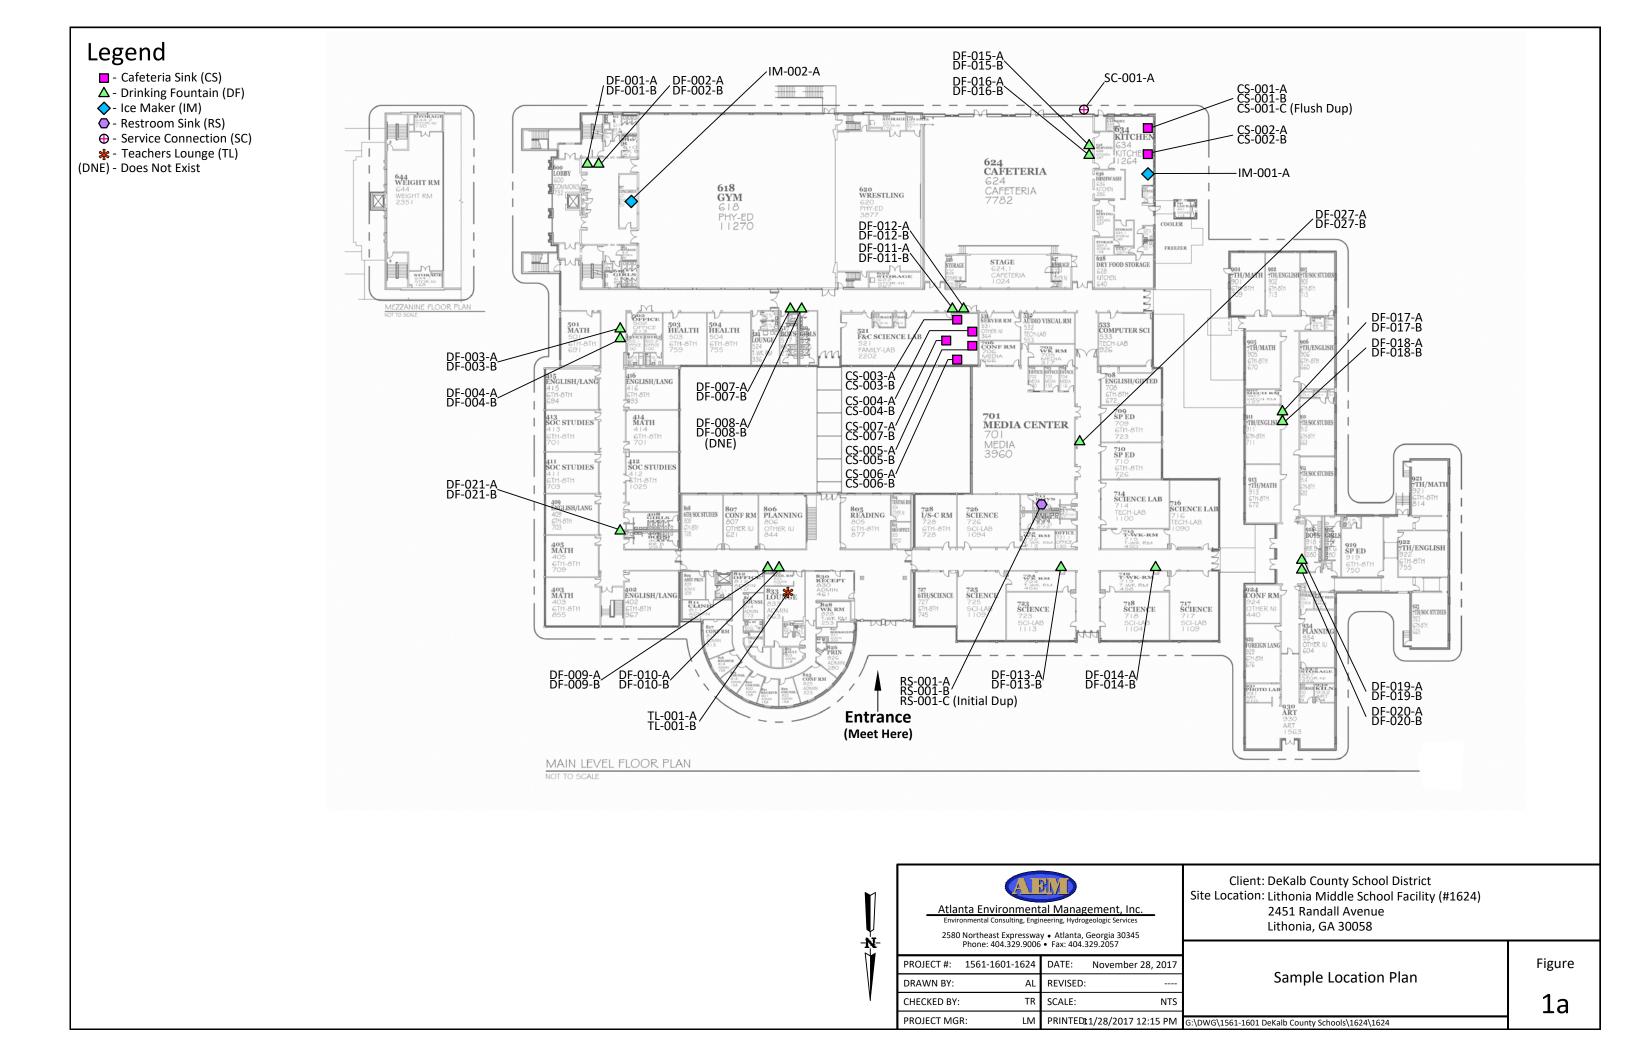

#### **FINDINGS**

AEM collected 66 drinking water samples from 33 sources at Lithonia Middle School (Facility ID #1624), including two duplicate samples. A description of the drinking water outlets sampled and a summary of sample analytical results are provided in the attached table.

#### Initial Testing

AEM collected 66 drinking water samples from 33 sources at Lithonia Middle School (Facility ID #1624), including 2 duplicate samples (see Figure 1). A description of the drinking water outlets sampled and a summary of sample analytical results are provided in the attached table.