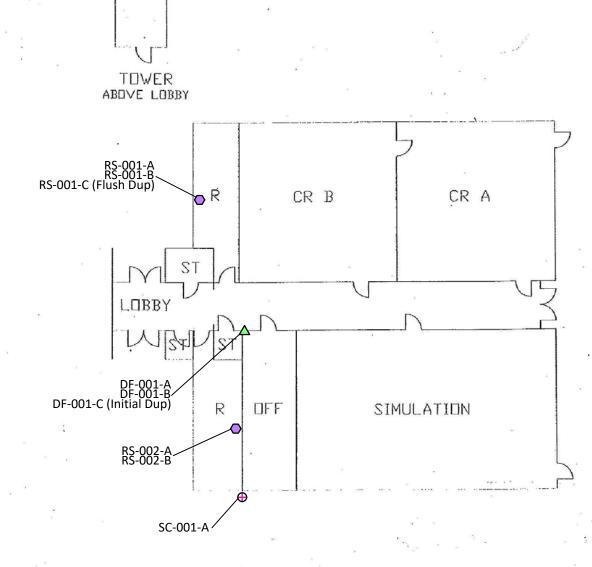

## **FINDINGS**

AEM collected nine drinking water samples from four sources at Doraville Administrative Facility (Facility ID #9006), including two duplicate samples. Figure 1 depicts the source sample locations. Samples were collected in accordance with the Water Sampling Methodology Protocol for DeKalb County School District, dated September 12, 2016. A copy of AEM's Field Sampling Notes is provided in Attachment A.

# **FIGURE**

- □ Cafeteria Sink (CS)△ Drinking Fountain (DF)
- →- Ice Maker (IM)
- O Kindergarten Sink (KS)
- 💠 Other (OT)
- Restroom Sink (RS)
- ⊕ Service Connection (SC)

  ★ Teachers Lounge (TL)

Atlanta Environmental Management, Inc.

2580 Northeast Expressway • Atlanta, Georgia 30345 Phone: 404.329.9006 • Fax: 404.329.2057

| PROJECT #:  | 1561-1601-9006 | DATE:    | May 18, 2017      |
|-------------|----------------|----------|-------------------|
| DRAWN BY:   | AL             | REVISED: |                   |
| CHECKED BY: | TR             | SCALE:   | NTS               |
| PROJECT MG  | R: LM          | PRINTED: | 6/16/2017 1:48 PM |

Client: DeKalb County School District

Site Location: Doraville Administrative Facility (9006) 3932 Flowers Road

Atlanta, GA 30338

Sample Location Plan

Figure

G:\DWG\1561-1601 DeKalb County Schools\9006\9006