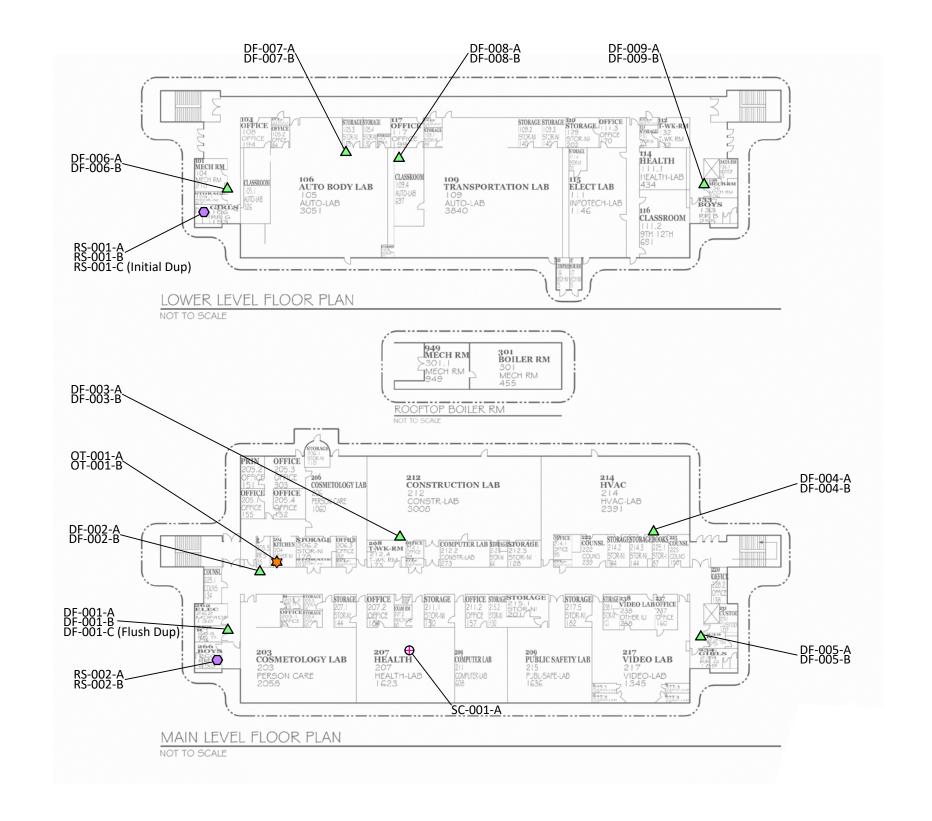

#### **FINDINGS**

AEM collected 27 drinking water samples from 13 sources at DeKalb High Facility of Technology, South Campus (Facility ID #7077), including 2 duplicate samples. Figure 1 depicts the source sample locations. Samples were collected in accordance with the Water Sampling Methodology Protocol for DeKalb County School District, dated September 12, 2016. A copy of AEM's Field Sampling Notes is provided in Attachment A.

## **FIGURE**

- △ Drinking Fountain (DF)
- Restroom Sink (RS)
- Service Connection (SC)

2580 Northeast Expressway • Atlanta, Georgia 30345 Phone: 404.329.9006 • Fax: 404.329.2057

|                                                | June 30, 2017     | DATE:    | 1561-1601-7077 | PROJECT #:  |
|------------------------------------------------|-------------------|----------|----------------|-------------|
| Sample Location                                |                   | REVISED: | AL             | DRAWN BY:   |
| TS                                             | NTS               | SCALE:   | TR             | CHECKED BY: |
| M G:\DWG\1561-1601 DeKalb County Schools\7077\ | 6/30/2017 3:27 PM | PRINTED: | R: LM          | PROJECT MGF |

Client: DeKalb County School District

Site Location: Dekalb High Facility Of Technology, South Campus (#7077)

3303 Panthersville Road Decatur, GA 30034

Sample Location Plan

Figure