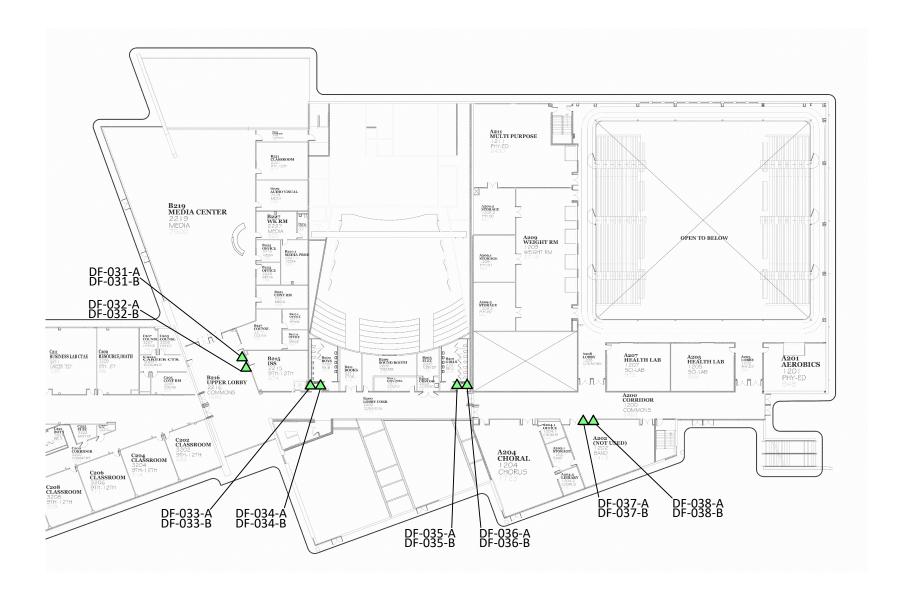

#### **FINDINGS**

AEM collected 104 drinking water samples from 52 sources at Arabia Mountain High School (Facility ID #0206), including 2 duplicate samples. Figure 1 depicts the source sample locations. Samples were collected in accordance with the Water Sampling Methodology Protocol for DeKalb County School District, dated September 12, 2016. A copy of AEM's Field Sampling Notes is provided in Attachment A.

## **FIGURE**

- Cafeteria Sink (CS)
- △ Drinking Fountain (DF)
- ♦- Ice Maker (IM)
- Kindergarten Sink (KS)
- char (OT)
- Restroom Sink (RS)
- ⊕ Service Connection (SC)
- \* Teachers Lounge (TL)

2580 Northeast Expressway • Atlanta, Georgia 30345 Phone: 404.329.9006 • Fax: 404.329.2057 PROJECT #: 1561-1601-0206 DATE: June 2, 2017 DRAWN BY: REVISED: CHECKED BY: SCALE:

PROJECT MGR:

NTS

Client: DeKalb County School District Site Location: Arabia Mountain High Facility (0206)

6610 Browns Mill Road Lithonia, GA 30038

Sample Location Plan

Figure

PRINTED: 6/15/2017 1:22 PM G:\DWG\1561-1601 DeKalb County Schools\0206\0206