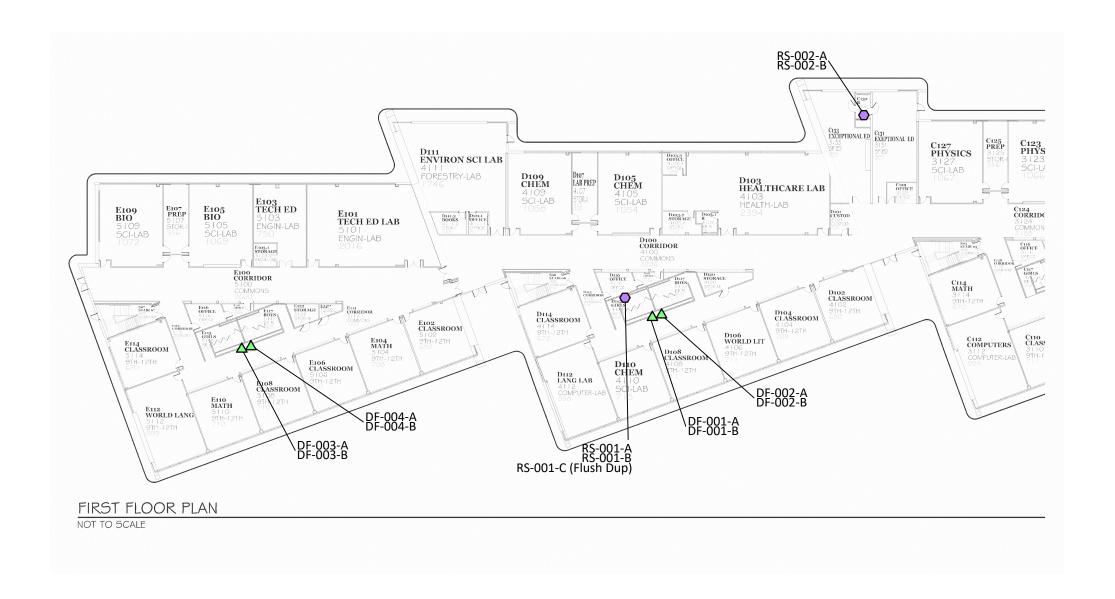

#### **FINDINGS**

AEM collected 104 drinking water samples from 52 sources at Arabia Mountain High School (Facility ID #0206), including 2 duplicate samples. Figure 1 depicts the source sample locations. Samples were collected in accordance with the Water Sampling Methodology Protocol for DeKalb County School District, dated September 12, 2016. A copy of AEM's Field Sampling Notes is provided in Attachment A.

1a

- □ Cafeteria Sink (CS)△ Drinking Fountain (DF)
- ♦- Ice Maker (IM)
- O Kindergarten Sink (KS)
- 💠 Other (OT)
- Restroom Sink (RS)
- ⊕ Service Connection (SC)

  ★ Teachers Lounge (TL)

2580 Northeast Expressway • Atlanta, Georgia 30345 Phone: 404.329.9006 • Fax: 404.329.2057

| PROJECT #:  | 1561-1601-0206 | DATE:    | June 2, 2017      |
|-------------|----------------|----------|-------------------|
| DRAWN BY:   | AL             | REVISED: |                   |
| CHECKED BY: | TR             | SCALE:   | NTS               |
| PROJECT MGI | R: LM          | PRINTED: | 6/15/2017 1:22 PM |

Client: DeKalb County School District Site Location: Arabia Mountain High Facility (0206) 6610 Browns Mill Road

Lithonia, GA 30038

G:\DWG\1561-1601 DeKalb County Schools\0206\0206

Sample Location Plan

Figure