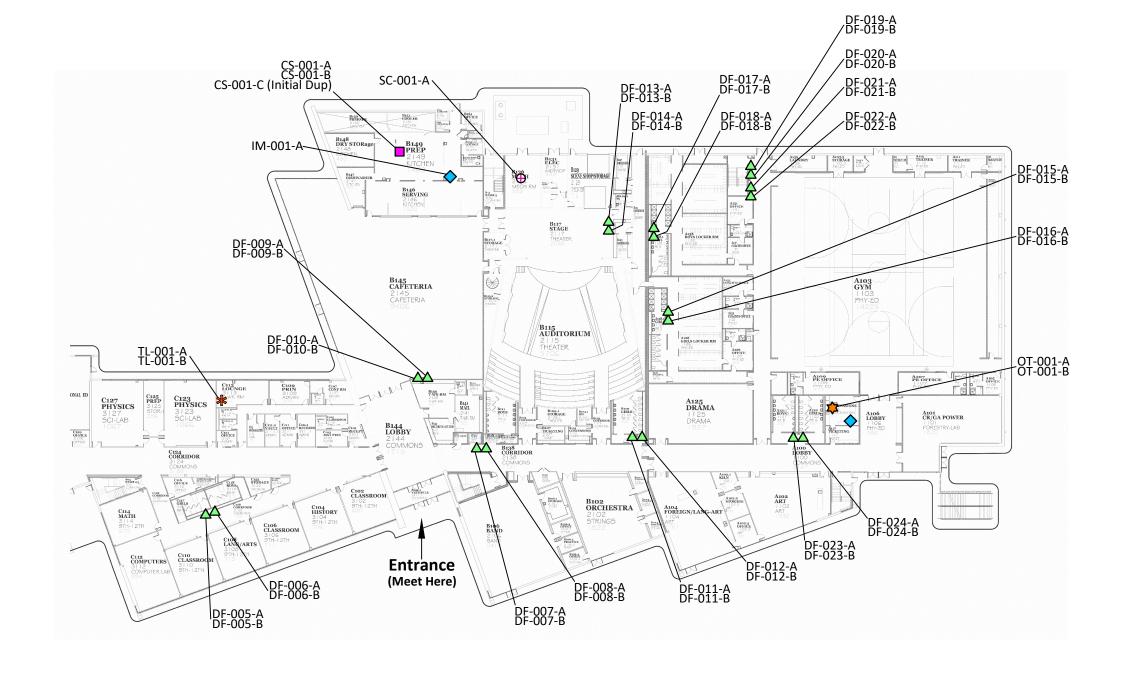

#### **FINDINGS**

AEM collected 104 drinking water samples from 52 sources at Arabia Mountain High School (Facility ID #0206), including 2 duplicate samples. Figure 1 depicts the source sample locations. Samples were collected in accordance with the Water Sampling Methodology Protocol for DeKalb County School District, dated September 12, 2016. A copy of AEM's Field Sampling Notes is provided in Attachment A.

## **FIGURE**

- Cafeteria Sink (CS)
- △ Drinking Fountain (DF)
- ♦- Ice Maker (IM)
- Kindergarten Sink (KS)
- char (OT)
- Restroom Sink (RS)
- ⊕ Service Connection (SC)
- \* Teachers Lounge (TL)

2580 Northeast Expressway • Atlanta, Georgia 30345 Phone: 404.329.9006 • Fax: 404.329.2057 PROJECT #: 1561-1601-0206 DATE: June 2, 2017 DRAWN BY: REVISED: CHECKED BY: SCALE:

PROJECT MGR:

NTS

Client: DeKalb County School District Site Location: Arabia Mountain High Facility (0206)

6610 Browns Mill Road Lithonia, GA 30038

Sample Location Plan

Figure

PRINTED: 6/15/2017 1:22 PM G:\DWG\1561-1601 DeKalb County Schools\0206\0206