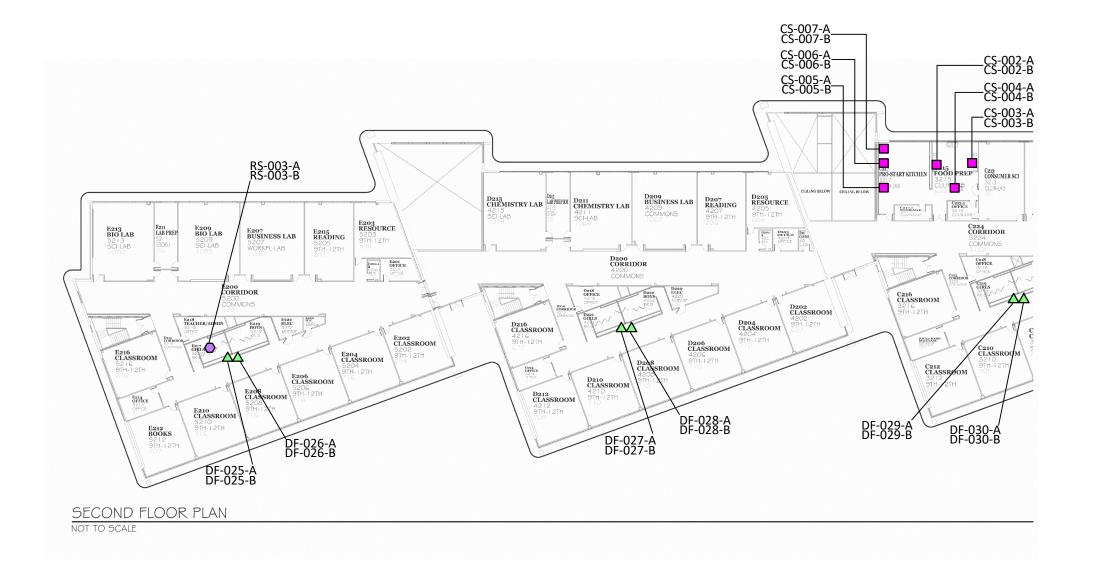

#### **FINDINGS**

AEM collected 104 drinking water samples from 52 sources at Arabia Mountain High School (Facility ID #0206), including 2 duplicate samples. Figure 1 depicts the source sample locations. Samples were collected in accordance with the Water Sampling Methodology Protocol for DeKalb County School District, dated September 12, 2016. A copy of AEM's Field Sampling Notes is provided in Attachment A.

## **FIGURE**

- Cafeteria Sink (CS)
- △ Drinking Fountain (DF)
- ♦- Ice Maker (IM)
- Kindergarten Sink (KS)
- char (OT)
- Restroom Sink (RS)
- ⊕ Service Connection (SC)
- \* Teachers Lounge (TL)

2580 Northeast Expressway • Atlanta, Georgia 30345 Phone: 404.329.9006 • Fax: 404.329.2057 PROJECT #: 1561-1601-0206 DATE: June 2, 2017 DRAWN BY: REVISED: CHECKED BY: SCALE:

PROJECT MGR:

NTS

Client: DeKalb County School District Site Location: Arabia Mountain High Facility (0206)

6610 Browns Mill Road Lithonia, GA 30038

Sample Location Plan

Figure

PRINTED: 6/15/2017 1:22 PM G:\DWG\1561-1601 DeKalb County Schools\0206\0206