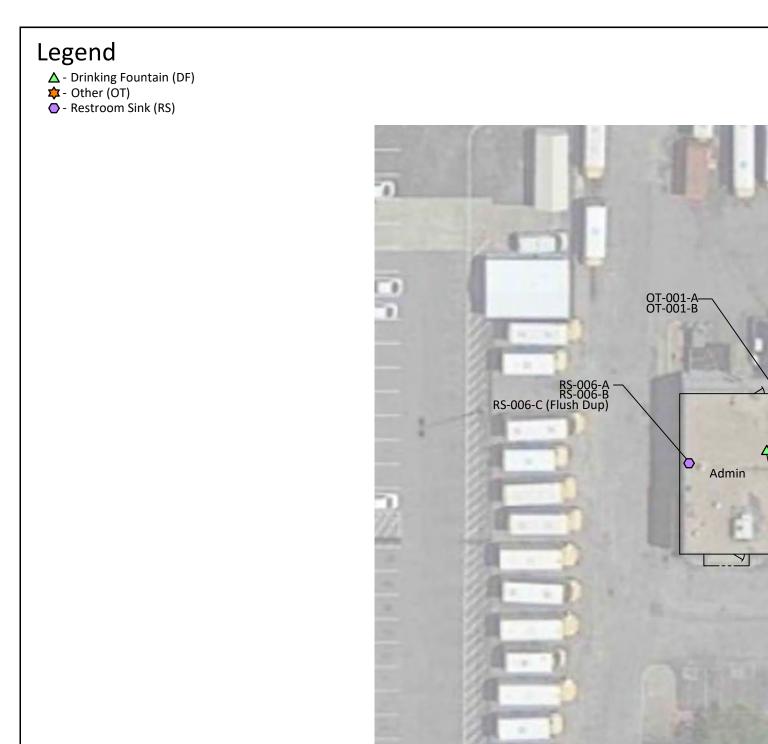

## FINDINGS

AEM collected eight drinking water samples from three sources at the AIC Bus Fleet Facility (Facility ID #0109), including two duplicate samples. Figure 1 depicts the source sample locations. Samples were collected in accordance with the Water Sampling Methodology Protocol for DeKalb County School District, dated September 12, 2016. A copy of AEM's Field Sampling Notes is provided in Attachment A.

# FIGURE

**Bus Fleet Building** 

**₹**Z-⊂

Maintenance Shop

– DF-027-A DF-027-B DF-027-C (Initial Dup)

| Atlanta Environmental Management, Inc.<br>Environmental Consulting, Engineering, Hydrogeologic Services<br>2580 Northeast Expressway • Atlanta, Georgia 30345 |                |            |                   | Sit   |
|---------------------------------------------------------------------------------------------------------------------------------------------------------------|----------------|------------|-------------------|-------|
| Phone: 404.329.9006 • Fax: 404.329.2057                                                                                                                       |                |            |                   |       |
| PROJECT #:                                                                                                                                                    | 1561-1601-0109 | DATE:      | October 17, 2017  |       |
| DRAWN BY:                                                                                                                                                     | AL             | REVISED:   |                   |       |
| CHECKED BY:                                                                                                                                                   | TR             | SCALE:     | NTS               |       |
| PROJECT MGR                                                                                                                                                   | R: LM          | PRINTED:0, | /17/2017 10:46 AM | G:\D\ |

## Client: DeKalb County School District ite Location: AIC Mountain Industrial Facility (Bus Fleet Facility) 1701 Mountain Industrial Blvd. Stone Mountain, GA 30083

| Sample Location Plan                          | Figure |
|-----------------------------------------------|--------|
|                                               | 1      |
| DWG\1561-1601 DeKalb County Schools\0109\0109 |        |
|                                               |        |

## **AIC Bus Fleet Facility**

1701 Mountain Industrial Blvd., Stone Mountain, GA 30083

|                      |                                                                                           |                 | Lead Test<br>Results |
|----------------------|-------------------------------------------------------------------------------------------|-----------------|----------------------|
| Sample ID*           | Sample ID* Sample Location Description                                                    |                 | (ppb)                |
|                      | Initial Draw Sample; Single Oasis Drinking Fountain in the Hallway across from the        |                 |                      |
| 0109-100617-DF-027-A | Breakroom; AIC Bus Fleet Building                                                         | 10/6/17 4:45 AM | None Detected        |
|                      | Flush Sample; Single Oasis Drinking Fountain in the Hallway across from the Breakroom;    |                 |                      |
| 0109-100617-DF-027-B | AIC Bus Fleet Building                                                                    | 10/6/17 4:47 AM | None Detected        |
|                      | Initial Draw Sample Duplicate; Single Oasis Drinking Fountain in the Hallway across from  |                 |                      |
| 0109-100617-DF-027-C | the Breakroom; AIC Bus Fleet Building                                                     | 10/6/17 4:46 AM | None Detected        |
|                      | Initial Draw Sample; Gooseneck sink on the left next to water heater in Men's RR; AIC Bus |                 |                      |
| 0109-100617-RS-006-A | Fleet Building                                                                            | 10/6/17 4:56 AM | 5.92                 |
|                      | Flush Sample; Gooseneck sink on the left next to water heater in Men's RR; AIC Bus Fleet  |                 |                      |
| 0109-100617-RS-006-B | Building                                                                                  | 10/6/17 4:57 AM | None Detected        |
|                      | Flush Duplicate Sample; Gooseneck sink on the left next to water heater in Men's RR; AIC  |                 |                      |
| 0109-100617-RS-006-C | Bus Fleet Building                                                                        | 10/6/17 4:58 AM | None Detected        |
|                      | Initial Draw Sample; Single sink in Mechanic's Shop next to Bay Door Lift Machine and     |                 |                      |
| 0109-100617-OT-001-A | Safety Shower; AIC Bus Fleet Building                                                     | 10/6/17 4:51 AM | None Detected        |
|                      | Flush Sample; Single sink in Mechanic's Shop next to Bay Door Lift Machine and Safety     |                 |                      |
| 0109-100617-OT-001-B | Shower; AIC Bus Fleet Building                                                            | 10/6/17 4:52 AM | None Detected        |