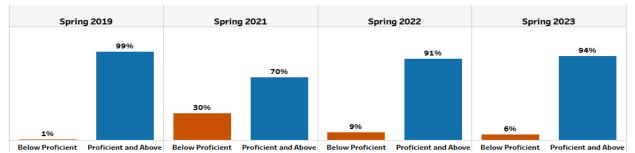

#### Mathematics

| Spring 2019                  | Spring 2021                  | Spring 2022                  | Spring 2023                  |  |
|------------------------------|------------------------------|------------------------------|------------------------------|--|
| 100%                         | 100%                         | 100%                         | 100%                         |  |
|                              |                              |                              |                              |  |
|                              |                              |                              |                              |  |
|                              |                              |                              |                              |  |
| Developing Learner and Above |  |