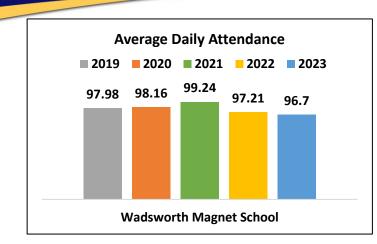

023                  |  |
|------------------------------|------------------------------|------------------------------|------------------------------|--|
| 100%                         | 100%                         | 100%                         | 100%                         |  |
|                              |                              |                              |                              |  |
|                              |                              |                              |                              |  |
|                              |                              |                              |                              |  |
| Developing Learner and Above |  |

§ 678.874.2402

🛇 3039 Santa Monica Dr, Decatur, GA 30032

wadsworthes.dekalb.k12.ga.us

•





| Wadsworth Magnet School 🔹 |                 |       | Student [ | Demographi | Active Students as of the<br>Last Day of School |              |                                    |
|---------------------------|-----------------|-------|-----------|------------|-------------------------------------------------|--------------|------------------------------------|
|                           | All<br>Students | Black | Hispanic  | White      | Asian/Pacific<br>Islander                       | Multi-Racial | Native American/<br>Alaskan Native |
| 2023                      | 191             | 99    | TFS       | TFS        | 3                                               | TFS          | TFS                                |
| 2022                      | 128             | 121   | TFS