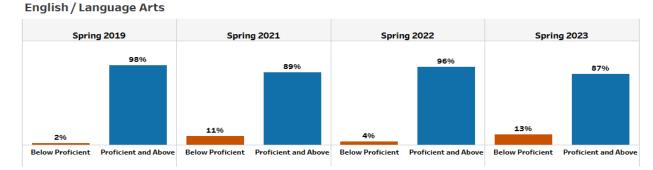

#### English / Language Arts

|   | Spring 2019                 | Spring 2021                  | Spring 2022                  | Spring 20           | 23                          |
|---|-----------------------------|------------------------------|------------------------------|---------------------|-----------------------------|
|   | 100%                        | 100%                         | 100%                         |                     | 99%                         |
|   |                             |                              |                              |                     |                             |
|   |                             |                              |                              |                     |                             |
|   |                             |                              |                              | 1%                  |                             |
| D | eveloping Learner and Above | Developing Learner and Above | Developing Learner and Above | Beginning Learner D | eveloping Learner and Above |