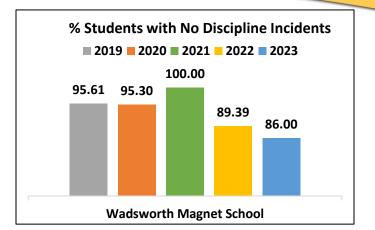

3                  |  |
|------------------------------|------------------------------|------------------------------|------------------------------|--|
| 100%                         | 100%                         | 100%                         | 100%                         |  |
|                              |                              |                              |                              |  |
|                              |                              |                              |                              |  |
|                              |                              |                              |                              |  |
| Developing Learner and Above |  |

§ 678.874.2402

🛇 3039 Santa Monica Dr, Decatur, GA 30032

wadsworthes.dekalb.k12.ga.us

•





| Wadsworth Magnet School 🔹 |                 |       | Student [ | Demographi | Active Students as of the<br>Last Day of School |              |                                    |
|---------------------------|-----------------|-------|-----------|------------|-------------------------------------------------|--------------|------------------------------------|
|                           | All<br>Students | Black | Hispanic  | White      | Asian/Pacific<br>Islander                       | Multi-Racial | Native American/<br>Alaskan Native |
| 2023                      | 191             | 99    | TFS       | TFS        | 3                                               | TFS          | TFS                                |
| 2022                      | 128             | 121   | TFS