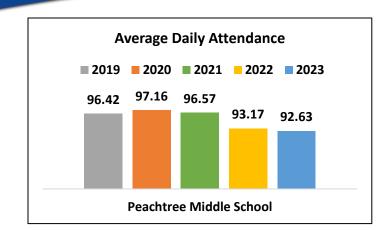

#### GADOE College and Career Ready Performance Index (CCRPI) Scores

CCRPI scores were not available in 2020 and 2021

| CCRPI COMPONENTS             | 2023  | 2022  | 2019  | 2018  |
|------------------------------|-------|-------|-------|-------|
| CONTENT MASTERY              | 63.4  | 64.0  | 70.0  | 72.9  |
| ENGLISH LANGUAGE ARTS        | 66.85 | 66.67 | 72.84 | 72.56 |
| MATHEMATICS                  | 64.34 | 62.97 | 72.43 | 74.49 |
| SCIENCE                      | 53.92 | 55.95 | 60.79 | 67.50 |
| SOCIAL STUDIES               | 59.50 | 67.44 | 63.68 | 74.74 |
| PROGRESS                     | 74.7  | N/A   | 66.0  | 73.7  |
| ENGLISH LANGUAGE ARTS        | 80.50 | N/A   | 62.80 | 73.39 |
| MATHEMATICS                  | 76.96 | N/A   | 71.55 | 77.10 |
| ENGLISH LEARNERS             | 38.22 | 59.40 | 55.86 | 60.27 |
| CLOSING GAPS                 | 52.9  | N/A   | 25.0  | 67.1  |
| READINESS                    | 82.4  | 78.7  | 86.5  | 86.7  |
| GRADE LEVEL READING/LITERACY | 70.61 | 57.45 | 66.47 | 66.60 |
| STUDENT ATTENDANCE           | 76.96 | N/A   | 93.43 | 94.36 |
| BEYOND THE CORE              | 99.69 | 99.85 | 99.57 | 99.23 |