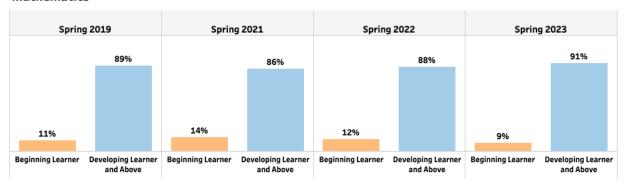

| 92.1    | N/A   | 95.4    | 87.4  |
| ENGLISH LANGUAGE ARTS        | 86.15   | N/A   | 90.82   | 82.52 |
| MATHEMATICS                  | 96.29   | N/A   | 100.00+ | 92.22 |
| ENGLISH LEARNERS             | 100.00+ | TFS   | TFS     | TFS   |
| CLOSING GAPS                 | 65.8    | N/A   | 86.4    | 45.5  |
| READINESS                    | 92.3    | 76.5  | 90.5    | 89.7  |
| GRADE LEVEL READING/LITERACY | 89.30   | 70.91 | 75.65   | 73.29 |
| STUDENT ATTENDANCE           | 87.61   | N/A   | 95.91   | 96.05 |
| BEYOND THE CORE              | 100.00  | 82.06 | 99.86   | 99.86 |

TFS - Too Few Students (Less than 10)

MONTGOMERY ELEMENTARY SCHOOL

### Milestones End-of-Grade (EOG)

#### English / Language Arts



#### Mathematics



#### English / Language Arts



#### Mathematics







| Montgomery | ntgomery Elementary Sc ▼ Student Demographic Summary |       |          |       |                           | Active Students as of the<br>Last Day of School |                                    |
|------------|------------------------------------------------------|-------|----------|-------|---------------------------|-------------------------------------------------|------------------------------------|
|            | All<br>Students                                      | Black | Hispanic | White | Asian/Pacific<br>Islander | Multi-Racial                                    | Native American/<br>Alaskan Native |
| 2023       | 682                                                  | 103   | 49       | 483   | 64                        | 52