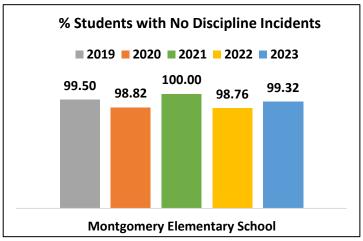

92.1    | N/A   | 95.4    | 87.4  |
| ENGLISH LANGUAGE ARTS        | 86.15   | N/A   | 90.82   | 82.52 |
| MATHEMATICS                  | 96.29   | N/A   | 100.00+ | 92.22 |
| ENGLISH LEARNERS             | 100.00+ | TFS   | TFS     | TFS   |
| CLOSING GAPS                 | 65.8    | N/A   | 86.4    | 45.5  |
| READINESS                    | 92.3    | 76.5  | 90.5    | 89.7  |
| GRADE LEVEL READING/LITERACY | 89.30   | 70.91 | 75.65   | 73.29 |
| STUDENT ATTENDANCE           | 87.61   | N/A   | 95.91   | 96.05 |
| BEYOND THE CORE              | 100.00  | 82.06 | 99.86   | 99.86 |

TFS - Too Few Students (Less than 10)

MONTGOMERY ELEMENTARY SCHOOL

### Milestones End-of-Grade (EOG)

#### English / Language Arts



#### Mathematics



#### English / Language Arts



#### Mathematics







| Montgomery | ntgomery Elementary Sc ▼ Student Demographic Summary |       |          |       |                           | Active Students as of the<br>Last Day of School |                                    |
|------------|------------------------------------------------------|-------|----------|-------|---------------------------|-------------------------------------------------|------------------------------------|
|            | All<br>Students                                      | Black | Hispanic | White | Asian/Pacific<br>Islander | Multi-Racial                                    | Native American/<br>Alaskan Native |
| 2023       | 682                                                  | 103   | 49       | 483   | 64                        | 52