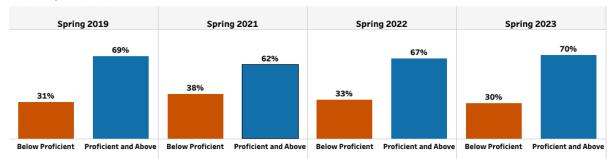

| N/A     | N/A   | 89.22   | 82.36 |
| PROGRESS                     | 92.1    | N/A   | 95.4    | 87.4  |
| ENGLISH LANGUAGE ARTS        | 86.15   | N/A   | 90.82   | 82.52 |
| MATHEMATICS                  | 96.29   | N/A   | 100.00+ | 92.22 |
| ENGLISH LEARNERS             | 100.00+ | TFS   | TFS     | TFS   |
| CLOSING GAPS                 | 65.8    | N/A   | 86.4    | 45.5  |
| READINESS                    | 92.3    | 76.5  | 90.5    | 89.7  |
| GRADE LEVEL READING/LITERACY | 89.30   | 70.91 | 75.65   | 73.29 |
| STUDENT ATTENDANCE           | 87.61   | N/A   | 95.91   | 96.05 |
| BEYOND THE CORE              | 100.00  | 82.06 | 99.86   | 99.86 |

TFS - Too Few Students (Less than 10)

MONTGOMERY ELEMENTARY SCHOOL

### Milestones End-of-Grade (EOG)

#### English / Language Arts



#### Mathematics



#### English / Language Arts



#### Mathematics







| Montgomery | ntgomery Elementary Sc ▼ Student Demographic Summary |       |          |       |                           | Active Students as of the<br>Last Day of School |                                    |
|------------|------------------------------------------------------|-------|----------|-------|---------------------------|-------------------------------------------------|------------------------------------|
|            | All<br>Students                                      | Black | Hispanic | White | Asian/Pacific<br>Islander | Multi-Racial                                    | Native American/<br>Alaskan Native |
| 2023       | 682                                                  | 103   | 49