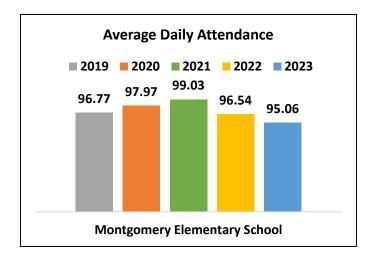

| 92.1    | N/A   | 95.4    | 87.4  |
| ENGLISH LANGUAGE ARTS        | 86.15   | N/A   | 90.82   | 82.52 |
| MATHEMATICS                  | 96.29   | N/A   | 100.00+ | 92.22 |
| ENGLISH LEARNERS             | 100.00+ | TFS   | TFS     | TFS   |
| CLOSING GAPS                 | 65.8    | N/A   | 86.4    | 45.5  |
| READINESS                    | 92.3    | 76.5  | 90.5    | 89.7  |
| GRADE LEVEL READING/LITERACY | 89.30   | 70.91 | 75.65   | 73.29 |
| STUDENT ATTENDANCE           | 87.61   | N/A   | 95.91   | 96.05 |
| BEYOND THE CORE              | 100.00  | 82.06 | 99.86   | 99.86 |

TFS - Too Few Students (Less than 10)

MONTGOMERY ELEMENTARY SCHOOL

### Milestones End-of-Grade (EOG)

#### English / Language Arts



#### Mathematics



#### English / Language Arts



#### Mathematics







| Montgomery | ntgomery Elementary Sc ▼ Student Demographic Summary |       |          |       |                           | Active Students as of the<br>Last Day of School |                                    |
|------------|------------------------------------------------------|-------|----------|-------|---------------------------|-------------------------------------------------|------------------------------------|
|            | All<br>Students                                      | Black | Hispanic | White | Asian/Pacific<br>Islander | Multi-Racial                                    | Native American/<br>Alaskan Native |
| 2023       | 682                                                  | 103   | 49       | 483   | 64                        | 52