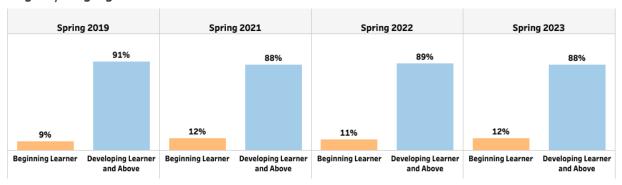

SS                     | 92.1    | N/A   | 95.4    | 87.4  |
| ENGLISH LANGUAGE ARTS        | 86.15   | N/A   | 90.82   | 82.52 |
| MATHEMATICS                  | 96.29   | N/A   | 100.00+ | 92.22 |
| ENGLISH LEARNERS             | 100.00+ | TFS   | TFS     | TFS   |
| CLOSING GAPS                 | 65.8    | N/A   | 86.4    | 45.5  |
| READINESS                    | 92.3    | 76.5  | 90.5    | 89.7  |
| GRADE LEVEL READING/LITERACY | 89.30   | 70.91 | 75.65   | 73.29 |
| STUDENT ATTENDANCE           | 87.61   | N/A   | 95.91   | 96.05 |
| BEYOND THE CORE              | 100.00  | 82.06 | 99.86   | 99.86 |

TFS - Too Few Students (Less than 10)

MONTGOMERY ELEMENTARY SCHOOL

### Milestones End-of-Grade (EOG)

#### English / Language Arts



#### Mathematics



#### English / Language Arts



#### Mathematics







| Montgomery | ntgomery Elementary Sc ▼ Student Demographic Summary |       |          |       |                           | Active Students as of the<br>Last Day of School |                                    |
|------------|------------------------------------------------------|-------|----------|-------|---------------------------|-------------------------------------------------|------------------------------------|
|            | All<br>Students                                      | Black | Hispanic | White | Asian/Pacific<br>Islander | Multi-Racial                                    | Native American/<br>Alaskan Native |
| 2023       | 682                                                  | 103   | 49       | 483   | 64                        | 52