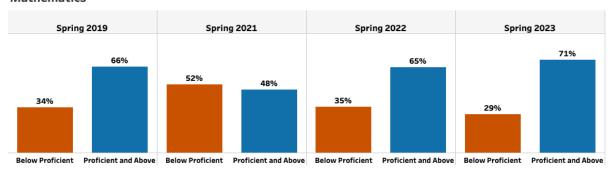

A   | 89.22   | 82.36 |
| PROGRESS                     | 92.1    | N/A   | 95.4    | 87.4  |
| ENGLISH LANGUAGE ARTS        | 86.15   | N/A   | 90.82   | 82.52 |
| MATHEMATICS                  | 96.29   | N/A   | 100.00+ | 92.22 |
| ENGLISH LEARNERS             | 100.00+ | TFS   | TFS     | TFS   |
| CLOSING GAPS                 | 65.8    | N/A   | 86.4    | 45.5  |
| READINESS                    | 92.3    | 76.5  | 90.5    | 89.7  |
| GRADE LEVEL READING/LITERACY | 89.30   | 70.91 | 75.65   | 73.29 |
| STUDENT ATTENDANCE           | 87.61   | N/A   | 95.91   | 96.05 |
| BEYOND THE CORE              | 100.00  | 82.06 | 99.86   | 99.86 |

TFS - Too Few Students (Less than 10)

MONTGOMERY ELEMENTARY SCHOOL

### Milestones End-of-Grade (EOG)

#### English / Language Arts



#### Mathematics



#### English / Language Arts



#### Mathematics







| Montgomery | ntgomery Elementary Sc ▼ Student Demographic Summary |       |          |       |                           | Active Students as of the<br>Last Day of School |                                    |
|------------|------------------------------------------------------|-------|----------|-------|---------------------------|-------------------------------------------------|------------------------------------|
|            | All<br>Students                                      | Black | Hispanic | White | Asian/Pacific<br>Islander | Multi-Racial                                    | Native American/<br>Alaskan Native |
| 2023       | 682                                                  | 103   | 49       | 483   | 64