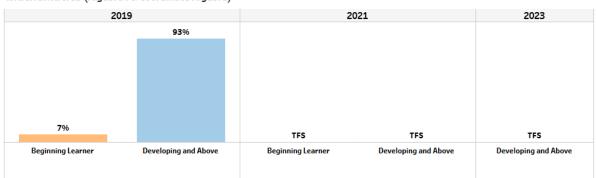

### **GADOE College and Career Ready Performance Index (CCRPI) Scores**

CCRPI scores were not available in 2020 and 2021

| CCRPI COMPONENTS             | 2023   | 2022   | 2019   | 2018  |
|------------------------------|--------|--------|--------|-------|
| CONTENT MASTERY              | 28.4   | 26.6   | 29.2   | 26.7  |
| ENGLISH LANGUAGE ARTS        | 34.38  | 31.55  | 32.36  | 25.93 |
| MATHEMATICS                  | 30.96  | 25.25  | 25.92  | 24.79 |
| SCIENCE                      | 16.74  | 25.24  | 20.67  | 22.55 |
| SOCIAL STUDIES               | 14.27  | 17.54  | 37.93  | 38.60 |
| PROGRESS                     | 84.3   | N/A    | 76.5   | 74.2  |
| ENGLISH LANGUAGE ARTS        | 83.09  | N/A    | 82.63  | 73.73 |
| MATHEMATICS                  | 83.42  | N/A    | 70.41  | 74.74 |
| ENGLISH LEARNERS             | 94.12  | TFS    | TFS    | TFS   |
| CLOSING GAPS                 | 85.0   | N/A    | 37.5   | 37.5  |
| READINESS                    | 65.1   | 64.2   | 74.3   | 66.2  |
| GRADE LEVEL READING/LITERACY | 44.61  | 28.31  | 30.98  | 23.39 |
| STUDENT ATTENDANCE           | 50.77  | N/A    | 91.80  | 75.64 |
| BEYOND THE CORE              | 100.00 | 100.00 | 100.00 | 99.69 |