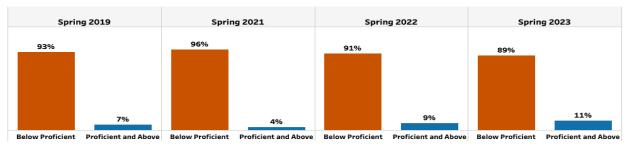

| 14.27  | 17.54  | 37.93  | 38.60 |
| PROGRESS                     | 84.3   | N/A    | 76.5   | 74.2  |
| ENGLISH LANGUAGE ARTS        | 83.09  | N/A    | 82.63  | 73.73 |
| MATHEMATICS                  | 83.42  | N/A    | 70.41  | 74.74 |
| ENGLISH LEARNERS             | 94.12  | TFS    | TFS    | TFS   |
| CLOSING GAPS                 | 85.0   | N/A    | 37.5   | 37.5  |
| READINESS                    | 65.1   | 64.2   | 74.3   | 66.2  |
| GRADE LEVEL READING/LITERACY | 44.61  | 28.31  | 30.98  | 23.39 |
| STUDENT ATTENDANCE           | 50.77  | N/A    | 91.80  | 75.64 |
| BEYOND THE CORE              | 100.00 | 100.00 | 100.00 | 99.69 |

TFS - Too Few Students (Less than 10)

MCNAIR MIDDLE SCHOOL ▼

### Milestones End-of-Grade (EOG)

#### English / Language Arts



#### Mathematics



#### English / Language Arts



#### Mathematics







MCNAIR MIDDLE SCHOOL

## Milestones End-of-Course (EOC) Winter and Spring

### Mathematics (Algebra I & Coordinate Algebra)



#### Mathematics (Algebra I & Coordinate Algebra)











| McNair Middle School • Student Demographic Summary |                 |       |          |       | Active Students as of the<br>Last Day of School |              |                                    |
|----------------------------------------------------|-----------------|-------|----------|-------|-------------------------------------------------|--------------|------------------------------------|
|                                                    | All<br>Students | Black | Hispanic | White | Asian/Pacific<br>Islander                       |