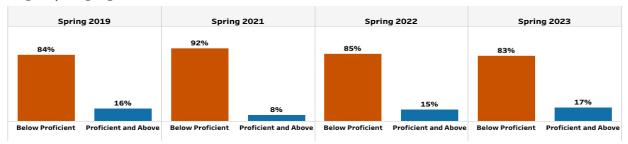

STUDIES               | 14.27  | 17.54  | 37.93  | 38.60 |
| PROGRESS                     | 84.3   | N/A    | 76.5   | 74.2  |
| ENGLISH LANGUAGE ARTS        | 83.09  | N/A    | 82.63  | 73.73 |
| MATHEMATICS                  | 83.42  | N/A    | 70.41  | 74.74 |
| ENGLISH LEARNERS             | 94.12  | TFS    | TFS    | TFS   |
| CLOSING GAPS                 | 85.0   | N/A    | 37.5   | 37.5  |
| READINESS                    | 65.1   | 64.2   | 74.3   | 66.2  |
| GRADE LEVEL READING/LITERACY | 44.61  | 28.31  | 30.98  | 23.39 |
| STUDENT ATTENDANCE           | 50.77  | N/A    | 91.80  | 75.64 |
| BEYOND THE CORE              | 100.00 | 100.00 | 100.00 | 99.69 |

TFS - Too Few Students (Less than 10)

MCNAIR MIDDLE SCHOOL ▼

### Milestones End-of-Grade (EOG)

#### English / Language Arts



#### Mathematics



#### English / Language Arts



#### Mathematics







MCNAIR MIDDLE SCHOOL

## Milestones End-of-Course (EOC) Winter and Spring

### Mathematics (Algebra I & Coordinate Algebra)



#### Mathematics (Algebra I & Coordinate Algebra)











| McNair Middle School • Student Demographic Summary |                 |       |          |       | Active Students as of the<br>Last Day of School |              |                                    |
|----------------------------------------------------|-----------------|-------|----------|-------|-------------------------------------------------|--------------|------------------------------------|
|                                                    | All<br>Students | Black | Hispanic | White | Asian/Pacific<br>Islander