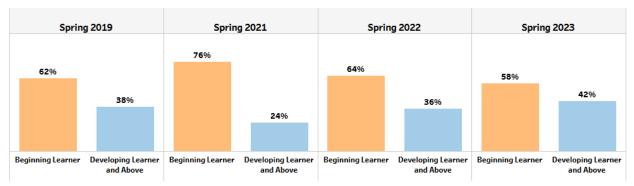

## Milestones End-of-Course (EOC) Winter and Spring

#### Mathematics (Algebra I & Coordinate Algebra)

| McNair Middle School • Student Demographic Summary |                 |       |          |       | Active Students as of the<br>Last Day of School |              |                                    |
|----------------------------------------------------|-----------------|-------|----------|-------|-------------------------------------------------|--------------|------------------------------------|
|                                                    | All<br>Students | Black | Hispanic | White | Asian/Pacific<br>Islander                       | Multi-Racial | Native American/<br>Alaskan Native |
| 2023                                               | 821             | 651   | 17       | TFS   | 4                                               | TFS          | TFS                                |
| 2022                                               | 901             | 748   | 24       | TFS   | 1                                               | TFS          | TFS                                |
| 2021                                               | 857             | 806   | 35       | TFS   | 2                                               | TFS          | TFS                                |
| 2020                                               | 787             | 847   | 36       | TFS   | 2                                               | 11           | TFS                                |
| 2019                                               | 690             | 745   | 51       | TFS   | 3                                               | 13           | TFS                                |