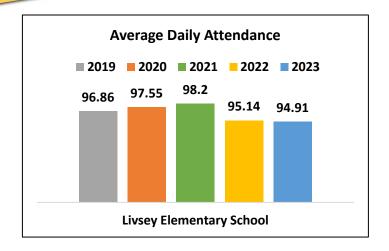

### **School Performance**

**GADOE College and Career Ready Performance Index (CCRPI) Scores** 

CCRPI scores were not available in 2020 and 2021

| CCRPI COMPONENTS             | 2023    | 2022  | 2019    | 2018    |
|------------------------------|---------|-------|---------|---------|
| CONTENT MASTERY              | 85.1    | 83.3  | 88.6    | 80.2    |
| ENGLISH LANGUAGE ARTS        | 77.97   | 77.28 | 87.07   | 78.99   |
| MATHEMATICS                  | 99.01   | 91.61 | 89.86   | 76.43   |
| SCIENCE                      | 64.43   | 75.64 | 91.35   | 78.95   |
| SOCIAL STUDIES               | N/A     | N/A   | 86.54   | 96.50   |
| PROGRESS                     | 93.7    | N/A   | 92.7    | 84.2    |
| ENGLISH LANGUAGE ARTS        | 86.02   | N/A   | 83.72   | 92.28   |
| MATHEMATICS                  | 100.00+ | N/A   | 100.00+ | 72.54   |
| ENGLISH LEARNERS             | 100.00+ | 90.00 | 100.00+ | 100.00+ |
| CLOSING GAPS                 | 100.0   | N/A   | 97.7    | 97.9    |
| READINESS                    | 89.2    | 78.5  | 88.0    | 87.8    |
| GRADE LEVEL READING/LITERACY | 79.61   | 57.34 | 69.23   | 69.43   |
| STUDENT ATTENDANCE           | 88.17   | N/A   | 94.93   | 94.69   |
| BEYOND THE CORE              | 99.69   | 99.70 | 99.70   | 99.40   |