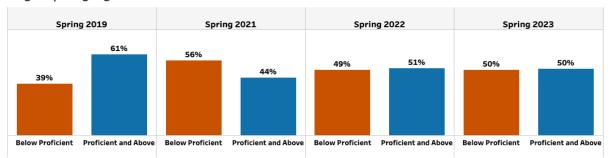

IAL STUDIES               | N/A     | N/A   | 86.54   | 96.50   |
| PROGRESS                     | 93.7    | N/A   | 92.7    | 84.2    |
| ENGLISH LANGUAGE ARTS        | 86.02   | N/A   | 83.72   | 92.28   |
| MATHEMATICS                  | 100.00+ | N/A   | 100.00+ | 72.54   |
| ENGLISH LEARNERS             | 100.00+ | 90.00 | 100.00+ | 100.00+ |
| CLOSING GAPS                 | 100.0   | N/A   | 97.7    | 97.9    |
| READINESS                    | 89.2    | 78.5  | 88.0    | 87.8    |
| GRADE LEVEL READING/LITERACY | 79.61   | 57.34 | 69.23   | 69.43   |
| STUDENT ATTENDANCE           | 88.17   | N/A   | 94.93   | 94.69   |
| BEYOND THE CORE              | 99.69   | 99.70 | 99.70   | 99.40   |

LIVSEY ELEMENTARY SCHOOL 

•

### Milestones End-of-Grade (EOG)

### English / Language Arts



#### Mathematics



### English / Language Arts



#### Mathematics







| Livsey Elementary School 🔻 |                 |       | Student Demographic Summary |       |                           | Active Students as of the<br>Last Day of School |                                    |
|----------------------------|-----------------|-------|-----------------------------|-------|---------------------------|-------------------------------------------------|------------------------------------|
|                            | All<br>Students | Black | Hispanic                    | White | Asian/Pacific<br>Islander | Multi-Racial                                    | Native American/<br>Alaskan Native |
| 2023                       | 344             | 65    | 107                         | 146