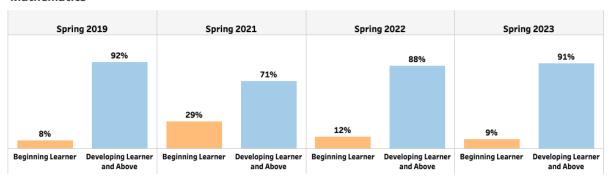

#### Mathematics

#### Mathematics

| Livsey Elementary School 🔻 |                 |       | Student Demographic Summary |       |                           | Active Students as of the<br>Last Day of School |                                    |
|----------------------------|-----------------|-------|-----------------------------|-------|---------------------------|-------------------------------------------------|------------------------------------|
|                            | All<br>Students | Black | Hispanic                    | White | Asian/Pacific<br>Islander | Multi-Racial                                    | Native American/<br>Alaskan Native |
| 2023                       | 344             | 65    | 107                         | 146   | 21                        | 22                                              | TFS                                |
| 2022                       | 356             | 72    | 102                         | 137   | 28                        | 23                                              | TFS                                |
| 2021                       | 343             | 64    | 103                         | 125   | 27                        | 24                                              | TFS                                |
| 2020                       | 362             | 62    | 116                         | 127   | 25                        | 26                                              | TFS                                |
| 2019                       | 361             | 58    | 119                         | 118   | 25                        | 24                                              | TFS                                |