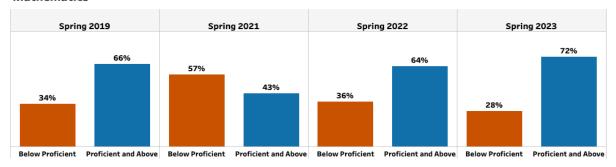

| N/A     | N/A   | 86.54   | 96.50   |
| PROGRESS                     | 93.7    | N/A   | 92.7    | 84.2    |
| ENGLISH LANGUAGE ARTS        | 86.02   | N/A   | 83.72   | 92.28   |
| MATHEMATICS                  | 100.00+ | N/A   | 100.00+ | 72.54   |
| ENGLISH LEARNERS             | 100.00+ | 90.00 | 100.00+ | 100.00+ |
| CLOSING GAPS                 | 100.0   | N/A   | 97.7    | 97.9    |
| READINESS                    | 89.2    | 78.5  | 88.0    | 87.8    |
| GRADE LEVEL READING/LITERACY | 79.61   | 57.34 | 69.23   | 69.43   |
| STUDENT ATTENDANCE           | 88.17   | N/A   | 94.93   | 94.69   |
| BEYOND THE CORE              | 99.69   | 99.70 | 99.70   | 99.40   |

LIVSEY ELEMENTARY SCHOOL 

•

### Milestones End-of-Grade (EOG)

### English / Language Arts



#### Mathematics



### English / Language Arts



#### Mathematics







| Livsey Elementary School 🔻 |                 |       | Student Demographic Summary |       |                           | Active Students as of the<br>Last Day of School |                                    |
|----------------------------|-----------------|-------|-----------------------------|-------|---------------------------|-------------------------------------------------|------------------------------------|
|                            | All<br>Students | Black | Hispanic                    | White | Asian/Pacific<br>Islander | Multi-Racial                                    | Native American/<br>Alaskan Native |
| 2023                       | 344             | 65    | 107                         | 146   | 21