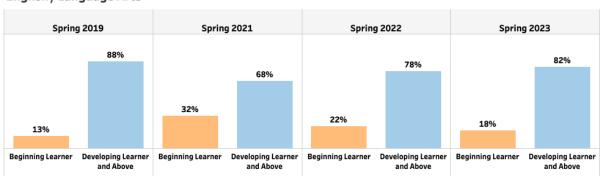

### English / Language Arts

#### Mathematics

| Livsey Elementary School 🔻 |                 |       | Student Demographic Summary |       |                           | Active Students as of the<br>Last Day of School |                                    |
|----------------------------|-----------------|-------|-----------------------------|-------|---------------------------|-------------------------------------------------|------------------------------------|
|                            | All<br>Students | Black | Hispanic                    | White | Asian/Pacific<br>Islander | Multi-Racial                                    | Native American/<br>Alaskan Native |
| 2023                       | 344             | 65    | 107                         | 146   | 21                        | 22                                              | TFS                                |
| 2022                       | 356             | 72    | 102                         | 137   | 28                        | 23                                              | TFS                                |
| 2021                       | 343             | 64    | 103                         | 125   | 27                        | 24                                              | TFS                                |
| 2020                       | 362             | 62    | 116                         | 127   | 25                        | 26                                              | TFS                                |
| 2019                       | 361             | 58    | 119                         | 118   | 25                        | 24                                              | TFS                                |