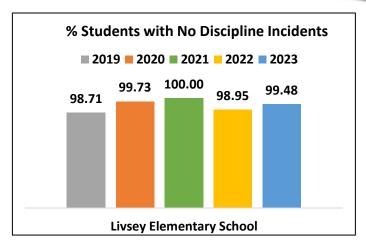

### **School Performance**

**GADOE College and Career Ready Performance Index (CCRPI) Scores** 

CCRPI scores were not available in 2020 and 2021

| CCRPI COMPONENTS             | 2023    | 2022  | 2019    | 2018    |
|------------------------------|---------|-------|---------|---------|
| CONTENT MASTERY              | 85.1    | 83.3  | 88.6    | 80.2    |
| ENGLISH LANGUAGE ARTS        | 77.97   | 77.28 | 87.07   | 78.99   |
| MATHEMATICS                  | 99.01   | 91.61 | 89.86   | 76.43   |
| SCIENCE                      | 64.43   | 75.64 | 91.35   | 78.95   |
| SOCIAL STUDIES               | N/A     | N/A   | 86.54   | 96.50   |
| PROGRESS                     | 93.7    | N/A   | 92.7    | 84.2    |
| ENGLISH LANGUAGE ARTS        | 86.02   | N/A   | 83.72   | 92.28   |
| MATHEMATICS                  | 100.00+ | N/A   | 100.00+ | 72.54   |
| ENGLISH LEARNERS             | 100.00+ | 90.00 | 100.00+ | 100.00+ |
| CLOSING GAPS                 | 100.0   | N/A   | 97.7    | 97.9    |
| READINESS                    | 89.2    | 78.5  | 88.0    | 87.8    |
| GRADE LEVEL READING/LITERACY | 79.61   | 57.34 | 69.23   | 69.43   |
| STUDENT ATTENDANCE           | 88.17   | N/A   | 94.93   | 94.69   |
| BEYOND THE CORE              | 99.69   | 99.70 | 99.70   | 99.40   |