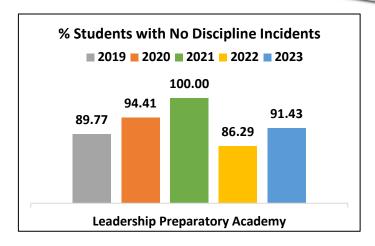

#### **School Performance**

**GADOE College and Career Ready Performance Index (CCRPI) Scores** 

CCRPI scores were not available in 2020 and 2021

|                                 | Elementary |        |        |       | Middle |        |        |        |
|---------------------------------|------------|--------|--------|-------|--------|--------|--------|--------|
| INDICATORS                      | 2023       | 2022   | 2019   | 2018  | 2023   | 2022   | 2019   | 2018   |
| CONTENT<br>MASTERY              | 66.6       | 49.0   | 66.8   | 69.7  | 54.9   | 53.5   | 71.9   | 71.6   |
| ELA                             | 72.96      | 51.41  | 70.31  | 73.03 | 65.33  | 68.18  | 77.82  | 75.74  |
| MATH                            | 69.38      | 49.54  | 70.32  | 68.70 | 58.00  | 59.09  | 66.88  | 64.19  |
| SCIENCE                         | 38.88      | 40.00  | 53.41  | 61.54 | 35.72  | 19.64  | 64.00  | 68.87  |
| SOCIAL STUDIES                  | N/A        | N/A    | 59.10  | 71.16 | 33.33  | 26.78  | 77.00  | 83.96  |
| PROGRESS                        | 80.9       | N/A    | 89.6   | 81.0  | 84.1   | N/A    | 93.0   | 100.0  |
| ELA                             | 100.00     | N/A    | 79.16  | 87.50 | 83.79  | N/A    | 90.20  | 100.00 |
| MATH                            | 61.82      | N/A    | 100.00 | 74.46 | 84.46  | N/A    | 95.89  | 100.00 |
| ENGLISH LEARNERS                | N/A        | N/A    | N/A    | N/A   | N/A    | N/A    | N/A    | N/A    |
| CLOSING GAPS                    | 83.3       | N/A    | 16.7   | 100.0 | 75.0   | N/A    | 58.3   | 100.0  |
| READINESS                       | 90.6       | 69.6   | 49.0   | 84.4  | 88.3   | 81.8   | 89.2   | 87.9   |
| GRADE LEVEL<br>READING/LITERACY | 86.73      | 39.25  | 50.78  | 58.27 | 77.33  | 63.64  | 70.63  | 67.46  |
| STUDENT<br>ATTENDANCE           | 85.13      | N/A    | 96.08  | 95.35 | 87.50  | N/A    | 97.08  | 96.11  |
| BEYOND THE CORE                 | 100.00     | 100.00 | 0.00   | 99.64 | 100.00 | 100.00 | 100.00 | 100.00 |