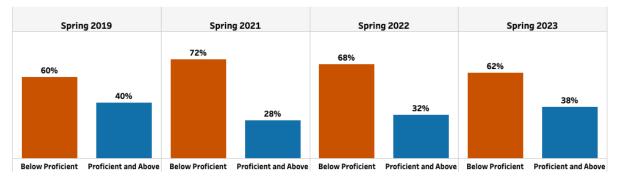

89  | 100.00 |
| ENGLISH LEARNERS                | N/A        | N/A    | N/A    | N/A   | N/A    | N/A    | N/A    | N/A    |
| CLOSING GAPS                    | 83.3       | N/A    | 16.7   | 100.0 | 75.0   | N/A    | 58.3   | 100.0  |
| READINESS                       | 90.6       | 69.6   | 49.0   | 84.4  | 88.3   | 81.8   | 89.2   | 87.9   |
| GRADE LEVEL<br>READING/LITERACY | 86.73      | 39.25  | 50.78  | 58.27 | 77.33  | 63.64  | 70.63  | 67.46  |
| STUDENT<br>ATTENDANCE           | 85.13      | N/A    | 96.08  | 95.35 | 87.50  | N/A    | 97.08  | 96.11  |
| BEYOND THE CORE                 | 100.00     | 100.00 | 0.00   | 99.64 | 100.00 | 100.00 | 100.00 | 100.00 |

LEADERSHIP PREPARATORY ACADEMY

#### Milestones End-of-Grade (EOG)

#### English / Language Arts



#### Mathematics



#### English / Language Arts



#### Mathematics







| Leadership Preparatory Aca ▼  Student Demographic Summary |                 |       |          |       |                           | Active Students as of the<br>Last Day of School |                                    |  |
|-----------------------------------------------------------|-----------------|-------|----------|-------|---------------------------|-------------------------------------------------|------------------------------------|--|
|                                                           | All<br>Students | Black | Hispanic | White | Asian/Pacific<br>Islander | Multi-Racial                                    | Native American/<br>Alaskan Native |  |
| 2023                                                      | 255