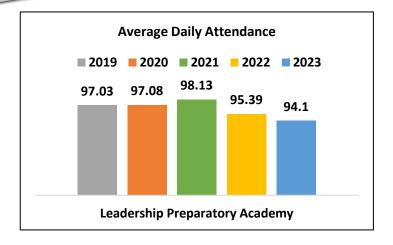

#### **School Performance**

**GADOE College and Career Ready Performance Index (CCRPI) Scores** 

CCRPI scores were not available in 2020 and 2021

|                                 | Elementary |        |        |       | Middle |        |        |        |
|---------------------------------|------------|--------|--------|-------|--------|--------|--------|--------|
| INDICATORS                      | 2023       | 2022   | 2019   | 2018  | 2023   | 2022   | 2019   | 2018   |
| CONTENT<br>MASTERY              | 66.6       | 49.0   | 66.8   | 69.7  | 54.9   | 53.5   | 71.9   | 71.6   |
| ELA                             | 72.96      | 51.41  | 70.31  | 73.03 | 65.33  | 68.18  | 77.82  | 75.74  |
| MATH                            | 69.38      | 49.54  | 70.32  | 68.70 | 58.00  | 59.09  | 66.88  | 64.19  |
| SCIENCE                         | 38.88      | 40.00  | 53.41  | 61.54 | 35.72  | 19.64  | 64.00  | 68.87  |
| SOCIAL STUDIES                  | N/A        | N/A    | 59.10  | 71.16 | 33.33  | 26.78  | 77.00  | 83.96  |
| PROGRESS                        | 80.9       | N/A    | 89.6   | 81.0  | 84.1   | N/A    | 93.0   | 100.0  |
| ELA                             | 100.00     | N/A    | 79.16  | 87.50 | 83.79  | N/A    | 90.20  | 100.00 |
| MATH                            | 61.82      | N/A    | 100.00 | 74.46 | 84.46  | N/A    | 95.89  | 100.00 |
| ENGLISH LEARNERS                | N/A        | N/A    | N/A    | N/A   | N/A    | N/A    | N/A    | N/A    |
| CLOSING GAPS                    | 83.3       | N/A    | 16.7   | 100.0 | 75.0   | N/A    | 58.3   | 100.0  |
| READINESS                       | 90.6       | 69.6   | 49.0   | 84.4  | 88.3   | 81.8   | 89.2   | 87.9   |
| GRADE LEVEL<br>READING/LITERACY | 86.73      | 39.25  | 50.78  | 58.27 | 77.33  | 63.64  | 70.63  | 67.46  |
| STUDENT<br>ATTENDANCE           | 85.13      | N/A    | 96.08  | 95.35 | 87.50  | N/A    | 97.08  | 96.11  |
| BEYOND THE CORE                 | 100.00     | 100.00 | 0.00   | 99.64 | 100.00 | 100.00 | 100.00 | 100.00 |