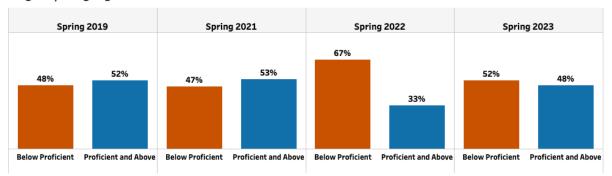

4.46  | N/A    | 95.89  | 100.00 |
| ENGLISH LEARNERS                | N/A        | N/A    | N/A    | N/A   | N/A    | N/A    | N/A    | N/A    |
| CLOSING GAPS                    | 83.3       | N/A    | 16.7   | 100.0 | 75.0   | N/A    | 58.3   | 100.0  |
| READINESS                       | 90.6       | 69.6   | 49.0   | 84.4  | 88.3   | 81.8   | 89.2   | 87.9   |
| GRADE LEVEL<br>READING/LITERACY | 86.73      | 39.25  | 50.78  | 58.27 | 77.33  | 63.64  | 70.63  | 67.46  |
| STUDENT<br>ATTENDANCE           | 85.13      | N/A    | 96.08  | 95.35 | 87.50  | N/A    | 97.08  | 96.11  |
| BEYOND THE CORE                 | 100.00     | 100.00 | 0.00   | 99.64 | 100.00 | 100.00 | 100.00 | 100.00 |

LEADERSHIP PREPARATORY ACADEMY

#### Milestones End-of-Grade (EOG)

#### English / Language Arts



#### Mathematics



#### English / Language Arts



#### Mathematics







| Leadership Preparatory Aca ▼  Student Demographic Summary |                 |       |          |       |                           | Active Students as of the<br>Last Day of School |                                    |  |
|-----------------------------------------------------------|-----------------|-------|----------|-------|---------------------------|-------------------------------------------------|------------------------------------|--|
|                                                           | All<br>Students | Black | Hispanic | White | Asian/Pacific<br>Islander | Multi-Racial                                    | Native American/<br>Alaskan Native |  |
| 2023