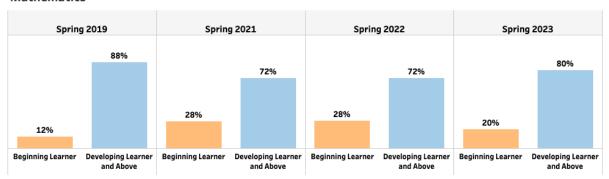

/A        | N/A    | N/A    | N/A   | N/A    | N/A    | N/A    | N/A    |
| CLOSING GAPS                    | 83.3       | N/A    | 16.7   | 100.0 | 75.0   | N/A    | 58.3   | 100.0  |
| READINESS                       | 90.6       | 69.6   | 49.0   | 84.4  | 88.3   | 81.8   | 89.2   | 87.9   |
| GRADE LEVEL<br>READING/LITERACY | 86.73      | 39.25  | 50.78  | 58.27 | 77.33  | 63.64  | 70.63  | 67.46  |
| STUDENT<br>ATTENDANCE           | 85.13      | N/A    | 96.08  | 95.35 | 87.50  | N/A    | 97.08  | 96.11  |
| BEYOND THE CORE                 | 100.00     | 100.00 | 0.00   | 99.64 | 100.00 | 100.00 | 100.00 | 100.00 |

LEADERSHIP PREPARATORY ACADEMY

#### Milestones End-of-Grade (EOG)

#### English / Language Arts



#### Mathematics



#### English / Language Arts



#### Mathematics







| Leadership Preparatory Aca ▼  Student Demographic Summary |                 |       |          |       |                           | Active Students as of the<br>Last Day of School |                                    |  |
|-----------------------------------------------------------|-----------------|-------|----------|-------|---------------------------|-------------------------------------------------|------------------------------------|--|
|                                                           | All<br>Students | Black | Hispanic | White | Asian/Pacific<br>Islander | Multi-Racial                                    | Native American/<br>Alaskan Native |  |
| 2023                                                      | 255             | 401   | 12       | TFS   | 1