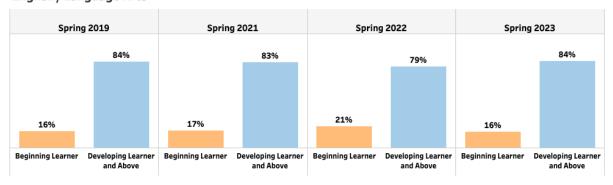

S                | N/A        | N/A    | N/A    | N/A   | N/A    | N/A    | N/A    | N/A    |
| CLOSING GAPS                    | 83.3       | N/A    | 16.7   | 100.0 | 75.0   | N/A    | 58.3   | 100.0  |
| READINESS                       | 90.6       | 69.6   | 49.0   | 84.4  | 88.3   | 81.8   | 89.2   | 87.9   |
| GRADE LEVEL<br>READING/LITERACY | 86.73      | 39.25  | 50.78  | 58.27 | 77.33  | 63.64  | 70.63  | 67.46  |
| STUDENT<br>ATTENDANCE           | 85.13      | N/A    | 96.08  | 95.35 | 87.50  | N/A    | 97.08  | 96.11  |
| BEYOND THE CORE                 | 100.00     | 100.00 | 0.00   | 99.64 | 100.00 | 100.00 | 100.00 | 100.00 |

LEADERSHIP PREPARATORY ACADEMY

#### Milestones End-of-Grade (EOG)

#### English / Language Arts



#### Mathematics



#### English / Language Arts



#### Mathematics







| Leadership Preparatory Aca ▼  Student Demographic Summary |                 |       |          |       |                           | Active Students as of the<br>Last Day of School |                                    |  |
|-----------------------------------------------------------|-----------------|-------|----------|-------|---------------------------|-------------------------------------------------|------------------------------------|--|
|                                                           | All<br>Students | Black | Hispanic | White | Asian/Pacific<br>Islander | Multi-Racial                                    | Native American/<br>Alaskan Native |  |
| 2023                                                      | 255             | 401   | 12       |