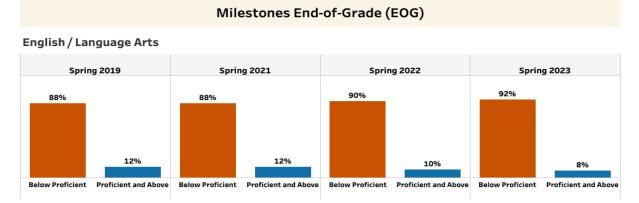

TFS - Too Few Students (Less than 10)

Sources: Student Record State Reporting and Georgia Department of Education, <u>www.gadoe.org</u>

School Name FLAT SHOALS ELEMENTARY SCHOOL

English / Language Arts

Mathematics