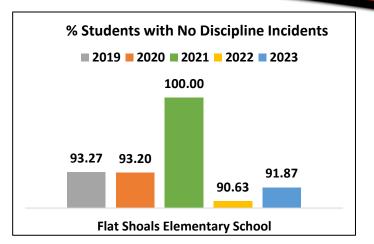

1 |
| MATHEMATICS                  | 59.13  | N/A    | 57.45 | 71.30 |
| ENGLISH LEARNERS             | TFS    | TFS    | TFS   | TFS   |
| CLOSING GAPS                 | 59.1   | N/A    | 50.0  | 92.9  |
| READINESS                    | 66.3   | 58.0   | 64.5  | 64.2  |
| GRADE LEVEL READING/LITERACY | 30.99  | 15.98  | 24.64 | 22.71 |
| STUDENT ATTENDANCE           | 67.92  | N/A    | 69.94 | 70.19 |
| BEYOND THE CORE              | 100.00 | 100.00 | 98.89 | 99.81 |

TFS - Too Few Students (Less than 10)

Sources: Student Record State Reporting and Georgia Department of Education, <u>www.gadoe.org</u>

School Name FLAT SHOALS ELEMENTARY SCHOOL







English / Language Arts



Mathematics



678.874.4602

🛇 3226 Flat Shoals Road, Lithonia, GA 30034 🛛 🤅

flatrockes.dekalb.k12.ga.us

٠





| Flat Shoals E | lementary Sch   | •     | Student Demographic Summary |       |                           |              | Active Students as of the<br>Last Day of School |  |  |
|---------------|-----------------|-------|-----------------------------|-------|---------------------------|--------------|-------------------------------------------------|--|--|
|               | All<br>Students | Black | Hispanic                    | White | Asian/Pacific<br>Islander | Multi-Racial | Native American/<br>Alaskan Native              |  |  |
| 2023          | 520             | 551   | 16                          | TFS   | 0                         | TFS          | TFS                                             |  |  |
| 2022          | 567             | 501   | 21                          |