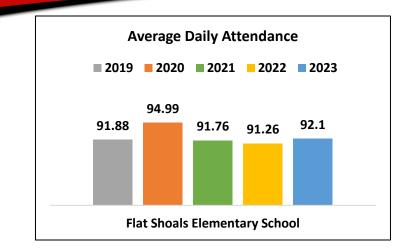

.91 |
| MATHEMATICS                  | 59.13  | N/A    | 57.45 | 71.30 |
| ENGLISH LEARNERS             | TFS    | TFS    | TFS   | TFS   |
| CLOSING GAPS                 | 59.1   | N/A    | 50.0  | 92.9  |
| READINESS                    | 66.3   | 58.0   | 64.5  | 64.2  |
| GRADE LEVEL READING/LITERACY | 30.99  | 15.98  | 24.64 | 22.71 |
| STUDENT ATTENDANCE           | 67.92  | N/A    | 69.94 | 70.19 |
| BEYOND THE CORE              | 100.00 | 100.00 | 98.89 | 99.81 |

TFS - Too Few Students (Less than 10)

Sources: Student Record State Reporting and Georgia Department of Education, <u>www.gadoe.org</u>

School Name FLAT SHOALS ELEMENTARY SCHOOL







English / Language Arts



Mathematics



678.874.4602

🛇 3226 Flat Shoals Road, Lithonia, GA 30034 🛛 🤅

flatrockes.dekalb.k12.ga.us

٠





| Flat Shoals E | lementary Sch   | •     | Student Demographic Summary |       |                           |              | Active Students as of the<br>Last Day of School |  |  |
|---------------|-----------------|-------|-----------------------------|-------|---------------------------|--------------|-------------------------------------------------|--|--|
|               | All<br>Students | Black | Hispanic                    | White | Asian/Pacific<br>Islander | Multi-Racial | Native American/<br>Alaskan Native              |  |  |
| 2023          | 520             | 551   | 16                          | TFS   | 0                         | TFS          | TFS                                             |  |  |
| 2022          | 567             | 501   | 21