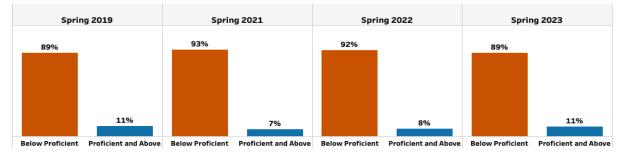

TFS - Too Few Students (Less than 10)

Sources: Student Record State Reporting and Georgia Department of Education, <u>www.gadoe.org</u>

School Name FLAT SHOALS ELEMENTARY SCHOOL

English / Language Arts

Mathematics