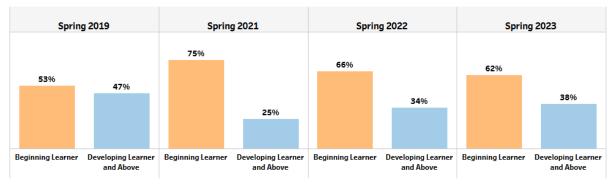

#### **School Performance**

#### GADOE College and Career Ready Performance Index (CCRPI) Scores

CCRPI scores were not available in 2020 and 2021

| CCRPI COMPONENTS             | 2023   | 2022   | 2019  | 2018  |
|------------------------------|--------|--------|-------|-------|
| CONTENT MASTERY              | 23.1   | 20.1   | 31.2  | 30.8  |
| ENGLISH LANGUAGE ARTS        | 19.72  | 18.45  | 30.81 | 29.47 |
| MATHEMATICS                  | 27.36  | 22.35  | 33.18 | 34.65 |
| SCIENCE                      | 20.01  | 18.00  | 29.37 | 29.42 |
| SOCIAL STUDIES               | N/A    | N/A    | 27.87 | 25.00 |
| PROGRESS                     | 65.2   | N/A    | 63.4  | 72.6  |
| ENGLISH LANGUAGE ARTS        | 71.26  | N/A    | 69.27 | 73.91 |
| MATHEMATICS                  | 59.13  | N/A    | 57.45 | 71.30 |
| ENGLISH LEARNERS             | TFS    | TFS    | TFS   | TFS   |
| CLOSING GAPS                 | 59.1   | N/A    | 50.0  | 92.9  |
| READINESS                    | 66.3   | 58.0   | 64.5  | 64.2  |
| GRADE LEVEL READING/LITERACY | 30.99  | 15.98  | 24.64 | 22.71 |
| STUDENT ATTENDANCE           | 67.92  | N/A    | 69.94 | 70.19 |
| BEYOND THE CORE              | 100.00 | 100.00 | 98.89 | 99.81 |