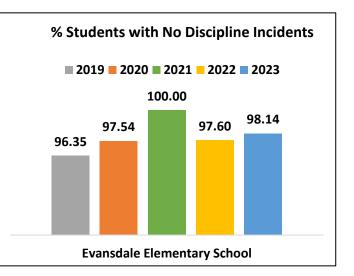

#### GADOE College and Career Ready Performance Index (CCRPI) Scores

CCRPI scores were not available in 2020 and 2021

| CCRPI COMPONENTS             | 2023  | 2022  | 2019    | 2018    |
|------------------------------|-------|-------|---------|---------|
| CONTENT MASTERY              | 56.2  | 55.0  | 67.2    | 62.6    |
| ENGLISH LANGUAGE ARTS        | 57.77 | 54.88 | 73.32   | 64.72   |
| MATHEMATICS                  | 60.82 | 58.23 | 70.69   | 66.42   |
| SCIENCE                      | 37.51 | 45.05 | 54.32   | 54.37   |
| SOCIAL STUDIES               | N/A   | N/A   | 51.26   | 52.92   |
| PROGRESS                     | 72.0  | N/A   | 82.4    | 81.6    |
| ENGLISH LANGUAGE ARTS        | 79.64 | N/A   | 88.62   | 81.14   |
| MATHEMATICS                  | 59.89 | N/A   | 72.34   | 77.94   |
| ENGLISH LEARNERS             | 91.84 | 93.06 | 100.00+ | 100.00+ |
| CLOSING GAPS                 | 84.2  | N/A   | 57.7    | 62.5    |
| READINESS                    | 81.1  | 71.3  | 83.0    | 82.3    |
| GRADE LEVEL READING/LITERACY | 65.13 | 43.21 | 58.65   | 56.98   |
| STUDENT ATTENDANCE           | 78.43 | N/A   | 90.61   | 90.00   |
| BEYOND THE CORE              | 99.61 | 99.46 | 99.84   | 99.82   |