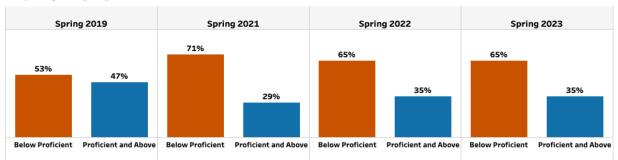

| 37.51 | 45.05 | 54.32   | 54.37   |
| SOCIAL STUDIES               | N/A   | N/A   | 51.26   | 52.92   |
| PROGRESS                     | 72.0  | N/A   | 82.4    | 81.6    |
| ENGLISH LANGUAGE ARTS        | 79.64 | N/A   | 88.62   | 81.14   |
| MATHEMATICS                  | 59.89 | N/A   | 72.34   | 77.94   |
| ENGLISH LEARNERS             | 91.84 | 93.06 | 100.00+ | 100.00+ |
| CLOSING GAPS                 | 84.2  | N/A   | 57.7    | 62.5    |
| READINESS                    | 81.1  | 71.3  | 83.0    | 82.3    |
| GRADE LEVEL READING/LITERACY | 65.13 | 43.21 | 58.65   | 56.98   |
| STUDENT ATTENDANCE           | 78.43 | N/A   | 90.61   | 90.00   |
| BEYOND THE CORE              | 99.61 | 99.46 | 99.84   | 99.82   |

Milestones End-of-Grade (EOG)

#### English / Language Arts



#### Mathematics



#### English / Language Arts



#### Mathematics



§ 678.874.2702

🛇 2914 Evans Woods Drive, Doraville, GA 30340

evansdalees.dekalb.k12.ga.us

•





| Evansdale Elementary School 🔻 |                 | •     | Student Demographic Summary |       |                           |              | Active Students as of the<br>Last Day of School |  |
|-------------------------------|-----------------|-------|-----------------------------|-------|---------------------------|--------------|-------------------------------------------------|--|
|                               | All<br>Students | Black | Hispanic                    | White | Asian/Pacific<br>Islander | Multi-Racial | Native American/<br>Alaskan Native              |  |
| 2023                          | 529