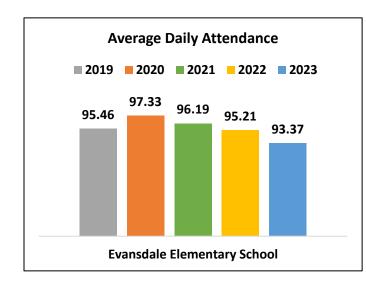

#### GADOE College and Career Ready Performance Index (CCRPI) Scores

CCRPI scores were not available in 2020 and 2021

| CCRPI COMPONENTS             | 2023  | 2022  | 2019    | 2018    |
|------------------------------|-------|-------|---------|---------|
| CONTENT MASTERY              | 56.2  | 55.0  | 67.2    | 62.6    |
| ENGLISH LANGUAGE ARTS        | 57.77 | 54.88 | 73.32   | 64.72   |
| MATHEMATICS                  | 60.82 | 58.23 | 70.69   | 66.42   |
| SCIENCE                      | 37.51 | 45.05 | 54.32   | 54.37   |
| SOCIAL STUDIES               | N/A   | N/A   | 51.26   | 52.92   |
| PROGRESS                     | 72.0  | N/A   | 82.4    | 81.6    |
| ENGLISH LANGUAGE ARTS        | 79.64 | N/A   | 88.62   | 81.14   |
| MATHEMATICS                  | 59.89 | N/A   | 72.34   | 77.94   |
| ENGLISH LEARNERS             | 91.84 | 93.06 | 100.00+ | 100.00+ |
| CLOSING GAPS                 | 84.2  | N/A   | 57.7    | 62.5    |
| READINESS                    | 81.1  | 71.3  | 83.0    | 82.3    |
| GRADE LEVEL READING/LITERACY | 65.13 | 43.21 | 58.65   | 56.98   |
| STUDENT ATTENDANCE           | 78.43 | N/A   | 90.61   | 90.00   |
| BEYOND THE CORE              | 99.61 | 99.46 | 99.84   | 99.82   |