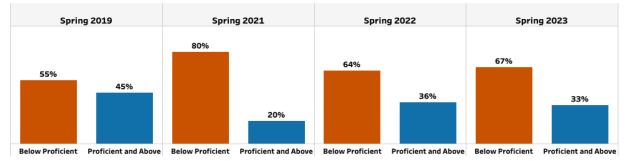

45.05 | 54.32   | 54.37   |
| SOCIAL STUDIES               | N/A   | N/A   | 51.26   | 52.92   |
| PROGRESS                     | 72.0  | N/A   | 82.4    | 81.6    |
| ENGLISH LANGUAGE ARTS        | 79.64 | N/A   | 88.62   | 81.14   |
| MATHEMATICS                  | 59.89 | N/A   | 72.34   | 77.94   |
| ENGLISH LEARNERS             | 91.84 | 93.06 | 100.00+ | 100.00+ |
| CLOSING GAPS                 | 84.2  | N/A   | 57.7    | 62.5    |
| READINESS                    | 81.1  | 71.3  | 83.0    | 82.3    |
| GRADE LEVEL READING/LITERACY | 65.13 | 43.21 | 58.65   | 56.98   |
| STUDENT ATTENDANCE           | 78.43 | N/A   | 90.61   | 90.00   |
| BEYOND THE CORE              | 99.61 | 99.46 | 99.84   | 99.82   |

Milestones End-of-Grade (EOG)

#### English / Language Arts



#### Mathematics



#### English / Language Arts



#### Mathematics



§ 678.874.2702

🛇 2914 Evans Woods Drive, Doraville, GA 30340

evansdalees.dekalb.k12.ga.us

•





| Evansdale Elementary School 🔻 |                 | •     | Student Demographic Summary |       |                           |              | Active Students as of the<br>Last Day of School |  |
|-------------------------------|-----------------|-------|-----------------------------|-------|---------------------------|--------------|-------------------------------------------------|--|
|                               | All<br>Students | Black | Hispanic                    | White | Asian/Pacific<br>Islander | Multi-Racial | Native American/<br>Alaskan Native              |  |
| 2023                          | 529             | 141   | 245