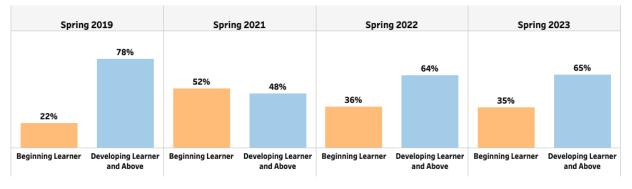

#### Mathematics

§ 678.874.2702

🛇 2914 Evans Woods Drive, Doraville, GA 30340

evansdalees.dekalb.k12.ga.us

•

| Evansdale Elementary School 🔻 |                 | •     | Student Demographic Summary |       |                           |              | Active Students as of the<br>Last Day of School |  |
|-------------------------------|-----------------|-------|-----------------------------|-------|---------------------------|--------------|-------------------------------------------------|--|
|                               | All<br>Students | Black | Hispanic                    | White | Asian/Pacific<br>Islander | Multi-Racial | Native American/<br>Alaskan Native              |  |
| 2023                          | 529             | 141   | 245                         | 164   | 40                        | 25           | 12                                              |  |
| 2022                          | 576             | 137   | 258                         | 153   | 35                        | 33           | 12                                              |  |
| 2021                          | 584             | 138   | 246                         | 133   | 24                        | 33           | 10                                              |  |
| 2020                          | 628             | 116   | 270                         | 133   | 15                        | 32           | 10                                              |  |
| 2019                          | 627             | 87    | 257                         | 122   | 15                        | 37           | 11                                              |  |