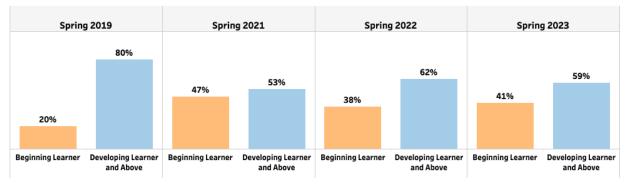

CIAL STUDIES               | N/A   | N/A   | 51.26   | 52.92   |
| PROGRESS                     | 72.0  | N/A   | 82.4    | 81.6    |
| ENGLISH LANGUAGE ARTS        | 79.64 | N/A   | 88.62   | 81.14   |
| MATHEMATICS                  | 59.89 | N/A   | 72.34   | 77.94   |
| ENGLISH LEARNERS             | 91.84 | 93.06 | 100.00+ | 100.00+ |
| CLOSING GAPS                 | 84.2  | N/A   | 57.7    | 62.5    |
| READINESS                    | 81.1  | 71.3  | 83.0    | 82.3    |
| GRADE LEVEL READING/LITERACY | 65.13 | 43.21 | 58.65   | 56.98   |
| STUDENT ATTENDANCE           | 78.43 | N/A   | 90.61   | 90.00   |
| BEYOND THE CORE              | 99.61 | 99.46 | 99.84   | 99.82   |

Milestones End-of-Grade (EOG)

#### English / Language Arts



#### Mathematics



#### English / Language Arts



#### Mathematics



§ 678.874.2702

🛇 2914 Evans Woods Drive, Doraville, GA 30340

evansdalees.dekalb.k12.ga.us

•





| Evansdale Elementary School 🔻 |                 | •     | Student Demographic Summary |       |                           |              | Active Students as of the<br>Last Day of School |  |
|-------------------------------|-----------------|-------|-----------------------------|-------|---------------------------|--------------|-------------------------------------------------|--|
|                               | All<br>Students | Black | Hispanic                    | White | Asian/Pacific<br>Islander | Multi-Racial | Native American/<br>Alaskan Native              |  |
| 2023                          | 529             | 141   | 245                         | 164