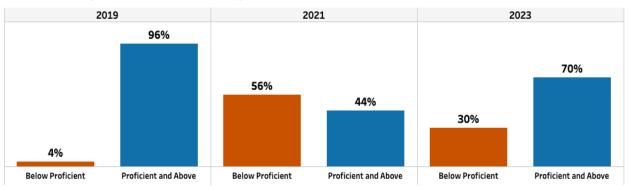

Sources: Student Record State Reporting and Georgia Department of Education, <u>www.gadoe.org</u>

 Spring 2019
 Spring 2021
 Spring 2022
 Spring 2023

 56%
 44%
 75%
 70%
 69%

 44%
 25%
 30%
 31%

 Below Proficient
 Proficient and Above
 Below Proficient
 Proficient and Above

English / Language Arts