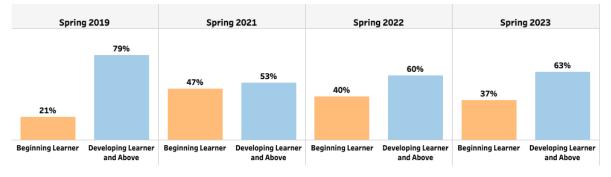

.74   | 70.26   | 50.19  | 60.73   | 57.45  |
| STUDENT<br>ATTENDANCE           | 97.92      | N/A    | 100.00  | 100.00  | 95.32   | N/A    | 97.89   | 98.92  |
| BEYOND THE CORE                 | 100.00     | 100.00 | 100.00  | 100.00  | 100.00  | 100.00 | 100.00  | 100.00 |

Sources: Student Record State Reporting and Georgia Department of Education, <u>www.gadoe.org</u>

 Spring 2019
 Spring 2021
 Spring 2022
 Spring 2023

 56%
 44%
 75%
 70%
 69%

 44%
 25%
 30%
 31%

 Below Proficient
 Proficient and Above
 Below Proficient
 Proficient and Above

English / Language Arts

### Mathematics



Below Proficient and Above Below Proficient Proficient and Above Below Proficient Proficient Proficient and Above Below Proficient Proficient Advector



#### English / Language Arts

Mathematics



Milestones End-of-Grade (EOG)

🖇 (404) 846-3242 🛛 🖉 3007 Hermance Drive NE, Atlanta, GA 30319 🌐 https://www.pathacademy.org

Prepared by the Department of Research, Data, and Evaluation www.dekalbschoolsga.org/research-data-evaluation •

School Name
DEKALB PATH ACADEMY CHARTER SCHOOL

## Milestones End-of-Course (EOC) Winter and Spring



## Mathematics (Algebra I & Coordinate Algebra)

### Mathematics (Algebra I & Coordinate Algebra)







💃 (404) 846-3242 🛛 🛛 3007 Hermance Drive NE, Atlanta, GA 30319 🌐 https://www.pathacademy.org

•

| DeKalb PATH Academy Char   Student Demographic Sun |                 |       |          |       |                           | Active Students as of the<br>Last Day of School |                                    |  |
|------------------------------------