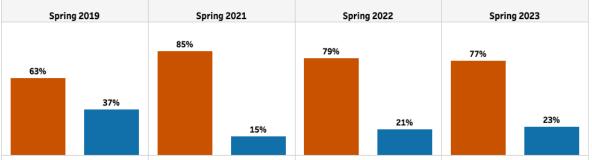

| 27.5   |
| READINESS                       | 89.0       | 67.6   | 85.1    | 82.2    | 88.5    | 75.1   | 86.2    | 85.5   |
| GRADE LEVEL<br>READING/LITERACY | 69.15      | 35.11  | 55.43   | 46.74   | 70.26   | 50.19  | 60.73   | 57.45  |
| STUDENT<br>ATTENDANCE           | 97.92      | N/A    | 100.00  | 100.00  | 95.32   | N/A    | 97.89   | 98.92  |
| BEYOND THE CORE                 | 100.00     | 100.00 | 100.00  | 100.00  | 100.00  | 100.00 | 100.00  | 100.00 |

Sources: Student Record State Reporting and Georgia Department of Education, <u>www.gadoe.org</u>

 Spring 2019
 Spring 2021
 Spring 2022
 Spring 2023

 56%
 44%
 75%
 70%
 69%

 44%
 25%
 30%
 31%

 Below Proficient
 Proficient and Above
 Below Proficient
 Proficient and Above

English / Language Arts

### Mathematics



Below Proficient and Above Below Proficient Proficient and Above Below Proficient Proficient Proficient and Above Below Proficient Proficient Advector



#### English / Language Arts

Mathematics



Milestones End-of-Grade (EOG)

🖇 (404) 846-3242 🛛 🖉 3007 Hermance Drive NE, Atlanta, GA 30319 🌐 https://www.pathacademy.org

Prepared by the Department of Research, Data, and Evaluation www.dekalbschoolsga.org/research-data-evaluation •

School Name
DEKALB PATH ACADEMY CHARTER SCHOOL

## Milestones End-of-Course (EOC) Winter and Spring



## Mathematics (Algebra I & Coordinate Algebra)

### Mathematics (Algebra I & Coordinate Algebra)







💃 (404) 846-3242 🛛 🛛 3007 Hermance Drive NE, Atlanta, GA 30319 🌐 https://www.pathacademy.org

•

| DeKalb PATH Academy Char   Student Demographic Sun |