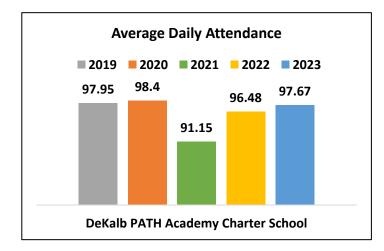

%
 70%
 69%

 44%
 25%
 30%
 31%

 Below Proficient
 Proficient and Above
 Below Proficient
 Proficient and Above

English / Language Arts

### Mathematics



Below Proficient and Above Below Proficient Proficient and Above Below Proficient Proficient Proficient and Above Below Proficient Proficient Advector



#### English / Language Arts

Mathematics



Milestones End-of-Grade (EOG)

🖇 (404) 846-3242 🛛 🖉 3007 Hermance Drive NE, Atlanta, GA 30319 🌐 https://www.pathacademy.org

Prepared by the Department of Research, Data, and Evaluation www.dekalbschoolsga.org/research-data-evaluation •

School Name
DEKALB PATH ACADEMY CHARTER SCHOOL

## Milestones End-of-Course (EOC) Winter and Spring



## Mathematics (Algebra I & Coordinate Algebra)

### Mathematics (Algebra I & Coordinate Algebra)







💃 (404) 846-3242 🛛 🛛 3007 Hermance Drive NE, Atlanta, GA 30319 🌐 https://www.pathacademy.org

•

| DeKalb PATH Academy Char   Student Demographic Sun |                 |       |          |       |                           | Active Students as of the<br>Last Day of School |                                    |  |
|----------------------------------------------------|-----------------|-------|----------|-------|---------------------------|-------------------------------------------------|------------------------------------|--|
|                                                    | All<br>Students | Black | Hispanic | White | Asian/Pacific<br>Islander | Multi-Racial                                    | Native American/<br>Alaskan Native |  |
| 2023