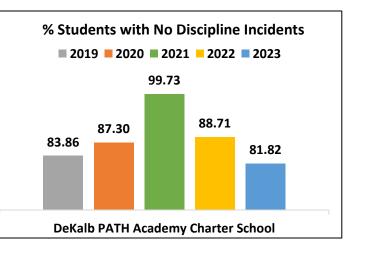

70%
 69%

 44%
 25%
 30%
 31%

 Below Proficient
 Proficient and Above
 Below Proficient
 Proficient and Above

English / Language Arts

### Mathematics



Below Proficient and Above Below Proficient Proficient and Above Below Proficient Proficient Proficient and Above Below Proficient Proficient Advector



#### English / Language Arts

Mathematics



Milestones End-of-Grade (EOG)

🖇 (404) 846-3242 🛛 🖉 3007 Hermance Drive NE, Atlanta, GA 30319 🌐 https://www.pathacademy.org

Prepared by the Department of Research, Data, and Evaluation www.dekalbschoolsga.org/research-data-evaluation •

School Name
DEKALB PATH ACADEMY CHARTER SCHOOL

## Milestones End-of-Course (EOC) Winter and Spring



## Mathematics (Algebra I & Coordinate Algebra)

### Mathematics (Algebra I & Coordinate Algebra)







💃 (404) 846-3242 🛛 🛛 3007 Hermance Drive NE, Atlanta, GA 30319 🌐 https://www.pathacademy.org

•

| DeKalb PATH Academy Char   Student Demographic Sun |                 |       |          |       |                           | Active Students as of the<br>Last Day of School |                                    |  |
|----------------------------------------------------|-----------------|-------|----------|-------|---------------------------|-------------------------------------------------|------------------------------------|--|
|                                                    | All<br>Students | Black | Hispanic | White | Asian/Pacific<br>Islander | Multi-Racial                                    | Native American/<br>Alaskan Native |  |
| 2023