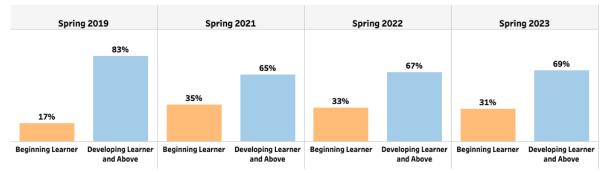

### Mathematics

Below Proficient and Above Below Proficient Proficient and Above Below Proficient Proficient Proficient and Above Below Proficient Proficient Advector