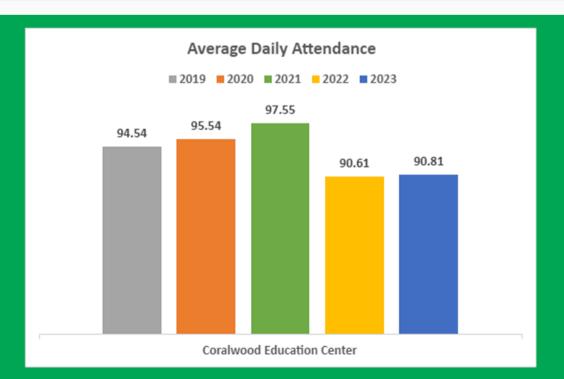

#### **Mathematics**

Implementation of core instruction in Mathematics with a focus on Operations and Algebraic Thinking.

| Coralwood E | ducation Center | •     | Student I | Student Demographic Summary |                           |              | Active Students as of the<br>Last Day of School |  |
|-------------|-----------------|-------|-----------|-----------------------------|---------------------------|--------------|-------------------------------------------------|--|
|             | All<br>Students | Black | Hispanic  | White                       | Asian/Pacific<br>Islander | Multi-Racial | Native American/<br>Alaskan Native              |  |
| 2023        | 209             | 45    | 20        | 136                         | 22                        | 16           | TFS                                             |  |
| 2022        | 223             | 50    | 14        | 132                         | 19                        | 24           | TFS                                             |  |
| 2021        | 202             | 48    | 14        | 99                          | 14                        | 25           | TFS                                             |  |
| 2020        | 243             | 62    | 27        | 96                          | 13                        | 21           | TFS                                             |  |
| 2019        | 239             | 50    | 33        | 85                          | 19                        | 20           | TFS                                             |  |