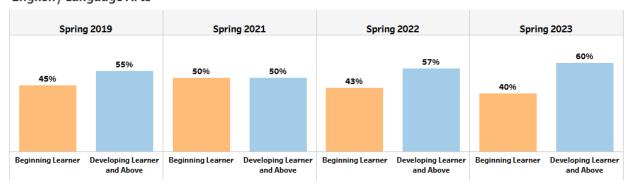

| 95.9  | N/A     | 95.3    | 91.6    |
| ENGLISH LANGUAGE ARTS        | 95.92 | N/A     | 100.00+ | 86.79   |
| MATHEMATICS                  | 95.87 | N/A     | 90.57   | 94.64   |
| ENGLISH LEARNERS             | TFS   | 100.00+ | TFS     | 100.00+ |
| CLOSING GAPS                 | 100.0 | N/A     | 75.0    | 35.7    |
| READINESS                    | 74.2  | 67.3    | 71.1    | 66.8    |
| GRADE LEVEL READING/LITERACY | 64.86 | 35.43   | 32.73   | 25.33   |
| STUDENT ATTENDANCE           | 57.89 | N/A     | 81.25   | 75.41   |
| BEYOND THE CORE              | 99.77 | 99.09   | 99.37   | 99.80   |

TFS - Too Few Students (Less than 10)

CANBY LANE ELEMENTARY SCHOOL .

#### Milestones End-of-Grade (EOG)

#### English / Language Arts



#### Mathematics



#### English / Language Arts



#### **Mathematics**







| Canby Lane Elementary Sch ▼ |                 |       | Student Demographic Summary |       |                           | Active Students as of the<br>Last Day of School |                                    |
|-----------------------------|-----------------|-------|-----------------------------|-------|---------------------------|-------------------------------------------------|------------------------------------|
|                             | All<br>Students | Black | Hispanic                    | White | Asian/Pacific<br>Islander | Multi-Racial                                    | Native American,<br>Alaskan Native |
| 2023                        | 464             | 457   | 27                          | TFS   | 7                         | TFS