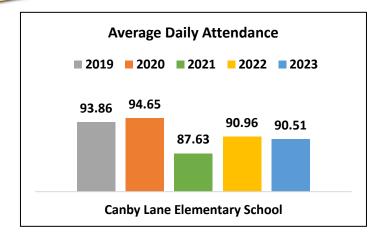

| 91.6    |
| ENGLISH LANGUAGE ARTS        | 95.92 | N/A     | 100.00+ | 86.79   |
| MATHEMATICS                  | 95.87 | N/A     | 90.57   | 94.64   |
| ENGLISH LEARNERS             | TFS   | 100.00+ | TFS     | 100.00+ |
| CLOSING GAPS                 | 100.0 | N/A     | 75.0    | 35.7    |
| READINESS                    | 74.2  | 67.3    | 71.1    | 66.8    |
| GRADE LEVEL READING/LITERACY | 64.86 | 35.43   | 32.73   | 25.33   |
| STUDENT ATTENDANCE           | 57.89 | N/A     | 81.25   | 75.41   |
| BEYOND THE CORE              | 99.77 | 99.09   | 99.37   | 99.80   |

TFS - Too Few Students (Less than 10)

CANBY LANE ELEMENTARY SCHOOL .

#### Milestones End-of-Grade (EOG)

#### English / Language Arts



#### Mathematics



#### English / Language Arts



#### **Mathematics**







| Canby Lane Elementary Sch ▼ |                 |       | Student Demographic Summary |       |                           | Active Students as of the<br>Last Day of School |                                    |
|-----------------------------|-----------------|-------|-----------------------------|-------|---------------------------|-------------------------------------------------|------------------------------------|
|                             | All<br>Students | Black | Hispanic                    | White | Asian/Pacific<br>Islander | Multi-Racial                                    | Native American,<br>Alaskan Native |
| 2023                        | 464             | 457   | 27                          | TFS   | 7                         | TFS