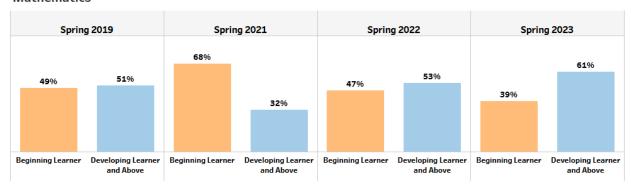

.3    | 91.6    |
| ENGLISH LANGUAGE ARTS        | 95.92 | N/A     | 100.00+ | 86.79   |
| MATHEMATICS                  | 95.87 | N/A     | 90.57   | 94.64   |
| ENGLISH LEARNERS             | TFS   | 100.00+ | TFS     | 100.00+ |
| CLOSING GAPS                 | 100.0 | N/A     | 75.0    | 35.7    |
| READINESS                    | 74.2  | 67.3    | 71.1    | 66.8    |
| GRADE LEVEL READING/LITERACY | 64.86 | 35.43   | 32.73   | 25.33   |
| STUDENT ATTENDANCE           | 57.89 | N/A     | 81.25   | 75.41   |
| BEYOND THE CORE              | 99.77 | 99.09   | 99.37   | 99.80   |

TFS - Too Few Students (Less than 10)

CANBY LANE ELEMENTARY SCHOOL .

#### Milestones End-of-Grade (EOG)

#### English / Language Arts



#### Mathematics



#### English / Language Arts



#### **Mathematics**







| Canby Lane Elementary Sch ▼ |                 |       | Student Demographic Summary |       |                           | Active Students as of the<br>Last Day of School |                                    |
|-----------------------------|-----------------|-------|-----------------------------|-------|---------------------------|-------------------------------------------------|------------------------------------|
|                             | All<br>Students | Black | Hispanic                    | White | Asian/Pacific<br>Islander | Multi-Racial                                    | Native American,<br>Alaskan Native |
| 2023                        | 464             | 457   | 27                          | TFS   | 7                         | TFS