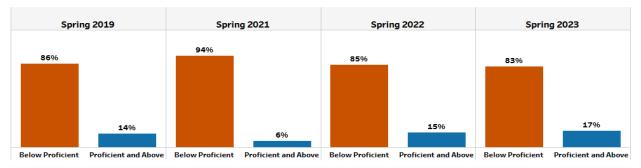

|
| PROGRESS                     | 95.9  | N/A     | 95.3    | 91.6    |
| ENGLISH LANGUAGE ARTS        | 95.92 | N/A     | 100.00+ | 86.79   |
| MATHEMATICS                  | 95.87 | N/A     | 90.57   | 94.64   |
| ENGLISH LEARNERS             | TFS   | 100.00+ | TFS     | 100.00+ |
| CLOSING GAPS                 | 100.0 | N/A     | 75.0    | 35.7    |
| READINESS                    | 74.2  | 67.3    | 71.1    | 66.8    |
| GRADE LEVEL READING/LITERACY | 64.86 | 35.43   | 32.73   | 25.33   |
| STUDENT ATTENDANCE           | 57.89 | N/A     | 81.25   | 75.41   |
| BEYOND THE CORE              | 99.77 | 99.09   | 99.37   | 99.80   |

TFS - Too Few Students (Less than 10)

CANBY LANE ELEMENTARY SCHOOL .

#### Milestones End-of-Grade (EOG)

#### English / Language Arts



#### Mathematics



#### English / Language Arts



#### **Mathematics**







| Canby Lane Elementary Sch ▼ |                 |       | Student Demographic Summary |       |                           | Active Students as of the<br>Last Day of School |                                    |
|-----------------------------|-----------------|-------|-----------------------------|-------|---------------------------|-------------------------------------------------|------------------------------------|
|                             | All<br>Students | Black | Hispanic                    | White | Asian/Pacific<br>Islander | Multi-Racial                                    | Native American,<br>Alaskan Native |
| 2023                        | 464             | 457   | 27                          | TFS   | 7