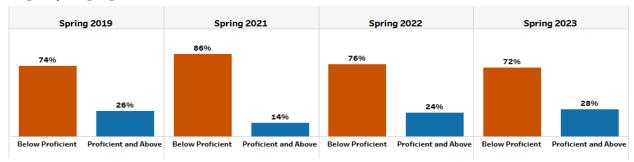

| 41.55   | 30.78   |
| PROGRESS                     | 95.9  | N/A     | 95.3    | 91.6    |
| ENGLISH LANGUAGE ARTS        | 95.92 | N/A     | 100.00+ | 86.79   |
| MATHEMATICS                  | 95.87 | N/A     | 90.57   | 94.64   |
| ENGLISH LEARNERS             | TFS   | 100.00+ | TFS     | 100.00+ |
| CLOSING GAPS                 | 100.0 | N/A     | 75.0    | 35.7    |
| READINESS                    | 74.2  | 67.3    | 71.1    | 66.8    |
| GRADE LEVEL READING/LITERACY | 64.86 | 35.43   | 32.73   | 25.33   |
| STUDENT ATTENDANCE           | 57.89 | N/A     | 81.25   | 75.41   |
| BEYOND THE CORE              | 99.77 | 99.09   | 99.37   | 99.80   |

TFS - Too Few Students (Less than 10)

CANBY LANE ELEMENTARY SCHOOL .

#### Milestones End-of-Grade (EOG)

#### English / Language Arts



#### Mathematics



#### English / Language Arts



#### **Mathematics**







| Canby Lane Elementary Sch ▼ |                 |       | Student Demographic Summary |       |                           | Active Students as of the<br>Last Day of School |                                    |
|-----------------------------|-----------------|-------|-----------------------------|-------|---------------------------|-------------------------------------------------|------------------------------------|
|                             | All<br>Students | Black | Hispanic                    | White | Asian/Pacific<br>Islander | Multi-Racial                                    | Native American,<br>Alaskan Native |
| 2023                        | 464             | 457   | 27