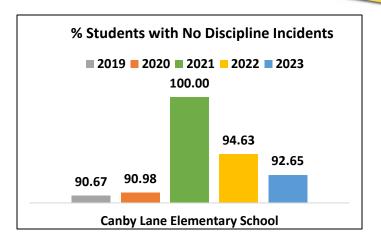

| 91.6    |
| ENGLISH LANGUAGE ARTS        | 95.92 | N/A     | 100.00+ | 86.79   |
| MATHEMATICS                  | 95.87 | N/A     | 90.57   | 94.64   |
| ENGLISH LEARNERS             | TFS   | 100.00+ | TFS     | 100.00+ |
| CLOSING GAPS                 | 100.0 | N/A     | 75.0    | 35.7    |
| READINESS                    | 74.2  | 67.3    | 71.1    | 66.8    |
| GRADE LEVEL READING/LITERACY | 64.86 | 35.43   | 32.73   | 25.33   |
| STUDENT ATTENDANCE           | 57.89 | N/A     | 81.25   | 75.41   |
| BEYOND THE CORE              | 99.77 | 99.09   | 99.37   | 99.80   |

TFS - Too Few Students (Less than 10)

CANBY LANE ELEMENTARY SCHOOL .

#### Milestones End-of-Grade (EOG)

#### English / Language Arts



#### Mathematics



#### English / Language Arts



#### **Mathematics**







| Canby Lane Elementary Sch ▼ |                 |       | Student Demographic Summary |       |                           | Active Students as of the<br>Last Day of School |                                    |
|-----------------------------|-----------------|-------|-----------------------------|-------|---------------------------|-------------------------------------------------|------------------------------------|
|                             | All<br>Students | Black | Hispanic                    | White | Asian/Pacific<br>Islander | Multi-Racial                                    | Native American,<br>Alaskan Native |
| 2023                        | 464             | 457   | 27                          | TFS   | 7                         | TFS