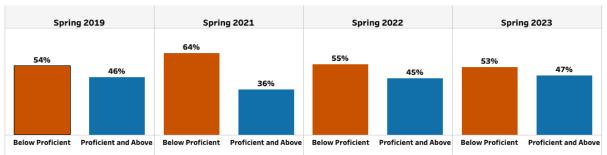

STUDIES               | N/A     | N/A   | 63.83   | 46.43   |
| PROGRESS                     | 100.0   | N/A   | 94.1    | 84.3    |
| ENGLISH LANGUAGE ARTS        | 100.00+ | N/A   | 86.83   | 80.54   |
| MATHEMATICS                  | 100.00+ | N/A   | 100.00+ | 84.62   |
| ENGLISH LEARNERS             | 100.00+ | 96.42 | 100.00+ | 100.00+ |
| CLOSING GAPS                 | 100.0   | N/A   | 100.0   | 81.3    |
| READINESS                    | 87.7    | 68.8  | 83.1    | 81.4    |
| GRADE LEVEL READING/LITERACY | 81.37   | 56.29 | 58.14   | 51.52   |
| STUDENT ATTENDANCE           | 82.10   | N/A   | 91.23   | 92.76   |
| BEYOND THE CORE              | 99.75   | 81.25 | 100.00  | 100.00  |

BRIAR VISTA ELEMENTARY SCHOOL

#### Milestones End-of-Grade (EOG)

#### English / Language Arts



#### Mathematics



#### English / Language Arts



#### Mathematics







| Briar Vista Elementary Sch ▼ |                 |       | Student Demographic Summary |       |                           | Active Students as of the<br>Last Day of School |                                    |
|------------------------------|-----------------|-------|-----------------------------|-------|---------------------------|-------------------------------------------------|------------------------------------|
|                              | All<br>Students | Black | Hispanic                    | White | Asian/Pacific<br>Islander | Multi-Racial                                    | Native American/<br>Alaskan Native |
| 2023                         | 447             | 157   | 173