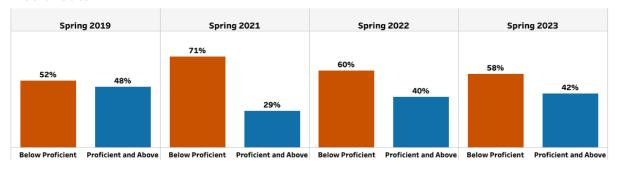

| N/A     | N/A   | 63.83   | 46.43   |
| PROGRESS                     | 100.0   | N/A   | 94.1    | 84.3    |
| ENGLISH LANGUAGE ARTS        | 100.00+ | N/A   | 86.83   | 80.54   |
| MATHEMATICS                  | 100.00+ | N/A   | 100.00+ | 84.62   |
| ENGLISH LEARNERS             | 100.00+ | 96.42 | 100.00+ | 100.00+ |
| CLOSING GAPS                 | 100.0   | N/A   | 100.0   | 81.3    |
| READINESS                    | 87.7    | 68.8  | 83.1    | 81.4    |
| GRADE LEVEL READING/LITERACY | 81.37   | 56.29 | 58.14   | 51.52   |
| STUDENT ATTENDANCE           | 82.10   | N/A   | 91.23   | 92.76   |
| BEYOND THE CORE              | 99.75   | 81.25 | 100.00  | 100.00  |

BRIAR VISTA ELEMENTARY SCHOOL

#### Milestones End-of-Grade (EOG)

#### English / Language Arts



#### Mathematics



#### English / Language Arts



#### Mathematics







| Briar Vista Elementary Sch ▼ |                 |       | Student Demographic Summary |       |                           | Active Students as of the<br>Last Day of School |                                    |
|------------------------------|-----------------|-------|-----------------------------|-------|---------------------------|-------------------------------------------------|------------------------------------|
|                              | All<br>Students | Black | Hispanic                    | White | Asian/Pacific<br>Islander | Multi-Racial                                    | Native American/<br>Alaskan Native |
| 2023                         | 447             | 157   | 173                         | 83    | 49