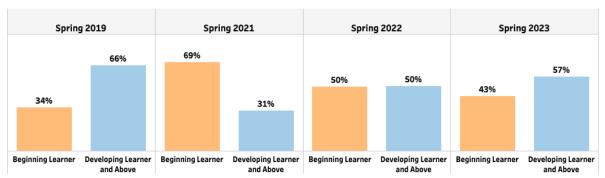

S                     | 100.0   | N/A   | 94.1    | 84.3    |
| ENGLISH LANGUAGE ARTS        | 100.00+ | N/A   | 86.83   | 80.54   |
| MATHEMATICS                  | 100.00+ | N/A   | 100.00+ | 84.62   |
| ENGLISH LEARNERS             | 100.00+ | 96.42 | 100.00+ | 100.00+ |
| CLOSING GAPS                 | 100.0   | N/A   | 100.0   | 81.3    |
| READINESS                    | 87.7    | 68.8  | 83.1    | 81.4    |
| GRADE LEVEL READING/LITERACY | 81.37   | 56.29 | 58.14   | 51.52   |
| STUDENT ATTENDANCE           | 82.10   | N/A   | 91.23   | 92.76   |
| BEYOND THE CORE              | 99.75   | 81.25 | 100.00  | 100.00  |

BRIAR VISTA ELEMENTARY SCHOOL

#### Milestones End-of-Grade (EOG)

#### English / Language Arts



#### Mathematics



#### English / Language Arts



#### Mathematics







| Briar Vista Elementary Sch ▼ |                 |       | Student Demographic Summary |       |                           | Active Students as of the<br>Last Day of School |                                    |
|------------------------------|-----------------|-------|-----------------------------|-------|---------------------------|-------------------------------------------------|------------------------------------|
|                              | All<br>Students | Black | Hispanic                    | White | Asian/Pacific<br>Islander | Multi-Racial                                    | Native American/<br>Alaskan Native |
| 2023                         | 447             | 157   | 173                         | 83    | 49                        | TFS