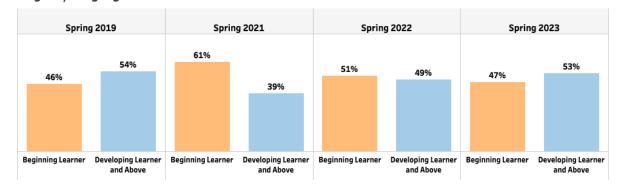

46.43   |
| PROGRESS                     | 100.0   | N/A   | 94.1    | 84.3    |
| ENGLISH LANGUAGE ARTS        | 100.00+ | N/A   | 86.83   | 80.54   |
| MATHEMATICS                  | 100.00+ | N/A   | 100.00+ | 84.62   |
| ENGLISH LEARNERS             | 100.00+ | 96.42 | 100.00+ | 100.00+ |
| CLOSING GAPS                 | 100.0   | N/A   | 100.0   | 81.3    |
| READINESS                    | 87.7    | 68.8  | 83.1    | 81.4    |
| GRADE LEVEL READING/LITERACY | 81.37   | 56.29 | 58.14   | 51.52   |
| STUDENT ATTENDANCE           | 82.10   | N/A   | 91.23   | 92.76   |
| BEYOND THE CORE              | 99.75   | 81.25 | 100.00  | 100.00  |

BRIAR VISTA ELEMENTARY SCHOOL

#### Milestones End-of-Grade (EOG)

#### English / Language Arts



#### Mathematics



#### English / Language Arts



#### Mathematics







| Briar Vista Elementary Sch ▼ |                 |       | Student Demographic Summary |       |                           | Active Students as of the<br>Last Day of School |                                    |
|------------------------------|-----------------|-------|-----------------------------|-------|---------------------------|-------------------------------------------------|------------------------------------|
|                              | All<br>Students | Black | Hispanic                    | White | Asian/Pacific<br>Islander | Multi-Racial                                    | Native American/<br>Alaskan Native |
| 2023                         | 447             | 157   | 173                         | 83    | 49                        | TFS