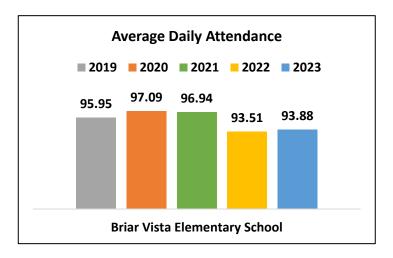

| 100.0   | N/A   | 94.1    | 84.3    |
| ENGLISH LANGUAGE ARTS        | 100.00+ | N/A   | 86.83   | 80.54   |
| MATHEMATICS                  | 100.00+ | N/A   | 100.00+ | 84.62   |
| ENGLISH LEARNERS             | 100.00+ | 96.42 | 100.00+ | 100.00+ |
| CLOSING GAPS                 | 100.0   | N/A   | 100.0   | 81.3    |
| READINESS                    | 87.7    | 68.8  | 83.1    | 81.4    |
| GRADE LEVEL READING/LITERACY | 81.37   | 56.29 | 58.14   | 51.52   |
| STUDENT ATTENDANCE           | 82.10   | N/A   | 91.23   | 92.76   |
| BEYOND THE CORE              | 99.75   | 81.25 | 100.00  | 100.00  |

BRIAR VISTA ELEMENTARY SCHOOL

#### Milestones End-of-Grade (EOG)

#### English / Language Arts



#### Mathematics



#### English / Language Arts



#### Mathematics







| Briar Vista Elementary Sch ▼ |                 |       | Student Demographic Summary |       |                           | Active Students as of the<br>Last Day of School |                                    |
|------------------------------|-----------------|-------|-----------------------------|-------|---------------------------|-------------------------------------------------|------------------------------------|
|                              | All<br>Students | Black | Hispanic                    | White | Asian/Pacific<br>Islander | Multi-Racial                                    | Native American/<br>Alaskan Native |
| 2023                         | 447             | 157   | 173                         | 83    | 49                        | TFS