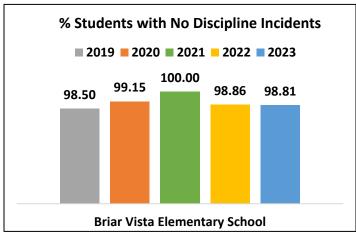

| 100.0   | N/A   | 94.1    | 84.3    |
| ENGLISH LANGUAGE ARTS        | 100.00+ | N/A   | 86.83   | 80.54   |
| MATHEMATICS                  | 100.00+ | N/A   | 100.00+ | 84.62   |
| ENGLISH LEARNERS             | 100.00+ | 96.42 | 100.00+ | 100.00+ |
| CLOSING GAPS                 | 100.0   | N/A   | 100.0   | 81.3    |
| READINESS                    | 87.7    | 68.8  | 83.1    | 81.4    |
| GRADE LEVEL READING/LITERACY | 81.37   | 56.29 | 58.14   | 51.52   |
| STUDENT ATTENDANCE           | 82.10   | N/A   | 91.23   | 92.76   |
| BEYOND THE CORE              | 99.75   | 81.25 | 100.00  | 100.00  |

BRIAR VISTA ELEMENTARY SCHOOL

#### Milestones End-of-Grade (EOG)

#### English / Language Arts



#### Mathematics



#### English / Language Arts



#### Mathematics







| Briar Vista Elementary Sch ▼ |                 |       | Student Demographic Summary |       |                           | Active Students as of the<br>Last Day of School |                                    |
|------------------------------|-----------------|-------|-----------------------------|-------|---------------------------|-------------------------------------------------|------------------------------------|
|                              | All<br>Students | Black | Hispanic                    | White | Asian/Pacific<br>Islander | Multi-Racial                                    | Native American/<br>Alaskan Native |
| 2023                         | 447             | 157   | 173                         | 83    | 49                        | TFS