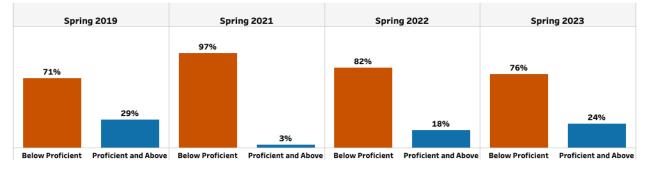

Sources: Student Record State Reporting and Georgia Department of Education, <u>www.gadoe.org</u> AVONDALE ELEMENTARY SCHOOL

Milestones End-of-Grade (EOG)