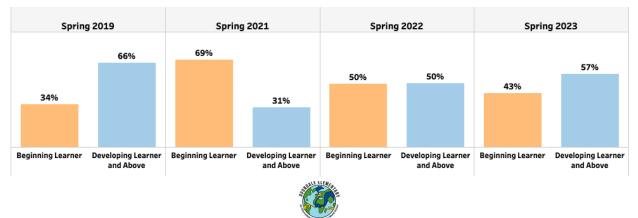

S   | TFS   | 89.49  | 100.00 |  |  |  |  |
| CLOSING GAPS                          | 54.6  | N/A   | 100.0  | 75.0   |  |  |  |  |
| READINESS                             | 73.1  | 65.1  | 73.2   | 68.6   |  |  |  |  |
| GRADE LEVEL READING/LITERACY          | 57.06 | 30.41 | 36.25  | 27.05  |  |  |  |  |
| STUDENT ATTENDANCE                    | 62.95 | N/A   | 83.33  | 78.86  |  |  |  |  |
| BEYOND THE CORE                       | 99.20 | 99.72 | 100.00 | 100.00 |  |  |  |  |
| TFS – Too Few Students (Less than 10) |       |       |        |        |  |  |  |  |

Sources: Student Record State Reporting and Georgia Department of Education, <u>www.gadoe.org</u> AVONDALE ELEMENTARY SCHOOL

Milestones End-of-Grade (EOG)

### English / Language Arts



#### Mathematics





### Mathematics



🖇 678.676.5202 🛛 🛛 8 Lakeshore Drive, Avondale Estates, GA 30002

avondalees.dekalb.k12.ga.us

Prepared by the Department of Research, Data, and Evaluation www.dekalbschoolsga.org/research-data-evaluation •





| Avondale Elementary School 🔻 |                 |       | Student I | Student Demographic Summary |                           |              | Active Students as of the<br>Last Day of School |  |
|------------------------------|-----------------|-------|-----------|-----------------------------|---------------------------|--------------|-------------------------------------------------|--|
|                              | All<br>Students | Black | Hispanic  | White                       | Asian/Pacific<br>Islander | Multi-Racial | Native American/<br>Alaskan Native