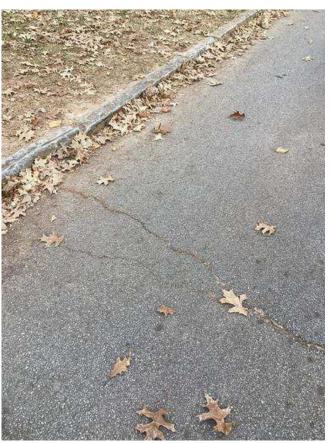

# **#95 Field to Central Courtyard Connection: Drainage & Sidewalks**

**Status** 

Created Open

Dec 5, 2023 10:10 AM clanman@eberly.net

**Type** 

**Last Updated** Issue

Jan 29, 2024 11:45 AM

# **Description**

Existing concrete sidewalks, stairs, & wall experiencing cracking and staining. Condition varies in areas ranging from good / fair / poor conditions.

Drainage throughout area not clearly defined. Stormwater route to structure / pipes unclear or does not drain.

Handrails do not appear to adhere to standard / code requirements.

Landscape areas slopes vary, relatively dense vegetative cover exists throughout. Minor erosion occurring in areas.