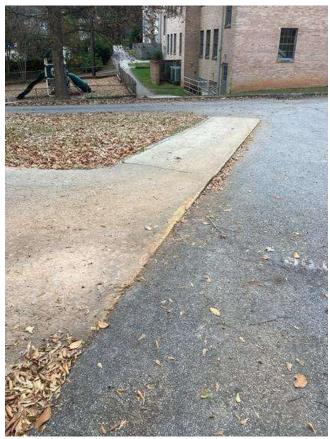

# **#94 Field Parking Area: Pavement & Drainage**

Status

Open

Туре

Issue

Description

Asphalt pavement and curb in gutter conditions experiencing cracking & settling, appear to be in fair / poor condition.

Striping is faded or missing in areas.

Inlet and structure appear to be full of trash and debris. Multiple pipes into structure not reflected on survey. Direction of drainage unclear.

Low point within pavement area, insufficient slope to adjacent storm structures. Resulting in accumulation of water, sediment and debris in area.