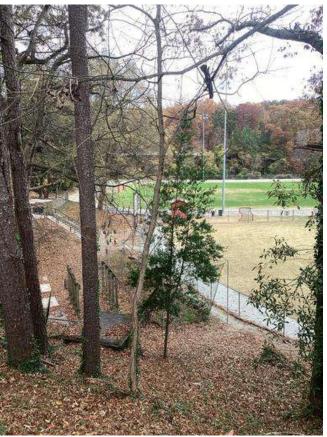

# **#95 Field to Central Courtyard Connection: Drainage & Sidewalks**

**Status** 

Created Open

Dec 5, 2023 10:10 AM clanman@eberly.net

**Type** 

**Last Updated** Issue

Jan 29, 2024 11:45 AM

# **Description**

Existing concrete sidewalks, stairs, & wall experiencing cracking and staining. Condition varies in areas ranging from good / fair / poor conditions.

Drainage throughout area not clearly defined. Stormwater route to structure / pipes unclear or does not drain.

Handrails do not appear to adhere to standard / code requirements.

Landscape areas slopes vary, relatively dense vegetative cover exists throughout. Minor erosion occurring in areas.