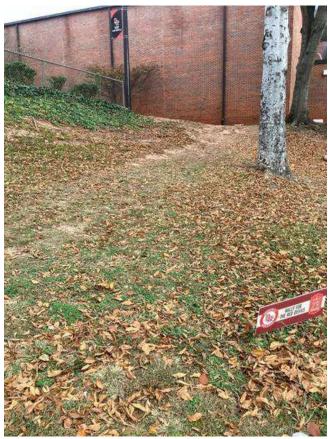

# **#95 Field to Central Courtyard Connection: Drainage & Sidewalks**

**Status** 

Created Open

Dec 5, 2023 10:10 AM clanman@eberly.net

**Type** 

**Last Updated** Issue

Jan 29, 2024 11:45 AM

# **Description**

Existing concrete sidewalks, stairs, & wall experiencing cracking and staining. Condition varies in areas ranging from good / fair / poor conditions.

Drainage throughout area not clearly defined. Stormwater route to structure / pipes unclear or does not drain.

Handrails do not appear to adhere to standard / code requirements.

Landscape areas slopes vary, relatively dense vegetative cover exists throughout. Minor erosion occurring in areas.