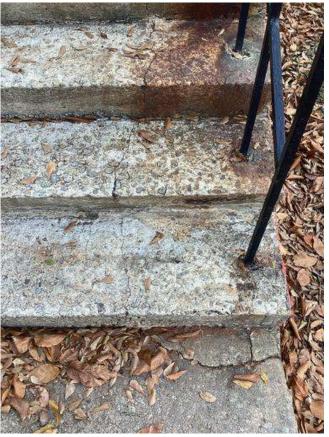

# **#95 Field to Central Courtyard Connection: Drainage & Sidewalks**

**Status** 

Created Open

Dec 5, 2023 10:10 AM clanman@eberly.net

**Type** 

**Last Updated** Issue

Jan 29, 2024 11:45 AM

# **Description**

Existing concrete sidewalks, stairs, & wall experiencing cracking and staining. Condition varies in areas ranging from good / fair / poor conditions.

Drainage throughout area not clearly defined. Stormwater route to structure / pipes unclear or does not drain.

Handrails do not appear to adhere to standard / code requirements.

Landscape areas slopes vary, relatively dense vegetative cover exists throughout. Minor erosion occurring in areas.