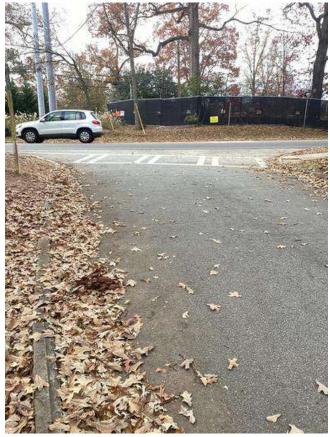

# **#83 Central Campus Pedestrian Connections & Wooded Area**

Status Open Created

Dec 5, 2023 10:09 AM

clanman@eberly.net

**Type** Issue

**Last Updated** 

Jan 28, 2024 10:29 PM

# **Description**

Existing concrete sidewalks, ramps, and walls experiencing cracking and staining. Condition varies in areas ranging from good / fair / poor conditions.

Existing canopy downspouts / boot connections in fair / poor conditions.

Landscape areas slopes vary, relatively dense vegetative cover exists throughout. Minor erosion occurring in areas.