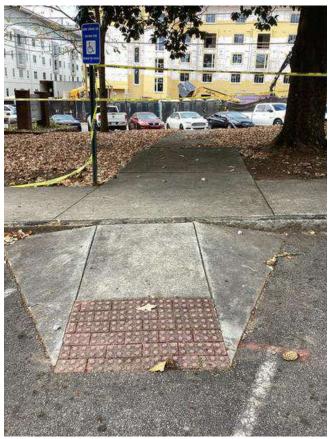

# **#95 Field to Central Courtyard Connection: Drainage & Sidewalks**

**Status** 

Created Open

Dec 5, 2023 10:10 AM clanman@eberly.net

**Type** 

**Last Updated** Issue

Jan 29, 2024 11:45 AM

# **Description**

Existing concrete sidewalks, stairs, & wall experiencing cracking and staining. Condition varies in areas ranging from good / fair / poor conditions.

Drainage throughout area not clearly defined. Stormwater route to structure / pipes unclear or does not drain.

Handrails do not appear to adhere to standard / code requirements.

Landscape areas slopes vary, relatively dense vegetative cover exists throughout. Minor erosion occurring in areas.