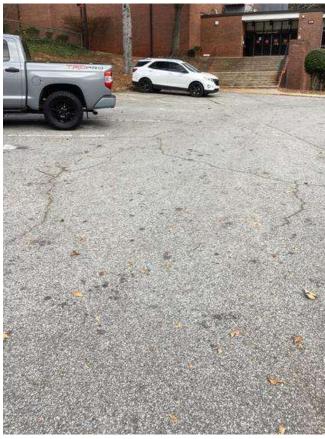

# **#94 Field Parking Area: Pavement & Drainage**

Status

Open

Туре

Issue

Description

Asphalt pavement and curb in gutter conditions experiencing cracking & settling, appear to be in fair / poor condition.

Striping is faded or missing in areas.

Inlet and structure appear to be full of trash and debris. Multiple pipes into structure not reflected on survey. Direction of drainage unclear.

Low point within pavement area, insufficient slope to adjacent storm structures. Resulting in accumulation of water, sediment and debris in area.