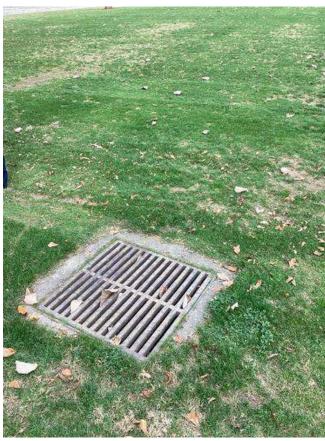

## **#45 Northeastern Parking Area: Drop Inlet**

Status Created

Open Dec 5, 2023 9:02 AM

clanman@eberly.net

Type

Issue Last Updated

Jan 28, 2024 8:58 PM

**Description** 

Pavement surrounding drop inlet damaged and is not flush with grate and cover.

Inlet not aligned with drainage pattern. Inlet and structure appear to be full of trash and debris.