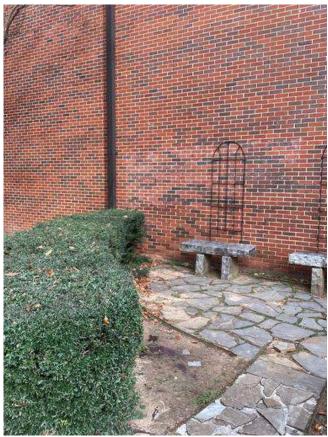

# **#55 Eastern Courtyard: Seating Patio**

Status Created

Open Dec 5, 2023 10:07 AM

clanman@eberly.net

Type

Issue Last Updated

Jan 28, 2024 9:28 PM

## **Description**

Documenting existing courtyard patio area. No drainage apparent within area. Landscape areas vegetation is sparse in areas and grading does not consistently slope away from buildings / features.