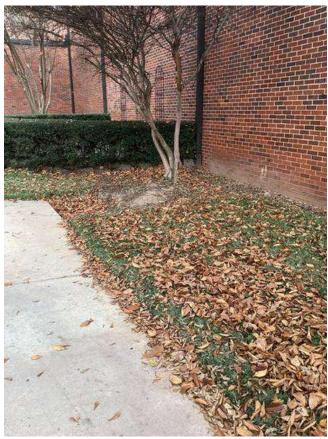

# **#82 Western Courtyard: Drainage & Landscape**

Status Created

Open Dec 5, 2023 10:09 AM

clanman@eberly.net

**Type** 

ISSUE Last Updated

Jan 28, 2024 10:27 PM

# **Description**

Existing concrete sidewalks, curbs and walls experiencing cracking and staining.

Condition varies in areas ranging from good / fair / poor conditions.

Connecting landings at sidewalk connections appear to be nearing / exceeding allowable slopes.

Existing downspout boot connections in fair / poor conditions.

Landscape areas vegetation grading does not consistently slope away from buildings / features.
Drainage paths not clearly defined.