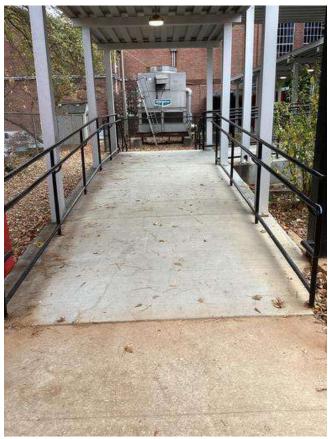

## **#47 Gymnasium Northern Parking area and Access Ramp**

Status Created

Open Dec 5, 2023 9:02 AM

clanman@eberly.net

**Type** 

Issue Last Updated

Jan 28, 2024 9:04 PM

**Description** 

Asphalt pavement conditions experiencing cracking & settling, appear to be in fair / poor condition.

Existing ramp chipped / damaged in areas.