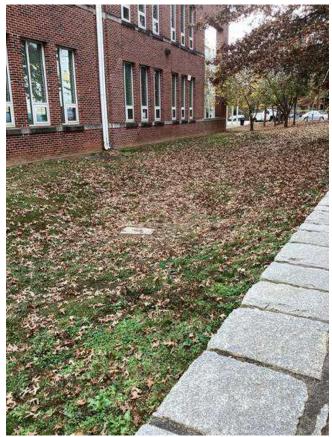

# **#95 Field to Central Courtyard Connection: Drainage & Sidewalks**

**Status** 

Created Open

Dec 5, 2023 10:10 AM clanman@eberly.net

**Type** 

**Last Updated** Issue

Jan 29, 2024 11:45 AM

# **Description**

Existing concrete sidewalks, stairs, & wall experiencing cracking and staining. Condition varies in areas ranging from good / fair / poor conditions.

Drainage throughout area not clearly defined. Stormwater route to structure / pipes unclear or does not drain.

Handrails do not appear to adhere to standard / code requirements.

Landscape areas slopes vary, relatively dense vegetative cover exists throughout. Minor erosion occurring in areas.