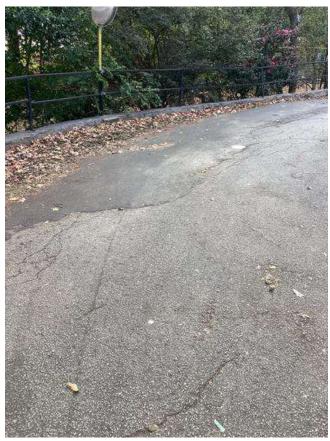

# **#95 Field to Central Courtyard Connection: Drainage & Sidewalks**

**Status** 

Created Open

Dec 5, 2023 10:10 AM clanman@eberly.net

**Type** 

**Last Updated** Issue

Jan 29, 2024 11:45 AM

# **Description**

Existing concrete sidewalks, stairs, & wall experiencing cracking and staining. Condition varies in areas ranging from good / fair / poor conditions.

Drainage throughout area not clearly defined. Stormwater route to structure / pipes unclear or does not drain.

Handrails do not appear to adhere to standard / code requirements.

Landscape areas slopes vary, relatively dense vegetative cover exists throughout. Minor erosion occurring in areas.