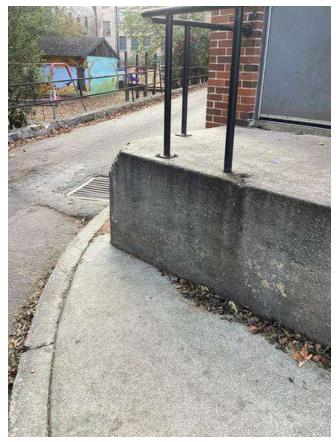

# **#95 Field to Central Courtyard Connection: Drainage & Sidewalks**

**Status** 

Created Open

Dec 5, 2023 10:10 AM clanman@eberly.net

**Type** 

**Last Updated** Issue

Jan 29, 2024 11:45 AM

# **Description**

Existing concrete sidewalks, stairs, & wall experiencing cracking and staining. Condition varies in areas ranging from good / fair / poor conditions.

Drainage throughout area not clearly defined. Stormwater route to structure / pipes unclear or does not drain.

Handrails do not appear to adhere to standard / code requirements.

Landscape areas slopes vary, relatively dense vegetative cover exists throughout. Minor erosion occurring in areas.