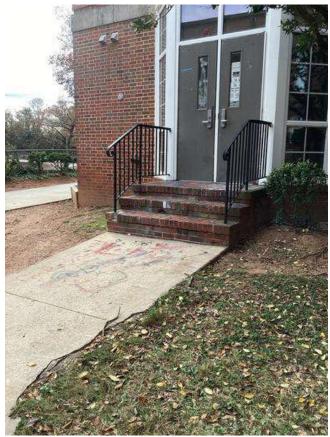

# **#95 Field to Central Courtyard Connection: Drainage & Sidewalks**

**Status** 

Created Open

Dec 5, 2023 10:10 AM clanman@eberly.net

**Type** 

**Last Updated** Issue

Jan 29, 2024 11:45 AM

# **Description**

Existing concrete sidewalks, stairs, & wall experiencing cracking and staining. Condition varies in areas ranging from good / fair / poor conditions.

Drainage throughout area not clearly defined. Stormwater route to structure / pipes unclear or does not drain.

Handrails do not appear to adhere to standard / code requirements.

Landscape areas slopes vary, relatively dense vegetative cover exists throughout. Minor erosion occurring in areas.