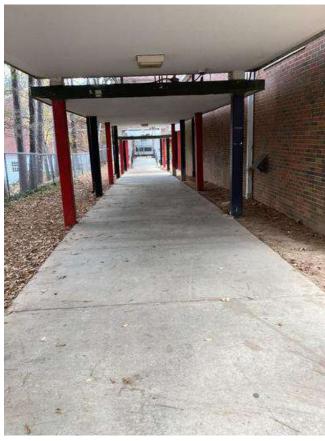

# **#83 Central Campus Pedestrian Connections & Wooded Area**

Status Open Created

Dec 5, 2023 10:09 AM

clanman@eberly.net

**Type** Issue

**Last Updated** 

Jan 28, 2024 10:29 PM

# **Description**

Existing concrete sidewalks, ramps, and walls experiencing cracking and staining. Condition varies in areas ranging from good / fair / poor conditions.

Existing canopy downspouts / boot connections in fair / poor conditions.

Landscape areas slopes vary, relatively dense vegetative cover exists throughout. Minor erosion occurring in areas.