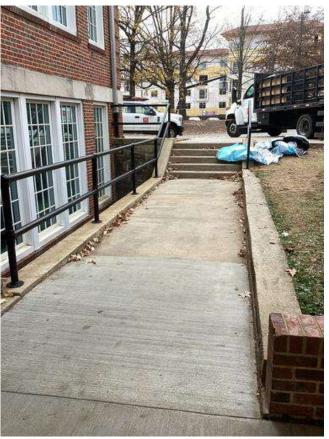

# **#95 Field to Central Courtyard Connection: Drainage & Sidewalks**

**Status** 

Created Open

Dec 5, 2023 10:10 AM clanman@eberly.net

**Type** 

**Last Updated** Issue

Jan 29, 2024 11:45 AM

# **Description**

Existing concrete sidewalks, stairs, & wall experiencing cracking and staining. Condition varies in areas ranging from good / fair / poor conditions.

Drainage throughout area not clearly defined. Stormwater route to structure / pipes unclear or does not drain.

Handrails do not appear to adhere to standard / code requirements.

Landscape areas slopes vary, relatively dense vegetative cover exists throughout. Minor erosion occurring in areas.