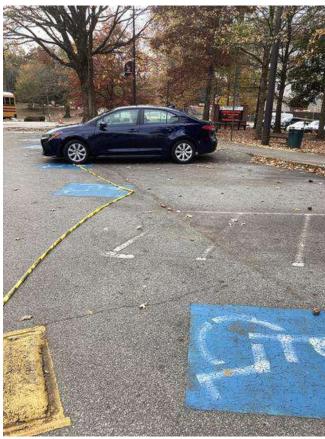

# **#69 Bus Drop-off: Pavement Conditions & Parking**

Status Created

Open Dec 5, 2023 10:08 AM

clanman@eberly.net

Type

Issue Last Updated

Jan 28, 2024 9:58 PM

## **Description**

Asphalt pavement and curb in gutter conditions experiencing some cracking & settling. Conditions vary ranging from good, fair and poor in areas.

Parking and crosswalk striping very faded.

Sidewalks experiencing cracking and chipping, appear in good / fair condition.

ADA parking area faded and appears to be approaching / exceeding allowable slopes. Ramp does not appear to be client.