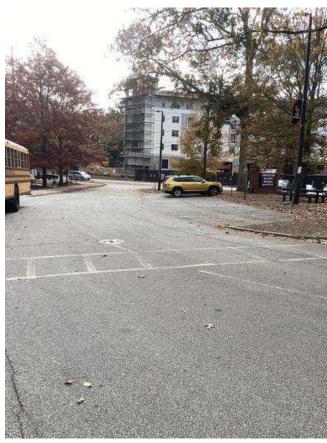

# **#94 Field Parking Area: Pavement & Drainage**

Status

Open

Туре

Issue

Description

Asphalt pavement and curb in gutter conditions experiencing cracking & settling, appear to be in fair / poor condition.

Striping is faded or missing in areas.

Inlet and structure appear to be full of trash and debris. Multiple pipes into structure not reflected on survey. Direction of drainage unclear.

Low point within pavement area, insufficient slope to adjacent storm structures. Resulting in accumulation of water, sediment and debris in area.