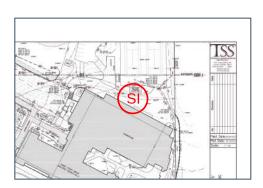

# **#83 Central Campus Pedestrian Connections & Wooded Area**

Status Open Created

Dec 5, 2023 10:09 AM

clanman@eberly.net

**Type** Issue

**Last Updated** 

Jan 28, 2024 10:29 PM

# SI)

Sheet

2

# **Description**

Existing concrete sidewalks, ramps, and walls experiencing cracking and staining. Condition varies in areas ranging from good / fair / poor conditions.

Existing canopy downspouts / boot connections in fair / poor conditions.

Landscape areas slopes vary, relatively dense vegetative cover exists throughout. Minor erosion occurring in areas.