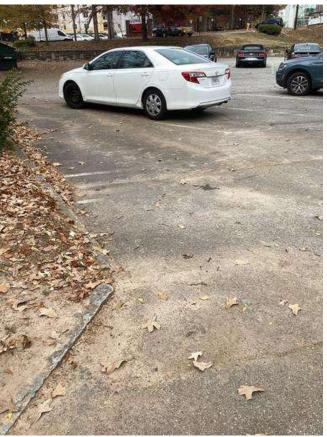

# **#94 Field Parking Area: Pavement & Drainage**

Status

Open

Туре

Issue

Description

Asphalt pavement and curb in gutter conditions experiencing cracking & settling, appear to be in fair / poor condition.

Striping is faded or missing in areas.

Inlet and structure appear to be full of trash and debris. Multiple pipes into structure not reflected on survey. Direction of drainage unclear.

Low point within pavement area, insufficient slope to adjacent storm structures. Resulting in accumulation of water, sediment and debris in area.