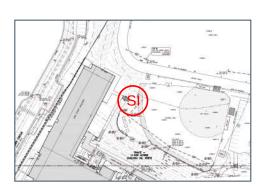

# **#83 Central Campus Pedestrian Connections & Wooded Area**

Status Open Created

Dec 5, 2023 10:09 AM

clanman@eberly.net

**Type** Issue

**Last Updated** 

Jan 28, 2024 10:29 PM

# **Description**

Existing concrete sidewalks, ramps, and walls experiencing cracking and staining. Condition varies in areas ranging from good / fair / poor conditions.

Existing canopy downspouts / boot connections in fair / poor conditions.

Landscape areas slopes vary, relatively dense vegetative cover exists throughout. Minor erosion occurring in areas.