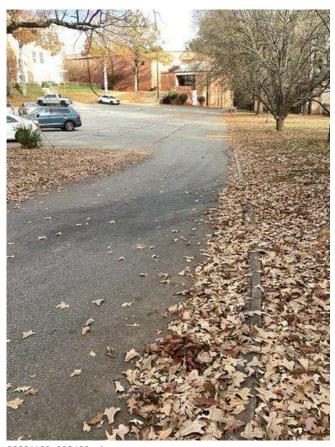

# **#83 Central Campus Pedestrian Connections & Wooded Area**

Status Open Created

Dec 5, 2023 10:09 AM

clanman@eberly.net

**Type** Issue

**Last Updated** 

Jan 28, 2024 10:29 PM

# **Description**

Existing concrete sidewalks, ramps, and walls experiencing cracking and staining. Condition varies in areas ranging from good / fair / poor conditions.

Existing canopy downspouts / boot connections in fair / poor conditions.

Landscape areas slopes vary, relatively dense vegetative cover exists throughout. Minor erosion occurring in areas.