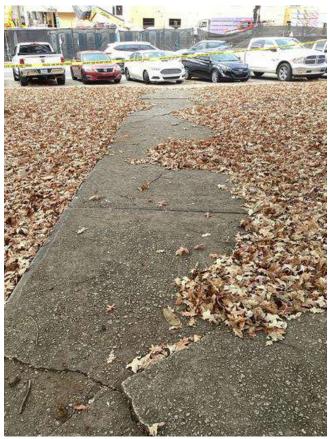

# **#94 Field Parking Area: Pavement & Drainage**

Status

Open

Туре

Issue

Description

Asphalt pavement and curb in gutter conditions experiencing cracking & settling, appear to be in fair / poor condition.

Striping is faded or missing in areas.

Inlet and structure appear to be full of trash and debris. Multiple pipes into structure not reflected on survey. Direction of drainage unclear.

Low point within pavement area, insufficient slope to adjacent storm structures. Resulting in accumulation of water, sediment and debris in area.