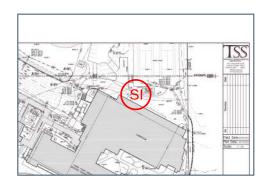

# **#83 Central Campus Pedestrian Connections & Wooded Area**

Status Open Created

Dec 5, 2023 10:09 AM

clanman@eberly.net

**Type** Issue

**Last Updated** 

Jan 28, 2024 10:29 PM

# SI)

Sheet

2

# **Description**

Existing concrete sidewalks, ramps, and walls experiencing cracking and staining. Condition varies in areas ranging from good / fair / poor conditions.

Existing canopy downspouts / boot connections in fair / poor conditions.

Landscape areas slopes vary, relatively dense vegetative cover exists throughout. Minor erosion occurring in areas.