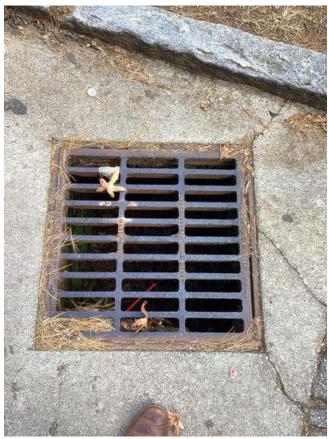

# **#94 Field Parking Area: Pavement & Drainage**

Status

Open

Туре

Issue

Description

Asphalt pavement and curb in gutter conditions experiencing cracking & settling, appear to be in fair / poor condition.

Striping is faded or missing in areas.

Inlet and structure appear to be full of trash and debris. Multiple pipes into structure not reflected on survey. Direction of drainage unclear.

Low point within pavement area, insufficient slope to adjacent storm structures. Resulting in accumulation of water, sediment and debris in area.