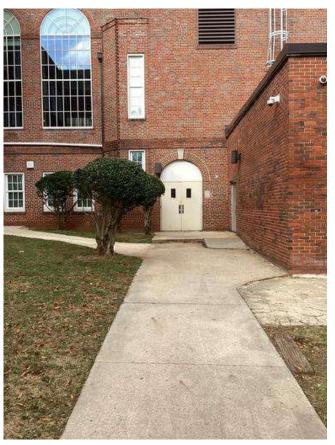

# **#95 Field to Central Courtyard Connection: Drainage & Sidewalks**

**Status** 

Created Open

Dec 5, 2023 10:10 AM clanman@eberly.net

**Type** 

**Last Updated** Issue

Jan 29, 2024 11:45 AM

# **Description**

Existing concrete sidewalks, stairs, & wall experiencing cracking and staining. Condition varies in areas ranging from good / fair / poor conditions.

Drainage throughout area not clearly defined. Stormwater route to structure / pipes unclear or does not drain.

Handrails do not appear to adhere to standard / code requirements.

Landscape areas slopes vary, relatively dense vegetative cover exists throughout. Minor erosion occurring in areas.