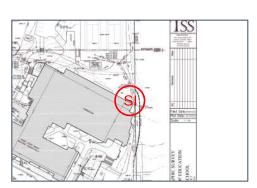

# **#95 Field to Central Courtyard Connection: Drainage & Sidewalks**

**Status** 

Created Open

Dec 5, 2023 10:10 AM clanman@eberly.net

**Type** 

**Last Updated** Issue

Jan 29, 2024 11:45 AM

# **Description**

Existing concrete sidewalks, stairs, & wall experiencing cracking and staining. Condition varies in areas ranging from good / fair / poor conditions.

Drainage throughout area not clearly defined. Stormwater route to structure / pipes unclear or does not drain.

Handrails do not appear to adhere to standard / code requirements.

Landscape areas slopes vary, relatively dense vegetative cover exists throughout. Minor erosion occurring in areas.