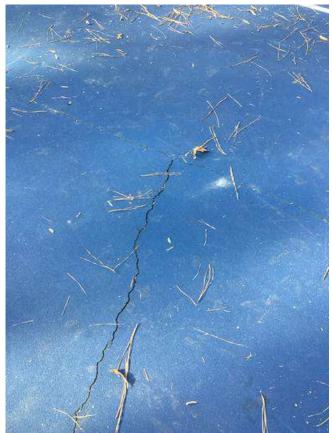

### **#42 Tennis Courts**

**Status** 

Open

**Type** Issue

**Description** 

Tennis Court gates and fencing damaged / warped in areas. Court surface experiencing significant staining and cracking throughout surface.

#### Created

Dec 5, 2023 9:01 AM clanman@eberly.net

**Last Updated** 

Jan 28, 2024 7:45 PM