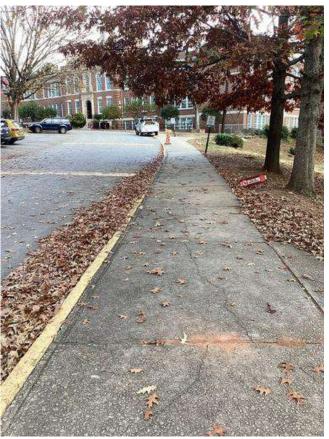

# **#10** Southern Parking Lot Entrance Drive: Existing pavement

Status Created

Open Nov 30, 2023 6:43 PM

clanman@eberly.net

Type

Issue Last Updated

Jan 28, 2024 6:48 PM

**Description** 

Asphalt driveway experiencing some cracking & settling, appear to be in good / fair condition.

Granite curbing sinking and flush with adjacent pavement and landscape areas.

Driveway width and slopes does not appear to adhere to standard recommendations and does not appear to meet code dimensions.