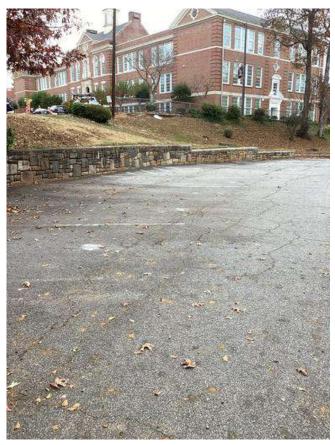

# **#82 Western Courtyard: Drainage & Landscape**

Status Created

Open Dec 5, 2023 10:09 AM

clanman@eberly.net

**Type** 

ISSUE Last Updated

Jan 28, 2024 10:27 PM

# **Description**

Existing concrete sidewalks, curbs and walls experiencing cracking and staining.

Condition varies in areas ranging from good / fair / poor conditions.

Connecting landings at sidewalk connections appear to be nearing / exceeding allowable slopes.

Existing downspout boot connections in fair / poor conditions.

Landscape areas vegetation grading does not consistently slope away from buildings / features.
Drainage paths not clearly defined.