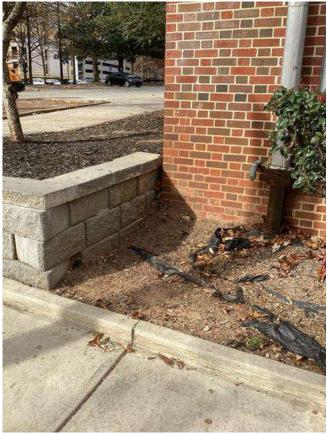

# **#85 Field Area Existing Stone Wall**

Status

Open

**Type** Issue

Description

Existing stone wall appears in relatively good / fair condition. Significantly overgrown with vines & vegetation in areas.

Drainage behind & at top of wall not clearly defined to divert water around structure.

Fencing along top of wall in poor condition.

Miscellaneous equipment and concrete pads exist throughout area.

**Photos** 