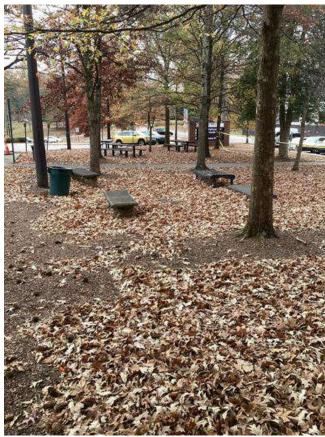

# **#95 Field to Central Courtyard Connection: Drainage & Sidewalks**

**Status** 

Created Open

Dec 5, 2023 10:10 AM clanman@eberly.net

**Type** 

**Last Updated** Issue

Jan 29, 2024 11:45 AM

# **Description**

Existing concrete sidewalks, stairs, & wall experiencing cracking and staining. Condition varies in areas ranging from good / fair / poor conditions.

Drainage throughout area not clearly defined. Stormwater route to structure / pipes unclear or does not drain.

Handrails do not appear to adhere to standard / code requirements.

Landscape areas slopes vary, relatively dense vegetative cover exists throughout. Minor erosion occurring in areas.