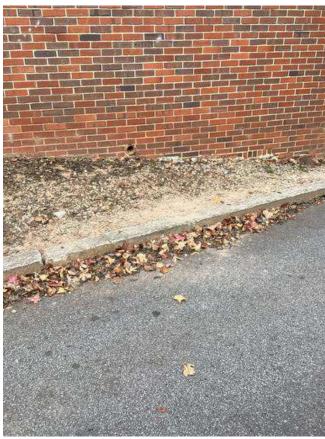

# #63 1927 Building: East Basement Window Well

Status Created

Open Dec 5, 2023 10:07 AM

clanman@eberly.net

**Type** 

Issue Last Updated

Jan 28, 2024 9:55 PM

**Description** 

Window well full of trash and debris. No drainage infrastructure present within

area.

Downspout connections appear in fair condition.

**Photos** 

Sheet

20231120\_103254\_photo Cody Lanman Nov 20, 2023 10:32 AM