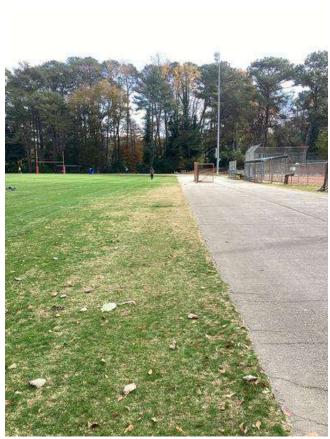

# **#93 Track & Field: Southeastern Drainage & Asphalt**

Status Created

Open Dec 5, 2023 10:10 AM

clanman@eberly.net

Type

Issue Last Updated

Jan 28, 2024 10:53 PM

# **Description**

Field and track grading varies and does not clearly drain to drop inlet. Areas appear to be lower than drop inlet rim.

Inlet grate and structure full of sediment & debris.

Portions of field are thin and in moderate condition. Track asphalt experiencing cracking and deviations in surface. Pavement appears to be in moderate to fair condition.