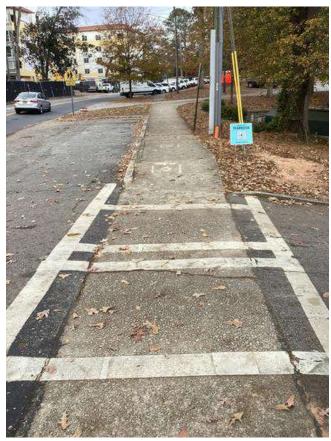

# **#95 Field to Central Courtyard Connection: Drainage & Sidewalks**

**Status** 

Created Open

Dec 5, 2023 10:10 AM clanman@eberly.net

**Type** 

**Last Updated** Issue

Jan 29, 2024 11:45 AM

# **Description**

Existing concrete sidewalks, stairs, & wall experiencing cracking and staining. Condition varies in areas ranging from good / fair / poor conditions.

Drainage throughout area not clearly defined. Stormwater route to structure / pipes unclear or does not drain.

Handrails do not appear to adhere to standard / code requirements.

Landscape areas slopes vary, relatively dense vegetative cover exists throughout. Minor erosion occurring in areas.