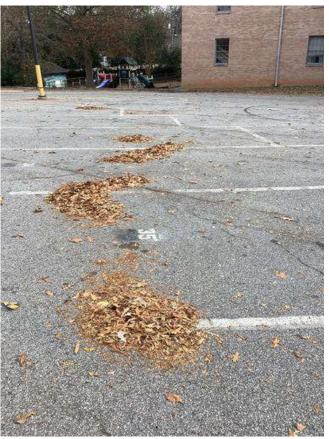

# **#94 Field Parking Area: Pavement & Drainage**

Status

Open

Туре

Issue

Description

Asphalt pavement and curb in gutter conditions experiencing cracking & settling, appear to be in fair / poor condition.

Striping is faded or missing in areas.

Inlet and structure appear to be full of trash and debris. Multiple pipes into structure not reflected on survey. Direction of drainage unclear.

Low point within pavement area, insufficient slope to adjacent storm structures. Resulting in accumulation of water, sediment and debris in area.