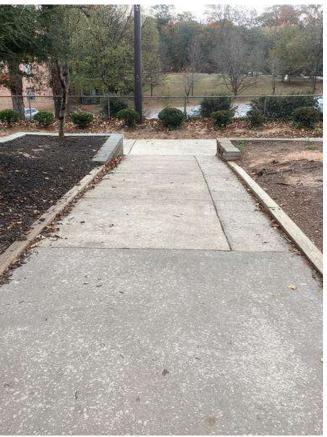

# **#95 Field to Central Courtyard Connection: Drainage & Sidewalks**

**Status** 

Created Open

Dec 5, 2023 10:10 AM clanman@eberly.net

**Type** 

**Last Updated** Issue

Jan 29, 2024 11:45 AM

# **Description**

Existing concrete sidewalks, stairs, & wall experiencing cracking and staining. Condition varies in areas ranging from good / fair / poor conditions.

Drainage throughout area not clearly defined. Stormwater route to structure / pipes unclear or does not drain.

Handrails do not appear to adhere to standard / code requirements.

Landscape areas slopes vary, relatively dense vegetative cover exists throughout. Minor erosion occurring in areas.