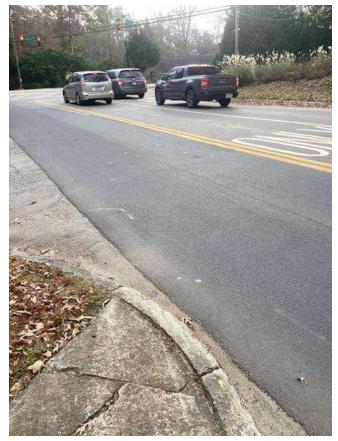

# **#7 Haygood Drive & North Decatur Drive Intersection**

**Status** 

Open

Type Issue

**Description** 

Existing conditions at intersection of Haygood Drive and North Decatur Road

Created

Nov 30, 2023 6:43 PM clanman@eberly.net

**Last Updated** 

Jan 28, 2024 6:40 PM

**Sheet** 

2

20231120\_092229\_photo **Cody Lanman** Nov 20, 2023 9:22 AM