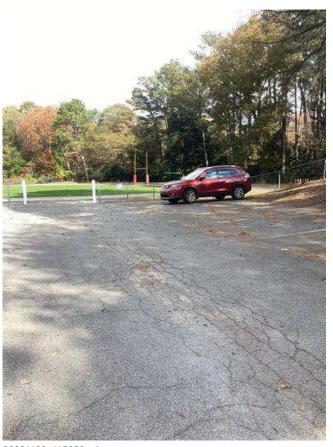

# **#94 Field Parking Area: Pavement & Drainage**

Status

Open

Туре

Issue

Description

Asphalt pavement and curb in gutter conditions experiencing cracking & settling, appear to be in fair / poor condition.

Striping is faded or missing in areas.

Inlet and structure appear to be full of trash and debris. Multiple pipes into structure not reflected on survey. Direction of drainage unclear.

Low point within pavement area, insufficient slope to adjacent storm structures. Resulting in accumulation of water, sediment and debris in area.