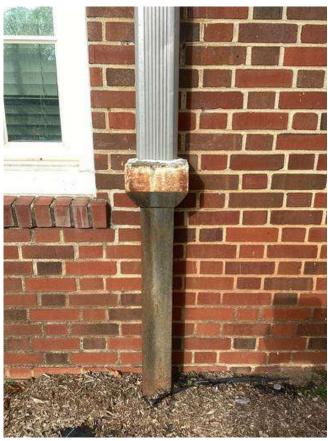

Existing downspout boot connections in fair / poor conditions.

Landscape areas vegetation is sparse in areas and grading does not consistently slope away from buildings / features.

#### **Description**

Existing concrete sidewalks, stairs, & wall experiencing cracking and staining.
Condition varies in areas ranging from good / fair / poor conditions.

No handrails present.

Large Oak Tree (+/- 42"). (Tree species indicated are as reflected on 2007 Survey)