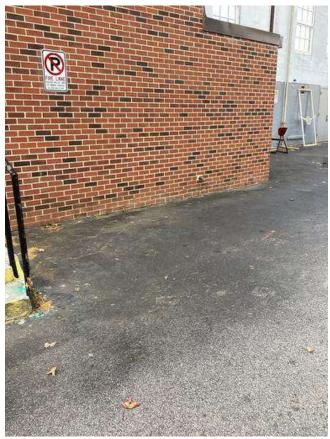

# **#95 Field to Central Courtyard Connection: Drainage & Sidewalks**

**Status** 

Created Open

Dec 5, 2023 10:10 AM clanman@eberly.net

**Type** 

**Last Updated** Issue

Jan 29, 2024 11:45 AM

# **Description**

Existing concrete sidewalks, stairs, & wall experiencing cracking and staining. Condition varies in areas ranging from good / fair / poor conditions.

Drainage throughout area not clearly defined. Stormwater route to structure / pipes unclear or does not drain.

Handrails do not appear to adhere to standard / code requirements.

Landscape areas slopes vary, relatively dense vegetative cover exists throughout. Minor erosion occurring in areas.