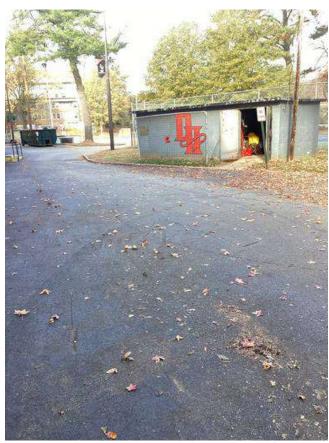

#### **#86 1961 Lift Station**

**Status** 

Open

**Type** Issue

Description

1961 Lift Station Building, pump & well. System appears to be leaking & in poor condition (Owner notified day of regarding conditions).

#### Created

Dec 5, 2023 10:10 AM clanman@eberly.net

**Last Updated** 

Jan 28, 2024 10:44 PM

#### **Sheet**

1

#### **Photos**

20231120\_113058\_photo **Cody Lanman** Nov 20, 2023 11:31 AM

20231120\_113005\_photo **Cody Lanman** Nov 20, 2023 11:30 AM

20231120\_112943\_photo **Cody Lanman** Nov 20, 2023 11:29 AM