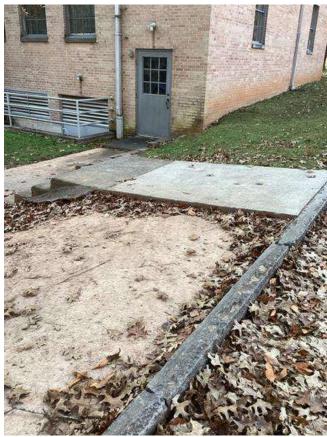

#### **#86 1961 Lift Station**

**Status** 

Open

**Type** Issue

Description

1961 Lift Station Building, pump & well. System appears to be leaking & in poor condition (Owner notified day of regarding conditions).

#### Created

Dec 5, 2023 10:10 AM clanman@eberly.net

**Last Updated** 

Jan 28, 2024 10:44 PM

#### **Photos**

20231120\_113058\_photo **Cody Lanman** Nov 20, 2023 11:31 AM

20231120\_113005\_photo **Cody Lanman** Nov 20, 2023 11:30 AM

20231120\_112943\_photo **Cody Lanman** Nov 20, 2023 11:29 AM