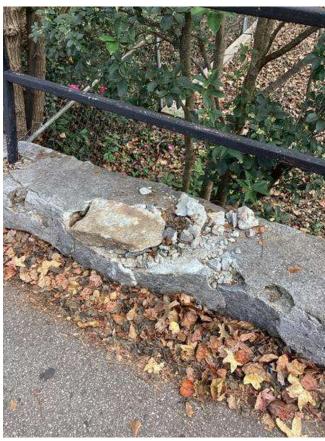

# **#83 Central Campus Pedestrian Connections & Wooded Area**

Status Open Created

Dec 5, 2023 10:09 AM

clanman@eberly.net

**Type** Issue

**Last Updated** 

Jan 28, 2024 10:29 PM

# SI)

Sheet

2

# **Description**

Existing concrete sidewalks, ramps, and walls experiencing cracking and staining. Condition varies in areas ranging from good / fair / poor conditions.

Existing canopy downspouts / boot connections in fair / poor conditions.

Landscape areas slopes vary, relatively dense vegetative cover exists throughout. Minor erosion occurring in areas.

#### **Photos**

20231120\_111430\_photo **Cody Lanman** Nov 20, 2023 11:14 AM

20231120\_111423\_photo **Cody Lanman** Nov 20, 2023 11:14 AM

20231120\_111403\_photo **Cody Lanman** Nov 20, 2023 11:14 AM