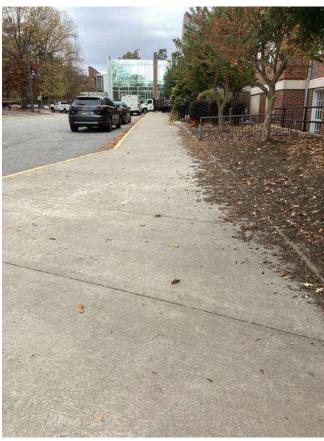

# **#94 Field Parking Area: Pavement & Drainage**

Status

Open

Туре

Issue

Description

Asphalt pavement and curb in gutter conditions experiencing cracking & settling, appear to be in fair / poor condition.

Striping is faded or missing in areas.

Inlet and structure appear to be full of trash and debris. Multiple pipes into structure not reflected on survey. Direction of drainage unclear.

Low point within pavement area, insufficient slope to adjacent storm structures. Resulting in accumulation of water, sediment and debris in area.