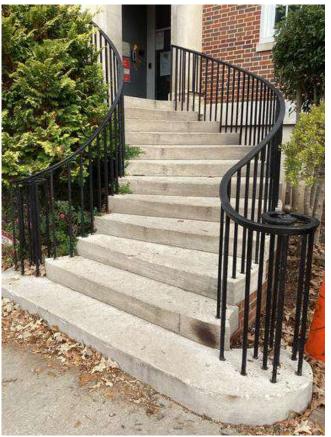

# **#87 1953 Building Eastern Stair Connection**

Status

Open

**Type** Issue

**Description** 

Existing sidewalk and stairs experiencing cracking and appear to be in moderate / poor condition. Stair handrails do not appear to adhere to standard configuration.