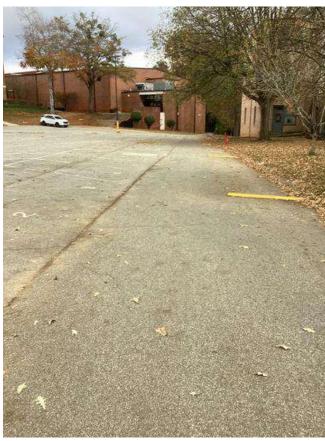

# **#95 Field to Central Courtyard Connection: Drainage & Sidewalks**

**Status** 

Created Open

Dec 5, 2023 10:10 AM clanman@eberly.net

**Type** 

**Last Updated** Issue

Jan 29, 2024 11:45 AM

# **Description**

Existing concrete sidewalks, stairs, & wall experiencing cracking and staining. Condition varies in areas ranging from good / fair / poor conditions.

Drainage throughout area not clearly defined. Stormwater route to structure / pipes unclear or does not drain.

Handrails do not appear to adhere to standard / code requirements.

Landscape areas slopes vary, relatively dense vegetative cover exists throughout. Minor erosion occurring in areas.