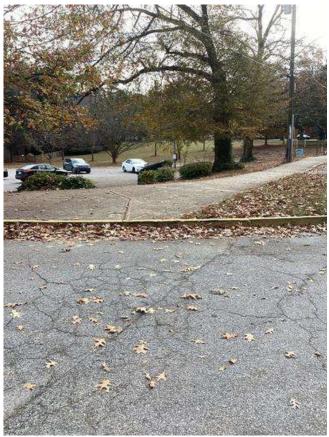

# **#93 Track & Field: Southeastern Drainage & Asphalt**

Status Created

Open Dec 5, 2023 10:10 AM

clanman@eberly.net

Type

Issue Last Updated

Jan 28, 2024 10:53 PM

# **Description**

Field and track grading varies and does not clearly drain to drop inlet. Areas appear to be lower than drop inlet rim.

Inlet grate and structure full of sediment & debris.

Portions of field are thin and in moderate condition. Track asphalt experiencing cracking and deviations in surface. Pavement appears to be in moderate to fair condition.