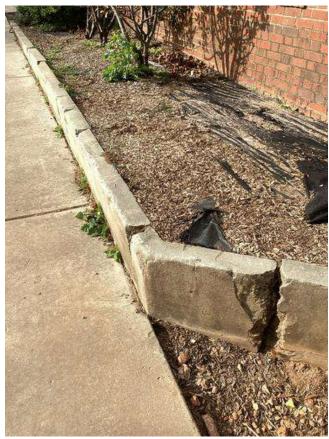

# **#23 Southern Parking Lot: Existing pavement and Existing Retaining Wall**

Status

Created

Open

Nov 30, 2023 6:44 PM clanman@eberly.net

Type

Issue

**Last Updated** 

## **Description**

Asphalt pavement and curb in gutter conditions experiencing cracking & settling, appear to be in fair / poor condition.

Lot layout and dimensions do not appear to adhere to recommended layout or code requirements.

Striping is faded or missing in areas.

Documenting existing retaining wall.