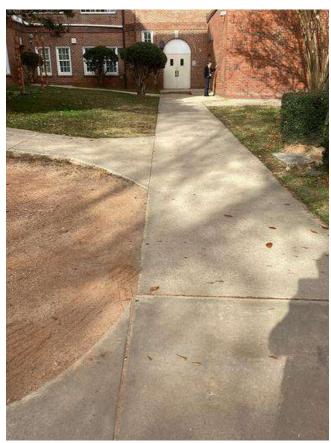

## **#70 Outdoor Gathering Area**

Status

Open

Туре

Issue

Description

Sidewalks experiencing cracking and chipping, appear in good / fair condition.

Pedestrian access in area limited. Grading & drainage within area inconsistent and does not clearly divert runoff within area.