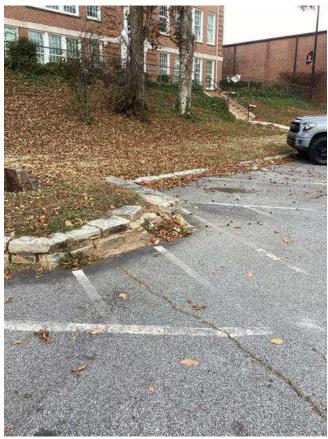

# **#85 Field Area Existing Stone Wall**

Status

Open

**Type** Issue

Description

Existing stone wall appears in relatively good / fair condition. Significantly overgrown with vines & vegetation in areas.

Drainage behind & at top of wall not clearly defined to divert water around structure.

Fencing along top of wall in poor condition.

Miscellaneous equipment and concrete pads exist throughout area.

**Photos** 