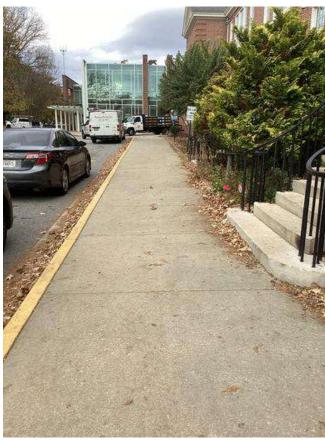

# **#95 Field to Central Courtyard Connection: Drainage & Sidewalks**

**Status** 

Created Open

Dec 5, 2023 10:10 AM clanman@eberly.net

**Type** 

**Last Updated** Issue

Jan 29, 2024 11:45 AM

# **Description**

Existing concrete sidewalks, stairs, & wall experiencing cracking and staining. Condition varies in areas ranging from good / fair / poor conditions.

Drainage throughout area not clearly defined. Stormwater route to structure / pipes unclear or does not drain.

Handrails do not appear to adhere to standard / code requirements.

Landscape areas slopes vary, relatively dense vegetative cover exists throughout. Minor erosion occurring in areas.