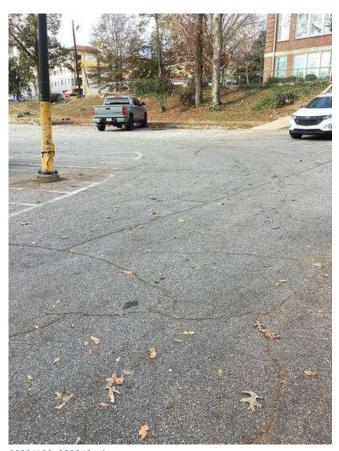

# **#94 Field Parking Area: Pavement & Drainage**

Status

Open

Туре

Issue

Description

Asphalt pavement and curb in gutter conditions experiencing cracking & settling, appear to be in fair / poor condition.

Striping is faded or missing in areas.

Inlet and structure appear to be full of trash and debris. Multiple pipes into structure not reflected on survey. Direction of drainage unclear.

Low point within pavement area, insufficient slope to adjacent storm structures. Resulting in accumulation of water, sediment and debris in area.