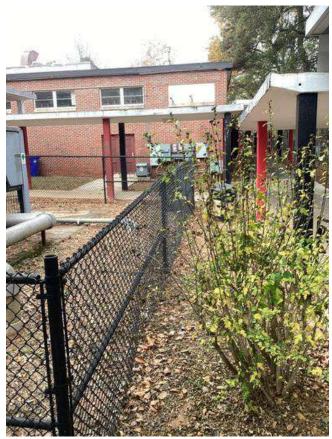

# **#95 Field to Central Courtyard Connection: Drainage & Sidewalks**

**Status** 

Created Open

Dec 5, 2023 10:10 AM clanman@eberly.net

**Type** 

**Last Updated** Issue

Jan 29, 2024 11:45 AM

# **Description**

Existing concrete sidewalks, stairs, & wall experiencing cracking and staining. Condition varies in areas ranging from good / fair / poor conditions.

Drainage throughout area not clearly defined. Stormwater route to structure / pipes unclear or does not drain.

Handrails do not appear to adhere to standard / code requirements.

Landscape areas slopes vary, relatively dense vegetative cover exists throughout. Minor erosion occurring in areas.