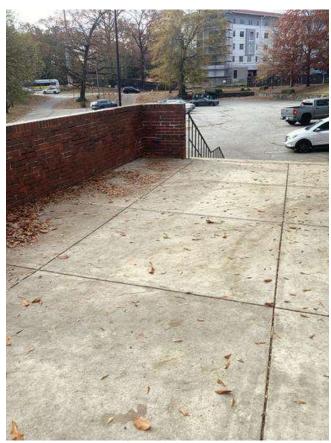

# **#87 1953 Building Eastern Stair Connection**

Status

Open

**Type** Issue

**Description** 

Existing sidewalk and stairs experiencing cracking and appear to be in moderate / poor condition. Stair handrails do not appear to adhere to standard configuration.