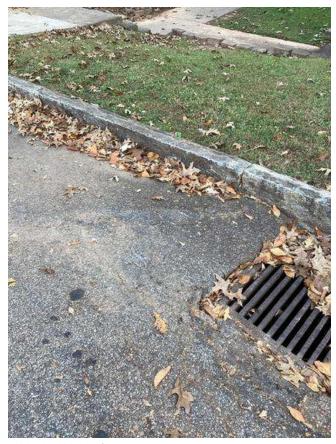

## **#45 Northeastern Parking Area: Drop Inlet**

Status Created

Open Dec 5, 2023 9:02 AM

clanman@eberly.net

Type

Issue Last Updated

Jan 28, 2024 8:58 PM

**Description** 

Pavement surrounding drop inlet damaged and is not flush with grate and cover.

Inlet not aligned with drainage pattern. Inlet and structure appear to be full of trash and debris.