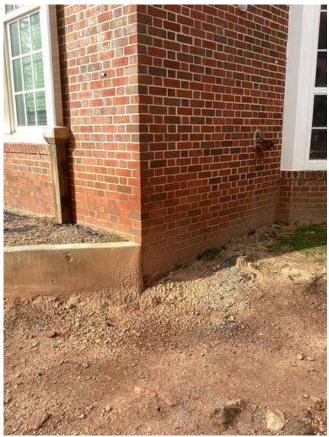

## **Description**

Asphalt pavement and curb in gutter conditions experiencing cracking & settling, appear to be in fair / poor condition.

Lot layout and dimensions do not appear to adhere to recommended layout or code requirements.

Striping is faded or missing in areas.

Existing connection to adjacent property.

Existing light pole base appears damaged.