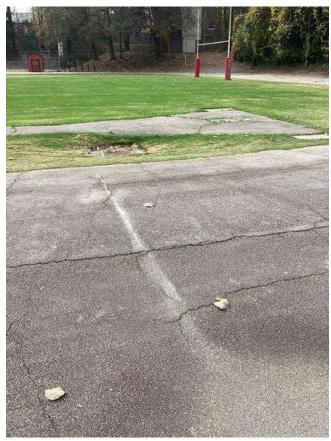

# **#95 Field to Central Courtyard Connection: Drainage & Sidewalks**

**Status** 

Created Open

Dec 5, 2023 10:10 AM clanman@eberly.net

**Type** 

**Last Updated** Issue

Jan 29, 2024 11:45 AM

# **Description**

Existing concrete sidewalks, stairs, & wall experiencing cracking and staining. Condition varies in areas ranging from good / fair / poor conditions.

Drainage throughout area not clearly defined. Stormwater route to structure / pipes unclear or does not drain.

Handrails do not appear to adhere to standard / code requirements.

Landscape areas slopes vary, relatively dense vegetative cover exists throughout. Minor erosion occurring in areas.