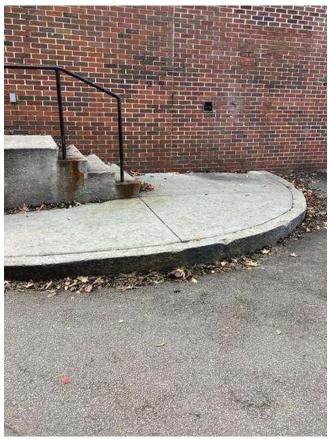

# **#95 Field to Central Courtyard Connection: Drainage & Sidewalks**

**Status** 

Created Open

Dec 5, 2023 10:10 AM clanman@eberly.net

**Type** 

**Last Updated** Issue

Jan 29, 2024 11:45 AM

# **Description**

Existing concrete sidewalks, stairs, & wall experiencing cracking and staining. Condition varies in areas ranging from good / fair / poor conditions.

Drainage throughout area not clearly defined. Stormwater route to structure / pipes unclear or does not drain.

Handrails do not appear to adhere to standard / code requirements.

Landscape areas slopes vary, relatively dense vegetative cover exists throughout. Minor erosion occurring in areas.