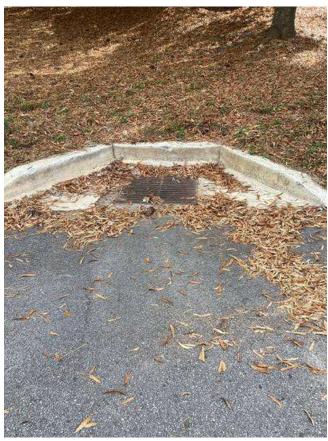

# **#95 Field to Central Courtyard Connection: Drainage & Sidewalks**

**Status** 

Created Open

Dec 5, 2023 10:10 AM clanman@eberly.net

**Type** 

**Last Updated** Issue

Jan 29, 2024 11:45 AM

# **Description**

Existing concrete sidewalks, stairs, & wall experiencing cracking and staining. Condition varies in areas ranging from good / fair / poor conditions.

Drainage throughout area not clearly defined. Stormwater route to structure / pipes unclear or does not drain.

Handrails do not appear to adhere to standard / code requirements.

Landscape areas slopes vary, relatively dense vegetative cover exists throughout. Minor erosion occurring in areas.