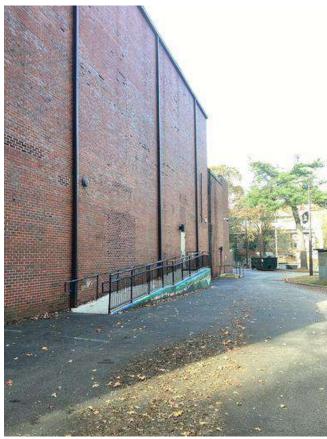

# **#87 1953 Building Eastern Stair Connection**

Status

Open

**Type** Issue

**Description** 

Existing sidewalk and stairs experiencing cracking and appear to be in moderate / poor condition. Stair handrails do not appear to adhere to standard configuration.