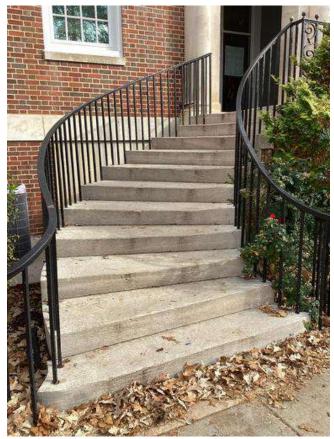

# **#95 Field to Central Courtyard Connection: Drainage & Sidewalks**

**Status** 

Created Open

Dec 5, 2023 10:10 AM clanman@eberly.net

**Type** 

**Last Updated** Issue

Jan 29, 2024 11:45 AM

# **Description**

Existing concrete sidewalks, stairs, & wall experiencing cracking and staining. Condition varies in areas ranging from good / fair / poor conditions.

Drainage throughout area not clearly defined. Stormwater route to structure / pipes unclear or does not drain.

Handrails do not appear to adhere to standard / code requirements.

Landscape areas slopes vary, relatively dense vegetative cover exists throughout. Minor erosion occurring in areas.