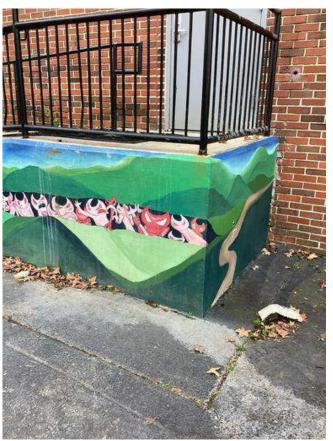

# **#95 Field to Central Courtyard Connection: Drainage & Sidewalks**

**Status** 

Created Open

Dec 5, 2023 10:10 AM clanman@eberly.net

**Type** 

**Last Updated** Issue

Jan 29, 2024 11:45 AM

# **Description**

Existing concrete sidewalks, stairs, & wall experiencing cracking and staining. Condition varies in areas ranging from good / fair / poor conditions.

Drainage throughout area not clearly defined. Stormwater route to structure / pipes unclear or does not drain.

Handrails do not appear to adhere to standard / code requirements.

Landscape areas slopes vary, relatively dense vegetative cover exists throughout. Minor erosion occurring in areas.