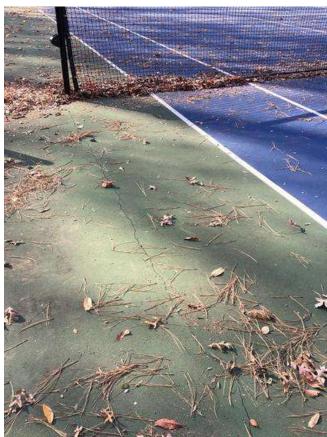

### **#42 Tennis Courts**

**Status** 

Open

**Type** Issue

**Description** 

Tennis Court gates and fencing damaged / warped in areas. Court surface experiencing significant staining and cracking throughout surface.

#### Created

Dec 5, 2023 9:01 AM clanman@eberly.net

**Last Updated** 

Jan 28, 2024 7:45 PM