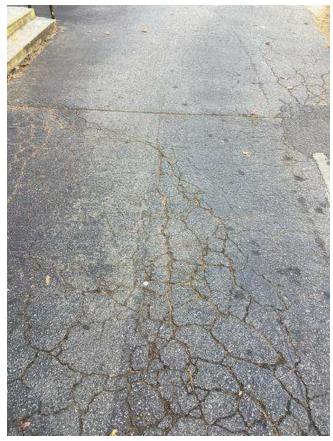

# **#93 Track & Field: Southeastern Drainage & Asphalt**

Status Created

Open Dec 5, 2023 10:10 AM

clanman@eberly.net

Type

Issue Last Updated

Jan 28, 2024 10:53 PM

# **Description**

Field and track grading varies and does not clearly drain to drop inlet. Areas appear to be lower than drop inlet rim.

Inlet grate and structure full of sediment & debris.

Portions of field are thin and in moderate condition. Track asphalt experiencing cracking and deviations in surface. Pavement appears to be in moderate to fair condition.