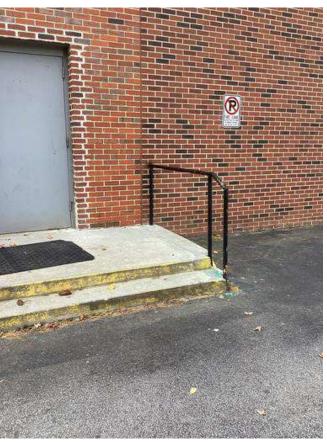

# **#95 Field to Central Courtyard Connection: Drainage & Sidewalks**

**Status** 

Created Open

Dec 5, 2023 10:10 AM clanman@eberly.net

**Type** 

**Last Updated** Issue

Jan 29, 2024 11:45 AM

# **Description**

Existing concrete sidewalks, stairs, & wall experiencing cracking and staining. Condition varies in areas ranging from good / fair / poor conditions.

Drainage throughout area not clearly defined. Stormwater route to structure / pipes unclear or does not drain.

Handrails do not appear to adhere to standard / code requirements.

Landscape areas slopes vary, relatively dense vegetative cover exists throughout. Minor erosion occurring in areas.