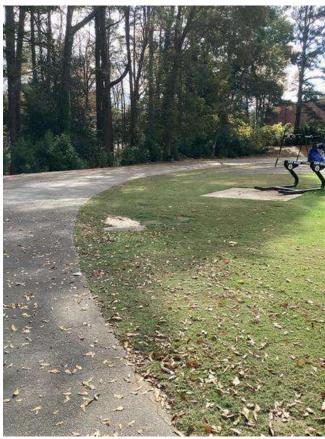

# **#95 Field to Central Courtyard Connection: Drainage & Sidewalks**

**Status** 

Created Open

Dec 5, 2023 10:10 AM clanman@eberly.net

**Type** 

**Last Updated** Issue

Jan 29, 2024 11:45 AM

# **Description**

Existing concrete sidewalks, stairs, & wall experiencing cracking and staining. Condition varies in areas ranging from good / fair / poor conditions.

Drainage throughout area not clearly defined. Stormwater route to structure / pipes unclear or does not drain.

Handrails do not appear to adhere to standard / code requirements.

Landscape areas slopes vary, relatively dense vegetative cover exists throughout. Minor erosion occurring in areas.