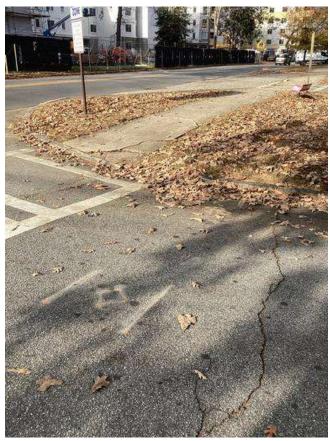

# **#95 Field to Central Courtyard Connection: Drainage & Sidewalks**

**Status** 

Created Open

Dec 5, 2023 10:10 AM clanman@eberly.net

**Type** 

**Last Updated** Issue

Jan 29, 2024 11:45 AM

# **Description**

Existing concrete sidewalks, stairs, & wall experiencing cracking and staining. Condition varies in areas ranging from good / fair / poor conditions.

Drainage throughout area not clearly defined. Stormwater route to structure / pipes unclear or does not drain.

Handrails do not appear to adhere to standard / code requirements.

Landscape areas slopes vary, relatively dense vegetative cover exists throughout. Minor erosion occurring in areas.