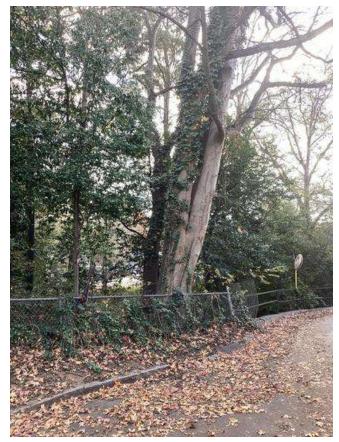

# **#40 Gymnasium Northeastern Parking area: Large Boundary Trees**

Status

Open

Type Issue

**Description** 

Large Oak & Gum boundary trees. (Tree species indicated are as reflected on 2007 Survey) Created

Dec 5, 2023 9:01 AM clanman@eberly.net

**Last Updated** 

Jan 28, 2024 7:40 PM

**Sheet** 

2

20231120\_094608\_photo **Cody Lanman** Nov 20, 2023 9:46 AM

20231120\_094601\_photo **Cody Lanman** Nov 20, 2023 9:46 AM

20231120\_094555\_photo **Cody Lanman** Nov 20, 2023 9:45 AM