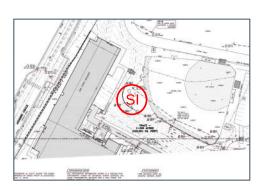

# **#85 Field Area Existing Stone Wall**

Status

Open

**Type** Issue

Description

Existing stone wall appears in relatively good / fair condition. Significantly overgrown with vines & vegetation in areas.

Drainage behind & at top of wall not clearly defined to divert water around structure.

Fencing along top of wall in poor condition.

Miscellaneous equipment and concrete pads exist throughout area.

**Photos** 

#### Created

Dec 5, 2023 10:09 AM clanman@eberly.net

#### **Last Updated**

Jan 28, 2024 10:35 PM

#### **Sheet**

20231120\_112928\_photo Cody Lanman Nov 20, 2023 11:29 AM

20231120\_112919\_photo **Cody Lanman** Nov 20, 2023 11:29 AM