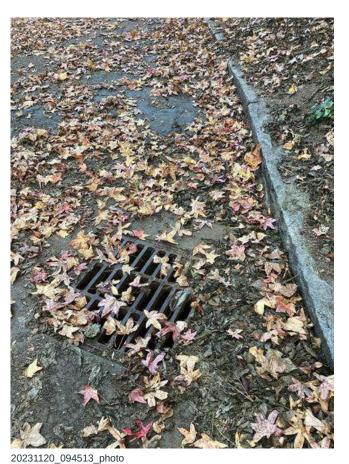

# **#94 Field Parking Area: Pavement & Drainage**

Status

Open

Туре

Issue

Description

Asphalt pavement and curb in gutter conditions experiencing cracking & settling, appear to be in fair / poor condition.

Striping is faded or missing in areas.

Inlet and structure appear to be full of trash and debris. Multiple pipes into structure not reflected on survey. Direction of drainage unclear.

Low point within pavement area, insufficient slope to adjacent storm structures. Resulting in accumulation of water, sediment and debris in area.