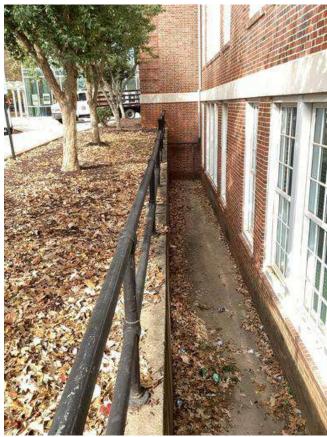

# **#95 Field to Central Courtyard Connection: Drainage & Sidewalks**

**Status** 

Created Open

Dec 5, 2023 10:10 AM clanman@eberly.net

**Type** 

**Last Updated** Issue

Jan 29, 2024 11:45 AM

# **Description**

Existing concrete sidewalks, stairs, & wall experiencing cracking and staining. Condition varies in areas ranging from good / fair / poor conditions.

Drainage throughout area not clearly defined. Stormwater route to structure / pipes unclear or does not drain.

Handrails do not appear to adhere to standard / code requirements.

Landscape areas slopes vary, relatively dense vegetative cover exists throughout. Minor erosion occurring in areas.