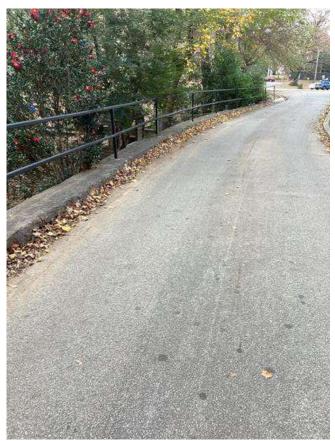

# **#95 Field to Central Courtyard Connection: Drainage & Sidewalks**

**Status** 

Created Open

Dec 5, 2023 10:10 AM clanman@eberly.net

**Type** 

**Last Updated** Issue

Jan 29, 2024 11:45 AM

# **Description**

Existing concrete sidewalks, stairs, & wall experiencing cracking and staining. Condition varies in areas ranging from good / fair / poor conditions.

Drainage throughout area not clearly defined. Stormwater route to structure / pipes unclear or does not drain.

Handrails do not appear to adhere to standard / code requirements.

Landscape areas slopes vary, relatively dense vegetative cover exists throughout. Minor erosion occurring in areas.