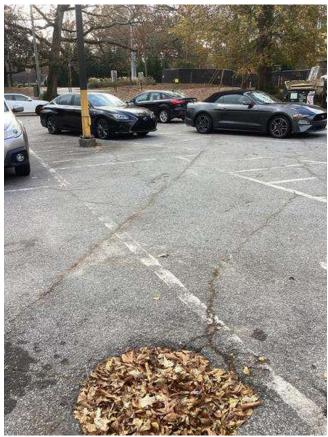

# **#94 Field Parking Area: Pavement & Drainage**

Status

Open

Туре

Issue

Description

Asphalt pavement and curb in gutter conditions experiencing cracking & settling, appear to be in fair / poor condition.

Striping is faded or missing in areas.

Inlet and structure appear to be full of trash and debris. Multiple pipes into structure not reflected on survey. Direction of drainage unclear.

Low point within pavement area, insufficient slope to adjacent storm structures. Resulting in accumulation of water, sediment and debris in area.