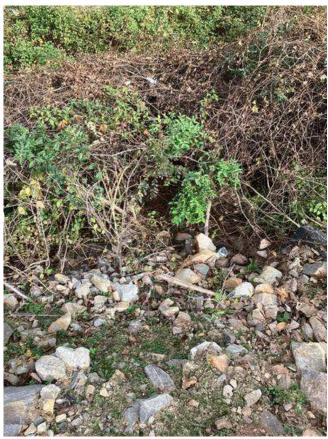

# **#85 Field Area Existing Stone Wall**

Status

Open

**Type** Issue

Description

Existing stone wall appears in relatively good / fair condition. Significantly overgrown with vines & vegetation in areas.

Drainage behind & at top of wall not clearly defined to divert water around structure.

Fencing along top of wall in poor condition.

Miscellaneous equipment and concrete pads exist throughout area.

**Photos** 