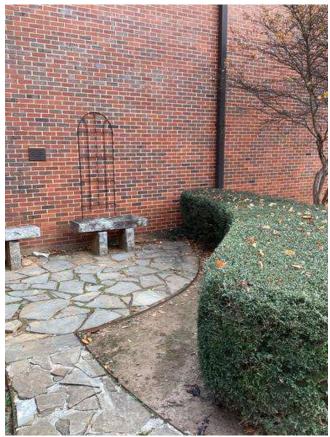

# **#55 Eastern Courtyard: Seating Patio**

Status Created

Open Dec 5, 2023 10:07 AM

clanman@eberly.net

Type

Issue Last Updated

Jan 28, 2024 9:28 PM

## **Description**

Documenting existing courtyard patio area. No drainage apparent within area. Landscape areas vegetation is sparse in areas and grading does not consistently slope away from buildings / features.