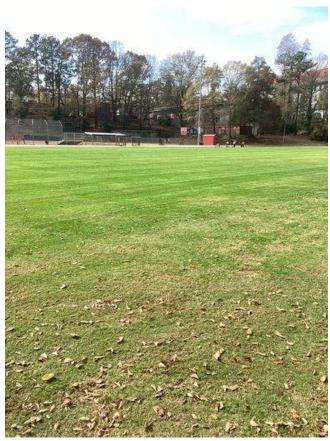

# **#95 Field to Central Courtyard Connection: Drainage & Sidewalks**

**Status** 

Created Open

Dec 5, 2023 10:10 AM clanman@eberly.net

**Type** 

**Last Updated** Issue

Jan 29, 2024 11:45 AM

# **Description**

Existing concrete sidewalks, stairs, & wall experiencing cracking and staining. Condition varies in areas ranging from good / fair / poor conditions.

Drainage throughout area not clearly defined. Stormwater route to structure / pipes unclear or does not drain.

Handrails do not appear to adhere to standard / code requirements.

Landscape areas slopes vary, relatively dense vegetative cover exists throughout. Minor erosion occurring in areas.