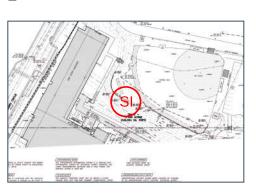

#### **#86 1961 Lift Station**

**Status** 

Open

**Type** Issue

Description

1961 Lift Station Building, pump & well. System appears to be leaking & in poor condition (Owner notified day of regarding conditions).

#### Created

Dec 5, 2023 10:10 AM clanman@eberly.net

**Last Updated** 

Jan 28, 2024 10:44 PM

#### **Sheet**

1