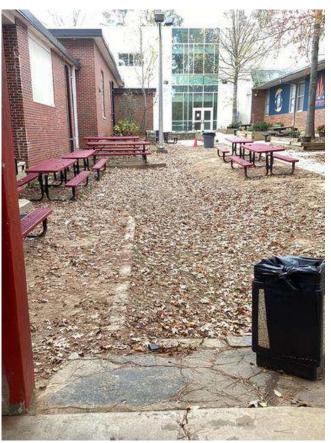

# **#95 Field to Central Courtyard Connection: Drainage & Sidewalks**

**Status** 

Created Open

Dec 5, 2023 10:10 AM clanman@eberly.net

**Type** 

**Last Updated** Issue

Jan 29, 2024 11:45 AM

# **Description**

Existing concrete sidewalks, stairs, & wall experiencing cracking and staining. Condition varies in areas ranging from good / fair / poor conditions.

Drainage throughout area not clearly defined. Stormwater route to structure / pipes unclear or does not drain.

Handrails do not appear to adhere to standard / code requirements.

Landscape areas slopes vary, relatively dense vegetative cover exists throughout. Minor erosion occurring in areas.