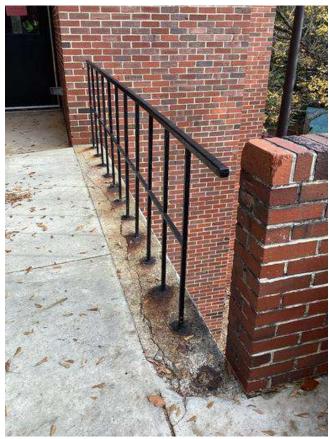

# **#95 Field to Central Courtyard Connection: Drainage & Sidewalks**

**Status** 

Created Open

Dec 5, 2023 10:10 AM clanman@eberly.net

**Type** 

**Last Updated** Issue

Jan 29, 2024 11:45 AM

# **Description**

Existing concrete sidewalks, stairs, & wall experiencing cracking and staining. Condition varies in areas ranging from good / fair / poor conditions.

Drainage throughout area not clearly defined. Stormwater route to structure / pipes unclear or does not drain.

Handrails do not appear to adhere to standard / code requirements.

Landscape areas slopes vary, relatively dense vegetative cover exists throughout. Minor erosion occurring in areas.