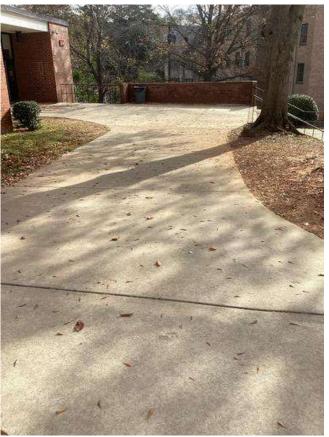

# **#95 Field to Central Courtyard Connection: Drainage & Sidewalks**

**Status** 

Created Open

Dec 5, 2023 10:10 AM clanman@eberly.net

**Type** 

**Last Updated** Issue

Jan 29, 2024 11:45 AM

# **Description**

Existing concrete sidewalks, stairs, & wall experiencing cracking and staining. Condition varies in areas ranging from good / fair / poor conditions.

Drainage throughout area not clearly defined. Stormwater route to structure / pipes unclear or does not drain.

Handrails do not appear to adhere to standard / code requirements.

Landscape areas slopes vary, relatively dense vegetative cover exists throughout. Minor erosion occurring in areas.