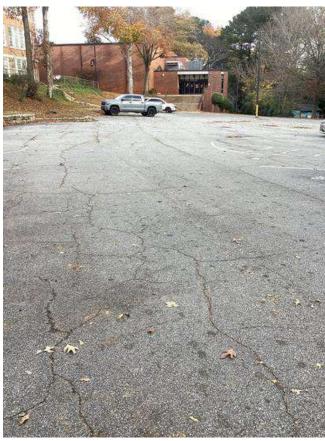

# **#94 Field Parking Area: Pavement & Drainage**

Status

Open

Туре

Issue

Description

Asphalt pavement and curb in gutter conditions experiencing cracking & settling, appear to be in fair / poor condition.

Striping is faded or missing in areas.

Inlet and structure appear to be full of trash and debris. Multiple pipes into structure not reflected on survey. Direction of drainage unclear.

Low point within pavement area, insufficient slope to adjacent storm structures. Resulting in accumulation of water, sediment and debris in area.