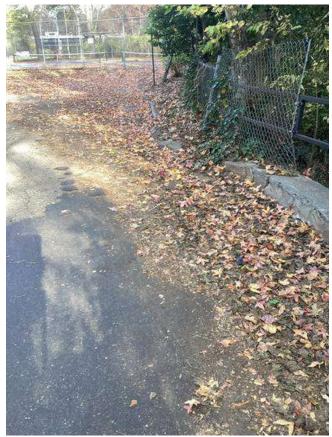

# **#95 Field to Central Courtyard Connection: Drainage & Sidewalks**

**Status** 

Created Open

Dec 5, 2023 10:10 AM clanman@eberly.net

**Type** 

**Last Updated** Issue

Jan 29, 2024 11:45 AM

# **Description**

Existing concrete sidewalks, stairs, & wall experiencing cracking and staining. Condition varies in areas ranging from good / fair / poor conditions.

Drainage throughout area not clearly defined. Stormwater route to structure / pipes unclear or does not drain.

Handrails do not appear to adhere to standard / code requirements.

Landscape areas slopes vary, relatively dense vegetative cover exists throughout. Minor erosion occurring in areas.