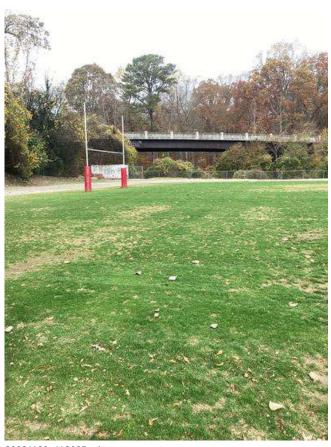

# **#93 Track & Field: Southeastern Drainage & Asphalt**

Status Created

Open Dec 5, 2023 10:10 AM

clanman@eberly.net

Type

Issue Last Updated

Jan 28, 2024 10:53 PM

# **Description**

Field and track grading varies and does not clearly drain to drop inlet. Areas appear to be lower than drop inlet rim.

Inlet grate and structure full of sediment & debris.

Portions of field are thin and in moderate condition. Track asphalt experiencing cracking and deviations in surface. Pavement appears to be in moderate to fair condition.