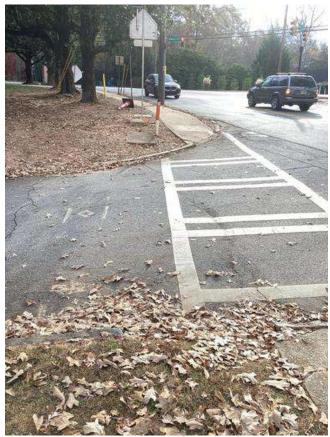

# **#94 Field Parking Area: Pavement & Drainage**

Status

Open

Туре

Issue

Description

Asphalt pavement and curb in gutter conditions experiencing cracking & settling, appear to be in fair / poor condition.

Striping is faded or missing in areas.

Inlet and structure appear to be full of trash and debris. Multiple pipes into structure not reflected on survey. Direction of drainage unclear.

Low point within pavement area, insufficient slope to adjacent storm structures. Resulting in accumulation of water, sediment and debris in area.