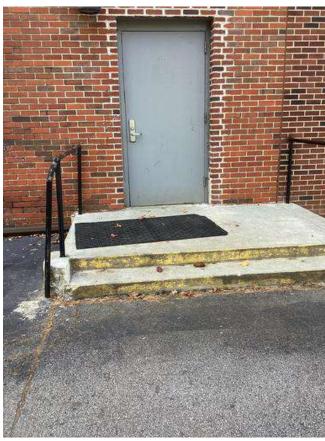

# **#95 Field to Central Courtyard Connection: Drainage & Sidewalks**

**Status** 

Created Open

Dec 5, 2023 10:10 AM clanman@eberly.net

**Type** 

**Last Updated** Issue

Jan 29, 2024 11:45 AM

# **Description**

Existing concrete sidewalks, stairs, & wall experiencing cracking and staining. Condition varies in areas ranging from good / fair / poor conditions.

Drainage throughout area not clearly defined. Stormwater route to structure / pipes unclear or does not drain.

Handrails do not appear to adhere to standard / code requirements.

Landscape areas slopes vary, relatively dense vegetative cover exists throughout. Minor erosion occurring in areas.