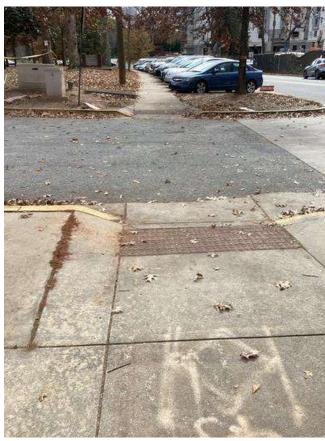

# **#94 Field Parking Area: Pavement & Drainage**

Status

Open

Туре

Issue

Description

Asphalt pavement and curb in gutter conditions experiencing cracking & settling, appear to be in fair / poor condition.

Striping is faded or missing in areas.

Inlet and structure appear to be full of trash and debris. Multiple pipes into structure not reflected on survey. Direction of drainage unclear.

Low point within pavement area, insufficient slope to adjacent storm structures. Resulting in accumulation of water, sediment and debris in area.