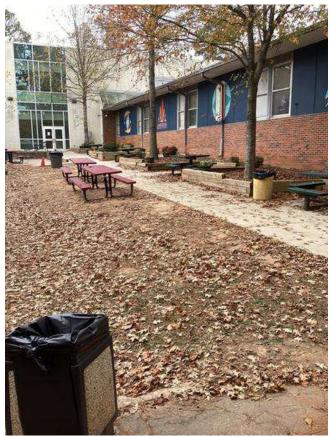

## **#70 Outdoor Gathering Area**

Status

Open

Туре

Issue

Description

Sidewalks experiencing cracking and chipping, appear in good / fair condition.

Pedestrian access in area limited. Grading & drainage within area inconsistent and does not clearly divert runoff within area.