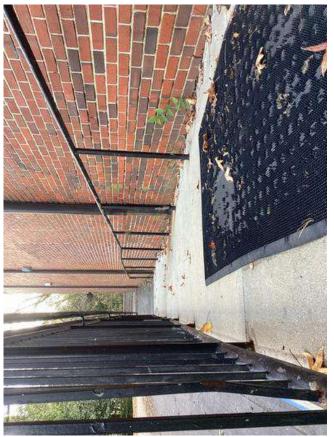

# **#83 Central Campus Pedestrian Connections & Wooded Area**

Status Open Created

Dec 5, 2023 10:09 AM

clanman@eberly.net

**Type** Issue

**Last Updated** 

Jan 28, 2024 10:29 PM

# SI)

Sheet

2

# **Description**

Existing concrete sidewalks, ramps, and walls experiencing cracking and staining. Condition varies in areas ranging from good / fair / poor conditions.

Existing canopy downspouts / boot connections in fair / poor conditions.

Landscape areas slopes vary, relatively dense vegetative cover exists throughout. Minor erosion occurring in areas.

#### **Photos**

20231120\_111430\_photo **Cody Lanman** Nov 20, 2023 11:14 AM

20231120\_111423\_photo **Cody Lanman** Nov 20, 2023 11:14 AM

20231120\_111403\_photo **Cody Lanman** Nov 20, 2023 11:14 AM