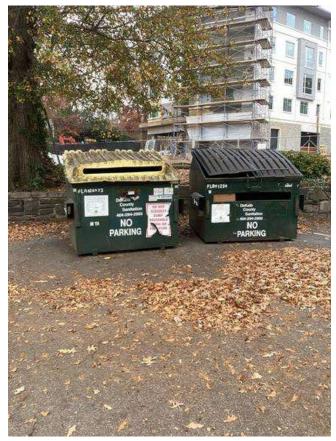

# **#18 Southern Parking Lot: Dumpsters**

Status Created

Open Nov 30, 2023 6:44 PM

clanman@eberly.net

Type Issue Last Updated

Jan 28, 2024 6:59 PM

**Description** 

Dumpster and recycling bin. Pavement around dumpsters appears damaged. No protection / approach pad provided at dumpster locations.