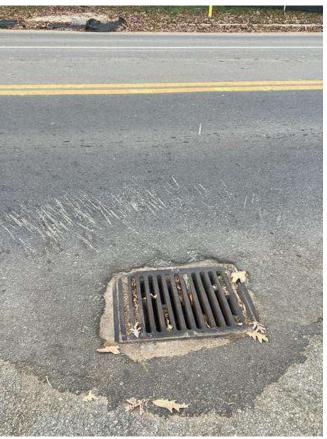

# **#94 Field Parking Area: Pavement & Drainage**

Status

Open

Туре

Issue

Description

Asphalt pavement and curb in gutter conditions experiencing cracking & settling, appear to be in fair / poor condition.

Striping is faded or missing in areas.

Inlet and structure appear to be full of trash and debris. Multiple pipes into structure not reflected on survey. Direction of drainage unclear.

Low point within pavement area, insufficient slope to adjacent storm structures. Resulting in accumulation of water, sediment and debris in area.