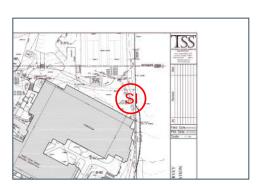

# **#95 Field to Central Courtyard Connection: Drainage & Sidewalks**

**Status** 

Created Open

Dec 5, 2023 10:10 AM clanman@eberly.net

**Type** 

**Last Updated** Issue

Jan 29, 2024 11:45 AM

# **Description**

Existing concrete sidewalks, stairs, & wall experiencing cracking and staining. Condition varies in areas ranging from good / fair / poor conditions.

Drainage throughout area not clearly defined. Stormwater route to structure / pipes unclear or does not drain.

Handrails do not appear to adhere to standard / code requirements.

Landscape areas slopes vary, relatively dense vegetative cover exists throughout. Minor erosion occurring in areas.