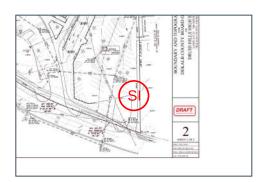

# **#83 Central Campus Pedestrian Connections & Wooded Area**

Status Open Created

Dec 5, 2023 10:09 AM

clanman@eberly.net

**Type** Issue

**Last Updated** 

Jan 28, 2024 10:29 PM

# SI)

Sheet

2

# **Description**

Existing concrete sidewalks, ramps, and walls experiencing cracking and staining. Condition varies in areas ranging from good / fair / poor conditions.

Existing canopy downspouts / boot connections in fair / poor conditions.

Landscape areas slopes vary, relatively dense vegetative cover exists throughout. Minor erosion occurring in areas.