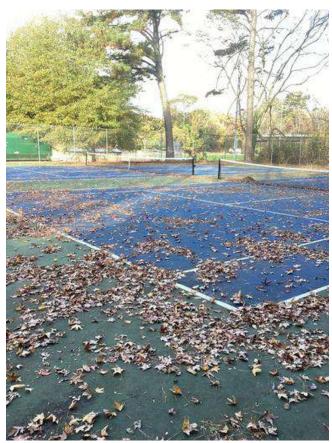

### **#42 Tennis Courts**

**Status** 

Open

**Type** Issue

**Description** 

Tennis Court gates and fencing damaged / warped in areas. Court surface experiencing significant staining and cracking throughout surface.

#### Created

Dec 5, 2023 9:01 AM clanman@eberly.net

**Last Updated** 

Jan 28, 2024 7:45 PM

#### **Sheet**

2

### **Photos**

20231120\_095111\_photo **Cody Lanman** Nov 20, 2023 9:51 AM

20231120\_095105\_photo **Cody Lanman** Nov 20, 2023 9:51 AM

20231120\_095030\_photo **Cody Lanman** Nov 20, 2023 9:50 AM

20231120\_095017\_photo **Cody Lanman** Nov 20, 2023 9:50 AM