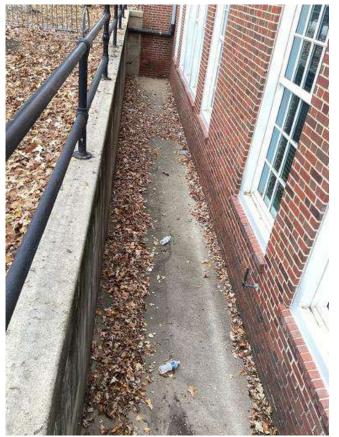

# **#95 Field to Central Courtyard Connection: Drainage & Sidewalks**

**Status** 

Created Open

Dec 5, 2023 10:10 AM clanman@eberly.net

**Type** 

**Last Updated** Issue

Jan 29, 2024 11:45 AM

# **Description**

Existing concrete sidewalks, stairs, & wall experiencing cracking and staining. Condition varies in areas ranging from good / fair / poor conditions.

Drainage throughout area not clearly defined. Stormwater route to structure / pipes unclear or does not drain.

Handrails do not appear to adhere to standard / code requirements.

Landscape areas slopes vary, relatively dense vegetative cover exists throughout. Minor erosion occurring in areas.