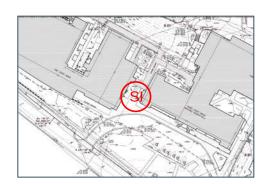

# **#95 Field to Central Courtyard Connection: Drainage & Sidewalks**

**Status** 

Created Open

Dec 5, 2023 10:10 AM clanman@eberly.net

**Type** 

**Last Updated** Issue

Jan 29, 2024 11:45 AM

# **Description**

Existing concrete sidewalks, stairs, & wall experiencing cracking and staining. Condition varies in areas ranging from good / fair / poor conditions.

Drainage throughout area not clearly defined. Stormwater route to structure / pipes unclear or does not drain.

Handrails do not appear to adhere to standard / code requirements.

Landscape areas slopes vary, relatively dense vegetative cover exists throughout. Minor erosion occurring in areas.