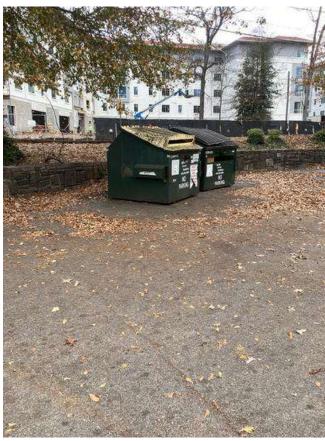

# **#18 Southern Parking Lot: Dumpsters**

Status Created

Open Nov 30, 2023 6:44 PM

clanman@eberly.net

Type Issue Last Updated

Jan 28, 2024 6:59 PM

**Description** 

Dumpster and recycling bin. Pavement around dumpsters appears damaged. No protection / approach pad provided at dumpster locations.