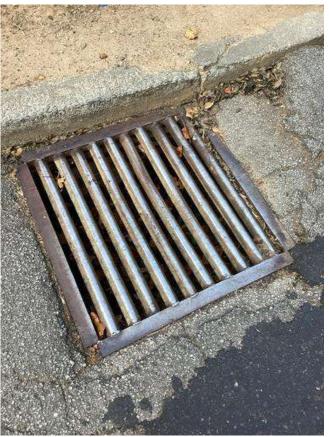

#### **#86 1961 Lift Station**

**Status** 

Open

**Type** Issue

Description

1961 Lift Station Building, pump & well. System appears to be leaking & in poor condition (Owner notified day of regarding conditions).

#### Created

Dec 5, 2023 10:10 AM clanman@eberly.net

**Last Updated** 

Jan 28, 2024 10:44 PM

#### **Sheet**

1

#### **Photos**

20231120\_113058\_photo **Cody Lanman** Nov 20, 2023 11:31 AM

20231120\_113005\_photo **Cody Lanman** Nov 20, 2023 11:30 AM

20231120\_112943\_photo **Cody Lanman** Nov 20, 2023 11:29 AM