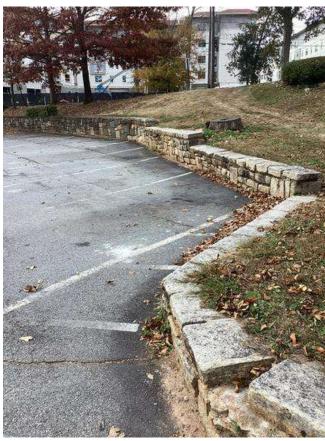

# **#85 Field Area Existing Stone Wall**

Status

Open

**Type** Issue

Description

Existing stone wall appears in relatively good / fair condition. Significantly overgrown with vines & vegetation in areas.

Drainage behind & at top of wall not clearly defined to divert water around structure.

Fencing along top of wall in poor condition.

Miscellaneous equipment and concrete pads exist throughout area.

**Photos** 