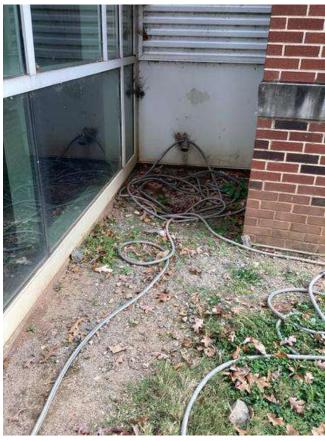

#### **#86 1961 Lift Station**

**Status** 

Open

**Type** Issue

Description

1961 Lift Station Building, pump & well. System appears to be leaking & in poor condition (Owner notified day of regarding conditions).

#### Created

Dec 5, 2023 10:10 AM clanman@eberly.net

**Last Updated** 

Jan 28, 2024 10:44 PM