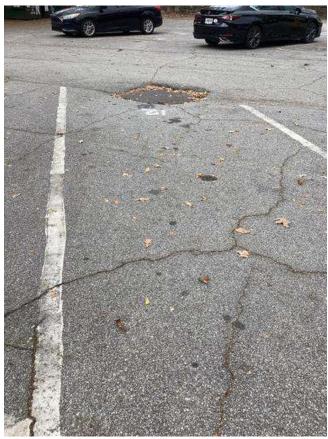

# **#94 Field Parking Area: Pavement & Drainage**

Status

Open

Туре

Issue

Description

Asphalt pavement and curb in gutter conditions experiencing cracking & settling, appear to be in fair / poor condition.

Striping is faded or missing in areas.

Inlet and structure appear to be full of trash and debris. Multiple pipes into structure not reflected on survey. Direction of drainage unclear.

Low point within pavement area, insufficient slope to adjacent storm structures. Resulting in accumulation of water, sediment and debris in area.