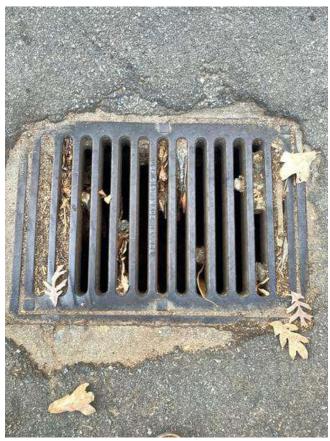

# **#94 Field Parking Area: Pavement & Drainage**

Status

Open

Туре

Issue

Description

Asphalt pavement and curb in gutter conditions experiencing cracking & settling, appear to be in fair / poor condition.

Striping is faded or missing in areas.

Inlet and structure appear to be full of trash and debris. Multiple pipes into structure not reflected on survey. Direction of drainage unclear.

Low point within pavement area, insufficient slope to adjacent storm structures. Resulting in accumulation of water, sediment and debris in area.