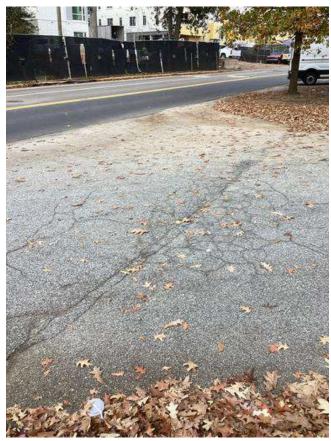

# **#94 Field Parking Area: Pavement & Drainage**

Status

Open

Туре

Issue

Description

Asphalt pavement and curb in gutter conditions experiencing cracking & settling, appear to be in fair / poor condition.

Striping is faded or missing in areas.

Inlet and structure appear to be full of trash and debris. Multiple pipes into structure not reflected on survey. Direction of drainage unclear.

Low point within pavement area, insufficient slope to adjacent storm structures. Resulting in accumulation of water, sediment and debris in area.