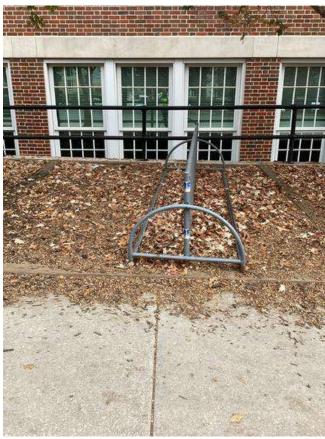

# **#65 1927 Building: Bicycle parking and Landscape areas**

StatusCreatedSheetOpenDec 5, 2023 10:07 AM2

clanman@eberly.net

Issue Last Updated

Jan 28, 2024 9:53 PM

Description

**Type** 

Documentation of existing infrastructure and bicycle parking.

Landscape areas vegetation is sparse in areas and grading does not consistently slope towards storm infrastructure.

Transitions to landscape areas in ranging conditions & not clearly defined causing mulch & vegetative debris to spill onto sidewalks.