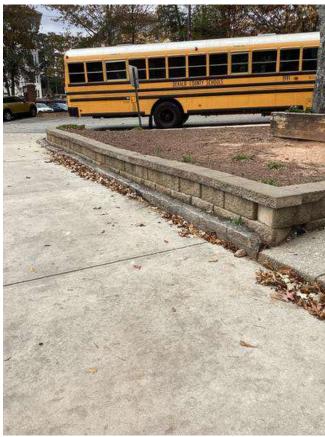

# **#85 Field Area Existing Stone Wall**

Status

Open

**Type** Issue

Description

Existing stone wall appears in relatively good / fair condition. Significantly overgrown with vines & vegetation in areas.

Drainage behind & at top of wall not clearly defined to divert water around structure.

Fencing along top of wall in poor condition.

Miscellaneous equipment and concrete pads exist throughout area.

**Photos** 