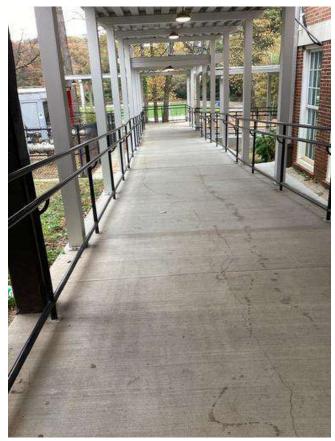

# **#95 Field to Central Courtyard Connection: Drainage & Sidewalks**

**Status** 

Created Open

Dec 5, 2023 10:10 AM clanman@eberly.net

**Type** 

**Last Updated** Issue

Jan 29, 2024 11:45 AM

# **Description**

Existing concrete sidewalks, stairs, & wall experiencing cracking and staining. Condition varies in areas ranging from good / fair / poor conditions.

Drainage throughout area not clearly defined. Stormwater route to structure / pipes unclear or does not drain.

Handrails do not appear to adhere to standard / code requirements.

Landscape areas slopes vary, relatively dense vegetative cover exists throughout. Minor erosion occurring in areas.