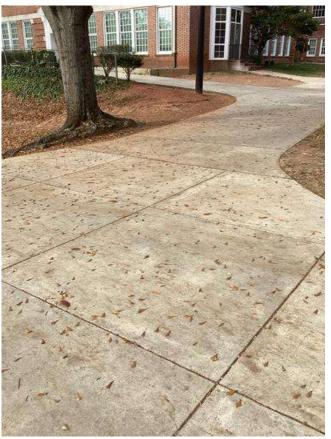

# **#95 Field to Central Courtyard Connection: Drainage & Sidewalks**

**Status** 

Created Open

Dec 5, 2023 10:10 AM clanman@eberly.net

**Type** 

**Last Updated** Issue

Jan 29, 2024 11:45 AM

# **Description**

Existing concrete sidewalks, stairs, & wall experiencing cracking and staining. Condition varies in areas ranging from good / fair / poor conditions.

Drainage throughout area not clearly defined. Stormwater route to structure / pipes unclear or does not drain.

Handrails do not appear to adhere to standard / code requirements.

Landscape areas slopes vary, relatively dense vegetative cover exists throughout. Minor erosion occurring in areas.