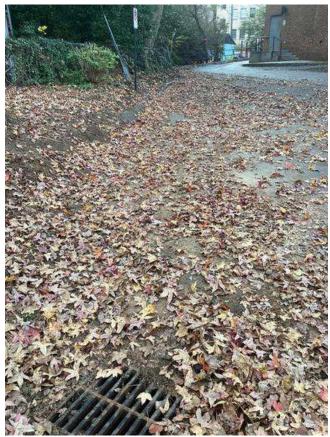

# **#94 Field Parking Area: Pavement & Drainage**

Status

Open

Туре

Issue

Description

Asphalt pavement and curb in gutter conditions experiencing cracking & settling, appear to be in fair / poor condition.

Striping is faded or missing in areas.

Inlet and structure appear to be full of trash and debris. Multiple pipes into structure not reflected on survey. Direction of drainage unclear.

Low point within pavement area, insufficient slope to adjacent storm structures. Resulting in accumulation of water, sediment and debris in area.