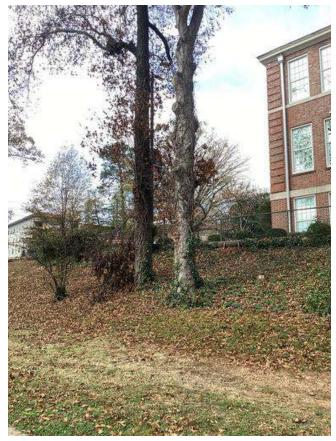

# **#95 Field to Central Courtyard Connection: Drainage & Sidewalks**

**Status** 

Created Open

Dec 5, 2023 10:10 AM clanman@eberly.net

**Type** 

**Last Updated** Issue

Jan 29, 2024 11:45 AM

# **Description**

Existing concrete sidewalks, stairs, & wall experiencing cracking and staining. Condition varies in areas ranging from good / fair / poor conditions.

Drainage throughout area not clearly defined. Stormwater route to structure / pipes unclear or does not drain.

Handrails do not appear to adhere to standard / code requirements.

Landscape areas slopes vary, relatively dense vegetative cover exists throughout. Minor erosion occurring in areas.