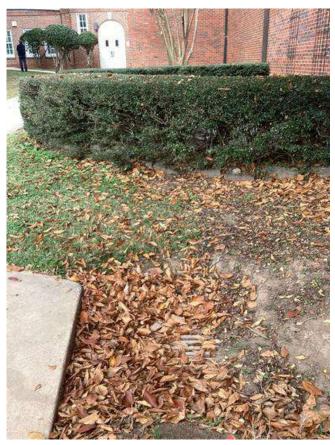

# **#95 Field to Central Courtyard Connection: Drainage & Sidewalks**

**Status** 

Created Open

Dec 5, 2023 10:10 AM clanman@eberly.net

**Type** 

**Last Updated** Issue

Jan 29, 2024 11:45 AM

# **Description**

Existing concrete sidewalks, stairs, & wall experiencing cracking and staining. Condition varies in areas ranging from good / fair / poor conditions.

Drainage throughout area not clearly defined. Stormwater route to structure / pipes unclear or does not drain.

Handrails do not appear to adhere to standard / code requirements.

Landscape areas slopes vary, relatively dense vegetative cover exists throughout. Minor erosion occurring in areas.