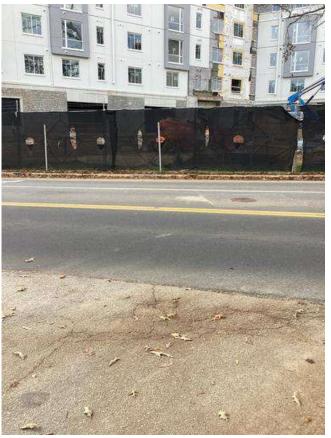

# **#7 Haygood Drive & North Decatur Drive Intersection**

**Status** 

Open

Type Issue

**Description** 

Existing conditions at intersection of Haygood Drive and North Decatur Road

Created

Nov 30, 2023 6:43 PM clanman@eberly.net

**Last Updated** 

Jan 28, 2024 6:40 PM

**Sheet** 

2

20231120\_092229\_photo **Cody Lanman** Nov 20, 2023 9:22 AM