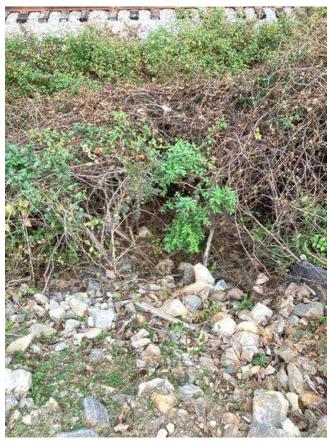

# **#85 Field Area Existing Stone Wall**

Status

Open

**Type** Issue

Description

Existing stone wall appears in relatively good / fair condition. Significantly overgrown with vines & vegetation in areas.

Drainage behind & at top of wall not clearly defined to divert water around structure.

Fencing along top of wall in poor condition.

Miscellaneous equipment and concrete pads exist throughout area.

**Photos** 