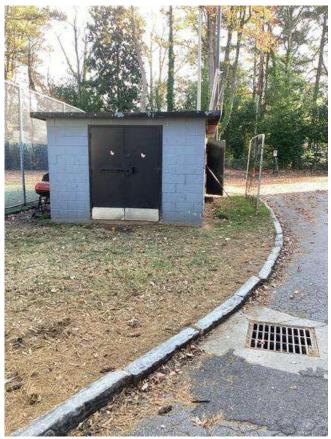

## #43 Storage Building Northeastern Parking Area: Building, Existing pavement and C&G

**Status** 

Open

Dec 5, 2023 9:02 AM clanman@eberly.net

**Type** 

Issue

**Last Updated** 

Created

Jan 28, 2024 8:55 PM

**Description** 

Documentation of existing storage building conditions.

Asphalt pavement and curb in gutter conditions experiencing cracking & settling, appear to be in fair / poor condition.

### **Photos**

#### Sheet

20231120\_095145\_photo **Cody Lanman** Nov 20, 2023 9:51 AM

20231120\_095133\_photo **Cody Lanman** Nov 20, 2023 9:51 AM