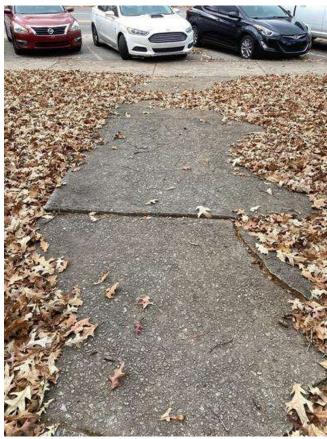

# **#79 Sidewalk Connection to Central Courtyard**

Status Created

Open Dec 5, 2023 10:09 AM

clanman@eberly.net

Type

ISSUE Last Updated

Jan 28, 2024 10:22 PM

## **Description**

Existing concrete sidewalks & walls experiencing cracking and staining.
Condition varies in areas ranging from good / fair / poor conditions.

Connecting landings at sidewalk connections appear to be nearing / exceeding allowable slopes.

Landscape areas vegetation is sparse in areas and grading does not consistently slope away from buildings / features.

Window well full of trash and debris. No drainage infrastructure present within area.