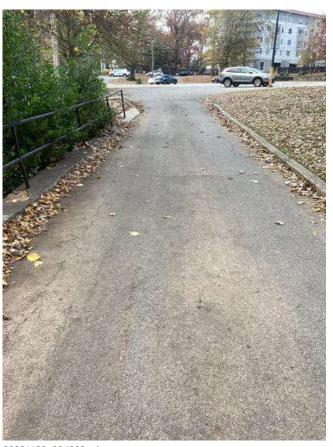

# **#94 Field Parking Area: Pavement & Drainage**

Status

Open

Туре

Issue

Description

Asphalt pavement and curb in gutter conditions experiencing cracking & settling, appear to be in fair / poor condition.

Striping is faded or missing in areas.

Inlet and structure appear to be full of trash and debris. Multiple pipes into structure not reflected on survey. Direction of drainage unclear.

Low point within pavement area, insufficient slope to adjacent storm structures. Resulting in accumulation of water, sediment and debris in area.