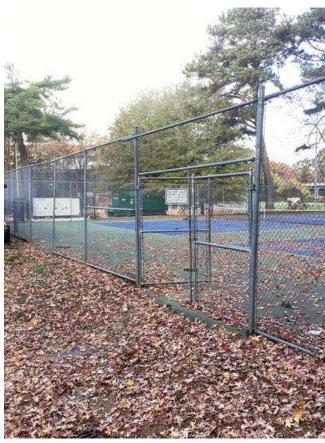

### **#42 Tennis Courts**

**Status** 

Open

**Type** Issue

**Description** 

Tennis Court gates and fencing damaged / warped in areas. Court surface experiencing significant staining and cracking throughout surface.

#### Created

Dec 5, 2023 9:01 AM clanman@eberly.net

**Last Updated** 

Jan 28, 2024 7:45 PM

#### **Sheet**

2

### **Photos**

20231120\_095111\_photo **Cody Lanman** Nov 20, 2023 9:51 AM

20231120\_095105\_photo **Cody Lanman** Nov 20, 2023 9:51 AM

20231120\_095030\_photo **Cody Lanman** Nov 20, 2023 9:50 AM

20231120\_095017\_photo **Cody Lanman** Nov 20, 2023 9:50 AM