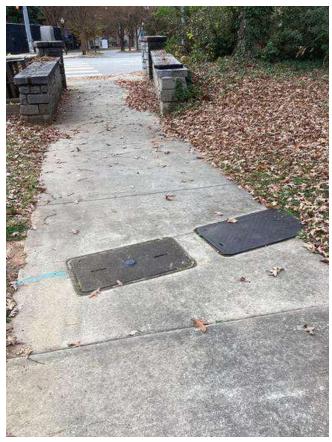

# **#95 Field to Central Courtyard Connection: Drainage & Sidewalks**

**Status** 

Created Open

Dec 5, 2023 10:10 AM clanman@eberly.net

**Type** 

**Last Updated** Issue

Jan 29, 2024 11:45 AM

# **Description**

Existing concrete sidewalks, stairs, & wall experiencing cracking and staining. Condition varies in areas ranging from good / fair / poor conditions.

Drainage throughout area not clearly defined. Stormwater route to structure / pipes unclear or does not drain.

Handrails do not appear to adhere to standard / code requirements.

Landscape areas slopes vary, relatively dense vegetative cover exists throughout. Minor erosion occurring in areas.