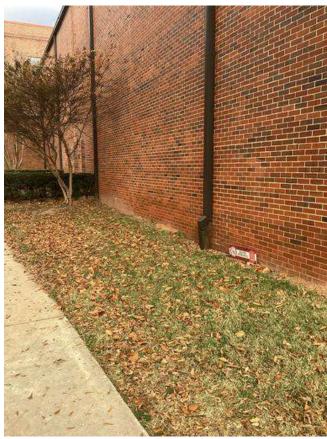

# **#88 Softball Field: Western Drainage**

**Status** 

Open

**Type** Issue

**Description** 

Area surrounding softball field full of miscellaneous debris. Grading & drainage not clearly defined and grading to storm infrastructure unclear.