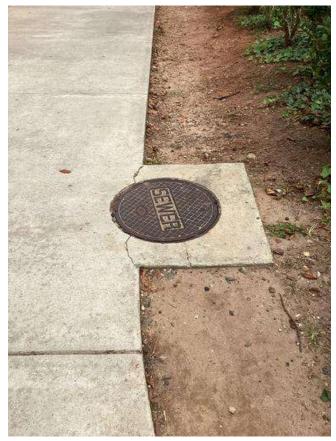

# **#22 Southern Parking Lot: Existing pavement and Sewer manhole**

Status

Created

Open

Nov 30, 2023 6:44 PM

clanman@eberly.net

Type

**Last Updated** 

## **Description**

Asphalt pavement and curb in gutter conditions experiencing cracking & settling, appear to be in fair / poor condition.

Lot layout and dimensions do not appear to adhere to recommended layout or code requirements.

Striping is faded or missing in areas.

Existing Sewer Manhole. Pavement surrounding drop inlet damaged and is not flush with cover.