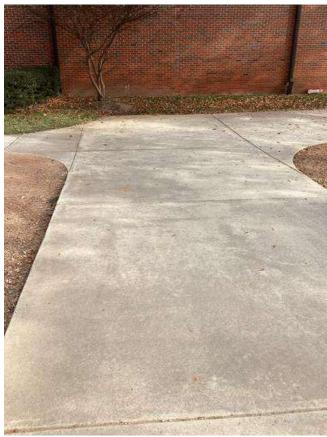

# **#95 Field to Central Courtyard Connection: Drainage & Sidewalks**

**Status** 

Created Open

Dec 5, 2023 10:10 AM clanman@eberly.net

**Type** 

**Last Updated** Issue

Jan 29, 2024 11:45 AM

# **Description**

Existing concrete sidewalks, stairs, & wall experiencing cracking and staining. Condition varies in areas ranging from good / fair / poor conditions.

Drainage throughout area not clearly defined. Stormwater route to structure / pipes unclear or does not drain.

Handrails do not appear to adhere to standard / code requirements.

Landscape areas slopes vary, relatively dense vegetative cover exists throughout. Minor erosion occurring in areas.