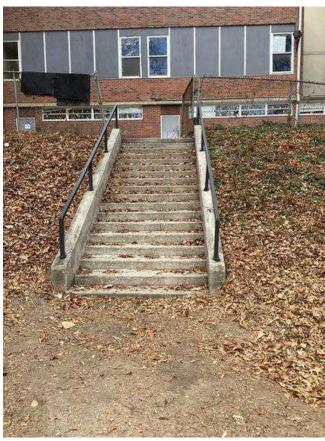

# **#83 Central Campus Pedestrian Connections & Wooded Area**

Status Open Created

Dec 5, 2023 10:09 AM

clanman@eberly.net

**Type** Issue

**Last Updated** 

Jan 28, 2024 10:29 PM

# **Description**

Existing concrete sidewalks, ramps, and walls experiencing cracking and staining. Condition varies in areas ranging from good / fair / poor conditions.

Existing canopy downspouts / boot connections in fair / poor conditions.

Landscape areas slopes vary, relatively dense vegetative cover exists throughout. Minor erosion occurring in areas.