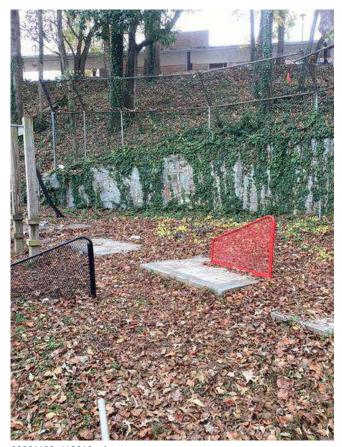

# **#85 Field Area Existing Stone Wall**

Status

Open

**Type** Issue

Description

Existing stone wall appears in relatively good / fair condition. Significantly overgrown with vines & vegetation in areas.

Drainage behind & at top of wall not clearly defined to divert water around structure.

Fencing along top of wall in poor condition.

Miscellaneous equipment and concrete pads exist throughout area.

**Photos** 

#### Created

Dec 5, 2023 10:09 AM clanman@eberly.net

#### **Last Updated**

Jan 28, 2024 10:35 PM

#### **Sheet**

20231120\_112928\_photo Cody Lanman Nov 20, 2023 11:29 AM

20231120\_112919\_photo **Cody Lanman** Nov 20, 2023 11:29 AM