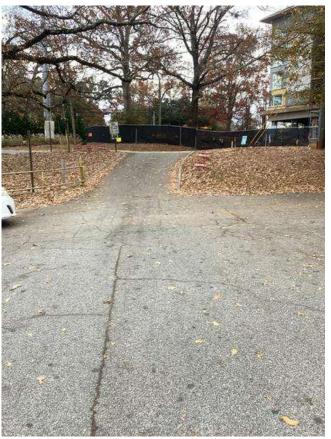

# **#95 Field to Central Courtyard Connection: Drainage & Sidewalks**

**Status** 

Created Open

Dec 5, 2023 10:10 AM clanman@eberly.net

**Type** 

**Last Updated** Issue

Jan 29, 2024 11:45 AM

# **Description**

Existing concrete sidewalks, stairs, & wall experiencing cracking and staining. Condition varies in areas ranging from good / fair / poor conditions.

Drainage throughout area not clearly defined. Stormwater route to structure / pipes unclear or does not drain.

Handrails do not appear to adhere to standard / code requirements.

Landscape areas slopes vary, relatively dense vegetative cover exists throughout. Minor erosion occurring in areas.