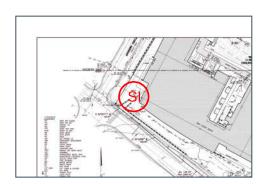

# **#83 Central Campus Pedestrian Connections & Wooded Area**

Status Open Created

Dec 5, 2023 10:09 AM

clanman@eberly.net

**Type** Issue

**Last Updated** 

Jan 28, 2024 10:29 PM

# SI)

Sheet

2

# **Description**

Existing concrete sidewalks, ramps, and walls experiencing cracking and staining. Condition varies in areas ranging from good / fair / poor conditions.

Existing canopy downspouts / boot connections in fair / poor conditions.

Landscape areas slopes vary, relatively dense vegetative cover exists throughout. Minor erosion occurring in areas.