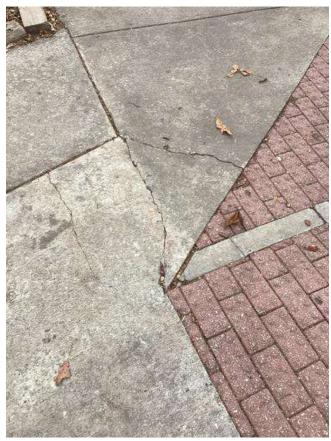

# **#95 Field to Central Courtyard Connection: Drainage & Sidewalks**

**Status** 

Created Open

Dec 5, 2023 10:10 AM clanman@eberly.net

**Type** 

**Last Updated** Issue

Jan 29, 2024 11:45 AM

# **Description**

Existing concrete sidewalks, stairs, & wall experiencing cracking and staining. Condition varies in areas ranging from good / fair / poor conditions.

Drainage throughout area not clearly defined. Stormwater route to structure / pipes unclear or does not drain.

Handrails do not appear to adhere to standard / code requirements.

Landscape areas slopes vary, relatively dense vegetative cover exists throughout. Minor erosion occurring in areas.