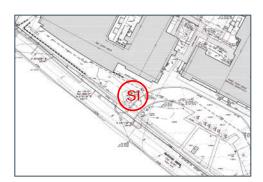

# **#83 Central Campus Pedestrian Connections & Wooded Area**

Status Open Created

Dec 5, 2023 10:09 AM

clanman@eberly.net

**Type** Issue

**Last Updated** 

Jan 28, 2024 10:29 PM

# SI)

Sheet

2

# **Description**

Existing concrete sidewalks, ramps, and walls experiencing cracking and staining. Condition varies in areas ranging from good / fair / poor conditions.

Existing canopy downspouts / boot connections in fair / poor conditions.

Landscape areas slopes vary, relatively dense vegetative cover exists throughout. Minor erosion occurring in areas.