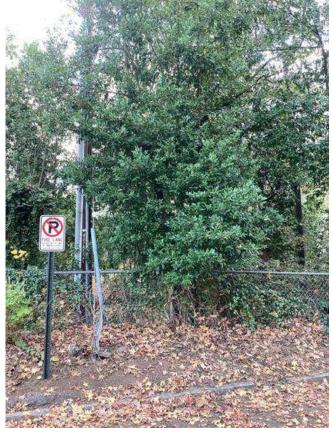

# **#40 Gymnasium Northeastern Parking area: Large Boundary Trees**

Status

Open

Type Issue

**Description** 

Large Oak & Gum boundary trees. (Tree species indicated are as reflected on 2007 Survey) Created

Dec 5, 2023 9:01 AM clanman@eberly.net

**Last Updated** 

Jan 28, 2024 7:40 PM

**Sheet** 

2

20231120\_094608\_photo **Cody Lanman** Nov 20, 2023 9:46 AM

20231120\_094601\_photo **Cody Lanman** Nov 20, 2023 9:46 AM

20231120\_094555\_photo **Cody Lanman** Nov 20, 2023 9:45 AM