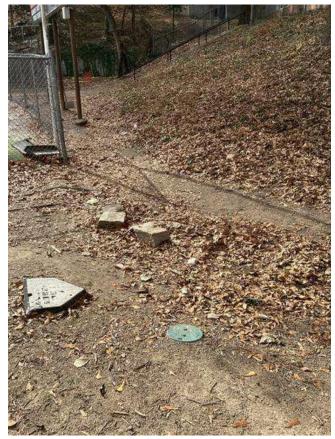

# **#95 Field to Central Courtyard Connection: Drainage & Sidewalks**

**Status** 

Created Open

Dec 5, 2023 10:10 AM clanman@eberly.net

**Type** 

**Last Updated** Issue

Jan 29, 2024 11:45 AM

# **Description**

Existing concrete sidewalks, stairs, & wall experiencing cracking and staining. Condition varies in areas ranging from good / fair / poor conditions.

Drainage throughout area not clearly defined. Stormwater route to structure / pipes unclear or does not drain.

Handrails do not appear to adhere to standard / code requirements.

Landscape areas slopes vary, relatively dense vegetative cover exists throughout. Minor erosion occurring in areas.