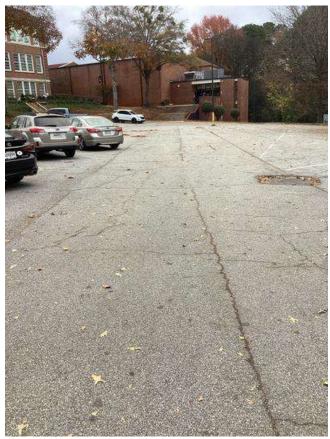

# **#94 Field Parking Area: Pavement & Drainage**

Status

Open

Туре

Issue

Description

Asphalt pavement and curb in gutter conditions experiencing cracking & settling, appear to be in fair / poor condition.

Striping is faded or missing in areas.

Inlet and structure appear to be full of trash and debris. Multiple pipes into structure not reflected on survey. Direction of drainage unclear.

Low point within pavement area, insufficient slope to adjacent storm structures. Resulting in accumulation of water, sediment and debris in area.