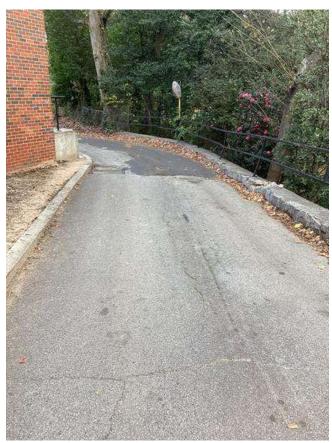

# **#95 Field to Central Courtyard Connection: Drainage & Sidewalks**

**Status** 

Created Open

Dec 5, 2023 10:10 AM clanman@eberly.net

**Type** 

**Last Updated** Issue

Jan 29, 2024 11:45 AM

# **Description**

Existing concrete sidewalks, stairs, & wall experiencing cracking and staining. Condition varies in areas ranging from good / fair / poor conditions.

Drainage throughout area not clearly defined. Stormwater route to structure / pipes unclear or does not drain.

Handrails do not appear to adhere to standard / code requirements.

Landscape areas slopes vary, relatively dense vegetative cover exists throughout. Minor erosion occurring in areas.