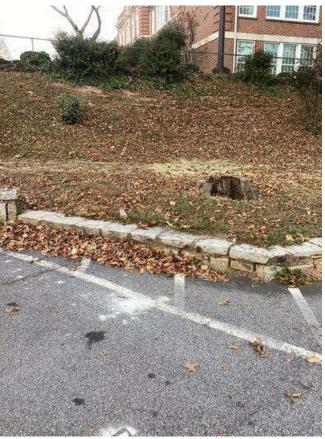

# **#85 Field Area Existing Stone Wall**

Status

Open

**Type** Issue

Description

Existing stone wall appears in relatively good / fair condition. Significantly overgrown with vines & vegetation in areas.

Drainage behind & at top of wall not clearly defined to divert water around structure.

Fencing along top of wall in poor condition.

Miscellaneous equipment and concrete pads exist throughout area.

**Photos** 