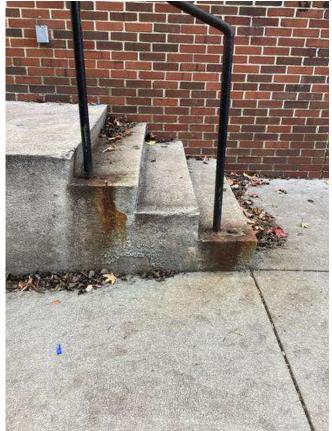

# **#95 Field to Central Courtyard Connection: Drainage & Sidewalks**

**Status** 

Created Open

Dec 5, 2023 10:10 AM clanman@eberly.net

**Type** 

**Last Updated** Issue

Jan 29, 2024 11:45 AM

# **Description**

Existing concrete sidewalks, stairs, & wall experiencing cracking and staining. Condition varies in areas ranging from good / fair / poor conditions.

Drainage throughout area not clearly defined. Stormwater route to structure / pipes unclear or does not drain.

Handrails do not appear to adhere to standard / code requirements.

Landscape areas slopes vary, relatively dense vegetative cover exists throughout. Minor erosion occurring in areas.