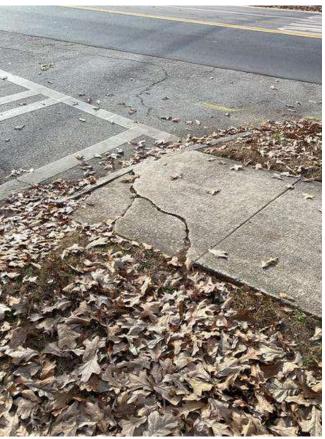

# **#95 Field to Central Courtyard Connection: Drainage & Sidewalks**

**Status** 

Created Open

Dec 5, 2023 10:10 AM clanman@eberly.net

**Type** 

**Last Updated** Issue

Jan 29, 2024 11:45 AM

# **Description**

Existing concrete sidewalks, stairs, & wall experiencing cracking and staining. Condition varies in areas ranging from good / fair / poor conditions.

Drainage throughout area not clearly defined. Stormwater route to structure / pipes unclear or does not drain.

Handrails do not appear to adhere to standard / code requirements.

Landscape areas slopes vary, relatively dense vegetative cover exists throughout. Minor erosion occurring in areas.