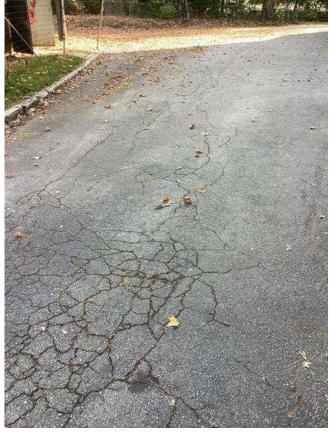

# **#92 Track & Field: Northeastern Drainage & Asphalt**

**Status** 

Created Open

Dec 5, 2023 10:10 AM

clanman@eberly.net

**Type** Issue

**Last Updated** 

Jan 28, 2024 10:53 PM

# **Description**

Field and track grading varies and does not clearly drain to drop inlet. Areas appear to be lower than drop inlet rim.

Inlet grate and structure full of sediment & debris.

Portions of field are thin and in moderate condition. Track asphalt experiencing cracking and deviations in surface. Pavement appears to be in moderate to fair condition.