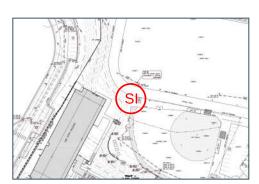

# **#95 Field to Central Courtyard Connection: Drainage & Sidewalks**

**Status** 

Created Open

Dec 5, 2023 10:10 AM clanman@eberly.net

**Type** 

**Last Updated** Issue

Jan 29, 2024 11:45 AM

# **Description**

Existing concrete sidewalks, stairs, & wall experiencing cracking and staining. Condition varies in areas ranging from good / fair / poor conditions.

Drainage throughout area not clearly defined. Stormwater route to structure / pipes unclear or does not drain.

Handrails do not appear to adhere to standard / code requirements.

Landscape areas slopes vary, relatively dense vegetative cover exists throughout. Minor erosion occurring in areas.