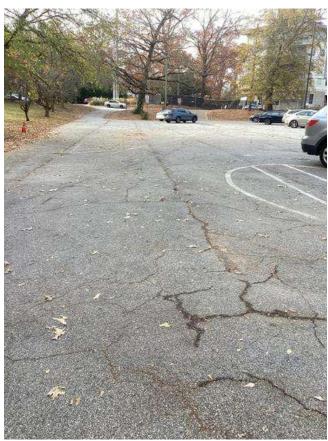

# **#94 Field Parking Area: Pavement & Drainage**

Status

Open

Туре

Issue

Description

Asphalt pavement and curb in gutter conditions experiencing cracking & settling, appear to be in fair / poor condition.

Striping is faded or missing in areas.

Inlet and structure appear to be full of trash and debris. Multiple pipes into structure not reflected on survey. Direction of drainage unclear.

Low point within pavement area, insufficient slope to adjacent storm structures. Resulting in accumulation of water, sediment and debris in area.