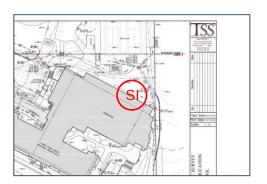

# **#95 Field to Central Courtyard Connection: Drainage & Sidewalks**

**Status** 

Created Open

Dec 5, 2023 10:10 AM clanman@eberly.net

**Type** 

**Last Updated** Issue

Jan 29, 2024 11:45 AM

# **Description**

Existing concrete sidewalks, stairs, & wall experiencing cracking and staining. Condition varies in areas ranging from good / fair / poor conditions.

Drainage throughout area not clearly defined. Stormwater route to structure / pipes unclear or does not drain.

Handrails do not appear to adhere to standard / code requirements.

Landscape areas slopes vary, relatively dense vegetative cover exists throughout. Minor erosion occurring in areas.