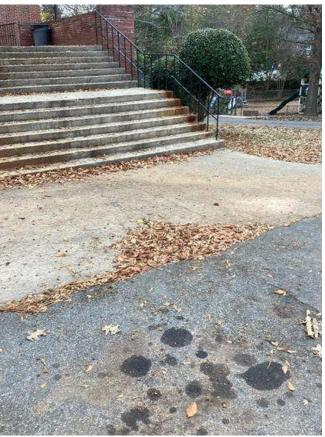

# **#95 Field to Central Courtyard Connection: Drainage & Sidewalks**

**Status** 

Created Open

Dec 5, 2023 10:10 AM clanman@eberly.net

**Type** 

**Last Updated** Issue

Jan 29, 2024 11:45 AM

# **Description**

Existing concrete sidewalks, stairs, & wall experiencing cracking and staining. Condition varies in areas ranging from good / fair / poor conditions.

Drainage throughout area not clearly defined. Stormwater route to structure / pipes unclear or does not drain.

Handrails do not appear to adhere to standard / code requirements.

Landscape areas slopes vary, relatively dense vegetative cover exists throughout. Minor erosion occurring in areas.