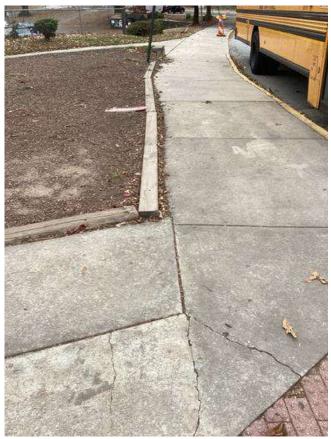

# **#94 Field Parking Area: Pavement & Drainage**

Status

Open

Туре

Issue

Description

Asphalt pavement and curb in gutter conditions experiencing cracking & settling, appear to be in fair / poor condition.

Striping is faded or missing in areas.

Inlet and structure appear to be full of trash and debris. Multiple pipes into structure not reflected on survey. Direction of drainage unclear.

Low point within pavement area, insufficient slope to adjacent storm structures. Resulting in accumulation of water, sediment and debris in area.