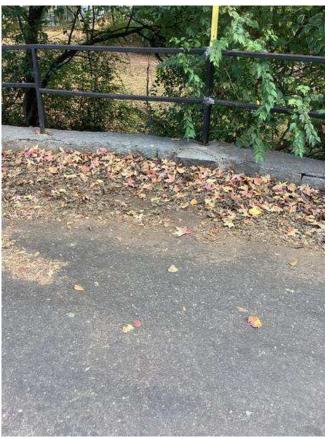

# **#95 Field to Central Courtyard Connection: Drainage & Sidewalks**

**Status** 

Created Open

Dec 5, 2023 10:10 AM clanman@eberly.net

**Type** 

**Last Updated** Issue

Jan 29, 2024 11:45 AM

# **Description**

Existing concrete sidewalks, stairs, & wall experiencing cracking and staining. Condition varies in areas ranging from good / fair / poor conditions.

Drainage throughout area not clearly defined. Stormwater route to structure / pipes unclear or does not drain.

Handrails do not appear to adhere to standard / code requirements.

Landscape areas slopes vary, relatively dense vegetative cover exists throughout. Minor erosion occurring in areas.