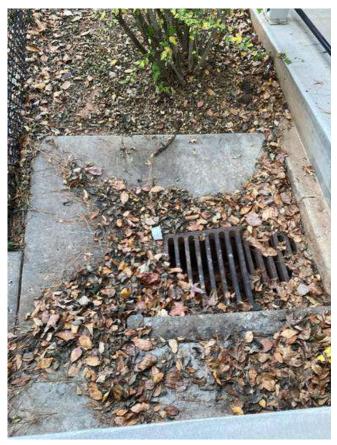

# **#95 Field to Central Courtyard Connection: Drainage & Sidewalks**

**Status** 

Created Open

Dec 5, 2023 10:10 AM clanman@eberly.net

**Type** 

**Last Updated** Issue

Jan 29, 2024 11:45 AM

# **Description**

Existing concrete sidewalks, stairs, & wall experiencing cracking and staining. Condition varies in areas ranging from good / fair / poor conditions.

Drainage throughout area not clearly defined. Stormwater route to structure / pipes unclear or does not drain.

Handrails do not appear to adhere to standard / code requirements.

Landscape areas slopes vary, relatively dense vegetative cover exists throughout. Minor erosion occurring in areas.