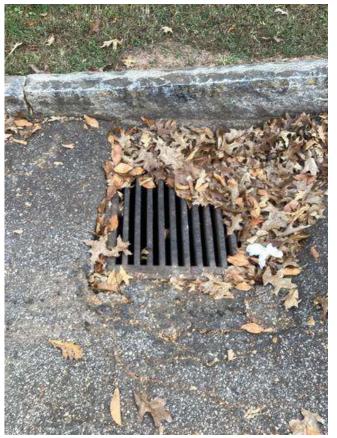

# **#95 Field to Central Courtyard Connection: Drainage & Sidewalks**

**Status** 

Created Open

Dec 5, 2023 10:10 AM clanman@eberly.net

**Type** 

**Last Updated** Issue

Jan 29, 2024 11:45 AM

# **Description**

Existing concrete sidewalks, stairs, & wall experiencing cracking and staining. Condition varies in areas ranging from good / fair / poor conditions.

Drainage throughout area not clearly defined. Stormwater route to structure / pipes unclear or does not drain.

Handrails do not appear to adhere to standard / code requirements.

Landscape areas slopes vary, relatively dense vegetative cover exists throughout. Minor erosion occurring in areas.