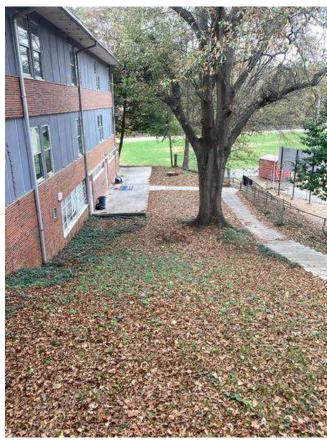

# **#95 Field to Central Courtyard Connection: Drainage & Sidewalks**

**Status** 

Created Open

Dec 5, 2023 10:10 AM clanman@eberly.net

**Type** 

**Last Updated** Issue

Jan 29, 2024 11:45 AM

# **Description**

Existing concrete sidewalks, stairs, & wall experiencing cracking and staining. Condition varies in areas ranging from good / fair / poor conditions.

Drainage throughout area not clearly defined. Stormwater route to structure / pipes unclear or does not drain.

Handrails do not appear to adhere to standard / code requirements.

Landscape areas slopes vary, relatively dense vegetative cover exists throughout. Minor erosion occurring in areas.