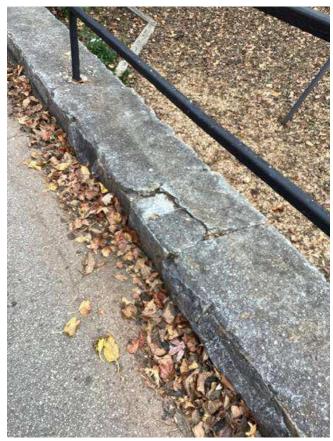

# **#83 Central Campus Pedestrian Connections & Wooded Area**

Status Open Created

Dec 5, 2023 10:09 AM

clanman@eberly.net

**Type** Issue

**Last Updated** 

Jan 28, 2024 10:29 PM

# SI)

Sheet

2

# **Description**

Existing concrete sidewalks, ramps, and walls experiencing cracking and staining. Condition varies in areas ranging from good / fair / poor conditions.

Existing canopy downspouts / boot connections in fair / poor conditions.

Landscape areas slopes vary, relatively dense vegetative cover exists throughout. Minor erosion occurring in areas.

#### **Photos**

20231120\_111430\_photo **Cody Lanman** Nov 20, 2023 11:14 AM

20231120\_111423\_photo **Cody Lanman** Nov 20, 2023 11:14 AM

20231120\_111403\_photo **Cody Lanman** Nov 20, 2023 11:14 AM