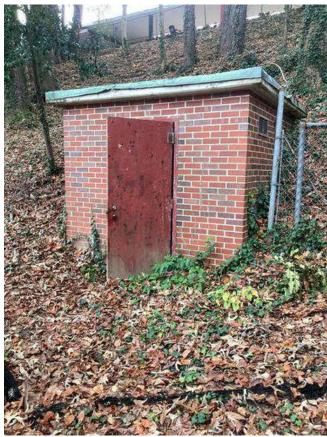

#### **#86 1961 Lift Station**

**Status** 

Open

**Type** Issue

Description

1961 Lift Station Building, pump & well. System appears to be leaking & in poor condition (Owner notified day of regarding conditions).

#### Created

Dec 5, 2023 10:10 AM clanman@eberly.net

**Last Updated** 

Jan 28, 2024 10:44 PM

#### **Sheet**

1

#### **Photos**

20231120\_113058\_photo **Cody Lanman** Nov 20, 2023 11:31 AM

20231120\_113005\_photo **Cody Lanman** Nov 20, 2023 11:30 AM

20231120\_112943\_photo **Cody Lanman** Nov 20, 2023 11:29 AM