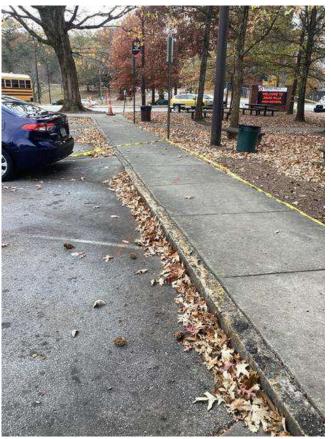

# **#95 Field to Central Courtyard Connection: Drainage & Sidewalks**

**Status** 

Created Open

Dec 5, 2023 10:10 AM clanman@eberly.net

**Type** 

**Last Updated** Issue

Jan 29, 2024 11:45 AM

# **Description**

Existing concrete sidewalks, stairs, & wall experiencing cracking and staining. Condition varies in areas ranging from good / fair / poor conditions.

Drainage throughout area not clearly defined. Stormwater route to structure / pipes unclear or does not drain.

Handrails do not appear to adhere to standard / code requirements.

Landscape areas slopes vary, relatively dense vegetative cover exists throughout. Minor erosion occurring in areas.