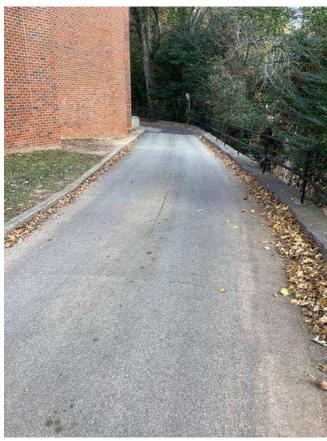

# **#94 Field Parking Area: Pavement & Drainage**

Status

Open

Туре

Issue

Description

Asphalt pavement and curb in gutter conditions experiencing cracking & settling, appear to be in fair / poor condition.

Striping is faded or missing in areas.

Inlet and structure appear to be full of trash and debris. Multiple pipes into structure not reflected on survey. Direction of drainage unclear.

Low point within pavement area, insufficient slope to adjacent storm structures. Resulting in accumulation of water, sediment and debris in area.