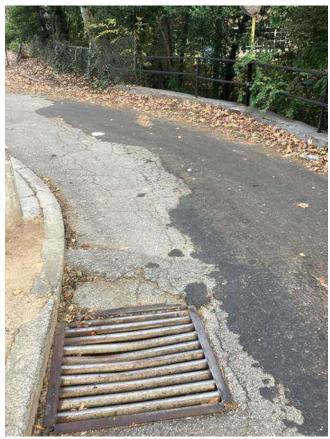

# **#83 Central Campus Pedestrian Connections & Wooded Area**

Status Open Created

Dec 5, 2023 10:09 AM

clanman@eberly.net

**Type** Issue

**Last Updated** 

Jan 28, 2024 10:29 PM

# **Description**

Existing concrete sidewalks, ramps, and walls experiencing cracking and staining. Condition varies in areas ranging from good / fair / poor conditions.

Existing canopy downspouts / boot connections in fair / poor conditions.

Landscape areas slopes vary, relatively dense vegetative cover exists throughout. Minor erosion occurring in areas.