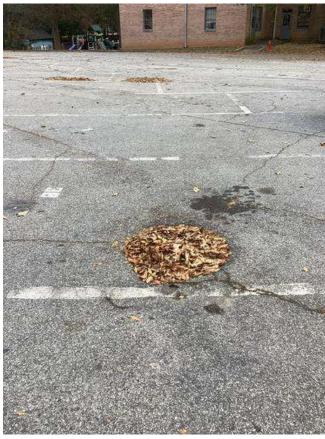

# **#94 Field Parking Area: Pavement & Drainage**

Status

Open

Туре

Issue

Description

Asphalt pavement and curb in gutter conditions experiencing cracking & settling, appear to be in fair / poor condition.

Striping is faded or missing in areas.

Inlet and structure appear to be full of trash and debris. Multiple pipes into structure not reflected on survey. Direction of drainage unclear.

Low point within pavement area, insufficient slope to adjacent storm structures. Resulting in accumulation of water, sediment and debris in area.