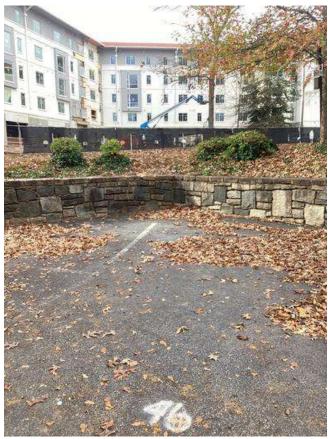

# **#82 Western Courtyard: Drainage & Landscape**

Status Created

Open Dec 5, 2023 10:09 AM

clanman@eberly.net

**Type** 

ISSUE Last Updated

Jan 28, 2024 10:27 PM

# **Description**

Existing concrete sidewalks, curbs and walls experiencing cracking and staining.

Condition varies in areas ranging from good / fair / poor conditions.

Connecting landings at sidewalk connections appear to be nearing / exceeding allowable slopes.

Existing downspout boot connections in fair / poor conditions.

Landscape areas vegetation grading does not consistently slope away from buildings / features.
Drainage paths not clearly defined.