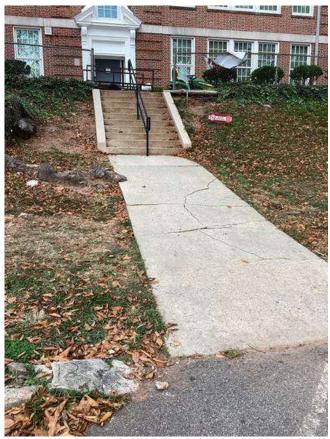

# **#95 Field to Central Courtyard Connection: Drainage & Sidewalks**

**Status** 

Created Open

Dec 5, 2023 10:10 AM clanman@eberly.net

**Type** 

**Last Updated** Issue

Jan 29, 2024 11:45 AM

# **Description**

Existing concrete sidewalks, stairs, & wall experiencing cracking and staining. Condition varies in areas ranging from good / fair / poor conditions.

Drainage throughout area not clearly defined. Stormwater route to structure / pipes unclear or does not drain.

Handrails do not appear to adhere to standard / code requirements.

Landscape areas slopes vary, relatively dense vegetative cover exists throughout. Minor erosion occurring in areas.