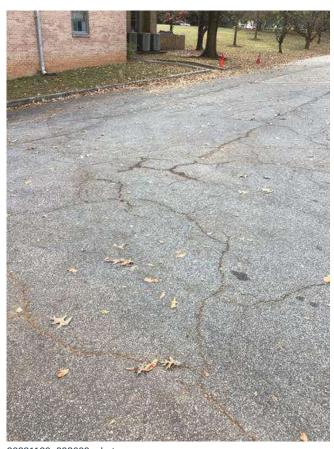

# **#94 Field Parking Area: Pavement & Drainage**

Status

Open

Туре

Issue

Description

Asphalt pavement and curb in gutter conditions experiencing cracking & settling, appear to be in fair / poor condition.

Striping is faded or missing in areas.

Inlet and structure appear to be full of trash and debris. Multiple pipes into structure not reflected on survey. Direction of drainage unclear.

Low point within pavement area, insufficient slope to adjacent storm structures. Resulting in accumulation of water, sediment and debris in area.