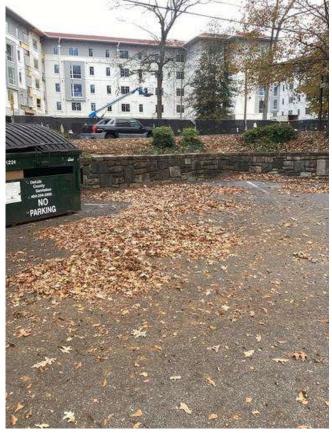

# **#18 Southern Parking Lot: Dumpsters**

Status Created

Open Nov 30, 2023 6:44 PM

clanman@eberly.net

Type Issue Last Updated

Jan 28, 2024 6:59 PM

**Description** 

Dumpster and recycling bin. Pavement around dumpsters appears damaged. No protection / approach pad provided at dumpster locations.