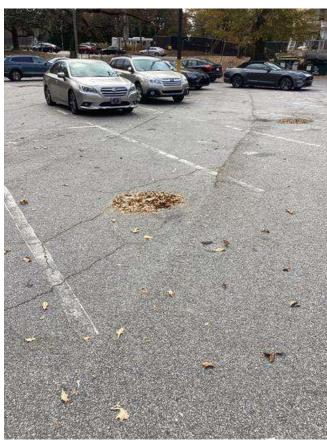

# **#94 Field Parking Area: Pavement & Drainage**

Status

Open

Туре

Issue

Description

Asphalt pavement and curb in gutter conditions experiencing cracking & settling, appear to be in fair / poor condition.

Striping is faded or missing in areas.

Inlet and structure appear to be full of trash and debris. Multiple pipes into structure not reflected on survey. Direction of drainage unclear.

Low point within pavement area, insufficient slope to adjacent storm structures. Resulting in accumulation of water, sediment and debris in area.