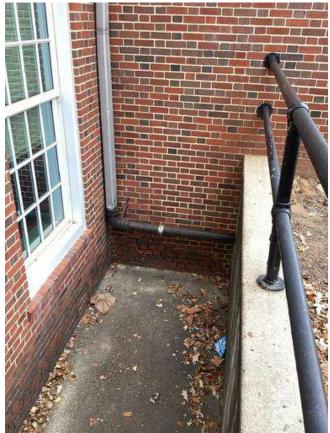

# **#95 Field to Central Courtyard Connection: Drainage & Sidewalks**

**Status** 

Created Open

Dec 5, 2023 10:10 AM clanman@eberly.net

**Type** 

**Last Updated** Issue

Jan 29, 2024 11:45 AM

# **Description**

Existing concrete sidewalks, stairs, & wall experiencing cracking and staining. Condition varies in areas ranging from good / fair / poor conditions.

Drainage throughout area not clearly defined. Stormwater route to structure / pipes unclear or does not drain.

Handrails do not appear to adhere to standard / code requirements.

Landscape areas slopes vary, relatively dense vegetative cover exists throughout. Minor erosion occurring in areas.