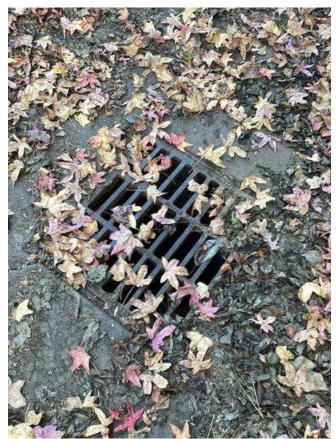

# **#94 Field Parking Area: Pavement & Drainage**

Status

Open

Туре

Issue

Description

Asphalt pavement and curb in gutter conditions experiencing cracking & settling, appear to be in fair / poor condition.

Striping is faded or missing in areas.

Inlet and structure appear to be full of trash and debris. Multiple pipes into structure not reflected on survey. Direction of drainage unclear.

Low point within pavement area, insufficient slope to adjacent storm structures. Resulting in accumulation of water, sediment and debris in area.