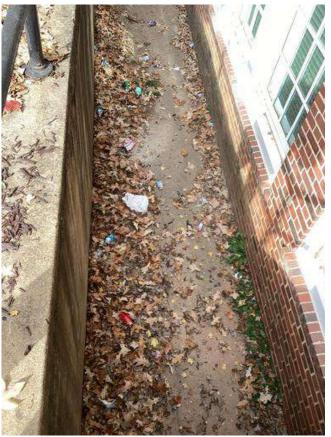

# **#95 Field to Central Courtyard Connection: Drainage & Sidewalks**

**Status** 

Created Open

Dec 5, 2023 10:10 AM clanman@eberly.net

**Type** 

**Last Updated** Issue

Jan 29, 2024 11:45 AM

# **Description**

Existing concrete sidewalks, stairs, & wall experiencing cracking and staining. Condition varies in areas ranging from good / fair / poor conditions.

Drainage throughout area not clearly defined. Stormwater route to structure / pipes unclear or does not drain.

Handrails do not appear to adhere to standard / code requirements.

Landscape areas slopes vary, relatively dense vegetative cover exists throughout. Minor erosion occurring in areas.