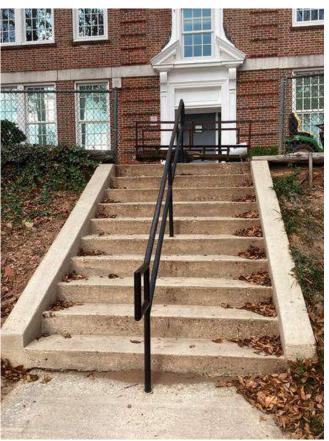

# **#87 1953 Building Eastern Stair Connection**

Status

Open

**Type** Issue

**Description** 

Existing sidewalk and stairs experiencing cracking and appear to be in moderate / poor condition. Stair handrails do not appear to adhere to standard configuration.