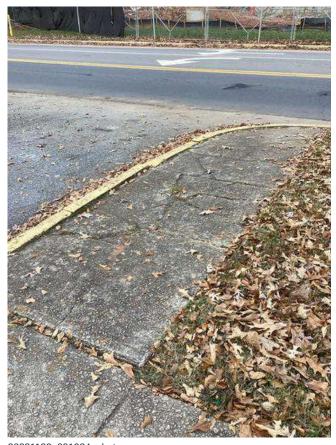

# **#94 Field Parking Area: Pavement & Drainage**

Status

Open

Туре

Issue

Description

Asphalt pavement and curb in gutter conditions experiencing cracking & settling, appear to be in fair / poor condition.

Striping is faded or missing in areas.

Inlet and structure appear to be full of trash and debris. Multiple pipes into structure not reflected on survey. Direction of drainage unclear.

Low point within pavement area, insufficient slope to adjacent storm structures. Resulting in accumulation of water, sediment and debris in area.