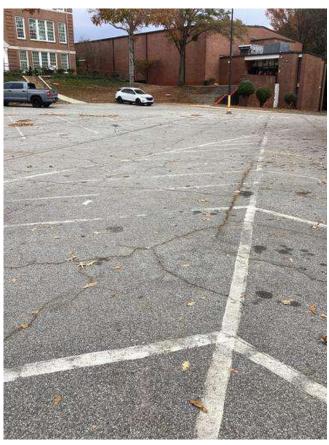

# **#94 Field Parking Area: Pavement & Drainage**

Status

Open

Туре

Issue

Description

Asphalt pavement and curb in gutter conditions experiencing cracking & settling, appear to be in fair / poor condition.

Striping is faded or missing in areas.

Inlet and structure appear to be full of trash and debris. Multiple pipes into structure not reflected on survey. Direction of drainage unclear.

Low point within pavement area, insufficient slope to adjacent storm structures. Resulting in accumulation of water, sediment and debris in area.

#### **Photos**

#### Created SI

Dec 5, 2023 10:10 AM clanman@eberly.net

**Last Updated** 

Jan 28, 2024 10:55 PM

#### Sheet

20231120\_115036\_photo **Cody Lanman** Nov 20, 2023 11:50 AM

20231120\_115020\_photo **Cody Lanman** Nov 20, 2023 11:50 AM

20231120\_114959\_photo **Cody Lanman** Nov 20, 2023 11:50 AM