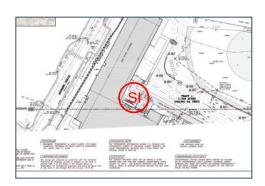

# **#85 Field Area Existing Stone Wall**

Status

Open

**Type** Issue

Description

Existing stone wall appears in relatively good / fair condition. Significantly overgrown with vines & vegetation in areas.

Drainage behind & at top of wall not clearly defined to divert water around structure.

Fencing along top of wall in poor condition.

Miscellaneous equipment and concrete pads exist throughout area.

**Photos** 

#### Created

Dec 5, 2023 10:09 AM clanman@eberly.net

#### **Last Updated**

Jan 28, 2024 10:35 PM

#### **Sheet**

20231120\_112928\_photo Cody Lanman Nov 20, 2023 11:29 AM

20231120\_112919\_photo **Cody Lanman** Nov 20, 2023 11:29 AM