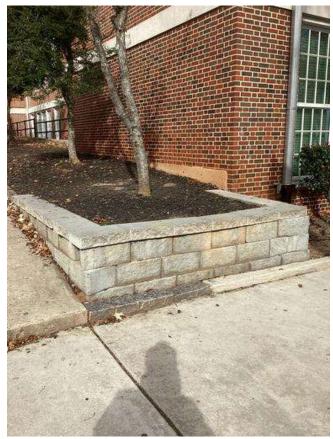

# **#85 Field Area Existing Stone Wall**

Status

Open

**Type** Issue

Description

Existing stone wall appears in relatively good / fair condition. Significantly overgrown with vines & vegetation in areas.

Drainage behind & at top of wall not clearly defined to divert water around structure.

Fencing along top of wall in poor condition.

Miscellaneous equipment and concrete pads exist throughout area.

**Photos** 