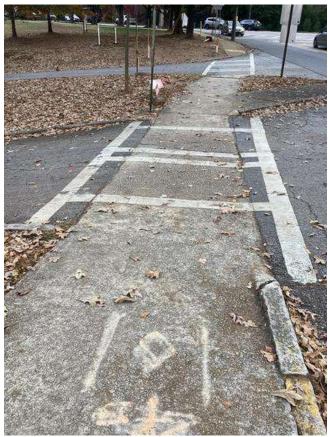

# **#95 Field to Central Courtyard Connection: Drainage & Sidewalks**

**Status** 

Created Open

Dec 5, 2023 10:10 AM clanman@eberly.net

**Type** 

**Last Updated** Issue

Jan 29, 2024 11:45 AM

# **Description**

Existing concrete sidewalks, stairs, & wall experiencing cracking and staining. Condition varies in areas ranging from good / fair / poor conditions.

Drainage throughout area not clearly defined. Stormwater route to structure / pipes unclear or does not drain.

Handrails do not appear to adhere to standard / code requirements.

Landscape areas slopes vary, relatively dense vegetative cover exists throughout. Minor erosion occurring in areas.