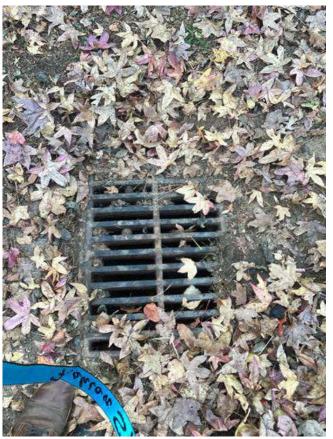

# **#94 Field Parking Area: Pavement & Drainage**

Status

Open

Туре

Issue

Description

Asphalt pavement and curb in gutter conditions experiencing cracking & settling, appear to be in fair / poor condition.

Striping is faded or missing in areas.

Inlet and structure appear to be full of trash and debris. Multiple pipes into structure not reflected on survey. Direction of drainage unclear.

Low point within pavement area, insufficient slope to adjacent storm structures. Resulting in accumulation of water, sediment and debris in area.