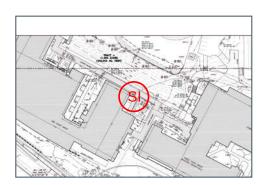

# **#95 Field to Central Courtyard Connection: Drainage & Sidewalks**

**Status** 

Created Open

Dec 5, 2023 10:10 AM clanman@eberly.net

**Type** 

**Last Updated** Issue

Jan 29, 2024 11:45 AM

# **Description**

Existing concrete sidewalks, stairs, & wall experiencing cracking and staining. Condition varies in areas ranging from good / fair / poor conditions.

Drainage throughout area not clearly defined. Stormwater route to structure / pipes unclear or does not drain.

Handrails do not appear to adhere to standard / code requirements.

Landscape areas slopes vary, relatively dense vegetative cover exists throughout. Minor erosion occurring in areas.