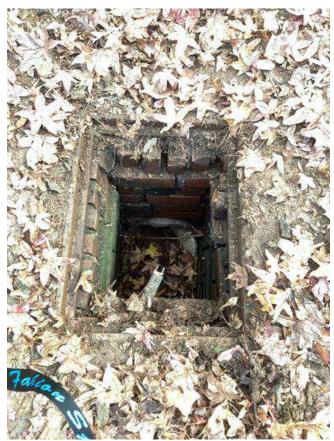

# **#95 Field to Central Courtyard Connection: Drainage & Sidewalks**

**Status** 

Created Open

Dec 5, 2023 10:10 AM clanman@eberly.net

**Type** 

**Last Updated** Issue

Jan 29, 2024 11:45 AM

# **Description**

Existing concrete sidewalks, stairs, & wall experiencing cracking and staining. Condition varies in areas ranging from good / fair / poor conditions.

Drainage throughout area not clearly defined. Stormwater route to structure / pipes unclear or does not drain.

Handrails do not appear to adhere to standard / code requirements.

Landscape areas slopes vary, relatively dense vegetative cover exists throughout. Minor erosion occurring in areas.