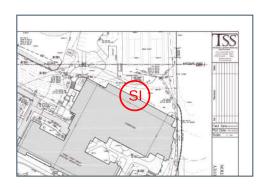

#### **#86 1961 Lift Station**

**Status** 

Open

**Type** Issue

Description

1961 Lift Station Building, pump & well. System appears to be leaking & in poor condition (Owner notified day of regarding conditions).

#### Created

Dec 5, 2023 10:10 AM clanman@eberly.net

**Last Updated** 

Jan 28, 2024 10:44 PM

#### **Sheet**

1

#### **Photos**

20231120\_113058\_photo **Cody Lanman** Nov 20, 2023 11:31 AM

20231120\_113005\_photo **Cody Lanman** Nov 20, 2023 11:30 AM

20231120\_112943\_photo **Cody Lanman** Nov 20, 2023 11:29 AM