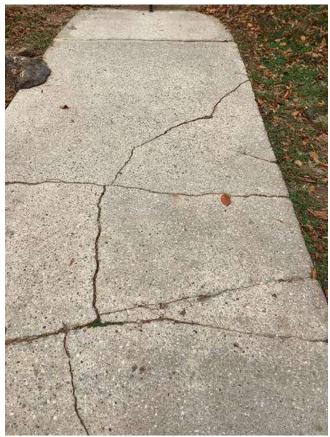

# **Description**

Existing concrete sidewalks, stairs, & wall experiencing cracking and staining. Condition varies in areas ranging from good / fair / poor conditions.

Drainage throughout area not clearly defined. Stormwater route to structure / pipes unclear or does not drain.