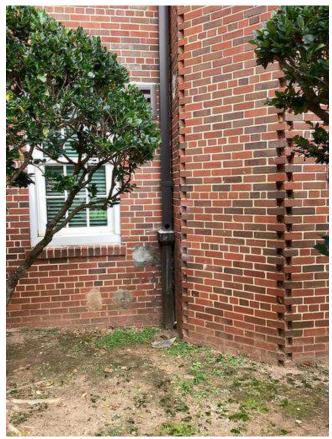

#### **#86 1961 Lift Station**

**Status** 

Open

**Type** Issue

Description

1961 Lift Station Building, pump & well. System appears to be leaking & in poor condition (Owner notified day of regarding conditions).