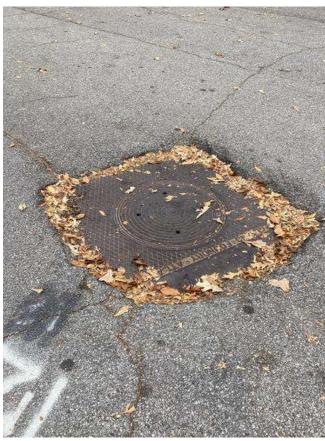

#### **#86 1961 Lift Station**

**Status** 

Open

**Type** Issue

Description

1961 Lift Station Building, pump & well. System appears to be leaking & in poor condition (Owner notified day of regarding conditions).

#### Created

Dec 5, 2023 10:10 AM clanman@eberly.net

**Last Updated** 

Jan 28, 2024 10:44 PM

#### **Sheet**

1

#### **Photos**

20231120\_113058\_photo **Cody Lanman** Nov 20, 2023 11:31 AM

20231120\_113005\_photo **Cody Lanman** Nov 20, 2023 11:30 AM

20231120\_112943\_photo **Cody Lanman** Nov 20, 2023 11:29 AM