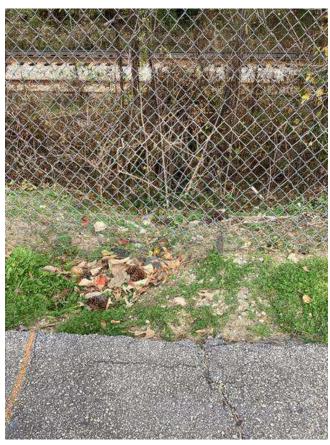

# #37 East Access Drive: Low point drainage issue & Damaged fencing

Status Created

Open Dec 5, 2023 9:01 AM

clanman@eberly.net

Type

Issue Last Updated

Jan 28, 2024 7:36 PM

## **Description**

Low point along access drive and retaining wall, insufficient slope to adjacent storm structures. Resulting in accumulation of water, sediment and debris in area along top of retaining wall.

Existing fencing appears damaged in areas.