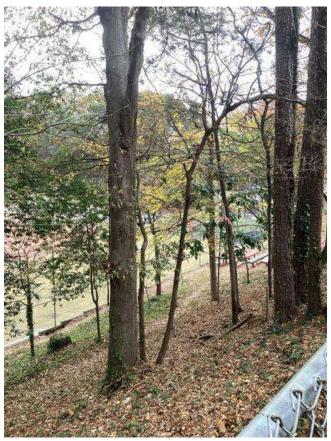

# **#95 Field to Central Courtyard Connection: Drainage & Sidewalks**

**Status** 

Created Open

Dec 5, 2023 10:10 AM clanman@eberly.net

**Type** 

**Last Updated** Issue

Jan 29, 2024 11:45 AM

# **Description**

Existing concrete sidewalks, stairs, & wall experiencing cracking and staining. Condition varies in areas ranging from good / fair / poor conditions.

Drainage throughout area not clearly defined. Stormwater route to structure / pipes unclear or does not drain.

Handrails do not appear to adhere to standard / code requirements.

Landscape areas slopes vary, relatively dense vegetative cover exists throughout. Minor erosion occurring in areas.