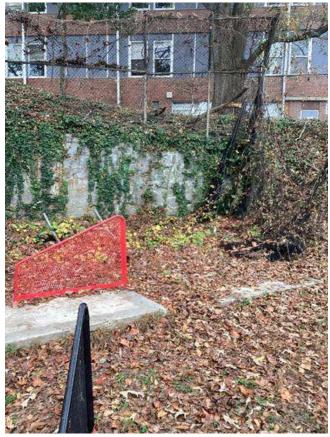

# **#85 Field Area Existing Stone Wall**

Status

Open

**Type** Issue

Description

Existing stone wall appears in relatively good / fair condition. Significantly overgrown with vines & vegetation in areas.

Drainage behind & at top of wall not clearly defined to divert water around structure.

Fencing along top of wall in poor condition.

Miscellaneous equipment and concrete pads exist throughout area.

**Photos** 

#### Created

Dec 5, 2023 10:09 AM clanman@eberly.net

#### **Last Updated**

Jan 28, 2024 10:35 PM

#### **Sheet**

20231120\_112928\_photo Cody Lanman Nov 20, 2023 11:29 AM

20231120\_112919\_photo **Cody Lanman** Nov 20, 2023 11:29 AM