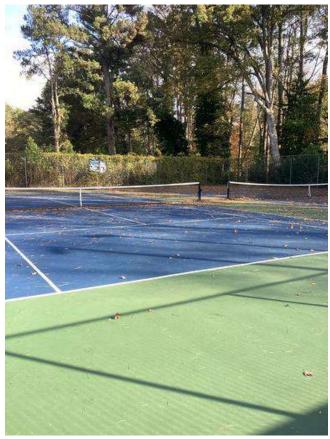

### **#42 Tennis Courts**

**Status** 

Open

**Type** Issue

**Description** 

Tennis Court gates and fencing damaged / warped in areas. Court surface experiencing significant staining and cracking throughout surface.

#### Created

Dec 5, 2023 9:01 AM clanman@eberly.net

**Last Updated** 

Jan 28, 2024 7:45 PM

#### **Sheet**

2

### **Photos**

20231120\_095111\_photo **Cody Lanman** Nov 20, 2023 9:51 AM

20231120\_095105\_photo **Cody Lanman** Nov 20, 2023 9:51 AM

20231120\_095030\_photo **Cody Lanman** Nov 20, 2023 9:50 AM

20231120\_095017\_photo **Cody Lanman** Nov 20, 2023 9:50 AM