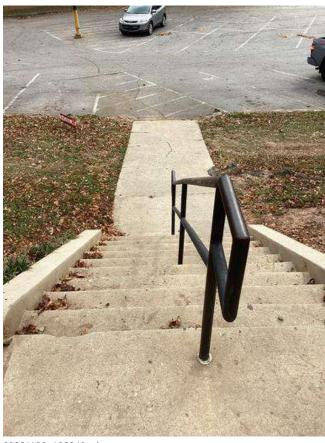

# **#95 Field to Central Courtyard Connection: Drainage & Sidewalks**

**Status** 

Created Open

Dec 5, 2023 10:10 AM clanman@eberly.net

**Type** 

**Last Updated** Issue

Jan 29, 2024 11:45 AM

# **Description**

Existing concrete sidewalks, stairs, & wall experiencing cracking and staining. Condition varies in areas ranging from good / fair / poor conditions.

Drainage throughout area not clearly defined. Stormwater route to structure / pipes unclear or does not drain.

Handrails do not appear to adhere to standard / code requirements.

Landscape areas slopes vary, relatively dense vegetative cover exists throughout. Minor erosion occurring in areas.