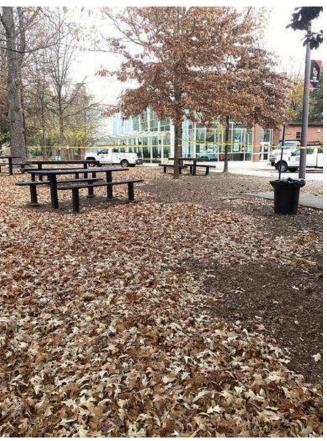

# **#95 Field to Central Courtyard Connection: Drainage & Sidewalks**

**Status** 

Created Open

Dec 5, 2023 10:10 AM clanman@eberly.net

**Type** 

**Last Updated** Issue

Jan 29, 2024 11:45 AM

# **Description**

Existing concrete sidewalks, stairs, & wall experiencing cracking and staining. Condition varies in areas ranging from good / fair / poor conditions.

Drainage throughout area not clearly defined. Stormwater route to structure / pipes unclear or does not drain.

Handrails do not appear to adhere to standard / code requirements.

Landscape areas slopes vary, relatively dense vegetative cover exists throughout. Minor erosion occurring in areas.