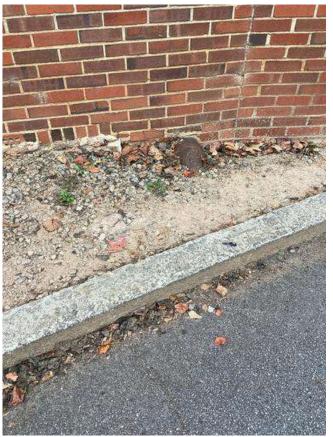

# #67 1927 Building: West Basement Window Well

Status Created

Open Dec 5, 2023 10:08 AM

clanman@eberly.net

**Type** 

Issue Last Updated

Jan 28, 2024 9:55 PM

**Description** 

Window well full of trash and debris. No drainage infrastructure present within

area.

Downspout connections appear in fair condition.

**Photos** 

Sheet

20231120\_104156\_photo **Cody Lanman** Nov 20, 2023 10:41 AM