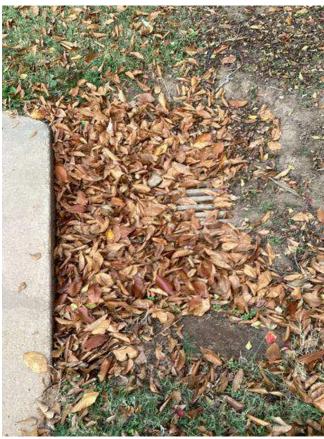

# **#95 Field to Central Courtyard Connection: Drainage & Sidewalks**

**Status** 

Created Open

Dec 5, 2023 10:10 AM clanman@eberly.net

**Type** 

**Last Updated** Issue

Jan 29, 2024 11:45 AM

# **Description**

Existing concrete sidewalks, stairs, & wall experiencing cracking and staining. Condition varies in areas ranging from good / fair / poor conditions.

Drainage throughout area not clearly defined. Stormwater route to structure / pipes unclear or does not drain.

Handrails do not appear to adhere to standard / code requirements.

Landscape areas slopes vary, relatively dense vegetative cover exists throughout. Minor erosion occurring in areas.