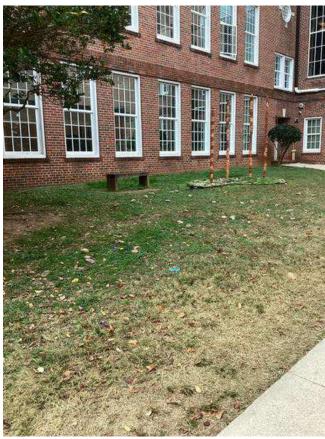

# **#95 Field to Central Courtyard Connection: Drainage & Sidewalks**

**Status** 

Created Open

Dec 5, 2023 10:10 AM clanman@eberly.net

**Type** 

**Last Updated** Issue

Jan 29, 2024 11:45 AM

# **Description**

Existing concrete sidewalks, stairs, & wall experiencing cracking and staining. Condition varies in areas ranging from good / fair / poor conditions.

Drainage throughout area not clearly defined. Stormwater route to structure / pipes unclear or does not drain.

Handrails do not appear to adhere to standard / code requirements.

Landscape areas slopes vary, relatively dense vegetative cover exists throughout. Minor erosion occurring in areas.