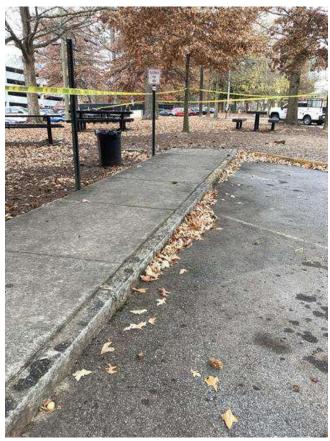

# **#95 Field to Central Courtyard Connection: Drainage & Sidewalks**

**Status** 

Created Open

Dec 5, 2023 10:10 AM clanman@eberly.net

**Type** 

**Last Updated** Issue

Jan 29, 2024 11:45 AM

# **Description**

Existing concrete sidewalks, stairs, & wall experiencing cracking and staining. Condition varies in areas ranging from good / fair / poor conditions.

Drainage throughout area not clearly defined. Stormwater route to structure / pipes unclear or does not drain.

Handrails do not appear to adhere to standard / code requirements.

Landscape areas slopes vary, relatively dense vegetative cover exists throughout. Minor erosion occurring in areas.