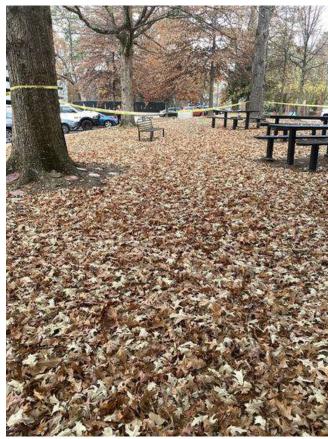

# **#95 Field to Central Courtyard Connection: Drainage & Sidewalks**

**Status** 

Created Open

Dec 5, 2023 10:10 AM clanman@eberly.net

**Type** 

**Last Updated** Issue

Jan 29, 2024 11:45 AM

# **Description**

Existing concrete sidewalks, stairs, & wall experiencing cracking and staining. Condition varies in areas ranging from good / fair / poor conditions.

Drainage throughout area not clearly defined. Stormwater route to structure / pipes unclear or does not drain.

Handrails do not appear to adhere to standard / code requirements.

Landscape areas slopes vary, relatively dense vegetative cover exists throughout. Minor erosion occurring in areas.