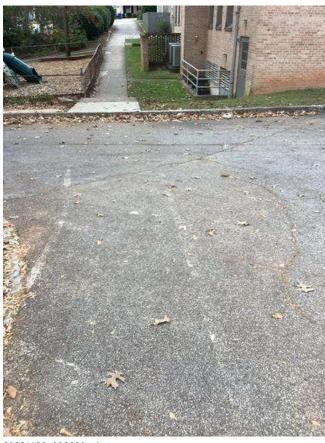

# **Description**

Existing concrete sidewalks, stairs, & wall experiencing cracking and staining. Condition varies in areas ranging from good / fair / poor conditions.

Drainage throughout area not clearly defined. Stormwater route to structure / pipes unclear or does not drain.

Handrails do not appear to adhere to standard / code requirements.

Landscape areas slopes vary, relatively dense vegetative cover exists throughout. Minor erosion occurring in areas.