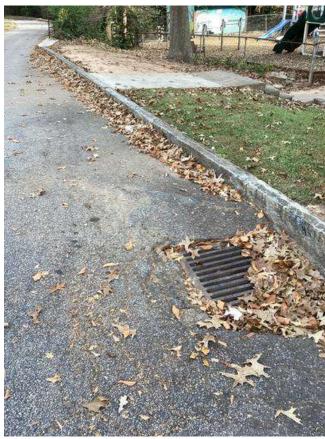

# **#94 Field Parking Area: Pavement & Drainage**

Status

Open

Туре

Issue

Description

Asphalt pavement and curb in gutter conditions experiencing cracking & settling, appear to be in fair / poor condition.

Striping is faded or missing in areas.

Inlet and structure appear to be full of trash and debris. Multiple pipes into structure not reflected on survey. Direction of drainage unclear.

Low point within pavement area, insufficient slope to adjacent storm structures. Resulting in accumulation of water, sediment and debris in area.