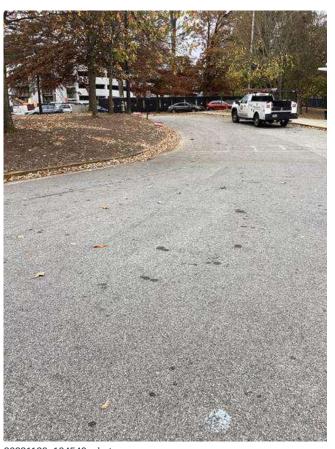

# **#94 Field Parking Area: Pavement & Drainage**

Status

Open

Туре

Issue

Description

Asphalt pavement and curb in gutter conditions experiencing cracking & settling, appear to be in fair / poor condition.

Striping is faded or missing in areas.

Inlet and structure appear to be full of trash and debris. Multiple pipes into structure not reflected on survey. Direction of drainage unclear.

Low point within pavement area, insufficient slope to adjacent storm structures. Resulting in accumulation of water, sediment and debris in area.