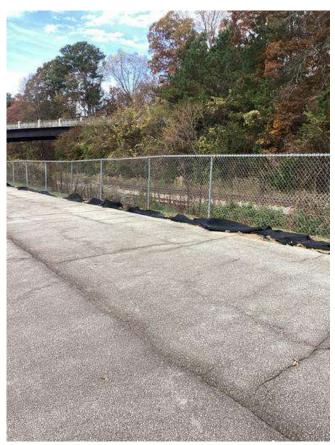

## #35 East Access Drive: Drop Inlet, Existing pavement, C&G and Retaining wall

Status Open Created
Dec 5, 2023 9:01 AM clanman@eberly.net

Туре

Issue

**Last Updated** 

Jan 28, 2024 7:37 PM

## Description

Pavement surrounding drop inlet damaged and is not flush with grate cover. Inlet and structure appear to be full of trash and debris.

Asphalt pavement and curb in gutter conditions experiencing cracking & settling, appear to be in fair / poor condition.

Driveway width does not appear to adhere to recommended layout or adhere to aerial apparatus fire code requirements.

Existing retaining wall and handrails are damaged. Note: Majority of access drive and wall are over property line, encroachment is identified on existing easement agreements with adjacent property owner.