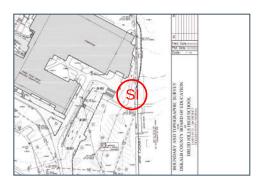

# **#95 Field to Central Courtyard Connection: Drainage & Sidewalks**

**Status** 

Created Open

Dec 5, 2023 10:10 AM clanman@eberly.net

**Type** 

**Last Updated** Issue

Jan 29, 2024 11:45 AM

# **Description**

Existing concrete sidewalks, stairs, & wall experiencing cracking and staining. Condition varies in areas ranging from good / fair / poor conditions.

Drainage throughout area not clearly defined. Stormwater route to structure / pipes unclear or does not drain.

Handrails do not appear to adhere to standard / code requirements.

Landscape areas slopes vary, relatively dense vegetative cover exists throughout. Minor erosion occurring in areas.