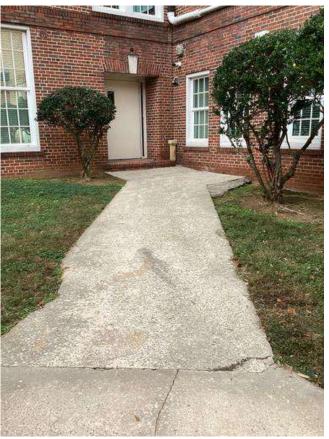

# **#95 Field to Central Courtyard Connection: Drainage & Sidewalks**

**Status** 

Created Open

Dec 5, 2023 10:10 AM clanman@eberly.net

**Type** 

**Last Updated** Issue

Jan 29, 2024 11:45 AM

# **Description**

Existing concrete sidewalks, stairs, & wall experiencing cracking and staining. Condition varies in areas ranging from good / fair / poor conditions.

Drainage throughout area not clearly defined. Stormwater route to structure / pipes unclear or does not drain.

Handrails do not appear to adhere to standard / code requirements.

Landscape areas slopes vary, relatively dense vegetative cover exists throughout. Minor erosion occurring in areas.