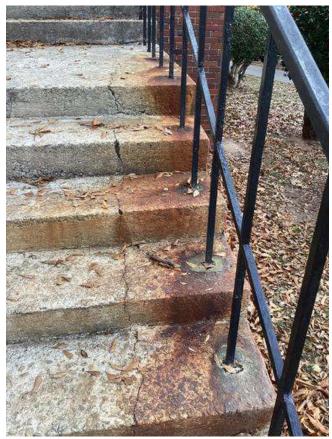

# **#95 Field to Central Courtyard Connection: Drainage & Sidewalks**

**Status** 

Created Open

Dec 5, 2023 10:10 AM clanman@eberly.net

**Type** 

**Last Updated** Issue

Jan 29, 2024 11:45 AM

# **Description**

Existing concrete sidewalks, stairs, & wall experiencing cracking and staining. Condition varies in areas ranging from good / fair / poor conditions.

Drainage throughout area not clearly defined. Stormwater route to structure / pipes unclear or does not drain.

Handrails do not appear to adhere to standard / code requirements.

Landscape areas slopes vary, relatively dense vegetative cover exists throughout. Minor erosion occurring in areas.