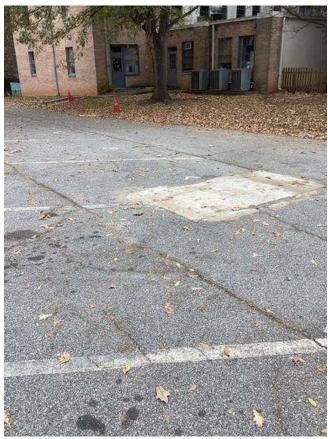

# **#94 Field Parking Area: Pavement & Drainage**

Status

Open

Туре

Issue

Description

Asphalt pavement and curb in gutter conditions experiencing cracking & settling, appear to be in fair / poor condition.

Striping is faded or missing in areas.

Inlet and structure appear to be full of trash and debris. Multiple pipes into structure not reflected on survey. Direction of drainage unclear.

Low point within pavement area, insufficient slope to adjacent storm structures. Resulting in accumulation of water, sediment and debris in area.

#### **Photos**

#### Created SI

Dec 5, 2023 10:10 AM clanman@eberly.net

**Last Updated** 

Jan 28, 2024 10:55 PM

#### Sheet

20231120\_115036\_photo **Cody Lanman** Nov 20, 2023 11:50 AM

20231120\_115020\_photo **Cody Lanman** Nov 20, 2023 11:50 AM

20231120\_114959\_photo **Cody Lanman** Nov 20, 2023 11:50 AM