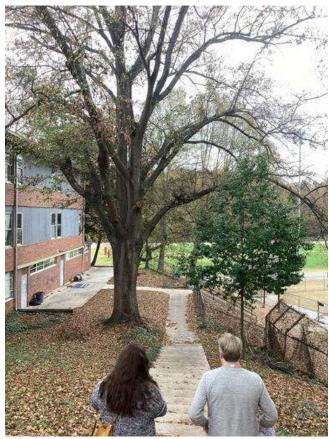

# **#95 Field to Central Courtyard Connection: Drainage & Sidewalks**

**Status** 

Created Open

Dec 5, 2023 10:10 AM clanman@eberly.net

**Type** 

**Last Updated** Issue

Jan 29, 2024 11:45 AM

# **Description**

Existing concrete sidewalks, stairs, & wall experiencing cracking and staining. Condition varies in areas ranging from good / fair / poor conditions.

Drainage throughout area not clearly defined. Stormwater route to structure / pipes unclear or does not drain.

Handrails do not appear to adhere to standard / code requirements.

Landscape areas slopes vary, relatively dense vegetative cover exists throughout. Minor erosion occurring in areas.