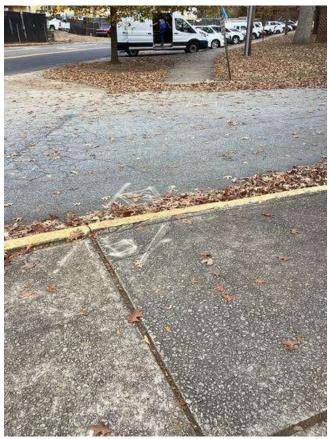

# **#11** Southern Parking Lot Entrance Drive: Existing Power Pole

Status

Created

Open Nov 30, 2023 6:43 PM

clanman@eberly.net

Type

Issue Last Updated

Jan 28, 2024 6:50 PM

**Description** 

Existing power pole with utility box at Southern parking lot landscape island.