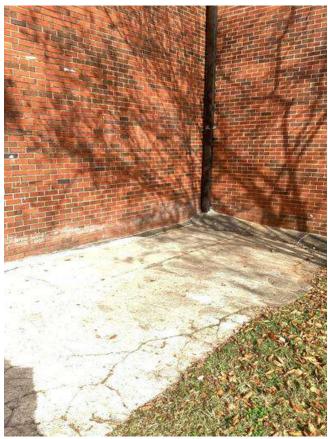

# **#88 Softball Field: Western Drainage**

**Status** 

Open

**Type** Issue

**Description** 

Area surrounding softball field full of miscellaneous debris. Grading & drainage not clearly defined and grading to storm infrastructure unclear.