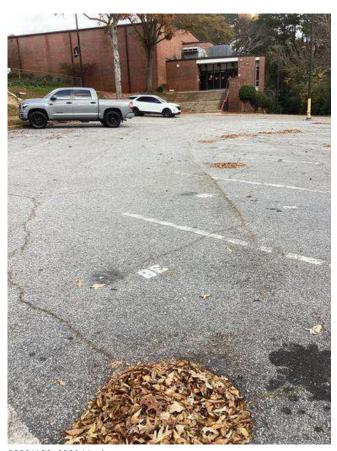

# **#94 Field Parking Area: Pavement & Drainage**

Status

Open

Туре

Issue

Description

Asphalt pavement and curb in gutter conditions experiencing cracking & settling, appear to be in fair / poor condition.

Striping is faded or missing in areas.

Inlet and structure appear to be full of trash and debris. Multiple pipes into structure not reflected on survey. Direction of drainage unclear.

Low point within pavement area, insufficient slope to adjacent storm structures. Resulting in accumulation of water, sediment and debris in area.