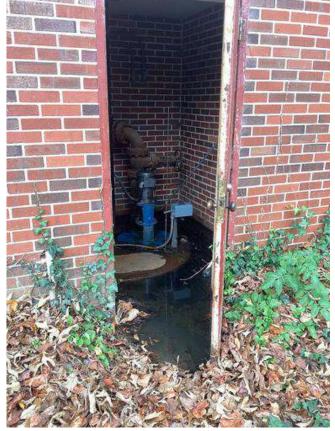

#### **#86 1961 Lift Station**

**Status** 

Open

**Type** Issue

Description

1961 Lift Station Building, pump & well. System appears to be leaking & in poor condition (Owner notified day of regarding conditions).

#### Created

Dec 5, 2023 10:10 AM clanman@eberly.net

**Last Updated** 

Jan 28, 2024 10:44 PM

#### **Sheet**

1

#### **Photos**

20231120\_113058\_photo **Cody Lanman** Nov 20, 2023 11:31 AM

20231120\_113005\_photo **Cody Lanman** Nov 20, 2023 11:30 AM

20231120\_112943\_photo **Cody Lanman** Nov 20, 2023 11:29 AM