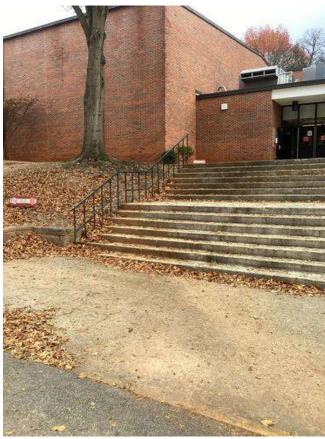

# **#87 1953 Building Eastern Stair Connection**

Status

Open

**Type** Issue

**Description** 

Existing sidewalk and stairs experiencing cracking and appear to be in moderate / poor condition. Stair handrails do not appear to adhere to standard configuration.