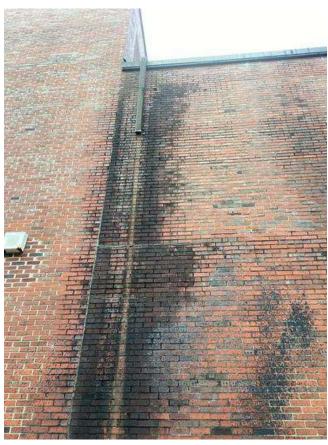

## **#46 Gymnasium Northern face: Existing Downspouts and Building Landing**

Status Open Created
Dec 5, 2023 9:02 AM clanman@eberly.net

Type

Issue

**Last Updated** 

Jan 28, 2024 9:02 PM

### **Description**

Existing stairs and handrails to gymnasium are damaged & chipped.

Documentation of existing downspout locations, several boot connections appear to be missing and in poor condition.

Asphalt pavement cracking & settling, appear to be in fair / poor condition.