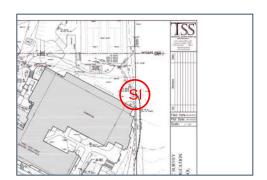

# **#95 Field to Central Courtyard Connection: Drainage & Sidewalks**

**Status** 

Created Open

Dec 5, 2023 10:10 AM clanman@eberly.net

**Type** 

**Last Updated** Issue

Jan 29, 2024 11:45 AM

# **Description**

Existing concrete sidewalks, stairs, & wall experiencing cracking and staining. Condition varies in areas ranging from good / fair / poor conditions.

Drainage throughout area not clearly defined. Stormwater route to structure / pipes unclear or does not drain.

Handrails do not appear to adhere to standard / code requirements.

Landscape areas slopes vary, relatively dense vegetative cover exists throughout. Minor erosion occurring in areas.