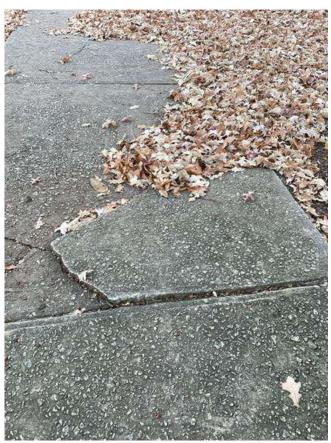

# **#94 Field Parking Area: Pavement & Drainage**

Status

Open

Туре

Issue

Description

Asphalt pavement and curb in gutter conditions experiencing cracking & settling, appear to be in fair / poor condition.

Striping is faded or missing in areas.

Inlet and structure appear to be full of trash and debris. Multiple pipes into structure not reflected on survey. Direction of drainage unclear.

Low point within pavement area, insufficient slope to adjacent storm structures. Resulting in accumulation of water, sediment and debris in area.