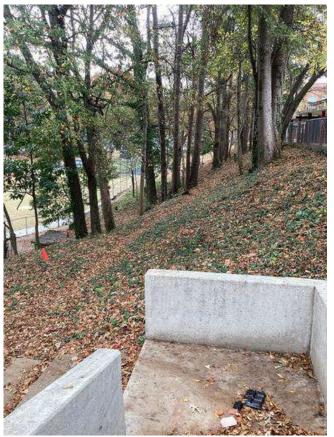

# **#95 Field to Central Courtyard Connection: Drainage & Sidewalks**

**Status** 

Created Open

Dec 5, 2023 10:10 AM clanman@eberly.net

**Type** 

**Last Updated** Issue

Jan 29, 2024 11:45 AM

# **Description**

Existing concrete sidewalks, stairs, & wall experiencing cracking and staining. Condition varies in areas ranging from good / fair / poor conditions.

Drainage throughout area not clearly defined. Stormwater route to structure / pipes unclear or does not drain.

Handrails do not appear to adhere to standard / code requirements.

Landscape areas slopes vary, relatively dense vegetative cover exists throughout. Minor erosion occurring in areas.