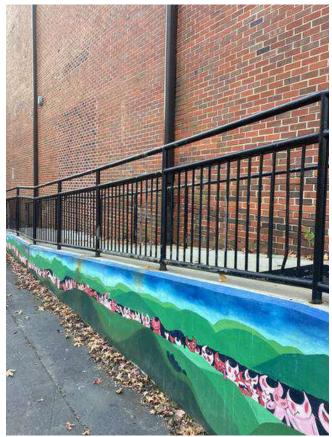

# **#83 Central Campus Pedestrian Connections & Wooded Area**

Status Open Created

Dec 5, 2023 10:09 AM

clanman@eberly.net

**Type** Issue

**Last Updated** 

Jan 28, 2024 10:29 PM

# SI)

Sheet

2

# **Description**

Existing concrete sidewalks, ramps, and walls experiencing cracking and staining. Condition varies in areas ranging from good / fair / poor conditions.

Existing canopy downspouts / boot connections in fair / poor conditions.

Landscape areas slopes vary, relatively dense vegetative cover exists throughout. Minor erosion occurring in areas.

#### **Photos**

20231120\_111430\_photo **Cody Lanman** Nov 20, 2023 11:14 AM

20231120\_111423\_photo **Cody Lanman** Nov 20, 2023 11:14 AM

20231120\_111403\_photo **Cody Lanman** Nov 20, 2023 11:14 AM