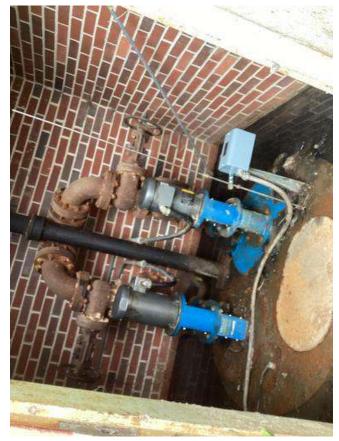

#### **#86 1961 Lift Station**

**Status** 

Open

**Type** Issue

Description

1961 Lift Station Building, pump & well. System appears to be leaking & in poor condition (Owner notified day of regarding conditions).

#### Created

Dec 5, 2023 10:10 AM clanman@eberly.net

**Last Updated** 

Jan 28, 2024 10:44 PM

#### **Sheet**

1

#### **Photos**

20231120\_113058\_photo **Cody Lanman** Nov 20, 2023 11:31 AM

20231120\_113005\_photo **Cody Lanman** Nov 20, 2023 11:30 AM

20231120\_112943\_photo **Cody Lanman** Nov 20, 2023 11:29 AM