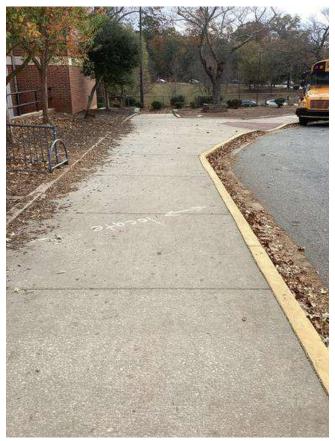

# **#94 Field Parking Area: Pavement & Drainage**

Status

Open

Туре

Issue

Description

Asphalt pavement and curb in gutter conditions experiencing cracking & settling, appear to be in fair / poor condition.

Striping is faded or missing in areas.

Inlet and structure appear to be full of trash and debris. Multiple pipes into structure not reflected on survey. Direction of drainage unclear.

Low point within pavement area, insufficient slope to adjacent storm structures. Resulting in accumulation of water, sediment and debris in area.