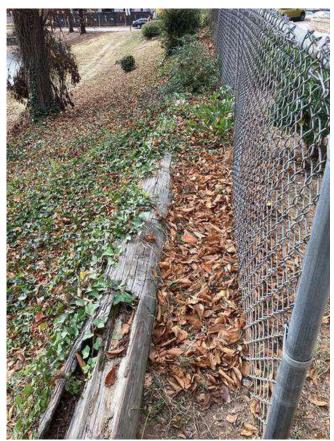

# **#85 Field Area Existing Stone Wall**

Status

Open

**Type** Issue

Description

Existing stone wall appears in relatively good / fair condition. Significantly overgrown with vines & vegetation in areas.

Drainage behind & at top of wall not clearly defined to divert water around structure.

Fencing along top of wall in poor condition.

Miscellaneous equipment and concrete pads exist throughout area.

**Photos** 