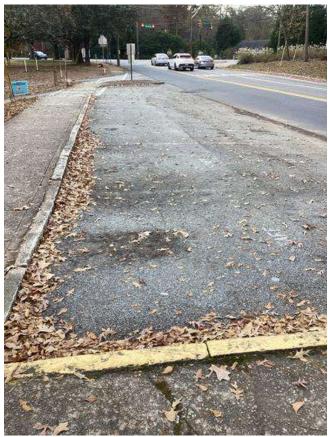

# **#94 Field Parking Area: Pavement & Drainage**

Status

Open

Туре

Issue

Description

Asphalt pavement and curb in gutter conditions experiencing cracking & settling, appear to be in fair / poor condition.

Striping is faded or missing in areas.

Inlet and structure appear to be full of trash and debris. Multiple pipes into structure not reflected on survey. Direction of drainage unclear.

Low point within pavement area, insufficient slope to adjacent storm structures. Resulting in accumulation of water, sediment and debris in area.