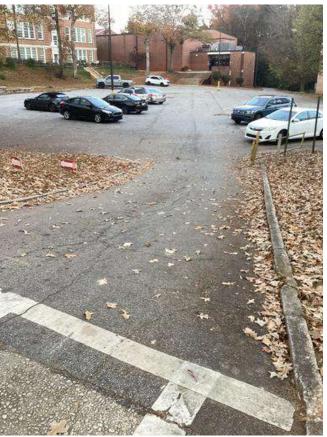

# **#94 Field Parking Area: Pavement & Drainage**

Status

Open

Туре

Issue

Description

Asphalt pavement and curb in gutter conditions experiencing cracking & settling, appear to be in fair / poor condition.

Striping is faded or missing in areas.

Inlet and structure appear to be full of trash and debris. Multiple pipes into structure not reflected on survey. Direction of drainage unclear.

Low point within pavement area, insufficient slope to adjacent storm structures. Resulting in accumulation of water, sediment and debris in area.