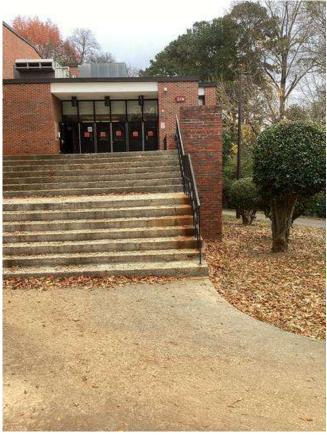

# **#87 1953 Building Eastern Stair Connection**

Status

Open

**Type** Issue

**Description** 

Existing sidewalk and stairs experiencing cracking and appear to be in moderate / poor condition. Stair handrails do not appear to adhere to standard configuration.