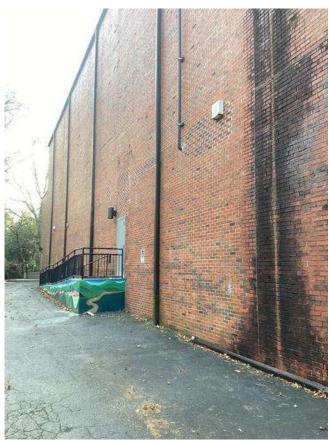

# **#95 Field to Central Courtyard Connection: Drainage & Sidewalks**

**Status** 

Created Open

Dec 5, 2023 10:10 AM clanman@eberly.net

**Type** 

**Last Updated** Issue

Jan 29, 2024 11:45 AM

# **Description**

Existing concrete sidewalks, stairs, & wall experiencing cracking and staining. Condition varies in areas ranging from good / fair / poor conditions.

Drainage throughout area not clearly defined. Stormwater route to structure / pipes unclear or does not drain.

Handrails do not appear to adhere to standard / code requirements.

Landscape areas slopes vary, relatively dense vegetative cover exists throughout. Minor erosion occurring in areas.