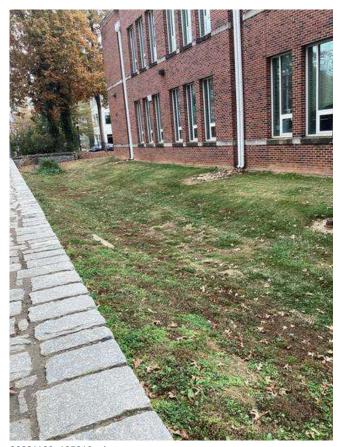

# **#95 Field to Central Courtyard Connection: Drainage & Sidewalks**

**Status** 

Created Open

Dec 5, 2023 10:10 AM clanman@eberly.net

**Type** 

**Last Updated** Issue

Jan 29, 2024 11:45 AM

# **Description**

Existing concrete sidewalks, stairs, & wall experiencing cracking and staining. Condition varies in areas ranging from good / fair / poor conditions.

Drainage throughout area not clearly defined. Stormwater route to structure / pipes unclear or does not drain.

Handrails do not appear to adhere to standard / code requirements.

Landscape areas slopes vary, relatively dense vegetative cover exists throughout. Minor erosion occurring in areas.