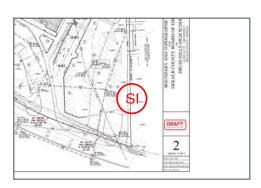

# **#83 Central Campus Pedestrian Connections & Wooded Area**

Status Open Created

Dec 5, 2023 10:09 AM

clanman@eberly.net

**Type** Issue

**Last Updated** 

Jan 28, 2024 10:29 PM

# SI)

Sheet

2

# **Description**

Existing concrete sidewalks, ramps, and walls experiencing cracking and staining. Condition varies in areas ranging from good / fair / poor conditions.

Existing canopy downspouts / boot connections in fair / poor conditions.

Landscape areas slopes vary, relatively dense vegetative cover exists throughout. Minor erosion occurring in areas.