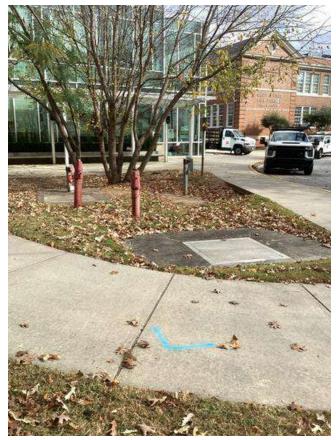

# **#83 Central Campus Pedestrian Connections & Wooded Area**

Status Open Created

Dec 5, 2023 10:09 AM

clanman@eberly.net

**Type** Issue

**Last Updated** 

Jan 28, 2024 10:29 PM

# **Description**

Existing concrete sidewalks, ramps, and walls experiencing cracking and staining. Condition varies in areas ranging from good / fair / poor conditions.

Existing canopy downspouts / boot connections in fair / poor conditions.

Landscape areas slopes vary, relatively dense vegetative cover exists throughout. Minor erosion occurring in areas.