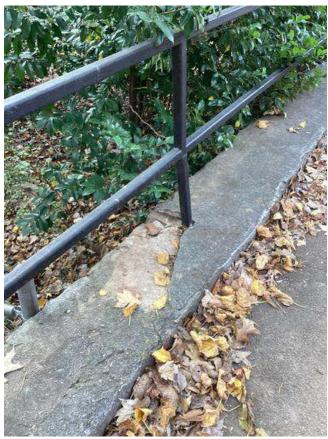

# **#95 Field to Central Courtyard Connection: Drainage & Sidewalks**

**Status** 

Created Open

Dec 5, 2023 10:10 AM clanman@eberly.net

**Type** 

**Last Updated** Issue

Jan 29, 2024 11:45 AM

# **Description**

Existing concrete sidewalks, stairs, & wall experiencing cracking and staining. Condition varies in areas ranging from good / fair / poor conditions.

Drainage throughout area not clearly defined. Stormwater route to structure / pipes unclear or does not drain.

Handrails do not appear to adhere to standard / code requirements.

Landscape areas slopes vary, relatively dense vegetative cover exists throughout. Minor erosion occurring in areas.