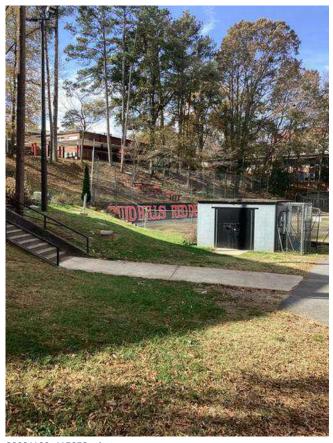

#### **#86 1961 Lift Station**

**Status** 

Open

**Type** Issue

Description

1961 Lift Station Building, pump & well. System appears to be leaking & in poor condition (Owner notified day of regarding conditions).

#### Created

Dec 5, 2023 10:10 AM clanman@eberly.net

**Last Updated** 

Jan 28, 2024 10:44 PM