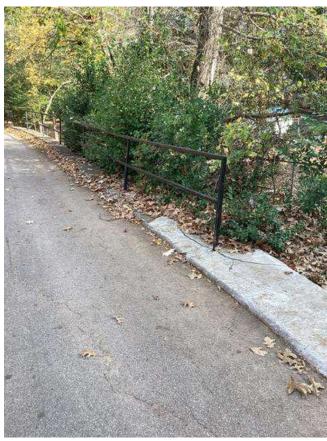

# **#95 Field to Central Courtyard Connection: Drainage & Sidewalks**

**Status** 

Created Open

Dec 5, 2023 10:10 AM clanman@eberly.net

**Type** 

**Last Updated** Issue

Jan 29, 2024 11:45 AM

# **Description**

Existing concrete sidewalks, stairs, & wall experiencing cracking and staining. Condition varies in areas ranging from good / fair / poor conditions.

Drainage throughout area not clearly defined. Stormwater route to structure / pipes unclear or does not drain.

Handrails do not appear to adhere to standard / code requirements.

Landscape areas slopes vary, relatively dense vegetative cover exists throughout. Minor erosion occurring in areas.