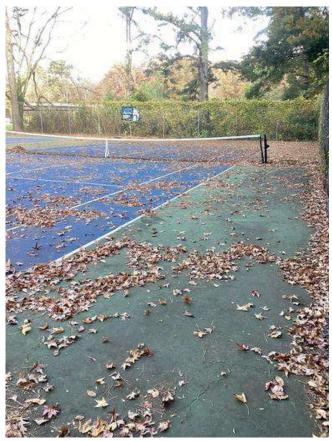

### **#42 Tennis Courts**

**Status** 

Open

**Type** Issue

**Description** 

Tennis Court gates and fencing damaged / warped in areas. Court surface experiencing significant staining and cracking throughout surface.

#### Created

Dec 5, 2023 9:01 AM clanman@eberly.net

**Last Updated** 

Jan 28, 2024 7:45 PM

#### **Sheet**

2

### **Photos**

20231120\_095111\_photo **Cody Lanman** Nov 20, 2023 9:51 AM

20231120\_095105\_photo **Cody Lanman** Nov 20, 2023 9:51 AM

20231120\_095030\_photo **Cody Lanman** Nov 20, 2023 9:50 AM

20231120\_095017\_photo **Cody Lanman** Nov 20, 2023 9:50 AM