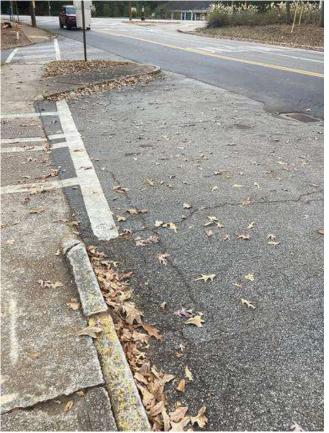

# **#94 Field Parking Area: Pavement & Drainage**

Status

Open

Туре

Issue

Description

Asphalt pavement and curb in gutter conditions experiencing cracking & settling, appear to be in fair / poor condition.

Striping is faded or missing in areas.

Inlet and structure appear to be full of trash and debris. Multiple pipes into structure not reflected on survey. Direction of drainage unclear.

Low point within pavement area, insufficient slope to adjacent storm structures. Resulting in accumulation of water, sediment and debris in area.