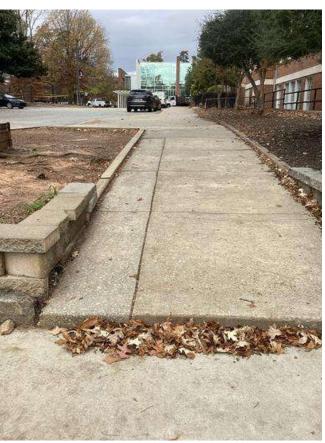

# **#85 Field Area Existing Stone Wall**

Status

Open

**Type** Issue

Description

Existing stone wall appears in relatively good / fair condition. Significantly overgrown with vines & vegetation in areas.

Drainage behind & at top of wall not clearly defined to divert water around structure.

Fencing along top of wall in poor condition.

Miscellaneous equipment and concrete pads exist throughout area.

**Photos** 