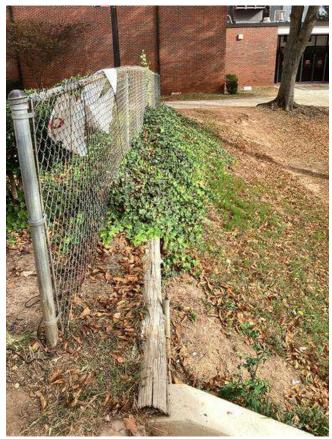

# **#85 Field Area Existing Stone Wall**

Status

Open

**Type** Issue

Description

Existing stone wall appears in relatively good / fair condition. Significantly overgrown with vines & vegetation in areas.

Drainage behind & at top of wall not clearly defined to divert water around structure.

Fencing along top of wall in poor condition.

Miscellaneous equipment and concrete pads exist throughout area.

**Photos** 