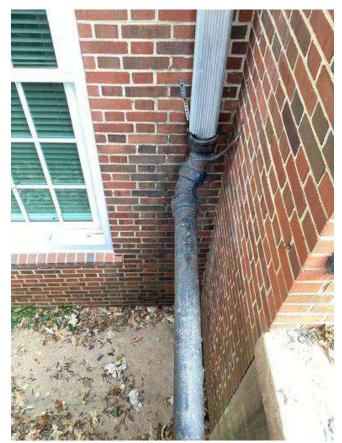

# **#95 Field to Central Courtyard Connection: Drainage & Sidewalks**

**Status** 

Created Open

Dec 5, 2023 10:10 AM clanman@eberly.net

**Type** 

**Last Updated** Issue

Jan 29, 2024 11:45 AM

# **Description**

Existing concrete sidewalks, stairs, & wall experiencing cracking and staining. Condition varies in areas ranging from good / fair / poor conditions.

Drainage throughout area not clearly defined. Stormwater route to structure / pipes unclear or does not drain.

Handrails do not appear to adhere to standard / code requirements.

Landscape areas slopes vary, relatively dense vegetative cover exists throughout. Minor erosion occurring in areas.