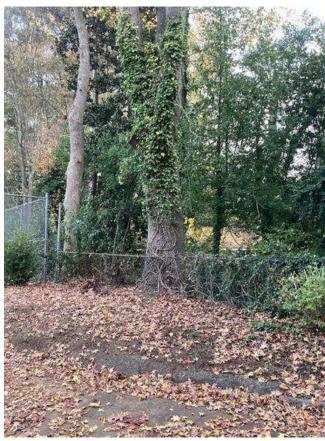

# **#40 Gymnasium Northeastern Parking area: Large Boundary Trees**

Status

Open

Type Issue

**Description** 

Large Oak & Gum boundary trees. (Tree species indicated are as reflected on 2007 Survey) Created

Dec 5, 2023 9:01 AM clanman@eberly.net

**Last Updated** 

Jan 28, 2024 7:40 PM

**Sheet** 

2

20231120\_094608\_photo **Cody Lanman** Nov 20, 2023 9:46 AM

20231120\_094601\_photo **Cody Lanman** Nov 20, 2023 9:46 AM

20231120\_094555\_photo **Cody Lanman** Nov 20, 2023 9:45 AM