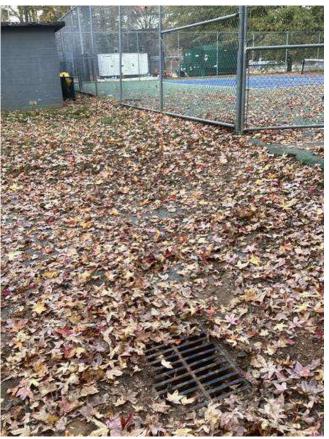

# **#94 Field Parking Area: Pavement & Drainage**

Status

Open

Туре

Issue

Description

Asphalt pavement and curb in gutter conditions experiencing cracking & settling, appear to be in fair / poor condition.

Striping is faded or missing in areas.

Inlet and structure appear to be full of trash and debris. Multiple pipes into structure not reflected on survey. Direction of drainage unclear.

Low point within pavement area, insufficient slope to adjacent storm structures. Resulting in accumulation of water, sediment and debris in area.