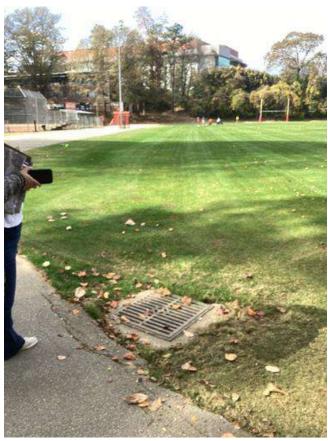

# **#95 Field to Central Courtyard Connection: Drainage & Sidewalks**

**Status** 

Created Open

Dec 5, 2023 10:10 AM clanman@eberly.net

**Type** 

**Last Updated** Issue

Jan 29, 2024 11:45 AM

# **Description**

Existing concrete sidewalks, stairs, & wall experiencing cracking and staining. Condition varies in areas ranging from good / fair / poor conditions.

Drainage throughout area not clearly defined. Stormwater route to structure / pipes unclear or does not drain.

Handrails do not appear to adhere to standard / code requirements.

Landscape areas slopes vary, relatively dense vegetative cover exists throughout. Minor erosion occurring in areas.