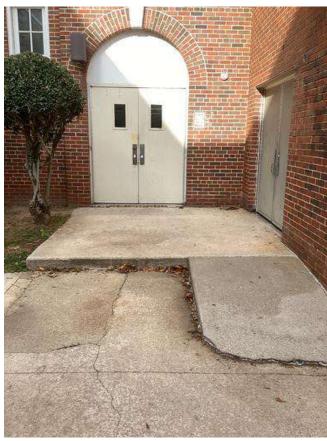

# **#83 Central Campus Pedestrian Connections & Wooded Area**

Status Open Created

Dec 5, 2023 10:09 AM

clanman@eberly.net

**Type** Issue

**Last Updated** 

Jan 28, 2024 10:29 PM

# **Description**

Existing concrete sidewalks, ramps, and walls experiencing cracking and staining. Condition varies in areas ranging from good / fair / poor conditions.

Existing canopy downspouts / boot connections in fair / poor conditions.

Landscape areas slopes vary, relatively dense vegetative cover exists throughout. Minor erosion occurring in areas.