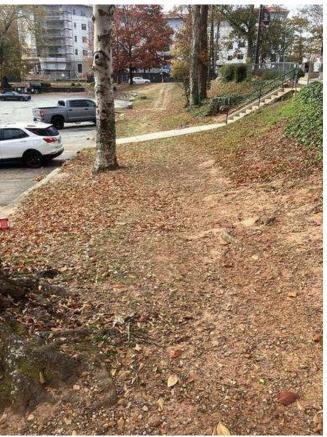

# **#95 Field to Central Courtyard Connection: Drainage & Sidewalks**

**Status** 

Created Open

Dec 5, 2023 10:10 AM clanman@eberly.net

**Type** 

**Last Updated** Issue

Jan 29, 2024 11:45 AM

# **Description**

Existing concrete sidewalks, stairs, & wall experiencing cracking and staining. Condition varies in areas ranging from good / fair / poor conditions.

Drainage throughout area not clearly defined. Stormwater route to structure / pipes unclear or does not drain.

Handrails do not appear to adhere to standard / code requirements.

Landscape areas slopes vary, relatively dense vegetative cover exists throughout. Minor erosion occurring in areas.