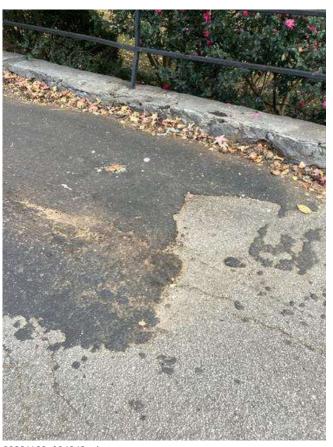

# **#83 Central Campus Pedestrian Connections & Wooded Area**

Status Open Created

Dec 5, 2023 10:09 AM

clanman@eberly.net

**Type** Issue

**Last Updated** 

Jan 28, 2024 10:29 PM

# **Description**

Existing concrete sidewalks, ramps, and walls experiencing cracking and staining. Condition varies in areas ranging from good / fair / poor conditions.

Existing canopy downspouts / boot connections in fair / poor conditions.

Landscape areas slopes vary, relatively dense vegetative cover exists throughout. Minor erosion occurring in areas.