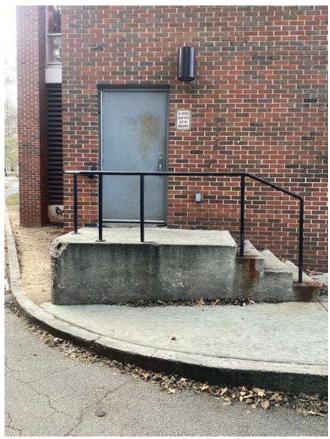

# **#95 Field to Central Courtyard Connection: Drainage & Sidewalks**

**Status** 

Created Open

Dec 5, 2023 10:10 AM clanman@eberly.net

**Type** 

**Last Updated** Issue

Jan 29, 2024 11:45 AM

# **Description**

Existing concrete sidewalks, stairs, & wall experiencing cracking and staining. Condition varies in areas ranging from good / fair / poor conditions.

Drainage throughout area not clearly defined. Stormwater route to structure / pipes unclear or does not drain.

Handrails do not appear to adhere to standard / code requirements.

Landscape areas slopes vary, relatively dense vegetative cover exists throughout. Minor erosion occurring in areas.