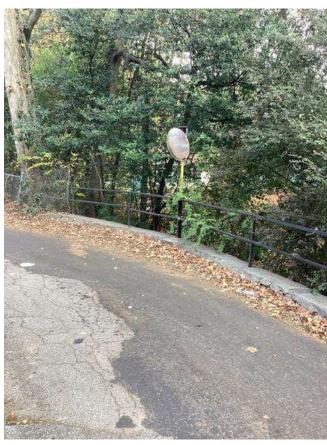

# **#83 Central Campus Pedestrian Connections & Wooded Area**

Status Open Created

Dec 5, 2023 10:09 AM

clanman@eberly.net

**Type** Issue

**Last Updated** 

Jan 28, 2024 10:29 PM

# **Description**

Existing concrete sidewalks, ramps, and walls experiencing cracking and staining. Condition varies in areas ranging from good / fair / poor conditions.

Existing canopy downspouts / boot connections in fair / poor conditions.

Landscape areas slopes vary, relatively dense vegetative cover exists throughout. Minor erosion occurring in areas.