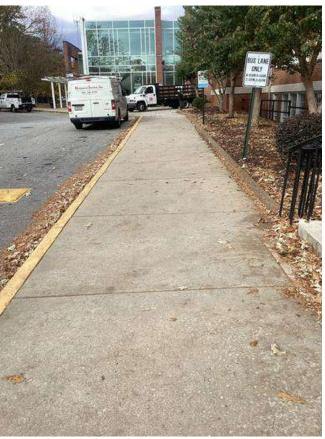

# **#94 Field Parking Area: Pavement & Drainage**

Status

Open

Туре

Issue

Description

Asphalt pavement and curb in gutter conditions experiencing cracking & settling, appear to be in fair / poor condition.

Striping is faded or missing in areas.

Inlet and structure appear to be full of trash and debris. Multiple pipes into structure not reflected on survey. Direction of drainage unclear.

Low point within pavement area, insufficient slope to adjacent storm structures. Resulting in accumulation of water, sediment and debris in area.