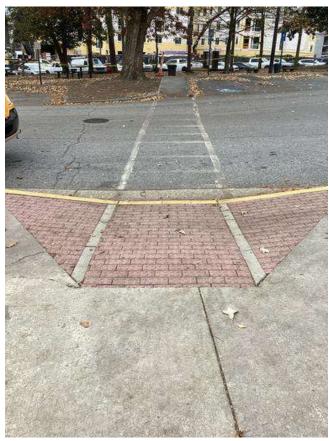

## **#78 Bus Drop-off: Exit Driveway**

Status Created

Open Dec 5, 2023 10:09 AM

clanman@eberly.net

Type

ISSUE Last Updated

Jan 28, 2024 10:20 PM

## **Description**

Asphalt driveway and curb in gutter conditions experiencing some cracking & settling, appear to be in good / fair condition.

Sidewalks experiencing some cracking and chipping, appear in fair condition.

Driveway configuration and connection to right-of-way not does not appear to adhere to standard recommendations and does not appear to meet code dimensions.

ADA curb ramps and crosswalk do not appear to be compliant, and crosswalk striping faded.