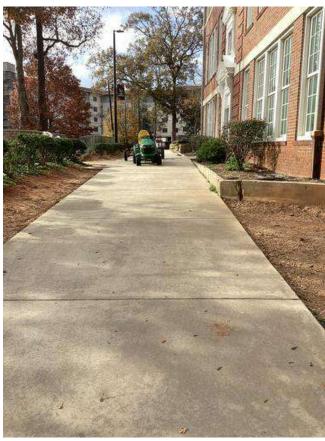

# **#83 Central Campus Pedestrian Connections & Wooded Area**

Status Open Created

Dec 5, 2023 10:09 AM

clanman@eberly.net

**Type** Issue

**Last Updated** 

Jan 28, 2024 10:29 PM

# **Description**

Existing concrete sidewalks, ramps, and walls experiencing cracking and staining. Condition varies in areas ranging from good / fair / poor conditions.

Existing canopy downspouts / boot connections in fair / poor conditions.

Landscape areas slopes vary, relatively dense vegetative cover exists throughout. Minor erosion occurring in areas.