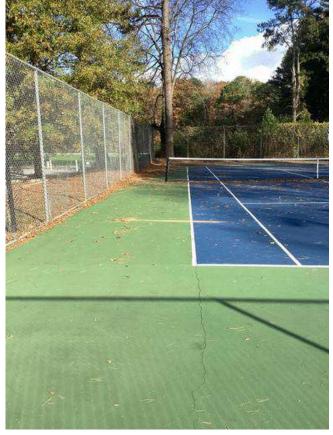

### **#42 Tennis Courts**

**Status** 

Open

**Type** Issue

**Description** 

Tennis Court gates and fencing damaged / warped in areas. Court surface experiencing significant staining and cracking throughout surface.

#### Created

Dec 5, 2023 9:01 AM clanman@eberly.net

**Last Updated** 

Jan 28, 2024 7:45 PM

#### **Sheet**

2

### **Photos**

20231120\_095111\_photo **Cody Lanman** Nov 20, 2023 9:51 AM

20231120\_095105\_photo **Cody Lanman** Nov 20, 2023 9:51 AM

20231120\_095030\_photo **Cody Lanman** Nov 20, 2023 9:50 AM

20231120\_095017\_photo **Cody Lanman** Nov 20, 2023 9:50 AM