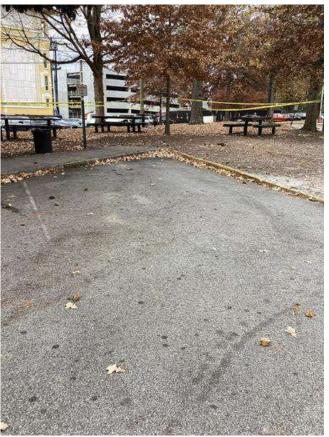

# **#94 Field Parking Area: Pavement & Drainage**

Status

Open

Туре

Issue

Description

Asphalt pavement and curb in gutter conditions experiencing cracking & settling, appear to be in fair / poor condition.

Striping is faded or missing in areas.

Inlet and structure appear to be full of trash and debris. Multiple pipes into structure not reflected on survey. Direction of drainage unclear.

Low point within pavement area, insufficient slope to adjacent storm structures. Resulting in accumulation of water, sediment and debris in area.