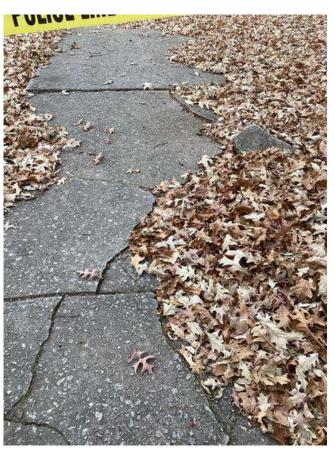

# **#79 Sidewalk Connection to Central Courtyard**

Status Created

Open Dec 5, 2023 10:09 AM

clanman@eberly.net

Type

ISSUE Last Updated

Jan 28, 2024 10:22 PM

## **Description**

Existing concrete sidewalks & walls experiencing cracking and staining.
Condition varies in areas ranging from good / fair / poor conditions.

Connecting landings at sidewalk connections appear to be nearing / exceeding allowable slopes.

Landscape areas vegetation is sparse in areas and grading does not consistently slope away from buildings / features.

Window well full of trash and debris. No drainage infrastructure present within area.