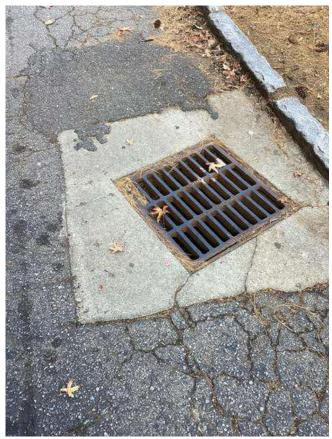

# **#94 Field Parking Area: Pavement & Drainage**

Status

Open

Туре

Issue

Description

Asphalt pavement and curb in gutter conditions experiencing cracking & settling, appear to be in fair / poor condition.

Striping is faded or missing in areas.

Inlet and structure appear to be full of trash and debris. Multiple pipes into structure not reflected on survey. Direction of drainage unclear.

Low point within pavement area, insufficient slope to adjacent storm structures. Resulting in accumulation of water, sediment and debris in area.