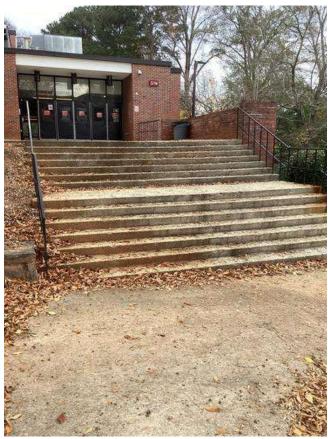

# **#87 1953 Building Eastern Stair Connection**

Status

Open

**Type** Issue

**Description** 

Existing sidewalk and stairs experiencing cracking and appear to be in moderate / poor condition. Stair handrails do not appear to adhere to standard configuration.