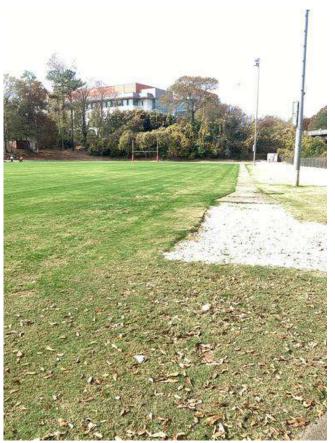

# **#95 Field to Central Courtyard Connection: Drainage & Sidewalks**

**Status** 

Created Open

Dec 5, 2023 10:10 AM clanman@eberly.net

**Type** 

**Last Updated** Issue

Jan 29, 2024 11:45 AM

# **Description**

Existing concrete sidewalks, stairs, & wall experiencing cracking and staining. Condition varies in areas ranging from good / fair / poor conditions.

Drainage throughout area not clearly defined. Stormwater route to structure / pipes unclear or does not drain.

Handrails do not appear to adhere to standard / code requirements.

Landscape areas slopes vary, relatively dense vegetative cover exists throughout. Minor erosion occurring in areas.