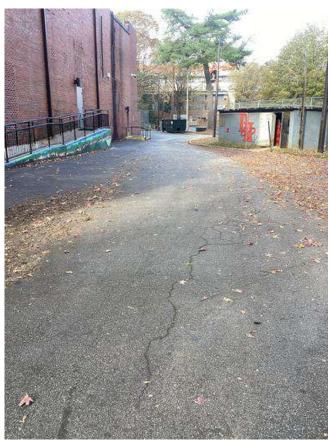

# **#94 Field Parking Area: Pavement & Drainage**

Status

Open

Туре

Issue

Description

Asphalt pavement and curb in gutter conditions experiencing cracking & settling, appear to be in fair / poor condition.

Striping is faded or missing in areas.

Inlet and structure appear to be full of trash and debris. Multiple pipes into structure not reflected on survey. Direction of drainage unclear.

Low point within pavement area, insufficient slope to adjacent storm structures. Resulting in accumulation of water, sediment and debris in area.