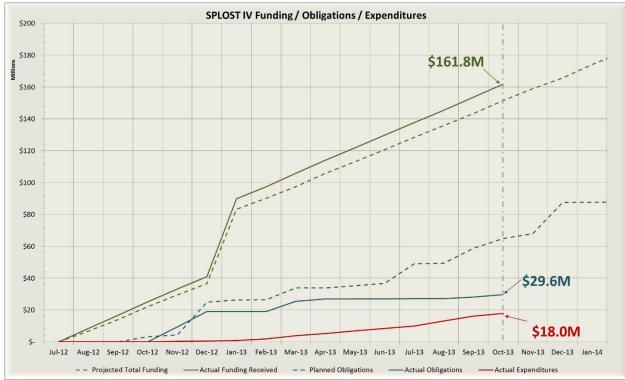

### 3. Status of Funding, Obligations, and Expenditures

Because the SPLOST IV Program is operated on a "cash flow basis," it is critical for the actual funding received to trend at or above the budgeted/planned funding and above projected obligations. As you can see from the Chart 1 below, this is indeed the case. Actual funding is trending over 6.8% above projected funding.

**Chart 1: SPLOST IV Funding, Obligations, and Expenditures** As the program continues to mature we will continue to develop our reporting tools.

In the Graph below, "Funding" is shown in green, "Obligations" are shown in blue, and "Expenditures" are shown in red. Projected values are shown in dotted lines and actual values are shown in solid lines.

Chart 1: SPLOST IV Funding, Obligations, and Expenditures

This period, the actual funding to date of \$161.8 million exceeds the projected funding of \$151.5 million by \$10.3 million. The actual obligations of \$29.6 million are less than the total projected obligations of \$84.0 million by \$54.4 million. The Program's total obligations of \$29.6 million continues to be less than the total funding receipts of \$161.8 million. This variance of \$132.2 million, will close significantly in the coming months with the obligation (ordering) of a considerable volume of technology equipment and the anticipating for construction projects: Fernbank ES, Peachcrest ES, Henderson MS addition, and Redan HS addition. In addition, there are other small projects in procurement for construction that will be awarded soon. The requirement is to always keep the obligations less than the funding.