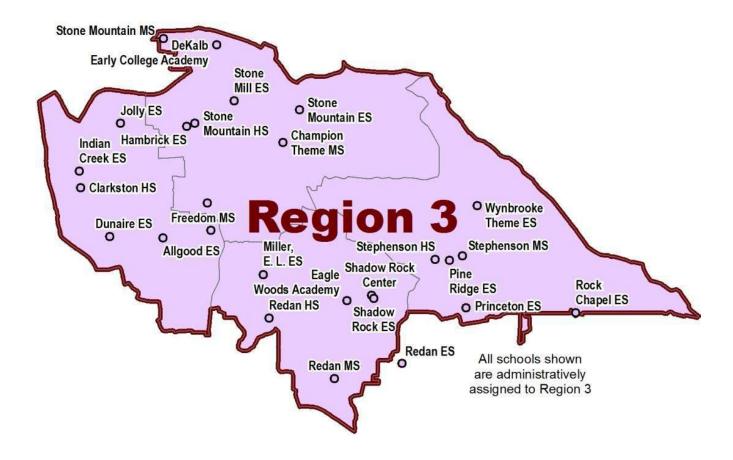

### B. Regional Program Summary

For each of the five regions of the district, this portion of the MSR is structured to give the reader a dashboard review of the **active** projects, including SPLOST III and IV funding information. For the purpose of this report, a project is considered "active" from the Early Start Date identified on the Master Program Schedule through the project's final closeout. District-wide projects are also addressed here. For ease of use, the regions are color coded to correspond to the regional map inside the front cover of this MSR, with the color gray associated with the District-wide projects.

The sub-sections include the following information:

- Region-specific information on each of the Regions, along with each Region's share of District-Wide Projects
- Regional budget summaries that include charts showing the funding activity of the remaining SPLOST III and SPLOST IV active projects
- List of active projects by school location with their specific budget information
- Regional map with school locations
- Master schedule of active projects