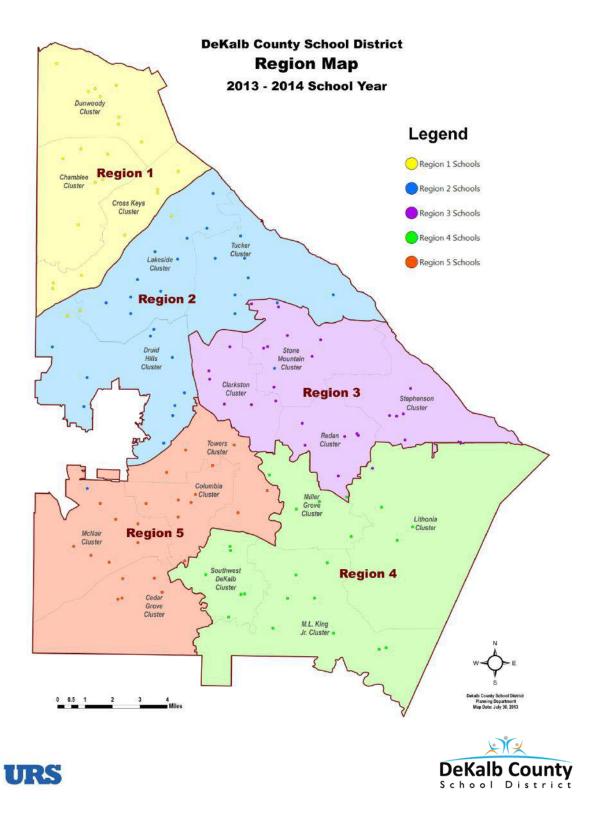

### B. Regional Program Summary

For each of the five regions of the district, this portion of the MSR is structured to give the reader a dashboard review of the **active** projects, including SPLOST III and IV funding information. For the purpose of this report, a project is considered "active" from the Early Start Date identified on the Master Program Schedule through the project's final closeout. District-wide projects are also addressed here. For ease of use, the regions are color coded to correspond to the regional map inside the front cover of this MSR, with the color gray associated with the District-wide projects.

The sub-sections include the following information:

- Region-specific information on each of the Regions, along with each Region's share of District-Wide Projects
- Regional budget summaries that include charts showing the funding activity of the remaining SPLOST III and SPLOST IV active projects
- List of active projects by school location with their specific budget information
- Regional map with school locations
- Master schedule of active projects