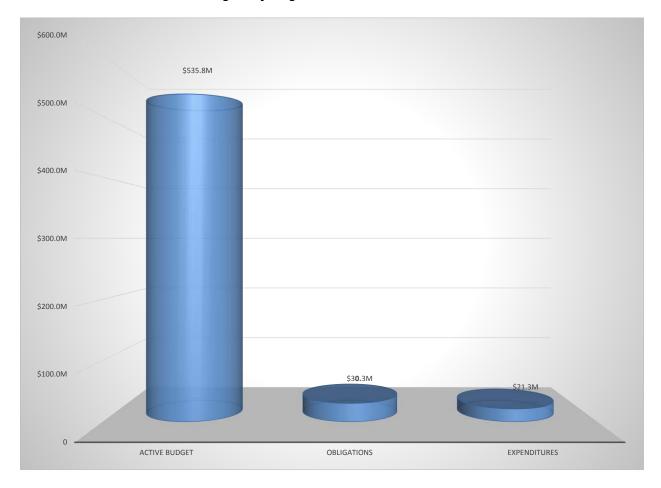

\$350.0 million

Total Active Budget,
\$310.4 million

\$250.0 million

\$150.0 million

S150.0 million

Diligations to Date,
\$29.6 million

Expenditures to Date,
\$18.0 million

Chart 3: Value of Active and Completed SPLOST IV (Funding 422) Projects