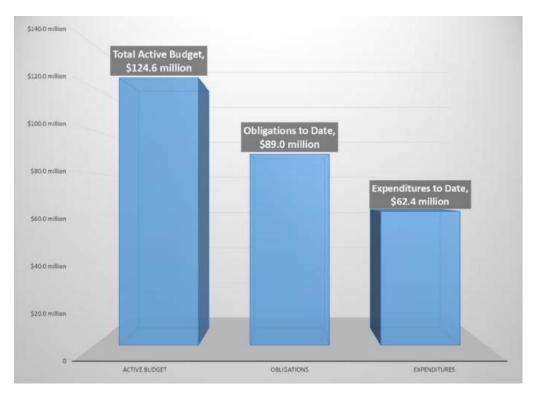

Chart 2: Revenue: Actual vs. Projected %

Chart 3: Value of Active SPLOST IV (Funding 422) Projects and Chart 4: Value of Active Funding 415 & 421 Projects is an aspect of the current program that has not been fully recognized. Chart 1 on the previous page represents funding, obligations, and expenditures for SPLOST IV only. SPLOST III projects, which is a major part of this program are and have not been shown in chart 1. These are projects that were transitioned from the previous Program Manager at the end of the contractural period for SPLOST III and were included in the URS Team's scope of work to be completed under our existing contract agreement with the District. However, because these projects are supported by separate funding sources it is difficult to report them on the same graphic. As referenced in Chart 4, the URS Team is currently managing 30 SPLOST III (421 funding code) active projects with a total value of \$66,944,831. There is also one project associated with SPLOST III (415 funding code) for Chamblee Charter HS with total value of \$57.6 million, totalling \$124.6 million. We currently have approximatly \$89.0 million obligated and approximatly \$62.4 million expended.