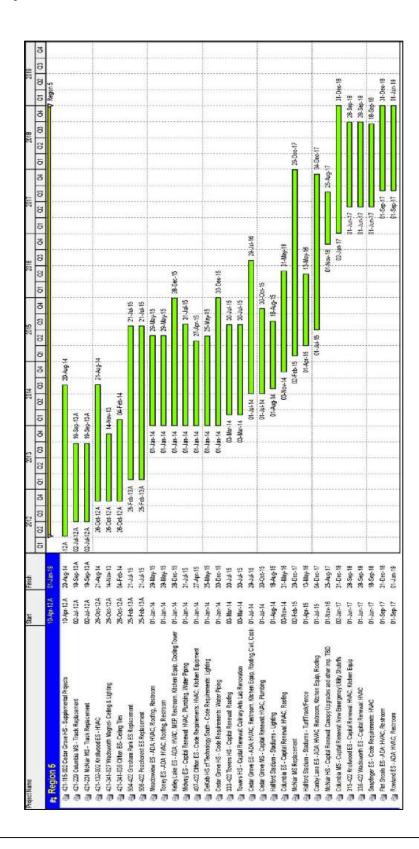

### B. Regional Program Summary

For each of the five regions of the district, this portion of the MSR is structured to give the reader a dashboard review of the **active** projects, including SPLOST III and IV funding information. For the purpose of this report, a project is considered "active" from the Early Start Date identified on the Master Program Schedule through the project's final closeout. District-wide projects are also addressed here. For ease of use, the regions are color coded to correspond to the regional map inside the front cover of this MSR, with the color gray associated with the District-wide projects.

The sub-sections include the following information:

- Region-specific information on each of the Regions, along with each Region's share of District-Wide Projects
- Regional budget summaries that include charts showing the funding activity of the remaining SPLOST III and SPLOST IV active projects
- List of active projects by school location with their specific budget information
- Regional map with school locations
- Master schedule of active projects