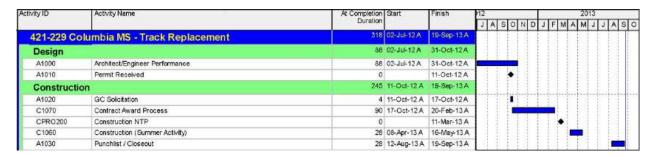

| \$0                      | \$0       | \$0                                |
| SUBTOTAL TECHNOLOGY               | \$0                               | \$0                    | \$0                      | \$0       | \$0                                |
| SUBTOTAL CONTINGENCY              | \$0                               | \$0                    | \$0                      | \$0       | \$0                                |
| PROJECT TOTAL                     | \$250,000                         | \$182,338              | \$250,000                | \$147,933 | \$0                                |

## Change Order Summary

No change orders have been executed during this period.

## **Project Schedule Update**

This project is currently forecasted to complete on schedule.



#### **Major Project Issues**

No major issues to report at this time.





### Cross Keys HS (421-106-002)

**HVAC Administration Office** 

Project Manager Fritzgerald Joseph, URS Architect/Engineer Spurlock & Associates

Project Phase Construction Contractor Water Mechanical, Inc.



Front Entrance



Administration Area - Current Carrier HVAC Rooftop Unit



Teachers' Lounge

## **Project Scope of Work**

- Cross Keys High is located at 1626 N. Druid Hills Road NE, Atlanta, GA 30319.
- The first school facility was built in 1958 and the current size is approximately 175,847 SF.
- The scope of this project is to upgrade the heating, ventilation, and air conditioning in the Administration Office.

#### **Project Status Update**

- Kick Off meeting with Water Mechanical conducted Octobe