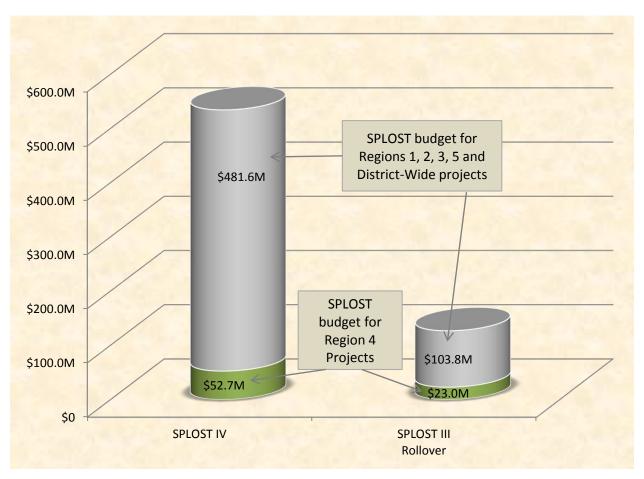

### B. Regional Program Summary

For each of the five regions of the district, this portion of the MSR is structured to give the reader a dashboard review of the **active** projects, including SPLOST III and IV funding information. For the purpose of this report, a project is considered "active" from the Early Start Date identified on the Master Program Schedule through the project's final closeout. District-wide projects are also addressed here. For ease of use, the regions are color coded to correspond to the regional map inside the front cover of this MSR, with the color gray associated with the District-wide projects.

The sub-sections include the following information:

- Region-specific information on each of the Regions, along with each Region's share of District-Wide Projects
- Regional budget summaries that include charts showing the funding activity of the remaining SPLOST III and SPLOST IV active projects
- List of active projects by school location with their specific budget information
- Regional map with school locations
- Master schedule of active projects