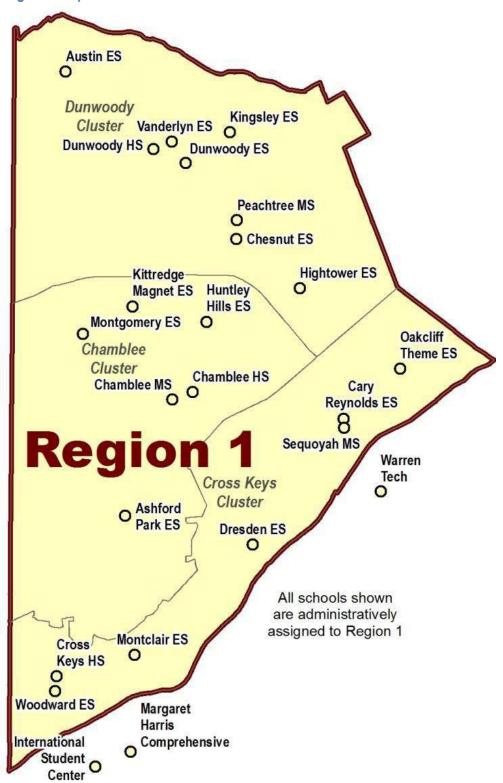

### B. Regional Program Summary

For each of the five regions of the district, this portion of the MSR is structured to give the reader a dashboard review of the **active** projects, including SPLOST III and IV funding information. For the purpose of this report, a project is considered "active" from the Early Start Date identified on the Master Program Schedule through the project's final closeout. District-wide projects are also addressed here. For ease of use, the regions are color coded to correspond to the regional map inside the front cover of this MSR, with the color gray associated with the District-wide projects.

The sub-sections include the following information:

- Region-specific information on each of the Regions, along with each Region's share of District-Wide Projects
- Regional budget summaries that include charts showing the funding activity of the remaining SPLOST III and SPLOST IV active projects
- List of active projects by school location with their specific budget information
- Regional map with school locations
- Master schedule of active projects