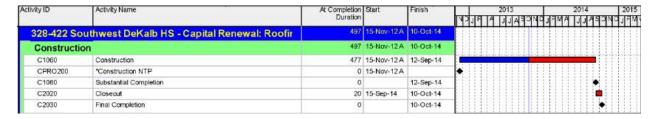

| \$0                    | \$0                      | \$0     | \$0                                |
| SUBTOTAL TECHNOLOGY               | \$0                               | \$0                    | \$0                      | \$0     | \$0                                |
| SUBTOTAL CONTINGENCY              | \$22,120                          | \$0                    | \$22,120                 | \$0     | \$0                                |
| PROJECT TOTAL                     | \$562,852                         | \$0                    | \$562,852                | \$0     | \$0                                |

## Change Order Summary

No change orders have been executed during this period.

## **Project Schedule Update**

This project is currently forecasted to complete on schedule.



### **Major Project Issues**





### Southwest DeKalb HS (514-422)

Renovations - 5100 and 5200 Halls

Project Manager Robert Mitchell, URS Architect/Engineer Perkins +Will, Inc.

Project Phase Design Contractor TBD





Interior Hallway

Interior Doorway

### **Project Scope of Work**

- Southwest DeKalb High is located at 2863 Kelley Chapel Road, Decatur, GA 30034.
- The first school facility was built in 1967 and the current size is approximately 206,179 SF.

The scope of work includes professional design and engineering services that include:

- Upgrade the existing HVAC system
- Install a sprinkler system
- Electrical and lighting upgrades
- Replace existing plumbing for the restrooms
- ADA and Fire/Life safety upgrades

#### **Project Status Update**

- Perkins + Will was selected