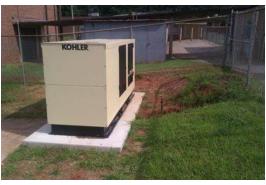

| \$18,175                 | \$0     | \$0                                |
| ı | PROJECT TOTAL                     | \$462,463                         | \$0                    | \$462,463                | \$420   | \$0                                |

## **Project Schedule Update**

This project is currently forecasted to complete on schedule.



#### **Major Project Issues**





### Emergency Generators (421-321-015E)

Bulk Purchase Program Emergency Generator Installation

**Locations** Chesnut Charter School

McNair Middle School

DeKalb High School of Technology - South

Project Manager H Wayne Channer, URS Architect/Engineer HESM&A

Project Phase Construction Contractor Caldwell Electrical Contractors



New Security Fencing at DHST-S



Chesnut ES Automatic Transfer Switches



New Generator at McNair MS

# **Project Scope of Work**

- The scope of work includes the installation and/ or replacement of emergency generators at three schools.
- These generators are to pick up the emergency load for the fire alarm system, intercom system, security system, exit lights, MDF room HVAC unit, MDF room equipment, telephone system, kitchen milk cooler, walk in cooler/freezer units, sanitary sewer lift station, emergency lighting. Schools included in this project are:
- Chesnut Elementary School is located at 4576 N. Peachtree Road, Dunwoody, GA 30338. The first school facility was built in 1969 and the current size is approximately 52,018 SF.





- DeKalb High School of Technology South is located at 3303 Panthersville Road, Decatur, GA 30034.
   The first school facilit