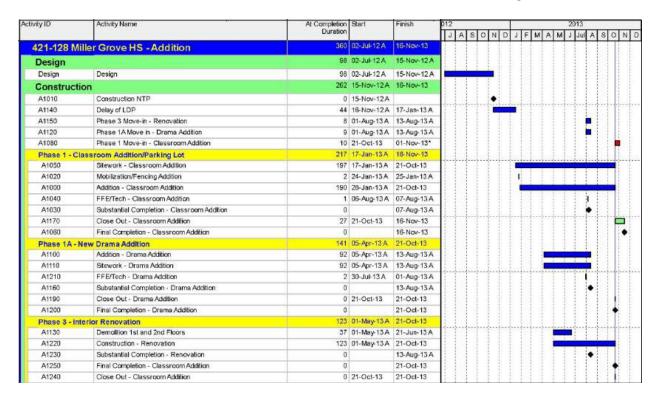

|
| SUBTOTAL TECHNOLOGY               | \$300,000                         | \$0                    | \$300,000                | \$0         | \$0                                        |
| SUBTOTAL CONTINGENCY              | \$102,400                         | \$0                    | \$102,400                | \$0         | \$0                                        |
| PROJECT TOTAL                     | \$6,095,989                       | \$5,436,192            | \$6,095,989              | \$1,263,945 | \$0                                        |

## Change Order Summary

Change Orders #3 was approved for \$4,142.00.

### **Project Schedule Update**

 Change Order #2 changed the schedule by an extention of 62 calendar days moving the completion date to October 16, 2013.







- During the Pre-Fire Marshall final inspection for the building addition it was discovered that the existing school generator would not start and that the existing fire sprinkler system had been yellow tagged.
- These items need to be addressed before the Fire Marshall could be notified for the Final Life Safety Inspection.
- Once these items are corrected and the Fire Marshal has completed his inspections the Certificate of Occpancy and the Substantial Completion Certificate can be issued.
- Once the contractor has passed his inspections a change order will be issued to cover the delay.
- Frequently during the Fire Marshal inspections components of the existing campus will be determented to be out of compliance.
- These items outside the Construction Contract need to be addressed befor