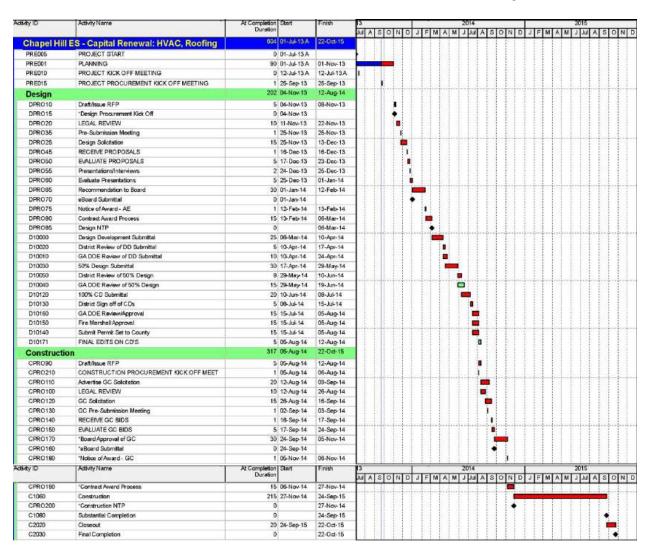

### **CIP SPLOST IV Projects in Scope Development (November 2013)**

- 122-422 Miller Grove MS
- 300-422 Allgood ES
- 307-422 Chapel Hill ES
- 103-422 Cary Reynolds
- 117-422 Kingsley ES
- 133-422 Vanderlyn ES
- 134-422 Woodward ES
- 107-422 Dunaire ES
- 111-422 Hambrick ES
- 112-422 Huntley Hills ES
- 114-422 Indian Creek ES
- 116-422 Kelley Lake ES
- 120-422 Meadowview ES
- 121-422 Midvale ES
- 123-422 Montgomery ES
- 130-422 Stone Mill ES
- 131-422 Stoneview ES
- 132-422 Toney ES
- 300-422 Allgood ES