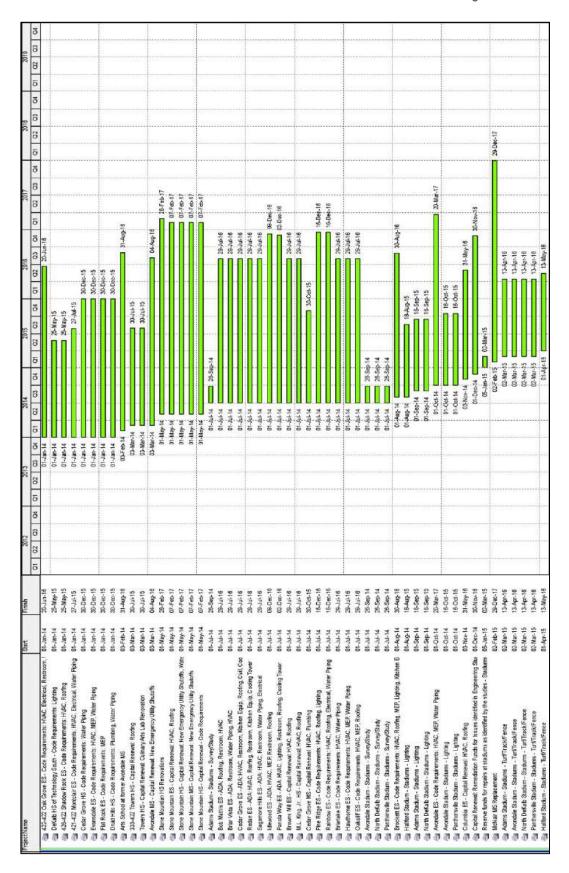

### 6. Alphabetical List of SPLOST III and SPLOST IV Projects

| Project Name                      | Project #   | SPLOST<br>III / IV | Region | Project<br>Start† | Project<br>Finish† | Total<br>Project<br>Budget | Project<br>Phase* | Report<br>Page<br>Number | On<br>Schedule   | On<br>Budget |
|-----------------------------------|-------------|--------------------|--------|-------------------|--------------------|----------------------------|-------------------|--------------------------|------------------|--------------|
| ADA Group A-3                     | 421-301-023 | III                | DCSD   | 11/12             | 08/14              | \$609,744                  | Design            | C-3                      | Yes              | Yes          |
| ADA Group B-3                     | 421-302-003 | III                | DCSD   | 11/12             | 08/14              | \$450,624                  | Design            | C-6                      | Yes              | Yes          |
| ADA Group C-2                     | 421-303-012 | III                | DCSD   | 11/12             | 07/14              | \$714,099                  | Design            | C-9                      | Yes              | Yes          |
| ADA Group C-3                     | 421-303-013 | III                | DCSD   | 11/12             | 07/14              | \$476,097                  | Design            | C-12                     | Yes              | Yes          |
| ADA Group D                       | 421-304     | III                | DCSD   | 11/12             | 04/14              | \$340,199                  | Pre-Con           | C-15                     | Yes              | Yes          |
| ADA Group E                       | 421-305     | III                | DCSD   | 07/12             | 04/14              | \$1,064,677                | Pre-Con           | C-18                     | Yes              | Yes          |
| Adams Stadium - Lighting          | 200-422     | IV                 | 2      | 09/14             | 09/15              | \$562,750                  | Not Active        | -                        |                  |              |
| Adams Stadium - Survey            | 201-422     | IV                 | 2      | 07/14             | 09/14              | \$11,847                   | Not Active        | -                        |                  |              |
| Adams Stadium - Turf/Track        | 202-422     | IV                 | 2      | 03/15             | 04/16              | \$1,421,683                | Not Active        | -                        |                  |              |
| AllIgood ES - Capital Renewal     | 300-422     | IV                 | 3      | 10/13             | 10/15              | \$1,449,030                | Pre-Design        | C-24                     | Yes              | Yes          |
| Alligood ES- Kitchen              | 421-341-043 | III                | 3      | 10/12             | 02/14              | \$400,000                  | Construct.        | C-21                     | Yes <sub>3</sub> | Yes          |
| Arts School at former Avondale    | 510-422     | IV                 | 2      | 03/14             | 08/16              | \$3,977,179                | Not Active        | -                        |                  |              |
| Ashford Park ES - ADA Group D     | 421-304     | III                | 1      |                   | Group D            | ADA Group D                | Pre-Con           | C-15                     | Yes              | Yes          |
| Ashford Park ES - Capital Renewal | 400-422     | IV                 | 1      | 01/17             | 09/18              | \$409,176                  | Not Active        | -                        |                  |              |
| Austin ES Replacement             | 501-422     | IV                 | 1      | 02/16             | 07/18              | \$18,421,280               | Not Active        | -                        |                  |              |
| Avondale ES - Capital Renewal     | 401-422     | IV                 | 2      | 10/14             | 03/17              | \$2,376,513                | Not Active        | -                        |                  |              |
| Avondale MS - Capital Renewal     | 301-422     | IV                 | 2      | 03/14             | 08/16              | \$29,001                   | Not Active        | -                        |                  |              |
| Avondale Stadium - Lighting       | 203-422     | IV                 | 2      | 10/14             | 10/15              | \$562,750                  | Not Active        | -                        |                  |              |
| Avondale Stadium - Survey         | 204-422     | IV                 | 2      | 07/14             | 09/14              | \$11,847                   | Not Active        | -                        |                  |              |
| Avondale Stadium - Turf/Track     | 205-422     | IV                 | 2      | 02/15             | 04/16              | \$1,421,683                | Not Active        | -                        |                  |              |
| Bob Mathis ES – ADA               | 100-422     | IV                 | 4      | 07/14             | 07/16              | \$1,499,381                | Not Active        | -                        |                  |              |
| Bouie ES - Capital Renewal        | 302-422     | IV                 | 4      | 01/14             | 05/15              | \$602,694                  | Not Active        | -                        |                  |              |
| Briar Vista ES – ADA              | 101-422     | IV                 | 2      | 07/14             | 07/16              | \$926,476                  | Not Active        | -                        |                  |              |
| Briar Vista ES - ADA Group C-2    | 421-303-012 | III                | 2      | ADA G             | roup C-2           | ADA Group C-2              | Design            | C-9                      | Yes              | Yes          |
| Briarlake ES - ADA Group C-2      | 421-303-012 | III                | 2      | ADA G             | roup C-2           | ADA Group C-2              | Design            | C-9                      | Yes              | Yes          |
| Briarlake ES - Capital Renewal    | 402-422     | IV                 | 2      | 07/14             | 07/16              | \$419,859                  | Not Active        |                          |                  |              |
| Brockett ES - Capital Renewal     | 403-422     | IV                 | 2      | 08/14             | 08/16              | \$2,013,703                | Not Active        | -                        |                  |              |
| Browns Mill ES - Capital Renewal  | 303-422     | IV                 | 4      | 07/14             | 07/16              | \$1,870,573                | Not Active        | -                        |                  |              |
| Bulk Purchase - Plumbing Fixtures | 421-322-001 | III                | DCSD   | 02/10             | 08/13              | \$1,982,102                | Construct.        | C-26                     | Yes              | Yes          |
| Canby Lane ES – ADA               | 102-422     | IV                 | 5      | 07/15             | 12/17              | \$1,934,570                | Not Active        | -                        |                  |              |
| Cary Reynolds ES – ADA            | 103-422     | IV                 | 1      | 11/13             | 11/15              | \$944,243                  | Not Active        | -                        |                  |              |
| Cedar Grove ES – ADA              | 104-422     | IV                 | 5      | 07/14             | 07/16              | \$2,545,737                | Not Active        | -                        |                  |              |
| Cedar Grove HS - Capital Renewal  | 404-422     | IV                 | 5      | 01/14             | 12/15              | \$557,699                  | Not Active        | -                        |                  |              |
| Cedar Grove HS – Supplemental     | 421-115-002 | III                | 5      | 04/12             | 08/14              | \$1,973,191                | Design            | C-29                     | Yes              | Yes          |
| Cedar Grove MS - Capital Renewal  | 304-422     | IV                 | 5      | 07/14             | 10/15              | \$538,455                  | Not Active        | -                        |                  |              |
| Chamblee HS – Replacement         | 421-117     | III                | 1      | 05/12             | 07/14              | \$19,251,040               | Construct.        | C-32                     | Yes              | Yes          |
| Chamblee HS Replacement           | 415-117     | IV                 | 1      | 05/12             | 05/14              | \$57,664,059               | Construct.        | C-35                     | Yes              | Yes          |
| Chamblee HS Replacement (QSCB)    | 900-422     | IV                 | 1      | 12/13             | 06/19              | n/a                        | Non-Const         | C-39                     | Yes              | Yes          |
| Chamblee MS - Capital Renewal     | 305-422     | IV                 | 1      | 06/13             | 11/15              | \$133,146                  | Planned           | C-32                     | Yes              | Yes          |
| Champion MS - Capital Renewal     | 306-422     | IV                 | 3      | 02/17             | 12/18              | \$441,130                  | Not Active        | -                        |                  |              |
| Chapel Hill ES - ADA Group E      | 421-305     | III                | 4      | ADA C             | Group E            | ADA Group E                | Pre-Con           | C-18                     | Yes              | Yes          |
| Chapel Hill ES - Capital Renewal  | 307-422     | IV                 | 4      | 07/13             | 09/15              | \$1,312,497                | Des. Proc         | C-42                     | Yes              | Yes          |
| Chapel Hill MS – ADA              | 105-422     | IV                 | 4      | 09/17             | 12/18              | \$158,240                  | Not Active        | -                        |                  |              |
| Chesnut ES - Capital Renewal      | 405-422     | IV                 | 1      | 12/13             | 06/15              | \$443,057                  | Not Active        | -                        |                  |              |
| Clarkston HS - Capital Renewal    | 406-422     | IV                 | 3      | 07/16             | 12/17              | \$981,146                  | Not Active        | -                        |                  |              |
| Clifton ES - ADA Group E          | 421-305     | III                | 5      | ADA G             | Group E            | ADA Group E                | Pre-Con           | C-18                     | Yes              | Yes          |
| Clifton ES - Capital Renewal      | 407-422     | IV                 | 5      | 01/14             | 03/15              | \$409,176                  | Not Active        | -                        |                  |              |
| Clifton ES- Ceiling Tiles         | 421-341-039 | III                | 5      | 10/12             | 02/14              | \$400,000                  | Construct.        | C-45                     | Yes <sub>3</sub> | Yes          |
| Columbia ES - Capital Renewal     | 308-422     | IV                 | 5      | 11/14             | 05/16              | \$415,450                  | Not Active        | -                        |                  |              |
| Columbia MS - Capital Renewal     | 309-422     | IV                 | 5      | 02/17             | 12/18              | \$35,934                   | Not Active        | -                        |                  |              |
| Columbia MS - Track Replacement   | 421-229     | III                | 5      | 07/12             | 09/13              | \$250,000                  | Close-Out         | C-48                     | Yes              | Yes          |
| Coralwood Center Addition         | 511-422     | IV                 | 2      | 05/17             | 12/18              | \$9,804,210                | Not Active        | -                        |                  |              |
| Cross Keys HS - Capital Renewal   | 310-422     | IV                 | 1      | 07/15             | 01/17              | \$1,386,250                | Not Active        | -                        |                  |              |
| Cross Keys HS – Supplemental      | 421-106-002 | III                | 1      | 08/12             | 01/14              | \$379,857                  | Construct.        | C-50                     | Yes <sub>3</sub> | Yes          |
| DCSD Consultants                  | 904-422     | IV                 | DCSD   | 10/12             | 08/18              | \$15,000,000               | Non-Const.        | C-52                     | Yes              | Yes          |
| DCSD STAFF                        | 903-422     | IV                 | DCSD   | 10/12             | 08/18              | \$7,000,000                | Non-Const.        | C-54                     | Yes              | Yes          |
| DeKalb ES of Arts at Terry Mills  | 408-422     | IV                 | 2      | 06/17             | 12/18              | \$277,485                  | Not Active        | -                        |                  |              |
| DeKalb HS of Technology South     | 409-422     | IV                 | 5      | 01/14             | 05/15              | \$472,153                  | Not Active        | -                        |                  |              |
| DeKalb Trans ADA Group B-3        | 421-302-003 | III                | 5      | ADA G             | roup B-3           | ADA Group B-3              | Design            | C-6                      | Yes              | Yes          |
| Demolition                        | 905-422     | IV                 | DCSD   | 07/13             | 06/15              | \$2,312,313                | Construct.        | C-56                     | Yes              | Yes          |
| Doraville Driver's ED             | 311-422     | IV                 | 1      | 12/13             | 03/15              | \$18,787                   | Not Active        | -                        |                  |              |

| Project Name                                                 | Project #                 | SPLOST<br>III / IV | Region       | Project<br>Start†     | Project<br>Finish†    | Total<br>Project<br>Budget      | Project<br>Phase*        | Report<br>Page<br>Number | On<br>Schedule   | On<br>Budget |
|--------------------------------------------------------------|---------------------------|--------------------|--------------|-----------------------|-----------------------|---------------------------------|--------------------------|--------------------------|------------------|--------------|
| Dresden ES – ADA                                             | 106-422                   | IV                 | 1            | 07/15                 | 07/17                 | \$1,157,458                     | Not Active               | -                        |                  |              |
| Druid Hills HS - Capital Renewal                             | 410-422                   | IV                 | 2            | 01/14                 | 12/15                 | \$747,299                       | Not Active               | -                        |                  |              |
| Dunaire ES – ADA                                             | 107-422                   | IV                 | 3            | 01/14                 | 06/15                 | \$517,643                       | Not Active               | -                        |                  |              |
| Dunwoody HS - Supplemental                                   | 421-120-002               | III                | 1            | 07/12                 | 07/13                 | \$1,401,513                     | Pre-Con                  | C-58                     | Yes              | Yes          |
| Dunwoody HS Doors                                            | 338-422                   | IV                 | 1            | 01/13                 | 06/14                 | \$462,463                       | DesProc.                 | C-61                     | Yes              | Yes          |
| Early Learning Center                                        | 502-422                   | IV                 | DCSD         | 03/16                 | 12/18                 | \$2,682,284                     | Not Active               | -                        |                  |              |
| East Campus                                                  | 411-422                   | IV                 | 3            | 06/17                 | 09/18                 | \$54,300                        | Not Active               | -                        |                  |              |
| Eldridge Miller ES – ADA                                     | 108-422                   | IV                 | 3            | 01/17                 | 12/18                 | \$298,804                       | Not Active               | -                        |                  | .,           |
| Emergency Generators E                                       | 421-321-015E              | III                | DCSD         | 09/12                 | 10/14                 | \$650,000                       | Construct.               | C-63                     | Yes              | Yes          |
| Emergency Generators F                                       | 421-321-015F              | III                | DCSD         | 09/12                 | 10/14                 | \$1,300,000                     | Pre-Con .                | C-66                     | Yes              | Yes          |
| Emergency Generators G                                       | 421-321-015G              | III<br>IV          | DCSD<br>DCSD | 09/12                 | <b>10/14</b><br>07/15 | \$1,300,000                     | Design                   | C-69                     | Yes              | Yes          |
| Engineering Studies ES Prototype Development                 | 398-422<br><b>500-422</b> | IV                 | DCSD         | 07/13<br><b>11/12</b> | 05/14                 | \$996,406<br><b>\$1,250,000</b> | Not Active               | C-72                     | Voc              | Voc          |
| Evansdale ES - ADA Group D                                   | 421-304                   | III                | 2            | ADA G                 |                       |                                 | Design<br>Pre-Con.       | C-12<br>C-15             | Yes<br>Yes       | Yes<br>Yes   |
| Evansdale ES - Capital Renewal                               | 421-304<br>412-422        | III<br>IV          | 2            | 01/14                 | 12/15                 | ADA Group D<br>\$673,897        | Not Active               | C-13                     | 162              | 165          |
| Fairington ES – ADA                                          | 109-422                   | IV                 | 4            | 09/17                 | 12/13                 | \$209,438                       | Not Active               | -                        |                  |              |
| Fernbank Center - ADA Group C-2                              | 421-303-012               | III                | 2            |                       | oup C-2               | ADA Group C-2                   | Design                   | C-9                      | Yes              | Yes          |
| Fernbank ES Replacement                                      | 503-422                   | IV                 | 2            | 02/13                 | 07/15                 | \$18,421,280                    | Design                   | C-75                     | Yes <sub>1</sub> | Yes          |
| Flat Rock ES - Capital Renewal                               | 413-422                   | IV                 | 4            | 01/14                 | 12/15                 | \$606,118                       | Not Active               | 0-73                     | 1031             | 103          |
| Flat Shoals ES – ADA                                         | 110-422                   | IV                 | 5            | 09/17                 | 12/18                 | \$184,756                       | Not Active               | _                        |                  |              |
| Freedom MS - Capital Renewal                                 | 312-422                   | IV                 | 3            | 01/17                 | 12/18                 | \$131,272                       | Not Active               | _                        |                  |              |
| General Services                                             | 902-422                   | IV                 | DCSD         | 01/19                 | 01/19                 | \$400,000                       | Non-Const.               | C-81                     | Yes              | Yes          |
| Gresham Park ES Replacement                                  | 504-422                   | IV                 | 5            | 02/13                 | 07/15                 | \$18.421.280                    | Design                   | C-78                     | Yes <sub>1</sub> | Yes          |
| Hallford Stadium - Lighting                                  | 206-422                   | IV                 | 5            | 08/14                 | 08/15                 | \$562,750                       | Not Active               | -                        | 1001             | 100          |
| Hallford Stadium - Turf/Track                                | 207-422                   | IV                 | 5            | 04/15                 | 05/16                 | \$544,979                       | Not Active               | _                        |                  |              |
| Hambrick ES – ADA                                            | 111-422                   | IV                 | 3            | 01/14                 | 06/16                 | \$887,423                       | Not Active               | _                        |                  |              |
| Hambrick ES - HVAC                                           | 421-136                   | III                | 3            | 08/12                 | 05/15                 | \$2,261,742                     | Pre-Con                  | C-82                     | Yes              | Yes          |
| Hawthorne ES - Capital Renewal                               | 414-422                   | IV                 | 2            | 07/14                 | 07/16                 | \$1,113,871                     | Not Active               |                          |                  |              |
| Henderson Mill ES - ADA C-2                                  | 421-303-012               | III                | 2            | ADA Gr                | oup C-2               | ADA Group C-2                   | Design                   | C-9                      | Yes              | Yes          |
| Henderson Mill ES                                            | 415-422                   | IV                 | 2            | 06/17                 | 09/18                 | \$384,494                       | Not Active               | -                        |                  |              |
| Henderson MS - Capital Renewal                               | 416-422                   | IV                 | 2            | 01/13                 | 09/15                 | \$981,639                       | Design                   | C-87                     | Yes              | Yes          |
| Henderson MS – Track                                         | 421-230                   | III                | 2            | 07/12                 | 09/13                 | \$250,000                       | Close-Out                | C-85                     | Yes              | Yes          |
| Henderson MS Renovation                                      | 512-422                   | IV                 | 2            | 12/12                 | 09/15                 | \$14,798,808                    | Design                   | C-90                     | Yes              | Yes          |
| Hightower ES - Capital Renewal                               | 313-422                   | IV                 | 1            | 01/14                 | 06/16                 | \$553,487                       | Not Active               | -                        |                  |              |
| Huntley Hills ES – ADA                                       | 112-422                   | IV                 | 1            | 01/14                 | 05/15                 | \$759,388                       | Not Active               | -                        |                  |              |
| Idlewood ES – ADA                                            | 113-422                   | IV                 | 2            | 07/14                 | 12/16                 | \$1,916,208                     | Not Active               | -                        |                  |              |
| Indian Creek ES – ADA                                        | 114-422                   | IV                 | 3            | 01/14                 | 04/15                 | \$620,100                       | Not Active               | -                        |                  |              |
| Indian Creek ES - HVAC                                       | 421-139                   | III                | 3            | 10/12                 | 07/14                 | \$1,825,726                     | Construct.               | C-93                     | Yes              | Yes          |
| International Student Center                                 | 314-422                   | IV                 | 1            | 08/17                 | 12/18                 | \$297,721                       | Not Active               | -                        |                  |              |
| Jolly ES - ADA - Capital Renewal                             | 115-422                   | IV                 | 3            | 07/15                 | 09/16                 | \$993,934                       | Not Active               | -                        |                  |              |
| Kelley Lake ES – ADA                                         | 116-422                   | IV                 | 5            | 01/14                 | 12/15                 | \$2,094,600                     | Not Active               | -                        |                  |              |
| Kingsley ES – ADA                                            | 117-422                   | IV                 | 1            | 11/13                 | 04/16                 | \$1,472,355                     | Not Active               | -                        |                  |              |
| Kittredge ES - Capital Renewal                               | 417-422                   | IV                 | 1            | 06/17                 | 09/18                 | \$160,074                       | Not Active               | -                        |                  |              |
| Knollwood ES - Capital Renewal                               | 315-422                   | IV                 | 5            | 06/17                 | 09/18                 | \$354,875                       | Not Active               | -                        | Vaa              | Von          |
| Knollwood ES - HVAC                                          | 421-132-002               | III                | 5            | 10/12                 | 08/14                 | \$2,057,334                     | Construct.               | C-96                     | Yes              | Yes          |
| Lakeside HS - Career Tech, ADA                               | 421-125                   | III                | 2            | 01/11                 | 08/13                 | \$24,744,410                    | Close-Out                | -                        |                  |              |
| Laurel Ridge ES – ADA                                        | 118-422                   | IV                 | 2            | 09/17                 | 12/18                 | \$283,484                       | Not Active               | -                        |                  |              |
| Lithonia MS – ADA                                            | 119-422<br>418-422        | IV                 | 4            | 09/17                 | 12/18                 | \$238,623                       | Not Active               | -                        |                  |              |
| Livsey ES - Capital Renewal<br>Local School Priority Request | 800-422                   | IV<br>IV           | 2<br>DCSD    | 08/17<br>07/13        | 12/18<br>07/15        | \$350,495<br>\$3,202,478        | Not Active<br>Not Active | -                        |                  |              |
| M.L. King, Jr., HS - Capital Renewal                         | 316-422                   | IV                 | 4            | 07/13                 | 07/16                 | \$1,481,440                     | Not Active               | _                        |                  |              |
| Marbut ES - Capital Renewal                                  | 317-422                   | IV                 | 4            | 01/14                 | 07/10                 | \$753,862                       | Not Active               | _                        |                  |              |
| Margaret Harris - ADA Group A-3                              | 421-301-023               | III                | 1            | ADA Gr                |                       | ADA Group A-3                   | Design                   | C-3                      | Yes              | Yes          |
| Margaret Harris School – Code                                | 419-422                   | IV                 | 1            | 06/17                 | 09/18                 | \$29,618                        | Not Active               | _                        | - 103            | 103          |
| Martin Luther King, Jr. HS                                   | 421-127                   | III                | 4            | 07/12                 | 01/14                 | \$16,932,814                    | Construct.               | C-99                     | Yes              | Yes          |
| McLendon ES - Capital Renewal                                | 420-422                   | IV                 | 2            | 06/17                 | 09/18                 | \$160,074                       | Not Active               | -                        | 100              | 100          |
| McNair HS Capital Renewal                                    | 318-422                   | IV                 | 5            | 11/16                 | 08/17                 | \$462,463                       | Not Active               | _                        |                  |              |
| McNair MS - Track Replacement                                | 421-231                   | III                | 5            | 07/12                 | 09/13                 | \$250,000                       | Close-Out                | C-126                    | Yes              | Yes          |
| McNair MS Replacement                                        | 505-422                   | IV                 | 5            | 02/15                 | 12/17                 | \$34,592,213                    | Not Active               | -                        |                  |              |
| Meadowview ES – ADA                                          | 120-422                   | IV                 | 5            | 01/14                 | 05/15                 | \$504,164                       | Not Active               | _                        |                  |              |
| Meadowview ES - ADA Group E                                  | 421-305                   | iii                | 5            | ADA G                 |                       | ADA Group E                     | Pre-Con                  | C-18                     | Yes              | Yes          |
| Medlock ES - Capital Renewal                                 | 319-422                   | IV                 | 2            | 01/17                 | 12/18                 | \$103,440                       | Not Active               | -                        |                  |              |
| Midvale ES – ADA                                             | 121-422                   | IV                 | 2            | 01/14                 | 03/15                 | \$598,624                       | Not Active               | -                        |                  |              |