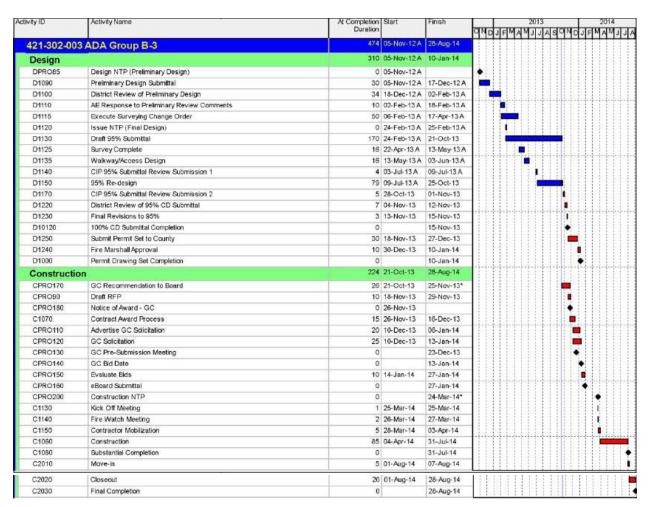

### 6. Alphabetical List of SPLOST III and SPLOST IV Projects

| Project Name                      | Project #   | SPLOST<br>III / IV | Region | Project<br>Start† | Project<br>Finish† | Total<br>Project<br>Budget | Project<br>Phase* | Report<br>Page<br>Number | On<br>Schedule   | On<br>Budget |
|-----------------------------------|-------------|--------------------|--------|-------------------|--------------------|----------------------------|-------------------|--------------------------|------------------|--------------|
| ADA Group A-3                     | 421-301-023 | III                | DCSD   | 11/12             | 08/14              | \$609,744                  | Design            | C-3                      | Yes              | Yes          |
| ADA Group B-3                     | 421-302-003 | III                | DCSD   | 11/12             | 08/14              | \$450,624                  | Design            | C-6                      | Yes              | Yes          |
| ADA Group C-2                     | 421-303-012 | III                | DCSD   | 11/12             | 07/14              | \$714,099                  | Design            | C-9                      | Yes              | Yes          |
| ADA Group C-3                     | 421-303-013 | III                | DCSD   | 11/12             | 07/14              | \$476,097                  | Design            | C-12                     | Yes              | Yes          |
| ADA Group D                       | 421-304     | III                | DCSD   | 11/12             | 04/14              | \$340,199                  | Pre-Con           | C-15                     | Yes              | Yes          |
| ADA Group E                       | 421-305     | III                | DCSD   | 07/12             | 04/14              | \$1,064,677                | Pre-Con           | C-18                     | Yes              | Yes          |
| Adams Stadium - Lighting          | 200-422     | IV                 | 2      | 09/14             | 09/15              | \$562,750                  | Not Active        | -                        |                  |              |
| Adams Stadium - Survey            | 201-422     | IV                 | 2      | 07/14             | 09/14              | \$11,847                   | Not Active        | -                        |                  |              |
| Adams Stadium - Turf/Track        | 202-422     | IV                 | 2      | 03/15             | 04/16              | \$1,421,683                | Not Active        | -                        |                  |              |
| AllIgood ES - Capital Renewal     | 300-422     | IV                 | 3      | 10/13             | 10/15              | \$1,449,030                | Pre-Design        | C-24                     | Yes              | Yes          |
| Alligood ES- Kitchen              | 421-341-043 | III                | 3      | 10/12             | 02/14              | \$400,000                  | Construct.        | C-21                     | Yes <sub>3</sub> | Yes          |
| Arts School at former Avondale    | 510-422     | IV                 | 2      | 03/14             | 08/16              | \$3,977,179                | Not Active        | -                        |                  |              |
| Ashford Park ES - ADA Group D     | 421-304     | III                | 1      |                   | Group D            | ADA Group D                | Pre-Con           | C-15                     | Yes              | Yes          |
| Ashford Park ES - Capital Renewal | 400-422     | IV                 | 1      | 01/17             | 09/18              | \$409,176                  | Not Active        | -                        |                  |              |
| Austin ES Replacement             | 501-422     | IV                 | 1      | 02/16             | 07/18              | \$18,421,280               | Not Active        | -                        |                  |              |
| Avondale ES - Capital Renewal     | 401-422     | IV                 | 2      | 10/14             | 03/17              | \$2,376,513                | Not Active        | -                        |                  |              |
| Avondale MS - Capital Renewal     | 301-422     | IV                 | 2      | 03/14             | 08/16              | \$29,001                   | Not Active        | -                        |                  |              |
| Avondale Stadium - Lighting       | 203-422     | IV                 | 2      | 10/14             | 10/15              | \$562,750                  | Not Active        | -                        |                  |              |
| Avondale Stadium - Survey         | 204-422     | IV                 | 2      | 07/14             | 09/14              | \$11,847                   | Not Active        | -                        |                  |              |
| Avondale Stadium - Turf/Track     | 205-422     | IV                 | 2      | 02/15             | 04/16              | \$1,421,683                | Not Active        | -                        |                  |              |
| Bob Mathis ES – ADA               | 100-422     | IV                 | 4      | 07/14             | 07/16              | \$1,499,381                | Not Active        | -                        |                  |              |
| Bouie ES - Capital Renewal        | 302-422     | IV                 | 4      | 01/14             | 05/15              | \$602,694                  | Not Active        | -                        |                  |              |
| Briar Vista ES – ADA              | 101-422     | IV                 | 2      | 07/14             | 07/16              | \$926,476                  | Not Active        | -                        |                  |              |
| Briar Vista ES - ADA Group C-2    | 421-303-012 | III                | 2      | ADA G             | roup C-2           | ADA Group C-2              | Design            | C-9                      | Yes              | Yes          |
| Briarlake ES - ADA Group C-2      | 421-303-012 | III                | 2      | ADA G             | roup C-2           | ADA Group C-2              | Design            | C-9                      | Yes              | Yes          |
| Briarlake ES - Capital Renewal    | 402-422     | IV                 | 2      | 07/14             | 07/16              | \$419,859                  | Not Active        |                          |                  |              |
| Brockett ES - Capital Renewal     | 403-422     | IV                 | 2      | 08/14             | 08/16              | \$2,013,703                | Not Active        | -                        |                  |              |
| Browns Mill ES - Capital Renewal  | 303-422     | IV                 | 4      | 07/14             | 07/16              | \$1,870,573                | Not Active        | -                        |                  |              |
| Bulk Purchase - Plumbing Fixtures | 421-322-001 | III                | DCSD   | 02/10             | 08/13              | \$1,982,102                | Construct.        | C-26                     | Yes              | Yes          |
| Canby Lane ES – ADA               | 102-422     | IV                 | 5      | 07/15             | 12/17              | \$1,934,570                | Not Active        | -                        |                  |              |
| Cary Reynolds ES – ADA            | 103-422     | IV                 | 1      | 11/13             | 11/15              | \$944,243                  | Not Active        | -                        |                  |              |
| Cedar Grove ES – ADA              | 104-422     | IV                 | 5      | 07/14             | 07/16              | \$2,545,737                | Not Active        | -                        |                  |              |
| Cedar Grove HS - Capital Renewal  | 404-422     | IV                 | 5      | 01/14             | 12/15              | \$557,699                  | Not Active        | -                        |                  |              |
| Cedar Grove HS – Supplemental     | 421-115-002 | III                | 5      | 04/12             | 08/14              | \$1,973,191                | Design            | C-29                     | Yes              | Yes          |
| Cedar Grove MS - Capital Renewal  | 304-422     | IV                 | 5      | 07/14             | 10/15              | \$538,455                  | Not Active        | -                        |                  |              |
| Chamblee HS – Replacement         | 421-117     | III                | 1      | 05/12             | 07/14              | \$19,251,040               | Construct.        | C-32                     | Yes              | Yes          |
| Chamblee HS Replacement           | 415-117     | IV                 | 1      | 05/12             | 05/14              | \$57,664,059               | Construct.        | C-35                     | Yes              | Yes          |
| Chamblee HS Replacement (QSCB)    | 900-422     | IV                 | 1      | 12/13             | 06/19              | n/a                        | Non-Const         | C-39                     | Yes              | Yes          |
| Chamblee MS - Capital Renewal     | 305-422     | IV                 | 1      | 06/13             | 11/15              | \$133,146                  | Planned           | C-32                     | Yes              | Yes          |
| Champion MS - Capital Renewal     | 306-422     | IV                 | 3      | 02/17             | 12/18              | \$441,130                  | Not Active        | -                        |                  |              |
| Chapel Hill ES - ADA Group E      | 421-305     | III                | 4      | ADA C             | Group E            | ADA Group E                | Pre-Con           | C-18                     | Yes              | Yes          |
| Chapel Hill ES - Capital Renewal  | 307-422     | IV                 | 4      | 07/13             | 09/15              | \$1,312,497                | Des. Proc         | C-42                     | Yes              | Yes          |
| Chapel Hill MS – ADA              | 105-422     | IV                 | 4      | 09/17             | 12/18              | \$158,240                  | Not Active        | -                        |                  |              |
| Chesnut ES - Capital Renewal      | 405-422     | IV                 | 1      | 12/13             | 06/15              | \$443,057                  | Not Active        | -                        |                  |              |
| Clarkston HS - Capital Renewal    | 406-422     | IV                 | 3      | 07/16             | 12/17              | \$981,146                  | Not Active        | -                        |                  |              |
| Clifton ES - ADA Group E          | 421-305     | III                | 5      | ADA G             | Group E            | ADA Group E                | Pre-Con           | C-18                     | Yes              | Yes          |
| Clifton ES - Capital Renewal      | 407-422     | IV                 | 5      | 01/14             | 03/15              | \$409,176                  | Not Active        | -                        |                  |              |
| Clifton ES- Ceiling Tiles         | 421-341-039 | III                | 5      | 10/12             | 02/14              | \$400,000                  | Construct.        | C-45                     | Yes <sub>3</sub> | Yes          |
| Columbia ES - Capital Renewal     | 308-422     | IV                 | 5      | 11/14             | 05/16              | \$415,450                  | Not Active        | -                        |                  |              |
| Columbia MS - Capital Renewal     | 309-422     | IV                 | 5      | 02/17             | 12/18              | \$35,934                   | Not Active        | -                        |                  |              |
| Columbia MS - Track Replacement   | 421-229     | III                | 5      | 07/12             | 09/13              | \$250,000                  | Close-Out         | C-48                     | Yes              | Yes          |
| Coralwood Center Addition         | 511-422     | IV                 | 2      | 05/17             | 12/18              | \$9,804,210                | Not Active        | -                        |                  |              |
| Cross Keys HS - Capital Renewal   | 310-422     | IV                 | 1      | 07/15             | 01/17              | \$1,386,250                | Not Active        | -                        |                  |              |
| Cross Keys HS – Supplemental      | 421-106-002 | III                | 1      | 08/12             | 01/14              | \$379,857                  | Construct.        | C-50                     | Yes <sub>3</sub> | Yes          |
| DCSD Consultants                  | 904-422     | IV                 | DCSD   | 10/12             | 08/18              | \$15,000,000               | Non-Const.        | C-52                     | Yes              | Yes          |
| DCSD STAFF                        | 903-422     | IV                 | DCSD   | 10/12             | 08/18              | \$7,000,000                | Non-Const.        | C-54                     | Yes              | Yes          |
| DeKalb ES of Arts at Terry Mills  | 408-422     | IV                 | 2      | 06/17             | 12/18              | \$277,485                  | Not Active        | -                        |                  |              |
| DeKalb HS of Technology South     | 409-422     | IV                 | 5      | 01/14             | 05/15              | \$472,153                  | Not Active        | -                        |                  |              |
| DeKalb Trans ADA Group B-3        | 421-302-003 | III                | 5      | ADA G             | roup B-3           | ADA Group B-3              | Design            | C-6                      | Yes              | Yes          |
| Demolition                        | 905-422     | IV                 | DCSD   | 07/13             | 06/15              | \$2,312,313                | Construct.        | C-56                     | Yes              | Yes          |
| Doraville Driver's ED             | 311-422     | IV                 | 1      | 12/13             | 03/15              | \$18,787                   | Not Active        | -                        |                  |              |