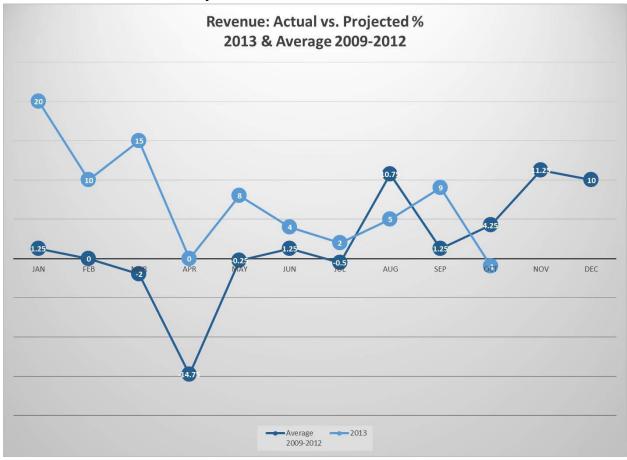

Current total actual sales tax collections are \$123.0 million, which is 108.6% of the total budgeted tax collections through this period. The trending of receipts are generally following the average of the last four years. See Chart 2 Below.

Chart 2: Revenue: Actual vs. Projected %

Chart 3: Value of Active SPLOST IV (Funding 422) Projects and Chart 4: Value of Active Funding 415 & 421 Projects is an aspect of the current program that has not been fully recognized. Chart 1 on the previous page represents funding, obligations, and expenditures for SPLOST IV only. SPLOST III projects, which is a major part of this program are and have not been shown in chart 1. These are projects that were transitioned from the previous Program Manager at the end of the contractural period for SPLOST III and were included in the URS Team's scope of work to be completed under our existing contract agreement with the District. However, because these projects are supported by separate funding sources it is difficult to report them on the same graphic. As referenced in Chart 4, the URS Team is currently managing 30 SPLOST III (421 funding code) active projects with a total value of \$66,944,831. There is also one project associated with SPLOST III (415 funding code) for Chamblee Charter HS with total value of \$57.6 million, totalling \$124.6 million. We currently have approximatly \$89.0 million obligated and approximatly \$62.4 million expended.