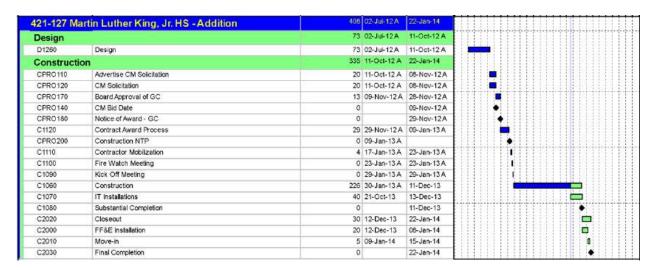

### 6. Alphabetical List of SPLOST III and SPLOST IV Projects

| Project Name                      | Project #   | SPLOST<br>III / IV | Region | Project<br>Start† | Project<br>Finish† | Total<br>Project<br>Budget | Project<br>Phase* | Report<br>Page<br>Number | On<br>Schedule   | On<br>Budget |
|-----------------------------------|-------------|--------------------|--------|-------------------|--------------------|----------------------------|-------------------|--------------------------|------------------|--------------|
| ADA Group A-3                     | 421-301-023 | III                | DCSD   | 11/12             | 08/14              | \$609,744                  | Design            | C-3                      | Yes              | Yes          |
| ADA Group B-3                     | 421-302-003 | III                | DCSD   | 11/12             | 08/14              | \$450,624                  | Design            | C-6                      | Yes              | Yes          |
| ADA Group C-2                     | 421-303-012 | III                | DCSD   | 11/12             | 07/14              | \$714,099                  | Design            | C-9                      | Yes              | Yes          |
| ADA Group C-3                     | 421-303-013 | III                | DCSD   | 11/12             | 07/14              | \$476,097                  | Design            | C-12                     | Yes              | Yes          |
| ADA Group D                       | 421-304     | III                | DCSD   | 11/12             | 04/14              | \$340,199                  | Pre-Con           | C-15                     | Yes              | Yes          |
| ADA Group E                       | 421-305     | III                | DCSD   | 07/12             | 04/14              | \$1,064,677                | Pre-Con           | C-18                     | Yes              | Yes          |
| Adams Stadium - Lighting          | 200-422     | IV                 | 2      | 09/14             | 09/15              | \$562,750                  | Not Active        | -                        |                  |              |
| Adams Stadium - Survey            | 201-422     | IV                 | 2      | 07/14             | 09/14              | \$11,847                   | Not Active        | -                        |                  |              |
| Adams Stadium - Turf/Track        | 202-422     | IV                 | 2      | 03/15             | 04/16              | \$1,421,683                | Not Active        | -                        |                  |              |
| AllIgood ES - Capital Renewal     | 300-422     | IV                 | 3      | 10/13             | 10/15              | \$1,449,030                | Pre-Design        | C-24                     | Yes              | Yes          |
| Alligood ES- Kitchen              | 421-341-043 | III                | 3      | 10/12             | 02/14              | \$400,000                  | Construct.        | C-21                     | Yes <sub>3</sub> | Yes          |
| Arts School at former Avondale    | 510-422     | IV                 | 2      | 03/14             | 08/16              | \$3,977,179                | Not Active        | -                        |                  |              |
| Ashford Park ES - ADA Group D     | 421-304     | III                | 1      |                   | Group D            | ADA Group D                | Pre-Con           | C-15                     | Yes              | Yes          |
| Ashford Park ES - Capital Renewal | 400-422     | IV                 | 1      | 01/17             | 09/18              | \$409,176                  | Not Active        | -                        |                  |              |
| Austin ES Replacement             | 501-422     | IV                 | 1      | 02/16             | 07/18              | \$18,421,280               | Not Active        | -                        |                  |              |
| Avondale ES - Capital Renewal     | 401-422     | IV                 | 2      | 10/14             | 03/17              | \$2,376,513                | Not Active        | -                        |                  |              |
| Avondale MS - Capital Renewal     | 301-422     | IV                 | 2      | 03/14             | 08/16              | \$29,001                   | Not Active        | -                        |                  |              |
| Avondale Stadium - Lighting       | 203-422     | IV                 | 2      | 10/14             | 10/15              | \$562,750                  | Not Active        | -                        |                  |              |
| Avondale Stadium - Survey         | 204-422     | IV                 | 2      | 07/14             | 09/14              | \$11,847                   | Not Active        | -                        |                  |              |
| Avondale Stadium - Turf/Track     | 205-422     | IV                 | 2      | 02/15             | 04/16              | \$1,421,683                | Not Active        | -                        |                  |              |
| Bob Mathis ES – ADA               | 100-422     | IV                 | 4      | 07/14             | 07/16              | \$1,499,381                | Not Active        | -                        |                  |              |
| Bouie ES - Capital Renewal        | 302-422     | IV                 | 4      | 01/14             | 05/15              | \$602,694                  | Not Active        | -                        |                  |              |
| Briar Vista ES – ADA              | 101-422     | IV                 | 2      | 07/14             | 07/16              | \$926,476                  | Not Active        | -                        |                  |              |
| Briar Vista ES - ADA Group C-2    | 421-303-012 | III                | 2      | ADA G             | roup C-2           | ADA Group C-2              | Design            | C-9                      | Yes              | Yes          |
| Briarlake ES - ADA Group C-2      | 421-303-012 | III                | 2      | ADA G             | roup C-2           | ADA Group C-2              | Design            | C-9                      | Yes              | Yes          |
| Briarlake ES - Capital Renewal    | 402-422     | IV                 | 2      | 07/14             | 07/16              | \$419,859                  | Not Active        |                          |                  |              |
| Brockett ES - Capital Renewal     | 403-422     | IV                 | 2      | 08/14             | 08/16              | \$2,013,703                | Not Active        | -                        |                  |              |
| Browns Mill ES - Capital Renewal  | 303-422     | IV                 | 4      | 07/14             | 07/16              | \$1,870,573                | Not Active        | -                        |                  |              |
| Bulk Purchase - Plumbing Fixtures | 421-322-001 | III                | DCSD   | 02/10             | 08/13              | \$1,982,102                | Construct.        | C-26                     | Yes              | Yes          |
| Canby Lane ES – ADA               | 102-422     | IV                 | 5      | 07/15             | 12/17              | \$1,934,570                | Not Active        | -                        |                  |              |
| Cary Reynolds ES – ADA            | 103-422     | IV                 | 1      | 11/13             | 11/15              | \$944,243                  | Not Active        | -                        |                  |              |
| Cedar Grove ES – ADA              | 104-422     | IV                 | 5      | 07/14             | 07/16              | \$2,545,737                | Not Active        | -                        |                  |              |
| Cedar Grove HS - Capital Renewal  | 404-422     | IV                 | 5      | 01/14             | 12/15              | \$557,699                  | Not Active        | -                        |                  |              |
| Cedar Grove HS – Supplemental     | 421-115-002 | III                | 5      | 04/12             | 08/14              | \$1,973,191                | Design            | C-29                     | Yes              | Yes          |
| Cedar Grove MS - Capital Renewal  | 304-422     | IV                 | 5      | 07/14             | 10/15              | \$538,455                  | Not Active        | -                        |                  |              |
| Chamblee HS – Replacement         | 421-117     | III                | 1      | 05/12             | 07/14              | \$19,251,040               | Construct.        | C-32                     | Yes              | Yes          |
| Chamblee HS Replacement           | 415-117     | IV                 | 1      | 05/12             | 05/14              | \$57,664,059               | Construct.        | C-35                     | Yes              | Yes          |
| Chamblee HS Replacement (QSCB)    | 900-422     | IV                 | 1      | 12/13             | 06/19              | n/a                        | Non-Const         | C-39                     | Yes              | Yes          |
| Chamblee MS - Capital Renewal     | 305-422     | IV                 | 1      | 06/13             | 11/15              | \$133,146                  | Planned           | C-32                     | Yes              | Yes          |
| Champion MS - Capital Renewal     | 306-422     | IV                 | 3      | 02/17             | 12/18              | \$441,130                  | Not Active        | -                        |                  |              |
| Chapel Hill ES - ADA Group E      | 421-305     | III                | 4      | ADA C             | Group E            | ADA Group E                | Pre-Con           | C-18                     | Yes              | Yes          |
| Chapel Hill ES - Capital Renewal  | 307-422     | IV                 | 4      | 07/13             | 09/15              | \$1,312,497                | Des. Proc         | C-42                     | Yes              | Yes          |
| Chapel Hill MS – ADA              | 105-422     | IV                 | 4      | 09/17             | 12/18              | \$158,240                  | Not Active        | -                        |                  |              |
| Chesnut ES - Capital Renewal      | 405-422     | IV                 | 1      | 12/13             | 06/15              | \$443,057                  | Not Active        | -                        |                  |              |
| Clarkston HS - Capital Renewal    | 406-422     | IV                 | 3      | 07/16             | 12/17              | \$981,146                  | Not Active        | -                        |                  |              |
| Clifton ES - ADA Group E          | 421-305     | III                | 5      | ADA G             | Group E            | ADA Group E                | Pre-Con           | C-18                     | Yes              | Yes          |
| Clifton ES - Capital Renewal      | 407-422     | IV                 | 5      | 01/14             | 03/15              | \$409,176                  | Not Active        | -                        |                  |              |
| Clifton ES- Ceiling Tiles         | 421-341-039 | III                | 5      | 10/12             | 02/14              | \$400,000                  | Construct.        | C-45                     | Yes <sub>3</sub> | Yes          |
| Columbia ES - Capital Renewal     | 308-422     | IV                 | 5      | 11/14             | 05/16              | \$415,450                  | Not Active        | -                        |                  |              |
| Columbia MS - Capital Renewal     | 309-422     | IV                 | 5      | 02/17             | 12/18              | \$35,934                   | Not Active        | -                        |                  |              |
| Columbia MS - Track Replacement   | 421-229     | III                | 5      | 07/12             | 09/13              | \$250,000                  | Close-Out         | C-48                     | Yes              | Yes          |
| Coralwood Center Addition         | 511-422     | IV                 | 2      | 05/17             | 12/18              | \$9,804,210                | Not Active        | -                        |                  |              |
| Cross Keys HS - Capital Renewal   | 310-422     | IV                 | 1      | 07/15             | 01/17              | \$1,386,250                | Not Active        | -                        |                  |              |
| Cross Keys HS – Supplemental      | 421-106-002 | III                | 1      | 08/12             | 01/14              | \$379,857                  | Construct.        | C-50                     | Yes <sub>3</sub> | Yes          |
| DCSD Consultants                  | 904-422     | IV                 | DCSD   | 10/12             | 08/18              | \$15,000,000               | Non-Const.        | C-52                     | Yes              | Yes          |
| DCSD STAFF                        | 903-422     | IV                 | DCSD   | 10/12             | 08/18              | \$7,000,000                | Non-Const.        | C-54                     | Yes              | Yes          |
| DeKalb ES of Arts at Terry Mills  | 408-422     | IV                 | 2      | 06/17             | 12/18              | \$277,485                  | Not Active        | -                        |                  |              |
| DeKalb HS of Technology South     | 409-422     | IV                 | 5      | 01/14             | 05/15              | \$472,153                  | Not Active        | -                        |                  |              |
| DeKalb Trans ADA Group B-3        | 421-302-003 | III                | 5      | ADA G             | roup B-3           | ADA Group B-3              | Design            | C-6                      | Yes              | Yes          |
| Demolition                        | 905-422     | IV                 | DCSD   | 07/13             | 06/15              | \$2,312,313                | Construct.        | C-56                     | Yes              | Yes          |
| Doraville Driver's ED             | 311-422     | IV                 | 1      | 12/13             | 03/15              | \$18,787                   | Not Active        | -                        |                  |              |