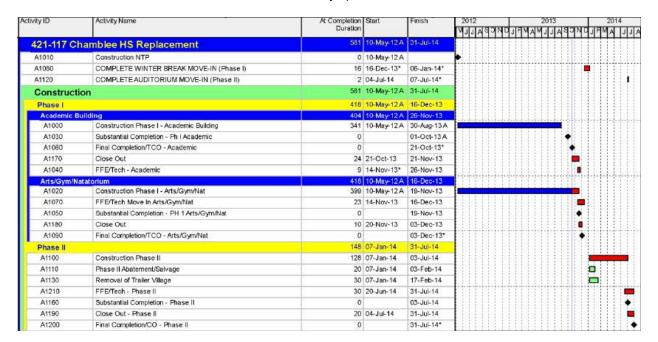

### 6. Alphabetical List of SPLOST III and SPLOST IV Projects

| Project Name                      | Project #   | SPLOST<br>III / IV | Region | Project<br>Start† | Project<br>Finish† | Total<br>Project<br>Budget | Project<br>Phase* | Report<br>Page<br>Number | On<br>Schedule   | On<br>Budget |
|-----------------------------------|-------------|--------------------|--------|-------------------|--------------------|----------------------------|-------------------|--------------------------|------------------|--------------|
| ADA Group A-3                     | 421-301-023 | III                | DCSD   | 11/12             | 08/14              | \$609,744                  | Design            | C-3                      | Yes              | Yes          |
| ADA Group B-3                     | 421-302-003 | III                | DCSD   | 11/12             | 08/14              | \$450,624                  | Design            | C-6                      | Yes              | Yes          |
| ADA Group C-2                     | 421-303-012 | III                | DCSD   | 11/12             | 07/14              | \$714,099                  | Design            | C-9                      | Yes              | Yes          |
| ADA Group C-3                     | 421-303-013 | III                | DCSD   | 11/12             | 07/14              | \$476,097                  | Design            | C-12                     | Yes              | Yes          |
| ADA Group D                       | 421-304     | III                | DCSD   | 11/12             | 04/14              | \$340,199                  | Pre-Con           | C-15                     | Yes              | Yes          |
| ADA Group E                       | 421-305     | III                | DCSD   | 07/12             | 04/14              | \$1,064,677                | Pre-Con           | C-18                     | Yes              | Yes          |
| Adams Stadium - Lighting          | 200-422     | IV                 | 2      | 09/14             | 09/15              | \$562,750                  | Not Active        | -                        |                  |              |
| Adams Stadium - Survey            | 201-422     | IV                 | 2      | 07/14             | 09/14              | \$11,847                   | Not Active        | -                        |                  |              |
| Adams Stadium - Turf/Track        | 202-422     | IV                 | 2      | 03/15             | 04/16              | \$1,421,683                | Not Active        | -                        |                  |              |
| AllIgood ES - Capital Renewal     | 300-422     | IV                 | 3      | 10/13             | 10/15              | \$1,449,030                | Pre-Design        | C-24                     | Yes              | Yes          |
| Alligood ES- Kitchen              | 421-341-043 | III                | 3      | 10/12             | 02/14              | \$400,000                  | Construct.        | C-21                     | Yes <sub>3</sub> | Yes          |
| Arts School at former Avondale    | 510-422     | IV                 | 2      | 03/14             | 08/16              | \$3,977,179                | Not Active        | -                        |                  |              |
| Ashford Park ES - ADA Group D     | 421-304     | III                | 1      |                   | Group D            | ADA Group D                | Pre-Con           | C-15                     | Yes              | Yes          |
| Ashford Park ES - Capital Renewal | 400-422     | IV                 | 1      | 01/17             | 09/18              | \$409,176                  | Not Active        | -                        |                  |              |
| Austin ES Replacement             | 501-422     | IV                 | 1      | 02/16             | 07/18              | \$18,421,280               | Not Active        | -                        |                  |              |
| Avondale ES - Capital Renewal     | 401-422     | IV                 | 2      | 10/14             | 03/17              | \$2,376,513                | Not Active        | -                        |                  |              |
| Avondale MS - Capital Renewal     | 301-422     | IV                 | 2      | 03/14             | 08/16              | \$29,001                   | Not Active        | -                        |                  |              |
| Avondale Stadium - Lighting       | 203-422     | IV                 | 2      | 10/14             | 10/15              | \$562,750                  | Not Active        | -                        |                  |              |
| Avondale Stadium - Survey         | 204-422     | IV                 | 2      | 07/14             | 09/14              | \$11,847                   | Not Active        | -                        |                  |              |
| Avondale Stadium - Turf/Track     | 205-422     | IV                 | 2      | 02/15             | 04/16              | \$1,421,683                | Not Active        | -                        |                  |              |
| Bob Mathis ES – ADA               | 100-422     | IV                 | 4      | 07/14             | 07/16              | \$1,499,381                | Not Active        | -                        |                  |              |
| Bouie ES - Capital Renewal        | 302-422     | IV                 | 4      | 01/14             | 05/15              | \$602,694                  | Not Active        | -                        |                  |              |
| Briar Vista ES – ADA              | 101-422     | IV                 | 2      | 07/14             | 07/16              | \$926,476                  | Not Active        | -                        |                  |              |
| Briar Vista ES - ADA Group C-2    | 421-303-012 | III                | 2      | ADA G             | roup C-2           | ADA Group C-2              | Design            | C-9                      | Yes              | Yes          |
| Briarlake ES - ADA Group C-2      | 421-303-012 | III                | 2      | ADA G             | roup C-2           | ADA Group C-2              | Design            | C-9                      | Yes              | Yes          |
| Briarlake ES - Capital Renewal    | 402-422     | IV                 | 2      | 07/14             | 07/16              | \$419,859                  | Not Active        |                          |                  |              |
| Brockett ES - Capital Renewal     | 403-422     | IV                 | 2      | 08/14             | 08/16              | \$2,013,703                | Not Active        | -                        |                  |              |
| Browns Mill ES - Capital Renewal  | 303-422     | IV                 | 4      | 07/14             | 07/16              | \$1,870,573                | Not Active        | -                        |                  |              |
| Bulk Purchase - Plumbing Fixtures | 421-322-001 | III                | DCSD   | 02/10             | 08/13              | \$1,982,102                | Construct.        | C-26                     | Yes              | Yes          |
| Canby Lane ES – ADA               | 102-422     | IV                 | 5      | 07/15             | 12/17              | \$1,934,570                | Not Active        | -                        |                  |              |
| Cary Reynolds ES – ADA            | 103-422     | IV                 | 1      | 11/13             | 11/15              | \$944,243                  | Not Active        | -                        |                  |              |
| Cedar Grove ES – ADA              | 104-422     | IV                 | 5      | 07/14             | 07/16              | \$2,545,737                | Not Active        | -                        |                  |              |
| Cedar Grove HS - Capital Renewal  | 404-422     | IV                 | 5      | 01/14             | 12/15              | \$557,699                  | Not Active        | -                        |                  |              |
| Cedar Grove HS – Supplemental     | 421-115-002 | III                | 5      | 04/12             | 08/14              | \$1,973,191                | Design            | C-29                     | Yes              | Yes          |
| Cedar Grove MS - Capital Renewal  | 304-422     | IV                 | 5      | 07/14             | 10/15              | \$538,455                  | Not Active        | -                        |                  |              |
| Chamblee HS – Replacement         | 421-117     | III                | 1      | 05/12             | 07/14              | \$19,251,040               | Construct.        | C-32                     | Yes              | Yes          |
| Chamblee HS Replacement           | 415-117     | IV                 | 1      | 05/12             | 05/14              | \$57,664,059               | Construct.        | C-35                     | Yes              | Yes          |
| Chamblee HS Replacement (QSCB)    | 900-422     | IV                 | 1      | 12/13             | 06/19              | n/a                        | Non-Const         | C-39                     | Yes              | Yes          |
| Chamblee MS - Capital Renewal     | 305-422     | IV                 | 1      | 06/13             | 11/15              | \$133,146                  | Planned           | C-32                     | Yes              | Yes          |
| Champion MS - Capital Renewal     | 306-422     | IV                 | 3      | 02/17             | 12/18              | \$441,130                  | Not Active        | -                        |                  |              |
| Chapel Hill ES - ADA Group E      | 421-305     | III                | 4      | ADA C             | Group E            | ADA Group E                | Pre-Con           | C-18                     | Yes              | Yes          |
| Chapel Hill ES - Capital Renewal  | 307-422     | IV                 | 4      | 07/13             | 09/15              | \$1,312,497                | Des. Proc         | C-42                     | Yes              | Yes          |
| Chapel Hill MS – ADA              | 105-422     | IV                 | 4      | 09/17             | 12/18              | \$158,240                  | Not Active        | -                        |                  |              |
| Chesnut ES - Capital Renewal      | 405-422     | IV                 | 1      | 12/13             | 06/15              | \$443,057                  | Not Active        | -                        |                  |              |
| Clarkston HS - Capital Renewal    | 406-422     | IV                 | 3      | 07/16             | 12/17              | \$981,146                  | Not Active        | -                        |                  |              |
| Clifton ES - ADA Group E          | 421-305     | III                | 5      | ADA G             | Group E            | ADA Group E                | Pre-Con           | C-18                     | Yes              | Yes          |
| Clifton ES - Capital Renewal      | 407-422     | IV                 | 5      | 01/14             | 03/15              | \$409,176                  | Not Active        | -                        |                  |              |
| Clifton ES- Ceiling Tiles         | 421-341-039 | III                | 5      | 10/12             | 02/14              | \$400,000                  | Construct.        | C-45                     | Yes <sub>3</sub> | Yes          |
| Columbia ES - Capital Renewal     | 308-422     | IV                 | 5      | 11/14             | 05/16              | \$415,450                  | Not Active        | -                        |                  |              |
| Columbia MS - Capital Renewal     | 309-422     | IV                 | 5      | 02/17             | 12/18              | \$35,934                   | Not Active        | -                        |                  |              |
| Columbia MS - Track Replacement   | 421-229     | III                | 5      | 07/12             | 09/13              | \$250,000                  | Close-Out         | C-48                     | Yes              | Yes          |
| Coralwood Center Addition         | 511-422     | IV                 | 2      | 05/17             | 12/18              | \$9,804,210                | Not Active        | -                        |                  |              |
| Cross Keys HS - Capital Renewal   | 310-422     | IV                 | 1      | 07/15             | 01/17              | \$1,386,250                | Not Active        | -                        |                  |              |
| Cross Keys HS – Supplemental      | 421-106-002 | III                | 1      | 08/12             | 01/14              | \$379,857                  | Construct.        | C-50                     | Yes <sub>3</sub> | Yes          |
| DCSD Consultants                  | 904-422     | IV                 | DCSD   | 10/12             | 08/18              | \$15,000,000               | Non-Const.        | C-52                     | Yes              | Yes          |
| DCSD STAFF                        | 903-422     | IV                 | DCSD   | 10/12             | 08/18              | \$7,000,000                | Non-Const.        | C-54                     | Yes              | Yes          |
| DeKalb ES of Arts at Terry Mills  | 408-422     | IV                 | 2      | 06/17             | 12/18              | \$277,485                  | Not Active        | -                        |                  |              |
| DeKalb HS of Technology South     | 409-422     | IV                 | 5      | 01/14             | 05/15              | \$472,153                  | Not Active        | -                        |                  |              |
| DeKalb Trans ADA Group B-3        | 421-302-003 | III                | 5      | ADA G             | roup B-3           | ADA Group B-3              | Design            | C-6                      | Yes              | Yes          |
| Demolition                        | 905-422     | IV                 | DCSD   | 07/13             | 06/15              | \$2,312,313                | Construct.        | C-56                     | Yes              | Yes          |
| Doraville Driver's ED             | 311-422     | IV                 | 1      | 12/13             | 03/15              | \$18,787                   | Not Active        | -                        |                  |              |