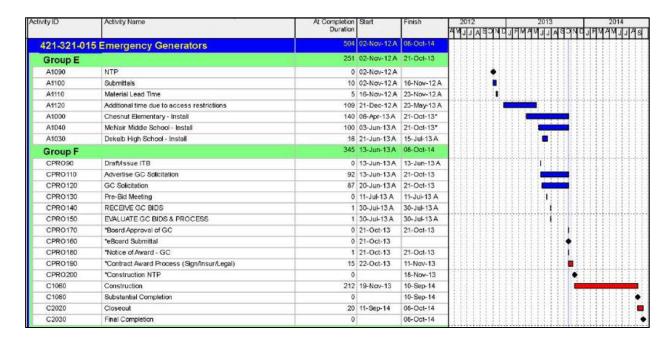

### 6. Alphabetical List of SPLOST III and SPLOST IV Projects

| Project Name                      | Project #   | SPLOST<br>III / IV | Region | Project<br>Start† | Project<br>Finish† | Total<br>Project<br>Budget | Project<br>Phase* | Report<br>Page<br>Number | On<br>Schedule   | On<br>Budget |
|-----------------------------------|-------------|--------------------|--------|-------------------|--------------------|----------------------------|-------------------|--------------------------|------------------|--------------|
| ADA Group A-3                     | 421-301-023 | III                | DCSD   | 11/12             | 08/14              | \$609,744                  | Design            | C-3                      | Yes              | Yes          |
| ADA Group B-3                     | 421-302-003 | III                | DCSD   | 11/12             | 08/14              | \$450,624                  | Design            | C-6                      | Yes              | Yes          |
| ADA Group C-2                     | 421-303-012 | III                | DCSD   | 11/12             | 07/14              | \$714,099                  | Design            | C-9                      | Yes              | Yes          |
| ADA Group C-3                     | 421-303-013 | III                | DCSD   | 11/12             | 07/14              | \$476,097                  | Design            | C-12                     | Yes              | Yes          |
| ADA Group D                       | 421-304     | III                | DCSD   | 11/12             | 04/14              | \$340,199                  | Pre-Con           | C-15                     | Yes              | Yes          |
| ADA Group E                       | 421-305     | III                | DCSD   | 07/12             | 04/14              | \$1,064,677                | Pre-Con           | C-18                     | Yes              | Yes          |
| Adams Stadium - Lighting          | 200-422     | IV                 | 2      | 09/14             | 09/15              | \$562,750                  | Not Active        | -                        |                  |              |
| Adams Stadium - Survey            | 201-422     | IV                 | 2      | 07/14             | 09/14              | \$11,847                   | Not Active        | -                        |                  |              |
| Adams Stadium - Turf/Track        | 202-422     | IV                 | 2      | 03/15             | 04/16              | \$1,421,683                | Not Active        | -                        |                  |              |
| AllIgood ES - Capital Renewal     | 300-422     | IV                 | 3      | 10/13             | 10/15              | \$1,449,030                | Pre-Design        | C-24                     | Yes              | Yes          |
| Alligood ES- Kitchen              | 421-341-043 | III                | 3      | 10/12             | 02/14              | \$400,000                  | Construct.        | C-21                     | Yes <sub>3</sub> | Yes          |
| Arts School at former Avondale    | 510-422     | IV                 | 2      | 03/14             | 08/16              | \$3,977,179                | Not Active        | -                        |                  |              |
| Ashford Park ES - ADA Group D     | 421-304     | III                | 1      |                   | Group D            | ADA Group D                | Pre-Con           | C-15                     | Yes              | Yes          |
| Ashford Park ES - Capital Renewal | 400-422     | IV                 | 1      | 01/17             | 09/18              | \$409,176                  | Not Active        | -                        |                  |              |
| Austin ES Replacement             | 501-422     | IV                 | 1      | 02/16             | 07/18              | \$18,421,280               | Not Active        | -                        |                  |              |
| Avondale ES - Capital Renewal     | 401-422     | IV                 | 2      | 10/14             | 03/17              | \$2,376,513                | Not Active        | -                        |                  |              |
| Avondale MS - Capital Renewal     | 301-422     | IV                 | 2      | 03/14             | 08/16              | \$29,001                   | Not Active        | -                        |                  |              |
| Avondale Stadium - Lighting       | 203-422     | IV                 | 2      | 10/14             | 10/15              | \$562,750                  | Not Active        | -                        |                  |              |
| Avondale Stadium - Survey         | 204-422     | IV                 | 2      | 07/14             | 09/14              | \$11,847                   | Not Active        | -                        |                  |              |
| Avondale Stadium - Turf/Track     | 205-422     | IV                 | 2      | 02/15             | 04/16              | \$1,421,683                | Not Active        | -                        |                  |              |
| Bob Mathis ES – ADA               | 100-422     | IV                 | 4      | 07/14             | 07/16              | \$1,499,381                | Not Active        | -                        |                  |              |
| Bouie ES - Capital Renewal        | 302-422     | IV                 | 4      | 01/14             | 05/15              | \$602,694                  | Not Active        | -                        |                  |              |
| Briar Vista ES – ADA              | 101-422     | IV                 | 2      | 07/14             | 07/16              | \$926,476                  | Not Active        | -                        |                  |              |
| Briar Vista ES - ADA Group C-2    | 421-303-012 | III                | 2      | ADA G             | roup C-2           | ADA Group C-2              | Design            | C-9                      | Yes              | Yes          |
| Briarlake ES - ADA Group C-2      | 421-303-012 | III                | 2      | ADA G             | roup C-2           | ADA Group C-2              | Design            | C-9                      | Yes              | Yes          |
| Briarlake ES - Capital Renewal    | 402-422     | IV                 | 2      | 07/14             | 07/16              | \$419,859                  | Not Active        |                          |                  |              |
| Brockett ES - Capital Renewal     | 403-422     | IV                 | 2      | 08/14             | 08/16              | \$2,013,703                | Not Active        | -                        |                  |              |
| Browns Mill ES - Capital Renewal  | 303-422     | IV                 | 4      | 07/14             | 07/16              | \$1,870,573                | Not Active        | -                        |                  |              |
| Bulk Purchase - Plumbing Fixtures | 421-322-001 | III                | DCSD   | 02/10             | 08/13              | \$1,982,102                | Construct.        | C-26                     | Yes              | Yes          |
| Canby Lane ES – ADA               | 102-422     | IV                 | 5      | 07/15             | 12/17              | \$1,934,570                | Not Active        | -                        |                  |              |
| Cary Reynolds ES – ADA            | 103-422     | IV                 | 1      | 11/13             | 11/15              | \$944,243                  | Not Active        | -                        |                  |              |
| Cedar Grove ES – ADA              | 104-422     | IV                 | 5      | 07/14             | 07/16              | \$2,545,737                | Not Active        | -                        |                  |              |
| Cedar Grove HS - Capital Renewal  | 404-422     | IV                 | 5      | 01/14             | 12/15              | \$557,699                  | Not Active        | -                        |                  |              |
| Cedar Grove HS – Supplemental     | 421-115-002 | III                | 5      | 04/12             | 08/14              | \$1,973,191                | Design            | C-29                     | Yes              | Yes          |
| Cedar Grove MS - Capital Renewal  | 304-422     | IV                 | 5      | 07/14             | 10/15              | \$538,455                  | Not Active        | -                        |                  |              |
| Chamblee HS – Replacement         | 421-117     | III                | 1      | 05/12             | 07/14              | \$19,251,040               | Construct.        | C-32                     | Yes              | Yes          |
| Chamblee HS Replacement           | 415-117     | IV                 | 1      | 05/12             | 05/14              | \$57,664,059               | Construct.        | C-35                     | Yes              | Yes          |
| Chamblee HS Replacement (QSCB)    | 900-422     | IV                 | 1      | 12/13             | 06/19              | n/a                        | Non-Const         | C-39                     | Yes              | Yes          |
| Chamblee MS - Capital Renewal     | 305-422     | IV                 | 1      | 06/13             | 11/15              | \$133,146                  | Planned           | C-32                     | Yes              | Yes          |
| Champion MS - Capital Renewal     | 306-422     | IV                 | 3      | 02/17             | 12/18              | \$441,130                  | Not Active        | -                        |                  |              |
| Chapel Hill ES - ADA Group E      | 421-305     | III                | 4      | ADA C             | Group E            | ADA Group E                | Pre-Con           | C-18                     | Yes              | Yes          |
| Chapel Hill ES - Capital Renewal  | 307-422     | IV                 | 4      | 07/13             | 09/15              | \$1,312,497                | Des. Proc         | C-42                     | Yes              | Yes          |
| Chapel Hill MS – ADA              | 105-422     | IV                 | 4      | 09/17             | 12/18              | \$158,240                  | Not Active        | -                        |                  |              |
| Chesnut ES - Capital Renewal      | 405-422     | IV                 | 1      | 12/13             | 06/15              | \$443,057                  | Not Active        | -                        |                  |              |
| Clarkston HS - Capital Renewal    | 406-422     | IV                 | 3      | 07/16             | 12/17              | \$981,146                  | Not Active        | -                        |                  |              |
| Clifton ES - ADA Group E          | 421-305     | III                | 5      | ADA G             | Group E            | ADA Group E                | Pre-Con           | C-18                     | Yes              | Yes          |
| Clifton ES - Capital Renewal      | 407-422     | IV                 | 5      | 01/14             | 03/15              | \$409,176                  | Not Active        | -                        |                  |              |
| Clifton ES- Ceiling Tiles         | 421-341-039 | III                | 5      | 10/12             | 02/14              | \$400,000                  | Construct.        | C-45                     | Yes <sub>3</sub> | Yes          |
| Columbia ES - Capital Renewal     | 308-422     | IV                 | 5      | 11/14             | 05/16              | \$415,450                  | Not Active        | -                        |                  |              |
| Columbia MS - Capital Renewal     | 309-422     | IV                 | 5      | 02/17             | 12/18              | \$35,934                   | Not Active        | -                        |                  |              |
| Columbia MS - Track Replacement   | 421-229     | III                | 5      | 07/12             | 09/13              | \$250,000                  | Close-Out         | C-48                     | Yes              | Yes          |
| Coralwood Center Addition         | 511-422     | IV                 | 2      | 05/17             | 12/18              | \$9,804,210                | Not Active        | -                        |                  |              |
| Cross Keys HS - Capital Renewal   | 310-422     | IV                 | 1      | 07/15             | 01/17              | \$1,386,250                | Not Active        | -                        |                  |              |
| Cross Keys HS – Supplemental      | 421-106-002 | III                | 1      | 08/12             | 01/14              | \$379,857                  | Construct.        | C-50                     | Yes <sub>3</sub> | Yes          |
| DCSD Consultants                  | 904-422     | IV                 | DCSD   | 10/12             | 08/18              | \$15,000,000               | Non-Const.        | C-52                     | Yes              | Yes          |
| DCSD STAFF                        | 903-422     | IV                 | DCSD   | 10/12             | 08/18              | \$7,000,000                | Non-Const.        | C-54                     | Yes              | Yes          |
| DeKalb ES of Arts at Terry Mills  | 408-422     | IV                 | 2      | 06/17             | 12/18              | \$277,485                  | Not Active        | -                        |                  |              |
| DeKalb HS of Technology South     | 409-422     | IV                 | 5      | 01/14             | 05/15              | \$472,153                  | Not Active        | -                        |                  |              |
| DeKalb Trans ADA Group B-3        | 421-302-003 | III                | 5      | ADA G             | roup B-3           | ADA Group B-3              | Design            | C-6                      | Yes              | Yes          |
| Demolition                        | 905-422     | IV                 | DCSD   | 07/13             | 06/15              | \$2,312,313                | Construct.        | C-56                     | Yes              | Yes          |
| Doraville Driver's ED             | 311-422     | IV                 | 1      | 12/13             | 03/15              | \$18,787                   | Not Active        | -                        |                  |              |