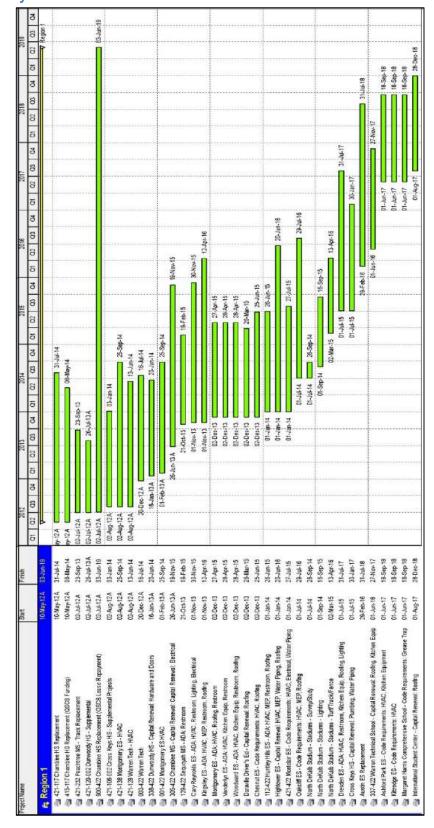

### B. Regional Program Summary

For each of the five regions of the district, this portion of the MSR is structured to give the reader a dashboard review of the **active** projects, including SPLOST III and IV funding information. For the purpose of this report, a project is considered "active" from the Early Start Date identified on the Master Program Schedule through the project's final closeout. District-wide projects are also addressed here. For ease of use, the regions are color coded to correspond to the regional map inside the front cover of this MSR, with the color gray associated with the District-wide projects.

The sub-sections include the following information:

- Region-specific information on each of the Regions, along with each Region's share of District-Wide Projects
- Regional budget summaries that include charts showing the funding activity of the remaining SPLOST III and SPLOST IV active projects
- List of active projects by school location with their specific budget information
- Regional map with school locations
- Master schedule of active projects