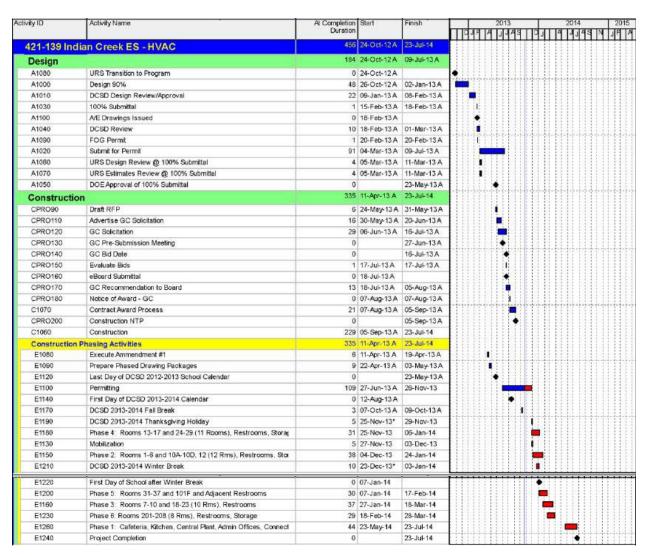

Notice of Award meetings for all of these projects took place on November 6, 2013.

- The General Contractor contracts for 421-115-002 Cedar Grove HS and 305-422 ADA Group E were signed by the General Contractor and submitted to DCSD for execution. Notices to Proceed are anticipated to be issued in November.
- The General Contractor Preconstruction Conference for 421-139 Indian Creek ES took place October 31.