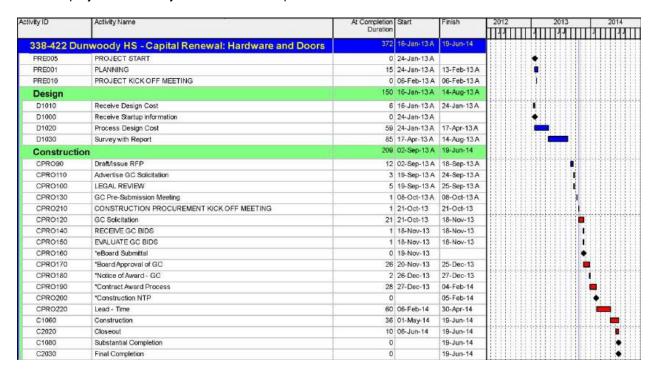

| SUBTOTAL FF&E                     | \$0                               | \$0                    | \$0                      | \$0     | \$0                                |
| , | SUBTOTAL TECHNOLOGY               | \$0                               | \$0                    | \$0                      | \$0     | \$0                                |
| , | SUBTOTAL CONTINGENCY              | \$18,175                          | \$0                    | \$18,175                 | \$0     | \$0                                |
| ı | PROJECT TOTAL                     | \$462,463                         | \$0                    | \$462,463                | \$420   | \$0                                |

## **Project Schedule Update**

This project is currently forecasted to complete on schedule.



#### **Major Project Issues**





### Emergency Generators (421-321-015E)

Bulk Purchase Program Emergency Generator Installation

**Locations** Chesnut Charter School

McNair Middle School

DeKalb High School of Technology - South

Project Manager H Wayne Channer, URS Architect/Engineer HESM&A

Project Phase Construction Contractor Caldwell Electrical Contractors



New Security Fencing at DHST-S



Chesnut ES Automatic Transfer Switches



New Generator at McNair MS

# **Project Scope of Work**

- The scope of work includes the installation and/ or replacement of emergency generators at three schools.
- These generators are to pick up the emergency load for the fire alarm system, intercom system, security system, exit lights, MDF room HVAC unit, MDF room equipment, telephone system, k