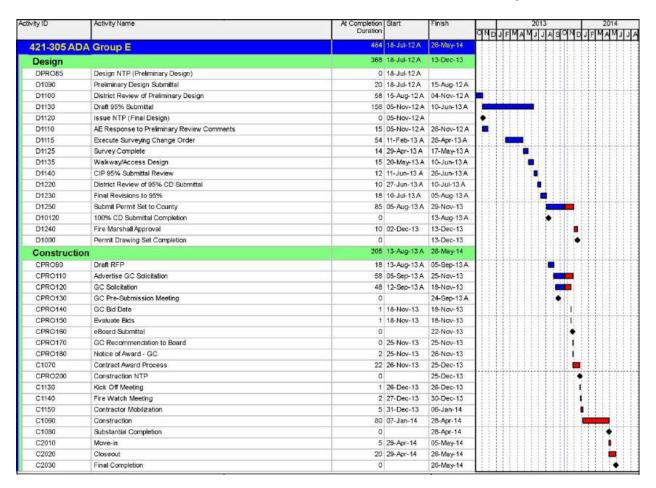

- As an initiative to verify SPLOST IV project scope and budget as defined by the voter referendum and the Facility Assessment Report, the Program Management Team has undertaken weekly meetings with the various District Stakeholders – Maintenance, Nutrition, MIS, Design and Construction..
- Solicitations for design services for 307-422 Chapel Hill ES and 122-422 Miller Grove MS have been developed and will be posted online in December 2013. In conjunction with the District's new Procurement Specialist, the CIP Team has made significant improvements to the solicitation documents.
- Geotechnical services Request for Quotes (RFQ) were issued for two school locations: Meadowview ES and Clifton ES. Quotes are due November 26. Land survey RFQs are being prepared for these same two sites.
- Recommendations for General Contractor services were submitted to the December 2, 2013 Board of Education for 304-422 ADA Group D, 421-136 Hambrick ES, 421-135 Stone Mountain ES, and 421-140 Stone Mill ES, along with 338-422 Dunwoody HS Door Hardware.
- At the November 4, 2013 Board meeting, the following contracts were approved:
  - o 304-422 ADA Group E General Construction Services
  - o 905-422 (Old) Chamblee MS, Tilson ES, and Hooper Alexander ES Demolition Services
  - 503-422 Fernbank ES Demolition and Abatement Services
  - 506-422 Peachcrest ES Demolition and Abatement Services.