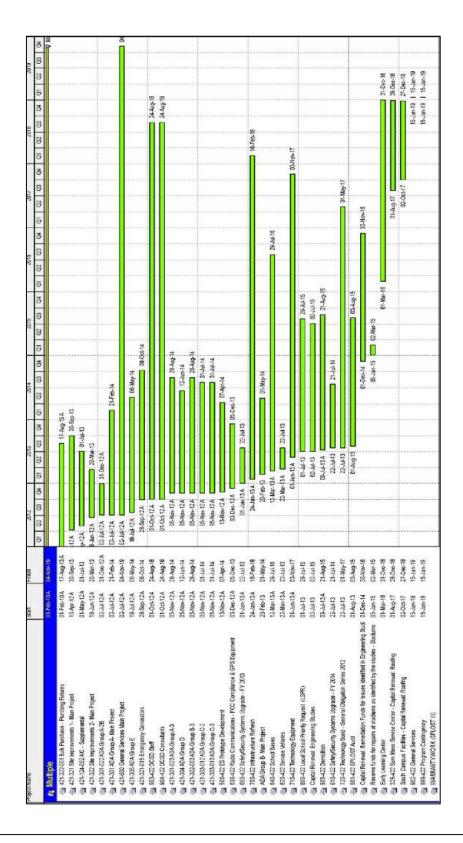

**Chart 1: SPLOST IV Funding, Obligations, and Expenditures** As the program continues to mature we will continue to develop our reporting tools.

In the Graph below, "Funding" is shown in green, "Obligations" are shown in blue, and "Expenditures" are shown in red. Projected values are shown in dotted lines and actual values are shown in solid lines.

Chart 1: SPLOST IV Funding, Obligations, and Expenditures

This period, the actual funding to date of \$161.8 million exceeds the projected funding of \$151.5 million by \$10.3 million. The actual obligations of \$29.6 million are less than the total projected obligations of \$84.0 million by \$54.4 million. The Program's total obligations of \$29.6 million continues to be less than the total funding receipts of \$161.8 million. This variance of \$132.2 million, will close significantly in the coming months with the obligation (ordering) of a considerable volume of technology equipment and the anticipating for construction projects: Fernbank ES, Peachcrest ES, Henderson MS addition, and Redan HS addition. In addition, there are other small projects in procurement for construction that will be awarded soon. The requirement is to always keep the obligations less than the funding.