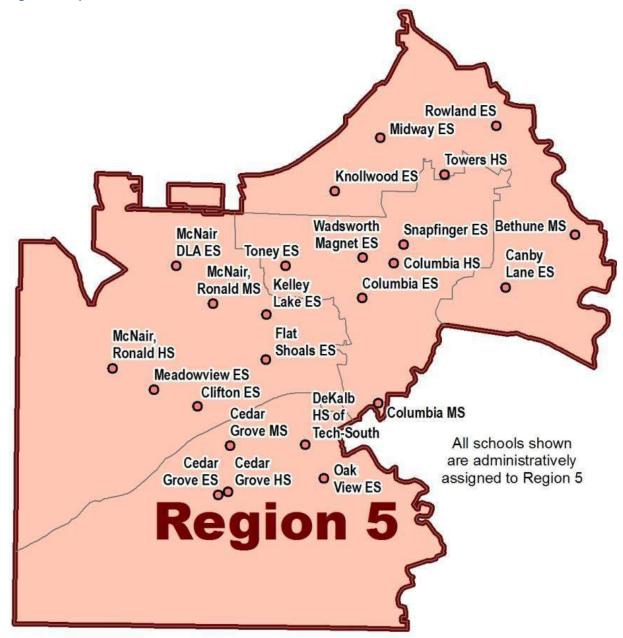

### B. Regional Program Summary

For each of the five regions of the district, this portion of the MSR is structured to give the reader a dashboard review of the **active** projects, including SPLOST III and IV funding information. For the purpose of this report, a project is considered "active" from the Early Start Date identified on the Master Program Schedule through the project's final closeout. District-wide projects are also addressed here. For ease of use, the regions are color coded to correspond to the regional map inside the front cover of this MSR, with the color gray associated with the District-wide projects.

The sub-sections include the following information:

- Region-specific information on each of the Regions, along with each Region's share of District-Wide Projects
- Regional budget summaries that include charts showing the funding activity of the remaining SPLOST III and SPLOST IV active projects
- List of active projects by school location with their specific budget information
- Regional map with school locations
- Master schedule of active projects