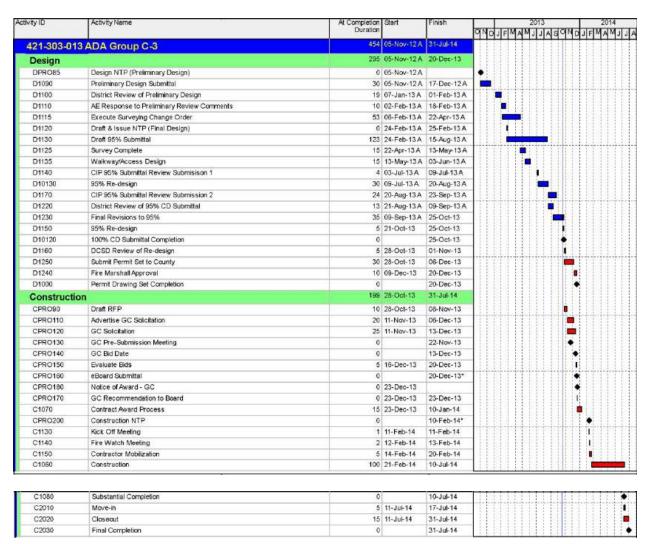

| \$0                    | \$68,175     | \$0      | \$0                                |
| PROJECT TOTAL                     | \$429,097                         | \$34,573               | \$429,097    | \$13,138 | \$0                                |

- After considerable redesigns and efforts to adjust the scope of work to meet the budget, it was recommended by the Procurement Manager and approved by DCSD that additional funds were necessary to complete the scope of this project.
- An additional \$47,000 is being reallocated to this project from program contingency.

#### **Change Order Summary**

No change orders have been executed during this period.

#### **Project Schedule Update**

• Group C-3 is scheduled (in conjunction with Group C-2) to start construction in February 2014.







#### **Major Project Issues**

No major issues to report at this time.





# ADA Group D (421-304)

**ADA Modifications** 

**Locations** Ashford Park ES

Evansdale ES Sagamore Hills ES

Project Manager Don Little, URS

Project Phase Pre-Construction



Ashford Park ES Existing Entrance



Sagamore Hills ES Existing Bathroom

Architect/Engineer CDH Partners, Inc.

Contractor TBD



Evansdale ES Existing Ramp to Gym





#### **Project Scope of Work**

The scope of work includes improving ADA access to all campus facilities and play areas for the following schools:

- Ashford Park Elementary School is located at 2968 Cravenridge Drive NE, Atlanta, GA 30319. The first school facility was built in 1955 and the current size is approximately 49,726 SF.
- Evansdale Elementary School is locate