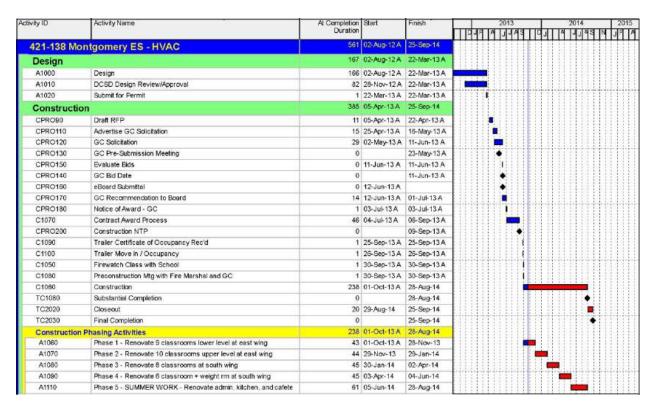

| Project Name                                                 | Project #                 | SPLOST<br>III / IV | Region       | Project<br>Start†     | Project<br>Finish†    | Total<br>Project<br>Budget      | Project<br>Phase*        | Report<br>Page<br>Number | On<br>Schedule   | On<br>Budget |
|--------------------------------------------------------------|---------------------------|--------------------|--------------|-----------------------|-----------------------|---------------------------------|--------------------------|--------------------------|------------------|--------------|
| Dresden ES – ADA                                             | 106-422                   | IV                 | 1            | 07/15                 | 07/17                 | \$1,157,458                     | Not Active               | -                        |                  |              |
| Druid Hills HS - Capital Renewal                             | 410-422                   | IV                 | 2            | 01/14                 | 12/15                 | \$747,299                       | Not Active               | -                        |                  |              |
| Dunaire ES – ADA                                             | 107-422                   | IV                 | 3            | 01/14                 | 06/15                 | \$517,643                       | Not Active               | -                        |                  |              |
| Dunwoody HS - Supplemental                                   | 421-120-002               | III                | 1            | 07/12                 | 07/13                 | \$1,401,513                     | Pre-Con                  | C-58                     | Yes              | Yes          |
| Dunwoody HS Doors                                            | 338-422                   | IV                 | 1            | 01/13                 | 06/14                 | \$462,463                       | DesProc.                 | C-61                     | Yes              | Yes          |
| Early Learning Center                                        | 502-422                   | IV                 | DCSD         | 03/16                 | 12/18                 | \$2,682,284                     | Not Active               | -                        |                  |              |
| East Campus                                                  | 411-422                   | IV                 | 3            | 06/17                 | 09/18                 | \$54,300                        | Not Active               | -                        |                  |              |
| Eldridge Miller ES – ADA                                     | 108-422                   | IV                 | 3            | 01/17                 | 12/18                 | \$298,804                       | Not Active               | -                        |                  | .,           |
| Emergency Generators E                                       | 421-321-015E              | III                | DCSD         | 09/12                 | 10/14                 | \$650,000                       | Construct.               | C-63                     | Yes              | Yes          |
| Emergency Generators F                                       | 421-321-015F              | III                | DCSD         | 09/12                 | 10/14                 | \$1,300,000                     | Pre-Con .                | C-66                     | Yes              | Yes          |
| Emergency Generators G                                       | 421-321-015G              | III<br>IV          | DCSD<br>DCSD | 09/12                 | <b>10/14</b><br>07/15 | \$1,300,000                     | Design                   | C-69                     | Yes              | Yes          |
| Engineering Studies ES Prototype Development                 | 398-422<br><b>500-422</b> | IV                 | DCSD         | 07/13<br><b>11/12</b> | 05/14                 | \$996,406<br><b>\$1,250,000</b> | Not Active               | C-72                     | Voc              | Voc          |
| Evansdale ES - ADA Group D                                   | 421-304                   | III                | 2            | ADA G                 |                       |                                 | Design<br>Pre-Con.       | C-12<br>C-15             | Yes<br>Yes       | Yes<br>Yes   |
| Evansdale ES - Capital Renewal                               | 421-304<br>412-422        | III<br>IV          | 2            | 01/14                 | 12/15                 | ADA Group D<br>\$673,897        | Not Active               | C-13                     | 162              | 165          |
| Fairington ES – ADA                                          | 109-422                   | IV                 | 4            | 09/17                 | 12/13                 | \$209,438                       | Not Active               | -                        |                  |              |
| Fernbank Center - ADA Group C-2                              | 421-303-012               | III                | 2            |                       | oup C-2               | ADA Group C-2                   | Design                   | C-9                      | Yes              | Yes          |
| Fernbank ES Replacement                                      | 503-422                   | IV                 | 2            | 02/13                 | 07/15                 | \$18,421,280                    | Design                   | C-75                     | Yes <sub>1</sub> | Yes          |
| Flat Rock ES - Capital Renewal                               | 413-422                   | IV                 | 4            | 01/14                 | 12/15                 | \$606,118                       | Not Active               | 0-73                     | 1031             | 103          |
| Flat Shoals ES – ADA                                         | 110-422                   | IV                 | 5            | 09/17                 | 12/18                 | \$184,756                       | Not Active               | _                        |                  |              |
| Freedom MS - Capital Renewal                                 | 312-422                   | IV                 | 3            | 01/17                 | 12/18                 | \$131,272                       | Not Active               | _                        |                  |              |
| General Services                                             | 902-422                   | IV                 | DCSD         | 01/19                 | 01/19                 | \$400,000                       | Non-Const.               | C-81                     | Yes              | Yes          |
| Gresham Park ES Replacement                                  | 504-422                   | IV                 | 5            | 02/13                 | 07/15                 | \$18.421.280                    | Design                   | C-78                     | Yes <sub>1</sub> | Yes          |
| Hallford Stadium - Lighting                                  | 206-422                   | IV                 | 5            | 08/14                 | 08/15                 | \$562,750                       | Not Active               | -                        | 1001             | 100          |
| Hallford Stadium - Turf/Track                                | 207-422                   | IV                 | 5            | 04/15                 | 05/16                 | \$544,979                       | Not Active               | _                        |                  |              |
| Hambrick ES – ADA                                            | 111-422                   | IV                 | 3            | 01/14                 | 06/16                 | \$887,423                       | Not Active               | _                        |                  |              |
| Hambrick ES - HVAC                                           | 421-136                   | III                | 3            | 08/12                 | 05/15                 | \$2,261,742                     | Pre-Con                  | C-82                     | Yes              | Yes          |
| Hawthorne ES - Capital Renewal                               | 414-422                   | IV                 | 2            | 07/14                 | 07/16                 | \$1,113,871                     | Not Active               |                          |                  |              |
| Henderson Mill ES - ADA C-2                                  | 421-303-012               | III                | 2            | ADA Gr                | oup C-2               | ADA Group C-2                   | Design                   | C-9                      | Yes              | Yes          |
| Henderson Mill ES                                            | 415-422                   | IV                 | 2            | 06/17                 | 09/18                 | \$384,494                       | Not Active               | -                        |                  |              |
| Henderson MS - Capital Renewal                               | 416-422                   | IV                 | 2            | 01/13                 | 09/15                 | \$981,639                       | Design                   | C-87                     | Yes              | Yes          |
| Henderson MS – Track                                         | 421-230                   | III                | 2            | 07/12                 | 09/13                 | \$250,000                       | Close-Out                | C-85                     | Yes              | Yes          |
| Henderson MS Renovation                                      | 512-422                   | IV                 | 2            | 12/12                 | 09/15                 | \$14,798,808                    | Design                   | C-90                     | Yes              | Yes          |
| Hightower ES - Capital Renewal                               | 313-422                   | IV                 | 1            | 01/14                 | 06/16                 | \$553,487                       | Not Active               | -                        |                  |              |
| Huntley Hills ES – ADA                                       | 112-422                   | IV                 | 1            | 01/14                 | 05/15                 | \$759,388                       | Not Active               | -                        |                  |              |
| Idlewood ES – ADA                                            | 113-422                   | IV                 | 2            | 07/14                 | 12/16                 | \$1,916,208                     | Not Active               | -                        |                  |              |
| Indian Creek ES – ADA                                        | 114-422                   | IV                 | 3            | 01/14                 | 04/15                 | \$620,100                       | Not Active               | -                        |                  |              |
| Indian Creek ES - HVAC                                       | 421-139                   | III                | 3            | 10/12                 | 07/14                 | \$1,825,726                     | Construct.               | C-93                     | Yes              | Yes          |
| International Student Center                                 | 314-422                   | IV                 | 1            | 08/17                 | 12/18                 | \$297,721                       | Not Active               | -                        |                  |              |
| Jolly ES - ADA - Capital Renewal                             | 115-422                   | IV                 | 3            | 07/15                 | 09/16                 | \$993,934                       | Not Active               | -                        |                  |              |
| Kelley Lake ES – ADA                                         | 116-422                   | IV                 | 5            | 01/14                 | 12/15                 | \$2,094,600                     | Not Active               | -                        |                  |              |
| Kingsley ES – ADA                                            | 117-422                   | IV                 | 1            | 11/13                 | 04/16                 | \$1,472,355                     | Not Active               | -                        |                  |              |
| Kittredge ES - Capital Renewal                               | 417-422                   | IV                 | 1            | 06/17                 | 09/18                 | \$160,074                       | Not Active               | -                        |                  |              |
| Knollwood ES - Capital Renewal                               | 315-422                   | IV                 | 5            | 06/17                 | 09/18                 | \$354,875                       | Not Active               | -                        | Vaa              | Von          |
| Knollwood ES - HVAC                                          | 421-132-002               | III                | 5            | 10/12                 | 08/14                 | \$2,057,334                     | Construct.               | C-96                     | Yes              | Yes          |
| Lakeside HS - Career Tech, ADA                               | 421-125                   | III                | 2            | 01/11                 | 08/13                 | \$24,744,410                    | Close-Out                | -                        |                  |              |
| Laurel Ridge ES – ADA                                        | 118-422                   | IV                 | 2            | 09/17                 | 12/18                 | \$283,484                       | Not Active               | -                        |                  |              |
| Lithonia MS – ADA                                            | 119-422<br>418-422        | IV                 | 4            | 09/17                 | 12/18                 | \$238,623                       | Not Active               | -                        |                  |              |
| Livsey ES - Capital Renewal<br>Local School Priority Request | 800-422                   | IV<br>IV           | 2<br>DCSD    | 08/17<br>07/13        | 12/18<br>07/15        | \$350,495<br>\$3,202,478        | Not Active<br>Not Active | -                        |                  |              |
| M.L. King, Jr., HS - Capital Renewal                         | 316-422                   | IV                 | 4            | 07/13                 | 07/16                 | \$1,481,440                     | Not Active               | _                        |                  |              |
| Marbut ES - Capital Renewal                                  | 317-422                   | IV                 | 4            | 01/14                 | 07/10                 | \$753,862                       | Not Active               | _                        |                  |              |
| Margaret Harris - ADA Group A-3                              | 421-301-023               | III                | 1            | ADA Gr                |                       | ADA Group A-3                   | Design                   | C-3                      | Yes              | Yes          |
| Margaret Harris School – Code                                | 419-422                   | IV                 | 1            | 06/17                 | 09/18                 | \$29,618                        | Not Active               | _                        | - 103            | 103          |
| Martin Luther King, Jr. HS                                   | 421-127                   | III                | 4            | 07/12                 | 01/14                 | \$16,932,814                    | Construct.               | C-99                     | Yes              | Yes          |
| McLendon ES - Capital Renewal                                | 420-422                   | IV                 | 2            | 06/17                 | 09/18                 | \$160,074                       | Not Active               | -                        | 100              | 100          |
| McNair HS Capital Renewal                                    | 318-422                   | IV                 | 5            | 11/16                 | 08/17                 | \$462,463                       | Not Active               | _                        |                  |              |
| McNair MS - Track Replacement                                | 421-231                   | III                | 5            | 07/12                 | 09/13                 | \$250,000                       | Close-Out                | C-126                    | Yes              | Yes          |
| McNair MS Replacement                                        | 505-422                   | IV                 | 5            | 02/15                 | 12/17                 | \$34,592,213                    | Not Active               | -                        |                  |              |
| Meadowview ES – ADA                                          | 120-422                   | IV                 | 5            | 01/14                 | 05/15                 | \$504,164                       | Not Active               | _                        |                  |              |
| Meadowview ES - ADA Group E                                  | 421-305                   | iii                | 5            | ADA G                 |                       | ADA Group E                     | Pre-Con                  | C-18                     | Yes              | Yes          |
| Medlock ES - Capital Renewal                                 | 319-422                   | IV                 | 2            | 01/17                 | 12/18                 | \$103,440                       | Not Active               | -                        |                  |              |
| Midvale ES – ADA                                             | 121-422                   | IV                 | 2            | 01/14                 | 03/15                 | \$598,624                       | Not Active               | -                        |                  |              |