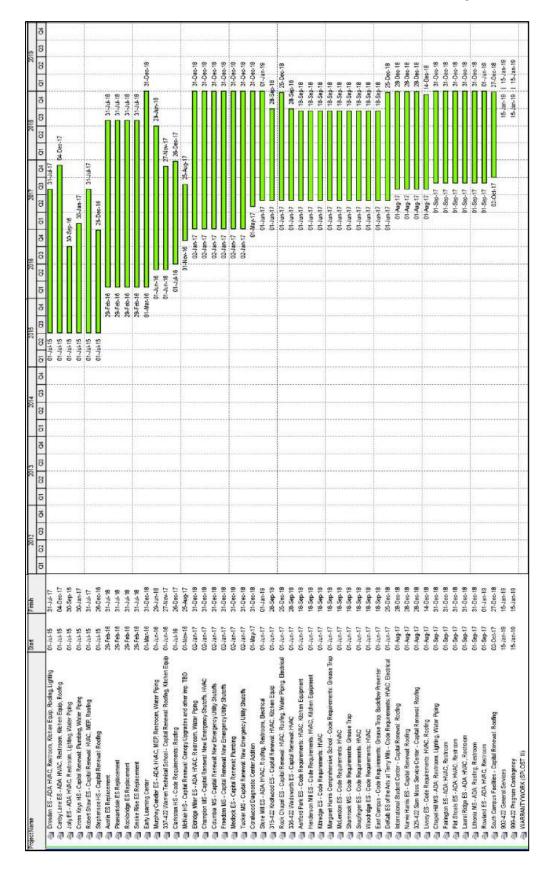

### 6. Alphabetical List of SPLOST III and SPLOST IV Projects

| Project Name                      | Project #   | SPLOST<br>III / IV | Region | Project<br>Start† | Project<br>Finish† | Total<br>Project<br>Budget | Project<br>Phase* | Report<br>Page<br>Number | On<br>Schedule   | On<br>Budget |
|-----------------------------------|-------------|--------------------|--------|-------------------|--------------------|----------------------------|-------------------|--------------------------|------------------|--------------|
| ADA Group A-3                     | 421-301-023 | III                | DCSD   | 11/12             | 08/14              | \$609,744                  | Design            | C-3                      | Yes              | Yes          |
| ADA Group B-3                     | 421-302-003 | III                | DCSD   | 11/12             | 08/14              | \$450,624                  | Design            | C-6                      | Yes              | Yes          |
| ADA Group C-2                     | 421-303-012 | III                | DCSD   | 11/12             | 07/14              | \$714,099                  | Design            | C-9                      | Yes              | Yes          |
| ADA Group C-3                     | 421-303-013 | III                | DCSD   | 11/12             | 07/14              | \$476,097                  | Design            | C-12                     | Yes              | Yes          |
| ADA Group D                       | 421-304     | III                | DCSD   | 11/12             | 04/14              | \$340,199                  | Pre-Con           | C-15                     | Yes              | Yes          |
| ADA Group E                       | 421-305     | III                | DCSD   | 07/12             | 04/14              | \$1,064,677                | Pre-Con           | C-18                     | Yes              | Yes          |
| Adams Stadium - Lighting          | 200-422     | IV                 | 2      | 09/14             | 09/15              | \$562,750                  | Not Active        | -                        |                  |              |
| Adams Stadium - Survey            | 201-422     | IV                 | 2      | 07/14             | 09/14              | \$11,847                   | Not Active        | -                        |                  |              |
| Adams Stadium - Turf/Track        | 202-422     | IV                 | 2      | 03/15             | 04/16              | \$1,421,683                | Not Active        | -                        |                  |              |
| AllIgood ES - Capital Renewal     | 300-422     | IV                 | 3      | 10/13             | 10/15              | \$1,449,030                | Pre-Design        | C-24                     | Yes              | Yes          |
| Alligood ES- Kitchen              | 421-341-043 | III                | 3      | 10/12             | 02/14              | \$400,000                  | Construct.        | C-21                     | Yes <sub>3</sub> | Yes          |
| Arts School at former Avondale    | 510-422     | IV                 | 2      | 03/14             | 08/16              | \$3,977,179                | Not Active        | -                        |                  |              |
| Ashford Park ES - ADA Group D     | 421-304     | III                | 1      |                   | Group D            | ADA Group D                | Pre-Con           | C-15                     | Yes              | Yes          |
| Ashford Park ES - Capital Renewal | 400-422     | IV                 | 1      | 01/17             | 09/18              | \$409,176                  | Not Active        | -                        |                  |              |
| Austin ES Replacement             | 501-422     | IV                 | 1      | 02/16             | 07/18              | \$18,421,280               | Not Active        | -                        |                  |              |
| Avondale ES - Capital Renewal     | 401-422     | IV                 | 2      | 10/14             | 03/17              | \$2,376,513                | Not Active        | -                        |                  |              |
| Avondale MS - Capital Renewal     | 301-422     | IV                 | 2      | 03/14             | 08/16              | \$29,001                   | Not Active        | -                        |                  |              |
| Avondale Stadium - Lighting       | 203-422     | IV                 | 2      | 10/14             | 10/15              | \$562,750                  | Not Active        | -                        |                  |              |
| Avondale Stadium - Survey         | 204-422     | IV                 | 2      | 07/14             | 09/14              | \$11,847                   | Not Active        | -                        |                  |              |
| Avondale Stadium - Turf/Track     | 205-422     | IV                 | 2      | 02/15             | 04/16              | \$1,421,683                | Not Active        | -                        |                  |              |
| Bob Mathis ES – ADA               | 100-422     | IV                 | 4      | 07/14             | 07/16              | \$1,499,381                | Not Active        | -                        |                  |              |
| Bouie ES - Capital Renewal        | 302-422     | IV                 | 4      | 01/14             | 05/15              | \$602,694                  | Not Active        | -                        |                  |              |
| Briar Vista ES – ADA              | 101-422     | IV                 | 2      | 07/14             | 07/16              | \$926,476                  | Not Active        | -                        |                  |              |
| Briar Vista ES - ADA Group C-2    | 421-303-012 | III                | 2      | ADA G             | roup C-2           | ADA Group C-2              | Design            | C-9                      | Yes              | Yes          |
| Briarlake ES - ADA Group C-2      | 421-303-012 | III                | 2      | ADA G             | roup C-2           | ADA Group C-2              | Design            | C-9                      | Yes              | Yes          |
| Briarlake ES - Capital Renewal    | 402-422     | IV                 | 2      | 07/14             | 07/16              | \$419,859                  | Not Active        |                          |                  |              |
| Brockett ES - Capital Renewal     | 403-422     | IV                 | 2      | 08/14             | 08/16              | \$2,013,703                | Not Active        | -                        |                  |              |
| Browns Mill ES - Capital Renewal  | 303-422     | IV                 | 4      | 07/14             | 07/16              | \$1,870,573                | Not Active        | -                        |                  |              |
| Bulk Purchase - Plumbing Fixtures | 421-322-001 | III                | DCSD   | 02/10             | 08/13              | \$1,982,102                | Construct.        | C-26                     | Yes              | Yes          |
| Canby Lane ES – ADA               | 102-422     | IV                 | 5      | 07/15             | 12/17              | \$1,934,570                | Not Active        | -                        |                  |              |
| Cary Reynolds ES – ADA            | 103-422     | IV                 | 1      | 11/13             | 11/15              | \$944,243                  | Not Active        | -                        |                  |              |
| Cedar Grove ES – ADA              | 104-422     | IV                 | 5      | 07/14             | 07/16              | \$2,545,737                | Not Active        | -                        |                  |              |
| Cedar Grove HS - Capital Renewal  | 404-422     | IV                 | 5      | 01/14             | 12/15              | \$557,699                  | Not Active        | -                        |                  |              |
| Cedar Grove HS – Supplemental     | 421-115-002 | III                | 5      | 04/12             | 08/14              | \$1,973,191                | Design            | C-29                     | Yes              | Yes          |
| Cedar Grove MS - Capital Renewal  | 304-422     | IV                 | 5      | 07/14             | 10/15              | \$538,455                  | Not Active        | -                        |                  |              |
| Chamblee HS – Replacement         | 421-117     | III                | 1      | 05/12             | 07/14              | \$19,251,040               | Construct.        | C-32                     | Yes              | Yes          |
| Chamblee HS Replacement           | 415-117     | IV                 | 1      | 05/12             | 05/14              | \$57,664,059               | Construct.        | C-35                     | Yes              | Yes          |
| Chamblee HS Replacement (QSCB)    | 900-422     | IV                 | 1      | 12/13             | 06/19              | n/a                        | Non-Const         | C-39                     | Yes              | Yes          |
| Chamblee MS - Capital Renewal     | 305-422     | IV                 | 1      | 06/13             | 11/15              | \$133,146                  | Planned           | C-32                     | Yes              | Yes          |
| Champion MS - Capital Renewal     | 306-422     | IV                 | 3      | 02/17             | 12/18              | \$441,130                  | Not Active        | -                        |                  |              |
| Chapel Hill ES - ADA Group E      | 421-305     | III                | 4      | ADA C             | Group E            | ADA Group E                | Pre-Con           | C-18                     | Yes              | Yes          |
| Chapel Hill ES - Capital Renewal  | 307-422     | IV                 | 4      | 07/13             | 09/15              | \$1,312,497                | Des. Proc         | C-42                     | Yes              | Yes          |
| Chapel Hill MS – ADA              | 105-422     | IV                 | 4      | 09/17             | 12/18              | \$158,240                  | Not Active        | -                        |                  |              |
| Chesnut ES - Capital Renewal      | 405-422     | IV                 | 1      | 12/13             | 06/15              | \$443,057                  | Not Active        | -                        |                  |              |
| Clarkston HS - Capital Renewal    | 406-422     | IV                 | 3      | 07/16             | 12/17              | \$981,146                  | Not Active        | -                        |                  |              |
| Clifton ES - ADA Group E          | 421-305     | III                | 5      | ADA G             | Group E            | ADA Group E                | Pre-Con           | C-18                     | Yes              | Yes          |
| Clifton ES - Capital Renewal      | 407-422     | IV                 | 5      | 01/14             | 03/15              | \$409,176                  | Not Active        | -                        |                  |              |
| Clifton ES- Ceiling Tiles         | 421-341-039 | III                | 5      | 10/12             | 02/14              | \$400,000                  | Construct.        | C-45                     | Yes <sub>3</sub> | Yes          |
| Columbia ES - Capital Renewal     | 308-422     | IV                 | 5      | 11/14             | 05/16              | \$415,450                  | Not Active        | -                        |                  |              |
| Columbia MS - Capital Renewal     | 309-422     | IV                 | 5      | 02/17             | 12/18              | \$35,934                   | Not Active        | -                        |                  |              |
| Columbia MS - Track Replacement   | 421-229     | III                | 5      | 07/12             | 09/13              | \$250,000                  | Close-Out         | C-48                     | Yes              | Yes          |
| Coralwood Center Addition         | 511-422     | IV                 | 2      | 05/17             | 12/18              | \$9,804,210                | Not Active        | -                        |                  |              |
| Cross Keys HS - Capital Renewal   | 310-422     | IV                 | 1      | 07/15             | 01/17              | \$1,386,250                | Not Active        | -                        |                  |              |
| Cross Keys HS – Supplemental      | 421-106-002 | III                | 1      | 08/12             | 01/14              | \$379,857                  | Construct.        | C-50                     | Yes <sub>3</sub> | Yes          |
| DCSD Consultants                  | 904-422     | IV                 | DCSD   | 10/12             | 08/18              | \$15,000,000               | Non-Const.        | C-52                     | Yes              | Yes          |
| DCSD STAFF                        | 903-422     | IV                 | DCSD   | 10/12             | 08/18              | \$7,000,000                | Non-Const.        | C-54                     | Yes              | Yes          |
| DeKalb ES of Arts at Terry Mills  | 408-422     | IV                 | 2      | 06/17             | 12/18              | \$277,485                  | Not Active        | -                        |                  |              |
| DeKalb HS of Technology South     | 409-422     | IV                 | 5      | 01/14             | 05/15              | \$472,153                  | Not Active        | -                        |                  |              |
| DeKalb Trans ADA Group B-3        | 421-302-003 | III                | 5      | ADA G             | roup B-3           | ADA Group B-3              | Design            | C-6                      | Yes              | Yes          |
| Demolition                        | 905-422     | IV                 | DCSD   | 07/13             | 06/15              | \$2,312,313                | Construct.        | C-56                     | Yes              | Yes          |
| Doraville Driver's ED             | 311-422     | IV                 | 1      | 12/13             | 03/15              | \$18,787                   | Not Active        | -                        |                  |              |

| Project Name                                                 | Project #                 | SPLOST<br>III / IV | Region       | Project<br>Start†     | Project<br>Finish†    | Total<br>Project<br>Budget      | Project<br>Phase*        | Report<br>Page<br>Number | On<br>Schedule   | On<br>Budget |
|--------------------------------------------------------------|---------------------------|--------------------|--------------|-----------------------|-----------------------|---------------------------------|--------------------------|--------------------------|------------------|--------------|
| Dresden ES – ADA                                             | 106-422                   | IV                 | 1            | 07/15                 | 07/17                 | \$1,157,458                     | Not Active               | -                        |                  |              |
| Druid Hills HS - Capital Renewal                             | 410-422                   | IV                 | 2            | 01/14                 | 12/15                 | \$747,299                       | Not Active               | -                        |                  |              |
| Dunaire ES – ADA                                             | 107-422                   | IV                 | 3            | 01/14                 | 06/15                 | \$517,643                       | Not Active               | -                        |                  |              |
| Dunwoody HS - Supplemental                                   | 421-120-002               | III                | 1            | 07/12                 | 07/13                 | \$1,401,513                     | Pre-Con                  | C-58                     | Yes              | Yes          |
| Dunwoody HS Doors                                            | 338-422                   | IV                 | 1            | 01/13                 | 06/14                 | \$462,463                       | DesProc.                 | C-61                     | Yes              | Yes          |
| Early Learning Center                                        | 502-422                   | IV                 | DCSD         | 03/16                 | 12/18                 | \$2,682,284                     | Not Active               | -                        |                  |              |
| East Campus                                                  | 411-422                   | IV                 | 3            | 06/17                 | 09/18                 | \$54,300                        | Not Active               | -                        |                  |              |
| Eldridge Miller ES – ADA                                     | 108-422                   | IV                 | 3            | 01/17                 | 12/18                 | \$298,804                       | Not Active               | -                        |                  | .,           |
| Emergency Generators E                                       | 421-321-015E              | III                | DCSD         | 09/12                 | 10/14                 | \$650,000                       | Construct.               | C-63                     | Yes              | Yes          |
| Emergency Generators F                                       | 421-321-015F              | III                | DCSD         | 09/12                 | 10/14                 | \$1,300,000                     | Pre-Con .                | C-66                     | Yes              | Yes          |
| Emergency Generators G                                       | 421-321-015G              | III<br>IV          | DCSD<br>DCSD | 09/12                 | <b>10/14</b><br>07/15 | \$1,300,000                     | Design                   | C-69                     | Yes              | Yes          |
| Engineering Studies ES Prototype Development                 | 398-422<br><b>500-422</b> | IV                 | DCSD         | 07/13<br><b>11/12</b> | 05/14                 | \$996,406<br><b>\$1,250,000</b> | Not Active               | C-72                     | Voc              | Voc          |
| Evansdale ES - ADA Group D                                   | 421-304                   | III                | 2            | ADA G                 |                       |                                 | Design<br>Pre-Con.       | C-12<br>C-15             | Yes<br>Yes       | Yes<br>Yes   |
| Evansdale ES - Capital Renewal                               | 421-304<br>412-422        | III<br>IV          | 2            | 01/14                 | 12/15                 | ADA Group D<br>\$673,897        | Not Active               | C-13                     | 162              | 165          |
| Fairington ES – ADA                                          | 109-422                   | IV                 | 4            | 09/17                 | 12/13                 | \$209,438                       | Not Active               | -                        |                  |              |
| Fernbank Center - ADA Group C-2                              | 421-303-012               | III                | 2            |                       | oup C-2               | ADA Group C-2                   | Design                   | C-9                      | Yes              | Yes          |
| Fernbank ES Replacement                                      | 503-422                   | IV                 | 2            | 02/13                 | 07/15                 | \$18,421,280                    | Design                   | C-75                     | Yes <sub>1</sub> | Yes          |
| Flat Rock ES - Capital Renewal                               | 413-422                   | IV                 | 4            | 01/14                 | 12/15                 | \$606,118                       | Not Active               | 0-73                     | 1031             | 103          |
| Flat Shoals ES – ADA                                         | 110-422                   | IV                 | 5            | 09/17                 | 12/18                 | \$184,756                       | Not Active               | _                        |                  |              |
| Freedom MS - Capital Renewal                                 | 312-422                   | IV                 | 3            | 01/17                 | 12/18                 | \$131,272                       | Not Active               | _                        |                  |              |
| General Services                                             | 902-422                   | IV                 | DCSD         | 01/19                 | 01/19                 | \$400,000                       | Non-Const.               | C-81                     | Yes              | Yes          |
| Gresham Park ES Replacement                                  | 504-422                   | IV                 | 5            | 02/13                 | 07/15                 | \$18.421.280                    | Design                   | C-78                     | Yes <sub>1</sub> | Yes          |
| Hallford Stadium - Lighting                                  | 206-422                   | IV                 | 5            | 08/14                 | 08/15                 | \$562,750                       | Not Active               | -                        | 1001             | 100          |
| Hallford Stadium - Turf/Track                                | 207-422                   | IV                 | 5            | 04/15                 | 05/16                 | \$544,979                       | Not Active               | _                        |                  |              |
| Hambrick ES – ADA                                            | 111-422                   | IV                 | 3            | 01/14                 | 06/16                 | \$887,423                       | Not Active               | _                        |                  |              |
| Hambrick ES - HVAC                                           | 421-136                   | III                | 3            | 08/12                 | 05/15                 | \$2,261,742                     | Pre-Con                  | C-82                     | Yes              | Yes          |
| Hawthorne ES - Capital Renewal                               | 414-422                   | IV                 | 2            | 07/14                 | 07/16                 | \$1,113,871                     | Not Active               |                          |                  |              |
| Henderson Mill ES - ADA C-2                                  | 421-303-012               | III                | 2            | ADA Gr                | oup C-2               | ADA Group C-2                   | Design                   | C-9                      | Yes              | Yes          |
| Henderson Mill ES                                            | 415-422                   | IV                 | 2            | 06/17                 | 09/18                 | \$384,494                       | Not Active               | -                        |                  |              |
| Henderson MS - Capital Renewal                               | 416-422                   | IV                 | 2            | 01/13                 | 09/15                 | \$981,639                       | Design                   | C-87                     | Yes              | Yes          |
| Henderson MS – Track                                         | 421-230                   | III                | 2            | 07/12                 | 09/13                 | \$250,000                       | Close-Out                | C-85                     | Yes              | Yes          |
| Henderson MS Renovation                                      | 512-422                   | IV                 | 2            | 12/12                 | 09/15                 | \$14,798,808                    | Design                   | C-90                     | Yes              | Yes          |
| Hightower ES - Capital Renewal                               | 313-422                   | IV                 | 1            | 01/14                 | 06/16                 | \$553,487                       | Not Active               | -                        |                  |              |
| Huntley Hills ES – ADA                                       | 112-422                   | IV                 | 1            | 01/14                 | 05/15                 | \$759,388                       | Not Active               | -                        |                  |              |
| Idlewood ES – ADA                                            | 113-422                   | IV                 | 2            | 07/14                 | 12/16                 | \$1,916,208                     | Not Active               | -                        |                  |              |
| Indian Creek ES – ADA                                        | 114-422                   | IV                 | 3            | 01/14                 | 04/15                 | \$620,100                       | Not Active               | -                        |                  |              |
| Indian Creek ES - HVAC                                       | 421-139                   | III                | 3            | 10/12                 | 07/14                 | \$1,825,726                     | Construct.               | C-93                     | Yes              | Yes          |
| International Student Center                                 | 314-422                   | IV                 | 1            | 08/17                 | 12/18                 | \$297,721                       | Not Active               | -                        |                  |              |
| Jolly ES - ADA - Capital Renewal                             | 115-422                   | IV                 | 3            | 07/15                 | 09/16                 | \$993,934                       | Not Active               | -                        |                  |              |
| Kelley Lake ES – ADA                                         | 116-422                   | IV                 | 5            | 01/14                 | 12/15                 | \$2,094,600                     | Not Active               | -                        |                  |              |
| Kingsley ES – ADA                                            | 117-422                   | IV                 | 1            | 11/13                 | 04/16                 | \$1,472,355                     | Not Active               | -                        |                  |              |
| Kittredge ES - Capital Renewal                               | 417-422                   | IV                 | 1            | 06/17                 | 09/18                 | \$160,074                       | Not Active               | -                        |                  |              |
| Knollwood ES - Capital Renewal                               | 315-422                   | IV                 | 5            | 06/17                 | 09/18                 | \$354,875                       | Not Active               | -                        | Vaa              | Von          |
| Knollwood ES - HVAC                                          | 421-132-002               | III                | 5            | 10/12                 | 08/14                 | \$2,057,334                     | Construct.               | C-96                     | Yes              | Yes          |
| Lakeside HS - Career Tech, ADA                               | 421-125                   | III                | 2            | 01/11                 | 08/13                 | \$24,744,410                    | Close-Out                | -                        |                  |              |
| Laurel Ridge ES – ADA                                        | 118-422                   | IV                 | 2            | 09/17                 | 12/18                 | \$283,484                       | Not Active               | -                        |                  |              |
| Lithonia MS – ADA                                            | 119-422<br>418-422        | IV                 | 4            | 09/17                 | 12/18                 | \$238,623                       | Not Active               | -                        |                  |              |
| Livsey ES - Capital Renewal<br>Local School Priority Request | 800-422                   | IV<br>IV           | 2<br>DCSD    | 08/17<br>07/13        | 12/18<br>07/15        | \$350,495<br>\$3,202,478        | Not Active<br>Not Active | -                        |                  |              |
| M.L. King, Jr., HS - Capital Renewal                         | 316-422                   | IV                 | 4            | 07/13                 | 07/16                 | \$1,481,440                     | Not Active               | _                        |                  |              |
| Marbut ES - Capital Renewal                                  | 317-422                   | IV                 | 4            | 01/14                 | 07/10                 | \$753,862                       | Not Active               | _                        |                  |              |
| Margaret Harris - ADA Group A-3                              | 421-301-023               | III                | 1            | ADA Gr                |                       | ADA Group A-3                   | Design                   | C-3                      | Yes              | Yes          |
| Margaret Harris School – Code                                | 419-422                   | IV                 | 1            | 06/17                 | 09/18                 | \$29,618                        | Not Active               | _                        | - 103            | 103          |
| Martin Luther King, Jr. HS                                   | 421-127                   | III                | 4            | 07/12                 | 01/14                 | \$16,932,814                    | Construct.               | C-99                     | Yes              | Yes          |
| McLendon ES - Capital Renewal                                | 420-422                   | IV                 | 2            | 06/17                 | 09/18                 | \$160,074                       | Not Active               | -                        | 100              | 100          |
| McNair HS Capital Renewal                                    | 318-422                   | IV                 | 5            | 11/16                 | 08/17                 | \$462,463                       | Not Active               | _                        |                  |              |
| McNair MS - Track Replacement                                | 421-231                   | III                | 5            | 07/12                 | 09/13                 | \$250,000                       | Close-Out                | C-126                    | Yes              | Yes          |
| McNair MS Replacement                                        | 505-422                   | IV                 | 5            | 02/15                 | 12/17                 | \$34,592,213                    | Not Active               | -                        |                  |              |
| Meadowview ES – ADA                                          | 120-422                   | IV                 | 5            | 01/14                 | 05/15                 | \$504,164                       | Not Active               | _                        |                  |              |
| Meadowview ES - ADA Group E                                  | 421-305                   | iii                | 5            | ADA G                 |                       | ADA Group E                     | Pre-Con                  | C-18                     | Yes              | Yes          |
| Medlock ES - Capital Renewal                                 | 319-422                   | IV                 | 2            | 01/17                 | 12/18                 | \$103,440                       | Not Active               | -                        |                  |              |
| Midvale ES – ADA                                             | 121-422                   | IV                 | 2            | 01/14                 | 03/15                 | \$598,624                       | Not Active               | -                        |                  |              |