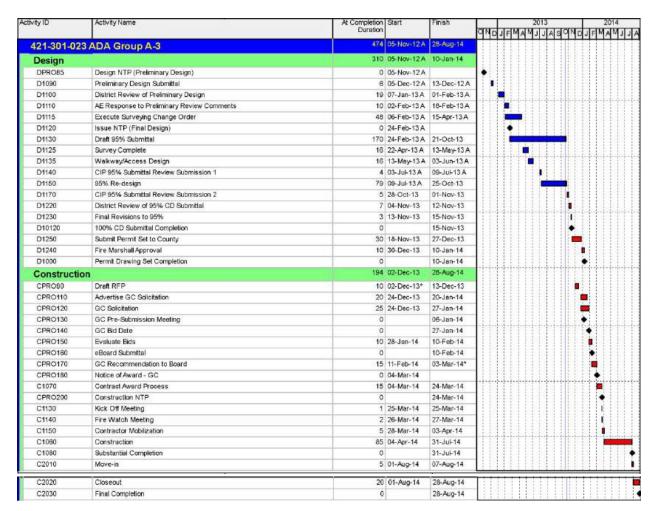

### 6. Alphabetical List of SPLOST III and SPLOST IV Projects

| Project Name                      | Project #   | SPLOST<br>III / IV | Region | Project<br>Start† | Project<br>Finish† | Total<br>Project<br>Budget | Project<br>Phase* | Report<br>Page<br>Number | On<br>Schedule   | On<br>Budget |
|-----------------------------------|-------------|--------------------|--------|-------------------|--------------------|----------------------------|-------------------|--------------------------|------------------|--------------|
| ADA Group A-3                     | 421-301-023 | III                | DCSD   | 11/12             | 08/14              | \$609,744                  | Design            | C-3                      | Yes              | Yes          |
| ADA Group B-3                     | 421-302-003 | III                | DCSD   | 11/12             | 08/14              | \$450,624                  | Design            | C-6                      | Yes              | Yes          |
| ADA Group C-2                     | 421-303-012 | III                | DCSD   | 11/12             | 07/14              | \$714,099                  | Design            | C-9                      | Yes              | Yes          |
| ADA Group C-3                     | 421-303-013 | III                | DCSD   | 11/12             | 07/14              | \$476,097                  | Design            | C-12                     | Yes              | Yes          |
| ADA Group D                       | 421-304     | III                | DCSD   | 11/12             | 04/14              | \$340,199                  | Pre-Con           | C-15                     | Yes              | Yes          |
| ADA Group E                       | 421-305     | III                | DCSD   | 07/12             | 04/14              | \$1,064,677                | Pre-Con           | C-18                     | Yes              | Yes          |
| Adams Stadium - Lighting          | 200-422     | IV                 | 2      | 09/14             | 09/15              | \$562,750                  | Not Active        | -                        |                  |              |
| Adams Stadium - Survey            | 201-422     | IV                 | 2      | 07/14             | 09/14              | \$11,847                   | Not Active        | -                        |                  |              |
| Adams Stadium - Turf/Track        | 202-422     | IV                 | 2      | 03/15             | 04/16              | \$1,421,683                | Not Active        | -                        |                  |              |
| AllIgood ES - Capital Renewal     | 300-422     | IV                 | 3      | 10/13             | 10/15              | \$1,449,030                | Pre-Design        | C-24                     | Yes              | Yes          |
| Alligood ES- Kitchen              | 421-341-043 | III                | 3      | 10/12             | 02/14              | \$400,000                  | Construct.        | C-21                     | Yes <sub>3</sub> | Yes          |
| Arts School at former Avondale    | 510-422     | IV                 | 2      | 03/14             | 08/16              | \$3,977,179                | Not Active        | -                        |                  |              |
| Ashford Park ES - ADA Group D     | 421-304     | III                | 1      |                   | Group D            | ADA Group D                | Pre-Con           | C-15                     | Yes              | Yes          |
| Ashford Park ES - Capital Renewal | 400-422     | IV                 | 1      | 01/17             | 09/18              | \$409,176                  | Not Active        | -                        |                  |              |
| Austin ES Replacement             | 501-422     | IV                 | 1      | 02/16             | 07/18              | \$18,421,280               | Not Active        | -                        |                  |              |
| Avondale ES - Capital Renewal     | 401-422     | IV                 | 2      | 10/14             | 03/17              | \$2,376,513                | Not Active        | -                        |                  |              |
| Avondale MS - Capital Renewal     | 301-422     | IV                 | 2      | 03/14             | 08/16              | \$29,001                   | Not Active        | -                        |                  |              |
| Avondale Stadium - Lighting       | 203-422     | IV                 | 2      | 10/14             | 10/15              | \$562,750                  | Not Active        | -                        |                  |              |
| Avondale Stadium - Survey         | 204-422     | IV                 | 2      | 07/14             | 09/14              | \$11,847                   | Not Active        | -                        |                  |              |
| Avondale Stadium - Turf/Track     | 205-422     | IV                 | 2      | 02/15             | 04/16              | \$1,421,683                | Not Active        | -                        |                  |              |
| Bob Mathis ES – ADA               | 100-422     | IV                 | 4      | 07/14             | 07/16              | \$1,499,381                | Not Active        | -                        |                  |              |
| Bouie ES - Capital Renewal        | 302-422     | IV                 | 4      | 01/14             | 05/15              | \$602,694                  | Not Active        | -                        |                  |              |
| Briar Vista ES – ADA              | 101-422     | IV                 | 2      | 07/14             | 07/16              | \$926,476                  | Not Active        | -                        |                  |              |
| Briar Vista ES - ADA Group C-2    | 421-303-012 | III                | 2      | ADA G             | roup C-2           | ADA Group C-2              | Design            | C-9                      | Yes              | Yes          |
| Briarlake ES - ADA Group C-2      | 421-303-012 | III                | 2      | ADA G             | roup C-2           | ADA Group C-2              | Design            | C-9                      | Yes              | Yes          |
| Briarlake ES - Capital Renewal    | 402-422     | IV                 | 2      | 07/14             | 07/16              | \$419,859                  | Not Active        |                          |                  |              |
| Brockett ES - Capital Renewal     | 403-422     | IV                 | 2      | 08/14             | 08/16              | \$2,013,703                | Not Active        | -                        |                  |              |
| Browns Mill ES - Capital Renewal  | 303-422     | IV                 | 4      | 07/14             | 07/16              | \$1,870,573                | Not Active        | -                        |                  |              |
| Bulk Purchase - Plumbing Fixtures | 421-322-001 | III                | DCSD   | 02/10             | 08/13              | \$1,982,102                | Construct.        | C-26                     | Yes              | Yes          |
| Canby Lane ES – ADA               | 102-422     | IV                 | 5      | 07/15             | 12/17              | \$1,934,570                | Not Active        | -                        |                  |              |
| Cary Reynolds ES – ADA            | 103-422     | IV                 | 1      | 11/13             | 11/15              | \$944,243                  | Not Active        | -                        |                  |              |
| Cedar Grove ES – ADA              | 104-422     | IV                 | 5      | 07/14             | 07/16              | \$2,545,737                | Not Active        | -                        |                  |              |
| Cedar Grove HS - Capital Renewal  | 404-422     | IV                 | 5      | 01/14             | 12/15              | \$557,699                  | Not Active        | -                        |                  |              |
| Cedar Grove HS – Supplemental     | 421-115-002 | III                | 5      | 04/12             | 08/14              | \$1,973,191                | Design            | C-29                     | Yes              | Yes          |
| Cedar Grove MS - Capital Renewal  | 304-422     | IV                 | 5      | 07/14             | 10/15              | \$538,455                  | Not Active        | -                        |                  |              |
| Chamblee HS – Replacement         | 421-117     | III                | 1      | 05/12             | 07/14              | \$19,251,040               | Construct.        | C-32                     | Yes              | Yes          |
| Chamblee HS Replacement           | 415-117     | IV                 | 1      | 05/12             | 05/14              | \$57,664,059               | Construct.        | C-35                     | Yes              | Yes          |
| Chamblee HS Replacement (QSCB)    | 900-422     | IV                 | 1      | 12/13             | 06/19              | n/a                        | Non-Const         | C-39                     | Yes              | Yes          |
| Chamblee MS - Capital Renewal     | 305-422     | IV                 | 1      | 06/13             | 11/15              | \$133,146                  | Planned           | C-32                     | Yes              | Yes          |
| Champion MS - Capital Renewal     | 306-422     | IV                 | 3      | 02/17             | 12/18              | \$441,130                  | Not Active        | -                        |                  |              |
| Chapel Hill ES - ADA Group E      | 421-305     | III                | 4      | ADA C             | Group E            | ADA Group E                | Pre-Con           | C-18                     | Yes              | Yes          |
| Chapel Hill ES - Capital Renewal  | 307-422     | IV                 | 4      | 07/13             | 09/15              | \$1,312,497                | Des. Proc         | C-42                     | Yes              | Yes          |
| Chapel Hill MS – ADA              | 105-422     | IV                 | 4      | 09/17             | 12/18              | \$158,240                  | Not Active        | -                        |                  |              |
| Chesnut ES - Capital Renewal      | 405-422     | IV                 | 1      | 12/13             | 06/15              | \$443,057                  | Not Active        | -                        |                  |              |
| Clarkston HS - Capital Renewal    | 406-422     | IV                 | 3      | 07/16             | 12/17              | \$981,146                  | Not Active        | -                        |                  |              |
| Clifton ES - ADA Group E          | 421-305     | III                | 5      | ADA G             | Group E            | ADA Group E                | Pre-Con           | C-18                     | Yes              | Yes          |
| Clifton ES - Capital Renewal      | 407-422     | IV                 | 5      | 01/14             | 03/15              | \$409,176                  | Not Active        | -                        |                  |              |
| Clifton ES- Ceiling Tiles         | 421-341-039 | III                | 5      | 10/12             | 02/14              | \$400,000                  | Construct.        | C-45                     | Yes <sub>3</sub> | Yes          |
| Columbia ES - Capital Renewal     | 308-422     | IV                 | 5      | 11/14             | 05/16              | \$415,450                  | Not Active        | -                        |                  |              |
| Columbia MS - Capital Renewal     | 309-422     | IV                 | 5      | 02/17             | 12/18              | \$35,934                   | Not Active        | -                        |                  |              |
| Columbia MS - Track Replacement   | 421-229     | III                | 5      | 07/12             | 09/13              | \$250,000                  | Close-Out         | C-48                     | Yes              | Yes          |
| Coralwood Center Addition         | 511-422     | IV                 | 2      | 05/17             | 12/18              | \$9,804,210                | Not Active        | -                        |                  |              |
| Cross Keys HS - Capital Renewal   | 310-422     | IV                 | 1      | 07/15             | 01/17              | \$1,386,250                | Not Active        | -                        |                  |              |
| Cross Keys HS – Supplemental      | 421-106-002 | III                | 1      | 08/12             | 01/14              | \$379,857                  | Construct.        | C-50                     | Yes <sub>3</sub> | Yes          |
| DCSD Consultants                  | 904-422     | IV                 | DCSD   | 10/12             | 08/18              | \$15,000,000               | Non-Const.        | C-52                     | Yes              | Yes          |
| DCSD STAFF                        | 903-422     | IV                 | DCSD   | 10/12             | 08/18              | \$7,000,000                | Non-Const.        | C-54                     | Yes              | Yes          |
| DeKalb ES of Arts at Terry Mills  | 408-422     | IV                 | 2      | 06/17             | 12/18              | \$277,485                  | Not Active        | -                        |                  |              |
| DeKalb HS of Technology South     | 409-422     | IV                 | 5      | 01/14             | 05/15              | \$472,153                  | Not Active        | -                        |                  |              |
| DeKalb Trans ADA Group B-3        | 421-302-003 | III                | 5      | ADA G             | roup B-3           | ADA Group B-3              | Design            | C-6                      | Yes              | Yes          |
| Demolition                        | 905-422     | IV                 | DCSD   | 07/13             | 06/15              | \$2,312,313                | Construct.        | C-56                     | Yes              | Yes          |
| Doraville Driver's ED             | 311-422     | IV                 | 1      | 12/13             | 03/15              | \$18,787                   | Not Active        | -                        |                  |              |