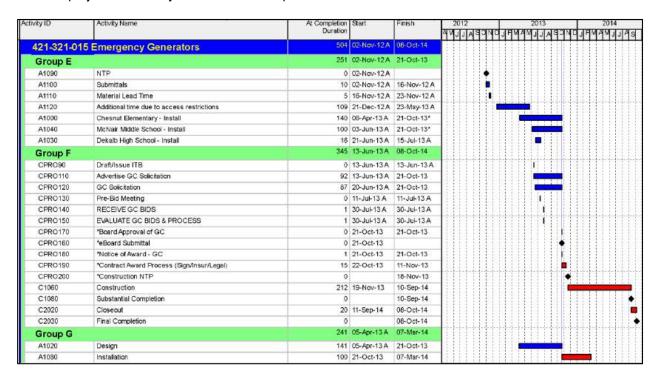

### 6. Alphabetical List of SPLOST III and SPLOST IV Projects

| Project Name                      | Project #   | SPLOST<br>III / IV | Region | Project<br>Start† | Project<br>Finish† | Total<br>Project<br>Budget | Project<br>Phase* | Report<br>Page<br>Number | On<br>Schedule   | On<br>Budget |
|-----------------------------------|-------------|--------------------|--------|-------------------|--------------------|----------------------------|-------------------|--------------------------|------------------|--------------|
| ADA Group A-3                     | 421-301-023 | III                | DCSD   | 11/12             | 08/14              | \$609,744                  | Design            | C-3                      | Yes              | Yes          |
| ADA Group B-3                     | 421-302-003 | III                | DCSD   | 11/12             | 08/14              | \$450,624                  | Design            | C-6                      | Yes              | Yes          |
| ADA Group C-2                     | 421-303-012 | III                | DCSD   | 11/12             | 07/14              | \$714,099                  | Design            | C-9                      | Yes              | Yes          |
| ADA Group C-3                     | 421-303-013 | III                | DCSD   | 11/12             | 07/14              | \$476,097                  | Design            | C-12                     | Yes              | Yes          |
| ADA Group D                       | 421-304     | III                | DCSD   | 11/12             | 04/14              | \$340,199                  | Pre-Con           | C-15                     | Yes              | Yes          |
| ADA Group E                       | 421-305     | III                | DCSD   | 07/12             | 04/14              | \$1,064,677                | Pre-Con           | C-18                     | Yes              | Yes          |
| Adams Stadium - Lighting          | 200-422     | IV                 | 2      | 09/14             | 09/15              | \$562,750                  | Not Active        | -                        |                  |              |
| Adams Stadium - Survey            | 201-422     | IV                 | 2      | 07/14             | 09/14              | \$11,847                   | Not Active        | -                        |                  |              |
| Adams Stadium - Turf/Track        | 202-422     | IV                 | 2      | 03/15             | 04/16              | \$1,421,683                | Not Active        | -                        |                  |              |
| AllIgood ES - Capital Renewal     | 300-422     | IV                 | 3      | 10/13             | 10/15              | \$1,449,030                | Pre-Design        | C-24                     | Yes              | Yes          |
| Alligood ES- Kitchen              | 421-341-043 | III                | 3      | 10/12             | 02/14              | \$400,000                  | Construct.        | C-21                     | Yes <sub>3</sub> | Yes          |
| Arts School at former Avondale    | 510-422     | IV                 | 2      | 03/14             | 08/16              | \$3,977,179                | Not Active        | -                        |                  |              |
| Ashford Park ES - ADA Group D     | 421-304     | III                | 1      |                   | Group D            | ADA Group D                | Pre-Con           | C-15                     | Yes              | Yes          |
| Ashford Park ES - Capital Renewal | 400-422     | IV                 | 1      | 01/17             | 09/18              | \$409,176                  | Not Active        | -                        |                  |              |
| Austin ES Replacement             | 501-422     | IV                 | 1      | 02/16             | 07/18              | \$18,421,280               | Not Active        | -                        |                  |              |
| Avondale ES - Capital Renewal     | 401-422     | IV                 | 2      | 10/14             | 03/17              | \$2,376,513                | Not Active        | -                        |                  |              |
| Avondale MS - Capital Renewal     | 301-422     | IV                 | 2      | 03/14             | 08/16              | \$29,001                   | Not Active        | -                        |                  |              |
| Avondale Stadium - Lighting       | 203-422     | IV                 | 2      | 10/14             | 10/15              | \$562,750                  | Not Active        | -                        |                  |              |
| Avondale Stadium - Survey         | 204-422     | IV                 | 2      | 07/14             | 09/14              | \$11,847                   | Not Active        | -                        |                  |              |
| Avondale Stadium - Turf/Track     | 205-422     | IV                 | 2      | 02/15             | 04/16              | \$1,421,683                | Not Active        | -                        |                  |              |
| Bob Mathis ES – ADA               | 100-422     | IV                 | 4      | 07/14             | 07/16              | \$1,499,381                | Not Active        | -                        |                  |              |
| Bouie ES - Capital Renewal        | 302-422     | IV                 | 4      | 01/14             | 05/15              | \$602,694                  | Not Active        | -                        |                  |              |
| Briar Vista ES – ADA              | 101-422     | IV                 | 2      | 07/14             | 07/16              | \$926,476                  | Not Active        | -                        |                  |              |
| Briar Vista ES - ADA Group C-2    | 421-303-012 | III                | 2      | ADA G             | roup C-2           | ADA Group C-2              | Design            | C-9                      | Yes              | Yes          |
| Briarlake ES - ADA Group C-2      | 421-303-012 | III                | 2      | ADA G             | roup C-2           | ADA Group C-2              | Design            | C-9                      | Yes              | Yes          |
| Briarlake ES - Capital Renewal    | 402-422     | IV                 | 2      | 07/14             | 07/16              | \$419,859                  | Not Active        |                          |                  |              |
| Brockett ES - Capital Renewal     | 403-422     | IV                 | 2      | 08/14             | 08/16              | \$2,013,703                | Not Active        | -                        |                  |              |
| Browns Mill ES - Capital Renewal  | 303-422     | IV                 | 4      | 07/14             | 07/16              | \$1,870,573                | Not Active        | -                        |                  |              |
| Bulk Purchase - Plumbing Fixtures | 421-322-001 | III                | DCSD   | 02/10             | 08/13              | \$1,982,102                | Construct.        | C-26                     | Yes              | Yes          |
| Canby Lane ES – ADA               | 102-422     | IV                 | 5      | 07/15             | 12/17              | \$1,934,570                | Not Active        | -                        |                  |              |
| Cary Reynolds ES – ADA            | 103-422     | IV                 | 1      | 11/13             | 11/15              | \$944,243                  | Not Active        | -                        |                  |              |
| Cedar Grove ES – ADA              | 104-422     | IV                 | 5      | 07/14             | 07/16              | \$2,545,737                | Not Active        | -                        |                  |              |
| Cedar Grove HS - Capital Renewal  | 404-422     | IV                 | 5      | 01/14             | 12/15              | \$557,699                  | Not Active        | -                        |                  |              |
| Cedar Grove HS – Supplemental     | 421-115-002 | III                | 5      | 04/12             | 08/14              | \$1,973,191                | Design            | C-29                     | Yes              | Yes          |
| Cedar Grove MS - Capital Renewal  | 304-422     | IV                 | 5      | 07/14             | 10/15              | \$538,455                  | Not Active        | -                        |                  |              |
| Chamblee HS – Replacement         | 421-117     | III                | 1      | 05/12             | 07/14              | \$19,251,040               | Construct.        | C-32                     | Yes              | Yes          |
| Chamblee HS Replacement           | 415-117     | IV                 | 1      | 05/12             | 05/14              | \$57,664,059               | Construct.        | C-35                     | Yes              | Yes          |
| Chamblee HS Replacement (QSCB)    | 900-422     | IV                 | 1      | 12/13             | 06/19              | n/a                        | Non-Const         | C-39                     | Yes              | Yes          |
| Chamblee MS - Capital Renewal     | 305-422     | IV                 | 1      | 06/13             | 11/15              | \$133,146                  | Planned           | C-32                     | Yes              | Yes          |
| Champion MS - Capital Renewal     | 306-422     | IV                 | 3      | 02/17             | 12/18              | \$441,130                  | Not Active        | -                        |                  |              |
| Chapel Hill ES - ADA Group E      | 421-305     | III                | 4      | ADA C             | Group E            | ADA Group E                | Pre-Con           | C-18                     | Yes              | Yes          |
| Chapel Hill ES - Capital Renewal  | 307-422     | IV                 | 4      | 07/13             | 09/15              | \$1,312,497                | Des. Proc         | C-42                     | Yes              | Yes          |
| Chapel Hill MS – ADA              | 105-422     | IV                 | 4      | 09/17             | 12/18              | \$158,240                  | Not Active        | -                        |                  |              |
| Chesnut ES - Capital Renewal      | 405-422     | IV                 | 1      | 12/13             | 06/15              | \$443,057                  | Not Active        | -                        |                  |              |
| Clarkston HS - Capital Renewal    | 406-422     | IV                 | 3      | 07/16             | 12/17              | \$981,146                  | Not Active        | -                        |                  |              |
| Clifton ES - ADA Group E          | 421-305     | III                | 5      | ADA G             | Group E            | ADA Group E                | Pre-Con           | C-18                     | Yes              | Yes          |
| Clifton ES - Capital Renewal      | 407-422     | IV                 | 5      | 01/14             | 03/15              | \$409,176                  | Not Active        | -                        |                  |              |
| Clifton ES- Ceiling Tiles         | 421-341-039 | III                | 5      | 10/12             | 02/14              | \$400,000                  | Construct.        | C-45                     | Yes <sub>3</sub> | Yes          |
| Columbia ES - Capital Renewal     | 308-422     | IV                 | 5      | 11/14             | 05/16              | \$415,450                  | Not Active        | -                        |                  |              |
| Columbia MS - Capital Renewal     | 309-422     | IV                 | 5      | 02/17             | 12/18              | \$35,934                   | Not Active        | -                        |                  |              |
| Columbia MS - Track Replacement   | 421-229     | III                | 5      | 07/12             | 09/13              | \$250,000                  | Close-Out         | C-48                     | Yes              | Yes          |
| Coralwood Center Addition         | 511-422     | IV                 | 2      | 05/17             | 12/18              | \$9,804,210                | Not Active        | -                        |                  |              |
| Cross Keys HS - Capital Renewal   | 310-422     | IV                 | 1      | 07/15             | 01/17              | \$1,386,250                | Not Active        | -                        |                  |              |
| Cross Keys HS – Supplemental      | 421-106-002 | III                | 1      | 08/12             | 01/14              | \$379,857                  | Construct.        | C-50                     | Yes <sub>3</sub> | Yes          |
| DCSD Consultants                  | 904-422     | IV                 | DCSD   | 10/12             | 08/18              | \$15,000,000               | Non-Const.        | C-52                     | Yes              | Yes          |
| DCSD STAFF                        | 903-422     | IV                 | DCSD   | 10/12             | 08/18              | \$7,000,000                | Non-Const.        | C-54                     | Yes              | Yes          |
| DeKalb ES of Arts at Terry Mills  | 408-422     | IV                 | 2      | 06/17             | 12/18              | \$277,485                  | Not Active        | -                        |                  |              |
| DeKalb HS of Technology South     | 409-422     | IV                 | 5      | 01/14             | 05/15              | \$472,153                  | Not Active        | -                        |                  |              |
| DeKalb Trans ADA Group B-3        | 421-302-003 | III                | 5      | ADA G             | roup B-3           | ADA Group B-3              | Design            | C-6                      | Yes              | Yes          |
| Demolition                        | 905-422     | IV                 | DCSD   | 07/13             | 06/15              | \$2,312,313                | Construct.        | C-56                     | Yes              | Yes          |
| Doraville Driver's ED             | 311-422     | IV                 | 1      | 12/13             | 03/15              | \$18,787                   | Not Active        | -                        |                  |              |