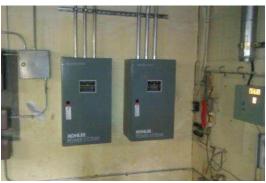

| \$0                    | \$18,175                 | \$0     | \$0                                |
| ı | PROJECT TOTAL                     | \$462,463                         | \$0                    | \$462,463                | \$420   | \$0                                |

## **Project Schedule Update**

This project is currently forecasted to complete on schedule.



#### **Major Project Issues**





### Emergency Generators (421-321-015E)

Bulk Purchase Program Emergency Generator Installation

**Locations** Chesnut Charter School

McNair Middle School

DeKalb High School of Technology - South

Project Manager H Wayne Channer, URS Architect/Engineer HESM&A

Project Phase Construction Contractor Caldwell Electrical Contractors



New Security Fencing at DHST-S



Chesnut ES Automatic Transfer Switches



New Generator at McNair MS

# **Project Scope of Work**

- The scope of work includes the installation and/ or replacement of emergency generators at three schools.
- These generators are to pick up the emergency load for the fire alarm system, intercom system, security system, exit lights, MDF room HVAC unit, MDF room equipment, telephone system, kitchen milk cooler, walk in cooler/freezer units, sanitary sewer lift station, emergency lighting. Schools included in this project are:
- Chesnut Elementary School is located at 4576 N. Peachtree Road, Dunwoody, GA 30338. The first school facility was built in 1969 and the current size is approximately 52,018 SF.





- DeKalb High School of Technology South is located at 3303 Panthersville Road, Deca