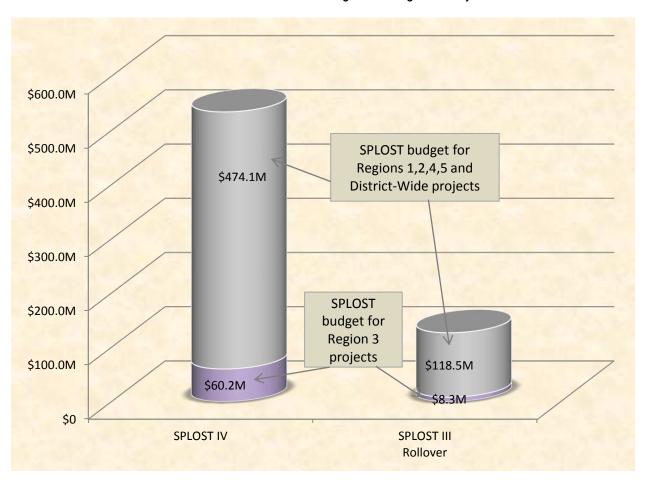

### B. Regional Program Summary

For each of the five regions of the district, this portion of the MSR is structured to give the reader a dashboard review of the **active** projects, including SPLOST III and IV funding information. For the purpose of this report, a project is considered "active" from the Early Start Date identified on the Master Program Schedule through the project's final closeout. District-wide projects are also addressed here. For ease of use, the regions are color coded to correspond to the regional map inside the front cover of this MSR, with the color gray associated with the District-wide projects.

The sub-sections include the following information:

- Region-specific information on each of the Regions, along with each Region's share of District-Wide Projects
- Regional budget summaries that include charts showing the funding activity of the remaining SPLOST III and SPLOST IV active projects
- List of active projects by school location with their specific budget information
- Regional map with school locations
- Master schedule of active projects