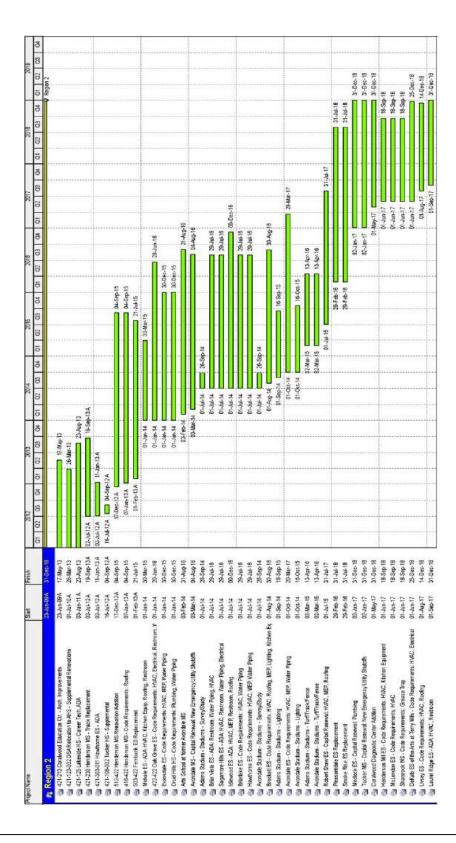

### B. Regional Program Summary

For each of the five regions of the district, this portion of the MSR is structured to give the reader a dashboard review of the **active** projects, including SPLOST III and IV funding information. For the purpose of this report, a project is considered "active" from the Early Start Date identified on the Master Program Schedule through the project's final closeout. District-wide projects are also addressed here. For ease of use, the regions are color coded to correspond to the regional map inside the front cover of this MSR, with the color gray associated with the District-wide projects.

The sub-sections include the following information:

- Region-specific information on each of the Regions, along with each Region's share of District-Wide Projects
- Regional budget summaries that include charts showing the funding activity of the remaining SPLOST III and SPLOST IV active projects
- List of active projects by school location with their specific budget information
- Regional map with school locations
- Master schedule of active projects