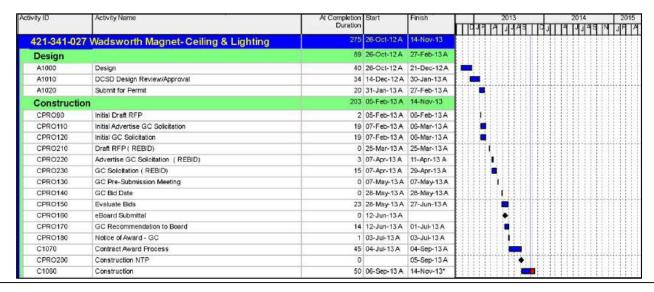

|
| SUBTOTAL TECHNOLOGY               | \$0                               | \$0                    | \$0                      | \$0      | \$0                                |
| SUBTOTAL CONTINGENCY              | \$0                               | \$0                    | \$0                      | \$0      | \$0                                |
| PROJECT TOTAL                     | \$400,000                         | \$18,600               | \$400,000                | \$15,255 | \$0                                |

### Change Order Summary

No change orders have been executed during this period.

### **Project Schedule Update**

- The project is at risk of completing behind schedule.
- The URS Team is currently evaluating the potential impact and best course of action.







# **Major Project Issues**





# Warren Technical School (003-422)

**HVAC SPLOST III Carryover** 

Project Manager Fritzgerald Joseph, URS Architect/Engineer Richard Wittschiebe & Hand

Project Phase Design Contractor TBD



Hall Lighting to be Replaced



Hall Lighting to be Replaced



Classroom Lighting to be Replaced

#### **Project Scope of Work**

- Warren Technical School is located at 3075 Alton Road, Chamblee, GA 30341.
- The first school facility was built in 1963 and the current size is approximately 43,678 SF.
- In order to fund critical improvements, additional funds for construction were allocated from SPLOST IV (Project 003-422), to compliment the work included in SPLOST III (Project 421-129). Project 003-422 includes funds allocated towards the General Contractor's