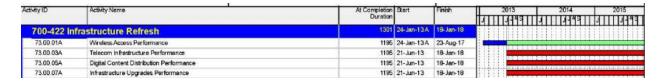

| \$0         | \$0                                        |
| SUBTOTAL TECHNOLOGY               | \$8,200,000                       | \$4,461,921                | \$8,200,000           | \$2,484,113 | \$0                                        |
| SUBTOTAL CONTINGENCY              | \$0                               | \$0                        | \$0                   | \$0         | \$0                                        |
| PROJECT TOTAL                     | \$8,200,000                       | \$4,461,921                | \$8,200,000           | \$2,484,113 | \$0                                        |

## Change Order Summary

No change orders have been executed during this period.

### **Project Schedule Update**

This project is currently forecasted to complete on schedule.



### **Major Project Issues**





## Wadsworth Magnet School (421-341-027)

**HVAC** 

Project Manager Fritzgerald Joseph, URS Architect/Engineer Carlsten Sanford

Project Phase Construction Contractor B.E.Guthrie Construction



Hall Ceiling and Lighting to be Replaced



Corridor Lighting to be Replaced



Kitchen Hood, Ceiling Lighting and HVAC to be Replaced

### **Project Scope of Work**

- Wadsworth Elementary is located at 2084 Green Forrest Drive, Decatur, GA 30032.
- The first school facility was built in 1958 and the current size is approximately 54,142 SF.

### The scope of work includes:

- Replace existing lighting and ceiling tiles and refurbish grid throughout the school
- Remove all wiring, conduit, surface runways, etc. for devices, loads and equipment being removed
- Re