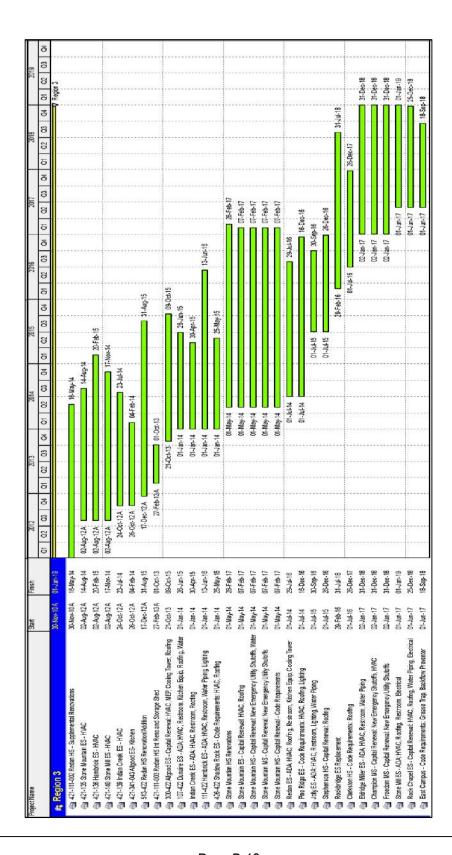

### B. Regional Program Summary

For each of the five regions of the district, this portion of the MSR is structured to give the reader a dashboard review of the **active** projects, including SPLOST III and IV funding information. For the purpose of this report, a project is considered "active" from the Early Start Date identified on the Master Program Schedule through the project's final closeout. District-wide projects are also addressed here. For ease of use, the regions are color coded to correspond to the regional map inside the front cover of this MSR, with the color gray associated with the District-wide projects.

The sub-sections include the following information:

- Region-specific information on each of the Regions, along with each Region's share of District-Wide Projects
- Regional budget summaries that include charts showing the funding activity of the remaining SPLOST III and SPLOST IV active projects
- List of active projects by school location with their specific budget information
- Regional map with school locations
- Master schedule of active projects