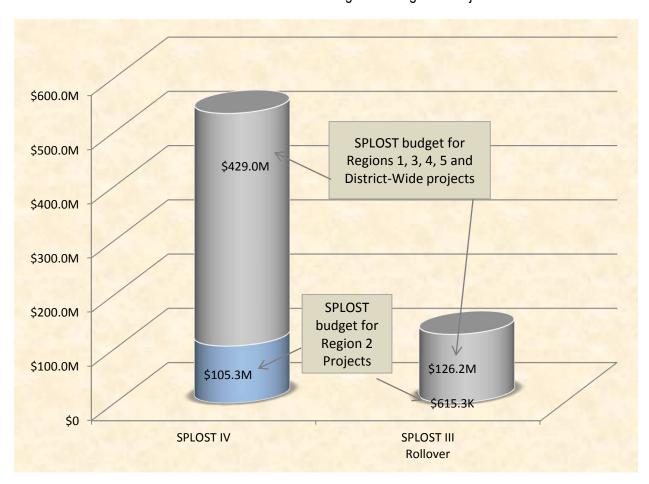

Chart 5: SPLOST IV Current Budgets by Region provides a snapshot of the budgets of the five DCSD regions and the District-wide projects for SPLOST IV. It also shows information related to those projects that have District-wide impact (school buses, Local School Priority Requests (LSPR), technology equipment and infrastructre upgrades, safety/security upgrades, etc.). By presenting this information in a pie chart format, the district can easily track the distribution across the regions.

Chart 5: SPLOST IV Current Budgets by Region