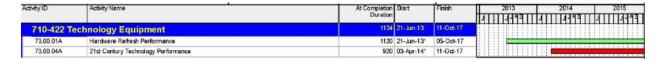

| \$0         | \$0                                        |
| SUBTOTAL TECHNOLOGY               | \$27,755,789                      | \$0                    | \$27,755,789             | \$3,155,781 | \$0                                        |
| SUBTOTAL CONTINGENCY              | \$0                               | \$0                    | \$0                      | \$0         | \$0                                        |
| PROJECT TOTAL                     | \$27,755,789                      | \$0                    | \$27,755,789             | \$3,155,781 | \$0                                        |

# Change Order Summary

No change orders have been executed during this period.

# **Project Schedule Update**

This project is currently forecasted to complete on schedule.



### **Major Project Issues**





## Technology - Infrastructure Refresh (700-422)

**Technology Updates** 

Project Manager John Wright, URS DCSD Project Manager Natalie Terrell, DCSD IT

Project Phase Non-Construction Contractor TBD

### **Project Scope of Work**

- The DeKalb County School District (DCSD) has undertaken a fast-paced technology plan to make 123 schools and centers wireless.
- Currently, 121 schools and centers are finished, with an average of one access point per two classrooms.
- An update of all SPLOST technology projects can be found on the website at <a href="http://www.dekalb.k12.ga.us/splost-iv/projects/">http://www.dekalb.k12.ga.us/splost-iv/projects/</a>.
- In addition to providing wireless access for all classrooms, we are using SPLOST funding to update hardwa