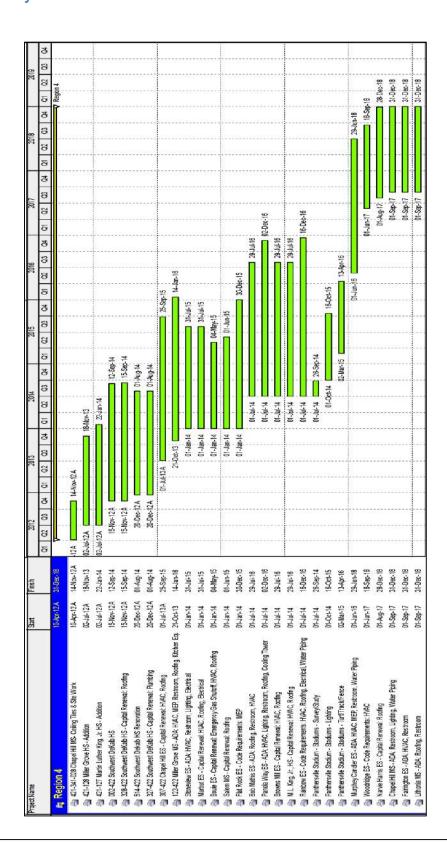

### B. Regional Program Summary

For each of the five regions of the district, this portion of the MSR is structured to give the reader a dashboard review of the **active** projects, including SPLOST III and IV funding information. For the purpose of this report, a project is considered "active" from the Early Start Date identified on the Master Program Schedule through the project's final closeout. District-wide projects are also addressed here. For ease of use, the regions are color coded to correspond to the regional map inside the front cover of this MSR, with the color gray associated with the District-wide projects.

The sub-sections include the following information:

- Region-specific information on each of the Regions, along with each Region's share of District-Wide Projects
- Regional budget summaries that include charts showing the funding activity of the remaining SPLOST III and SPLOST IV active projects
- List of active projects by school location with their specific budget information
- Regional map with school locations
- Master schedule of active projects