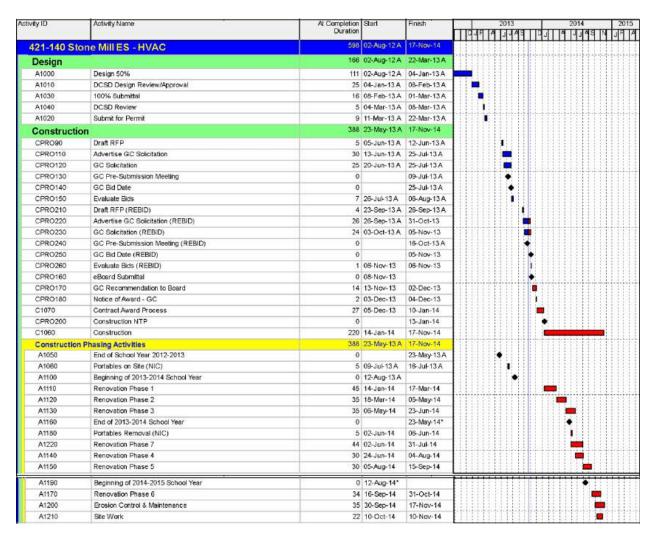

- As an initiative to verify SPLOST IV project scope and budget as defined by the voter referendum and the Facility Assessment Report, the Program Management Team has undertaken weekly meetings with the various District Stakeholders – Maintenance, Nutrition, MIS, Design and Construction..
- Solicitations for design services for 307-422 Chapel Hill ES and 122-422 Miller Grove MS have been developed and will be posted online in December 2013. In conjunction with the District's new Procurement Specialist, the CIP Team has made significant improvements to the solicitation documents.
- Geotechnical services Request for Quotes (RFQ) were issued for two school locations: Meadowview ES and Clifton ES. Quotes are due November 26. Land survey RFQs are being prepared for these same two sites.
- Recommendations for General Contractor services were submitted to the December 2, 2013 Board of Education for 304-422 ADA Group D, 421-136 Hambrick ES, 421-135 Stone Mountain ES, and 421-140 Stone Mill ES, along with 338-422 Dunwoody HS Door Hardware.
- At the November 4, 2013 Board meeting, the following contracts were approved:
  - o 304-422 ADA Group E General Construction Services
  - o 905-422 (Old) Chamblee MS, Tilson ES, and Hooper Alexander ES Demolition Services
  - 503-422 Fernbank ES Demolition and Abatement Services
  - 506-422 Peachcrest ES Demolition and Abatement Services.

Notice of Award meetings for all of these projects took place on November 6, 2013.

- The General Contractor contracts for 421-115-002 Cedar Grove HS and 305-422 ADA Group E were signed by the General Contractor and submitted to DCSD for execution. Notices to Proceed are anticipated to be issued in November.
- The General Contractor Preconstruction Conference for 421-139 Indian Creek ES took place October 31.