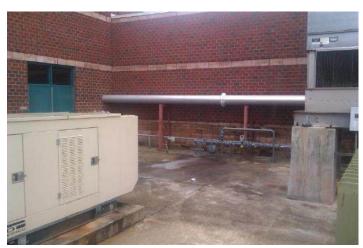

Update**

The schedule will need to be revised based on the how long it will take to study and address the items identified by the DCSD Life and Fire Safety Specialist.



### **Major Project Issues**

- Based on direction of the DCSD Life and Fire Safety Specialist, a study of all three buildings will be required to determine the needs to comply with the fire codes as interpreted by the Fire Marshal.
- After the study is complete a change order will be needed to address these items.





### Emergency Generators (421-321-015F)

Bulk Purchase Program Emergency Generator Installation

Locations Avondale HS Druid Hills HS

Mary McLeod Bethune MS Freedom MS

Browns Mill ES Jolly ES

Project Manager H Wayne Channer, URS Architect/Engineer HESM&A

Project Phase Pre-Construction Contractor TDB



Freedom MS Generator & Gas Service



Bethune MS Generator



Existing Generator for Change Out

### **Project Scope of Work**

- The scope of work includes the installation and/ or replacement of emergency generators at six schools.
- These generators are to pick up the emergency load for the fire alarm system, intercom system, security system, exit lights, MDF room HVAC unit, MDF room equipment, telephone system, kitchen milk cooler, walk in cooler/freezer units, sanitary sewer lift station, emergency lighting. Schools included in this project are:
  - Browns Mill Elementary School is located at 4863 Browns Mill Road, Lithonia, GA 30038.
     The first school facility was built in 1990 and the current size is approximately 75,978 SF.
  - Jolly Elementary School is located at 1070 Otell