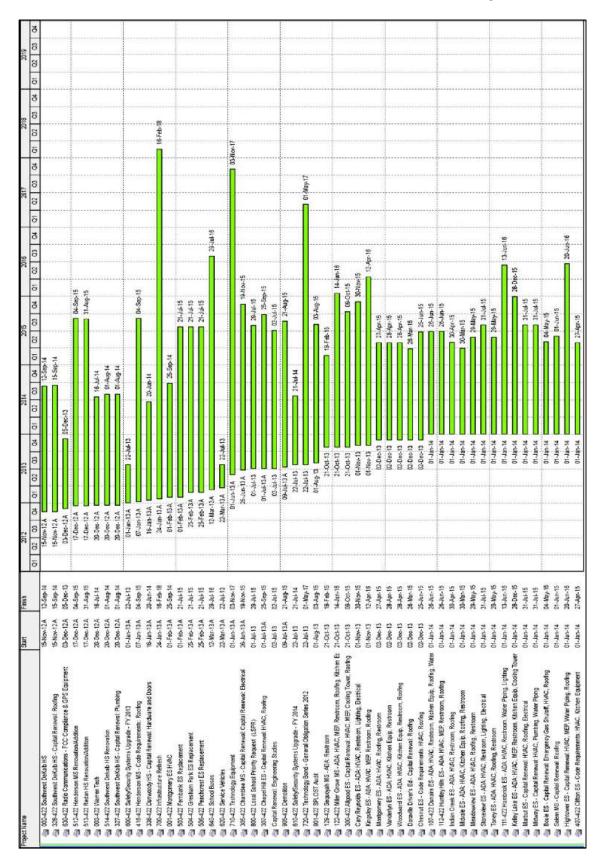

### 6. Alphabetical List of SPLOST III and SPLOST IV Projects

| Project Name                      | Project #   | SPLOST<br>III / IV | Region | Project<br>Start† | Project<br>Finish† | Total<br>Project<br>Budget | Project<br>Phase* | Report<br>Page<br>Number | On<br>Schedule   | On<br>Budget |
|-----------------------------------|-------------|--------------------|--------|-------------------|--------------------|----------------------------|-------------------|--------------------------|------------------|--------------|
| ADA Group A-3                     | 421-301-023 | III                | DCSD   | 11/12             | 08/14              | \$609,744                  | Design            | C-3                      | Yes              | Yes          |
| ADA Group B-3                     | 421-302-003 | III                | DCSD   | 11/12             | 08/14              | \$450,624                  | Design            | C-6                      | Yes              | Yes          |
| ADA Group C-2                     | 421-303-012 | III                | DCSD   | 11/12             | 07/14              | \$714,099                  | Design            | C-9                      | Yes              | Yes          |
| ADA Group C-3                     | 421-303-013 | III                | DCSD   | 11/12             | 07/14              | \$476,097                  | Design            | C-12                     | Yes              | Yes          |
| ADA Group D                       | 421-304     | III                | DCSD   | 11/12             | 04/14              | \$340,199                  | Pre-Con           | C-15                     | Yes              | Yes          |
| ADA Group E                       | 421-305     | III                | DCSD   | 07/12             | 04/14              | \$1,064,677                | Pre-Con           | C-18                     | Yes              | Yes          |
| Adams Stadium - Lighting          | 200-422     | IV                 | 2      | 09/14             | 09/15              | \$562,750                  | Not Active        | -                        |                  |              |
| Adams Stadium - Survey            | 201-422     | IV                 | 2      | 07/14             | 09/14              | \$11,847                   | Not Active        | -                        |                  |              |
| Adams Stadium - Turf/Track        | 202-422     | IV                 | 2      | 03/15             | 04/16              | \$1,421,683                | Not Active        | -                        |                  |              |
| AllIgood ES - Capital Renewal     | 300-422     | IV                 | 3      | 10/13             | 10/15              | \$1,449,030                | Pre-Design        | C-24                     | Yes              | Yes          |
| Alligood ES- Kitchen              | 421-341-043 | III                | 3      | 10/12             | 02/14              | \$400,000                  | Construct.        | C-21                     | Yes <sub>3</sub> | Yes          |
| Arts School at former Avondale    | 510-422     | IV                 | 2      | 03/14             | 08/16              | \$3,977,179                | Not Active        | -                        |                  |              |
| Ashford Park ES - ADA Group D     | 421-304     | III                | 1      |                   | Group D            | ADA Group D                | Pre-Con           | C-15                     | Yes              | Yes          |
| Ashford Park ES - Capital Renewal | 400-422     | IV                 | 1      | 01/17             | 09/18              | \$409,176                  | Not Active        | -                        |                  |              |
| Austin ES Replacement             | 501-422     | IV                 | 1      | 02/16             | 07/18              | \$18,421,280               | Not Active        | -                        |                  |              |
| Avondale ES - Capital Renewal     | 401-422     | IV                 | 2      | 10/14             | 03/17              | \$2,376,513                | Not Active        | -                        |                  |              |
| Avondale MS - Capital Renewal     | 301-422     | IV                 | 2      | 03/14             | 08/16              | \$29,001                   | Not Active        | -                        |                  |              |
| Avondale Stadium - Lighting       | 203-422     | IV                 | 2      | 10/14             | 10/15              | \$562,750                  | Not Active        | -                        |                  |              |
| Avondale Stadium - Survey         | 204-422     | IV                 | 2      | 07/14             | 09/14              | \$11,847                   | Not Active        | -                        |                  |              |
| Avondale Stadium - Turf/Track     | 205-422     | IV                 | 2      | 02/15             | 04/16              | \$1,421,683                | Not Active        | -                        |                  |              |
| Bob Mathis ES – ADA               | 100-422     | IV                 | 4      | 07/14             | 07/16              | \$1,499,381                | Not Active        | -                        |                  |              |
| Bouie ES - Capital Renewal        | 302-422     | IV                 | 4      | 01/14             | 05/15              | \$602,694                  | Not Active        | -                        |                  |              |
| Briar Vista ES – ADA              | 101-422     | IV                 | 2      | 07/14             | 07/16              | \$926,476                  | Not Active        | -                        |                  |              |
| Briar Vista ES - ADA Group C-2    | 421-303-012 | III                | 2      | ADA G             | roup C-2           | ADA Group C-2              | Design            | C-9                      | Yes              | Yes          |
| Briarlake ES - ADA Group C-2      | 421-303-012 | III                | 2      | ADA G             | roup C-2           | ADA Group C-2              | Design            | C-9                      | Yes              | Yes          |
| Briarlake ES - Capital Renewal    | 402-422     | IV                 | 2      | 07/14             | 07/16              | \$419,859                  | Not Active        |                          |                  |              |
| Brockett ES - Capital Renewal     | 403-422     | IV                 | 2      | 08/14             | 08/16              | \$2,013,703                | Not Active        | -                        |                  |              |
| Browns Mill ES - Capital Renewal  | 303-422     | IV                 | 4      | 07/14             | 07/16              | \$1,870,573                | Not Active        | -                        |                  |              |
| Bulk Purchase - Plumbing Fixtures | 421-322-001 | III                | DCSD   | 02/10             | 08/13              | \$1,982,102                | Construct.        | C-26                     | Yes              | Yes          |
| Canby Lane ES – ADA               | 102-422     | IV                 | 5      | 07/15             | 12/17              | \$1,934,570                | Not Active        | -                        |                  |              |
| Cary Reynolds ES – ADA            | 103-422     | IV                 | 1      | 11/13             | 11/15              | \$944,243                  | Not Active        | -                        |                  |              |
| Cedar Grove ES – ADA              | 104-422     | IV                 | 5      | 07/14             | 07/16              | \$2,545,737                | Not Active        | -                        |                  |              |
| Cedar Grove HS - Capital Renewal  | 404-422     | IV                 | 5      | 01/14             | 12/15              | \$557,699                  | Not Active        | -                        |                  |              |
| Cedar Grove HS – Supplemental     | 421-115-002 | III                | 5      | 04/12             | 08/14              | \$1,973,191                | Design            | C-29                     | Yes              | Yes          |
| Cedar Grove MS - Capital Renewal  | 304-422     | IV                 | 5      | 07/14             | 10/15              | \$538,455                  | Not Active        | -                        |                  |              |
| Chamblee HS – Replacement         | 421-117     | III                | 1      | 05/12             | 07/14              | \$19,251,040               | Construct.        | C-32                     | Yes              | Yes          |
| Chamblee HS Replacement           | 415-117     | IV                 | 1      | 05/12             | 05/14              | \$57,664,059               | Construct.        | C-35                     | Yes              | Yes          |
| Chamblee HS Replacement (QSCB)    | 900-422     | IV                 | 1      | 12/13             | 06/19              | n/a                        | Non-Const         | C-39                     | Yes              | Yes          |
| Chamblee MS - Capital Renewal     | 305-422     | IV                 | 1      | 06/13             | 11/15              | \$133,146                  | Planned           | C-32                     | Yes              | Yes          |
| Champion MS - Capital Renewal     | 306-422     | IV                 | 3      | 02/17             | 12/18              | \$441,130                  | Not Active        | -                        |                  |              |
| Chapel Hill ES - ADA Group E      | 421-305     | III                | 4      | ADA C             | Group E            | ADA Group E                | Pre-Con           | C-18                     | Yes              | Yes          |
| Chapel Hill ES - Capital Renewal  | 307-422     | IV                 | 4      | 07/13             | 09/15              | \$1,312,497                | Des. Proc         | C-42                     | Yes              | Yes          |
| Chapel Hill MS – ADA              | 105-422     | IV                 | 4      | 09/17             | 12/18              | \$158,240                  | Not Active        | -                        |                  |              |
| Chesnut ES - Capital Renewal      | 405-422     | IV                 | 1      | 12/13             | 06/15              | \$443,057                  | Not Active        | -                        |                  |              |
| Clarkston HS - Capital Renewal    | 406-422     | IV                 | 3      | 07/16             | 12/17              | \$981,146                  | Not Active        | -                        |                  |              |
| Clifton ES - ADA Group E          | 421-305     | III                | 5      | ADA G             | Group E            | ADA Group E                | Pre-Con           | C-18                     | Yes              | Yes          |
| Clifton ES - Capital Renewal      | 407-422     | IV                 | 5      | 01/14             | 03/15              | \$409,176                  | Not Active        | -                        |                  |              |
| Clifton ES- Ceiling Tiles         | 421-341-039 | III                | 5      | 10/12             | 02/14              | \$400,000                  | Construct.        | C-45                     | Yes <sub>3</sub> | Yes          |
| Columbia ES - Capital Renewal     | 308-422     | IV                 | 5      | 11/14             | 05/16              | \$415,450                  | Not Active        | -                        |                  |              |
| Columbia MS - Capital Renewal     | 309-422     | IV                 | 5      | 02/17             | 12/18              | \$35,934                   | Not Active        | -                        |                  |              |
| Columbia MS - Track Replacement   | 421-229     | III                | 5      | 07/12             | 09/13              | \$250,000                  | Close-Out         | C-48                     | Yes              | Yes          |
| Coralwood Center Addition         | 511-422     | IV                 | 2      | 05/17             | 12/18              | \$9,804,210                | Not Active        | -                        |                  |              |
| Cross Keys HS - Capital Renewal   | 310-422     | IV                 | 1      | 07/15             | 01/17              | \$1,386,250                | Not Active        | -                        |                  |              |
| Cross Keys HS – Supplemental      | 421-106-002 | III                | 1      | 08/12             | 01/14              | \$379,857                  | Construct.        | C-50                     | Yes <sub>3</sub> | Yes          |
| DCSD Consultants                  | 904-422     | IV                 | DCSD   | 10/12             | 08/18              | \$15,000,000               | Non-Const.        | C-52                     | Yes              | Yes          |
| DCSD STAFF                        | 903-422     | IV                 | DCSD   | 10/12             | 08/18              | \$7,000,000                | Non-Const.        | C-54                     | Yes              | Yes          |
| DeKalb ES of Arts at Terry Mills  | 408-422     | IV                 | 2      | 06/17             | 12/18              | \$277,485                  | Not Active        | -                        |                  |              |
| DeKalb HS of Technology South     | 409-422     | IV                 | 5      | 01/14             | 05/15              | \$472,153                  | Not Active        | -                        |                  |              |
| DeKalb Trans ADA Group B-3        | 421-302-003 | III                | 5      | ADA G             | roup B-3           | ADA Group B-3              | Design            | C-6                      | Yes              | Yes          |
| Demolition                        | 905-422     | IV                 | DCSD   | 07/13             | 06/15              | \$2,312,313                | Construct.        | C-56                     | Yes              | Yes          |
| Doraville Driver's ED             | 311-422     | IV                 | 1      | 12/13             | 03/15              | \$18,787                   | Not Active        | -                        |                  |              |

| Project Name                                                 | Project #                 | SPLOST<br>III / IV | Region       | Project<br>Start†     | Project<br>Finish†    | Total<br>Project<br>Budget      | Project<br>Phase*        | Report<br>Page<br>Number | On<br>Schedule   | On<br>Budget |
|--------------------------------------------------------------|---------------------------|--------------------|--------------|-----------------------|-----------------------|---------------------------------|--------------------------|--------------------------|------------------|--------------|
| Dresden ES – ADA                                             | 106-422                   | IV                 | 1            | 07/15                 | 07/17                 | \$1,157,458                     | Not Active               | -                        |                  |              |
| Druid Hills HS - Capital Renewal                             | 410-422                   | IV                 | 2            | 01/14                 | 12/15                 | \$747,299                       | Not Active               | -                        |                  |              |
| Dunaire ES – ADA                                             | 107-422                   | IV                 | 3            | 01/14                 | 06/15                 | \$517,643                       | Not Active               | -                        |                  |              |
| Dunwoody HS - Supplemental                                   | 421-120-002               | III                | 1            | 07/12                 | 07/13                 | \$1,401,513                     | Pre-Con                  | C-58                     | Yes              | Yes          |
| Dunwoody HS Doors                                            | 338-422                   | IV                 | 1            | 01/13                 | 06/14                 | \$462,463                       | DesProc.                 | C-61                     | Yes              | Yes          |
| Early Learning Center                                        | 502-422                   | IV                 | DCSD         | 03/16                 | 12/18                 | \$2,682,284                     | Not Active               | -                        |                  |              |
| East Campus                                                  | 411-422                   | IV                 | 3            | 06/17                 | 09/18                 | \$54,300                        | Not Active               | -                        |                  |              |
| Eldridge Miller ES – ADA                                     | 108-422                   | IV                 | 3            | 01/17                 | 12/18                 | \$298,804                       | Not Active               | -                        |                  | .,           |
| Emergency Generators E                                       | 421-321-015E              | III                | DCSD         | 09/12                 | 10/14                 | \$650,000                       | Construct.               | C-63                     | Yes              | Yes          |
| Emergency Generators F                                       | 421-321-015F              | III                | DCSD         | 09/12                 | 10/14                 | \$1,300,000                     | Pre-Con .                | C-66                     | Yes              | Yes          |
| Emergency Generators G                                       | 421-321-015G              | III<br>IV          | DCSD<br>DCSD | 09/12                 | <b>10/14</b><br>07/15 | \$1,300,000                     | Design                   | C-69                     | Yes              | Yes          |
| Engineering Studies ES Prototype Development                 | 398-422<br><b>500-422</b> | IV                 | DCSD         | 07/13<br><b>11/12</b> | 05/14                 | \$996,406<br><b>\$1,250,000</b> | Not Active               | C-72                     | Voc              | Voc          |
| Evansdale ES - ADA Group D                                   | 421-304                   | III                | 2            | ADA G                 |                       |                                 | Design<br>Pre-Con.       | C-12<br>C-15             | Yes<br>Yes       | Yes<br>Yes   |
| Evansdale ES - Capital Renewal                               | 421-304<br>412-422        | III<br>IV          | 2            | 01/14                 | 12/15                 | ADA Group D<br>\$673,897        | Not Active               | C-13                     | 162              | 165          |
| Fairington ES – ADA                                          | 109-422                   | IV                 | 4            | 09/17                 | 12/13                 | \$209,438                       | Not Active               | -                        |                  |              |
| Fernbank Center - ADA Group C-2                              | 421-303-012               | III                | 2            |                       | oup C-2               | ADA Group C-2                   | Design                   | C-9                      | Yes              | Yes          |
| Fernbank ES Replacement                                      | 503-422                   | IV                 | 2            | 02/13                 | 07/15                 | \$18,421,280                    | Design                   | C-75                     | Yes <sub>1</sub> | Yes          |
| Flat Rock ES - Capital Renewal                               | 413-422                   | IV                 | 4            | 01/14                 | 12/15                 | \$606,118                       | Not Active               | 0-73                     | 1031             | 103          |
| Flat Shoals ES – ADA                                         | 110-422                   | IV                 | 5            | 09/17                 | 12/18                 | \$184,756                       | Not Active               | _                        |                  |              |
| Freedom MS - Capital Renewal                                 | 312-422                   | IV                 | 3            | 01/17                 | 12/18                 | \$131,272                       | Not Active               | _                        |                  |              |
| General Services                                             | 902-422                   | IV                 | DCSD         | 01/19                 | 01/19                 | \$400,000                       | Non-Const.               | C-81                     | Yes              | Yes          |
| Gresham Park ES Replacement                                  | 504-422                   | IV                 | 5            | 02/13                 | 07/15                 | \$18.421.280                    | Design                   | C-78                     | Yes <sub>1</sub> | Yes          |
| Hallford Stadium - Lighting                                  | 206-422                   | IV                 | 5            | 08/14                 | 08/15                 | \$562,750                       | Not Active               | -                        | 1001             | 100          |
| Hallford Stadium - Turf/Track                                | 207-422                   | IV                 | 5            | 04/15                 | 05/16                 | \$544,979                       | Not Active               | _                        |                  |              |
| Hambrick ES – ADA                                            | 111-422                   | IV                 | 3            | 01/14                 | 06/16                 | \$887,423                       | Not Active               | _                        |                  |              |
| Hambrick ES - HVAC                                           | 421-136                   | III                | 3            | 08/12                 | 05/15                 | \$2,261,742                     | Pre-Con                  | C-82                     | Yes              | Yes          |
| Hawthorne ES - Capital Renewal                               | 414-422                   | IV                 | 2            | 07/14                 | 07/16                 | \$1,113,871                     | Not Active               |                          |                  |              |
| Henderson Mill ES - ADA C-2                                  | 421-303-012               | III                | 2            | ADA Gr                | oup C-2               | ADA Group C-2                   | Design                   | C-9                      | Yes              | Yes          |
| Henderson Mill ES                                            | 415-422                   | IV                 | 2            | 06/17                 | 09/18                 | \$384,494                       | Not Active               | -                        |                  |              |
| Henderson MS - Capital Renewal                               | 416-422                   | IV                 | 2            | 01/13                 | 09/15                 | \$981,639                       | Design                   | C-87                     | Yes              | Yes          |
| Henderson MS – Track                                         | 421-230                   | III                | 2            | 07/12                 | 09/13                 | \$250,000                       | Close-Out                | C-85                     | Yes              | Yes          |
| Henderson MS Renovation                                      | 512-422                   | IV                 | 2            | 12/12                 | 09/15                 | \$14,798,808                    | Design                   | C-90                     | Yes              | Yes          |
| Hightower ES - Capital Renewal                               | 313-422                   | IV                 | 1            | 01/14                 | 06/16                 | \$553,487                       | Not Active               | -                        |                  |              |
| Huntley Hills ES – ADA                                       | 112-422                   | IV                 | 1            | 01/14                 | 05/15                 | \$759,388                       | Not Active               | -                        |                  |              |
| Idlewood ES – ADA                                            | 113-422                   | IV                 | 2            | 07/14                 | 12/16                 | \$1,916,208                     | Not Active               | -                        |                  |              |
| Indian Creek ES – ADA                                        | 114-422                   | IV                 | 3            | 01/14                 | 04/15                 | \$620,100                       | Not Active               | -                        |                  |              |
| Indian Creek ES - HVAC                                       | 421-139                   | III                | 3            | 10/12                 | 07/14                 | \$1,825,726                     | Construct.               | C-93                     | Yes              | Yes          |
| International Student Center                                 | 314-422                   | IV                 | 1            | 08/17                 | 12/18                 | \$297,721                       | Not Active               | -                        |                  |              |
| Jolly ES - ADA - Capital Renewal                             | 115-422                   | IV                 | 3            | 07/15                 | 09/16                 | \$993,934                       | Not Active               | -                        |                  |              |
| Kelley Lake ES – ADA                                         | 116-422                   | IV                 | 5            | 01/14                 | 12/15                 | \$2,094,600                     | Not Active               | -                        |                  |              |
| Kingsley ES – ADA                                            | 117-422                   | IV                 | 1            | 11/13                 | 04/16                 | \$1,472,355                     | Not Active               | -                        |                  |              |
| Kittredge ES - Capital Renewal                               | 417-422                   | IV                 | 1            | 06/17                 | 09/18                 | \$160,074                       | Not Active               | -                        |                  |              |
| Knollwood ES - Capital Renewal                               | 315-422                   | IV                 | 5            | 06/17                 | 09/18                 | \$354,875                       | Not Active               | -                        | Vaa              | Von          |
| Knollwood ES - HVAC                                          | 421-132-002               | III                | 5            | 10/12                 | 08/14                 | \$2,057,334                     | Construct.               | C-96                     | Yes              | Yes          |
| Lakeside HS - Career Tech, ADA                               | 421-125                   | III                | 2            | 01/11                 | 08/13                 | \$24,744,410                    | Close-Out                | -                        |                  |              |
| Laurel Ridge ES – ADA                                        | 118-422                   | IV                 | 2            | 09/17                 | 12/18                 | \$283,484                       | Not Active               | -                        |                  |              |
| Lithonia MS – ADA                                            | 119-422<br>418-422        | IV                 | 4            | 09/17                 | 12/18                 | \$238,623                       | Not Active               | -                        |                  |              |
| Livsey ES - Capital Renewal<br>Local School Priority Request | 800-422                   | IV<br>IV           | 2<br>DCSD    | 08/17<br>07/13        | 12/18<br>07/15        | \$350,495<br>\$3,202,478        | Not Active<br>Not Active | -                        |                  |              |
| M.L. King, Jr., HS - Capital Renewal                         | 316-422                   | IV                 | 4            | 07/13                 | 07/16                 | \$1,481,440                     | Not Active               | _                        |                  |              |
| Marbut ES - Capital Renewal                                  | 317-422                   | IV                 | 4            | 01/14                 | 07/10                 | \$753,862                       | Not Active               | _                        |                  |              |
| Margaret Harris - ADA Group A-3                              | 421-301-023               | III                | 1            | ADA Gr                |                       | ADA Group A-3                   | Design                   | C-3                      | Yes              | Yes          |
| Margaret Harris School – Code                                | 419-422                   | IV                 | 1            | 06/17                 | 09/18                 | \$29,618                        | Not Active               | _                        | - 103            | 103          |
| Martin Luther King, Jr. HS                                   | 421-127                   | III                | 4            | 07/12                 | 01/14                 | \$16,932,814                    | Construct.               | C-99                     | Yes              | Yes          |
| McLendon ES - Capital Renewal                                | 420-422                   | IV                 | 2            | 06/17                 | 09/18                 | \$160,074                       | Not Active               | -                        | 100              | 100          |
| McNair HS Capital Renewal                                    | 318-422                   | IV                 | 5            | 11/16                 | 08/17                 | \$462,463                       | Not Active               | _                        |                  |              |
| McNair MS - Track Replacement                                | 421-231                   | III                | 5            | 07/12                 | 09/13                 | \$250,000                       | Close-Out                | C-126                    | Yes              | Yes          |
| McNair MS Replacement                                        | 505-422                   | IV                 | 5            | 02/15                 | 12/17                 | \$34,592,213                    | Not Active               | -                        |                  |              |
| Meadowview ES – ADA                                          | 120-422                   | IV                 | 5            | 01/14                 | 05/15                 | \$504,164                       | Not Active               | _                        |                  |              |
| Meadowview ES - ADA Group E                                  | 421-305                   | iii                | 5            | ADA G                 |                       | ADA Group E                     | Pre-Con                  | C-18                     | Yes              | Yes          |
| Medlock ES - Capital Renewal                                 | 319-422                   | IV                 | 2            | 01/17                 | 12/18                 | \$103,440                       | Not Active               | -                        |                  |              |
| Midvale ES – ADA                                             | 121-422                   | IV                 | 2            | 01/14                 | 03/15                 | \$598,624                       | Not Active               | -                        |                  |              |