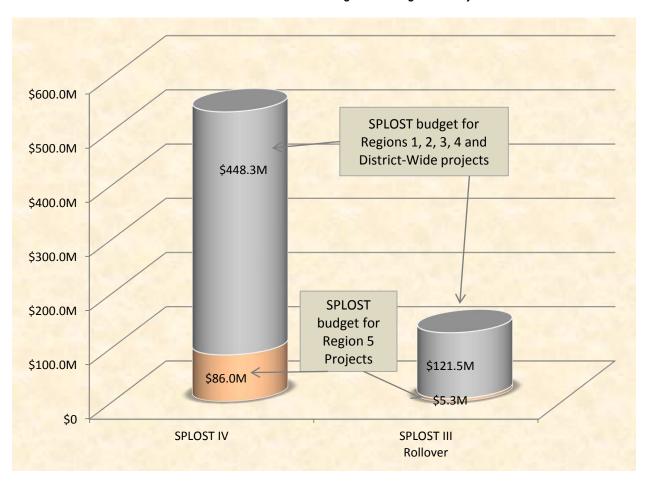

Chart 2: Revenue: Actual vs. Projected %

Chart 3: Value of Active SPLOST IV (Funding 422) Projects and Chart 4: Value of Active Funding 415 & 421 Projects is an aspect of the current program that has not been fully recognized. Chart 1 on the previous page represents funding, obligations, and expenditures for SPLOST IV only. SPLOST III projects, which is a major part of this program are and have not been shown in chart 1. These are projects that were transitioned from the previous Program Manager at the end of the contractural period for SPLOST III and were included in the URS Team's scope of work to be completed under our existing contract agreement with the District. However, because these projects are supported by separate funding sources it is difficult to report them on the same graphic. As referenced in Chart 4, the URS Team is currently managing 30 SPLOST III (421 funding code) active projects with a total value of \$66,944,831. There is also one project associated with SPLOST III (415 funding code) for Chamblee Charter HS with total value of \$57.6 million, totalling \$124.6 million. We currently have approximatly \$89.0 million obligated and approximatly \$62.4 million expended.