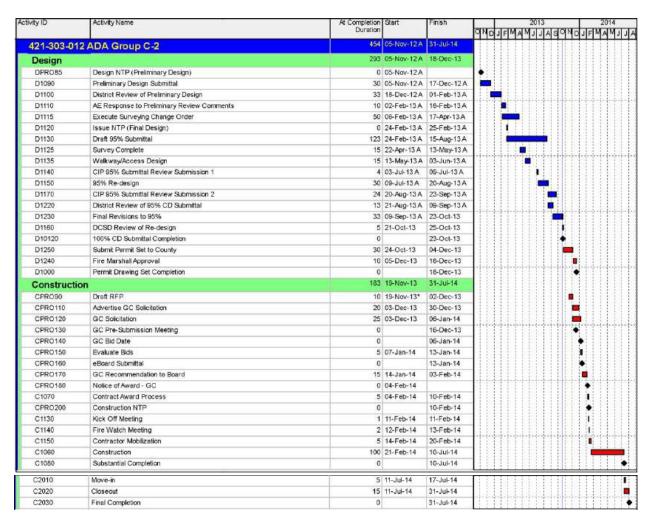

| \$37,040                 | \$0      | \$0                                |
| PROJECT TOTAL                     | \$449,099                         | \$43,125               | \$449,099                | \$16,388 | \$0                                |

- After considerable redesigns and efforts to adjust the scope of work to meet the budget, it was
  recommended by the Procurement Manager and approved by DCSD that additional funds were
  necessary to complete the scope of this project.
- An additional \$265,000 is being reallocated to this project from program contingency.

#### Change Order Summary

No change orders have been executed during this period.

#### **Project Schedule Update**

Group C-2 is scheduled to start construction in February 2014 (in conjunction with Group C-3).







#### **Major Project Issues**

- Briar Vista Elementary School had ramps that exceeded the budget.
- The Program Manager, Architect and DCSD evaluated the issue and through value engineering, redesigned the ramps that resulted in reduced cost and improved aesthetics.





#### ADA Group C-3 (421-303-013)

**ADA Modifications** 

**Locations** Midvale ES

Snapfinger ES

Project Manager Don Little, URS Architect/Engineer UpBuild Design

Project Phase Design Contractor TBD





Midvale ES

Snapfinger ES Existing Parking without Side ADA Access

#### **Project Scope of Work**

The scope of work includes improving ADA access to all campus facilities and play areas for the following schools:

- Midvale Elementary School is located at 3836 Midvale Road, Tucker, GA 30084. The first school facili