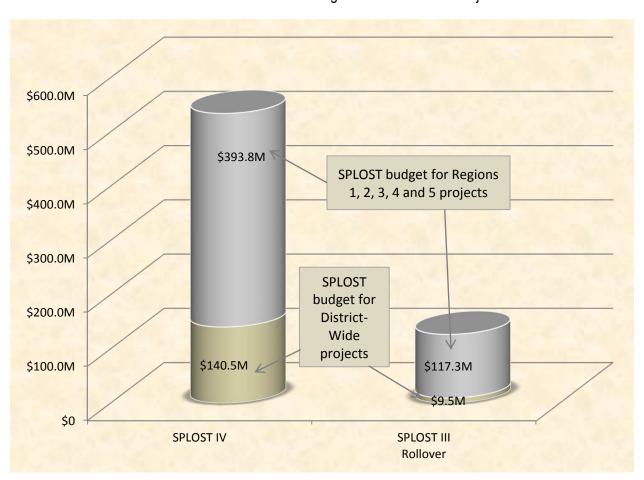

### 2. Program Funding, Obligations & Expenditures

**Tables 1 and 2** reflect the sales tax receipts in the amount of \$466.0 million originally budgeted for SPLOST III and \$475.0 million for SPLOST IV. In May 2009, the DCSD Board of Education revised the original SPLOST III budget to include an additional \$24.1 million in anticipated revenue and \$23.5 million in anticipated DOE reimbursements, increasing the total program SPLOST III budget to \$513.6 million. In April 2012, the Board approved the SPLOST III Action Plan, which reduced the total program budget by approximately \$5.0 million resulting in the current SPLOST III budget of \$508.4 million. The District

received \$488.1 million in sales tax revenue for SPLOST III (representing period July 2007 through June 2012) which is 104.7% of the original program budgeted revenue and 99.6% of the current program budgeted revenue (as per the Board approved SPLOST III Action Plan). Per the 2012 Board approved action plan, \$18.3 million in DOE reimbursements are currently budgeted for the SPLOST III capital outlay program. The District anticipates collecting an additional \$5 million of DOE reimbursements for three SPLOST III projects (Martin Luther King Jr. High School, Miller Grove High School, and Southwest DeKalb High School) which will bring the total reimbursements to \$23.3 million. As of this period, the District has collected \$1,213,895 of the anticipated \$5 million of SPLOST III DOE reimbursements.

The total program budget for SPLOST IV is \$496.0 million of which \$475.0 million is anticipated from sales tax receipts and \$21.0 million is anticipated in reimbursements from the DOE over the life of the Program. As of this period, the total actual sales tax revenue collections are \$123.0 million, which is 108.6% of the total budgeted revenue collections through this period. There have been no DOE reimbursements for SPLOST IV at this point in the Program. Distribution of the SPLOST IV revenue from the Department of Revenue lags one month from when the actual revenue is collected at the cash register by merchants.