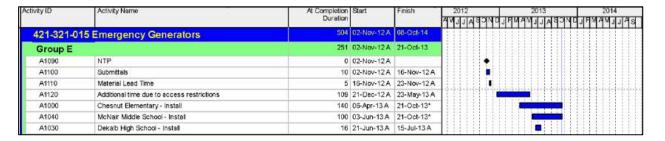

| Project Name                                                 | Project #                 | SPLOST<br>III / IV | Region       | Project<br>Start†     | Project<br>Finish†    | Total<br>Project<br>Budget      | Project<br>Phase*        | Report<br>Page<br>Number | On<br>Schedule   | On<br>Budget |
|--------------------------------------------------------------|---------------------------|--------------------|--------------|-----------------------|-----------------------|---------------------------------|--------------------------|--------------------------|------------------|--------------|
| Dresden ES – ADA                                             | 106-422                   | IV                 | 1            | 07/15                 | 07/17                 | \$1,157,458                     | Not Active               | -                        |                  |              |
| Druid Hills HS - Capital Renewal                             | 410-422                   | IV                 | 2            | 01/14                 | 12/15                 | \$747,299                       | Not Active               | -                        |                  |              |
| Dunaire ES – ADA                                             | 107-422                   | IV                 | 3            | 01/14                 | 06/15                 | \$517,643                       | Not Active               | -                        |                  |              |
| Dunwoody HS - Supplemental                                   | 421-120-002               | III                | 1            | 07/12                 | 07/13                 | \$1,401,513                     | Pre-Con                  | C-58                     | Yes              | Yes          |
| Dunwoody HS Doors                                            | 338-422                   | IV                 | 1            | 01/13                 | 06/14                 | \$462,463                       | DesProc.                 | C-61                     | Yes              | Yes          |
| Early Learning Center                                        | 502-422                   | IV                 | DCSD         | 03/16                 | 12/18                 | \$2,682,284                     | Not Active               | -                        |                  |              |
| East Campus                                                  | 411-422                   | IV                 | 3            | 06/17                 | 09/18                 | \$54,300                        | Not Active               | -                        |                  |              |
| Eldridge Miller ES – ADA                                     | 108-422                   | IV                 | 3            | 01/17                 | 12/18                 | \$298,804                       | Not Active               | -                        |                  | .,           |
| Emergency Generators E                                       | 421-321-015E              | III                | DCSD         | 09/12                 | 10/14                 | \$650,000                       | Construct.               | C-63                     | Yes              | Yes          |
| Emergency Generators F                                       | 421-321-015F              | III                | DCSD         | 09/12                 | 10/14                 | \$1,300,000                     | Pre-Con .                | C-66                     | Yes              | Yes          |
| Emergency Generators G                                       | 421-321-015G              | III<br>IV          | DCSD<br>DCSD | 09/12                 | <b>10/14</b><br>07/15 | \$1,300,000                     | Design                   | C-69                     | Yes              | Yes          |
| Engineering Studies ES Prototype Development                 | 398-422<br><b>500-422</b> | IV                 | DCSD         | 07/13<br><b>11/12</b> | 05/14                 | \$996,406<br><b>\$1,250,000</b> | Not Active               | C-72                     | Voc              | Voc          |
| Evansdale ES - ADA Group D                                   | 421-304                   | III                | 2            | ADA G                 |                       |                                 | Design<br>Pre-Con.       | C-12<br>C-15             | Yes<br>Yes       | Yes<br>Yes   |
| Evansdale ES - Capital Renewal                               | 421-304<br>412-422        | III<br>IV          | 2            | 01/14                 | 12/15                 | ADA Group D<br>\$673,897        | Not Active               | C-13                     | 162              | 165          |
| Fairington ES – ADA                                          | 109-422                   | IV                 | 4            | 09/17                 | 12/13                 | \$209,438                       | Not Active               | -                        |                  |              |
| Fernbank Center - ADA Group C-2                              | 421-303-012               | III                | 2            |                       | oup C-2               | ADA Group C-2                   | Design                   | C-9                      | Yes              | Yes          |
| Fernbank ES Replacement                                      | 503-422                   | IV                 | 2            | 02/13                 | 07/15                 | \$18,421,280                    | Design                   | C-75                     | Yes <sub>1</sub> | Yes          |
| Flat Rock ES - Capital Renewal                               | 413-422                   | IV                 | 4            | 01/14                 | 12/15                 | \$606,118                       | Not Active               | 0-73                     | 1031             | 103          |
| Flat Shoals ES – ADA                                         | 110-422                   | IV                 | 5            | 09/17                 | 12/18                 | \$184,756                       | Not Active               | _                        |                  |              |
| Freedom MS - Capital Renewal                                 | 312-422                   | IV                 | 3            | 01/17                 | 12/18                 | \$131,272                       | Not Active               | _                        |                  |              |
| General Services                                             | 902-422                   | IV                 | DCSD         | 01/19                 | 01/19                 | \$400,000                       | Non-Const.               | C-81                     | Yes              | Yes          |
| Gresham Park ES Replacement                                  | 504-422                   | IV                 | 5            | 02/13                 | 07/15                 | \$18.421.280                    | Design                   | C-78                     | Yes <sub>1</sub> | Yes          |
| Hallford Stadium - Lighting                                  | 206-422                   | IV                 | 5            | 08/14                 | 08/15                 | \$562,750                       | Not Active               | -                        | 1001             | 100          |
| Hallford Stadium - Turf/Track                                | 207-422                   | IV                 | 5            | 04/15                 | 05/16                 | \$544,979                       | Not Active               | _                        |                  |              |
| Hambrick ES – ADA                                            | 111-422                   | IV                 | 3            | 01/14                 | 06/16                 | \$887,423                       | Not Active               | _                        |                  |              |
| Hambrick ES - HVAC                                           | 421-136                   | III                | 3            | 08/12                 | 05/15                 | \$2,261,742                     | Pre-Con                  | C-82                     | Yes              | Yes          |
| Hawthorne ES - Capital Renewal                               | 414-422                   | IV                 | 2            | 07/14                 | 07/16                 | \$1,113,871                     | Not Active               |                          |                  |              |
| Henderson Mill ES - ADA C-2                                  | 421-303-012               | III                | 2            | ADA Gr                | oup C-2               | ADA Group C-2                   | Design                   | C-9                      | Yes              | Yes          |
| Henderson Mill ES                                            | 415-422                   | IV                 | 2            | 06/17                 | 09/18                 | \$384,494                       | Not Active               | -                        |                  |              |
| Henderson MS - Capital Renewal                               | 416-422                   | IV                 | 2            | 01/13                 | 09/15                 | \$981,639                       | Design                   | C-87                     | Yes              | Yes          |
| Henderson MS – Track                                         | 421-230                   | III                | 2            | 07/12                 | 09/13                 | \$250,000                       | Close-Out                | C-85                     | Yes              | Yes          |
| Henderson MS Renovation                                      | 512-422                   | IV                 | 2            | 12/12                 | 09/15                 | \$14,798,808                    | Design                   | C-90                     | Yes              | Yes          |
| Hightower ES - Capital Renewal                               | 313-422                   | IV                 | 1            | 01/14                 | 06/16                 | \$553,487                       | Not Active               | -                        |                  |              |
| Huntley Hills ES – ADA                                       | 112-422                   | IV                 | 1            | 01/14                 | 05/15                 | \$759,388                       | Not Active               | -                        |                  |              |
| Idlewood ES – ADA                                            | 113-422                   | IV                 | 2            | 07/14                 | 12/16                 | \$1,916,208                     | Not Active               | -                        |                  |              |
| Indian Creek ES – ADA                                        | 114-422                   | IV                 | 3            | 01/14                 | 04/15                 | \$620,100                       | Not Active               | -                        |                  |              |
| Indian Creek ES - HVAC                                       | 421-139                   | III                | 3            | 10/12                 | 07/14                 | \$1,825,726                     | Construct.               | C-93                     | Yes              | Yes          |
| International Student Center                                 | 314-422                   | IV                 | 1            | 08/17                 | 12/18                 | \$297,721                       | Not Active               | -                        |                  |              |
| Jolly ES - ADA - Capital Renewal                             | 115-422                   | IV                 | 3            | 07/15                 | 09/16                 | \$993,934                       | Not Active               | -                        |                  |              |
| Kelley Lake ES – ADA                                         | 116-422                   | IV                 | 5            | 01/14                 | 12/15                 | \$2,094,600                     | Not Active               | -                        |                  |              |
| Kingsley ES – ADA                                            | 117-422                   | IV                 | 1            | 11/13                 | 04/16                 | \$1,472,355                     | Not Active               | -                        |                  |              |
| Kittredge ES - Capital Renewal                               | 417-422                   | IV                 | 1            | 06/17                 | 09/18                 | \$160,074                       | Not Active               | -                        |                  |              |
| Knollwood ES - Capital Renewal                               | 315-422                   | IV                 | 5            | 06/17                 | 09/18                 | \$354,875                       | Not Active               | -                        | Vaa              | Von          |
| Knollwood ES - HVAC                                          | 421-132-002               | III                | 5            | 10/12                 | 08/14                 | \$2,057,334                     | Construct.               | C-96                     | Yes              | Yes          |
| Lakeside HS - Career Tech, ADA                               | 421-125                   | III                | 2            | 01/11                 | 08/13                 | \$24,744,410                    | Close-Out                | -                        |                  |              |
| Laurel Ridge ES – ADA                                        | 118-422                   | IV                 | 2            | 09/17                 | 12/18                 | \$283,484                       | Not Active               | -                        |                  |              |
| Lithonia MS – ADA                                            | 119-422<br>418-422        | IV                 | 4            | 09/17                 | 12/18                 | \$238,623                       | Not Active               | -                        |                  |              |
| Livsey ES - Capital Renewal<br>Local School Priority Request | 800-422                   | IV<br>IV           | 2<br>DCSD    | 08/17<br>07/13        | 12/18<br>07/15        | \$350,495<br>\$3,202,478        | Not Active<br>Not Active | -                        |                  |              |
| M.L. King, Jr., HS - Capital Renewal                         | 316-422                   | IV                 | 4            | 07/13                 | 07/16                 | \$1,481,440                     | Not Active               | _                        |                  |              |
| Marbut ES - Capital Renewal                                  | 317-422                   | IV                 | 4            | 01/14                 | 07/10                 | \$753,862                       | Not Active               | _                        |                  |              |
| Margaret Harris - ADA Group A-3                              | 421-301-023               | III                | 1            | ADA Gr                |                       | ADA Group A-3                   | Design                   | C-3                      | Yes              | Yes          |
| Margaret Harris School – Code                                | 419-422                   | IV                 | 1            | 06/17                 | 09/18                 | \$29,618                        | Not Active               | _                        | - 103            | 103          |
| Martin Luther King, Jr. HS                                   | 421-127                   | III                | 4            | 07/12                 | 01/14                 | \$16,932,814                    | Construct.               | C-99                     | Yes              | Yes          |
| McLendon ES - Capital Renewal                                | 420-422                   | IV                 | 2            | 06/17                 | 09/18                 | \$160,074                       | Not Active               | -                        | 100              | 100          |
| McNair HS Capital Renewal                                    | 318-422                   | IV                 | 5            | 11/16                 | 08/17                 | \$462,463                       | Not Active               | _                        |                  |              |
| McNair MS - Track Replacement                                | 421-231                   | III                | 5            | 07/12                 | 09/13                 | \$250,000                       | Close-Out                | C-126                    | Yes              | Yes          |
| McNair MS Replacement                                        | 505-422                   | IV                 | 5            | 02/15                 | 12/17                 | \$34,592,213                    | Not Active               | -                        |                  |              |
| Meadowview ES – ADA                                          | 120-422                   | IV                 | 5            | 01/14                 | 05/15                 | \$504,164                       | Not Active               | _                        |                  |              |
| Meadowview ES - ADA Group E                                  | 421-305                   | iii                | 5            | ADA G                 |                       | ADA Group E                     | Pre-Con                  | C-18                     | Yes              | Yes          |
| Medlock ES - Capital Renewal                                 | 319-422                   | IV                 | 2            | 01/17                 | 12/18                 | \$103,440                       | Not Active               | -                        |                  |              |
| Midvale ES – ADA                                             | 121-422                   | IV                 | 2            | 01/14                 | 03/15                 | \$598,624                       | Not Active               | -                        |                  |              |