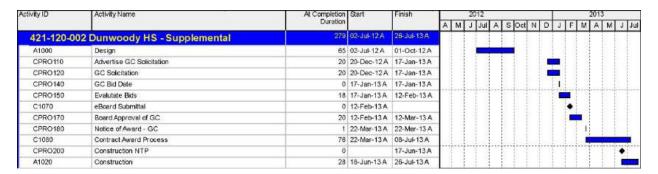

| \$0                    | \$0                      | \$0       | \$996,478                          |
| PROJECT TOTAL                     | \$1,401,513                       | \$293,532              | \$405,035                | \$389,791 | \$996,478                          |

- The overall budget for the Dunwoody HS Supplemental Project # 421-120-002 is \$1,401,513.
- The available budget for Scope #1 (which pre-dates the contract with URS) is \$1,000,000 with the total project cost of \$145,310.
- The available budget for Scope #2 (included in URS' scope of services) is \$401,513, with a forecasted cost of \$193,722.

# Change Order Summary

No change orders have been executed during this period.

### **Project Schedule Update**

The work for this Project has completed on schedule.







# **Major Project Issues**





# **Dunwoody HS (338-422)**

Hardware and Door Replacement

Project Manager H Wayne Channer, URS Architect/Engineer Perkins + Will

Project Phase Pre-Construction Contractor TBD



Example of Door for Replacement



Contractors Participating in Bid Walk



Bathroom Doors to be Replaced

### **Project Scope of Work**

- Dunwoody High is located at 5035 Vermack Road, Dunwoody, GA 30338.
- The original campus was constructed in 1972, additions and renovations to the main school building were constructed in 1973, 1975, 2010 and 2012 and the current approximate square footage is 182,604.
- Replace all remaining old doors and hardware that were not replaced by the previous addition/ renovation.

# **Project Status Update**

Contractor notified of selection a