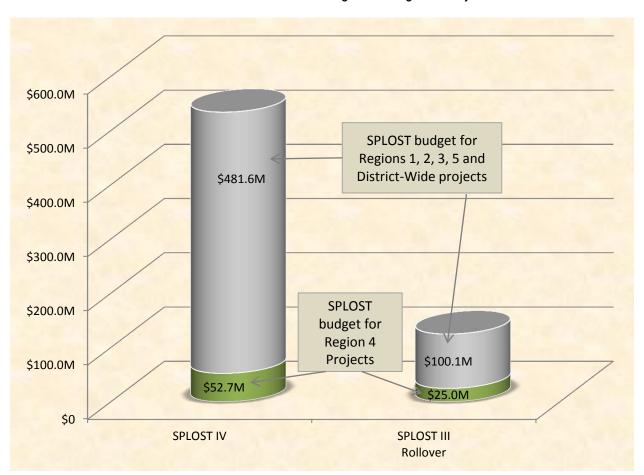

Current total actual sales tax collections are \$98.9 million, which is 110% of the total budgeted tax collections through this period.

**Figure 2** provides a snapshot of the budgets of the five DCSD regions and the District-wide projects for SPLOST IV. It also shows information related to those projects that have District-wide impact (school buses, Local School Priority Requests (LSPR), technology equipment and infrastructre upgrades, safety/security upgrades, etc.). By presenting this information in a pie chart format, the district can easily track the distribution across the regions.

Figure 2: SPLOST IV Current Budgets by Region