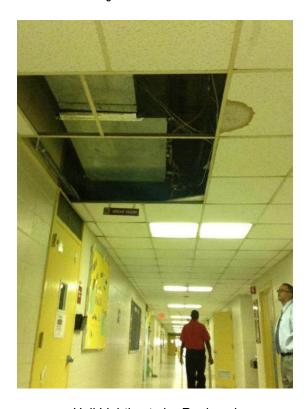

|
| SUBTOTAL CONTINGENCY              | \$0                               | \$0                    | \$0                      | \$0     | \$0                                |
| PROJECT TOTAL                     | \$645,114                         | \$0                    | \$645,114                | \$0     | \$0                                |

#### Change Order Summary

No change orders to report for this period.

#### **Project Schedule Update**

This project is currently forecasted to complete on schedule.







Please see the write up for 421-129 on page C-155 to review project issues.





#### Warren Technical School (421-129)

**HVAC** 

Project Manager Fritzgerald Joseph, URS Architect/Engineer Richard Wittschiebe & Hand

Project Phase Design Contractor TBD



Hall Lighting to be Replaced



Hall Lighting to be Replaced



Classroom Lighting to be Replaced

#### **Project Scope of Work**

Warren Technical School is located at 3075 Alton Road, Chamblee, GA 30341. The first school facility was built in 1963 and the current size is approximately 43,678 SF.

In order to fund critical improvements, additional funds for construction were allocated from SPLOST IV (Project 003-422), to compliment the work included in SPLOST III (Project 421-129). Project 003-422 includes includes funds allocated towards the General Contractor's construction budget; all other services, design, etc. included in Project 421-129.

The scope of work includes:

- Replacement of existing ceilings and lighting fixtures throughout the school
- Replacement of existing freezer a