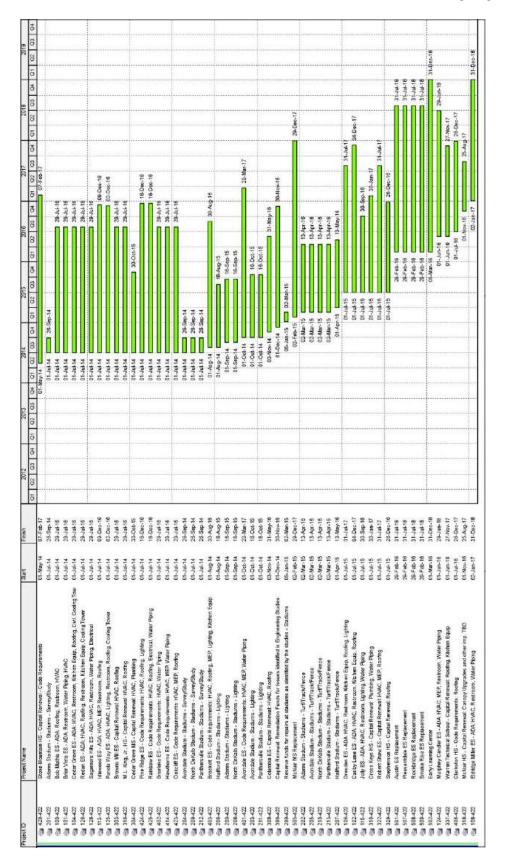

#### 6. Alphabetical List of SPLOST III and SPLOST IV Projects

| Project Name                      | Project #   | SPLOST<br>III / IV | Region | Planned<br>Project<br>Start† | Planned<br>Project<br>Finish† | Total<br>Project<br>Budget | Project<br>Phase* | Report<br>Page<br>Number | On<br>Schedule   | On<br>Budget |
|-----------------------------------|-------------|--------------------|--------|------------------------------|-------------------------------|----------------------------|-------------------|--------------------------|------------------|--------------|
| ADA Group A-3                     | 421-301-023 | III                | DCSD   | 11/12                        | 08/14                         | \$274,744                  | Design            | C-3                      | Yes₃             | Yes          |
| ADA Group B-3                     | 421-302-003 | III                | DCSD   | 11/12                        | 08/14                         | \$450,624                  | Design            | C-6                      | Yes <sub>3</sub> | Yes          |
| ADA Group C-2                     | 421-303-012 | III                | DCSD   | 11/12                        | 07/14                         | \$449,099                  | Design            | C-9                      | Yes <sub>3</sub> | Yes          |
| ADA Group C-3                     | 421-303-013 | III                | DCSD   | 11/12                        | 07/14                         | \$429,097                  | Pre-Con           | C-12                     | Yes <sub>3</sub> | Yes          |
| ADA Group D                       | 421-304     | III                | DCSD   | 11/12                        | 04/14                         | \$285,199                  | Design            | C-15                     | Yes <sub>3</sub> | Yes          |
| ADA Group E                       | 421-305     | III                | DCSD   | 07/12                        | 05/14                         | \$404,677                  | Design            | C-18                     | Yes <sub>3</sub> | Yes          |
| Adams Stadium - Lighting          | 200-422     | IV                 | 2      | 09/14                        | 09/15                         | \$562,750                  | Not Active        | -                        |                  |              |
| Adams Stadium - Survey            | 201-422     | IV                 | 2      | 07/14                        | 09/14                         | \$11,847                   | Not Active        | _                        |                  |              |
| Adams Stadium - Turf/Track        | 202-422     | IV                 | 2      | 03/15                        | 04/16                         | \$1,421,683                | Not Active        | _                        |                  |              |
| Alligood ES - Capital Renewal     | 300-422     | IV                 | 3      | 07/13                        | 07/15                         | \$1,449,030                | Des. Proc         | C-24                     | Yes              | Yes          |
| Alligood ES - Capital Reflewal    | 421-341-043 | III                | 3      | 10/12                        | 02/14                         | \$400,000                  | Pre-Con           | C-24<br>C-21             | Yes              | Yes          |
| •                                 |             |                    |        |                              |                               |                            |                   |                          | 165              | 162          |
| Arts School at former Avondale    | 510-422     | IV                 | 2      | 02/14                        | 08/16                         | \$3,977,179                | Not Active        | - 0.45                   | V                | V            |
| Ashford Park ES - ADA Group D     | 421-304     | III                | 1      |                              | Group D                       | ADA Group D                | Pre-Con           | C-15                     | Yes₃             | Yes          |
| Ashford Park ES - Capital Renewal | 400-422     | IV                 | 1      | 06/17                        | 09/18                         | \$409,176                  | Not Active        | -                        |                  |              |
| Austin ES Replacement             | 501-422     | IV                 | 1      | 03/16                        | 07/18                         | \$18,421,280               | Not Active        | -                        |                  |              |
| Avondale ES - Capital Renewal     | 401-422     | IV                 | 2      | 10/14                        | 03/17                         | \$2,376,513                | Not Active        | -                        |                  |              |
| Avondale MS - Capital Renewal     | 301-422     | IV                 | 2      | 03/14                        | 08/16                         | \$29,001                   | Not Active        | -                        |                  |              |
| Avondale Stadium - Lighting       | 203-422     | IV                 | 2      | 10/14                        | 10/15                         | \$562,750                  | Not Active        | -                        |                  |              |
| Avondale Stadium - Survey         | 204-422     | IV                 | 2      | 07/14                        | 09/14                         | \$11,847                   | Not Active        | -                        |                  |              |
| Avondale Stadium - Turf/Track     | 205-422     | IV                 | 2      | 03/15                        | 04/16                         | \$1,421,683                | Not Active        | -                        |                  |              |
| Bob Mathis ES – ADA               | 100-422     | IV                 | 4      | 07/14                        | 07/16                         | \$1,499,381                | Not Active        | -                        |                  |              |
| Bouie ES - Capital Renewal        | 302-422     | IV                 | 4      | 01/14                        | 05/15                         | \$602,694                  | Not Active        | -                        |                  |              |
| Briar Vista ES – ADA              | 101-422     | IV                 | 2      | 07/14                        | 07/16                         | \$926,476                  | Not Active        | _                        |                  |              |
| Briar Vista ES - ADA Group C-2    | 421-303-012 | III                | 2      |                              | roup C-2                      | ADA Group C-2              | Design            | C-9                      | Yes <sub>3</sub> | Yes          |
| Briarlake ES - ADA Group C-2      | 421-303-012 | III                | 2      |                              | roup C-2                      | ADA Group C-2              | Design            | C-9                      | Yes₃             | Yes          |
| Briarlake ES - Capital Renewal    | 402-422     | IV                 | 2      | 07/14                        | 07/16                         | \$419,859                  | Not Active        | -                        | 1003             | 100          |
| Brockett ES - Capital Renewal     | 403-422     | IV                 | 2      | 08/14                        | 08/16                         | \$2,013,703                | Not Active        | _                        |                  |              |
| Browns Mill ES - Capital Renewal  | 303-422     | IV                 | 4      | 07/14                        | 07/16                         | \$1,870,573                | Not Active        | -                        |                  |              |
|                                   |             |                    |        |                              |                               |                            |                   |                          | Vec              | Vaa          |
| Bulk Purchase - Plumbing Fixtures | 421-322-001 | III                | DCSD   | 07/12                        | 03/13                         | \$2,043,950                | Construct.        | C-27                     | Yes              | Yes          |
| Canby Lane ES – ADA               | 102-422     | IV                 | 5      | 07/15                        | 12/17                         | \$1,934,570                | Not Active        | -                        |                  |              |
| Cary Reynolds ES – ADA            | 103-422     | IV                 | 1      | 11/13                        | 11/15                         | \$944,243                  | Not Active        | -                        |                  |              |
| Cedar Grove ES – ADA              | 104-422     | IV                 | 5      | 07/14                        | 07/16                         | \$2,545,737                | Not Active        | -                        |                  |              |
| Cedar Grove HS - Capital Renewal  | 404-422     | IV                 | 5      | 01/14                        | 12/15                         | \$557,699                  | Not Active        | -                        |                  |              |
| Cedar Grove HS – Supplemental     | 421-115-002 | III                | 5      | 04/12                        | 03/14                         | \$1,973,191                | Pre-Con           | C-30                     | Yes              | Yes          |
| Cedar Grove MS - Capital Renewal  | 304-422     | IV                 | 5      | 07/14                        | 10/15                         | \$538,455                  | Not Active        | -                        |                  |              |
| Chamblee HS – Replacement         | 421-117     | III                | 1      | 05/12                        | 07/14                         | \$19,251,040               | Construct.        | C-36                     | Yes              | Yes          |
| Chamblee HS Replacement           | 415-117     | IV                 | 1      | 05/12                        | 05/14                         | \$57,622,493               | Construct.        | C-39                     | Yes              | Yes          |
| Chamblee HS Replacement (QSCB)    | 900-422     | IV                 | 1      | 12/13                        | 06/19                         | n/a                        | N/A               | C-39                     | Yes              | Yes          |
| Chamblee MS - Capital Renewal     | 305-422     | IV                 | 1      | 03/13                        | 03/15                         | \$133,146                  | Design            | C-33                     | Yes              | Yes          |
| Champion MS - Capital Renewal     | 306-422     | IV                 | 3      | 01/17                        | 12/18                         | \$441,130                  | Not Active        | _                        |                  |              |
| Chapel Hill ES - ADA Group E      | 421-305     | III                | 4      |                              | Froup E                       | ADA Group E                | Design            | C-18                     | Yes <sub>3</sub> | Yes          |
| Chapel Hill ES - Capital Renewal  | 307-422     | IV                 | 4      | 07/13                        | 07/15                         | \$1,312,497                | Des. Proc         | C-52                     | Yes              | Yes          |
| Chapel Hill MS – ADA              | 105-422     | IV                 | 4      | 09/17                        | 12/18                         | \$158,240                  | Not Active        |                          | 100              | 100          |
| Chesnut ES - Capital Renewal      | 405-422     | IV                 | 1      | 12/13                        | 06/15                         | 4                          | Not Active        | _                        |                  |              |
| •                                 |             | IV                 | 1      | 07/16                        | 12/17                         | \$443,057                  |                   | -                        |                  |              |
| Clarkston HS - Capital Renewal    | 406-422     |                    | 3      |                              |                               | \$981,146                  | Not Active        | -<br>C 10                | Vac              | Vac          |
| Clifton ES - ADA Group E          | 421-305     | III                | 5      |                              | Froup E                       | ADA Group E                | Design            | C-18                     | Yes <sub>3</sub> | Yes          |
| Clifton ES - Capital Renewal      | 407-422     | IV                 | 5      | 01/14                        | 03/15                         | \$409,176                  | Not Active        | - 45                     |                  |              |
| Clifton ES- Ceiling Tiles         | 421-341-039 | III                | 5      | 10/12                        | 02/14                         | \$400,000                  | Construct.        | C-45                     | Yes              | Yes          |
| Columbia ES - Capital Renewal     | 308-422     | IV                 | 5      | 11/14                        | 05/16                         | \$415,450                  | Not Active        | -                        |                  |              |
| Columbia MS - Capital Renewal     | 309-422     | IV                 | 5      | 01/17                        | 12/18                         | \$35,934                   | Not Active        | -                        |                  |              |
| Columbia MS - Track Replacement   | 421-229     | III                | 5      | 07/12                        | 08/13                         | \$250,000                  | Construct.        | C-48                     | Yes              | Yes          |
| Coralwood Center Addition         | 511-422     | IV                 | 2      | 05/17                        | 12/18                         | \$9,804,210                | Not Active        | -                        |                  |              |
| Cross Keys HS - Capital Renewal   | 310-422     | IV                 | 1      | 07/15                        | 01/17                         | \$1,386,250                | Not Active        | -                        |                  |              |
| Cross Keys HS – Supplemental      | 421-106-002 | III                | 1      | 08/12                        | 01/14                         | \$379,857                  | Pre-Con           | C-50                     | Yes              | Yes          |
| DCSD Consultants                  | 904-422     | IV                 | DCSD   | 10/12                        | 08/18                         | \$15,000,000               | N/A               | C-53                     | Yes              | Yes          |
| DCSD STAFF                        | 903-422     | IV                 | DCSD   | 10/12                        | 08/18                         | \$7,000,000                | N/A               | C-55                     | Yes              | Yes          |
| DeKalb ES of Arts at Terry Mills  | 408-422     | IV                 | 2      | 06/17                        | 12/18                         | \$277,485                  | Not Active        | -                        |                  | . 50         |
| DeKalb HS of Technology South     | 409-422     | IV                 | 5      | 01/14                        | 05/15                         | \$472,153                  | Not Active        | -                        |                  |              |
|                                   |             |                    | 5<br>5 |                              |                               |                            |                   |                          | Voc              | Voc          |
| DeKalb Trans ADA Group B-3        | 421-302-003 | III                |        |                              | roup B-3                      | ADA Group B-3              | Design<br>Bro Con | C-6                      | Yes              | Yes          |
| Demolition                        | 905-422     | IV                 | DCSD   | 07/13                        | 06/15                         | \$2,312,313                | Pre-Con           | C-58                     | Yes              | Yes          |
| Doraville Driver's ED             | 311-422     | IV                 | 1      | 12/13                        | 02/15                         | \$18,787                   | Not Active        | -                        |                  |              |

| Project Name                                          | Project #                       | SPLOST<br>III / IV | Region        | Planned<br>Project<br>Start† | Planned<br>Project<br>Finish† | Total<br>Project<br>Budget   | Project<br>Phase*        | Report<br>Page<br>Number | On<br>Schedule                        | On<br>Budget |
|-------------------------------------------------------|---------------------------------|--------------------|---------------|------------------------------|-------------------------------|------------------------------|--------------------------|--------------------------|---------------------------------------|--------------|
| Dresden ES – ADA                                      | 106-422                         | IV                 | 1             | 07/15                        | 07/17                         | \$1,157,458                  | Not Active               | -                        |                                       |              |
| Druid Hills HS - Capital Renewal                      | 410-422                         | IV                 | 2             | 01/14                        | 12/15                         | \$747,299                    | Not Active               | -                        |                                       |              |
| Dunaire ES – ADA                                      | 107-422                         | IV                 | 3             | 01/14                        | 05/15                         | \$517,643                    | Not Active               | -                        |                                       |              |
| Dunwoody HS - Supplemental                            | 421-120-002                     | III                | 1             | 07/12                        | 08/13                         | \$1,401,513                  | Pre-Con.                 | C-59                     | Yes                                   | Yes          |
| Dunwoody HS Doors                                     | 338-422                         | IV                 | 1             | 12/12                        | 07/13                         | \$462,463                    | Des. Proc                | C-61                     | Yes                                   | Yes          |
| Early Learning Center                                 | 502-422                         | IV                 | DCSD          | 03/16                        | 12/18                         | \$2,682,284                  | Not Active               | -                        |                                       |              |
| East Campus                                           | 411-422                         | IV                 | 3             | 06/17                        | 09/18                         | \$54,300                     | Not Active               | -                        |                                       |              |
| Eldridge Miller ES – ADA<br>Emergency Generators E    | 108-422<br><b>421-321-015</b> E | IV<br>III          | DCSD          | 01/17<br><b>09/12</b>        | 12/18<br><b>10/13</b>         | \$298,804<br><b>\$650,00</b> | Not Active<br>Construct. | C-63                     | Yes                                   | Yes          |
| Emergency Generators F                                | 421-321-015E<br>421-321-015F    | III                | DCSD          | 09/12                        | 10/13                         | \$1,300,000                  | Pre-Con .                | C-66                     | Yes                                   | Yes          |
| Emergency Generators G                                | 421-321-015G                    | III                | DCSD          | 09/12                        | 10/13                         | \$1,300,000                  | Design                   | C-69                     | Yes                                   | Yes          |
| Engineering Studies                                   | 398-422                         | IV                 | DCSD          | 07/13                        | 07/15                         | \$996,406                    | Not Active               | -                        | 163                                   | 165          |
| ES Prototype Development                              | 500-422                         | IV                 | DCSD          | 11/12                        | 12/13                         | \$1,250,000                  | Design                   | C-72                     | Yes                                   | Yes          |
| Evansdale ES - ADA Group D                            | 421-304                         | III                | 2             | ADA G                        |                               | ADA Group D                  | Pre-Con.                 | C-15                     | Yes₃                                  | Yes          |
| Evansdale ES - Capital Renewal                        | 412-422                         | IV                 | 2             | 01/14                        | 12/15                         | \$673,897                    | Not Active               | -                        | . 003                                 |              |
| Fairington ES – ADA                                   | 109-422                         | IV                 | 4             | 09/17                        | 12/18                         | \$209,438                    | Not Active               | _                        |                                       |              |
| Fernbank Center - ADA Group C-2                       | 421-303-012                     | III                | 2             |                              | oup C-2                       | ADA Group C-2                | Design                   | C-9                      | Yes <sub>3</sub>                      | Yes          |
| Fernbank ES Replacement                               | 503-422                         | IV                 | 2             | 02/13                        | 07/15                         | \$18,421,280                 | Design                   | C-75                     | Yes                                   | Yes          |
| Flat Rock ES - Capital Renewal                        | 413-422                         | IV                 | 4             | 01/14                        | 12/15                         | \$606,118                    | Not Active               | -                        |                                       |              |
| Flat Shoals ES – ADA                                  | 110-422                         | IV                 | 5             | 09/17                        | 12/18                         | \$184,756                    | Not Active               | -                        |                                       |              |
| Freedom MS - Capital Renewal                          | 312-422                         | IV                 | 3             | 01/17                        | 12/18                         | \$131,272                    | Not Active               | -                        |                                       |              |
| General Services                                      | 902-422                         | IV                 | DCSD          | 01/19                        | 01/19                         | \$400,000                    | N/A                      | C-81                     | Yes                                   | Yes          |
| Gresham Park ES Replacement                           | 504-422                         | IV                 | 5             | 01/13                        | 07/15                         | \$18,421,280                 | Design                   | C-78                     | Yes                                   | Yes          |
| Hallford Stadium - Lighting                           | 206-422                         | IV                 | 5             | 08/14                        | 08/15                         | \$562,750                    | Not Active               | -                        |                                       |              |
| Hallford Stadium - Turf/Track                         | 207-422                         | IV                 | 5             | 04/15                        | 05/16                         | \$544,979                    | Not Active               | -                        |                                       |              |
| Hambrick ES – ADA                                     | 111-422                         | IV                 | 3             | 01/14                        | 06/16                         | \$887,423                    | Not Active               | -                        |                                       |              |
| Hambrick ES - HVAC                                    | 421-136                         | III                | 3             | 08/12                        | 10/14                         | \$1,941,742                  | Pre-Con                  | C-82                     | Yes                                   | Yes          |
| Hawthorne ES - Capital Renewal                        | 414-422                         | IV                 | 2             | 07/14                        | 07/16                         | \$1,113,871                  | Not Active               | -                        |                                       |              |
| Henderson Mill ES - ADA C-2                           | 421-303-012                     | III                | 2             |                              | oup C-2                       | ADA Group C-2                | Design                   | C-9                      | Yes <sub>3</sub>                      | Yes          |
| Henderson Mill ES                                     | 415-422                         | IV.                | 2             | 06/17                        | 09/18                         | \$384,494                    | Not Active               | -                        |                                       |              |
| Henderson MS - Capital Renewal                        | 416-422                         | IV<br>             | 2             | 12/12                        | 07/15                         | \$981,639                    | Design                   | C-87                     | Yes                                   | Yes          |
| Henderson MS – Track                                  | 421-230                         | III                | 2             | 07/12                        | 08/13                         | \$250,000                    | Construct.               | C-85                     | Yes                                   | Yes          |
| Henderson MS Renovation                               | <b>512-422</b><br>313-422       | IV<br>IV           | <b>2</b><br>1 | <b>12/12</b><br>01/14        | <b>07/15</b><br>06/16         | \$14,798,808                 | Design                   | C-90                     | Yes                                   | Yes          |
| Hightower ES - Capital Renewal Huntley Hills ES - ADA | 112-422                         | IV                 | 1             | 01/14                        | 05/15                         | \$553,487<br>\$759,388       | Not Active<br>Not Active | -                        |                                       |              |
| Idlewood ES – ADA                                     | 113-422                         | IV                 | 2             | 07/14                        | 12/16                         | \$1,916,208                  | Not Active               | -                        |                                       |              |
| Indian Creek ES – ADA                                 | 114-422                         | IV                 | 3             | 01/14                        | 04/15                         | \$620,100                    | Not Active               | _                        |                                       |              |
| Indian Creek ES - HVAC                                | 421-139                         | III                | 3             | 10/12                        | 07/14                         | \$1,825,726                  | Pre-Con                  | C-96                     | Yes <sub>3</sub>                      | Yes          |
| International Student Center                          | 314-422                         | IV                 | 1             | 08/17                        | 12/18                         | \$297,721                    | Not Active               | -                        | 1003                                  | 100          |
| Jolly ES - ADA - Capital Renewal                      | 115-422                         | IV                 | 3             | 07/15                        | 09/16                         | \$993,934                    | Not Active               | _                        |                                       |              |
| Kelley Lake ES – ADA                                  | 116-422                         | IV                 | 5             | 01/14                        | 12/15                         | \$2,094,600                  | Not Active               | _                        |                                       |              |
| Kingsley ES – ADA                                     | 117-422                         | IV                 | 1             | 11/13                        | 04/16                         | \$1,472,355                  | Not Active               | _                        |                                       |              |
| Kittredge ES - Capital Renewal                        | 417-422                         | IV                 | 1             | 06/17                        | 09/18                         | \$160,074                    | Not Active               | _                        |                                       |              |
| Knollwood ES - Capital Renewal                        | 315-422                         | IV                 | 5             | 06/17                        | 09/18                         | \$354,875                    | Not Active               | -                        |                                       |              |
| Knollwood ES - HVAC                                   | 421-132-002                     | III                | 5             | 10/12                        | 08/14                         | \$1,931,288                  | Pre-Con                  | C-96                     | Yes <sub>3</sub>                      | Yes          |
| Lakeside HS - Career Tech, ADA                        | 421-125                         | III                | 2             | 01/11                        | 01/13                         | \$24,744,410                 | Close-Out                | -                        |                                       |              |
| Laurel Ridge ES – ADA                                 | 118-422                         | IV                 | 2             | 09/17                        | 12/18                         | \$283,484                    | Not Active               | -                        |                                       |              |
| Lithonia MS – ADA                                     | 119-422                         | IV                 | 4             | 09/17                        | 12/18                         | \$238,623                    | Not Active               | -                        |                                       |              |
| Livsey ES - Capital Renewal                           | 418-422                         | IV                 | 2             | 08/17                        | 12/18                         | \$350,495                    | Not Active               | -                        |                                       |              |
| Local School Priority Request                         | 800-422                         | IV                 | DCSD          | 07/13                        | 07/15                         | \$3,202,478                  | Not Active               | -                        |                                       |              |
| M.L. King, Jr., HS - Capital Renewal                  | 316-422                         | IV                 | 4             | 07/14                        | 07/16                         | \$1,481,440                  | Not Active               | -                        |                                       |              |
| Marbut ES - Capital Renewal                           | 317-422                         | IV                 | 4             | 01/14                        | 07/15                         | \$753,862                    | Not Active               | -                        |                                       |              |
| Margaret Harris - ADA Group A-3                       | 421-301-023                     | III                | 1             | ADA Gr                       | •                             | ADA Group A-3                | Design                   | C-3                      | Yes₃                                  | Yes          |
| Margaret Harris School – Code                         | 419-422                         | IV.                | 1             | 06/17                        | 09/18                         | \$29,618                     | Not Active               | -                        |                                       | \ <u>'</u>   |
| Martin Luther King, Jr. HS                            | 421-127                         | III                | 4             | 07/12                        | 01/14                         | \$16,932,814                 | Construct.               | C-99                     | Yes                                   | Yes          |
| McLendon ES - Capital Renewal                         | 420-422                         | IV                 | 2             | 06/17                        | 09/18                         | \$160,074                    | Not Active               | -                        |                                       |              |
| McNair HS Capital Renewal                             | 318-422                         | IV.                | 5             | 11/16                        | 08/17                         | \$462,463                    | Not Active               | - 100                    | · · · · · · · · · · · · · · · · · · · |              |
| McNair MS - Track Replacement                         | 421-231                         | III                | 5             | 07/12                        | 08/13                         | \$250,000                    | Construct.               | C-122                    | Yes                                   | Yes          |
| McNair MS Replacement                                 | 505-422                         | IV                 | 5             | 02/15                        | 12/17                         | \$34,592,213                 | Not Active               | -                        |                                       |              |
| Meadowriew ES – ADA                                   | 120-422                         | IV<br>III          | 5             | 01/14                        | 05/15                         | \$504,164                    | Not Active               | -<br>C 10                | Voc                                   | Voc          |
| Meadowview ES - ADA Group E                           | 421-305                         | III                | 5             | ADA G                        | •                             | ADA Group E                  | Design                   | C-18                     | Yes₃                                  | Yes          |
| Medlock ES - Capital Renewal                          | 319-422                         | IV                 | 2             | 01/17                        | 12/18                         | \$103,440<br>\$509,624       | Not Active               | -                        |                                       |              |
| Midvale ES – ADA                                      | 121-422                         | IV                 | 2             | 01/14                        | 03/15                         | \$598,624                    | Not Active               | -                        |                                       |              |