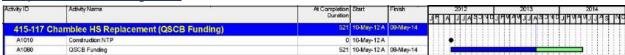

#### 415 Funding Source (Chamblee HS)

Total Value of Active Projects: \$57,622,493

Total Number of Active Projects: 1 Construction 1