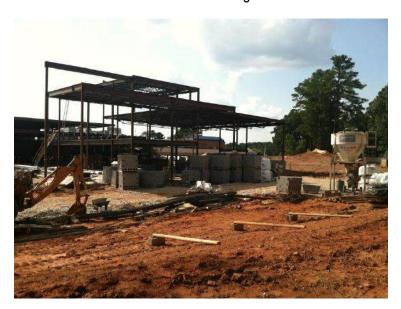

April 2012, the Board approved the SPLOST III Action Plan, which reduced the total program budget by approximately \$5.0 million resulting in the current SPLOST III budget of \$508.7 million. The District received \$488.1 million in sales tax revenue for SPLOST III (representing period July 2007 through June 2012) which is 105% of the original program budgeted revenue and 99.6% of the current program budgeted revenue (as per the Board approved SPLOST III Action Plan). The District has also received \$18.9 million of its budgeted \$18.6 million in reimbursements from the DOE capital outlay program, resulting in approximately \$507.1 million in SPLOST III revenue to date. The District anticipates as much as \$5 million in DOE reimbursements over the next two years for SPLOST III projects, namely Martin Luther King Jr. High School, Miller Grove High School, and Southwest DeKalb High School, which are all currently in construction. To date, the District has collected \$644,690 in DOE reimbursements for these three SPLOST III projects.