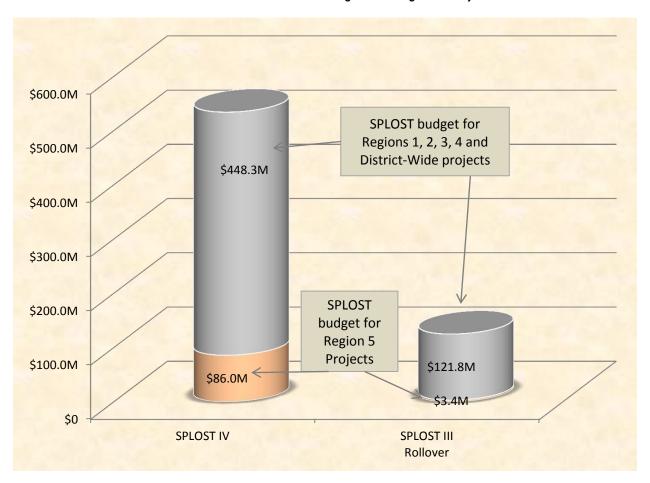

Current total actual sales tax collections are \$98.9 million, which is 110% of the total budgeted tax collections through this period.

**Figure 2** provides a snapshot of the budgets of the five DCSD regions and the District-wide projects for SPLOST IV. It also shows information related to those projects that have District-wide impact (school buses, Local School Priority Requests (LSPR), technology equipment and infrastructre upgrades, safety/security upgrades, etc.). By presenting this information in a pie chart format, the district can easily track the distribution across the regions.