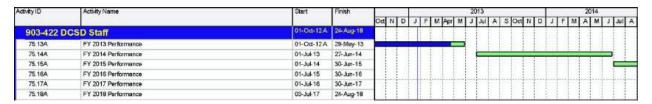

$0                    | \$0                      | \$0       | \$0                                |
| SUBTOTAL TECHNOLOGY               | \$0                               | \$0                    | \$0                      | \$0       | \$0                                |
| SUBTOTAL CONTINGENCY              | \$7,000,000                       | \$277,672              | \$7,000,000              | \$452,693 | \$0                                |
| PROJECT TOTAL                     | \$7,000,000                       | \$277,672              | \$7,000,000              | \$452,693 | \$0                                |

## Change Order Summary

No change orders to report for this period.





# **Program Schedule Update**

The Program Master Schedule is located in Section D of this report.



## **Major Program Issues**





### **Demolition Projects (905-422)**

Manager for Design John Wright, CERM Architect/Engineer TBD

& Construction

Project Phase Pre-Construction Contractor TBD

## **Program Scope of Work**

This scope of work is currently being developed.

## **Project Status Update**

The Request for Proposal was advertised on August 8. A pre-proposal conference and site visit is being held on August 29, with proposals due September 12.

## **Program Budget/Forecast Update**

Based on the current Scope of Work, the CIP Team anticipates completing this program within the budget allocated.

| 905-422                           |                                   |                        | EXPENDI                  | TURES    |                                    |
|-------