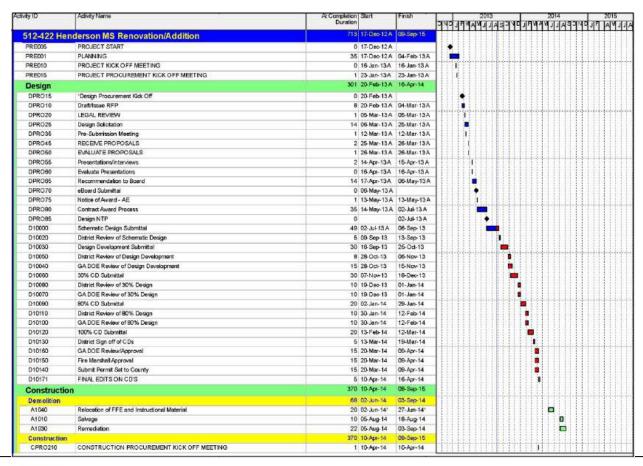

# SPLOST IV (422) Status by Phase Total Value of Active Projects: \$219,277,564

Total Number of Active Projects: 32
Design 5
Pre-Construction 14
Construction 11
Closeout 2

Total Value of Active Projects: \$68,587,484