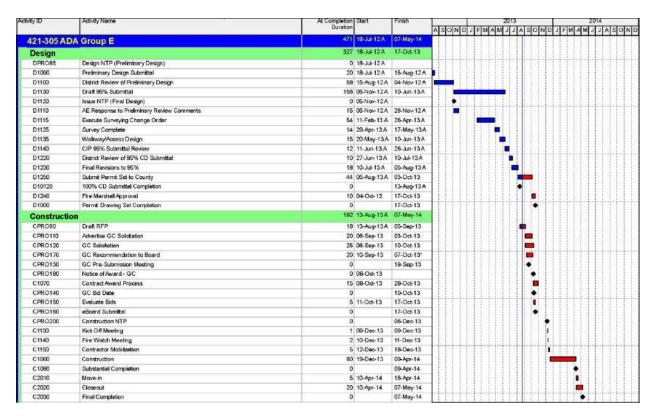

#### 6. Alphabetical List of SPLOST III and SPLOST IV Projects

| Project Name                      | Project #   | SPLOST<br>III / IV | Region | Planned<br>Project<br>Start† | Planned<br>Project<br>Finish† | Total<br>Project<br>Budget | Project<br>Phase* | Report<br>Page<br>Number | On<br>Schedule   | On<br>Budget |
|-----------------------------------|-------------|--------------------|--------|------------------------------|-------------------------------|----------------------------|-------------------|--------------------------|------------------|--------------|
| ADA Group A-3                     | 421-301-023 | III                | DCSD   | 11/12                        | 08/14                         | \$274,744                  | Design            | C-3                      | Yes₃             | Yes          |
| ADA Group B-3                     | 421-302-003 | III                | DCSD   | 11/12                        | 08/14                         | \$450,624                  | Design            | C-6                      | Yes <sub>3</sub> | Yes          |
| ADA Group C-2                     | 421-303-012 | III                | DCSD   | 11/12                        | 07/14                         | \$449,099                  | Design            | C-9                      | Yes <sub>3</sub> | Yes          |
| ADA Group C-3                     | 421-303-013 | III                | DCSD   | 11/12                        | 07/14                         | \$429,097                  | Pre-Con           | C-12                     | Yes <sub>3</sub> | Yes          |
| ADA Group D                       | 421-304     | III                | DCSD   | 11/12                        | 04/14                         | \$285,199                  | Design            | C-15                     | Yes <sub>3</sub> | Yes          |
| ADA Group E                       | 421-305     | III                | DCSD   | 07/12                        | 05/14                         | \$404,677                  | Design            | C-18                     | Yes <sub>3</sub> | Yes          |
| Adams Stadium - Lighting          | 200-422     | IV                 | 2      | 09/14                        | 09/15                         | \$562,750                  | Not Active        | -                        |                  |              |
| Adams Stadium - Survey            | 201-422     | IV                 | 2      | 07/14                        | 09/14                         | \$11,847                   | Not Active        | _                        |                  |              |
| Adams Stadium - Turf/Track        | 202-422     | IV                 | 2      | 03/15                        | 04/16                         | \$1,421,683                | Not Active        | _                        |                  |              |
| Alligood ES - Capital Renewal     | 300-422     | IV                 | 3      | 07/13                        | 07/15                         | \$1,449,030                | Des. Proc         | C-24                     | Yes              | Yes          |
| Alligood ES - Capital Reflewal    | 421-341-043 | III                | 3      | 10/12                        | 02/14                         | \$400,000                  | Pre-Con           | C-24<br>C-21             | Yes              | Yes          |
| •                                 |             |                    |        |                              |                               |                            |                   |                          | 165              | 162          |
| Arts School at former Avondale    | 510-422     | IV                 | 2      | 02/14                        | 08/16                         | \$3,977,179                | Not Active        | - 0.45                   | V                | V            |
| Ashford Park ES - ADA Group D     | 421-304     | III                | 1      |                              | Group D                       | ADA Group D                | Pre-Con           | C-15                     | Yes₃             | Yes          |
| Ashford Park ES - Capital Renewal | 400-422     | IV                 | 1      | 06/17                        | 09/18                         | \$409,176                  | Not Active        | -                        |                  |              |
| Austin ES Replacement             | 501-422     | IV                 | 1      | 03/16                        | 07/18                         | \$18,421,280               | Not Active        | -                        |                  |              |
| Avondale ES - Capital Renewal     | 401-422     | IV                 | 2      | 10/14                        | 03/17                         | \$2,376,513                | Not Active        | -                        |                  |              |
| Avondale MS - Capital Renewal     | 301-422     | IV                 | 2      | 03/14                        | 08/16                         | \$29,001                   | Not Active        | -                        |                  |              |
| Avondale Stadium - Lighting       | 203-422     | IV                 | 2      | 10/14                        | 10/15                         | \$562,750                  | Not Active        | -                        |                  |              |
| Avondale Stadium - Survey         | 204-422     | IV                 | 2      | 07/14                        | 09/14                         | \$11,847                   | Not Active        | -                        |                  |              |
| Avondale Stadium - Turf/Track     | 205-422     | IV                 | 2      | 03/15                        | 04/16                         | \$1,421,683                | Not Active        | -                        |                  |              |
| Bob Mathis ES – ADA               | 100-422     | IV                 | 4      | 07/14                        | 07/16                         | \$1,499,381                | Not Active        | -                        |                  |              |
| Bouie ES - Capital Renewal        | 302-422     | IV                 | 4      | 01/14                        | 05/15                         | \$602,694                  | Not Active        | -                        |                  |              |
| Briar Vista ES – ADA              | 101-422     | IV                 | 2      | 07/14                        | 07/16                         | \$926,476                  | Not Active        | _                        |                  |              |
| Briar Vista ES - ADA Group C-2    | 421-303-012 | III                | 2      |                              | roup C-2                      | ADA Group C-2              | Design            | C-9                      | Yes <sub>3</sub> | Yes          |
| Briarlake ES - ADA Group C-2      | 421-303-012 | III                | 2      |                              | roup C-2                      | ADA Group C-2              | Design            | C-9                      | Yes₃             | Yes          |
| Briarlake ES - Capital Renewal    | 402-422     | IV                 | 2      | 07/14                        | 07/16                         | \$419,859                  | Not Active        | -                        | 1003             | 100          |
| Brockett ES - Capital Renewal     | 403-422     | IV                 | 2      | 08/14                        | 08/16                         | \$2,013,703                | Not Active        | _                        |                  |              |
| Browns Mill ES - Capital Renewal  | 303-422     | IV                 | 4      | 07/14                        | 07/16                         | \$1,870,573                | Not Active        | -                        |                  |              |
|                                   |             |                    |        |                              |                               |                            |                   |                          | Vec              | Vaa          |
| Bulk Purchase - Plumbing Fixtures | 421-322-001 | III                | DCSD   | 07/12                        | 03/13                         | \$2,043,950                | Construct.        | C-27                     | Yes              | Yes          |
| Canby Lane ES – ADA               | 102-422     | IV                 | 5      | 07/15                        | 12/17                         | \$1,934,570                | Not Active        | -                        |                  |              |
| Cary Reynolds ES – ADA            | 103-422     | IV                 | 1      | 11/13                        | 11/15                         | \$944,243                  | Not Active        | -                        |                  |              |
| Cedar Grove ES – ADA              | 104-422     | IV                 | 5      | 07/14                        | 07/16                         | \$2,545,737                | Not Active        | -                        |                  |              |
| Cedar Grove HS - Capital Renewal  | 404-422     | IV                 | 5      | 01/14                        | 12/15                         | \$557,699                  | Not Active        | -                        |                  |              |
| Cedar Grove HS – Supplemental     | 421-115-002 | III                | 5      | 04/12                        | 03/14                         | \$1,973,191                | Pre-Con           | C-30                     | Yes              | Yes          |
| Cedar Grove MS - Capital Renewal  | 304-422     | IV                 | 5      | 07/14                        | 10/15                         | \$538,455                  | Not Active        | -                        |                  |              |
| Chamblee HS – Replacement         | 421-117     | III                | 1      | 05/12                        | 07/14                         | \$19,251,040               | Construct.        | C-36                     | Yes              | Yes          |
| Chamblee HS Replacement           | 415-117     | IV                 | 1      | 05/12                        | 05/14                         | \$57,622,493               | Construct.        | C-39                     | Yes              | Yes          |
| Chamblee HS Replacement (QSCB)    | 900-422     | IV                 | 1      | 12/13                        | 06/19                         | n/a                        | N/A               | C-39                     | Yes              | Yes          |
| Chamblee MS - Capital Renewal     | 305-422     | IV                 | 1      | 03/13                        | 03/15                         | \$133,146                  | Design            | C-33                     | Yes              | Yes          |
| Champion MS - Capital Renewal     | 306-422     | IV                 | 3      | 01/17                        | 12/18                         | \$441,130                  | Not Active        | _                        |                  |              |
| Chapel Hill ES - ADA Group E      | 421-305     | III                | 4      |                              | Froup E                       | ADA Group E                | Design            | C-18                     | Yes <sub>3</sub> | Yes          |
| Chapel Hill ES - Capital Renewal  | 307-422     | IV                 | 4      | 07/13                        | 07/15                         | \$1,312,497                | Des. Proc         | C-52                     | Yes              | Yes          |
| Chapel Hill MS – ADA              | 105-422     | IV                 | 4      | 09/17                        | 12/18                         | \$158,240                  | Not Active        |                          | 100              | 100          |
| Chesnut ES - Capital Renewal      | 405-422     | IV                 | 1      | 12/13                        | 06/15                         | 4                          | Not Active        | _                        |                  |              |
| •                                 |             | IV                 | 1      | 07/16                        | 12/17                         | \$443,057                  |                   | -                        |                  |              |
| Clarkston HS - Capital Renewal    | 406-422     |                    | 3      |                              |                               | \$981,146                  | Not Active        | -<br>C 10                | Vac              | Vac          |
| Clifton ES - ADA Group E          | 421-305     | III                | 5      |                              | Froup E                       | ADA Group E                | Design            | C-18                     | Yes <sub>3</sub> | Yes          |
| Clifton ES - Capital Renewal      | 407-422     | IV                 | 5      | 01/14                        | 03/15                         | \$409,176                  | Not Active        | - 45                     |                  |              |
| Clifton ES- Ceiling Tiles         | 421-341-039 | III                | 5      | 10/12                        | 02/14                         | \$400,000                  | Construct.        | C-45                     | Yes              | Yes          |
| Columbia ES - Capital Renewal     | 308-422     | IV                 | 5      | 11/14                        | 05/16                         | \$415,450                  | Not Active        | -                        |                  |              |
| Columbia MS - Capital Renewal     | 309-422     | IV                 | 5      | 01/17                        | 12/18                         | \$35,934                   | Not Active        | -                        |                  |              |
| Columbia MS - Track Replacement   | 421-229     | III                | 5      | 07/12                        | 08/13                         | \$250,000                  | Construct.        | C-48                     | Yes              | Yes          |
| Coralwood Center Addition         | 511-422     | IV                 | 2      | 05/17                        | 12/18                         | \$9,804,210                | Not Active        | -                        |                  |              |
| Cross Keys HS - Capital Renewal   | 310-422     | IV                 | 1      | 07/15                        | 01/17                         | \$1,386,250                | Not Active        | -                        |                  |              |
| Cross Keys HS – Supplemental      | 421-106-002 | III                | 1      | 08/12                        | 01/14                         | \$379,857                  | Pre-Con           | C-50                     | Yes              | Yes          |
| DCSD Consultants                  | 904-422     | IV                 | DCSD   | 10/12                        | 08/18                         | \$15,000,000               | N/A               | C-53                     | Yes              | Yes          |
| DCSD STAFF                        | 903-422     | IV                 | DCSD   | 10/12                        | 08/18                         | \$7,000,000                | N/A               | C-55                     | Yes              | Yes          |
| DeKalb ES of Arts at Terry Mills  | 408-422     | IV                 | 2      | 06/17                        | 12/18                         | \$277,485                  | Not Active        | -                        |                  | . 50         |
| DeKalb HS of Technology South     | 409-422     | IV                 | 5      | 01/14                        | 05/15                         | \$472,153                  | Not Active        | -                        |                  |              |
|                                   |             |                    | 5<br>5 |                              |                               |                            |                   |                          | Voc              | Voc          |
| DeKalb Trans ADA Group B-3        | 421-302-003 | III                |        |                              | roup B-3                      | ADA Group B-3              | Design<br>Bro Con | C-6                      | Yes              | Yes          |
| Demolition                        | 905-422     | IV                 | DCSD   | 07/13                        | 06/15                         | \$2,312,313                | Pre-Con           | C-58                     | Yes              | Yes          |
| Doraville Driver's ED             | 311-422     | IV                 | 1      | 12/13                        | 02/15                         | \$18,787                   | Not Active        | -                        |                  |              |