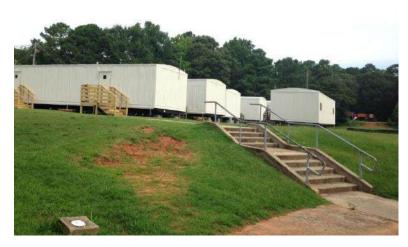

#### **Highlighted Efforts this Reporting Period**

First Day of School. The DCSD and CIP had a very successful launch of the 2013-2014 school year. The summer culminated with the completion of a Spring 2013 initiative that included the moving of 122 portable classrooms and upgrading 191 portable classrooms, both for capacity needs and for temporary construction needs. All capacity-related portable classrooms on 125 school campuses were ready for the first day of school, August 12, with the exception of one school, Vanderlyn Elementary, that was delayed, in part, due to the extensive rain this summer. Through close coordination between DCSD officials, the CIP Team, and the Principals, the children were already assigned to existing classrooms while the temporary classrooms were being assembled. There was no impact to the children.

DeKalb County School District (DCSD), which has more than 125 schools and serves more than 98,000 students, determined that it was in the District's best interests to end its leases of 99 portable classrooms and reduce the number of portable classrooms needed for capacity purpose. Therefore, the District purchased 75 units and returned 24 units back to the leasing companies.

The Board of Education approved the purchase of 53 portable classrooms for capacity-related purposes at a cost of \$303,505.86 to the District and 22 portable, primarily double-wide, classrooms to support temporary construction activities at a cost of \$309,629.66 to the SPLOST Program. This bold initiative to purchase and upgrade 75 units and return 24 units realized the following benefits:

- Ended leasing 99 portable classrooms in June 2013, stopping payments of more than \$450,000 per year
- One-time cost, instead of recurring payments.
- Smarter use of SPLOST funds for reinvestment into DCSD-owned portable classrooms that increased the life and value of District-owned assets in lieu of lease payments to portable classroom vendors
- Reduced the number of portable classrooms used for capacity purposes from 284 portable units at
   61 schools to 196 portable classrooms at 41 schools
- Upgrades to the 51 temporary classrooms for temporary construction included new tile floors, repainted walls and ceilings, new doors, power-washed and painted exterior of units, and sealed roofs. This type of comprehensive upgrades to portable classrooms has never been undertaken at DCSD and the savings of the lease payments has allowed for the improvements.