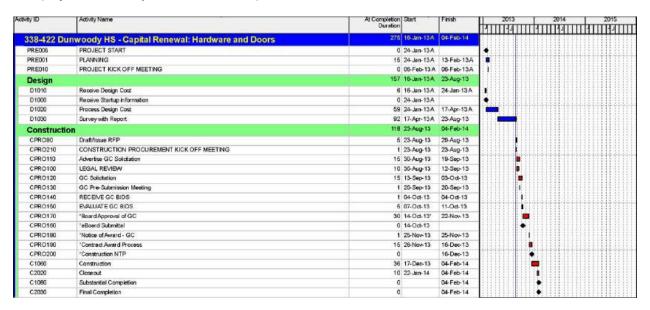

- The solicitations for 338-422 Dunwoody HS Door Hardware, 304-422 ADA Group E, and 307-422 Chapel Hill ES are being developed. The ES prototype demolition RFP documents for 503-422 Fernbank ES, 504-422 Gresham Park ES, and 506-422 Peachcrest ES have also been developed and will soon be submitted to the District's attorney for review.
- Solicitations were released for 421-115-002 Cedar Grove HS and 304-422 ADA Group D General Contractor procurements, along with a Design/Build solicitation for 905-422 Demolition RFP package for the (old) Chamblee MS, Tilson ES, and Hooper Alexander ES. Pre-submittal conferences for all three solicitations will be held the last week of August and submittals are due the second week of September.
- The 510-422 Feasibility Study Solicitation for the Arts Schools at the Avondale MS and Avondale HS was issued to a select group of pre-qualified Architects. A pre-submittal conference took place on August 15. The bids were received on August 22 and the Notice of Award was made.
- Proposals have been received and a recommendation is being made for 421-132-002 Knollwood ES for the September Board meeting.
- Proposals were received for the 421-136 Hambrick ES, 421-135 Stone Mountain ES, and 421-140 Stone Mill ES, along with bids for the 421-321-015F Emergency Generators Group F, which involves six schools. Recommendations have not yet been made for these contracts.
- At the August 5 Board Meeting, the General Contractor award for 421-139 Indian Creek ES was approved. The Notice of Award was issued on August 7.