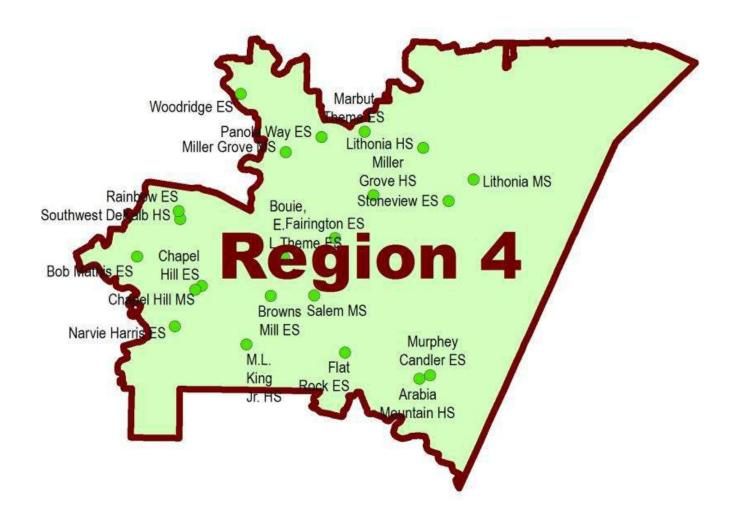

#### B. Regional Program Summary

The Regional Summary is an important feature of this report. For each of the five regions of the district, this portion of the MSR is structured to give the reader a dashboard review of the **active** projects, including SPLOST III and IV funding information. For the purpose of this report, a project is considered "active" from the Early Start Date identified on the Master Program Schedule through the project's final closeout. District-wide projects are also addressed here. For ease of use, the regions are color coded to correspond to the regional map inside the front cover of this MSR, with the color gray associated with the District-wide projects.

The sub-sections provide valuable information, specifically:

- Region-specific information on each of the Regions, along with each Region's share of District-Wide Projects
- Regional budget summaries that include charts showing the funding activity of the remaining SPLOST III and SPLOST IV active projects
- List of active projects by school location with their specific budget information
- Regional map with school locations
- Master schedule of active projects