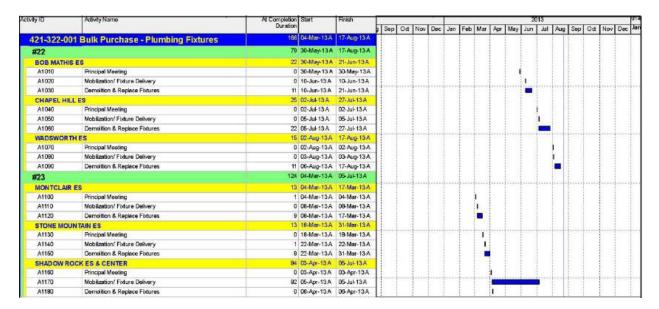

# SPLOST IV (422) Status by Phase Total Value of Active Projects: \$219,277,564

Total Number of Active Projects: 32
Design 5
Pre-Construction 14
Construction 11
Closeout 2

Total Value of Active Projects: \$68,587,484

Total Number of Active Projects: 27
Design Procurement 3
Design 11
Pre-Construction 2
Construction 2
Non-Construction 9

#### 415 Funding Source (Chamblee HS)

Total Value of Active Projects: \$57,622,493

Total Number of Active Projects: 1 Construction 1