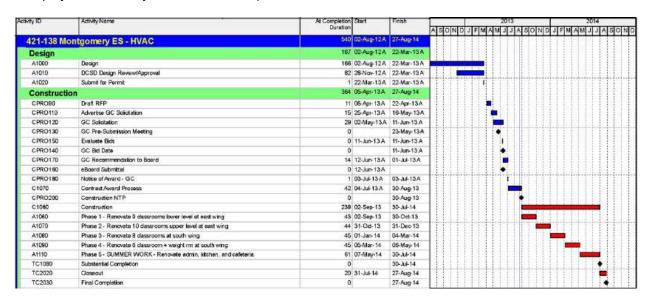

#### 6. Alphabetical List of SPLOST III and SPLOST IV Projects

| Project Name                      | Project #   | SPLOST<br>III / IV | Region | Planned<br>Project<br>Start† | Planned<br>Project<br>Finish† | Total<br>Project<br>Budget | Project<br>Phase* | Report<br>Page<br>Number | On<br>Schedule   | On<br>Budget |
|-----------------------------------|-------------|--------------------|--------|------------------------------|-------------------------------|----------------------------|-------------------|--------------------------|------------------|--------------|
| ADA Group A-3                     | 421-301-023 | III                | DCSD   | 11/12                        | 08/14                         | \$274,744                  | Design            | C-3                      | Yes₃             | Yes          |
| ADA Group B-3                     | 421-302-003 | III                | DCSD   | 11/12                        | 08/14                         | \$450,624                  | Design            | C-6                      | Yes <sub>3</sub> | Yes          |
| ADA Group C-2                     | 421-303-012 | III                | DCSD   | 11/12                        | 07/14                         | \$449,099                  | Design            | C-9                      | Yes <sub>3</sub> | Yes          |
| ADA Group C-3                     | 421-303-013 | III                | DCSD   | 11/12                        | 07/14                         | \$429,097                  | Pre-Con           | C-12                     | Yes <sub>3</sub> | Yes          |
| ADA Group D                       | 421-304     | III                | DCSD   | 11/12                        | 04/14                         | \$285,199                  | Design            | C-15                     | Yes <sub>3</sub> | Yes          |
| ADA Group E                       | 421-305     | III                | DCSD   | 07/12                        | 05/14                         | \$404,677                  | Design            | C-18                     | Yes <sub>3</sub> | Yes          |
| Adams Stadium - Lighting          | 200-422     | IV                 | 2      | 09/14                        | 09/15                         | \$562,750                  | Not Active        | -                        |                  |              |
| Adams Stadium - Survey            | 201-422     | IV                 | 2      | 07/14                        | 09/14                         | \$11,847                   | Not Active        | _                        |                  |              |
| Adams Stadium - Turf/Track        | 202-422     | IV                 | 2      | 03/15                        | 04/16                         | \$1,421,683                | Not Active        | _                        |                  |              |
| Alligood ES - Capital Renewal     | 300-422     | IV                 | 3      | 07/13                        | 07/15                         | \$1,449,030                | Des. Proc         | C-24                     | Yes              | Yes          |
| Alligood ES - Capital Reflewal    | 421-341-043 | III                | 3      | 10/12                        | 02/14                         | \$400,000                  | Pre-Con           | C-24<br>C-21             | Yes              | Yes          |
| •                                 |             |                    |        |                              |                               |                            |                   |                          | 165              | 162          |
| Arts School at former Avondale    | 510-422     | IV                 | 2      | 02/14                        | 08/16                         | \$3,977,179                | Not Active        | - 0.45                   | V                | V            |
| Ashford Park ES - ADA Group D     | 421-304     | III                | 1      |                              | Group D                       | ADA Group D                | Pre-Con           | C-15                     | Yes₃             | Yes          |
| Ashford Park ES - Capital Renewal | 400-422     | IV                 | 1      | 06/17                        | 09/18                         | \$409,176                  | Not Active        | -                        |                  |              |
| Austin ES Replacement             | 501-422     | IV                 | 1      | 03/16                        | 07/18                         | \$18,421,280               | Not Active        | -                        |                  |              |
| Avondale ES - Capital Renewal     | 401-422     | IV                 | 2      | 10/14                        | 03/17                         | \$2,376,513                | Not Active        | -                        |                  |              |
| Avondale MS - Capital Renewal     | 301-422     | IV                 | 2      | 03/14                        | 08/16                         | \$29,001                   | Not Active        | -                        |                  |              |
| Avondale Stadium - Lighting       | 203-422     | IV                 | 2      | 10/14                        | 10/15                         | \$562,750                  | Not Active        | -                        |                  |              |
| Avondale Stadium - Survey         | 204-422     | IV                 | 2      | 07/14                        | 09/14                         | \$11,847                   | Not Active        | -                        |                  |              |
| Avondale Stadium - Turf/Track     | 205-422     | IV                 | 2      | 03/15                        | 04/16                         | \$1,421,683                | Not Active        | -                        |                  |              |
| Bob Mathis ES – ADA               | 100-422     | IV                 | 4      | 07/14                        | 07/16                         | \$1,499,381                | Not Active        | -                        |                  |              |
| Bouie ES - Capital Renewal        | 302-422     | IV                 | 4      | 01/14                        | 05/15                         | \$602,694                  | Not Active        | -                        |                  |              |
| Briar Vista ES – ADA              | 101-422     | IV                 | 2      | 07/14                        | 07/16                         | \$926,476                  | Not Active        | _                        |                  |              |
| Briar Vista ES - ADA Group C-2    | 421-303-012 | III                | 2      |                              | roup C-2                      | ADA Group C-2              | Design            | C-9                      | Yes <sub>3</sub> | Yes          |
| Briarlake ES - ADA Group C-2      | 421-303-012 | III                | 2      |                              | roup C-2                      | ADA Group C-2              | Design            | C-9                      | Yes₃             | Yes          |
| Briarlake ES - Capital Renewal    | 402-422     | IV                 | 2      | 07/14                        | 07/16                         | \$419,859                  | Not Active        | -                        | 1003             | 100          |
| Brockett ES - Capital Renewal     | 403-422     | IV                 | 2      | 08/14                        | 08/16                         | \$2,013,703                | Not Active        | _                        |                  |              |
| Browns Mill ES - Capital Renewal  | 303-422     | IV                 | 4      | 07/14                        | 07/16                         | \$1,870,573                | Not Active        | -                        |                  |              |
|                                   |             |                    |        |                              |                               |                            |                   |                          | Vec              | Vaa          |
| Bulk Purchase - Plumbing Fixtures | 421-322-001 | III                | DCSD   | 07/12                        | 03/13                         | \$2,043,950                | Construct.        | C-27                     | Yes              | Yes          |
| Canby Lane ES – ADA               | 102-422     | IV                 | 5      | 07/15                        | 12/17                         | \$1,934,570                | Not Active        | -                        |                  |              |
| Cary Reynolds ES – ADA            | 103-422     | IV                 | 1      | 11/13                        | 11/15                         | \$944,243                  | Not Active        | -                        |                  |              |
| Cedar Grove ES – ADA              | 104-422     | IV                 | 5      | 07/14                        | 07/16                         | \$2,545,737                | Not Active        | -                        |                  |              |
| Cedar Grove HS - Capital Renewal  | 404-422     | IV                 | 5      | 01/14                        | 12/15                         | \$557,699                  | Not Active        | -                        |                  |              |
| Cedar Grove HS – Supplemental     | 421-115-002 | III                | 5      | 04/12                        | 03/14                         | \$1,973,191                | Pre-Con           | C-30                     | Yes              | Yes          |
| Cedar Grove MS - Capital Renewal  | 304-422     | IV                 | 5      | 07/14                        | 10/15                         | \$538,455                  | Not Active        | -                        |                  |              |
| Chamblee HS – Replacement         | 421-117     | III                | 1      | 05/12                        | 07/14                         | \$19,251,040               | Construct.        | C-36                     | Yes              | Yes          |
| Chamblee HS Replacement           | 415-117     | IV                 | 1      | 05/12                        | 05/14                         | \$57,622,493               | Construct.        | C-39                     | Yes              | Yes          |
| Chamblee HS Replacement (QSCB)    | 900-422     | IV                 | 1      | 12/13                        | 06/19                         | n/a                        | N/A               | C-39                     | Yes              | Yes          |
| Chamblee MS - Capital Renewal     | 305-422     | IV                 | 1      | 03/13                        | 03/15                         | \$133,146                  | Design            | C-33                     | Yes              | Yes          |
| Champion MS - Capital Renewal     | 306-422     | IV                 | 3      | 01/17                        | 12/18                         | \$441,130                  | Not Active        | _                        |                  |              |
| Chapel Hill ES - ADA Group E      | 421-305     | III                | 4      |                              | Froup E                       | ADA Group E                | Design            | C-18                     | Yes <sub>3</sub> | Yes          |
| Chapel Hill ES - Capital Renewal  | 307-422     | IV                 | 4      | 07/13                        | 07/15                         | \$1,312,497                | Des. Proc         | C-52                     | Yes              | Yes          |
| Chapel Hill MS – ADA              | 105-422     | IV                 | 4      | 09/17                        | 12/18                         | \$158,240                  | Not Active        |                          | 100              | 100          |
| Chesnut ES - Capital Renewal      | 405-422     | IV                 | 1      | 12/13                        | 06/15                         | 4                          | Not Active        | _                        |                  |              |
| •                                 |             | IV                 | 1      | 07/16                        | 12/17                         | \$443,057                  |                   | -                        |                  |              |
| Clarkston HS - Capital Renewal    | 406-422     |                    | 3      |                              |                               | \$981,146                  | Not Active        | -<br>C 10                | Vac              | Vac          |
| Clifton ES - ADA Group E          | 421-305     | III                | 5      |                              | Froup E                       | ADA Group E                | Design            | C-18                     | Yes <sub>3</sub> | Yes          |
| Clifton ES - Capital Renewal      | 407-422     | IV                 | 5      | 01/14                        | 03/15                         | \$409,176                  | Not Active        | - 45                     |                  |              |
| Clifton ES- Ceiling Tiles         | 421-341-039 | III                | 5      | 10/12                        | 02/14                         | \$400,000                  | Construct.        | C-45                     | Yes              | Yes          |
| Columbia ES - Capital Renewal     | 308-422     | IV                 | 5      | 11/14                        | 05/16                         | \$415,450                  | Not Active        | -                        |                  |              |
| Columbia MS - Capital Renewal     | 309-422     | IV                 | 5      | 01/17                        | 12/18                         | \$35,934                   | Not Active        | -                        |                  |              |
| Columbia MS - Track Replacement   | 421-229     | III                | 5      | 07/12                        | 08/13                         | \$250,000                  | Construct.        | C-48                     | Yes              | Yes          |
| Coralwood Center Addition         | 511-422     | IV                 | 2      | 05/17                        | 12/18                         | \$9,804,210                | Not Active        | -                        |                  |              |
| Cross Keys HS - Capital Renewal   | 310-422     | IV                 | 1      | 07/15                        | 01/17                         | \$1,386,250                | Not Active        | -                        |                  |              |
| Cross Keys HS – Supplemental      | 421-106-002 | III                | 1      | 08/12                        | 01/14                         | \$379,857                  | Pre-Con           | C-50                     | Yes              | Yes          |
| DCSD Consultants                  | 904-422     | IV                 | DCSD   | 10/12                        | 08/18                         | \$15,000,000               | N/A               | C-53                     | Yes              | Yes          |
| DCSD STAFF                        | 903-422     | IV                 | DCSD   | 10/12                        | 08/18                         | \$7,000,000                | N/A               | C-55                     | Yes              | Yes          |
| DeKalb ES of Arts at Terry Mills  | 408-422     | IV                 | 2      | 06/17                        | 12/18                         | \$277,485                  | Not Active        | -                        |                  | . 50         |
| DeKalb HS of Technology South     | 409-422     | IV                 | 5      | 01/14                        | 05/15                         | \$472,153                  | Not Active        | -                        |                  |              |
|                                   |             |                    | 5<br>5 |                              |                               |                            |                   |                          | Voc              | Voc          |
| DeKalb Trans ADA Group B-3        | 421-302-003 | III                |        |                              | roup B-3                      | ADA Group B-3              | Design<br>Bro Con | C-6                      | Yes              | Yes          |
| Demolition                        | 905-422     | IV                 | DCSD   | 07/13                        | 06/15                         | \$2,312,313                | Pre-Con           | C-58                     | Yes              | Yes          |
| Doraville Driver's ED             | 311-422     | IV                 | 1      | 12/13                        | 02/15                         | \$18,787                   | Not Active        | -                        |                  |              |