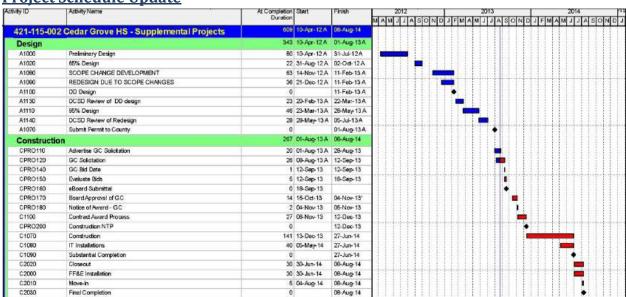

#### 6. Alphabetical List of SPLOST III and SPLOST IV Projects

| Project Name                      | Project #   | SPLOST<br>III / IV | Region | Planned<br>Project<br>Start† | Planned<br>Project<br>Finish† | Total<br>Project<br>Budget | Project<br>Phase* | Report<br>Page<br>Number | On<br>Schedule   | On<br>Budget |
|-----------------------------------|-------------|--------------------|--------|------------------------------|-------------------------------|----------------------------|-------------------|--------------------------|------------------|--------------|
| ADA Group A-3                     | 421-301-023 | III                | DCSD   | 11/12                        | 08/14                         | \$274,744                  | Design            | C-3                      | Yes₃             | Yes          |
| ADA Group B-3                     | 421-302-003 | III                | DCSD   | 11/12                        | 08/14                         | \$450,624                  | Design            | C-6                      | Yes <sub>3</sub> | Yes          |
| ADA Group C-2                     | 421-303-012 | III                | DCSD   | 11/12                        | 07/14                         | \$449,099                  | Design            | C-9                      | Yes <sub>3</sub> | Yes          |
| ADA Group C-3                     | 421-303-013 | III                | DCSD   | 11/12                        | 07/14                         | \$429,097                  | Pre-Con           | C-12                     | Yes <sub>3</sub> | Yes          |
| ADA Group D                       | 421-304     | III                | DCSD   | 11/12                        | 04/14                         | \$285,199                  | Design            | C-15                     | Yes <sub>3</sub> | Yes          |
| ADA Group E                       | 421-305     | III                | DCSD   | 07/12                        | 05/14                         | \$404,677                  | Design            | C-18                     | Yes <sub>3</sub> | Yes          |
| Adams Stadium - Lighting          | 200-422     | IV                 | 2      | 09/14                        | 09/15                         | \$562,750                  | Not Active        | -                        |                  |              |
| Adams Stadium - Survey            | 201-422     | IV                 | 2      | 07/14                        | 09/14                         | \$11,847                   | Not Active        | _                        |                  |              |
| Adams Stadium - Turf/Track        | 202-422     | IV                 | 2      | 03/15                        | 04/16                         | \$1,421,683                | Not Active        | _                        |                  |              |
| Alligood ES - Capital Renewal     | 300-422     | IV                 | 3      | 07/13                        | 07/15                         | \$1,449,030                | Des. Proc         | C-24                     | Yes              | Yes          |
| Alligood ES - Capital Reflewal    | 421-341-043 | III                | 3      | 10/12                        | 02/14                         | \$400,000                  | Pre-Con           | C-24<br>C-21             | Yes              | Yes          |
| •                                 |             |                    |        |                              |                               |                            |                   |                          | 165              | 162          |
| Arts School at former Avondale    | 510-422     | IV                 | 2      | 02/14                        | 08/16                         | \$3,977,179                | Not Active        | - 0.45                   | V                | V            |
| Ashford Park ES - ADA Group D     | 421-304     | III                | 1      |                              | Group D                       | ADA Group D                | Pre-Con           | C-15                     | Yes₃             | Yes          |
| Ashford Park ES - Capital Renewal | 400-422     | IV                 | 1      | 06/17                        | 09/18                         | \$409,176                  | Not Active        | -                        |                  |              |
| Austin ES Replacement             | 501-422     | IV                 | 1      | 03/16                        | 07/18                         | \$18,421,280               | Not Active        | -                        |                  |              |
| Avondale ES - Capital Renewal     | 401-422     | IV                 | 2      | 10/14                        | 03/17                         | \$2,376,513                | Not Active        | -                        |                  |              |
| Avondale MS - Capital Renewal     | 301-422     | IV                 | 2      | 03/14                        | 08/16                         | \$29,001                   | Not Active        | -                        |                  |              |
| Avondale Stadium - Lighting       | 203-422     | IV                 | 2      | 10/14                        | 10/15                         | \$562,750                  | Not Active        | -                        |                  |              |
| Avondale Stadium - Survey         | 204-422     | IV                 | 2      | 07/14                        | 09/14                         | \$11,847                   | Not Active        | -                        |                  |              |
| Avondale Stadium - Turf/Track     | 205-422     | IV                 | 2      | 03/15                        | 04/16                         | \$1,421,683                | Not Active        | -                        |                  |              |
| Bob Mathis ES – ADA               | 100-422     | IV                 | 4      | 07/14                        | 07/16                         | \$1,499,381                | Not Active        | -                        |                  |              |
| Bouie ES - Capital Renewal        | 302-422     | IV                 | 4      | 01/14                        | 05/15                         | \$602,694                  | Not Active        | -                        |                  |              |
| Briar Vista ES – ADA              | 101-422     | IV                 | 2      | 07/14                        | 07/16                         | \$926,476                  | Not Active        | _                        |                  |              |
| Briar Vista ES - ADA Group C-2    | 421-303-012 | III                | 2      |                              | roup C-2                      | ADA Group C-2              | Design            | C-9                      | Yes <sub>3</sub> | Yes          |
| Briarlake ES - ADA Group C-2      | 421-303-012 | III                | 2      |                              | roup C-2                      | ADA Group C-2              | Design            | C-9                      | Yes₃             | Yes          |
| Briarlake ES - Capital Renewal    | 402-422     | IV                 | 2      | 07/14                        | 07/16                         | \$419,859                  | Not Active        | -                        | 1003             | 100          |
| Brockett ES - Capital Renewal     | 403-422     | IV                 | 2      | 08/14                        | 08/16                         | \$2,013,703                | Not Active        | _                        |                  |              |
| Browns Mill ES - Capital Renewal  | 303-422     | IV                 | 4      | 07/14                        | 07/16                         | \$1,870,573                | Not Active        | -                        |                  |              |
|                                   |             |                    |        |                              |                               |                            |                   |                          | Vec              | Vaa          |
| Bulk Purchase - Plumbing Fixtures | 421-322-001 | III                | DCSD   | 07/12                        | 03/13                         | \$2,043,950                | Construct.        | C-27                     | Yes              | Yes          |
| Canby Lane ES – ADA               | 102-422     | IV                 | 5      | 07/15                        | 12/17                         | \$1,934,570                | Not Active        | -                        |                  |              |
| Cary Reynolds ES – ADA            | 103-422     | IV                 | 1      | 11/13                        | 11/15                         | \$944,243                  | Not Active        | -                        |                  |              |
| Cedar Grove ES – ADA              | 104-422     | IV                 | 5      | 07/14                        | 07/16                         | \$2,545,737                | Not Active        | -                        |                  |              |
| Cedar Grove HS - Capital Renewal  | 404-422     | IV                 | 5      | 01/14                        | 12/15                         | \$557,699                  | Not Active        | -                        |                  |              |
| Cedar Grove HS – Supplemental     | 421-115-002 | III                | 5      | 04/12                        | 03/14                         | \$1,973,191                | Pre-Con           | C-30                     | Yes              | Yes          |
| Cedar Grove MS - Capital Renewal  | 304-422     | IV                 | 5      | 07/14                        | 10/15                         | \$538,455                  | Not Active        | -                        |                  |              |
| Chamblee HS – Replacement         | 421-117     | III                | 1      | 05/12                        | 07/14                         | \$19,251,040               | Construct.        | C-36                     | Yes              | Yes          |
| Chamblee HS Replacement           | 415-117     | IV                 | 1      | 05/12                        | 05/14                         | \$57,622,493               | Construct.        | C-39                     | Yes              | Yes          |
| Chamblee HS Replacement (QSCB)    | 900-422     | IV                 | 1      | 12/13                        | 06/19                         | n/a                        | N/A               | C-39                     | Yes              | Yes          |
| Chamblee MS - Capital Renewal     | 305-422     | IV                 | 1      | 03/13                        | 03/15                         | \$133,146                  | Design            | C-33                     | Yes              | Yes          |
| Champion MS - Capital Renewal     | 306-422     | IV                 | 3      | 01/17                        | 12/18                         | \$441,130                  | Not Active        | _                        |                  |              |
| Chapel Hill ES - ADA Group E      | 421-305     | III                | 4      |                              | Froup E                       | ADA Group E                | Design            | C-18                     | Yes <sub>3</sub> | Yes          |
| Chapel Hill ES - Capital Renewal  | 307-422     | IV                 | 4      | 07/13                        | 07/15                         | \$1,312,497                | Des. Proc         | C-52                     | Yes              | Yes          |
| Chapel Hill MS – ADA              | 105-422     | IV                 | 4      | 09/17                        | 12/18                         | \$158,240                  | Not Active        |                          | 100              | 100          |
| Chesnut ES - Capital Renewal      | 405-422     | IV                 | 1      | 12/13                        | 06/15                         | 4                          | Not Active        | _                        |                  |              |
| •                                 |             | IV                 | 1      | 07/16                        | 12/17                         | \$443,057                  |                   | -                        |                  |              |
| Clarkston HS - Capital Renewal    | 406-422     |                    | 3      |                              |                               | \$981,146                  | Not Active        | -<br>C 10                | Vac              | Vac          |
| Clifton ES - ADA Group E          | 421-305     | III                | 5      |                              | Froup E                       | ADA Group E                | Design            | C-18                     | Yes <sub>3</sub> | Yes          |
| Clifton ES - Capital Renewal      | 407-422     | IV                 | 5      | 01/14                        | 03/15                         | \$409,176                  | Not Active        | - 45                     |                  |              |
| Clifton ES- Ceiling Tiles         | 421-341-039 | III                | 5      | 10/12                        | 02/14                         | \$400,000                  | Construct.        | C-45                     | Yes              | Yes          |
| Columbia ES - Capital Renewal     | 308-422     | IV                 | 5      | 11/14                        | 05/16                         | \$415,450                  | Not Active        | -                        |                  |              |
| Columbia MS - Capital Renewal     | 309-422     | IV                 | 5      | 01/17                        | 12/18                         | \$35,934                   | Not Active        | -                        |                  |              |
| Columbia MS - Track Replacement   | 421-229     | III                | 5      | 07/12                        | 08/13                         | \$250,000                  | Construct.        | C-48                     | Yes              | Yes          |
| Coralwood Center Addition         | 511-422     | IV                 | 2      | 05/17                        | 12/18                         | \$9,804,210                | Not Active        | -                        |                  |              |
| Cross Keys HS - Capital Renewal   | 310-422     | IV                 | 1      | 07/15                        | 01/17                         | \$1,386,250                | Not Active        | -                        |                  |              |
| Cross Keys HS – Supplemental      | 421-106-002 | III                | 1      | 08/12                        | 01/14                         | \$379,857                  | Pre-Con           | C-50                     | Yes              | Yes          |
| DCSD Consultants                  | 904-422     | IV                 | DCSD   | 10/12                        | 08/18                         | \$15,000,000               | N/A               | C-53                     | Yes              | Yes          |
| DCSD STAFF                        | 903-422     | IV                 | DCSD   | 10/12                        | 08/18                         | \$7,000,000                | N/A               | C-55                     | Yes              | Yes          |
| DeKalb ES of Arts at Terry Mills  | 408-422     | IV                 | 2      | 06/17                        | 12/18                         | \$277,485                  | Not Active        | -                        |                  | . 50         |
| DeKalb HS of Technology South     | 409-422     | IV                 | 5      | 01/14                        | 05/15                         | \$472,153                  | Not Active        | -                        |                  |              |
|                                   |             |                    | 5<br>5 |                              |                               |                            |                   |                          | Voc              | Voc          |
| DeKalb Trans ADA Group B-3        | 421-302-003 | III                |        |                              | roup B-3                      | ADA Group B-3              | Design<br>Bro Con | C-6                      | Yes              | Yes          |
| Demolition                        | 905-422     | IV                 | DCSD   | 07/13                        | 06/15                         | \$2,312,313                | Pre-Con           | C-58                     | Yes              | Yes          |
| Doraville Driver's ED             | 311-422     | IV                 | 1      | 12/13                        | 02/15                         | \$18,787                   | Not Active        | -                        |                  |              |