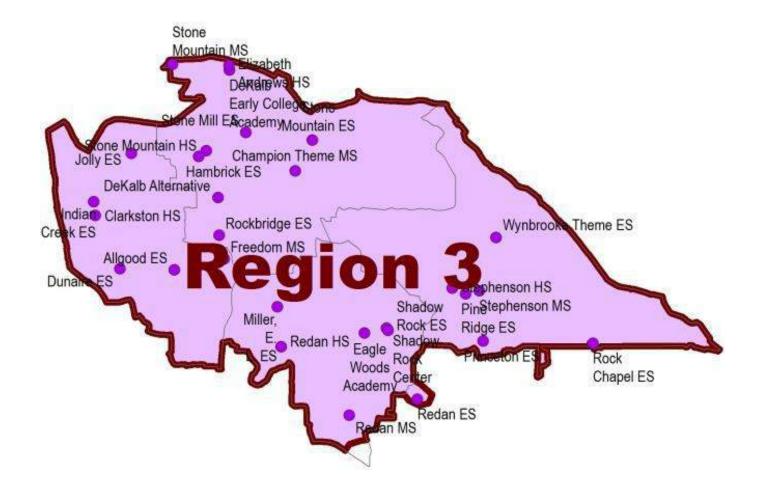

#### B. Regional Program Summary

The Regional Summary is an important feature of this report. For each of the five regions of the district, this portion of the MSR is structured to give the reader a dashboard review of the **active** projects, including SPLOST III and IV funding information. For the purpose of this report, a project is considered "active" from the Early Start Date identified on the Master Program Schedule through the project's final closeout. District-wide projects are also addressed here. For ease of use, the regions are color coded to correspond to the regional map inside the front cover of this MSR, with the color gray associated with the District-wide projects.

The sub-sections provide valuable information, specifically:

- Region-specific information on each of the Regions, along with each Region's share of District-Wide Projects
- Regional budget summaries that include charts showing the funding activity of the remaining SPLOST III and SPLOST IV active projects
- List of active projects by school location with their specific budget information
- Regional map with school locations
- Master schedule of active projects