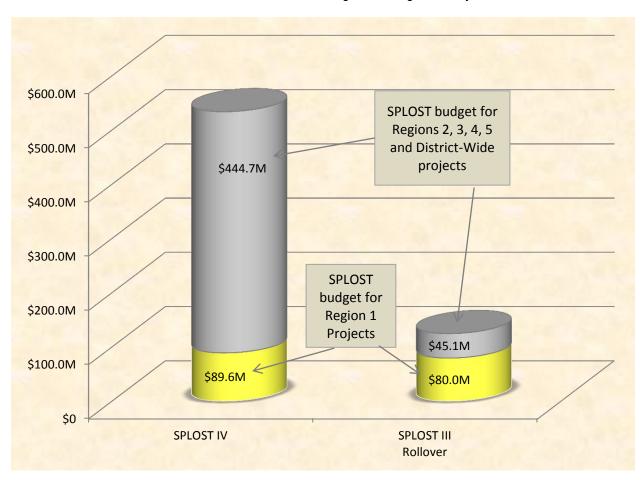

Current total actual sales tax collections are \$98.9 million, which is 110% of the total budgeted tax collections through this period.

**Figure 2** provides a snapshot of the budgets of the five DCSD regions and the District-wide projects for SPLOST IV. It also shows information related to those projects that have District-wide impact (school buses, Local School Priority Requests (LSPR), technology equipment and infrastructre upgrades, safety/security upgrades, etc.). By presenting this information in a pie chart format, the district can easily track the distribution across the regions.

Figure 2: SPLOST IV Current Budgets by Region