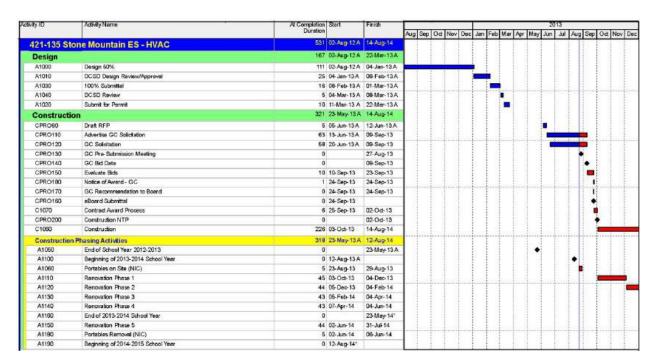

0                      | \$0       | \$0                                |
| SUBTOTAL TECHNOLOGY               | \$0                               | \$0                    | \$0                      | \$0       | \$0                                |
| SUBTOTAL CONTINGENCY              | \$48,614                          | \$0                    | \$48,614                 | \$0       | \$0                                |
| PROJECT TOTAL                     | \$1,818,594                       | \$118,040              | \$1,818,594              | \$111,836 | \$0                                |

#### Change Order Summary

No change orders to report for this period.

#### **Project Schedule Update**

As a result of phasing this project, the completion date is estimated to be August 2014.











#### Technology - Bond Repayment (720-422)

Technology Bond Repayment

Project Manager John Wright, URS DCSD Project Manager Gary Brantley, DCSD CIO

Project Phase Non-Construction Contractor N/A

#### **Project Scope of Work**

This project tracks the repayment of the \$38.3M technology bonds sold in December of 2012. The purchase of these bonds allowed several technology initiatives planned for later in the SPLOST IV program to be accelerated into the 2013 fiscal year. The Board approved the technology bond prior to its sale; however creation of the 720-422 project to track its repayment still requires Board review and approval for incorporation into the overall SPLOST IV program.

#### **Project Status Update**

Bond revenues have been received. Bond repayment begins later this ye