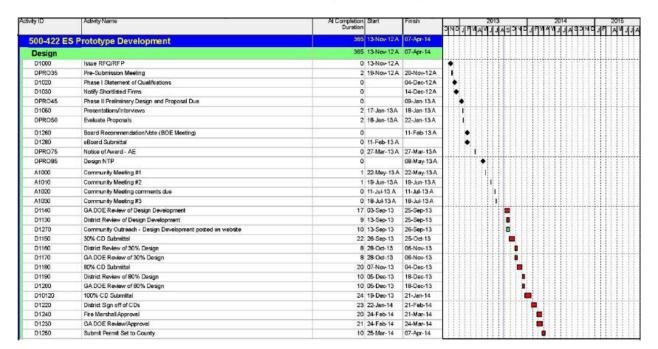

# SPLOST IV (422) Status by Phase Total Value of Active Projects: \$219,277,564

Total Number of Active Projects: 32
Design 5
Pre-Construction 14
Construction 11
Closeout 2

Total Value of Active Projects: \$68,587,484