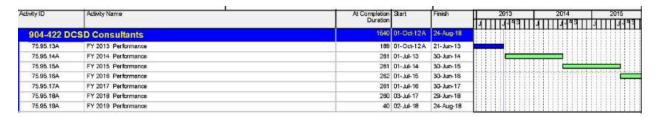

#### 6. Alphabetical List of SPLOST III and SPLOST IV Projects

| Project Name                      | Project #   | SPLOST<br>III / IV | Region | Planned<br>Project<br>Start† | Planned<br>Project<br>Finish† | Total<br>Project<br>Budget | Project<br>Phase* | Report<br>Page<br>Number | On<br>Schedule   | On<br>Budget |
|-----------------------------------|-------------|--------------------|--------|------------------------------|-------------------------------|----------------------------|-------------------|--------------------------|------------------|--------------|
| ADA Group A-3                     | 421-301-023 | III                | DCSD   | 11/12                        | 08/14                         | \$274,744                  | Design            | C-3                      | Yes₃             | Yes          |
| ADA Group B-3                     | 421-302-003 | III                | DCSD   | 11/12                        | 08/14                         | \$450,624                  | Design            | C-6                      | Yes <sub>3</sub> | Yes          |
| ADA Group C-2                     | 421-303-012 | III                | DCSD   | 11/12                        | 07/14                         | \$449,099                  | Design            | C-9                      | Yes <sub>3</sub> | Yes          |
| ADA Group C-3                     | 421-303-013 | III                | DCSD   | 11/12                        | 07/14                         | \$429,097                  | Pre-Con           | C-12                     | Yes <sub>3</sub> | Yes          |
| ADA Group D                       | 421-304     | III                | DCSD   | 11/12                        | 04/14                         | \$285,199                  | Design            | C-15                     | Yes <sub>3</sub> | Yes          |
| ADA Group E                       | 421-305     | III                | DCSD   | 07/12                        | 05/14                         | \$404,677                  | Design            | C-18                     | Yes <sub>3</sub> | Yes          |
| Adams Stadium - Lighting          | 200-422     | IV                 | 2      | 09/14                        | 09/15                         | \$562,750                  | Not Active        | -                        |                  |              |
| Adams Stadium - Survey            | 201-422     | IV                 | 2      | 07/14                        | 09/14                         | \$11,847                   | Not Active        | _                        |                  |              |
| Adams Stadium - Turf/Track        | 202-422     | IV                 | 2      | 03/15                        | 04/16                         | \$1,421,683                | Not Active        | _                        |                  |              |
| Alligood ES - Capital Renewal     | 300-422     | IV                 | 3      | 07/13                        | 07/15                         | \$1,449,030                | Des. Proc         | C-24                     | Yes              | Yes          |
| Alligood ES - Capital Reflewal    | 421-341-043 | III                | 3      | 10/12                        | 02/14                         | \$400,000                  | Pre-Con           | C-24<br>C-21             | Yes              | Yes          |
| •                                 |             |                    |        |                              |                               |                            |                   |                          | 165              | 162          |
| Arts School at former Avondale    | 510-422     | IV                 | 2      | 02/14                        | 08/16                         | \$3,977,179                | Not Active        | - 0.45                   | V                | V            |
| Ashford Park ES - ADA Group D     | 421-304     | III                | 1      |                              | Group D                       | ADA Group D                | Pre-Con           | C-15                     | Yes₃             | Yes          |
| Ashford Park ES - Capital Renewal | 400-422     | IV                 | 1      | 06/17                        | 09/18                         | \$409,176                  | Not Active        | -                        |                  |              |
| Austin ES Replacement             | 501-422     | IV                 | 1      | 03/16                        | 07/18                         | \$18,421,280               | Not Active        | -                        |                  |              |
| Avondale ES - Capital Renewal     | 401-422     | IV                 | 2      | 10/14                        | 03/17                         | \$2,376,513                | Not Active        | -                        |                  |              |
| Avondale MS - Capital Renewal     | 301-422     | IV                 | 2      | 03/14                        | 08/16                         | \$29,001                   | Not Active        | -                        |                  |              |
| Avondale Stadium - Lighting       | 203-422     | IV                 | 2      | 10/14                        | 10/15                         | \$562,750                  | Not Active        | -                        |                  |              |
| Avondale Stadium - Survey         | 204-422     | IV                 | 2      | 07/14                        | 09/14                         | \$11,847                   | Not Active        | -                        |                  |              |
| Avondale Stadium - Turf/Track     | 205-422     | IV                 | 2      | 03/15                        | 04/16                         | \$1,421,683                | Not Active        | -                        |                  |              |
| Bob Mathis ES – ADA               | 100-422     | IV                 | 4      | 07/14                        | 07/16                         | \$1,499,381                | Not Active        | -                        |                  |              |
| Bouie ES - Capital Renewal        | 302-422     | IV                 | 4      | 01/14                        | 05/15                         | \$602,694                  | Not Active        | -                        |                  |              |
| Briar Vista ES – ADA              | 101-422     | IV                 | 2      | 07/14                        | 07/16                         | \$926,476                  | Not Active        | _                        |                  |              |
| Briar Vista ES - ADA Group C-2    | 421-303-012 | III                | 2      |                              | roup C-2                      | ADA Group C-2              | Design            | C-9                      | Yes <sub>3</sub> | Yes          |
| Briarlake ES - ADA Group C-2      | 421-303-012 | III                | 2      |                              | roup C-2                      | ADA Group C-2              | Design            | C-9                      | Yes₃             | Yes          |
| Briarlake ES - Capital Renewal    | 402-422     | IV                 | 2      | 07/14                        | 07/16                         | \$419,859                  | Not Active        | -                        | 1003             | 100          |
| Brockett ES - Capital Renewal     | 403-422     | IV                 | 2      | 08/14                        | 08/16                         | \$2,013,703                | Not Active        | _                        |                  |              |
| Browns Mill ES - Capital Renewal  | 303-422     | IV                 | 4      | 07/14                        | 07/16                         | \$1,870,573                | Not Active        | -                        |                  |              |
|                                   |             |                    |        |                              |                               |                            |                   |                          | Vec              | Vaa          |
| Bulk Purchase - Plumbing Fixtures | 421-322-001 | III                | DCSD   | 07/12                        | 03/13                         | \$2,043,950                | Construct.        | C-27                     | Yes              | Yes          |
| Canby Lane ES – ADA               | 102-422     | IV                 | 5      | 07/15                        | 12/17                         | \$1,934,570                | Not Active        | -                        |                  |              |
| Cary Reynolds ES – ADA            | 103-422     | IV                 | 1      | 11/13                        | 11/15                         | \$944,243                  | Not Active        | -                        |                  |              |
| Cedar Grove ES – ADA              | 104-422     | IV                 | 5      | 07/14                        | 07/16                         | \$2,545,737                | Not Active        | -                        |                  |              |
| Cedar Grove HS - Capital Renewal  | 404-422     | IV                 | 5      | 01/14                        | 12/15                         | \$557,699                  | Not Active        | -                        |                  |              |
| Cedar Grove HS – Supplemental     | 421-115-002 | III                | 5      | 04/12                        | 03/14                         | \$1,973,191                | Pre-Con           | C-30                     | Yes              | Yes          |
| Cedar Grove MS - Capital Renewal  | 304-422     | IV                 | 5      | 07/14                        | 10/15                         | \$538,455                  | Not Active        | -                        |                  |              |
| Chamblee HS – Replacement         | 421-117     | III                | 1      | 05/12                        | 07/14                         | \$19,251,040               | Construct.        | C-36                     | Yes              | Yes          |
| Chamblee HS Replacement           | 415-117     | IV                 | 1      | 05/12                        | 05/14                         | \$57,622,493               | Construct.        | C-39                     | Yes              | Yes          |
| Chamblee HS Replacement (QSCB)    | 900-422     | IV                 | 1      | 12/13                        | 06/19                         | n/a                        | N/A               | C-39                     | Yes              | Yes          |
| Chamblee MS - Capital Renewal     | 305-422     | IV                 | 1      | 03/13                        | 03/15                         | \$133,146                  | Design            | C-33                     | Yes              | Yes          |
| Champion MS - Capital Renewal     | 306-422     | IV                 | 3      | 01/17                        | 12/18                         | \$441,130                  | Not Active        | _                        |                  |              |
| Chapel Hill ES - ADA Group E      | 421-305     | III                | 4      |                              | Froup E                       | ADA Group E                | Design            | C-18                     | Yes <sub>3</sub> | Yes          |
| Chapel Hill ES - Capital Renewal  | 307-422     | IV                 | 4      | 07/13                        | 07/15                         | \$1,312,497                | Des. Proc         | C-52                     | Yes              | Yes          |
| Chapel Hill MS – ADA              | 105-422     | IV                 | 4      | 09/17                        | 12/18                         | \$158,240                  | Not Active        |                          | 100              | 100          |
| Chesnut ES - Capital Renewal      | 405-422     | IV                 | 1      | 12/13                        | 06/15                         | 4                          | Not Active        | _                        |                  |              |
| •                                 |             | IV                 | 1      | 07/16                        | 12/17                         | \$443,057                  |                   | -                        |                  |              |
| Clarkston HS - Capital Renewal    | 406-422     |                    | 3      |                              |                               | \$981,146                  | Not Active        | -<br>C 10                | Vac              | Vac          |
| Clifton ES - ADA Group E          | 421-305     | III                | 5      |                              | Froup E                       | ADA Group E                | Design            | C-18                     | Yes <sub>3</sub> | Yes          |
| Clifton ES - Capital Renewal      | 407-422     | IV                 | 5      | 01/14                        | 03/15                         | \$409,176                  | Not Active        | - 45                     |                  |              |
| Clifton ES- Ceiling Tiles         | 421-341-039 | III                | 5      | 10/12                        | 02/14                         | \$400,000                  | Construct.        | C-45                     | Yes              | Yes          |
| Columbia ES - Capital Renewal     | 308-422     | IV                 | 5      | 11/14                        | 05/16                         | \$415,450                  | Not Active        | -                        |                  |              |
| Columbia MS - Capital Renewal     | 309-422     | IV                 | 5      | 01/17                        | 12/18                         | \$35,934                   | Not Active        | -                        |                  |              |
| Columbia MS - Track Replacement   | 421-229     | III                | 5      | 07/12                        | 08/13                         | \$250,000                  | Construct.        | C-48                     | Yes              | Yes          |
| Coralwood Center Addition         | 511-422     | IV                 | 2      | 05/17                        | 12/18                         | \$9,804,210                | Not Active        | -                        |                  |              |
| Cross Keys HS - Capital Renewal   | 310-422     | IV                 | 1      | 07/15                        | 01/17                         | \$1,386,250                | Not Active        | -                        |                  |              |
| Cross Keys HS – Supplemental      | 421-106-002 | III                | 1      | 08/12                        | 01/14                         | \$379,857                  | Pre-Con           | C-50                     | Yes              | Yes          |
| DCSD Consultants                  | 904-422     | IV                 | DCSD   | 10/12                        | 08/18                         | \$15,000,000               | N/A               | C-53                     | Yes              | Yes          |
| DCSD STAFF                        | 903-422     | IV                 | DCSD   | 10/12                        | 08/18                         | \$7,000,000                | N/A               | C-55                     | Yes              | Yes          |
| DeKalb ES of Arts at Terry Mills  | 408-422     | IV                 | 2      | 06/17                        | 12/18                         | \$277,485                  | Not Active        | -                        |                  | . 50         |
| DeKalb HS of Technology South     | 409-422     | IV                 | 5      | 01/14                        | 05/15                         | \$472,153                  | Not Active        | -                        |                  |              |
|                                   |             |                    | 5<br>5 |                              |                               |                            |                   |                          | Voc              | Voc          |
| DeKalb Trans ADA Group B-3        | 421-302-003 | III                |        |                              | roup B-3                      | ADA Group B-3              | Design<br>Bro Con | C-6                      | Yes              | Yes          |
| Demolition                        | 905-422     | IV                 | DCSD   | 07/13                        | 06/15                         | \$2,312,313                | Pre-Con           | C-58                     | Yes              | Yes          |
| Doraville Driver's ED             | 311-422     | IV                 | 1      | 12/13                        | 02/15                         | \$18,787                   | Not Active        | -                        |                  |              |