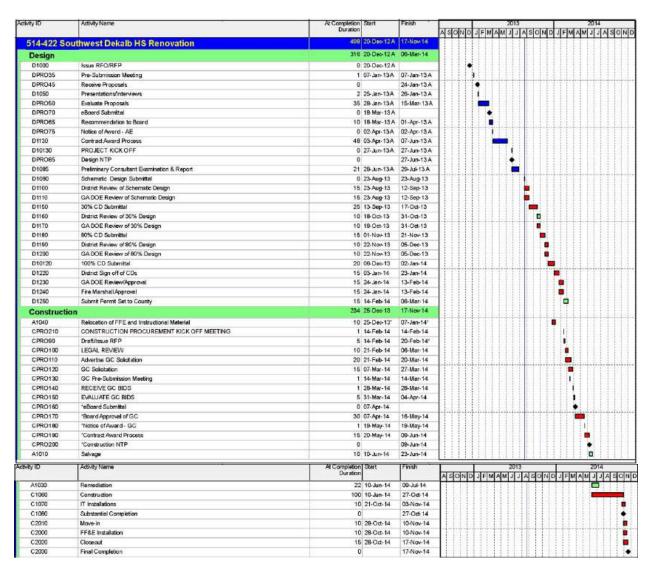

| \$0                    | \$159,827                | \$0       | \$0                                |
| SUBTOTAL TECHNOLOGY               | \$178,807                         | \$0                    | \$178,807                | \$0       | \$0                                |
| SUBTOTAL CONTINGENCY              | \$196,288                         | \$0                    | \$196,288                | \$0       | \$0                                |
| PROJECT TOTAL                     | \$4,994,597                       | \$0                    | \$4,994,597              | \$125,010 | \$0                                |

# Change Order Summary

No change orders to report for this period.

# **Project Schedule Update**

This project is currently forecasted to complete on schedule.











#### **Stone Mill ES (421-140)**

**HVAC** 

Project Manager Fritzgerald Joseph, URS Architect/Engineer Sy Richards Architects

Project Phase Pre-Construction Contractor TBD



Portable Trailers Brought On Site to Accommodate for Phased HVAC Project



Cafeteria Center Ceiling



Hallway

#### **Project Scope of Work**

Stone Mill Elementary is located at 4900 Sheila Lane, Stone Mountain, GA 30083. The first school facility was built in 1975 and the current size is approximately 70,896 SF.

The scope of work includes:

- Replacement of existing ceilings and lighting fixtures throughout the school
- Replacement of existing freezer and cooler
- New kitchen exhaust hood with a makeup air unit and air conditioning for the kitchen
- New direct digital controls (DDC) energy management cont