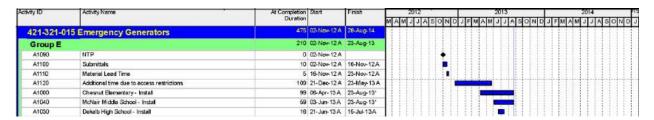

- The solicitations for 338-422 Dunwoody HS Door Hardware, 304-422 ADA Group E, and 307-422 Chapel Hill ES are being developed. The ES prototype demolition RFP documents for 503-422 Fernbank ES, 504-422 Gresham Park ES, and 506-422 Peachcrest ES have also been developed and will soon be submitted to the District's attorney for review.
- Solicitations were released for 421-115-002 Cedar Grove HS and 304-422 ADA Group D General Contractor procurements, along with a Design/Build solicitation for 905-422 Demolition RFP package for the (old) Chamblee MS, Tilson ES, and Hooper Alexander ES. Pre-submittal conferences for all three solicitations will be held the last week of August and submittals are due the second week of September.
- The 510-422 Feasibility Study Solicitation for the Arts Schools at the Avondale MS and Avondale HS was issued to a select group of pre-qualified Architects. A pre-submittal conference took place on August 15. The bids were received on August 22 and the Notice of Award was made.
- Proposals have been received and a recommendation is being made for 421-132-002 Knollwood ES for the September Board meeting.
- Proposals were received for the 421-136 Hambrick ES, 421-135 Stone Mountain ES, and 421-140 Stone Mill ES, along with bids for the 421-321-015F Emergency Generators Group F, which involves six schools. Recommendations have not yet been made for these contracts.
- At the August 5 Board Meeting, the General Contractor award for 421-139 Indian Creek ES was approved. The Notice of Award was issued on August 7.