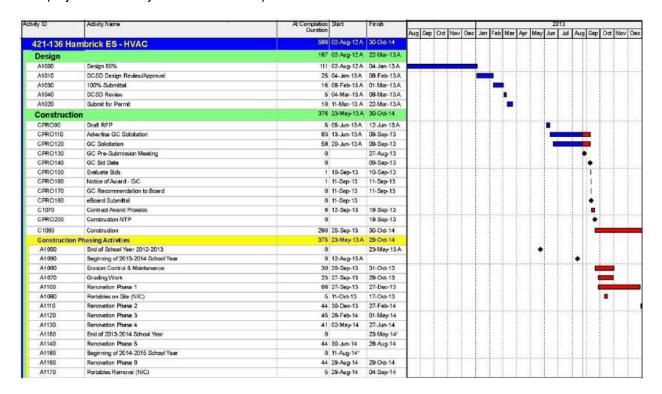

- The solicitations for 338-422 Dunwoody HS Door Hardware, 304-422 ADA Group E, and 307-422 Chapel Hill ES are being developed. The ES prototype demolition RFP documents for 503-422 Fernbank ES, 504-422 Gresham Park ES, and 506-422 Peachcrest ES have also been developed and will soon be submitted to the District's attorney for review.
- Solicitations were released for 421-115-002 Cedar Grove HS and 304-422 ADA Group D General Contractor procurements, along with a Design/Build solicitation for 905-422 Demolition RFP package for the (old) Chamblee MS, Tilson ES, and Hooper Alexander ES. Pre-submittal conferences for all three solicitations will be held the last week of August and submittals are due the second week of September.
- The 510-422 Feasibility Study Solicitation for the Arts Schools at the Avondale MS and Avondale HS was issued to a select group of pre-qualified Architects. A pre-submittal conference took place on August 15. The bids were received on August 22 and the Notice of Award was made.
- Proposals have been received and a recommendation is being made for 421-132-002 Knollwood ES for the September Board meeting.
- Proposals were received for the 421-136 Hambrick ES, 421-135 Stone Mountain ES, and 421-140 Stone Mill ES, along with bids for the 421-321-015F Emergency Generators Group F, which involves six schools. Recommendations have not yet been made for these contracts.
- At the August 5 Board Meeting, the General Contractor award for 421-139 Indian Creek ES was approved. The Notice of Award was issued on August 7.