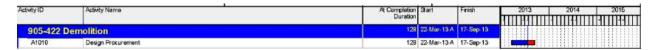

| \$0                    | \$0                      | \$0      | \$0                                |
| SUBTOTAL TECHNOLOGY               | \$0                               | \$0                    | \$0                      | \$0      | \$0                                |
| SUBTOTAL CONTINGENCY              | \$90,874                          | \$0                    | \$90,874                 | \$0      | \$0                                |
| PROJECT TOTAL                     | \$2,312,313                       | \$0                    | \$2,312,313              | \$10,783 | \$0                                |

### Change Order Summary

No change orders to report for this period.

### **Program Schedule Update**

This project is currently forecasted to complete on schedule.



### **Major Program Issues**





## Dunwoody HS (421-120-002)

Supplemental Work - Paving

Project Manager H Wayne Channer, URS Architect/Engineer Perkins + Will

Project Phase Construction Contractor Sunbelt Asphalt



New Striping and Handicap Symbols



New Curb with Yellow Warning



New Red Fire Lane Markings

### **Project Scope of Work**

Dunwoody High is located at 5035 Vermack Road, Dunwoody, GA 30338. The first school facility was built in 1972 and the current size is approximately 182,604 SF.

### Scope #1:

- New marker/ tack boards in classrooms
- New flooring/ cove base in classrooms
- Stripping/ waxing of corridors
- New student/ teacher desks and chairs

### Scope #2:

- Removal and replacement of the top two inches of asphalt from the south parking area
- Resealing and