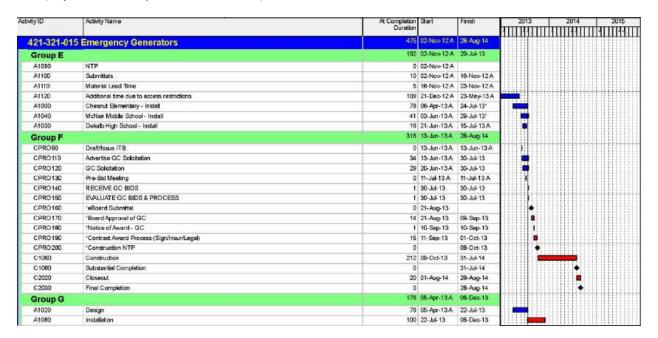

#### 6. Alphabetical List of SPLOST III and SPLOST IV Projects

| Project Name                      | Project #   | SPLOST<br>III / IV | Region | Planned<br>Project<br>Start† | Planned<br>Project<br>Finish† | Total<br>Project<br>Budget | Project<br>Phase* | Report<br>Page<br>Number | On<br>Schedule   | On<br>Budget |
|-----------------------------------|-------------|--------------------|--------|------------------------------|-------------------------------|----------------------------|-------------------|--------------------------|------------------|--------------|
| ADA Group A-3                     | 421-301-023 | III                | DCSD   | 11/12                        | 08/14                         | \$274,744                  | Design            | C-3                      | Yes₃             | Yes          |
| ADA Group B-3                     | 421-302-003 | III                | DCSD   | 11/12                        | 08/14                         | \$450,624                  | Design            | C-6                      | Yes <sub>3</sub> | Yes          |
| ADA Group C-2                     | 421-303-012 | III                | DCSD   | 11/12                        | 07/14                         | \$449,099                  | Design            | C-9                      | Yes <sub>3</sub> | Yes          |
| ADA Group C-3                     | 421-303-013 | III                | DCSD   | 11/12                        | 07/14                         | \$429,097                  | Pre-Con           | C-12                     | Yes <sub>3</sub> | Yes          |
| ADA Group D                       | 421-304     | III                | DCSD   | 11/12                        | 04/14                         | \$285,199                  | Design            | C-15                     | Yes <sub>3</sub> | Yes          |
| ADA Group E                       | 421-305     | III                | DCSD   | 07/12                        | 05/14                         | \$404,677                  | Design            | C-18                     | Yes <sub>3</sub> | Yes          |
| Adams Stadium - Lighting          | 200-422     | IV                 | 2      | 09/14                        | 09/15                         | \$562,750                  | Not Active        | -                        |                  |              |
| Adams Stadium - Survey            | 201-422     | IV                 | 2      | 07/14                        | 09/14                         | \$11,847                   | Not Active        | _                        |                  |              |
| Adams Stadium - Turf/Track        | 202-422     | IV                 | 2      | 03/15                        | 04/16                         | \$1,421,683                | Not Active        | _                        |                  |              |
| Alligood ES - Capital Renewal     | 300-422     | IV                 | 3      | 07/13                        | 07/15                         | \$1,449,030                | Des. Proc         | C-24                     | Yes              | Yes          |
| Alligood ES - Capital Reflewal    | 421-341-043 | III                | 3      | 10/12                        | 02/14                         | \$400,000                  | Pre-Con           | C-24<br>C-21             | Yes              | Yes          |
| •                                 |             |                    |        |                              |                               |                            |                   |                          | 165              | 162          |
| Arts School at former Avondale    | 510-422     | IV                 | 2      | 02/14                        | 08/16                         | \$3,977,179                | Not Active        | - 0.45                   | V                | V            |
| Ashford Park ES - ADA Group D     | 421-304     | III                | 1      |                              | Group D                       | ADA Group D                | Pre-Con           | C-15                     | Yes₃             | Yes          |
| Ashford Park ES - Capital Renewal | 400-422     | IV                 | 1      | 06/17                        | 09/18                         | \$409,176                  | Not Active        | -                        |                  |              |
| Austin ES Replacement             | 501-422     | IV                 | 1      | 03/16                        | 07/18                         | \$18,421,280               | Not Active        | -                        |                  |              |
| Avondale ES - Capital Renewal     | 401-422     | IV                 | 2      | 10/14                        | 03/17                         | \$2,376,513                | Not Active        | -                        |                  |              |
| Avondale MS - Capital Renewal     | 301-422     | IV                 | 2      | 03/14                        | 08/16                         | \$29,001                   | Not Active        | -                        |                  |              |
| Avondale Stadium - Lighting       | 203-422     | IV                 | 2      | 10/14                        | 10/15                         | \$562,750                  | Not Active        | -                        |                  |              |
| Avondale Stadium - Survey         | 204-422     | IV                 | 2      | 07/14                        | 09/14                         | \$11,847                   | Not Active        | -                        |                  |              |
| Avondale Stadium - Turf/Track     | 205-422     | IV                 | 2      | 03/15                        | 04/16                         | \$1,421,683                | Not Active        | -                        |                  |              |
| Bob Mathis ES – ADA               | 100-422     | IV                 | 4      | 07/14                        | 07/16                         | \$1,499,381                | Not Active        | -                        |                  |              |
| Bouie ES - Capital Renewal        | 302-422     | IV                 | 4      | 01/14                        | 05/15                         | \$602,694                  | Not Active        | -                        |                  |              |
| Briar Vista ES – ADA              | 101-422     | IV                 | 2      | 07/14                        | 07/16                         | \$926,476                  | Not Active        | _                        |                  |              |
| Briar Vista ES - ADA Group C-2    | 421-303-012 | III                | 2      |                              | roup C-2                      | ADA Group C-2              | Design            | C-9                      | Yes <sub>3</sub> | Yes          |
| Briarlake ES - ADA Group C-2      | 421-303-012 | III                | 2      |                              | roup C-2                      | ADA Group C-2              | Design            | C-9                      | Yes₃             | Yes          |
| Briarlake ES - Capital Renewal    | 402-422     | IV                 | 2      | 07/14                        | 07/16                         | \$419,859                  | Not Active        | -                        | 1003             | 100          |
| Brockett ES - Capital Renewal     | 403-422     | IV                 | 2      | 08/14                        | 08/16                         | \$2,013,703                | Not Active        | _                        |                  |              |
| Browns Mill ES - Capital Renewal  | 303-422     | IV                 | 4      | 07/14                        | 07/16                         | \$1,870,573                | Not Active        | -                        |                  |              |
|                                   |             |                    |        |                              |                               |                            |                   |                          | Vec              | Vaa          |
| Bulk Purchase - Plumbing Fixtures | 421-322-001 | III                | DCSD   | 07/12                        | 03/13                         | \$2,043,950                | Construct.        | C-27                     | Yes              | Yes          |
| Canby Lane ES – ADA               | 102-422     | IV                 | 5      | 07/15                        | 12/17                         | \$1,934,570                | Not Active        | -                        |                  |              |
| Cary Reynolds ES – ADA            | 103-422     | IV                 | 1      | 11/13                        | 11/15                         | \$944,243                  | Not Active        | -                        |                  |              |
| Cedar Grove ES – ADA              | 104-422     | IV                 | 5      | 07/14                        | 07/16                         | \$2,545,737                | Not Active        | -                        |                  |              |
| Cedar Grove HS - Capital Renewal  | 404-422     | IV                 | 5      | 01/14                        | 12/15                         | \$557,699                  | Not Active        | -                        |                  |              |
| Cedar Grove HS – Supplemental     | 421-115-002 | III                | 5      | 04/12                        | 03/14                         | \$1,973,191                | Pre-Con           | C-30                     | Yes              | Yes          |
| Cedar Grove MS - Capital Renewal  | 304-422     | IV                 | 5      | 07/14                        | 10/15                         | \$538,455                  | Not Active        | -                        |                  |              |
| Chamblee HS – Replacement         | 421-117     | III                | 1      | 05/12                        | 07/14                         | \$19,251,040               | Construct.        | C-36                     | Yes              | Yes          |
| Chamblee HS Replacement           | 415-117     | IV                 | 1      | 05/12                        | 05/14                         | \$57,622,493               | Construct.        | C-39                     | Yes              | Yes          |
| Chamblee HS Replacement (QSCB)    | 900-422     | IV                 | 1      | 12/13                        | 06/19                         | n/a                        | N/A               | C-39                     | Yes              | Yes          |
| Chamblee MS - Capital Renewal     | 305-422     | IV                 | 1      | 03/13                        | 03/15                         | \$133,146                  | Design            | C-33                     | Yes              | Yes          |
| Champion MS - Capital Renewal     | 306-422     | IV                 | 3      | 01/17                        | 12/18                         | \$441,130                  | Not Active        | _                        |                  |              |
| Chapel Hill ES - ADA Group E      | 421-305     | III                | 4      |                              | Froup E                       | ADA Group E                | Design            | C-18                     | Yes <sub>3</sub> | Yes          |
| Chapel Hill ES - Capital Renewal  | 307-422     | IV                 | 4      | 07/13                        | 07/15                         | \$1,312,497                | Des. Proc         | C-52                     | Yes              | Yes          |
| Chapel Hill MS – ADA              | 105-422     | IV                 | 4      | 09/17                        | 12/18                         | \$158,240                  | Not Active        |                          | 100              | 100          |
| Chesnut ES - Capital Renewal      | 405-422     | IV                 | 1      | 12/13                        | 06/15                         | 4                          | Not Active        | _                        |                  |              |
| •                                 |             | IV                 | 1      | 07/16                        | 12/17                         | \$443,057                  |                   | -                        |                  |              |
| Clarkston HS - Capital Renewal    | 406-422     |                    | 3      |                              |                               | \$981,146                  | Not Active        | -<br>C 10                | Vac              | Vac          |
| Clifton ES - ADA Group E          | 421-305     | III                | 5      |                              | Froup E                       | ADA Group E                | Design            | C-18                     | Yes <sub>3</sub> | Yes          |
| Clifton ES - Capital Renewal      | 407-422     | IV                 | 5      | 01/14                        | 03/15                         | \$409,176                  | Not Active        | - 45                     |                  |              |
| Clifton ES- Ceiling Tiles         | 421-341-039 | III                | 5      | 10/12                        | 02/14                         | \$400,000                  | Construct.        | C-45                     | Yes              | Yes          |
| Columbia ES - Capital Renewal     | 308-422     | IV                 | 5      | 11/14                        | 05/16                         | \$415,450                  | Not Active        | -                        |                  |              |
| Columbia MS - Capital Renewal     | 309-422     | IV                 | 5      | 01/17                        | 12/18                         | \$35,934                   | Not Active        | -                        |                  |              |
| Columbia MS - Track Replacement   | 421-229     | III                | 5      | 07/12                        | 08/13                         | \$250,000                  | Construct.        | C-48                     | Yes              | Yes          |
| Coralwood Center Addition         | 511-422     | IV                 | 2      | 05/17                        | 12/18                         | \$9,804,210                | Not Active        | -                        |                  |              |
| Cross Keys HS - Capital Renewal   | 310-422     | IV                 | 1      | 07/15                        | 01/17                         | \$1,386,250                | Not Active        | -                        |                  |              |
| Cross Keys HS – Supplemental      | 421-106-002 | III                | 1      | 08/12                        | 01/14                         | \$379,857                  | Pre-Con           | C-50                     | Yes              | Yes          |
| DCSD Consultants                  | 904-422     | IV                 | DCSD   | 10/12                        | 08/18                         | \$15,000,000               | N/A               | C-53                     | Yes              | Yes          |
| DCSD STAFF                        | 903-422     | IV                 | DCSD   | 10/12                        | 08/18                         | \$7,000,000                | N/A               | C-55                     | Yes              | Yes          |
| DeKalb ES of Arts at Terry Mills  | 408-422     | IV                 | 2      | 06/17                        | 12/18                         | \$277,485                  | Not Active        | -                        |                  | . 50         |
| DeKalb HS of Technology South     | 409-422     | IV                 | 5      | 01/14                        | 05/15                         | \$472,153                  | Not Active        | -                        |                  |              |
|                                   |             |                    | 5<br>5 |                              |                               |                            |                   |                          | Voc              | Voc          |
| DeKalb Trans ADA Group B-3        | 421-302-003 | III                |        |                              | roup B-3                      | ADA Group B-3              | Design<br>Bro Con | C-6                      | Yes              | Yes          |
| Demolition                        | 905-422     | IV                 | DCSD   | 07/13                        | 06/15                         | \$2,312,313                | Pre-Con           | C-58                     | Yes              | Yes          |
| Doraville Driver's ED             | 311-422     | IV                 | 1      | 12/13                        | 02/15                         | \$18,787                   | Not Active        | -                        |                  |              |