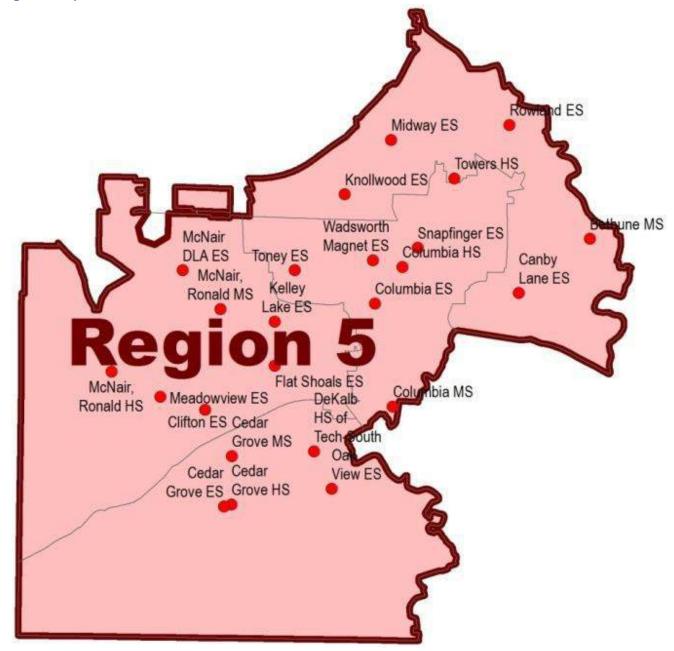

#### B. Regional Program Summary

The Regional Summary is an important feature of this report. For each of the five regions of the district, this portion of the MSR is structured to give the reader a dashboard review of the **active** projects, including SPLOST III and IV funding information. For the purpose of this report, a project is considered "active" from the Early Start Date identified on the Master Program Schedule through the project's final closeout. District-wide projects are also addressed here. For ease of use, the regions are color coded to correspond to the regional map inside the front cover of this MSR, with the color gray associated with the District-wide projects.

The sub-sections provide valuable information, specifically:

- Region-specific information on each of the Regions, along with each Region's share of District-Wide Projects
- Regional budget summaries that include charts showing the funding activity of the remaining SPLOST III and SPLOST IV active projects
- List of active projects by school location with their specific budget information
- Regional map with school locations
- Master schedule of active projects