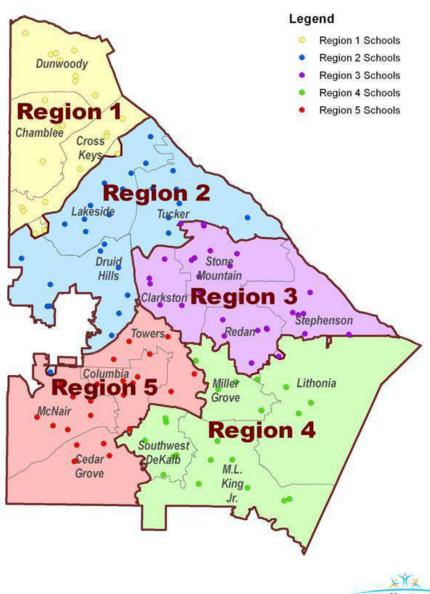

#### B. Regional Program Summary

The Regional Summary is an important feature of this report. For each of the five regions of the district, this portion of the MSR is structured to give the reader a dashboard review of the **active** projects, including SPLOST III and IV funding information. For the purpose of this report, a project is considered "active" from the Early Start Date identified on the Master Program Schedule through the project's final closeout. District-wide projects are also addressed here. For ease of use, the regions are color coded to correspond to the regional map inside the front cover of this MSR, with the color gray associated with the District-wide projects.

The sub-sections provide valuable information, specifically:

- Region-specific information on each of the Regions, along with each Region's share of District-Wide Projects
- Regional budget summaries that include charts showing the funding activity of the remaining SPLOST III and SPLOST IV active projects
- List of active projects by school location with their specific budget information
- Regional map with school locations
- Master schedule of active projects