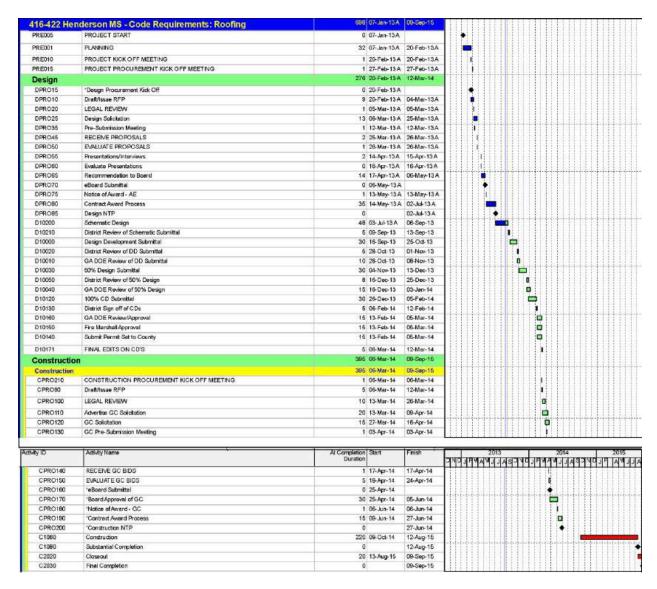

| Project Name                                          | Project #                       | SPLOST<br>III / IV | Region        | Planned<br>Project<br>Start† | Planned<br>Project<br>Finish† | Total<br>Project<br>Budget   | Project<br>Phase*        | Report<br>Page<br>Number | On<br>Schedule                        | On<br>Budget |
|-------------------------------------------------------|---------------------------------|--------------------|---------------|------------------------------|-------------------------------|------------------------------|--------------------------|--------------------------|---------------------------------------|--------------|
| Dresden ES – ADA                                      | 106-422                         | IV                 | 1             | 07/15                        | 07/17                         | \$1,157,458                  | Not Active               | -                        |                                       |              |
| Druid Hills HS - Capital Renewal                      | 410-422                         | IV                 | 2             | 01/14                        | 12/15                         | \$747,299                    | Not Active               | -                        |                                       |              |
| Dunaire ES – ADA                                      | 107-422                         | IV                 | 3             | 01/14                        | 05/15                         | \$517,643                    | Not Active               | -                        |                                       |              |
| Dunwoody HS - Supplemental                            | 421-120-002                     | III                | 1             | 07/12                        | 08/13                         | \$1,401,513                  | Pre-Con.                 | C-59                     | Yes                                   | Yes          |
| Dunwoody HS Doors                                     | 338-422                         | IV                 | 1             | 12/12                        | 07/13                         | \$462,463                    | Des. Proc                | C-61                     | Yes                                   | Yes          |
| Early Learning Center                                 | 502-422                         | IV                 | DCSD          | 03/16                        | 12/18                         | \$2,682,284                  | Not Active               | -                        |                                       |              |
| East Campus                                           | 411-422                         | IV                 | 3             | 06/17                        | 09/18                         | \$54,300                     | Not Active               | -                        |                                       |              |
| Eldridge Miller ES – ADA<br>Emergency Generators E    | 108-422<br><b>421-321-015</b> E | IV<br>III          | DCSD          | 01/17<br><b>09/12</b>        | 12/18<br><b>10/13</b>         | \$298,804<br><b>\$650,00</b> | Not Active<br>Construct. | C-63                     | Yes                                   | Yes          |
| Emergency Generators F                                | 421-321-015E<br>421-321-015F    | III                | DCSD          | 09/12                        | 10/13                         | \$1,300,000                  | Pre-Con .                | C-66                     | Yes                                   | Yes          |
| Emergency Generators G                                | 421-321-015G                    | III                | DCSD          | 09/12                        | 10/13                         | \$1,300,000                  | Design                   | C-69                     | Yes                                   | Yes          |
| Engineering Studies                                   | 398-422                         | IV                 | DCSD          | 07/13                        | 07/15                         | \$996,406                    | Not Active               | -                        | 163                                   | 165          |
| ES Prototype Development                              | 500-422                         | IV                 | DCSD          | 11/12                        | 12/13                         | \$1,250,000                  | Design                   | C-72                     | Yes                                   | Yes          |
| Evansdale ES - ADA Group D                            | 421-304                         | III                | 2             | ADA G                        |                               | ADA Group D                  | Pre-Con.                 | C-15                     | Yes₃                                  | Yes          |
| Evansdale ES - Capital Renewal                        | 412-422                         | IV                 | 2             | 01/14                        | 12/15                         | \$673,897                    | Not Active               | -                        | . 003                                 |              |
| Fairington ES – ADA                                   | 109-422                         | IV                 | 4             | 09/17                        | 12/18                         | \$209,438                    | Not Active               | _                        |                                       |              |
| Fernbank Center - ADA Group C-2                       | 421-303-012                     | III                | 2             |                              | oup C-2                       | ADA Group C-2                | Design                   | C-9                      | Yes <sub>3</sub>                      | Yes          |
| Fernbank ES Replacement                               | 503-422                         | IV                 | 2             | 02/13                        | 07/15                         | \$18,421,280                 | Design                   | C-75                     | Yes                                   | Yes          |
| Flat Rock ES - Capital Renewal                        | 413-422                         | IV                 | 4             | 01/14                        | 12/15                         | \$606,118                    | Not Active               | -                        |                                       |              |
| Flat Shoals ES – ADA                                  | 110-422                         | IV                 | 5             | 09/17                        | 12/18                         | \$184,756                    | Not Active               | -                        |                                       |              |
| Freedom MS - Capital Renewal                          | 312-422                         | IV                 | 3             | 01/17                        | 12/18                         | \$131,272                    | Not Active               | -                        |                                       |              |
| General Services                                      | 902-422                         | IV                 | DCSD          | 01/19                        | 01/19                         | \$400,000                    | N/A                      | C-81                     | Yes                                   | Yes          |
| Gresham Park ES Replacement                           | 504-422                         | IV                 | 5             | 01/13                        | 07/15                         | \$18,421,280                 | Design                   | C-78                     | Yes                                   | Yes          |
| Hallford Stadium - Lighting                           | 206-422                         | IV                 | 5             | 08/14                        | 08/15                         | \$562,750                    | Not Active               | -                        |                                       |              |
| Hallford Stadium - Turf/Track                         | 207-422                         | IV                 | 5             | 04/15                        | 05/16                         | \$544,979                    | Not Active               | -                        |                                       |              |
| Hambrick ES – ADA                                     | 111-422                         | IV                 | 3             | 01/14                        | 06/16                         | \$887,423                    | Not Active               | -                        |                                       |              |
| Hambrick ES - HVAC                                    | 421-136                         | III                | 3             | 08/12                        | 10/14                         | \$1,941,742                  | Pre-Con                  | C-82                     | Yes                                   | Yes          |
| Hawthorne ES - Capital Renewal                        | 414-422                         | IV                 | 2             | 07/14                        | 07/16                         | \$1,113,871                  | Not Active               | -                        |                                       |              |
| Henderson Mill ES - ADA C-2                           | 421-303-012                     | III                | 2             |                              | oup C-2                       | ADA Group C-2                | Design                   | C-9                      | Yes <sub>3</sub>                      | Yes          |
| Henderson Mill ES                                     | 415-422                         | IV.                | 2             | 06/17                        | 09/18                         | \$384,494                    | Not Active               | -                        |                                       |              |
| Henderson MS - Capital Renewal                        | 416-422                         | IV<br>             | 2             | 12/12                        | 07/15                         | \$981,639                    | Design                   | C-87                     | Yes                                   | Yes          |
| Henderson MS – Track                                  | 421-230                         | III                | 2             | 07/12                        | 08/13                         | \$250,000                    | Construct.               | C-85                     | Yes                                   | Yes          |
| Henderson MS Renovation                               | <b>512-422</b><br>313-422       | IV<br>IV           | <b>2</b><br>1 | <b>12/12</b><br>01/14        | <b>07/15</b><br>06/16         | \$14,798,808                 | Design                   | C-90                     | Yes                                   | Yes          |
| Hightower ES - Capital Renewal Huntley Hills ES - ADA | 112-422                         | IV                 | 1             | 01/14                        | 05/15                         | \$553,487<br>\$759,388       | Not Active<br>Not Active | -                        |                                       |              |
| Idlewood ES – ADA                                     | 113-422                         | IV                 | 2             | 07/14                        | 12/16                         | \$1,916,208                  | Not Active               | -                        |                                       |              |
| Indian Creek ES – ADA                                 | 114-422                         | IV                 | 3             | 01/14                        | 04/15                         | \$620,100                    | Not Active               | _                        |                                       |              |
| Indian Creek ES - HVAC                                | 421-139                         | III                | 3             | 10/12                        | 07/14                         | \$1,825,726                  | Pre-Con                  | C-96                     | Yes <sub>3</sub>                      | Yes          |
| International Student Center                          | 314-422                         | IV                 | 1             | 08/17                        | 12/18                         | \$297,721                    | Not Active               | -                        | 1003                                  | 100          |
| Jolly ES - ADA - Capital Renewal                      | 115-422                         | IV                 | 3             | 07/15                        | 09/16                         | \$993,934                    | Not Active               | _                        |                                       |              |
| Kelley Lake ES – ADA                                  | 116-422                         | IV                 | 5             | 01/14                        | 12/15                         | \$2,094,600                  | Not Active               | _                        |                                       |              |
| Kingsley ES – ADA                                     | 117-422                         | IV                 | 1             | 11/13                        | 04/16                         | \$1,472,355                  | Not Active               | _                        |                                       |              |
| Kittredge ES - Capital Renewal                        | 417-422                         | IV                 | 1             | 06/17                        | 09/18                         | \$160,074                    | Not Active               | _                        |                                       |              |
| Knollwood ES - Capital Renewal                        | 315-422                         | IV                 | 5             | 06/17                        | 09/18                         | \$354,875                    | Not Active               | -                        |                                       |              |
| Knollwood ES - HVAC                                   | 421-132-002                     | III                | 5             | 10/12                        | 08/14                         | \$1,931,288                  | Pre-Con                  | C-96                     | Yes <sub>3</sub>                      | Yes          |
| Lakeside HS - Career Tech, ADA                        | 421-125                         | III                | 2             | 01/11                        | 01/13                         | \$24,744,410                 | Close-Out                | -                        |                                       |              |
| Laurel Ridge ES – ADA                                 | 118-422                         | IV                 | 2             | 09/17                        | 12/18                         | \$283,484                    | Not Active               | -                        |                                       |              |
| Lithonia MS – ADA                                     | 119-422                         | IV                 | 4             | 09/17                        | 12/18                         | \$238,623                    | Not Active               | -                        |                                       |              |
| Livsey ES - Capital Renewal                           | 418-422                         | IV                 | 2             | 08/17                        | 12/18                         | \$350,495                    | Not Active               | -                        |                                       |              |
| Local School Priority Request                         | 800-422                         | IV                 | DCSD          | 07/13                        | 07/15                         | \$3,202,478                  | Not Active               | -                        |                                       |              |
| M.L. King, Jr., HS - Capital Renewal                  | 316-422                         | IV                 | 4             | 07/14                        | 07/16                         | \$1,481,440                  | Not Active               | -                        |                                       |              |
| Marbut ES - Capital Renewal                           | 317-422                         | IV                 | 4             | 01/14                        | 07/15                         | \$753,862                    | Not Active               | -                        |                                       |              |
| Margaret Harris - ADA Group A-3                       | 421-301-023                     | III                | 1             | ADA Gr                       | •                             | ADA Group A-3                | Design                   | C-3                      | Yes₃                                  | Yes          |
| Margaret Harris School – Code                         | 419-422                         | IV.                | 1             | 06/17                        | 09/18                         | \$29,618                     | Not Active               | -                        |                                       | \ <u>'</u>   |
| Martin Luther King, Jr. HS                            | 421-127                         | III                | 4             | 07/12                        | 01/14                         | \$16,932,814                 | Construct.               | C-99                     | Yes                                   | Yes          |
| McLendon ES - Capital Renewal                         | 420-422                         | IV                 | 2             | 06/17                        | 09/18                         | \$160,074                    | Not Active               | -                        |                                       |              |
| McNair HS Capital Renewal                             | 318-422                         | IV.                | 5             | 11/16                        | 08/17                         | \$462,463                    | Not Active               | - 100                    | · · · · · · · · · · · · · · · · · · · |              |
| McNair MS - Track Replacement                         | 421-231                         | III                | 5             | 07/12                        | 08/13                         | \$250,000                    | Construct.               | C-122                    | Yes                                   | Yes          |
| McNair MS Replacement                                 | 505-422                         | IV                 | 5             | 02/15                        | 12/17                         | \$34,592,213                 | Not Active               | -                        |                                       |              |
| Meadowriew ES – ADA                                   | 120-422                         | IV<br>III          | 5             | 01/14                        | 05/15                         | \$504,164                    | Not Active               | -<br>C 10                | Voc                                   | Voc          |
| Meadowview ES - ADA Group E                           | 421-305                         | III                | 5             | ADA G                        | •                             | ADA Group E                  | Design                   | C-18                     | Yes₃                                  | Yes          |
| Medlock ES - Capital Renewal                          | 319-422                         | IV                 | 2             | 01/17                        | 12/18                         | \$103,440<br>\$509,624       | Not Active               | -                        |                                       |              |
| Midvale ES – ADA                                      | 121-422                         | IV                 | 2             | 01/14                        | 03/15                         | \$598,624                    | Not Active               | -                        |                                       |              |