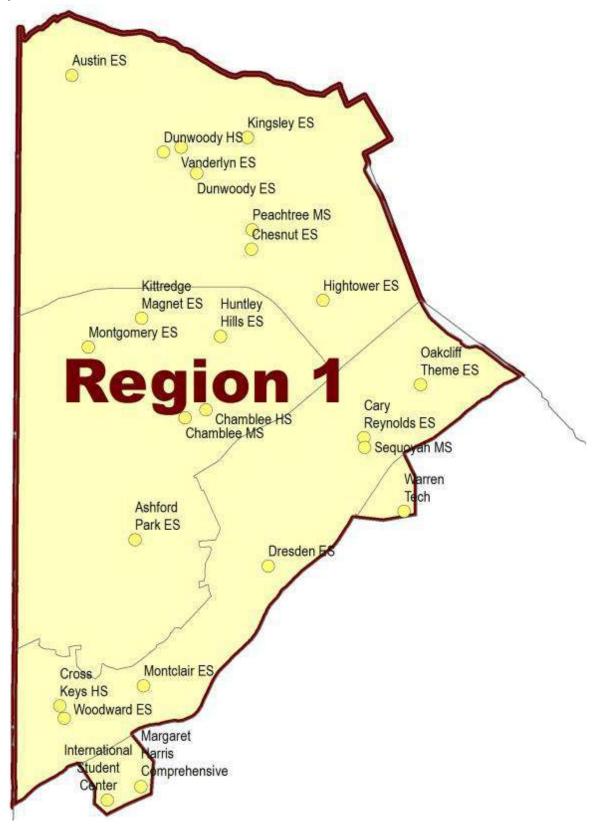

#### B. Regional Program Summary

The Regional Summary is an important feature of this report. For each of the five regions of the district, this portion of the MSR is structured to give the reader a dashboard review of the **active** projects, including SPLOST III and IV funding information. For the purpose of this report, a project is considered "active" from the Early Start Date identified on the Master Program Schedule through the project's final closeout. District-wide projects are also addressed here. For ease of use, the regions are color coded to correspond to the regional map inside the front cover of this MSR, with the color gray associated with the District-wide projects.

The sub-sections provide valuable information, specifically:

- Region-specific information on each of the Regions, along with each Region's share of District-Wide Projects
- Regional budget summaries that include charts showing the funding activity of the remaining SPLOST III and SPLOST IV active projects
- List of active projects by school location with their specific budget information
- Regional map with school locations
- Master schedule of active projects