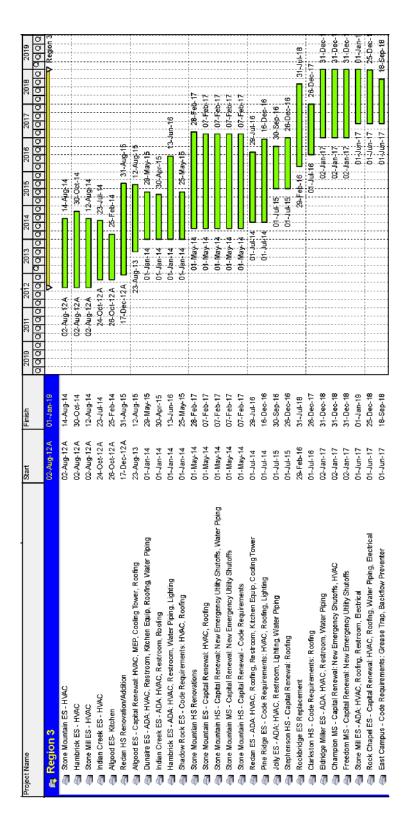

#### B. Regional Program Summary

The Regional Summary is an important feature of this report. For each of the five regions of the district, this portion of the MSR is structured to give the reader a dashboard review of the **active** projects, including SPLOST III and IV funding information. For the purpose of this report, a project is considered "active" from the Early Start Date identified on the Master Program Schedule through the project's final closeout. District-wide projects are also addressed here. For ease of use, the regions are color coded to correspond to the regional map inside the front cover of this MSR, with the color gray associated with the District-wide projects.

The sub-sections provide valuable information, specifically:

- Region-specific information on each of the Regions, along with each Region's share of District-Wide Projects
- Regional budget summaries that include charts showing the funding activity of the remaining SPLOST III and SPLOST IV active projects
- List of active projects by school location with their specific budget information
- Regional map with school locations
- Master schedule of active projects