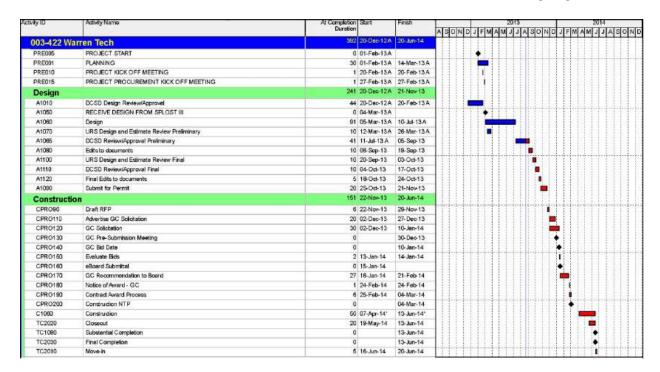

In conjunction with the Notice to Proceed, a formal GC Preconstruction Conference took place for 421-341-039 Clifton ES. The GC NTP and Preconstruction Conference for 421-341-043 Allgood ES is scheduled for the last week of August.