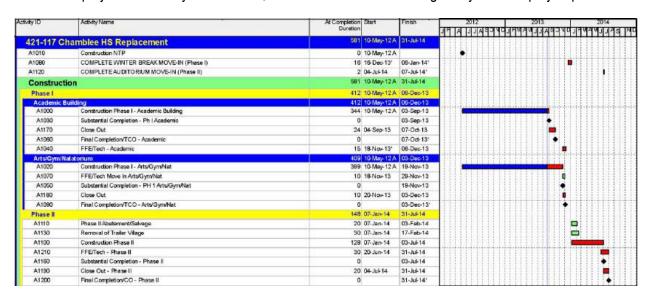

#### 415 Funding Source (Chamblee HS)

Total Value of Active Projects: \$57,622,493

Total Number of Active Projects: 1 Construction 1