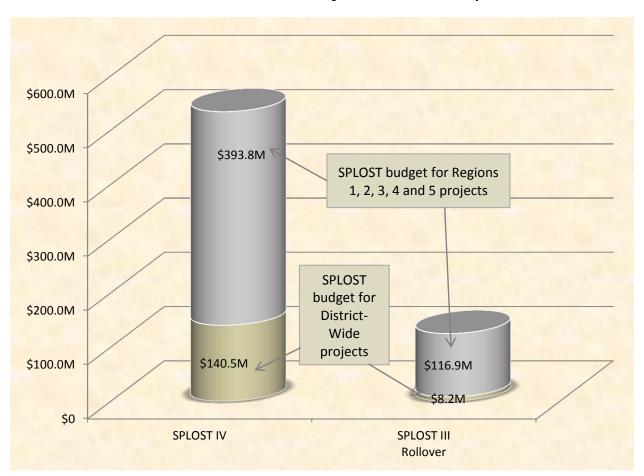

#### 2. Program Funding, Obligations & Expenditures

**Charts 1 and 2** reflect the sales tax receipts in the amount of \$466.0 million originally budgeted for SPLOST III and \$496.0 million for SPLOST IV. In May 2009, the DCSD Board of Education revised the original SPLOST III budget to include an additional \$24.0 million in anticipated revenue and \$23.0 million in anticipated DOE reimbursements, increasing the total program SPLOST III budget to \$513.6 million. In

April 2012, the Board approved the SPLOST III Action Plan, which reduced the total program budget by approximately \$5.0 million resulting in the current SPLOST III budget of \$508.7 million. The District received \$488.1 million in sales tax revenue for SPLOST III (representing period July 2007 through June 2012) which is 105% of the original program budgeted revenue and 99.6% of the current program budgeted revenue (as per the Board approved SPLOST III Action Plan). The District has also received \$18.9 million of its budgeted \$18.6 million in reimbursements from the DOE capital outlay program, resulting in approximately \$507.1 million in SPLOST III revenue to date. The District anticipates as much as \$5 million in DOE reimbursements over the next two years for SPLOST III projects, namely Martin Luther King Jr. High School, Miller Grove High School, and Southwest DeKalb High School, which are all currently in construction. To date, the District has collected \$644,690 in DOE reimbursements for these three SPLOST III projects.

The total program budget for SPLOST IV is \$496.0 million of which \$475.0 million is anticipated from sales tax receipts and \$21.0 million is anticipated in reimbursements from the DOE over the life of the Program. As of this writing, the total actual sales tax revenue collections are \$98.9 million, which is 110% of the total budgeted revenue collections through this period. There have been no DOE reimbursements at this point in the Program. Distribution of the SPLOST IV revenue from the Department of Revenue lags one month from when the actual revenue is collected at the cash register by merchants.