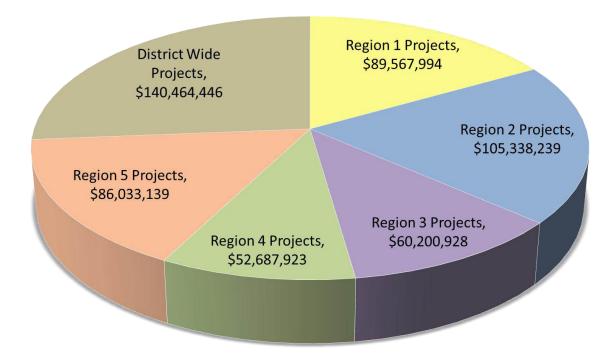

Current total actual sales tax collections are \$98.9 million, which is 110% of the total budgeted tax collections through this period.

**Figure 2** provides a snapshot of the budgets of the five DCSD regions and the District-wide projects for SPLOST IV. It also shows information related to those projects that have District-wide impact (school buses, Local School Priority Requests (LSPR), technology equipment and infrastructre upgrades, safety/security upgrades, etc.). By presenting this information in a pie chart format, the district can easily track the distribution across the regions.

Figure 2: SPLOST IV Current Budgets by Region