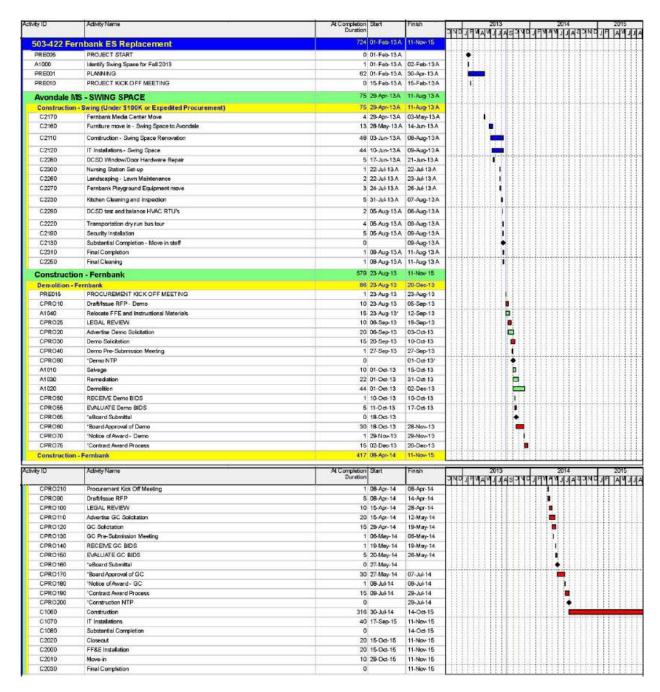

# SPLOST IV (422) Status by Phase Total Value of Active Projects: \$219,277,564

Total Number of Active Projects: 32
Design 5
Pre-Construction 14
Construction 11
Closeout 2

Total Value of Active Projects: \$68,587,484