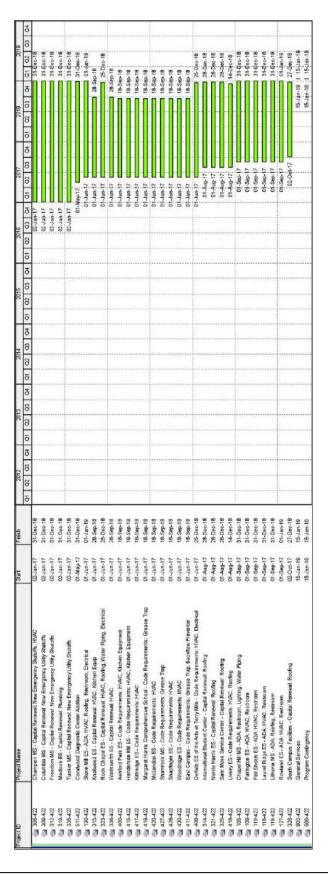

#### 6. Alphabetical List of SPLOST III and SPLOST IV Projects

| Project Name                      | Project #   | SPLOST<br>III / IV | Region | Planned<br>Project<br>Start† | Planned<br>Project<br>Finish† | Total<br>Project<br>Budget | Project<br>Phase* | Report<br>Page<br>Number | On<br>Schedule   | On<br>Budget |
|-----------------------------------|-------------|--------------------|--------|------------------------------|-------------------------------|----------------------------|-------------------|--------------------------|------------------|--------------|
| ADA Group A-3                     | 421-301-023 | III                | DCSD   | 11/12                        | 08/14                         | \$274,744                  | Design            | C-3                      | Yes₃             | Yes          |
| ADA Group B-3                     | 421-302-003 | III                | DCSD   | 11/12                        | 08/14                         | \$450,624                  | Design            | C-6                      | Yes <sub>3</sub> | Yes          |
| ADA Group C-2                     | 421-303-012 | III                | DCSD   | 11/12                        | 07/14                         | \$449,099                  | Design            | C-9                      | Yes <sub>3</sub> | Yes          |
| ADA Group C-3                     | 421-303-013 | III                | DCSD   | 11/12                        | 07/14                         | \$429,097                  | Pre-Con           | C-12                     | Yes <sub>3</sub> | Yes          |
| ADA Group D                       | 421-304     | III                | DCSD   | 11/12                        | 04/14                         | \$285,199                  | Design            | C-15                     | Yes <sub>3</sub> | Yes          |
| ADA Group E                       | 421-305     | III                | DCSD   | 07/12                        | 05/14                         | \$404,677                  | Design            | C-18                     | Yes <sub>3</sub> | Yes          |
| Adams Stadium - Lighting          | 200-422     | IV                 | 2      | 09/14                        | 09/15                         | \$562,750                  | Not Active        | -                        |                  |              |
| Adams Stadium - Survey            | 201-422     | IV                 | 2      | 07/14                        | 09/14                         | \$11,847                   | Not Active        | _                        |                  |              |
| Adams Stadium - Turf/Track        | 202-422     | IV                 | 2      | 03/15                        | 04/16                         | \$1,421,683                | Not Active        | _                        |                  |              |
| Alligood ES - Capital Renewal     | 300-422     | IV                 | 3      | 07/13                        | 07/15                         | \$1,449,030                | Des. Proc         | C-24                     | Yes              | Yes          |
| Alligood ES - Capital Reflewal    | 421-341-043 | III                | 3      | 10/12                        | 02/14                         | \$400,000                  | Pre-Con           | C-24<br>C-21             | Yes              | Yes          |
| •                                 |             |                    |        |                              |                               |                            |                   |                          | 165              | 162          |
| Arts School at former Avondale    | 510-422     | IV                 | 2      | 02/14                        | 08/16                         | \$3,977,179                | Not Active        | - 0.45                   | V                | V            |
| Ashford Park ES - ADA Group D     | 421-304     | III                | 1      |                              | Group D                       | ADA Group D                | Pre-Con           | C-15                     | Yes₃             | Yes          |
| Ashford Park ES - Capital Renewal | 400-422     | IV                 | 1      | 06/17                        | 09/18                         | \$409,176                  | Not Active        | -                        |                  |              |
| Austin ES Replacement             | 501-422     | IV                 | 1      | 03/16                        | 07/18                         | \$18,421,280               | Not Active        | -                        |                  |              |
| Avondale ES - Capital Renewal     | 401-422     | IV                 | 2      | 10/14                        | 03/17                         | \$2,376,513                | Not Active        | -                        |                  |              |
| Avondale MS - Capital Renewal     | 301-422     | IV                 | 2      | 03/14                        | 08/16                         | \$29,001                   | Not Active        | -                        |                  |              |
| Avondale Stadium - Lighting       | 203-422     | IV                 | 2      | 10/14                        | 10/15                         | \$562,750                  | Not Active        | -                        |                  |              |
| Avondale Stadium - Survey         | 204-422     | IV                 | 2      | 07/14                        | 09/14                         | \$11,847                   | Not Active        | -                        |                  |              |
| Avondale Stadium - Turf/Track     | 205-422     | IV                 | 2      | 03/15                        | 04/16                         | \$1,421,683                | Not Active        | -                        |                  |              |
| Bob Mathis ES – ADA               | 100-422     | IV                 | 4      | 07/14                        | 07/16                         | \$1,499,381                | Not Active        | -                        |                  |              |
| Bouie ES - Capital Renewal        | 302-422     | IV                 | 4      | 01/14                        | 05/15                         | \$602,694                  | Not Active        | -                        |                  |              |
| Briar Vista ES – ADA              | 101-422     | IV                 | 2      | 07/14                        | 07/16                         | \$926,476                  | Not Active        | _                        |                  |              |
| Briar Vista ES - ADA Group C-2    | 421-303-012 | III                | 2      |                              | roup C-2                      | ADA Group C-2              | Design            | C-9                      | Yes <sub>3</sub> | Yes          |
| Briarlake ES - ADA Group C-2      | 421-303-012 | III                | 2      |                              | roup C-2                      | ADA Group C-2              | Design            | C-9                      | Yes₃             | Yes          |
| Briarlake ES - Capital Renewal    | 402-422     | IV                 | 2      | 07/14                        | 07/16                         | \$419,859                  | Not Active        | -                        | 1003             | 100          |
| Brockett ES - Capital Renewal     | 403-422     | IV                 | 2      | 08/14                        | 08/16                         | \$2,013,703                | Not Active        | _                        |                  |              |
| Browns Mill ES - Capital Renewal  | 303-422     | IV                 | 4      | 07/14                        | 07/16                         | \$1,870,573                | Not Active        | -                        |                  |              |
|                                   |             |                    |        |                              |                               |                            |                   |                          | Vec              | Vaa          |
| Bulk Purchase - Plumbing Fixtures | 421-322-001 | III                | DCSD   | 07/12                        | 03/13                         | \$2,043,950                | Construct.        | C-27                     | Yes              | Yes          |
| Canby Lane ES – ADA               | 102-422     | IV                 | 5      | 07/15                        | 12/17                         | \$1,934,570                | Not Active        | -                        |                  |              |
| Cary Reynolds ES – ADA            | 103-422     | IV                 | 1      | 11/13                        | 11/15                         | \$944,243                  | Not Active        | -                        |                  |              |
| Cedar Grove ES – ADA              | 104-422     | IV                 | 5      | 07/14                        | 07/16                         | \$2,545,737                | Not Active        | -                        |                  |              |
| Cedar Grove HS - Capital Renewal  | 404-422     | IV                 | 5      | 01/14                        | 12/15                         | \$557,699                  | Not Active        | -                        |                  |              |
| Cedar Grove HS – Supplemental     | 421-115-002 | III                | 5      | 04/12                        | 03/14                         | \$1,973,191                | Pre-Con           | C-30                     | Yes              | Yes          |
| Cedar Grove MS - Capital Renewal  | 304-422     | IV                 | 5      | 07/14                        | 10/15                         | \$538,455                  | Not Active        | -                        |                  |              |
| Chamblee HS – Replacement         | 421-117     | III                | 1      | 05/12                        | 07/14                         | \$19,251,040               | Construct.        | C-36                     | Yes              | Yes          |
| Chamblee HS Replacement           | 415-117     | IV                 | 1      | 05/12                        | 05/14                         | \$57,622,493               | Construct.        | C-39                     | Yes              | Yes          |
| Chamblee HS Replacement (QSCB)    | 900-422     | IV                 | 1      | 12/13                        | 06/19                         | n/a                        | N/A               | C-39                     | Yes              | Yes          |
| Chamblee MS - Capital Renewal     | 305-422     | IV                 | 1      | 03/13                        | 03/15                         | \$133,146                  | Design            | C-33                     | Yes              | Yes          |
| Champion MS - Capital Renewal     | 306-422     | IV                 | 3      | 01/17                        | 12/18                         | \$441,130                  | Not Active        | _                        |                  |              |
| Chapel Hill ES - ADA Group E      | 421-305     | III                | 4      |                              | Froup E                       | ADA Group E                | Design            | C-18                     | Yes <sub>3</sub> | Yes          |
| Chapel Hill ES - Capital Renewal  | 307-422     | IV                 | 4      | 07/13                        | 07/15                         | \$1,312,497                | Des. Proc         | C-52                     | Yes              | Yes          |
| Chapel Hill MS – ADA              | 105-422     | IV                 | 4      | 09/17                        | 12/18                         | \$158,240                  | Not Active        |                          | 100              | 100          |
| Chesnut ES - Capital Renewal      | 405-422     | IV                 | 1      | 12/13                        | 06/15                         | 4                          | Not Active        | _                        |                  |              |
| •                                 |             | IV                 | 1      | 07/16                        | 12/17                         | \$443,057                  |                   | -                        |                  |              |
| Clarkston HS - Capital Renewal    | 406-422     |                    | 3      |                              |                               | \$981,146                  | Not Active        | -<br>C 10                | Vac              | Vac          |
| Clifton ES - ADA Group E          | 421-305     | III                | 5      |                              | Froup E                       | ADA Group E                | Design            | C-18                     | Yes <sub>3</sub> | Yes          |
| Clifton ES - Capital Renewal      | 407-422     | IV                 | 5      | 01/14                        | 03/15                         | \$409,176                  | Not Active        | - 45                     |                  |              |
| Clifton ES- Ceiling Tiles         | 421-341-039 | III                | 5      | 10/12                        | 02/14                         | \$400,000                  | Construct.        | C-45                     | Yes              | Yes          |
| Columbia ES - Capital Renewal     | 308-422     | IV                 | 5      | 11/14                        | 05/16                         | \$415,450                  | Not Active        | -                        |                  |              |
| Columbia MS - Capital Renewal     | 309-422     | IV                 | 5      | 01/17                        | 12/18                         | \$35,934                   | Not Active        | -                        |                  |              |
| Columbia MS - Track Replacement   | 421-229     | III                | 5      | 07/12                        | 08/13                         | \$250,000                  | Construct.        | C-48                     | Yes              | Yes          |
| Coralwood Center Addition         | 511-422     | IV                 | 2      | 05/17                        | 12/18                         | \$9,804,210                | Not Active        | -                        |                  |              |
| Cross Keys HS - Capital Renewal   | 310-422     | IV                 | 1      | 07/15                        | 01/17                         | \$1,386,250                | Not Active        | -                        |                  |              |
| Cross Keys HS – Supplemental      | 421-106-002 | III                | 1      | 08/12                        | 01/14                         | \$379,857                  | Pre-Con           | C-50                     | Yes              | Yes          |
| DCSD Consultants                  | 904-422     | IV                 | DCSD   | 10/12                        | 08/18                         | \$15,000,000               | N/A               | C-53                     | Yes              | Yes          |
| DCSD STAFF                        | 903-422     | IV                 | DCSD   | 10/12                        | 08/18                         | \$7,000,000                | N/A               | C-55                     | Yes              | Yes          |
| DeKalb ES of Arts at Terry Mills  | 408-422     | IV                 | 2      | 06/17                        | 12/18                         | \$277,485                  | Not Active        | -                        |                  | . 50         |
| DeKalb HS of Technology South     | 409-422     | IV                 | 5      | 01/14                        | 05/15                         | \$472,153                  | Not Active        | -                        |                  |              |
|                                   |             |                    | 5<br>5 |                              |                               |                            |                   |                          | Voc              | Voc          |
| DeKalb Trans ADA Group B-3        | 421-302-003 | III                |        |                              | roup B-3                      | ADA Group B-3              | Design<br>Bro Con | C-6                      | Yes              | Yes          |
| Demolition                        | 905-422     | IV                 | DCSD   | 07/13                        | 06/15                         | \$2,312,313                | Pre-Con           | C-58                     | Yes              | Yes          |
| Doraville Driver's ED             | 311-422     | IV                 | 1      | 12/13                        | 02/15                         | \$18,787                   | Not Active        | -                        |                  |              |

| Project Name                                          | Project #                       | SPLOST<br>III / IV | Region        | Planned<br>Project<br>Start† | Planned<br>Project<br>Finish† | Total<br>Project<br>Budget   | Project<br>Phase*        | Report<br>Page<br>Number | On<br>Schedule                        | On<br>Budget |
|-------------------------------------------------------|---------------------------------|--------------------|---------------|------------------------------|-------------------------------|------------------------------|--------------------------|--------------------------|---------------------------------------|--------------|
| Dresden ES – ADA                                      | 106-422                         | IV                 | 1             | 07/15                        | 07/17                         | \$1,157,458                  | Not Active               | -                        |                                       |              |
| Druid Hills HS - Capital Renewal                      | 410-422                         | IV                 | 2             | 01/14                        | 12/15                         | \$747,299                    | Not Active               | -                        |                                       |              |
| Dunaire ES – ADA                                      | 107-422                         | IV                 | 3             | 01/14                        | 05/15                         | \$517,643                    | Not Active               | -                        |                                       |              |
| Dunwoody HS - Supplemental                            | 421-120-002                     | III                | 1             | 07/12                        | 08/13                         | \$1,401,513                  | Pre-Con.                 | C-59                     | Yes                                   | Yes          |
| Dunwoody HS Doors                                     | 338-422                         | IV                 | 1             | 12/12                        | 07/13                         | \$462,463                    | Des. Proc                | C-61                     | Yes                                   | Yes          |
| Early Learning Center                                 | 502-422                         | IV                 | DCSD          | 03/16                        | 12/18                         | \$2,682,284                  | Not Active               | -                        |                                       |              |
| East Campus                                           | 411-422                         | IV                 | 3             | 06/17                        | 09/18                         | \$54,300                     | Not Active               | -                        |                                       |              |
| Eldridge Miller ES – ADA<br>Emergency Generators E    | 108-422<br><b>421-321-015</b> E | IV<br>III          | DCSD          | 01/17<br><b>09/12</b>        | 12/18<br><b>10/13</b>         | \$298,804<br><b>\$650,00</b> | Not Active<br>Construct. | C-63                     | Yes                                   | Yes          |
| Emergency Generators F                                | 421-321-015E<br>421-321-015F    | III                | DCSD          | 09/12                        | 10/13                         | \$1,300,000                  | Pre-Con .                | C-66                     | Yes                                   | Yes          |
| Emergency Generators G                                | 421-321-015G                    | III                | DCSD          | 09/12                        | 10/13                         | \$1,300,000                  | Design                   | C-69                     | Yes                                   | Yes          |
| Engineering Studies                                   | 398-422                         | IV                 | DCSD          | 07/13                        | 07/15                         | \$996,406                    | Not Active               | -                        | 163                                   | 165          |
| ES Prototype Development                              | 500-422                         | IV                 | DCSD          | 11/12                        | 12/13                         | \$1,250,000                  | Design                   | C-72                     | Yes                                   | Yes          |
| Evansdale ES - ADA Group D                            | 421-304                         | III                | 2             | ADA G                        |                               | ADA Group D                  | Pre-Con.                 | C-15                     | Yes₃                                  | Yes          |
| Evansdale ES - Capital Renewal                        | 412-422                         | IV                 | 2             | 01/14                        | 12/15                         | \$673,897                    | Not Active               | -                        | . 003                                 |              |
| Fairington ES – ADA                                   | 109-422                         | IV                 | 4             | 09/17                        | 12/18                         | \$209,438                    | Not Active               | _                        |                                       |              |
| Fernbank Center - ADA Group C-2                       | 421-303-012                     | III                | 2             |                              | oup C-2                       | ADA Group C-2                | Design                   | C-9                      | Yes <sub>3</sub>                      | Yes          |
| Fernbank ES Replacement                               | 503-422                         | IV                 | 2             | 02/13                        | 07/15                         | \$18,421,280                 | Design                   | C-75                     | Yes                                   | Yes          |
| Flat Rock ES - Capital Renewal                        | 413-422                         | IV                 | 4             | 01/14                        | 12/15                         | \$606,118                    | Not Active               | -                        |                                       |              |
| Flat Shoals ES – ADA                                  | 110-422                         | IV                 | 5             | 09/17                        | 12/18                         | \$184,756                    | Not Active               | -                        |                                       |              |
| Freedom MS - Capital Renewal                          | 312-422                         | IV                 | 3             | 01/17                        | 12/18                         | \$131,272                    | Not Active               | -                        |                                       |              |
| General Services                                      | 902-422                         | IV                 | DCSD          | 01/19                        | 01/19                         | \$400,000                    | N/A                      | C-81                     | Yes                                   | Yes          |
| Gresham Park ES Replacement                           | 504-422                         | IV                 | 5             | 01/13                        | 07/15                         | \$18,421,280                 | Design                   | C-78                     | Yes                                   | Yes          |
| Hallford Stadium - Lighting                           | 206-422                         | IV                 | 5             | 08/14                        | 08/15                         | \$562,750                    | Not Active               | -                        |                                       |              |
| Hallford Stadium - Turf/Track                         | 207-422                         | IV                 | 5             | 04/15                        | 05/16                         | \$544,979                    | Not Active               | -                        |                                       |              |
| Hambrick ES – ADA                                     | 111-422                         | IV                 | 3             | 01/14                        | 06/16                         | \$887,423                    | Not Active               | -                        |                                       |              |
| Hambrick ES - HVAC                                    | 421-136                         | III                | 3             | 08/12                        | 10/14                         | \$1,941,742                  | Pre-Con                  | C-82                     | Yes                                   | Yes          |
| Hawthorne ES - Capital Renewal                        | 414-422                         | IV                 | 2             | 07/14                        | 07/16                         | \$1,113,871                  | Not Active               | -                        |                                       |              |
| Henderson Mill ES - ADA C-2                           | 421-303-012                     | III                | 2             |                              | oup C-2                       | ADA Group C-2                | Design                   | C-9                      | Yes <sub>3</sub>                      | Yes          |
| Henderson Mill ES                                     | 415-422                         | IV.                | 2             | 06/17                        | 09/18                         | \$384,494                    | Not Active               | -                        |                                       |              |
| Henderson MS - Capital Renewal                        | 416-422                         | IV<br>             | 2             | 12/12                        | 07/15                         | \$981,639                    | Design                   | C-87                     | Yes                                   | Yes          |
| Henderson MS – Track                                  | 421-230                         | III                | 2             | 07/12                        | 08/13                         | \$250,000                    | Construct.               | C-85                     | Yes                                   | Yes          |
| Henderson MS Renovation                               | <b>512-422</b><br>313-422       | IV<br>IV           | <b>2</b><br>1 | <b>12/12</b><br>01/14        | <b>07/15</b><br>06/16         | \$14,798,808                 | Design                   | C-90                     | Yes                                   | Yes          |
| Hightower ES - Capital Renewal Huntley Hills ES - ADA | 112-422                         | IV                 | 1             | 01/14                        | 05/15                         | \$553,487<br>\$759,388       | Not Active<br>Not Active | -                        |                                       |              |
| Idlewood ES – ADA                                     | 113-422                         | IV                 | 2             | 07/14                        | 12/16                         | \$1,916,208                  | Not Active               | -                        |                                       |              |
| Indian Creek ES – ADA                                 | 114-422                         | IV                 | 3             | 01/14                        | 04/15                         | \$620,100                    | Not Active               | _                        |                                       |              |
| Indian Creek ES - HVAC                                | 421-139                         | III                | 3             | 10/12                        | 07/14                         | \$1,825,726                  | Pre-Con                  | C-96                     | Yes <sub>3</sub>                      | Yes          |
| International Student Center                          | 314-422                         | IV                 | 1             | 08/17                        | 12/18                         | \$297,721                    | Not Active               | -                        | 1003                                  | 100          |
| Jolly ES - ADA - Capital Renewal                      | 115-422                         | IV                 | 3             | 07/15                        | 09/16                         | \$993,934                    | Not Active               | _                        |                                       |              |
| Kelley Lake ES – ADA                                  | 116-422                         | IV                 | 5             | 01/14                        | 12/15                         | \$2,094,600                  | Not Active               | _                        |                                       |              |
| Kingsley ES – ADA                                     | 117-422                         | IV                 | 1             | 11/13                        | 04/16                         | \$1,472,355                  | Not Active               | _                        |                                       |              |
| Kittredge ES - Capital Renewal                        | 417-422                         | IV                 | 1             | 06/17                        | 09/18                         | \$160,074                    | Not Active               | _                        |                                       |              |
| Knollwood ES - Capital Renewal                        | 315-422                         | IV                 | 5             | 06/17                        | 09/18                         | \$354,875                    | Not Active               | -                        |                                       |              |
| Knollwood ES - HVAC                                   | 421-132-002                     | III                | 5             | 10/12                        | 08/14                         | \$1,931,288                  | Pre-Con                  | C-96                     | Yes <sub>3</sub>                      | Yes          |
| Lakeside HS - Career Tech, ADA                        | 421-125                         | III                | 2             | 01/11                        | 01/13                         | \$24,744,410                 | Close-Out                | -                        |                                       |              |
| Laurel Ridge ES – ADA                                 | 118-422                         | IV                 | 2             | 09/17                        | 12/18                         | \$283,484                    | Not Active               | -                        |                                       |              |
| Lithonia MS – ADA                                     | 119-422                         | IV                 | 4             | 09/17                        | 12/18                         | \$238,623                    | Not Active               | -                        |                                       |              |
| Livsey ES - Capital Renewal                           | 418-422                         | IV                 | 2             | 08/17                        | 12/18                         | \$350,495                    | Not Active               | -                        |                                       |              |
| Local School Priority Request                         | 800-422                         | IV                 | DCSD          | 07/13                        | 07/15                         | \$3,202,478                  | Not Active               | -                        |                                       |              |
| M.L. King, Jr., HS - Capital Renewal                  | 316-422                         | IV                 | 4             | 07/14                        | 07/16                         | \$1,481,440                  | Not Active               | -                        |                                       |              |
| Marbut ES - Capital Renewal                           | 317-422                         | IV                 | 4             | 01/14                        | 07/15                         | \$753,862                    | Not Active               | -                        |                                       |              |
| Margaret Harris - ADA Group A-3                       | 421-301-023                     | III                | 1             | ADA Gr                       | •                             | ADA Group A-3                | Design                   | C-3                      | Yes₃                                  | Yes          |
| Margaret Harris School – Code                         | 419-422                         | IV.                | 1             | 06/17                        | 09/18                         | \$29,618                     | Not Active               | -                        |                                       | \ <u>'</u>   |
| Martin Luther King, Jr. HS                            | 421-127                         | III                | 4             | 07/12                        | 01/14                         | \$16,932,814                 | Construct.               | C-99                     | Yes                                   | Yes          |
| McLendon ES - Capital Renewal                         | 420-422                         | IV                 | 2             | 06/17                        | 09/18                         | \$160,074                    | Not Active               | -                        |                                       |              |
| McNair HS Capital Renewal                             | 318-422                         | IV.                | 5             | 11/16                        | 08/17                         | \$462,463                    | Not Active               | - 100                    | · · · · · · · · · · · · · · · · · · · |              |
| McNair MS - Track Replacement                         | 421-231                         | III                | 5             | 07/12                        | 08/13                         | \$250,000                    | Construct.               | C-122                    | Yes                                   | Yes          |
| McNair MS Replacement                                 | 505-422                         | IV                 | 5             | 02/15                        | 12/17                         | \$34,592,213                 | Not Active               | -                        |                                       |              |
| Meadowriew ES – ADA                                   | 120-422                         | IV<br>III          | 5             | 01/14                        | 05/15                         | \$504,164                    | Not Active               | -<br>C 10                | Voc                                   | Voc          |
| Meadowview ES - ADA Group E                           | 421-305                         | III                | 5             | ADA G                        | •                             | ADA Group E                  | Design                   | C-18                     | Yes₃                                  | Yes          |
| Medlock ES - Capital Renewal                          | 319-422                         | IV                 | 2             | 01/17                        | 12/18                         | \$103,440<br>\$509,624       | Not Active               | -                        |                                       |              |
| Midvale ES – ADA                                      | 121-422                         | IV                 | 2             | 01/14                        | 03/15                         | \$598,624                    | Not Active               | -                        |                                       |              |