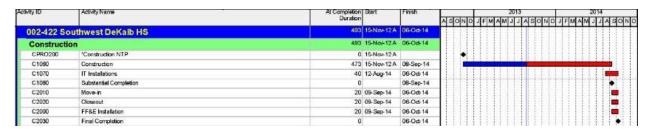

April 2012, the Board approved the SPLOST III Action Plan, which reduced the total program budget by approximately \$5.0 million resulting in the current SPLOST III budget of \$508.7 million. The District received \$488.1 million in sales tax revenue for SPLOST III (representing period July 2007 through June 2012) which is 105% of the original program budgeted revenue and 99.6% of the current program budgeted revenue (as per the Board approved SPLOST III Action Plan). The District has also received \$18.9 million of its budgeted \$18.6 million in reimbursements from the DOE capital outlay program, resulting in approximately \$507.1 million in SPLOST III revenue to date. The District anticipates as much as \$5 million in DOE reimbursements over the next two years for SPLOST III projects, namely Martin Luther King Jr. High School, Miller Grove High School, and Southwest DeKalb High School, which are all currently in construction. To date, the District has collected \$644,690 in DOE reimbursements for these three SPLOST III projects.