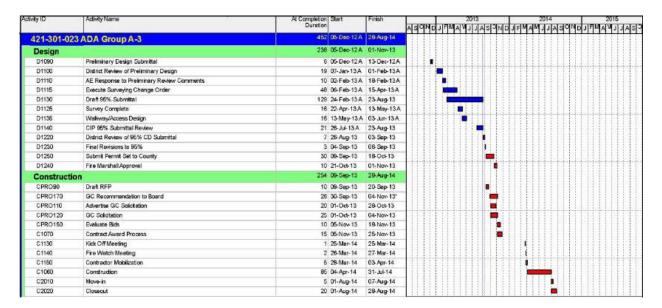

#### 6. Alphabetical List of SPLOST III and SPLOST IV Projects

| Project Name                      | Project #   | SPLOST<br>III / IV | Region | Planned<br>Project<br>Start† | Planned<br>Project<br>Finish† | Total<br>Project<br>Budget | Project<br>Phase* | Report<br>Page<br>Number | On<br>Schedule   | On<br>Budget |
|-----------------------------------|-------------|--------------------|--------|------------------------------|-------------------------------|----------------------------|-------------------|--------------------------|------------------|--------------|
| ADA Group A-3                     | 421-301-023 | III                | DCSD   | 11/12                        | 08/14                         | \$274,744                  | Design            | C-3                      | Yes₃             | Yes          |
| ADA Group B-3                     | 421-302-003 | III                | DCSD   | 11/12                        | 08/14                         | \$450,624                  | Design            | C-6                      | Yes <sub>3</sub> | Yes          |
| ADA Group C-2                     | 421-303-012 | III                | DCSD   | 11/12                        | 07/14                         | \$449,099                  | Design            | C-9                      | Yes <sub>3</sub> | Yes          |
| ADA Group C-3                     | 421-303-013 | III                | DCSD   | 11/12                        | 07/14                         | \$429,097                  | Pre-Con           | C-12                     | Yes <sub>3</sub> | Yes          |
| ADA Group D                       | 421-304     | III                | DCSD   | 11/12                        | 04/14                         | \$285,199                  | Design            | C-15                     | Yes <sub>3</sub> | Yes          |
| ADA Group E                       | 421-305     | III                | DCSD   | 07/12                        | 05/14                         | \$404,677                  | Design            | C-18                     | Yes <sub>3</sub> | Yes          |
| Adams Stadium - Lighting          | 200-422     | IV                 | 2      | 09/14                        | 09/15                         | \$562,750                  | Not Active        | -                        |                  |              |
| Adams Stadium - Survey            | 201-422     | IV                 | 2      | 07/14                        | 09/14                         | \$11,847                   | Not Active        | _                        |                  |              |
| Adams Stadium - Turf/Track        | 202-422     | IV                 | 2      | 03/15                        | 04/16                         | \$1,421,683                | Not Active        | _                        |                  |              |
| Alligood ES - Capital Renewal     | 300-422     | IV                 | 3      | 07/13                        | 07/15                         | \$1,449,030                | Des. Proc         | C-24                     | Yes              | Yes          |
| Alligood ES - Capital Reflewal    | 421-341-043 | III                | 3      | 10/12                        | 02/14                         | \$400,000                  | Pre-Con           | C-24<br>C-21             | Yes              | Yes          |
| •                                 |             |                    |        |                              |                               |                            |                   |                          | 165              | 162          |
| Arts School at former Avondale    | 510-422     | IV                 | 2      | 02/14                        | 08/16                         | \$3,977,179                | Not Active        | - 0.45                   | V                | V            |
| Ashford Park ES - ADA Group D     | 421-304     | III                | 1      |                              | Group D                       | ADA Group D                | Pre-Con           | C-15                     | Yes₃             | Yes          |
| Ashford Park ES - Capital Renewal | 400-422     | IV                 | 1      | 06/17                        | 09/18                         | \$409,176                  | Not Active        | -                        |                  |              |
| Austin ES Replacement             | 501-422     | IV                 | 1      | 03/16                        | 07/18                         | \$18,421,280               | Not Active        | -                        |                  |              |
| Avondale ES - Capital Renewal     | 401-422     | IV                 | 2      | 10/14                        | 03/17                         | \$2,376,513                | Not Active        | -                        |                  |              |
| Avondale MS - Capital Renewal     | 301-422     | IV                 | 2      | 03/14                        | 08/16                         | \$29,001                   | Not Active        | -                        |                  |              |
| Avondale Stadium - Lighting       | 203-422     | IV                 | 2      | 10/14                        | 10/15                         | \$562,750                  | Not Active        | -                        |                  |              |
| Avondale Stadium - Survey         | 204-422     | IV                 | 2      | 07/14                        | 09/14                         | \$11,847                   | Not Active        | -                        |                  |              |
| Avondale Stadium - Turf/Track     | 205-422     | IV                 | 2      | 03/15                        | 04/16                         | \$1,421,683                | Not Active        | -                        |                  |              |
| Bob Mathis ES – ADA               | 100-422     | IV                 | 4      | 07/14                        | 07/16                         | \$1,499,381                | Not Active        | -                        |                  |              |
| Bouie ES - Capital Renewal        | 302-422     | IV                 | 4      | 01/14                        | 05/15                         | \$602,694                  | Not Active        | -                        |                  |              |
| Briar Vista ES – ADA              | 101-422     | IV                 | 2      | 07/14                        | 07/16                         | \$926,476                  | Not Active        | _                        |                  |              |
| Briar Vista ES - ADA Group C-2    | 421-303-012 | III                | 2      |                              | roup C-2                      | ADA Group C-2              | Design            | C-9                      | Yes <sub>3</sub> | Yes          |
| Briarlake ES - ADA Group C-2      | 421-303-012 | III                | 2      |                              | roup C-2                      | ADA Group C-2              | Design            | C-9                      | Yes₃             | Yes          |
| Briarlake ES - Capital Renewal    | 402-422     | IV                 | 2      | 07/14                        | 07/16                         | \$419,859                  | Not Active        | -                        | 1003             | 100          |
| Brockett ES - Capital Renewal     | 403-422     | IV                 | 2      | 08/14                        | 08/16                         | \$2,013,703                | Not Active        | _                        |                  |              |
| Browns Mill ES - Capital Renewal  | 303-422     | IV                 | 4      | 07/14                        | 07/16                         | \$1,870,573                | Not Active        | -                        |                  |              |
|                                   |             |                    |        |                              |                               |                            |                   |                          | Vec              | Vaa          |
| Bulk Purchase - Plumbing Fixtures | 421-322-001 | III                | DCSD   | 07/12                        | 03/13                         | \$2,043,950                | Construct.        | C-27                     | Yes              | Yes          |
| Canby Lane ES – ADA               | 102-422     | IV                 | 5      | 07/15                        | 12/17                         | \$1,934,570                | Not Active        | -                        |                  |              |
| Cary Reynolds ES – ADA            | 103-422     | IV                 | 1      | 11/13                        | 11/15                         | \$944,243                  | Not Active        | -                        |                  |              |
| Cedar Grove ES – ADA              | 104-422     | IV                 | 5      | 07/14                        | 07/16                         | \$2,545,737                | Not Active        | -                        |                  |              |
| Cedar Grove HS - Capital Renewal  | 404-422     | IV                 | 5      | 01/14                        | 12/15                         | \$557,699                  | Not Active        | -                        |                  |              |
| Cedar Grove HS – Supplemental     | 421-115-002 | III                | 5      | 04/12                        | 03/14                         | \$1,973,191                | Pre-Con           | C-30                     | Yes              | Yes          |
| Cedar Grove MS - Capital Renewal  | 304-422     | IV                 | 5      | 07/14                        | 10/15                         | \$538,455                  | Not Active        | -                        |                  |              |
| Chamblee HS – Replacement         | 421-117     | III                | 1      | 05/12                        | 07/14                         | \$19,251,040               | Construct.        | C-36                     | Yes              | Yes          |
| Chamblee HS Replacement           | 415-117     | IV                 | 1      | 05/12                        | 05/14                         | \$57,622,493               | Construct.        | C-39                     | Yes              | Yes          |
| Chamblee HS Replacement (QSCB)    | 900-422     | IV                 | 1      | 12/13                        | 06/19                         | n/a                        | N/A               | C-39                     | Yes              | Yes          |
| Chamblee MS - Capital Renewal     | 305-422     | IV                 | 1      | 03/13                        | 03/15                         | \$133,146                  | Design            | C-33                     | Yes              | Yes          |
| Champion MS - Capital Renewal     | 306-422     | IV                 | 3      | 01/17                        | 12/18                         | \$441,130                  | Not Active        | _                        |                  |              |
| Chapel Hill ES - ADA Group E      | 421-305     | III                | 4      |                              | Froup E                       | ADA Group E                | Design            | C-18                     | Yes <sub>3</sub> | Yes          |
| Chapel Hill ES - Capital Renewal  | 307-422     | IV                 | 4      | 07/13                        | 07/15                         | \$1,312,497                | Des. Proc         | C-52                     | Yes              | Yes          |
| Chapel Hill MS – ADA              | 105-422     | IV                 | 4      | 09/17                        | 12/18                         | \$158,240                  | Not Active        |                          | 100              | 100          |
| Chesnut ES - Capital Renewal      | 405-422     | IV                 | 1      | 12/13                        | 06/15                         | 4                          | Not Active        | _                        |                  |              |
| •                                 |             | IV                 | 1      | 07/16                        | 12/17                         | \$443,057                  |                   | -                        |                  |              |
| Clarkston HS - Capital Renewal    | 406-422     |                    | 3      |                              |                               | \$981,146                  | Not Active        | -<br>C 10                | Vac              | Vac          |
| Clifton ES - ADA Group E          | 421-305     | III                | 5      |                              | Froup E                       | ADA Group E                | Design            | C-18                     | Yes <sub>3</sub> | Yes          |
| Clifton ES - Capital Renewal      | 407-422     | IV                 | 5      | 01/14                        | 03/15                         | \$409,176                  | Not Active        | - 45                     |                  |              |
| Clifton ES- Ceiling Tiles         | 421-341-039 | III                | 5      | 10/12                        | 02/14                         | \$400,000                  | Construct.        | C-45                     | Yes              | Yes          |
| Columbia ES - Capital Renewal     | 308-422     | IV                 | 5      | 11/14                        | 05/16                         | \$415,450                  | Not Active        | -                        |                  |              |
| Columbia MS - Capital Renewal     | 309-422     | IV                 | 5      | 01/17                        | 12/18                         | \$35,934                   | Not Active        | -                        |                  |              |
| Columbia MS - Track Replacement   | 421-229     | III                | 5      | 07/12                        | 08/13                         | \$250,000                  | Construct.        | C-48                     | Yes              | Yes          |
| Coralwood Center Addition         | 511-422     | IV                 | 2      | 05/17                        | 12/18                         | \$9,804,210                | Not Active        | -                        |                  |              |
| Cross Keys HS - Capital Renewal   | 310-422     | IV                 | 1      | 07/15                        | 01/17                         | \$1,386,250                | Not Active        | -                        |                  |              |
| Cross Keys HS – Supplemental      | 421-106-002 | III                | 1      | 08/12                        | 01/14                         | \$379,857                  | Pre-Con           | C-50                     | Yes              | Yes          |
| DCSD Consultants                  | 904-422     | IV                 | DCSD   | 10/12                        | 08/18                         | \$15,000,000               | N/A               | C-53                     | Yes              | Yes          |
| DCSD STAFF                        | 903-422     | IV                 | DCSD   | 10/12                        | 08/18                         | \$7,000,000                | N/A               | C-55                     | Yes              | Yes          |
| DeKalb ES of Arts at Terry Mills  | 408-422     | IV                 | 2      | 06/17                        | 12/18                         | \$277,485                  | Not Active        | -                        |                  | . 50         |
| DeKalb HS of Technology South     | 409-422     | IV                 | 5      | 01/14                        | 05/15                         | \$472,153                  | Not Active        | -                        |                  |              |
|                                   |             |                    | 5<br>5 |                              |                               |                            |                   |                          | Voc              | Voc          |
| DeKalb Trans ADA Group B-3        | 421-302-003 | III                |        |                              | roup B-3                      | ADA Group B-3              | Design<br>Bro Con | C-6                      | Yes              | Yes          |
| Demolition                        | 905-422     | IV                 | DCSD   | 07/13                        | 06/15                         | \$2,312,313                | Pre-Con           | C-58                     | Yes              | Yes          |
| Doraville Driver's ED             | 311-422     | IV                 | 1      | 12/13                        | 02/15                         | \$18,787                   | Not Active        | -                        |                  |              |