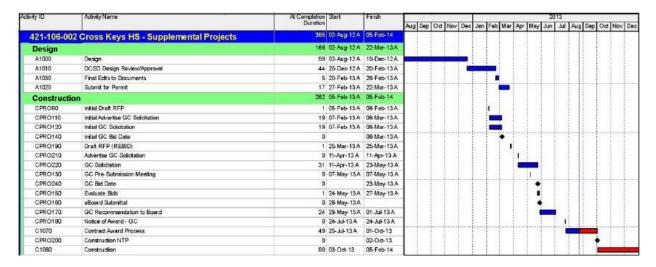

#### 6. Alphabetical List of SPLOST III and SPLOST IV Projects

| Project Name                      | Project #   | SPLOST<br>III / IV | Region | Planned<br>Project<br>Start† | Planned<br>Project<br>Finish† | Total<br>Project<br>Budget | Project<br>Phase* | Report<br>Page<br>Number | On<br>Schedule   | On<br>Budget |
|-----------------------------------|-------------|--------------------|--------|------------------------------|-------------------------------|----------------------------|-------------------|--------------------------|------------------|--------------|
| ADA Group A-3                     | 421-301-023 | III                | DCSD   | 11/12                        | 08/14                         | \$274,744                  | Design            | C-3                      | Yes₃             | Yes          |
| ADA Group B-3                     | 421-302-003 | III                | DCSD   | 11/12                        | 08/14                         | \$450,624                  | Design            | C-6                      | Yes <sub>3</sub> | Yes          |
| ADA Group C-2                     | 421-303-012 | III                | DCSD   | 11/12                        | 07/14                         | \$449,099                  | Design            | C-9                      | Yes <sub>3</sub> | Yes          |
| ADA Group C-3                     | 421-303-013 | III                | DCSD   | 11/12                        | 07/14                         | \$429,097                  | Pre-Con           | C-12                     | Yes <sub>3</sub> | Yes          |
| ADA Group D                       | 421-304     | III                | DCSD   | 11/12                        | 04/14                         | \$285,199                  | Design            | C-15                     | Yes <sub>3</sub> | Yes          |
| ADA Group E                       | 421-305     | III                | DCSD   | 07/12                        | 05/14                         | \$404,677                  | Design            | C-18                     | Yes <sub>3</sub> | Yes          |
| Adams Stadium - Lighting          | 200-422     | IV                 | 2      | 09/14                        | 09/15                         | \$562,750                  | Not Active        | -                        |                  |              |
| Adams Stadium - Survey            | 201-422     | IV                 | 2      | 07/14                        | 09/14                         | \$11,847                   | Not Active        | _                        |                  |              |
| Adams Stadium - Turf/Track        | 202-422     | IV                 | 2      | 03/15                        | 04/16                         | \$1,421,683                | Not Active        | _                        |                  |              |
| Alligood ES - Capital Renewal     | 300-422     | IV                 | 3      | 07/13                        | 07/15                         | \$1,449,030                | Des. Proc         | C-24                     | Yes              | Yes          |
| Alligood ES - Capital Reflewal    | 421-341-043 | III                | 3      | 10/12                        | 02/14                         | \$400,000                  | Pre-Con           | C-24<br>C-21             | Yes              | Yes          |
| •                                 |             |                    |        |                              |                               |                            |                   |                          | 165              | 162          |
| Arts School at former Avondale    | 510-422     | IV                 | 2      | 02/14                        | 08/16                         | \$3,977,179                | Not Active        | - 0.45                   | V                | V            |
| Ashford Park ES - ADA Group D     | 421-304     | III                | 1      |                              | Group D                       | ADA Group D                | Pre-Con           | C-15                     | Yes₃             | Yes          |
| Ashford Park ES - Capital Renewal | 400-422     | IV                 | 1      | 06/17                        | 09/18                         | \$409,176                  | Not Active        | -                        |                  |              |
| Austin ES Replacement             | 501-422     | IV                 | 1      | 03/16                        | 07/18                         | \$18,421,280               | Not Active        | -                        |                  |              |
| Avondale ES - Capital Renewal     | 401-422     | IV                 | 2      | 10/14                        | 03/17                         | \$2,376,513                | Not Active        | -                        |                  |              |
| Avondale MS - Capital Renewal     | 301-422     | IV                 | 2      | 03/14                        | 08/16                         | \$29,001                   | Not Active        | -                        |                  |              |
| Avondale Stadium - Lighting       | 203-422     | IV                 | 2      | 10/14                        | 10/15                         | \$562,750                  | Not Active        | -                        |                  |              |
| Avondale Stadium - Survey         | 204-422     | IV                 | 2      | 07/14                        | 09/14                         | \$11,847                   | Not Active        | -                        |                  |              |
| Avondale Stadium - Turf/Track     | 205-422     | IV                 | 2      | 03/15                        | 04/16                         | \$1,421,683                | Not Active        | -                        |                  |              |
| Bob Mathis ES – ADA               | 100-422     | IV                 | 4      | 07/14                        | 07/16                         | \$1,499,381                | Not Active        | -                        |                  |              |
| Bouie ES - Capital Renewal        | 302-422     | IV                 | 4      | 01/14                        | 05/15                         | \$602,694                  | Not Active        | -                        |                  |              |
| Briar Vista ES – ADA              | 101-422     | IV                 | 2      | 07/14                        | 07/16                         | \$926,476                  | Not Active        | _                        |                  |              |
| Briar Vista ES - ADA Group C-2    | 421-303-012 | III                | 2      |                              | roup C-2                      | ADA Group C-2              | Design            | C-9                      | Yes <sub>3</sub> | Yes          |
| Briarlake ES - ADA Group C-2      | 421-303-012 | III                | 2      |                              | roup C-2                      | ADA Group C-2              | Design            | C-9                      | Yes₃             | Yes          |
| Briarlake ES - Capital Renewal    | 402-422     | IV                 | 2      | 07/14                        | 07/16                         | \$419,859                  | Not Active        | -                        | 1003             | 100          |
| Brockett ES - Capital Renewal     | 403-422     | IV                 | 2      | 08/14                        | 08/16                         | \$2,013,703                | Not Active        | _                        |                  |              |
| Browns Mill ES - Capital Renewal  | 303-422     | IV                 | 4      | 07/14                        | 07/16                         | \$1,870,573                | Not Active        | -                        |                  |              |
|                                   |             |                    |        |                              |                               |                            |                   |                          | Vec              | Vaa          |
| Bulk Purchase - Plumbing Fixtures | 421-322-001 | III                | DCSD   | 07/12                        | 03/13                         | \$2,043,950                | Construct.        | C-27                     | Yes              | Yes          |
| Canby Lane ES – ADA               | 102-422     | IV                 | 5      | 07/15                        | 12/17                         | \$1,934,570                | Not Active        | -                        |                  |              |
| Cary Reynolds ES – ADA            | 103-422     | IV                 | 1      | 11/13                        | 11/15                         | \$944,243                  | Not Active        | -                        |                  |              |
| Cedar Grove ES – ADA              | 104-422     | IV                 | 5      | 07/14                        | 07/16                         | \$2,545,737                | Not Active        | -                        |                  |              |
| Cedar Grove HS - Capital Renewal  | 404-422     | IV                 | 5      | 01/14                        | 12/15                         | \$557,699                  | Not Active        | -                        |                  |              |
| Cedar Grove HS – Supplemental     | 421-115-002 | III                | 5      | 04/12                        | 03/14                         | \$1,973,191                | Pre-Con           | C-30                     | Yes              | Yes          |
| Cedar Grove MS - Capital Renewal  | 304-422     | IV                 | 5      | 07/14                        | 10/15                         | \$538,455                  | Not Active        | -                        |                  |              |
| Chamblee HS – Replacement         | 421-117     | III                | 1      | 05/12                        | 07/14                         | \$19,251,040               | Construct.        | C-36                     | Yes              | Yes          |
| Chamblee HS Replacement           | 415-117     | IV                 | 1      | 05/12                        | 05/14                         | \$57,622,493               | Construct.        | C-39                     | Yes              | Yes          |
| Chamblee HS Replacement (QSCB)    | 900-422     | IV                 | 1      | 12/13                        | 06/19                         | n/a                        | N/A               | C-39                     | Yes              | Yes          |
| Chamblee MS - Capital Renewal     | 305-422     | IV                 | 1      | 03/13                        | 03/15                         | \$133,146                  | Design            | C-33                     | Yes              | Yes          |
| Champion MS - Capital Renewal     | 306-422     | IV                 | 3      | 01/17                        | 12/18                         | \$441,130                  | Not Active        | _                        |                  |              |
| Chapel Hill ES - ADA Group E      | 421-305     | III                | 4      |                              | Froup E                       | ADA Group E                | Design            | C-18                     | Yes <sub>3</sub> | Yes          |
| Chapel Hill ES - Capital Renewal  | 307-422     | IV                 | 4      | 07/13                        | 07/15                         | \$1,312,497                | Des. Proc         | C-52                     | Yes              | Yes          |
| Chapel Hill MS – ADA              | 105-422     | IV                 | 4      | 09/17                        | 12/18                         | \$158,240                  | Not Active        |                          | 100              | 100          |
| Chesnut ES - Capital Renewal      | 405-422     | IV                 | 1      | 12/13                        | 06/15                         | 4                          | Not Active        | _                        |                  |              |
| •                                 |             | IV                 | 1      | 07/16                        | 12/17                         | \$443,057                  |                   | -                        |                  |              |
| Clarkston HS - Capital Renewal    | 406-422     |                    | 3      |                              |                               | \$981,146                  | Not Active        | -<br>C 10                | Vac              | Vac          |
| Clifton ES - ADA Group E          | 421-305     | III                | 5      |                              | Froup E                       | ADA Group E                | Design            | C-18                     | Yes <sub>3</sub> | Yes          |
| Clifton ES - Capital Renewal      | 407-422     | IV                 | 5      | 01/14                        | 03/15                         | \$409,176                  | Not Active        | - 45                     |                  |              |
| Clifton ES- Ceiling Tiles         | 421-341-039 | III                | 5      | 10/12                        | 02/14                         | \$400,000                  | Construct.        | C-45                     | Yes              | Yes          |
| Columbia ES - Capital Renewal     | 308-422     | IV                 | 5      | 11/14                        | 05/16                         | \$415,450                  | Not Active        | -                        |                  |              |
| Columbia MS - Capital Renewal     | 309-422     | IV                 | 5      | 01/17                        | 12/18                         | \$35,934                   | Not Active        | -                        |                  |              |
| Columbia MS - Track Replacement   | 421-229     | III                | 5      | 07/12                        | 08/13                         | \$250,000                  | Construct.        | C-48                     | Yes              | Yes          |
| Coralwood Center Addition         | 511-422     | IV                 | 2      | 05/17                        | 12/18                         | \$9,804,210                | Not Active        | -                        |                  |              |
| Cross Keys HS - Capital Renewal   | 310-422     | IV                 | 1      | 07/15                        | 01/17                         | \$1,386,250                | Not Active        | -                        |                  |              |
| Cross Keys HS – Supplemental      | 421-106-002 | III                | 1      | 08/12                        | 01/14                         | \$379,857                  | Pre-Con           | C-50                     | Yes              | Yes          |
| DCSD Consultants                  | 904-422     | IV                 | DCSD   | 10/12                        | 08/18                         | \$15,000,000               | N/A               | C-53                     | Yes              | Yes          |
| DCSD STAFF                        | 903-422     | IV                 | DCSD   | 10/12                        | 08/18                         | \$7,000,000                | N/A               | C-55                     | Yes              | Yes          |
| DeKalb ES of Arts at Terry Mills  | 408-422     | IV                 | 2      | 06/17                        | 12/18                         | \$277,485                  | Not Active        | -                        |                  | . 50         |
| DeKalb HS of Technology South     | 409-422     | IV                 | 5      | 01/14                        | 05/15                         | \$472,153                  | Not Active        | -                        |                  |              |
|                                   |             |                    | 5<br>5 |                              |                               |                            |                   |                          | Voc              | Voc          |
| DeKalb Trans ADA Group B-3        | 421-302-003 | III                |        |                              | roup B-3                      | ADA Group B-3              | Design<br>Bro Con | C-6                      | Yes              | Yes          |
| Demolition                        | 905-422     | IV                 | DCSD   | 07/13                        | 06/15                         | \$2,312,313                | Pre-Con           | C-58                     | Yes              | Yes          |
| Doraville Driver's ED             | 311-422     | IV                 | 1      | 12/13                        | 02/15                         | \$18,787                   | Not Active        | -                        |                  |              |