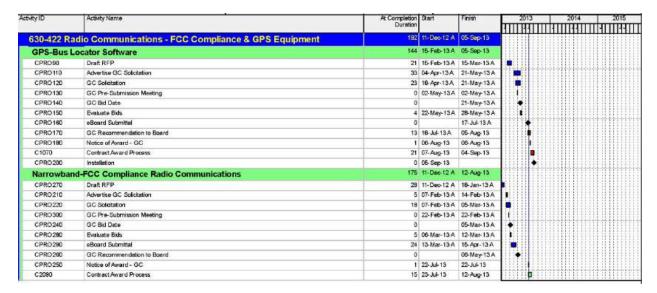

- The solicitations for 338-422 Dunwoody HS Door Hardware, 304-422 ADA Group E, and 307-422 Chapel Hill ES are being developed. The ES prototype demolition RFP documents for 503-422 Fernbank ES, 504-422 Gresham Park ES, and 506-422 Peachcrest ES have also been developed and will soon be submitted to the District's attorney for review.
- Solicitations were released for 421-115-002 Cedar Grove HS and 304-422 ADA Group D General Contractor procurements, along with a Design/Build solicitation for 905-422 Demolition RFP package for the (old) Chamblee MS, Tilson ES, and Hooper Alexander ES. Pre-submittal conferences for all three solicitations will be held the last week of August and submittals are due the second week of September.
- The 510-422 Feasibility Study Solicitation for the Arts Schools at the Avondale MS and Avondale HS was issued to a select group of pre-qualified Architects. A pre-submittal conference took place on August 15. The bids were received on August 22 and the Notice of Award was made.
- Proposals have been received and a recommendation is being made for 421-132-002 Knollwood ES for the September Board meeting.
- Proposals were received for the 421-136 Hambrick ES, 421-135 Stone Mountain ES, and 421-140 Stone Mill ES, along with bids for the 421-321-015F Emergency Generators Group F, which involves six schools. Recommendations have not yet been made for these contracts.
- At the August 5 Board Meeting, the General Contractor award for 421-139 Indian Creek ES was approved. The Notice of Award was issued on August 7.

In conjunction with the Notice to Proceed, a formal GC Preconstruction Conference took place for 421-341-039 Clifton ES. The GC NTP and Preconstruction Conference for 421-341-043 Allgood ES is scheduled for the last week of August.