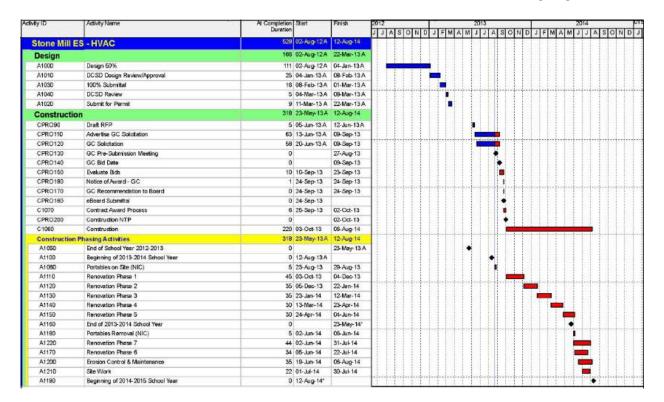

#### SPLOST III (421) Status by Phase

# SPLOST IV (422) Status by Phase Total Value of Active Projects: \$219,277,564

Total Number of Active Projects: 32
Design 5
Pre-Construction 14
Construction 11
Closeout 2

Total Value of Active Projects: \$68,587,484