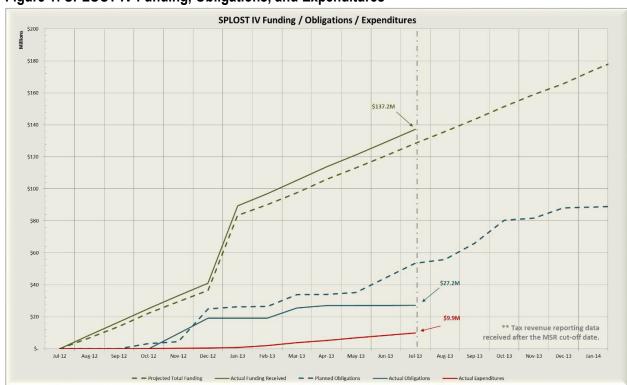

#### 3. Status of Funding, Obligations, and Expenditures

Because the SPLOST IV Program is operated on a "cash flow basis," it is critical for the actual funding received to trend at or above the budgeted/planned funding and above projected obligations. As you can see from the Figure 1 below, this is indeed the case. Actual funding is trending over 10% above budgeted funding. In addition, the District issued \$38M in bonds to enable the implementation of system-wide technology upgrades, vehicle purchase, and infrastructure refresh to be implemented starting immediately. The District's IT Department is planning on obligating over \$30M for these projects in the next three to four months and implementing much of the work by the end of the year.

**Figure 1: SPLOST IV Funding, Obligations, and Expenditures** As the program continues to mature we will continue to develop our reporting tools. There have been discussions on the terminology used with this graph, specifically regarding "Revenues." In the past, we have depicted the SPLOST IV Tax Receipts, the Ga DOE Reimbursements and the Technology Bond Receipts as "Revenue." Technically, this isn't accurate as the Technology Bond Receipts aren't "Revenues." they are "Funds." Therefore, in the future, we will be identifying these three sources as "Funds" or "Funding."

In the Graph below, "Funding" is shown in green, "Obligations" are shown in blue, and "Expenditures" are shown in red. Projected values are shown in dotted lines and actual values are shown in solid lines.

Figure 1: SPLOST IV Funding, Obligations, and Expenditures

This period, the actual funding to date of \$137.2M exceeds the projected funding of \$128.4M by \$8.8M. The actual obligations of \$27.2M are less than the total projected obligations of \$55.8M by \$28.6M. The Program's total obligations of \$27.2M continues to be less than the total funding receipts of \$137.2M. This variance of \$110.0M, will close significantly in the next couple of months with the obligation (ordering) of a considerable volume of technology equipment. In addition, there are projects in procurement for construction that will be awarded soon. The goal (requirement) is to keep the obligations less than the funding.