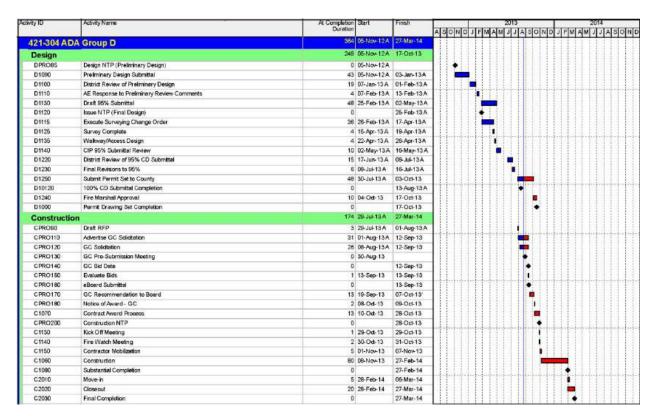

#### 6. Alphabetical List of SPLOST III and SPLOST IV Projects

| Project Name                      | Project #   | SPLOST<br>III / IV | Region | Planned<br>Project<br>Start† | Planned<br>Project<br>Finish† | Total<br>Project<br>Budget | Project<br>Phase* | Report<br>Page<br>Number | On<br>Schedule   | On<br>Budget |
|-----------------------------------|-------------|--------------------|--------|------------------------------|-------------------------------|----------------------------|-------------------|--------------------------|------------------|--------------|
| ADA Group A-3                     | 421-301-023 | III                | DCSD   | 11/12                        | 08/14                         | \$274,744                  | Design            | C-3                      | Yes₃             | Yes          |
| ADA Group B-3                     | 421-302-003 | III                | DCSD   | 11/12                        | 08/14                         | \$450,624                  | Design            | C-6                      | Yes <sub>3</sub> | Yes          |
| ADA Group C-2                     | 421-303-012 | III                | DCSD   | 11/12                        | 07/14                         | \$449,099                  | Design            | C-9                      | Yes <sub>3</sub> | Yes          |
| ADA Group C-3                     | 421-303-013 | III                | DCSD   | 11/12                        | 07/14                         | \$429,097                  | Pre-Con           | C-12                     | Yes <sub>3</sub> | Yes          |
| ADA Group D                       | 421-304     | III                | DCSD   | 11/12                        | 04/14                         | \$285,199                  | Design            | C-15                     | Yes <sub>3</sub> | Yes          |
| ADA Group E                       | 421-305     | III                | DCSD   | 07/12                        | 05/14                         | \$404,677                  | Design            | C-18                     | Yes <sub>3</sub> | Yes          |
| Adams Stadium - Lighting          | 200-422     | IV                 | 2      | 09/14                        | 09/15                         | \$562,750                  | Not Active        | -                        |                  |              |
| Adams Stadium - Survey            | 201-422     | IV                 | 2      | 07/14                        | 09/14                         | \$11,847                   | Not Active        | _                        |                  |              |
| Adams Stadium - Turf/Track        | 202-422     | IV                 | 2      | 03/15                        | 04/16                         | \$1,421,683                | Not Active        | _                        |                  |              |
| Alligood ES - Capital Renewal     | 300-422     | IV                 | 3      | 07/13                        | 07/15                         | \$1,449,030                | Des. Proc         | C-24                     | Yes              | Yes          |
| Alligood ES - Capital Reflewal    | 421-341-043 | III                | 3      | 10/12                        | 02/14                         | \$400,000                  | Pre-Con           | C-24<br>C-21             | Yes              | Yes          |
| •                                 |             |                    |        |                              |                               |                            |                   |                          | 165              | 162          |
| Arts School at former Avondale    | 510-422     | IV                 | 2      | 02/14                        | 08/16                         | \$3,977,179                | Not Active        | - 0.45                   | V                | V            |
| Ashford Park ES - ADA Group D     | 421-304     | III                | 1      |                              | Group D                       | ADA Group D                | Pre-Con           | C-15                     | Yes₃             | Yes          |
| Ashford Park ES - Capital Renewal | 400-422     | IV                 | 1      | 06/17                        | 09/18                         | \$409,176                  | Not Active        | -                        |                  |              |
| Austin ES Replacement             | 501-422     | IV                 | 1      | 03/16                        | 07/18                         | \$18,421,280               | Not Active        | -                        |                  |              |
| Avondale ES - Capital Renewal     | 401-422     | IV                 | 2      | 10/14                        | 03/17                         | \$2,376,513                | Not Active        | -                        |                  |              |
| Avondale MS - Capital Renewal     | 301-422     | IV                 | 2      | 03/14                        | 08/16                         | \$29,001                   | Not Active        | -                        |                  |              |
| Avondale Stadium - Lighting       | 203-422     | IV                 | 2      | 10/14                        | 10/15                         | \$562,750                  | Not Active        | -                        |                  |              |
| Avondale Stadium - Survey         | 204-422     | IV                 | 2      | 07/14                        | 09/14                         | \$11,847                   | Not Active        | -                        |                  |              |
| Avondale Stadium - Turf/Track     | 205-422     | IV                 | 2      | 03/15                        | 04/16                         | \$1,421,683                | Not Active        | -                        |                  |              |
| Bob Mathis ES – ADA               | 100-422     | IV                 | 4      | 07/14                        | 07/16                         | \$1,499,381                | Not Active        | -                        |                  |              |
| Bouie ES - Capital Renewal        | 302-422     | IV                 | 4      | 01/14                        | 05/15                         | \$602,694                  | Not Active        | -                        |                  |              |
| Briar Vista ES – ADA              | 101-422     | IV                 | 2      | 07/14                        | 07/16                         | \$926,476                  | Not Active        | _                        |                  |              |
| Briar Vista ES - ADA Group C-2    | 421-303-012 | III                | 2      |                              | roup C-2                      | ADA Group C-2              | Design            | C-9                      | Yes <sub>3</sub> | Yes          |
| Briarlake ES - ADA Group C-2      | 421-303-012 | III                | 2      |                              | roup C-2                      | ADA Group C-2              | Design            | C-9                      | Yes₃             | Yes          |
| Briarlake ES - Capital Renewal    | 402-422     | IV                 | 2      | 07/14                        | 07/16                         | \$419,859                  | Not Active        | -                        | 1003             | 100          |
| Brockett ES - Capital Renewal     | 403-422     | IV                 | 2      | 08/14                        | 08/16                         | \$2,013,703                | Not Active        | _                        |                  |              |
| Browns Mill ES - Capital Renewal  | 303-422     | IV                 | 4      | 07/14                        | 07/16                         | \$1,870,573                | Not Active        | -                        |                  |              |
|                                   |             |                    |        |                              |                               |                            |                   |                          | Vec              | Vaa          |
| Bulk Purchase - Plumbing Fixtures | 421-322-001 | III                | DCSD   | 07/12                        | 03/13                         | \$2,043,950                | Construct.        | C-27                     | Yes              | Yes          |
| Canby Lane ES – ADA               | 102-422     | IV                 | 5      | 07/15                        | 12/17                         | \$1,934,570                | Not Active        | -                        |                  |              |
| Cary Reynolds ES – ADA            | 103-422     | IV                 | 1      | 11/13                        | 11/15                         | \$944,243                  | Not Active        | -                        |                  |              |
| Cedar Grove ES – ADA              | 104-422     | IV                 | 5      | 07/14                        | 07/16                         | \$2,545,737                | Not Active        | -                        |                  |              |
| Cedar Grove HS - Capital Renewal  | 404-422     | IV                 | 5      | 01/14                        | 12/15                         | \$557,699                  | Not Active        | -                        |                  |              |
| Cedar Grove HS – Supplemental     | 421-115-002 | III                | 5      | 04/12                        | 03/14                         | \$1,973,191                | Pre-Con           | C-30                     | Yes              | Yes          |
| Cedar Grove MS - Capital Renewal  | 304-422     | IV                 | 5      | 07/14                        | 10/15                         | \$538,455                  | Not Active        | -                        |                  |              |
| Chamblee HS – Replacement         | 421-117     | III                | 1      | 05/12                        | 07/14                         | \$19,251,040               | Construct.        | C-36                     | Yes              | Yes          |
| Chamblee HS Replacement           | 415-117     | IV                 | 1      | 05/12                        | 05/14                         | \$57,622,493               | Construct.        | C-39                     | Yes              | Yes          |
| Chamblee HS Replacement (QSCB)    | 900-422     | IV                 | 1      | 12/13                        | 06/19                         | n/a                        | N/A               | C-39                     | Yes              | Yes          |
| Chamblee MS - Capital Renewal     | 305-422     | IV                 | 1      | 03/13                        | 03/15                         | \$133,146                  | Design            | C-33                     | Yes              | Yes          |
| Champion MS - Capital Renewal     | 306-422     | IV                 | 3      | 01/17                        | 12/18                         | \$441,130                  | Not Active        | _                        |                  |              |
| Chapel Hill ES - ADA Group E      | 421-305     | III                | 4      |                              | Froup E                       | ADA Group E                | Design            | C-18                     | Yes <sub>3</sub> | Yes          |
| Chapel Hill ES - Capital Renewal  | 307-422     | IV                 | 4      | 07/13                        | 07/15                         | \$1,312,497                | Des. Proc         | C-52                     | Yes              | Yes          |
| Chapel Hill MS – ADA              | 105-422     | IV                 | 4      | 09/17                        | 12/18                         | \$158,240                  | Not Active        |                          | 100              | 100          |
| Chesnut ES - Capital Renewal      | 405-422     | IV                 | 1      | 12/13                        | 06/15                         | 4                          | Not Active        | _                        |                  |              |
| •                                 |             | IV                 | 1      | 07/16                        | 12/17                         | \$443,057                  |                   | -                        |                  |              |
| Clarkston HS - Capital Renewal    | 406-422     |                    | 3      |                              |                               | \$981,146                  | Not Active        | -<br>C 10                | Vac              | Vac          |
| Clifton ES - ADA Group E          | 421-305     | III                | 5      |                              | Froup E                       | ADA Group E                | Design            | C-18                     | Yes <sub>3</sub> | Yes          |
| Clifton ES - Capital Renewal      | 407-422     | IV                 | 5      | 01/14                        | 03/15                         | \$409,176                  | Not Active        | - 45                     |                  |              |
| Clifton ES- Ceiling Tiles         | 421-341-039 | III                | 5      | 10/12                        | 02/14                         | \$400,000                  | Construct.        | C-45                     | Yes              | Yes          |
| Columbia ES - Capital Renewal     | 308-422     | IV                 | 5      | 11/14                        | 05/16                         | \$415,450                  | Not Active        | -                        |                  |              |
| Columbia MS - Capital Renewal     | 309-422     | IV                 | 5      | 01/17                        | 12/18                         | \$35,934                   | Not Active        | -                        |                  |              |
| Columbia MS - Track Replacement   | 421-229     | III                | 5      | 07/12                        | 08/13                         | \$250,000                  | Construct.        | C-48                     | Yes              | Yes          |
| Coralwood Center Addition         | 511-422     | IV                 | 2      | 05/17                        | 12/18                         | \$9,804,210                | Not Active        | -                        |                  |              |
| Cross Keys HS - Capital Renewal   | 310-422     | IV                 | 1      | 07/15                        | 01/17                         | \$1,386,250                | Not Active        | -                        |                  |              |
| Cross Keys HS – Supplemental      | 421-106-002 | III                | 1      | 08/12                        | 01/14                         | \$379,857                  | Pre-Con           | C-50                     | Yes              | Yes          |
| DCSD Consultants                  | 904-422     | IV                 | DCSD   | 10/12                        | 08/18                         | \$15,000,000               | N/A               | C-53                     | Yes              | Yes          |
| DCSD STAFF                        | 903-422     | IV                 | DCSD   | 10/12                        | 08/18                         | \$7,000,000                | N/A               | C-55                     | Yes              | Yes          |
| DeKalb ES of Arts at Terry Mills  | 408-422     | IV                 | 2      | 06/17                        | 12/18                         | \$277,485                  | Not Active        | -                        |                  | . 50         |
| DeKalb HS of Technology South     | 409-422     | IV                 | 5      | 01/14                        | 05/15                         | \$472,153                  | Not Active        | -                        |                  |              |
|                                   |             |                    | 5<br>5 |                              |                               |                            |                   |                          | Voc              | Voc          |
| DeKalb Trans ADA Group B-3        | 421-302-003 | III                |        |                              | roup B-3                      | ADA Group B-3              | Design<br>Bro Con | C-6                      | Yes              | Yes          |
| Demolition                        | 905-422     | IV                 | DCSD   | 07/13                        | 06/15                         | \$2,312,313                | Pre-Con           | C-58                     | Yes              | Yes          |
| Doraville Driver's ED             | 311-422     | IV                 | 1      | 12/13                        | 02/15                         | \$18,787                   | Not Active        | -                        |                  |              |