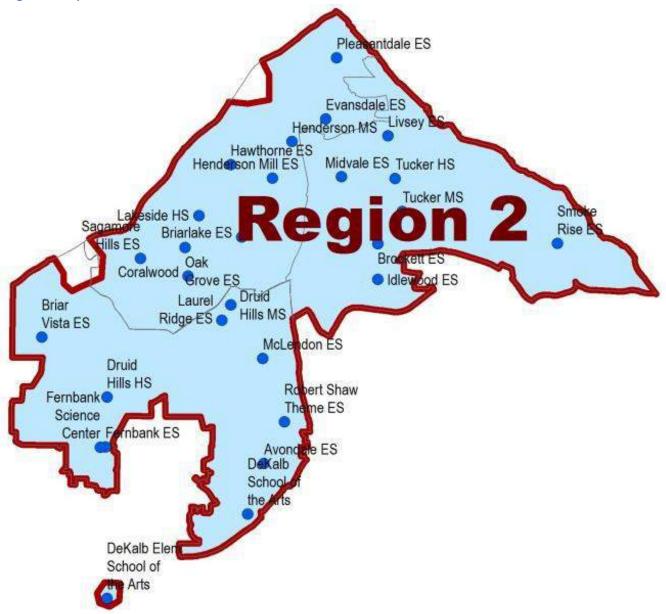

#### B. Regional Program Summary

The Regional Summary is an important feature of this report. For each of the five regions of the district, this portion of the MSR is structured to give the reader a dashboard review of the **active** projects, including SPLOST III and IV funding information. For the purpose of this report, a project is considered "active" from the Early Start Date identified on the Master Program Schedule through the project's final closeout. District-wide projects are also addressed here. For ease of use, the regions are color coded to correspond to the regional map inside the front cover of this MSR, with the color gray associated with the District-wide projects.

The sub-sections provide valuable information, specifically:

- Region-specific information on each of the Regions, along with each Region's share of District-Wide Projects
- Regional budget summaries that include charts showing the funding activity of the remaining SPLOST III and SPLOST IV active projects
- List of active projects by school location with their specific budget information
- Regional map with school locations
- Master schedule of active projects