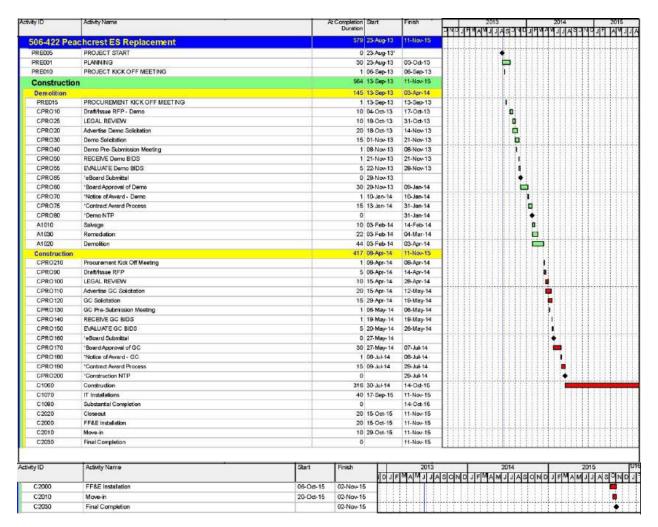

# SPLOST IV (422) Status by Phase Total Value of Active Projects: \$219,277,564

Total Number of Active Projects: 32
Design 5
Pre-Construction 14
Construction 11
Closeout 2

Total Value of Active Projects: \$68,587,484