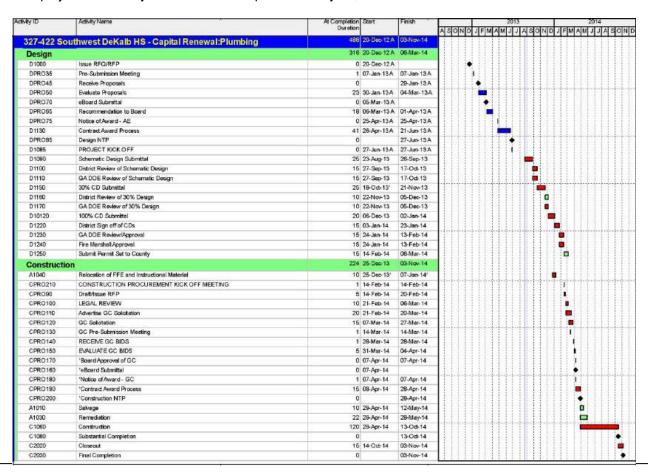

| \$0                    | \$0                      | \$0     | \$0                                |
| SUBTOTAL TECHNOLOGY               | \$0                               | \$0                    | \$0                      | \$0     | \$0                                |
| SUBTOTAL CONTINGENCY              | \$15,664                          | \$0                    | \$15,664                 | \$0     | \$0                                |
| PROJECT TOTAL                     | \$398,562                         | \$0                    | \$398,562                | \$0     | \$0                                |

## Change Order Summary

No change orders to report for this period.

## **Project Schedule Update**

This project is currently forecasted to completed on July 31, 2014.







# **Major Project Issues**





#### Southwest DeKalb HS (328-422)

Capital Renewal Roof

Project Manager Robert Mitchell, URS Architect/Engineer CDH Partners

Project Phase Construction Contractor HJ Russell & Company





Roof View 1 Roof View 2

#### **Project Scope of Work**

Southwest DeKalb High is located at 2863 Kelley Chapel Road, Decatur, GA 30034. The first school facility was built in 1967 and the current size is approximately 206,179 SF.

Replacement of the entire roof, replacement of the fire alarm in the main building and testing of brick veneer walls for the existing school building. (Additional related work is being performed separately under Project # 002-422. See page C-123.)

#### **Project Status Update**

Phase 2: The ROTC Building and 5100 abd 5200 hall buildin