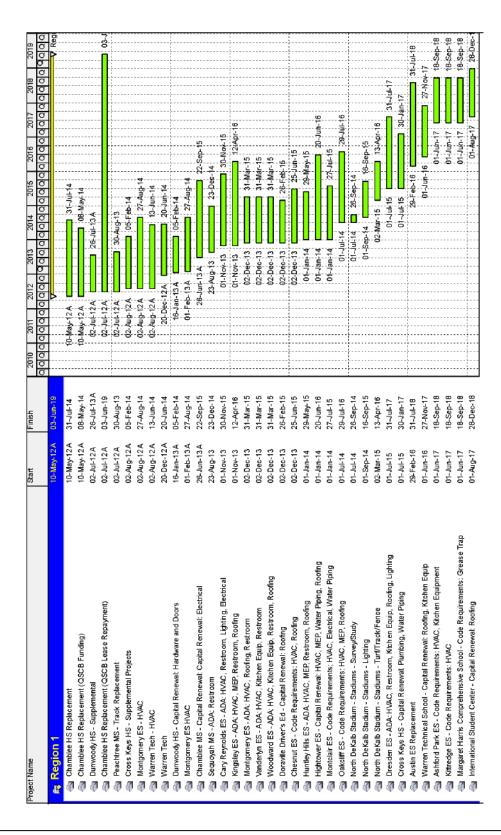

#### B. Regional Program Summary

The Regional Summary is an important feature of this report. For each of the five regions of the district, this portion of the MSR is structured to give the reader a dashboard review of the **active** projects, including SPLOST III and IV funding information. For the purpose of this report, a project is considered "active" from the Early Start Date identified on the Master Program Schedule through the project's final closeout. District-wide projects are also addressed here. For ease of use, the regions are color coded to correspond to the regional map inside the front cover of this MSR, with the color gray associated with the District-wide projects.

The sub-sections provide valuable information, specifically:

- Region-specific information on each of the Regions, along with each Region's share of District-Wide Projects
- Regional budget summaries that include charts showing the funding activity of the remaining SPLOST III and SPLOST IV active projects
- List of active projects by school location with their specific budget information
- Regional map with school locations
- Master schedule of active projects