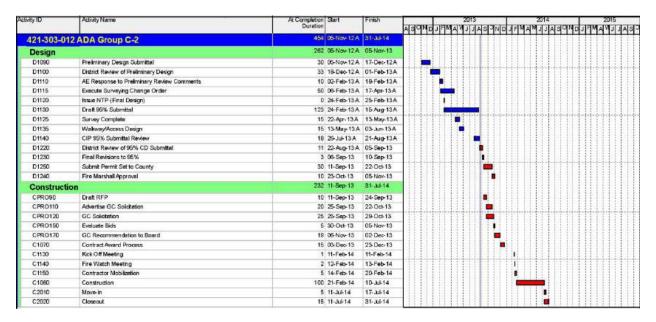

#### 6. Alphabetical List of SPLOST III and SPLOST IV Projects

| Project Name                      | Project #   | SPLOST<br>III / IV | Region | Planned<br>Project<br>Start† | Planned<br>Project<br>Finish† | Total<br>Project<br>Budget | Project<br>Phase* | Report<br>Page<br>Number | On<br>Schedule   | On<br>Budget |
|-----------------------------------|-------------|--------------------|--------|------------------------------|-------------------------------|----------------------------|-------------------|--------------------------|------------------|--------------|
| ADA Group A-3                     | 421-301-023 | III                | DCSD   | 11/12                        | 08/14                         | \$274,744                  | Design            | C-3                      | Yes₃             | Yes          |
| ADA Group B-3                     | 421-302-003 | III                | DCSD   | 11/12                        | 08/14                         | \$450,624                  | Design            | C-6                      | Yes <sub>3</sub> | Yes          |
| ADA Group C-2                     | 421-303-012 | III                | DCSD   | 11/12                        | 07/14                         | \$449,099                  | Design            | C-9                      | Yes <sub>3</sub> | Yes          |
| ADA Group C-3                     | 421-303-013 | III                | DCSD   | 11/12                        | 07/14                         | \$429,097                  | Pre-Con           | C-12                     | Yes <sub>3</sub> | Yes          |
| ADA Group D                       | 421-304     | III                | DCSD   | 11/12                        | 04/14                         | \$285,199                  | Design            | C-15                     | Yes <sub>3</sub> | Yes          |
| ADA Group E                       | 421-305     | III                | DCSD   | 07/12                        | 05/14                         | \$404,677                  | Design            | C-18                     | Yes <sub>3</sub> | Yes          |
| Adams Stadium - Lighting          | 200-422     | IV                 | 2      | 09/14                        | 09/15                         | \$562,750                  | Not Active        | -                        |                  |              |
| Adams Stadium - Survey            | 201-422     | IV                 | 2      | 07/14                        | 09/14                         | \$11,847                   | Not Active        | _                        |                  |              |
| Adams Stadium - Turf/Track        | 202-422     | IV                 | 2      | 03/15                        | 04/16                         | \$1,421,683                | Not Active        | _                        |                  |              |
| Alligood ES - Capital Renewal     | 300-422     | IV                 | 3      | 07/13                        | 07/15                         | \$1,449,030                | Des. Proc         | C-24                     | Yes              | Yes          |
| Alligood ES - Capital Reflewal    | 421-341-043 | III                | 3      | 10/12                        | 02/14                         | \$400,000                  | Pre-Con           | C-24<br>C-21             | Yes              | Yes          |
| •                                 |             |                    |        |                              |                               |                            |                   |                          | 165              | 162          |
| Arts School at former Avondale    | 510-422     | IV                 | 2      | 02/14                        | 08/16                         | \$3,977,179                | Not Active        | - 0.45                   | V                | V            |
| Ashford Park ES - ADA Group D     | 421-304     | III                | 1      |                              | Group D                       | ADA Group D                | Pre-Con           | C-15                     | Yes₃             | Yes          |
| Ashford Park ES - Capital Renewal | 400-422     | IV                 | 1      | 06/17                        | 09/18                         | \$409,176                  | Not Active        | -                        |                  |              |
| Austin ES Replacement             | 501-422     | IV                 | 1      | 03/16                        | 07/18                         | \$18,421,280               | Not Active        | -                        |                  |              |
| Avondale ES - Capital Renewal     | 401-422     | IV                 | 2      | 10/14                        | 03/17                         | \$2,376,513                | Not Active        | -                        |                  |              |
| Avondale MS - Capital Renewal     | 301-422     | IV                 | 2      | 03/14                        | 08/16                         | \$29,001                   | Not Active        | -                        |                  |              |
| Avondale Stadium - Lighting       | 203-422     | IV                 | 2      | 10/14                        | 10/15                         | \$562,750                  | Not Active        | -                        |                  |              |
| Avondale Stadium - Survey         | 204-422     | IV                 | 2      | 07/14                        | 09/14                         | \$11,847                   | Not Active        | -                        |                  |              |
| Avondale Stadium - Turf/Track     | 205-422     | IV                 | 2      | 03/15                        | 04/16                         | \$1,421,683                | Not Active        | -                        |                  |              |
| Bob Mathis ES – ADA               | 100-422     | IV                 | 4      | 07/14                        | 07/16                         | \$1,499,381                | Not Active        | -                        |                  |              |
| Bouie ES - Capital Renewal        | 302-422     | IV                 | 4      | 01/14                        | 05/15                         | \$602,694                  | Not Active        | -                        |                  |              |
| Briar Vista ES – ADA              | 101-422     | IV                 | 2      | 07/14                        | 07/16                         | \$926,476                  | Not Active        | _                        |                  |              |
| Briar Vista ES - ADA Group C-2    | 421-303-012 | III                | 2      |                              | roup C-2                      | ADA Group C-2              | Design            | C-9                      | Yes <sub>3</sub> | Yes          |
| Briarlake ES - ADA Group C-2      | 421-303-012 | III                | 2      |                              | roup C-2                      | ADA Group C-2              | Design            | C-9                      | Yes₃             | Yes          |
| Briarlake ES - Capital Renewal    | 402-422     | IV                 | 2      | 07/14                        | 07/16                         | \$419,859                  | Not Active        | -                        | 1003             | 100          |
| Brockett ES - Capital Renewal     | 403-422     | IV                 | 2      | 08/14                        | 08/16                         | \$2,013,703                | Not Active        | _                        |                  |              |
| Browns Mill ES - Capital Renewal  | 303-422     | IV                 | 4      | 07/14                        | 07/16                         | \$1,870,573                | Not Active        | -                        |                  |              |
|                                   |             |                    |        |                              |                               |                            |                   |                          | Vec              | Vaa          |
| Bulk Purchase - Plumbing Fixtures | 421-322-001 | III                | DCSD   | 07/12                        | 03/13                         | \$2,043,950                | Construct.        | C-27                     | Yes              | Yes          |
| Canby Lane ES – ADA               | 102-422     | IV                 | 5      | 07/15                        | 12/17                         | \$1,934,570                | Not Active        | -                        |                  |              |
| Cary Reynolds ES – ADA            | 103-422     | IV                 | 1      | 11/13                        | 11/15                         | \$944,243                  | Not Active        | -                        |                  |              |
| Cedar Grove ES – ADA              | 104-422     | IV                 | 5      | 07/14                        | 07/16                         | \$2,545,737                | Not Active        | -                        |                  |              |
| Cedar Grove HS - Capital Renewal  | 404-422     | IV                 | 5      | 01/14                        | 12/15                         | \$557,699                  | Not Active        | -                        |                  |              |
| Cedar Grove HS – Supplemental     | 421-115-002 | III                | 5      | 04/12                        | 03/14                         | \$1,973,191                | Pre-Con           | C-30                     | Yes              | Yes          |
| Cedar Grove MS - Capital Renewal  | 304-422     | IV                 | 5      | 07/14                        | 10/15                         | \$538,455                  | Not Active        | -                        |                  |              |
| Chamblee HS – Replacement         | 421-117     | III                | 1      | 05/12                        | 07/14                         | \$19,251,040               | Construct.        | C-36                     | Yes              | Yes          |
| Chamblee HS Replacement           | 415-117     | IV                 | 1      | 05/12                        | 05/14                         | \$57,622,493               | Construct.        | C-39                     | Yes              | Yes          |
| Chamblee HS Replacement (QSCB)    | 900-422     | IV                 | 1      | 12/13                        | 06/19                         | n/a                        | N/A               | C-39                     | Yes              | Yes          |
| Chamblee MS - Capital Renewal     | 305-422     | IV                 | 1      | 03/13                        | 03/15                         | \$133,146                  | Design            | C-33                     | Yes              | Yes          |
| Champion MS - Capital Renewal     | 306-422     | IV                 | 3      | 01/17                        | 12/18                         | \$441,130                  | Not Active        | _                        |                  |              |
| Chapel Hill ES - ADA Group E      | 421-305     | III                | 4      |                              | Froup E                       | ADA Group E                | Design            | C-18                     | Yes <sub>3</sub> | Yes          |
| Chapel Hill ES - Capital Renewal  | 307-422     | IV                 | 4      | 07/13                        | 07/15                         | \$1,312,497                | Des. Proc         | C-52                     | Yes              | Yes          |
| Chapel Hill MS – ADA              | 105-422     | IV                 | 4      | 09/17                        | 12/18                         | \$158,240                  | Not Active        |                          | 100              | 100          |
| Chesnut ES - Capital Renewal      | 405-422     | IV                 | 1      | 12/13                        | 06/15                         | 4                          | Not Active        | _                        |                  |              |
| •                                 |             | IV                 | 1      | 07/16                        | 12/17                         | \$443,057                  |                   | -                        |                  |              |
| Clarkston HS - Capital Renewal    | 406-422     |                    | 3      |                              |                               | \$981,146                  | Not Active        | -<br>C 10                | Vac              | Vac          |
| Clifton ES - ADA Group E          | 421-305     | III                | 5      |                              | Froup E                       | ADA Group E                | Design            | C-18                     | Yes <sub>3</sub> | Yes          |
| Clifton ES - Capital Renewal      | 407-422     | IV                 | 5      | 01/14                        | 03/15                         | \$409,176                  | Not Active        | - 45                     |                  |              |
| Clifton ES- Ceiling Tiles         | 421-341-039 | III                | 5      | 10/12                        | 02/14                         | \$400,000                  | Construct.        | C-45                     | Yes              | Yes          |
| Columbia ES - Capital Renewal     | 308-422     | IV                 | 5      | 11/14                        | 05/16                         | \$415,450                  | Not Active        | -                        |                  |              |
| Columbia MS - Capital Renewal     | 309-422     | IV                 | 5      | 01/17                        | 12/18                         | \$35,934                   | Not Active        | -                        |                  |              |
| Columbia MS - Track Replacement   | 421-229     | III                | 5      | 07/12                        | 08/13                         | \$250,000                  | Construct.        | C-48                     | Yes              | Yes          |
| Coralwood Center Addition         | 511-422     | IV                 | 2      | 05/17                        | 12/18                         | \$9,804,210                | Not Active        | -                        |                  |              |
| Cross Keys HS - Capital Renewal   | 310-422     | IV                 | 1      | 07/15                        | 01/17                         | \$1,386,250                | Not Active        | -                        |                  |              |
| Cross Keys HS – Supplemental      | 421-106-002 | III                | 1      | 08/12                        | 01/14                         | \$379,857                  | Pre-Con           | C-50                     | Yes              | Yes          |
| DCSD Consultants                  | 904-422     | IV                 | DCSD   | 10/12                        | 08/18                         | \$15,000,000               | N/A               | C-53                     | Yes              | Yes          |
| DCSD STAFF                        | 903-422     | IV                 | DCSD   | 10/12                        | 08/18                         | \$7,000,000                | N/A               | C-55                     | Yes              | Yes          |
| DeKalb ES of Arts at Terry Mills  | 408-422     | IV                 | 2      | 06/17                        | 12/18                         | \$277,485                  | Not Active        | -                        |                  | . 50         |
| DeKalb HS of Technology South     | 409-422     | IV                 | 5      | 01/14                        | 05/15                         | \$472,153                  | Not Active        | -                        |                  |              |
|                                   |             |                    | 5<br>5 |                              |                               |                            |                   |                          | Voc              | Voc          |
| DeKalb Trans ADA Group B-3        | 421-302-003 | III                |        |                              | roup B-3                      | ADA Group B-3              | Design<br>Bro Con | C-6                      | Yes              | Yes          |
| Demolition                        | 905-422     | IV                 | DCSD   | 07/13                        | 06/15                         | \$2,312,313                | Pre-Con           | C-58                     | Yes              | Yes          |
| Doraville Driver's ED             | 311-422     | IV                 | 1      | 12/13                        | 02/15                         | \$18,787                   | Not Active        | -                        |                  |              |