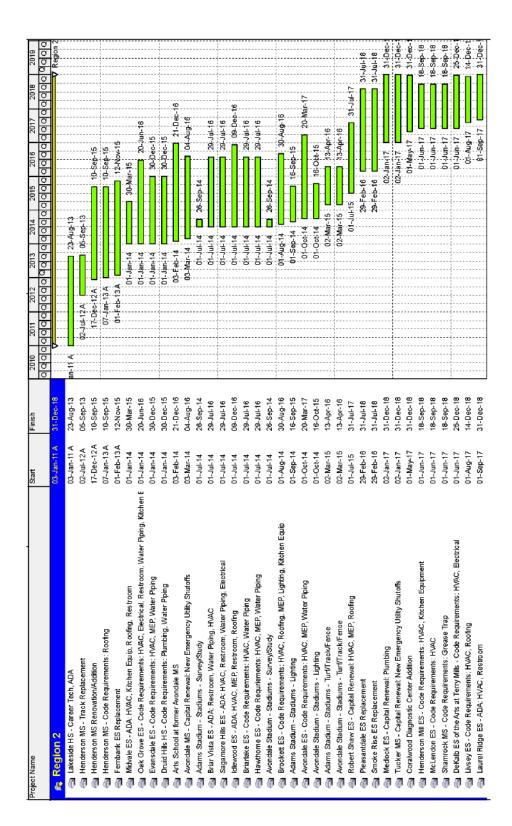

#### B. Regional Program Summary

The Regional Summary is an important feature of this report. For each of the five regions of the district, this portion of the MSR is structured to give the reader a dashboard review of the **active** projects, including SPLOST III and IV funding information. For the purpose of this report, a project is considered "active" from the Early Start Date identified on the Master Program Schedule through the project's final closeout. District-wide projects are also addressed here. For ease of use, the regions are color coded to correspond to the regional map inside the front cover of this MSR, with the color gray associated with the District-wide projects.

The sub-sections provide valuable information, specifically:

- Region-specific information on each of the Regions, along with each Region's share of District-Wide Projects
- Regional budget summaries that include charts showing the funding activity of the remaining SPLOST III and SPLOST IV active projects
- List of active projects by school location with their specific budget information
- Regional map with school locations
- Master schedule of active projects