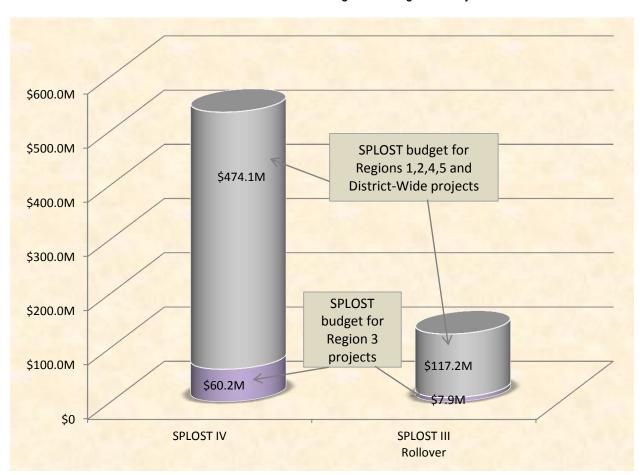

#### 2. Program Funding, Obligations & Expenditures

**Charts 1 and 2** reflect the sales tax receipts in the amount of \$466.0 million originally budgeted for SPLOST III and \$496.0 million for SPLOST IV. In May 2009, the DCSD Board of Education revised the original SPLOST III budget to include an additional \$24.0 million in anticipated revenue and \$23.0 million in anticipated DOE reimbursements, increasing the total program SPLOST III budget to \$513.6 million. In

April 2012, the Board approved the SPLOST III Action Plan, which reduced the total program budget by approximately \$5.0 million resulting in the current SPLOST III budget of \$508.7 million. The District received \$488.1 million in sales tax revenue for SPLOST III (representing period July 2007 through June 2012) which is 105% of the original program budgeted revenue and 99.6% of the current program budgeted revenue (as per the Board approved SPLOST III Action Plan). The District has also received \$18.9 million of its budgeted \$18.6 million in reimbursements from the DOE capital outlay program, resulting in approximately \$507.1 million in SPLOST III revenue to date. The District anticipates as much as \$5 million in DOE reimbursements over the next two years for SPLOST III projects, namely Martin Luther King Jr. High School, Miller Grove High School, and Southwest DeKalb High School, which are all currently in construction. To date, the District has collected \$644,690 in DOE reimbursements for these three SPLOST III projects.

The total program budget for SPLOST IV is \$496.0 million of which \$475.0 million is anticipated from sales tax receipts and \$21.0 million is anticipated in reimbursements from the DOE over the life of the Program. As of this writing, the total actual sales tax revenue collections are \$98.9 million, which is 110% of the total budgeted revenue collections through this period. There have been no DOE reimbursements at this point in the Program. Distribution of the SPLOST IV revenue from the Department of Revenue lags one month from when the actual revenue is collected at the cash register by merchants.