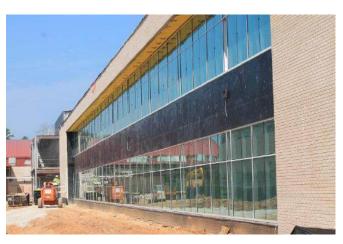

| 1   |       | 4313   | -    | -      | 117.1 | -     |     | 1.00 | _ |
| vity ID      | Activity Name                                                        | At Completion | Start                                      | Finish      | 1        | 2   | 013   | The N  |      | tion's | 2014  | 16075 |     | 2015 | 5 |
|              | N. P. C.                         | Duration      | 0.000                                      |             | 141      | П   | 444   | 311    | 3    | Ш      | 144   | 311   | J   | TJ.  | F |

# **Major Project Issues**

No major issues to report at this time.





## Martin Luther King, Jr. HS (421-127)

Renovation and Addition

Project Manager Don Little, URS Architect/Engineer Perkins + Will

Project Phase Construction Contractor Evergreen Construction



Exterior Glass Curtain Wall







Slab Demolition

### **Project Scope of Work**

Martin Luther King Jr. High is located at 3991 Snapfinger Road, Lithonia, GA 30038. The first school facility was built in 2001 and the current size is approximately 186,272 SF. This project includes a major addition of 76,728 SF. The building will house 18 classrooms, six science classrooms, four information technology labs, a family consumer lab, drama room, art room, and chorus room. The two-story addition





will also contain new administrative offices and a ninth-grade commons area. The project has a completion date of January 2014.

## **Project Status Update**

The structural steel erection and all associated new building concrete slab pours are now complete. The New Building roof installation is