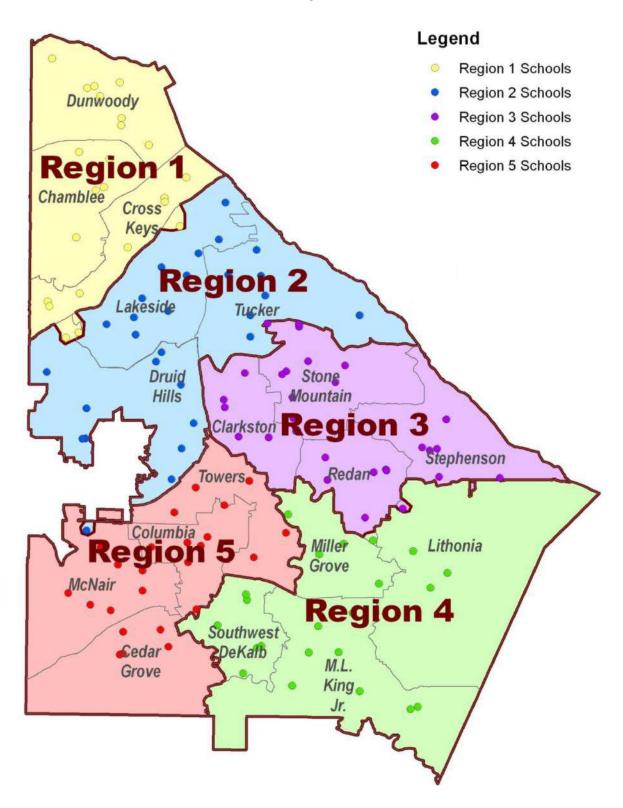

#### B. Regional Program Summary

The Regional Summary is an important feature of this report. For each of the five regions of the district, this portion of the MSR is structured to give the reader a dashboard review of the **active** projects, including SPLOST III and IV funding information. For the purpose of this report, a project is considered "active" from the Early Start Date identified on the Master Program Schedule through the project's final closeout. District-wide projects are also addressed here. For ease of use, the regions are color coded to correspond to the regional map inside the front cover of this MSR, with the color gray associated with the District-wide projects.

The sub-sections provide valuable information, specifically:

- Region-specific information on each of the Regions, along with each Region's share of District-Wide Projects
- Regional budget summaries that include charts showing the funding activity of the remaining SPLOST III and SPLOST IV active projects
- List of active projects by school location with their specific budget information
- Regional map with school locations
- Master schedule of active projects