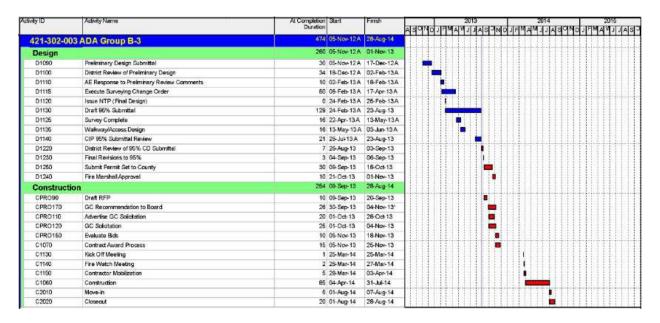

#### 6. Alphabetical List of SPLOST III and SPLOST IV Projects

| Project Name                      | Project #   | SPLOST<br>III / IV | Region | Planned<br>Project<br>Start† | Planned<br>Project<br>Finish† | Total<br>Project<br>Budget | Project<br>Phase* | Report<br>Page<br>Number | On<br>Schedule   | On<br>Budget |
|-----------------------------------|-------------|--------------------|--------|------------------------------|-------------------------------|----------------------------|-------------------|--------------------------|------------------|--------------|
| ADA Group A-3                     | 421-301-023 | III                | DCSD   | 11/12                        | 08/14                         | \$274,744                  | Design            | C-3                      | Yes₃             | Yes          |
| ADA Group B-3                     | 421-302-003 | III                | DCSD   | 11/12                        | 08/14                         | \$450,624                  | Design            | C-6                      | Yes <sub>3</sub> | Yes          |
| ADA Group C-2                     | 421-303-012 | III                | DCSD   | 11/12                        | 07/14                         | \$449,099                  | Design            | C-9                      | Yes <sub>3</sub> | Yes          |
| ADA Group C-3                     | 421-303-013 | III                | DCSD   | 11/12                        | 07/14                         | \$429,097                  | Pre-Con           | C-12                     | Yes <sub>3</sub> | Yes          |
| ADA Group D                       | 421-304     | III                | DCSD   | 11/12                        | 04/14                         | \$285,199                  | Design            | C-15                     | Yes <sub>3</sub> | Yes          |
| ADA Group E                       | 421-305     | III                | DCSD   | 07/12                        | 05/14                         | \$404,677                  | Design            | C-18                     | Yes <sub>3</sub> | Yes          |
| Adams Stadium - Lighting          | 200-422     | IV                 | 2      | 09/14                        | 09/15                         | \$562,750                  | Not Active        | -                        |                  |              |
| Adams Stadium - Survey            | 201-422     | IV                 | 2      | 07/14                        | 09/14                         | \$11,847                   | Not Active        | _                        |                  |              |
| Adams Stadium - Turf/Track        | 202-422     | IV                 | 2      | 03/15                        | 04/16                         | \$1,421,683                | Not Active        | _                        |                  |              |
| Alligood ES - Capital Renewal     | 300-422     | IV                 | 3      | 07/13                        | 07/15                         | \$1,449,030                | Des. Proc         | C-24                     | Yes              | Yes          |
| Alligood ES - Capital Reflewal    | 421-341-043 | III                | 3      | 10/12                        | 02/14                         | \$400,000                  | Pre-Con           | C-24<br>C-21             | Yes              | Yes          |
| •                                 |             |                    |        |                              |                               |                            |                   |                          | 165              | 162          |
| Arts School at former Avondale    | 510-422     | IV                 | 2      | 02/14                        | 08/16                         | \$3,977,179                | Not Active        | - 0.45                   | V                | V            |
| Ashford Park ES - ADA Group D     | 421-304     | III                | 1      |                              | Group D                       | ADA Group D                | Pre-Con           | C-15                     | Yes₃             | Yes          |
| Ashford Park ES - Capital Renewal | 400-422     | IV                 | 1      | 06/17                        | 09/18                         | \$409,176                  | Not Active        | -                        |                  |              |
| Austin ES Replacement             | 501-422     | IV                 | 1      | 03/16                        | 07/18                         | \$18,421,280               | Not Active        | -                        |                  |              |
| Avondale ES - Capital Renewal     | 401-422     | IV                 | 2      | 10/14                        | 03/17                         | \$2,376,513                | Not Active        | -                        |                  |              |
| Avondale MS - Capital Renewal     | 301-422     | IV                 | 2      | 03/14                        | 08/16                         | \$29,001                   | Not Active        | -                        |                  |              |
| Avondale Stadium - Lighting       | 203-422     | IV                 | 2      | 10/14                        | 10/15                         | \$562,750                  | Not Active        | -                        |                  |              |
| Avondale Stadium - Survey         | 204-422     | IV                 | 2      | 07/14                        | 09/14                         | \$11,847                   | Not Active        | -                        |                  |              |
| Avondale Stadium - Turf/Track     | 205-422     | IV                 | 2      | 03/15                        | 04/16                         | \$1,421,683                | Not Active        | -                        |                  |              |
| Bob Mathis ES – ADA               | 100-422     | IV                 | 4      | 07/14                        | 07/16                         | \$1,499,381                | Not Active        | -                        |                  |              |
| Bouie ES - Capital Renewal        | 302-422     | IV                 | 4      | 01/14                        | 05/15                         | \$602,694                  | Not Active        | -                        |                  |              |
| Briar Vista ES – ADA              | 101-422     | IV                 | 2      | 07/14                        | 07/16                         | \$926,476                  | Not Active        | _                        |                  |              |
| Briar Vista ES - ADA Group C-2    | 421-303-012 | III                | 2      |                              | roup C-2                      | ADA Group C-2              | Design            | C-9                      | Yes <sub>3</sub> | Yes          |
| Briarlake ES - ADA Group C-2      | 421-303-012 | III                | 2      |                              | roup C-2                      | ADA Group C-2              | Design            | C-9                      | Yes₃             | Yes          |
| Briarlake ES - Capital Renewal    | 402-422     | IV                 | 2      | 07/14                        | 07/16                         | \$419,859                  | Not Active        | -                        | 1003             | 100          |
| Brockett ES - Capital Renewal     | 403-422     | IV                 | 2      | 08/14                        | 08/16                         | \$2,013,703                | Not Active        | _                        |                  |              |
| Browns Mill ES - Capital Renewal  | 303-422     | IV                 | 4      | 07/14                        | 07/16                         | \$1,870,573                | Not Active        | -                        |                  |              |
|                                   |             |                    |        |                              |                               |                            |                   |                          | Vec              | Vaa          |
| Bulk Purchase - Plumbing Fixtures | 421-322-001 | III                | DCSD   | 07/12                        | 03/13                         | \$2,043,950                | Construct.        | C-27                     | Yes              | Yes          |
| Canby Lane ES – ADA               | 102-422     | IV                 | 5      | 07/15                        | 12/17                         | \$1,934,570                | Not Active        | -                        |                  |              |
| Cary Reynolds ES – ADA            | 103-422     | IV                 | 1      | 11/13                        | 11/15                         | \$944,243                  | Not Active        | -                        |                  |              |
| Cedar Grove ES – ADA              | 104-422     | IV                 | 5      | 07/14                        | 07/16                         | \$2,545,737                | Not Active        | -                        |                  |              |
| Cedar Grove HS - Capital Renewal  | 404-422     | IV                 | 5      | 01/14                        | 12/15                         | \$557,699                  | Not Active        | -                        |                  |              |
| Cedar Grove HS – Supplemental     | 421-115-002 | III                | 5      | 04/12                        | 03/14                         | \$1,973,191                | Pre-Con           | C-30                     | Yes              | Yes          |
| Cedar Grove MS - Capital Renewal  | 304-422     | IV                 | 5      | 07/14                        | 10/15                         | \$538,455                  | Not Active        | -                        |                  |              |
| Chamblee HS – Replacement         | 421-117     | III                | 1      | 05/12                        | 07/14                         | \$19,251,040               | Construct.        | C-36                     | Yes              | Yes          |
| Chamblee HS Replacement           | 415-117     | IV                 | 1      | 05/12                        | 05/14                         | \$57,622,493               | Construct.        | C-39                     | Yes              | Yes          |
| Chamblee HS Replacement (QSCB)    | 900-422     | IV                 | 1      | 12/13                        | 06/19                         | n/a                        | N/A               | C-39                     | Yes              | Yes          |
| Chamblee MS - Capital Renewal     | 305-422     | IV                 | 1      | 03/13                        | 03/15                         | \$133,146                  | Design            | C-33                     | Yes              | Yes          |
| Champion MS - Capital Renewal     | 306-422     | IV                 | 3      | 01/17                        | 12/18                         | \$441,130                  | Not Active        | _                        |                  |              |
| Chapel Hill ES - ADA Group E      | 421-305     | III                | 4      |                              | Froup E                       | ADA Group E                | Design            | C-18                     | Yes <sub>3</sub> | Yes          |
| Chapel Hill ES - Capital Renewal  | 307-422     | IV                 | 4      | 07/13                        | 07/15                         | \$1,312,497                | Des. Proc         | C-52                     | Yes              | Yes          |
| Chapel Hill MS – ADA              | 105-422     | IV                 | 4      | 09/17                        | 12/18                         | \$158,240                  | Not Active        |                          | 100              | 100          |
| Chesnut ES - Capital Renewal      | 405-422     | IV                 | 1      | 12/13                        | 06/15                         | 4                          | Not Active        | _                        |                  |              |
| •                                 |             | IV                 | 1      | 07/16                        | 12/17                         | \$443,057                  |                   | -                        |                  |              |
| Clarkston HS - Capital Renewal    | 406-422     |                    | 3      |                              |                               | \$981,146                  | Not Active        | -<br>C 10                | Vac              | Vac          |
| Clifton ES - ADA Group E          | 421-305     | III                | 5      |                              | Froup E                       | ADA Group E                | Design            | C-18                     | Yes <sub>3</sub> | Yes          |
| Clifton ES - Capital Renewal      | 407-422     | IV                 | 5      | 01/14                        | 03/15                         | \$409,176                  | Not Active        | - 45                     |                  |              |
| Clifton ES- Ceiling Tiles         | 421-341-039 | III                | 5      | 10/12                        | 02/14                         | \$400,000                  | Construct.        | C-45                     | Yes              | Yes          |
| Columbia ES - Capital Renewal     | 308-422     | IV                 | 5      | 11/14                        | 05/16                         | \$415,450                  | Not Active        | -                        |                  |              |
| Columbia MS - Capital Renewal     | 309-422     | IV                 | 5      | 01/17                        | 12/18                         | \$35,934                   | Not Active        | -                        |                  |              |
| Columbia MS - Track Replacement   | 421-229     | III                | 5      | 07/12                        | 08/13                         | \$250,000                  | Construct.        | C-48                     | Yes              | Yes          |
| Coralwood Center Addition         | 511-422     | IV                 | 2      | 05/17                        | 12/18                         | \$9,804,210                | Not Active        | -                        |                  |              |
| Cross Keys HS - Capital Renewal   | 310-422     | IV                 | 1      | 07/15                        | 01/17                         | \$1,386,250                | Not Active        | -                        |                  |              |
| Cross Keys HS – Supplemental      | 421-106-002 | III                | 1      | 08/12                        | 01/14                         | \$379,857                  | Pre-Con           | C-50                     | Yes              | Yes          |
| DCSD Consultants                  | 904-422     | IV                 | DCSD   | 10/12                        | 08/18                         | \$15,000,000               | N/A               | C-53                     | Yes              | Yes          |
| DCSD STAFF                        | 903-422     | IV                 | DCSD   | 10/12                        | 08/18                         | \$7,000,000                | N/A               | C-55                     | Yes              | Yes          |
| DeKalb ES of Arts at Terry Mills  | 408-422     | IV                 | 2      | 06/17                        | 12/18                         | \$277,485                  | Not Active        | -                        |                  | . 50         |
| DeKalb HS of Technology South     | 409-422     | IV                 | 5      | 01/14                        | 05/15                         | \$472,153                  | Not Active        | -                        |                  |              |
|                                   |             |                    | 5<br>5 |                              |                               |                            |                   |                          | Voc              | Voc          |
| DeKalb Trans ADA Group B-3        | 421-302-003 | III                |        |                              | roup B-3                      | ADA Group B-3              | Design<br>Bro Con | C-6                      | Yes              | Yes          |
| Demolition                        | 905-422     | IV                 | DCSD   | 07/13                        | 06/15                         | \$2,312,313                | Pre-Con           | C-58                     | Yes              | Yes          |
| Doraville Driver's ED             | 311-422     | IV                 | 1      | 12/13                        | 02/15                         | \$18,787                   | Not Active        | -                        |                  |              |