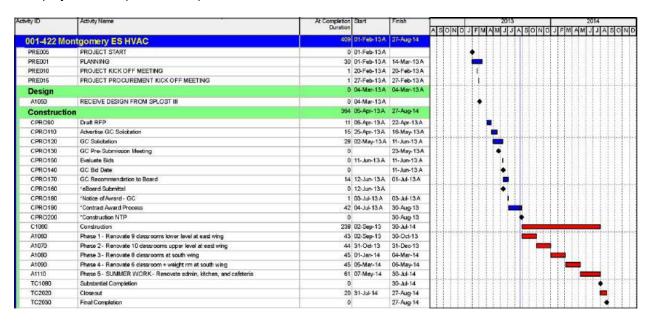

| \$0                   | \$0     | \$0                                |
| SUBTOTAL TECHNOLOGY               | \$0                               | \$0                    | \$0                   | \$0     | \$0                                |
| SUBTOTAL CONTINGENCY              | \$80,565                          | \$0                    | \$80,565              | \$0     | \$0                                |
| PROJECT TOTAL                     | \$2,050,000                       | \$0                    | \$2,050,000           | \$2,308 | \$0                                |





### Change Order Summary

No change orders to report for this period.

## **Project Schedule Update**

This project will be phased and portable trailers will be used to accommodate for the construction.



## **Major Project Issues**





### **Peachcrest ES (506-422)**

Project Manager Brian Albanese, URS Architect/Engineer Chapman Griffin Lanier Sussenbach

Architects (CGLS)

Project Phase Design Contractor N/A





Peachcrest ES Front

Peachcrest ES Play Field

### **Project Scope of Work**

The scope of work for this project is use the prototypical design for a 900-seat, 58 Instructional Units (I.U.'s) elementary school and adapt and construct the new building on the school's original site. The following baseline criterion, in addition to the GA Department of Education requirements, shall be utilized in the prototypical elementary school design:

- 17 Pre-K, Kindergarten, and 1st Grade Classrooms at about 880 square feet
- 27 2nd 5th Grade Classrooms at about 750 square feet
- 1 Media