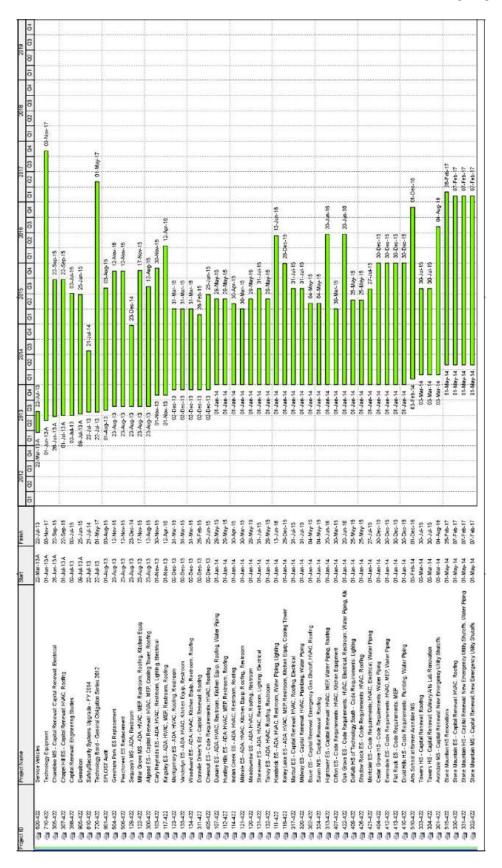

#### 6. Alphabetical List of SPLOST III and SPLOST IV Projects

| Project Name                      | Project #   | SPLOST<br>III / IV | Region | Planned<br>Project<br>Start† | Planned<br>Project<br>Finish† | Total<br>Project<br>Budget | Project<br>Phase* | Report<br>Page<br>Number | On<br>Schedule   | On<br>Budget |
|-----------------------------------|-------------|--------------------|--------|------------------------------|-------------------------------|----------------------------|-------------------|--------------------------|------------------|--------------|
| ADA Group A-3                     | 421-301-023 | III                | DCSD   | 11/12                        | 08/14                         | \$274,744                  | Design            | C-3                      | Yes₃             | Yes          |
| ADA Group B-3                     | 421-302-003 | III                | DCSD   | 11/12                        | 08/14                         | \$450,624                  | Design            | C-6                      | Yes <sub>3</sub> | Yes          |
| ADA Group C-2                     | 421-303-012 | III                | DCSD   | 11/12                        | 07/14                         | \$449,099                  | Design            | C-9                      | Yes <sub>3</sub> | Yes          |
| ADA Group C-3                     | 421-303-013 | III                | DCSD   | 11/12                        | 07/14                         | \$429,097                  | Pre-Con           | C-12                     | Yes <sub>3</sub> | Yes          |
| ADA Group D                       | 421-304     | III                | DCSD   | 11/12                        | 04/14                         | \$285,199                  | Design            | C-15                     | Yes <sub>3</sub> | Yes          |
| ADA Group E                       | 421-305     | III                | DCSD   | 07/12                        | 05/14                         | \$404,677                  | Design            | C-18                     | Yes <sub>3</sub> | Yes          |
| Adams Stadium - Lighting          | 200-422     | IV                 | 2      | 09/14                        | 09/15                         | \$562,750                  | Not Active        | -                        |                  |              |
| Adams Stadium - Survey            | 201-422     | IV                 | 2      | 07/14                        | 09/14                         | \$11,847                   | Not Active        | _                        |                  |              |
| Adams Stadium - Turf/Track        | 202-422     | IV                 | 2      | 03/15                        | 04/16                         | \$1,421,683                | Not Active        | _                        |                  |              |
| Alligood ES - Capital Renewal     | 300-422     | IV                 | 3      | 07/13                        | 07/15                         | \$1,449,030                | Des. Proc         | C-24                     | Yes              | Yes          |
| Alligood ES - Capital Reflewal    | 421-341-043 | III                | 3      | 10/12                        | 02/14                         | \$400,000                  | Pre-Con           | C-24<br>C-21             | Yes              | Yes          |
| •                                 |             |                    |        |                              |                               |                            |                   |                          | 165              | 162          |
| Arts School at former Avondale    | 510-422     | IV                 | 2      | 02/14                        | 08/16                         | \$3,977,179                | Not Active        | - 0.45                   | V                | V            |
| Ashford Park ES - ADA Group D     | 421-304     | III                | 1      |                              | Group D                       | ADA Group D                | Pre-Con           | C-15                     | Yes₃             | Yes          |
| Ashford Park ES - Capital Renewal | 400-422     | IV                 | 1      | 06/17                        | 09/18                         | \$409,176                  | Not Active        | -                        |                  |              |
| Austin ES Replacement             | 501-422     | IV                 | 1      | 03/16                        | 07/18                         | \$18,421,280               | Not Active        | -                        |                  |              |
| Avondale ES - Capital Renewal     | 401-422     | IV                 | 2      | 10/14                        | 03/17                         | \$2,376,513                | Not Active        | -                        |                  |              |
| Avondale MS - Capital Renewal     | 301-422     | IV                 | 2      | 03/14                        | 08/16                         | \$29,001                   | Not Active        | -                        |                  |              |
| Avondale Stadium - Lighting       | 203-422     | IV                 | 2      | 10/14                        | 10/15                         | \$562,750                  | Not Active        | -                        |                  |              |
| Avondale Stadium - Survey         | 204-422     | IV                 | 2      | 07/14                        | 09/14                         | \$11,847                   | Not Active        | -                        |                  |              |
| Avondale Stadium - Turf/Track     | 205-422     | IV                 | 2      | 03/15                        | 04/16                         | \$1,421,683                | Not Active        | -                        |                  |              |
| Bob Mathis ES – ADA               | 100-422     | IV                 | 4      | 07/14                        | 07/16                         | \$1,499,381                | Not Active        | -                        |                  |              |
| Bouie ES - Capital Renewal        | 302-422     | IV                 | 4      | 01/14                        | 05/15                         | \$602,694                  | Not Active        | -                        |                  |              |
| Briar Vista ES – ADA              | 101-422     | IV                 | 2      | 07/14                        | 07/16                         | \$926,476                  | Not Active        | _                        |                  |              |
| Briar Vista ES - ADA Group C-2    | 421-303-012 | III                | 2      |                              | roup C-2                      | ADA Group C-2              | Design            | C-9                      | Yes <sub>3</sub> | Yes          |
| Briarlake ES - ADA Group C-2      | 421-303-012 | III                | 2      |                              | roup C-2                      | ADA Group C-2              | Design            | C-9                      | Yes₃             | Yes          |
| Briarlake ES - Capital Renewal    | 402-422     | IV                 | 2      | 07/14                        | 07/16                         | \$419,859                  | Not Active        | -                        | 1003             | 100          |
| Brockett ES - Capital Renewal     | 403-422     | IV                 | 2      | 08/14                        | 08/16                         | \$2,013,703                | Not Active        | _                        |                  |              |
| Browns Mill ES - Capital Renewal  | 303-422     | IV                 | 4      | 07/14                        | 07/16                         | \$1,870,573                | Not Active        | -                        |                  |              |
|                                   |             |                    |        |                              |                               |                            |                   |                          | Vec              | Vaa          |
| Bulk Purchase - Plumbing Fixtures | 421-322-001 | III                | DCSD   | 07/12                        | 03/13                         | \$2,043,950                | Construct.        | C-27                     | Yes              | Yes          |
| Canby Lane ES – ADA               | 102-422     | IV                 | 5      | 07/15                        | 12/17                         | \$1,934,570                | Not Active        | -                        |                  |              |
| Cary Reynolds ES – ADA            | 103-422     | IV                 | 1      | 11/13                        | 11/15                         | \$944,243                  | Not Active        | -                        |                  |              |
| Cedar Grove ES – ADA              | 104-422     | IV                 | 5      | 07/14                        | 07/16                         | \$2,545,737                | Not Active        | -                        |                  |              |
| Cedar Grove HS - Capital Renewal  | 404-422     | IV                 | 5      | 01/14                        | 12/15                         | \$557,699                  | Not Active        | -                        |                  |              |
| Cedar Grove HS – Supplemental     | 421-115-002 | III                | 5      | 04/12                        | 03/14                         | \$1,973,191                | Pre-Con           | C-30                     | Yes              | Yes          |
| Cedar Grove MS - Capital Renewal  | 304-422     | IV                 | 5      | 07/14                        | 10/15                         | \$538,455                  | Not Active        | -                        |                  |              |
| Chamblee HS – Replacement         | 421-117     | III                | 1      | 05/12                        | 07/14                         | \$19,251,040               | Construct.        | C-36                     | Yes              | Yes          |
| Chamblee HS Replacement           | 415-117     | IV                 | 1      | 05/12                        | 05/14                         | \$57,622,493               | Construct.        | C-39                     | Yes              | Yes          |
| Chamblee HS Replacement (QSCB)    | 900-422     | IV                 | 1      | 12/13                        | 06/19                         | n/a                        | N/A               | C-39                     | Yes              | Yes          |
| Chamblee MS - Capital Renewal     | 305-422     | IV                 | 1      | 03/13                        | 03/15                         | \$133,146                  | Design            | C-33                     | Yes              | Yes          |
| Champion MS - Capital Renewal     | 306-422     | IV                 | 3      | 01/17                        | 12/18                         | \$441,130                  | Not Active        | _                        |                  |              |
| Chapel Hill ES - ADA Group E      | 421-305     | III                | 4      |                              | Froup E                       | ADA Group E                | Design            | C-18                     | Yes <sub>3</sub> | Yes          |
| Chapel Hill ES - Capital Renewal  | 307-422     | IV                 | 4      | 07/13                        | 07/15                         | \$1,312,497                | Des. Proc         | C-52                     | Yes              | Yes          |
| Chapel Hill MS – ADA              | 105-422     | IV                 | 4      | 09/17                        | 12/18                         | \$158,240                  | Not Active        |                          | 100              | 100          |
| Chesnut ES - Capital Renewal      | 405-422     | IV                 | 1      | 12/13                        | 06/15                         | 4                          | Not Active        | _                        |                  |              |
| •                                 |             | IV                 | 1      | 07/16                        | 12/17                         | \$443,057                  |                   | -                        |                  |              |
| Clarkston HS - Capital Renewal    | 406-422     |                    | 3      |                              |                               | \$981,146                  | Not Active        | -<br>C 10                | Vac              | Vac          |
| Clifton ES - ADA Group E          | 421-305     | III                | 5      |                              | Froup E                       | ADA Group E                | Design            | C-18                     | Yes <sub>3</sub> | Yes          |
| Clifton ES - Capital Renewal      | 407-422     | IV                 | 5      | 01/14                        | 03/15                         | \$409,176                  | Not Active        | - 45                     |                  |              |
| Clifton ES- Ceiling Tiles         | 421-341-039 | III                | 5      | 10/12                        | 02/14                         | \$400,000                  | Construct.        | C-45                     | Yes              | Yes          |
| Columbia ES - Capital Renewal     | 308-422     | IV                 | 5      | 11/14                        | 05/16                         | \$415,450                  | Not Active        | -                        |                  |              |
| Columbia MS - Capital Renewal     | 309-422     | IV                 | 5      | 01/17                        | 12/18                         | \$35,934                   | Not Active        | -                        |                  |              |
| Columbia MS - Track Replacement   | 421-229     | III                | 5      | 07/12                        | 08/13                         | \$250,000                  | Construct.        | C-48                     | Yes              | Yes          |
| Coralwood Center Addition         | 511-422     | IV                 | 2      | 05/17                        | 12/18                         | \$9,804,210                | Not Active        | -                        |                  |              |
| Cross Keys HS - Capital Renewal   | 310-422     | IV                 | 1      | 07/15                        | 01/17                         | \$1,386,250                | Not Active        | -                        |                  |              |
| Cross Keys HS – Supplemental      | 421-106-002 | III                | 1      | 08/12                        | 01/14                         | \$379,857                  | Pre-Con           | C-50                     | Yes              | Yes          |
| DCSD Consultants                  | 904-422     | IV                 | DCSD   | 10/12                        | 08/18                         | \$15,000,000               | N/A               | C-53                     | Yes              | Yes          |
| DCSD STAFF                        | 903-422     | IV                 | DCSD   | 10/12                        | 08/18                         | \$7,000,000                | N/A               | C-55                     | Yes              | Yes          |
| DeKalb ES of Arts at Terry Mills  | 408-422     | IV                 | 2      | 06/17                        | 12/18                         | \$277,485                  | Not Active        | -                        |                  | . 50         |
| DeKalb HS of Technology South     | 409-422     | IV                 | 5      | 01/14                        | 05/15                         | \$472,153                  | Not Active        | -                        |                  |              |
|                                   |             |                    | 5<br>5 |                              |                               |                            |                   |                          | Voc              | Voc          |
| DeKalb Trans ADA Group B-3        | 421-302-003 | III                |        |                              | roup B-3                      | ADA Group B-3              | Design<br>Bro Con | C-6                      | Yes              | Yes          |
| Demolition                        | 905-422     | IV                 | DCSD   | 07/13                        | 06/15                         | \$2,312,313                | Pre-Con           | C-58                     | Yes              | Yes          |
| Doraville Driver's ED             | 311-422     | IV                 | 1      | 12/13                        | 02/15                         | \$18,787                   | Not Active        | -                        |                  |              |

| Project Name                                          | Project #                       | SPLOST<br>III / IV | Region        | Planned<br>Project<br>Start† | Planned<br>Project<br>Finish† | Total<br>Project<br>Budget   | Project<br>Phase*        | Report<br>Page<br>Number | On<br>Schedule                        | On<br>Budget |
|-------------------------------------------------------|---------------------------------|--------------------|---------------|------------------------------|-------------------------------|------------------------------|--------------------------|--------------------------|---------------------------------------|--------------|
| Dresden ES – ADA                                      | 106-422                         | IV                 | 1             | 07/15                        | 07/17                         | \$1,157,458                  | Not Active               | -                        |                                       |              |
| Druid Hills HS - Capital Renewal                      | 410-422                         | IV                 | 2             | 01/14                        | 12/15                         | \$747,299                    | Not Active               | -                        |                                       |              |
| Dunaire ES – ADA                                      | 107-422                         | IV                 | 3             | 01/14                        | 05/15                         | \$517,643                    | Not Active               | -                        |                                       |              |
| Dunwoody HS - Supplemental                            | 421-120-002                     | III                | 1             | 07/12                        | 08/13                         | \$1,401,513                  | Pre-Con.                 | C-59                     | Yes                                   | Yes          |
| Dunwoody HS Doors                                     | 338-422                         | IV                 | 1             | 12/12                        | 07/13                         | \$462,463                    | Des. Proc                | C-61                     | Yes                                   | Yes          |
| Early Learning Center                                 | 502-422                         | IV                 | DCSD          | 03/16                        | 12/18                         | \$2,682,284                  | Not Active               | -                        |                                       |              |
| East Campus                                           | 411-422                         | IV                 | 3             | 06/17                        | 09/18                         | \$54,300                     | Not Active               | -                        |                                       |              |
| Eldridge Miller ES – ADA<br>Emergency Generators E    | 108-422<br><b>421-321-015</b> E | IV<br>III          | DCSD          | 01/17<br><b>09/12</b>        | 12/18<br><b>10/13</b>         | \$298,804<br><b>\$650,00</b> | Not Active<br>Construct. | C-63                     | Yes                                   | Yes          |
| Emergency Generators F                                | 421-321-015E<br>421-321-015F    | III                | DCSD          | 09/12                        | 10/13                         | \$1,300,000                  | Pre-Con .                | C-66                     | Yes                                   | Yes          |
| Emergency Generators G                                | 421-321-015G                    | III                | DCSD          | 09/12                        | 10/13                         | \$1,300,000                  | Design                   | C-69                     | Yes                                   | Yes          |
| Engineering Studies                                   | 398-422                         | IV                 | DCSD          | 07/13                        | 07/15                         | \$996,406                    | Not Active               | -                        | 163                                   | 165          |
| ES Prototype Development                              | 500-422                         | IV                 | DCSD          | 11/12                        | 12/13                         | \$1,250,000                  | Design                   | C-72                     | Yes                                   | Yes          |
| Evansdale ES - ADA Group D                            | 421-304                         | III                | 2             | ADA G                        |                               | ADA Group D                  | Pre-Con.                 | C-15                     | Yes₃                                  | Yes          |
| Evansdale ES - Capital Renewal                        | 412-422                         | IV                 | 2             | 01/14                        | 12/15                         | \$673,897                    | Not Active               | -                        | . 003                                 |              |
| Fairington ES – ADA                                   | 109-422                         | IV                 | 4             | 09/17                        | 12/18                         | \$209,438                    | Not Active               | _                        |                                       |              |
| Fernbank Center - ADA Group C-2                       | 421-303-012                     | III                | 2             |                              | oup C-2                       | ADA Group C-2                | Design                   | C-9                      | Yes <sub>3</sub>                      | Yes          |
| Fernbank ES Replacement                               | 503-422                         | IV                 | 2             | 02/13                        | 07/15                         | \$18,421,280                 | Design                   | C-75                     | Yes                                   | Yes          |
| Flat Rock ES - Capital Renewal                        | 413-422                         | IV                 | 4             | 01/14                        | 12/15                         | \$606,118                    | Not Active               | -                        |                                       |              |
| Flat Shoals ES – ADA                                  | 110-422                         | IV                 | 5             | 09/17                        | 12/18                         | \$184,756                    | Not Active               | -                        |                                       |              |
| Freedom MS - Capital Renewal                          | 312-422                         | IV                 | 3             | 01/17                        | 12/18                         | \$131,272                    | Not Active               | -                        |                                       |              |
| General Services                                      | 902-422                         | IV                 | DCSD          | 01/19                        | 01/19                         | \$400,000                    | N/A                      | C-81                     | Yes                                   | Yes          |
| Gresham Park ES Replacement                           | 504-422                         | IV                 | 5             | 01/13                        | 07/15                         | \$18,421,280                 | Design                   | C-78                     | Yes                                   | Yes          |
| Hallford Stadium - Lighting                           | 206-422                         | IV                 | 5             | 08/14                        | 08/15                         | \$562,750                    | Not Active               | -                        |                                       |              |
| Hallford Stadium - Turf/Track                         | 207-422                         | IV                 | 5             | 04/15                        | 05/16                         | \$544,979                    | Not Active               | -                        |                                       |              |
| Hambrick ES – ADA                                     | 111-422                         | IV                 | 3             | 01/14                        | 06/16                         | \$887,423                    | Not Active               | -                        |                                       |              |
| Hambrick ES - HVAC                                    | 421-136                         | III                | 3             | 08/12                        | 10/14                         | \$1,941,742                  | Pre-Con                  | C-82                     | Yes                                   | Yes          |
| Hawthorne ES - Capital Renewal                        | 414-422                         | IV                 | 2             | 07/14                        | 07/16                         | \$1,113,871                  | Not Active               | -                        |                                       |              |
| Henderson Mill ES - ADA C-2                           | 421-303-012                     | III                | 2             |                              | oup C-2                       | ADA Group C-2                | Design                   | C-9                      | Yes <sub>3</sub>                      | Yes          |
| Henderson Mill ES                                     | 415-422                         | IV.                | 2             | 06/17                        | 09/18                         | \$384,494                    | Not Active               | -                        |                                       |              |
| Henderson MS - Capital Renewal                        | 416-422                         | IV<br>             | 2             | 12/12                        | 07/15                         | \$981,639                    | Design                   | C-87                     | Yes                                   | Yes          |
| Henderson MS – Track                                  | 421-230                         | III                | 2             | 07/12                        | 08/13                         | \$250,000                    | Construct.               | C-85                     | Yes                                   | Yes          |
| Henderson MS Renovation                               | <b>512-422</b><br>313-422       | IV<br>IV           | <b>2</b><br>1 | <b>12/12</b><br>01/14        | <b>07/15</b><br>06/16         | \$14,798,808                 | Design                   | C-90                     | Yes                                   | Yes          |
| Hightower ES - Capital Renewal Huntley Hills ES - ADA | 112-422                         | IV                 | 1             | 01/14                        | 05/15                         | \$553,487<br>\$759,388       | Not Active<br>Not Active | -                        |                                       |              |
| Idlewood ES – ADA                                     | 113-422                         | IV                 | 2             | 07/14                        | 12/16                         | \$1,916,208                  | Not Active               | -                        |                                       |              |
| Indian Creek ES – ADA                                 | 114-422                         | IV                 | 3             | 01/14                        | 04/15                         | \$620,100                    | Not Active               | _                        |                                       |              |
| Indian Creek ES - HVAC                                | 421-139                         | III                | 3             | 10/12                        | 07/14                         | \$1,825,726                  | Pre-Con                  | C-96                     | Yes <sub>3</sub>                      | Yes          |
| International Student Center                          | 314-422                         | IV                 | 1             | 08/17                        | 12/18                         | \$297,721                    | Not Active               | -                        | 1003                                  | 100          |
| Jolly ES - ADA - Capital Renewal                      | 115-422                         | IV                 | 3             | 07/15                        | 09/16                         | \$993,934                    | Not Active               | _                        |                                       |              |
| Kelley Lake ES – ADA                                  | 116-422                         | IV                 | 5             | 01/14                        | 12/15                         | \$2,094,600                  | Not Active               | _                        |                                       |              |
| Kingsley ES – ADA                                     | 117-422                         | IV                 | 1             | 11/13                        | 04/16                         | \$1,472,355                  | Not Active               | _                        |                                       |              |
| Kittredge ES - Capital Renewal                        | 417-422                         | IV                 | 1             | 06/17                        | 09/18                         | \$160,074                    | Not Active               | _                        |                                       |              |
| Knollwood ES - Capital Renewal                        | 315-422                         | IV                 | 5             | 06/17                        | 09/18                         | \$354,875                    | Not Active               | -                        |                                       |              |
| Knollwood ES - HVAC                                   | 421-132-002                     | III                | 5             | 10/12                        | 08/14                         | \$1,931,288                  | Pre-Con                  | C-96                     | Yes <sub>3</sub>                      | Yes          |
| Lakeside HS - Career Tech, ADA                        | 421-125                         | III                | 2             | 01/11                        | 01/13                         | \$24,744,410                 | Close-Out                | -                        |                                       |              |
| Laurel Ridge ES – ADA                                 | 118-422                         | IV                 | 2             | 09/17                        | 12/18                         | \$283,484                    | Not Active               | -                        |                                       |              |
| Lithonia MS – ADA                                     | 119-422                         | IV                 | 4             | 09/17                        | 12/18                         | \$238,623                    | Not Active               | -                        |                                       |              |
| Livsey ES - Capital Renewal                           | 418-422                         | IV                 | 2             | 08/17                        | 12/18                         | \$350,495                    | Not Active               | -                        |                                       |              |
| Local School Priority Request                         | 800-422                         | IV                 | DCSD          | 07/13                        | 07/15                         | \$3,202,478                  | Not Active               | -                        |                                       |              |
| M.L. King, Jr., HS - Capital Renewal                  | 316-422                         | IV                 | 4             | 07/14                        | 07/16                         | \$1,481,440                  | Not Active               | -                        |                                       |              |
| Marbut ES - Capital Renewal                           | 317-422                         | IV                 | 4             | 01/14                        | 07/15                         | \$753,862                    | Not Active               | -                        |                                       |              |
| Margaret Harris - ADA Group A-3                       | 421-301-023                     | III                | 1             | ADA Gr                       | •                             | ADA Group A-3                | Design                   | C-3                      | Yes₃                                  | Yes          |
| Margaret Harris School – Code                         | 419-422                         | IV.                | 1             | 06/17                        | 09/18                         | \$29,618                     | Not Active               | -                        |                                       | \ <u>'</u>   |
| Martin Luther King, Jr. HS                            | 421-127                         | III                | 4             | 07/12                        | 01/14                         | \$16,932,814                 | Construct.               | C-99                     | Yes                                   | Yes          |
| McLendon ES - Capital Renewal                         | 420-422                         | IV                 | 2             | 06/17                        | 09/18                         | \$160,074                    | Not Active               | -                        |                                       |              |
| McNair HS Capital Renewal                             | 318-422                         | IV.                | 5             | 11/16                        | 08/17                         | \$462,463                    | Not Active               | - 100                    | · · · · · · · · · · · · · · · · · · · |              |
| McNair MS - Track Replacement                         | 421-231                         | III                | 5             | 07/12                        | 08/13                         | \$250,000                    | Construct.               | C-122                    | Yes                                   | Yes          |
| McNair MS Replacement                                 | 505-422                         | IV                 | 5             | 02/15                        | 12/17                         | \$34,592,213                 | Not Active               | -                        |                                       |              |
| Meadowriew ES – ADA                                   | 120-422                         | IV<br>III          | 5             | 01/14                        | 05/15                         | \$504,164                    | Not Active               | -<br>C 10                | Voc                                   | Voc          |
| Meadowview ES - ADA Group E                           | 421-305                         | III                | 5             | ADA G                        | •                             | ADA Group E                  | Design                   | C-18                     | Yes₃                                  | Yes          |
| Medlock ES - Capital Renewal                          | 319-422                         | IV                 | 2             | 01/17                        | 12/18                         | \$103,440<br>\$509,624       | Not Active               | -                        |                                       |              |
| Midvale ES – ADA                                      | 121-422                         | IV                 | 2             | 01/14                        | 03/15                         | \$598,624                    | Not Active               | -                        |                                       |              |