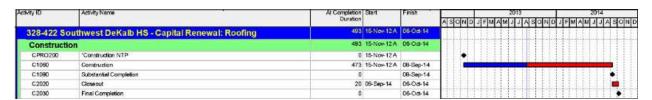

| \$0                    | \$0                      | \$0     | \$0                                |
| SUBTOTAL TECHNOLOGY               | \$0                               | \$0                    | \$0                      | \$0     | \$0                                |
| SUBTOTAL CONTINGENCY              | \$22,120                          | \$0                    | \$22,120                 | \$0     | \$0                                |
| PROJECT TOTAL                     | \$562,852                         | \$0                    | \$562,852                | \$0     | \$0                                |

#### Change Order Summary

No change orders to report for this period.

#### **Project Schedule Update**

This project is currently forecasted to complete on schedule.



#### **Major Project Issues**

Main building roofing is currently being rescheduled due to warranty investigation of the current roof. It was determined the roof warranty for the main building has been voided. No additional major issues to report at this time.





#### Southwest DeKalb HS (514-422)

Renovations - 5100 and 5200 Halls

Project Manager Robert Mitchell, URS Architect/Engineer Perkins +Will, Inc.

Project Phase Design Contractor TBD





Interior Hallway

Interior Doorway

#### **Project Scope of Work**

Southwest DeKalb High is located at 2863 Kelley Chapel Road, Decatur, GA 30034. The first school facility was built in 1967 and the current size is approximately 206,179 SF.

The scope of work includes professional design and engineering services that include:

- Replacement